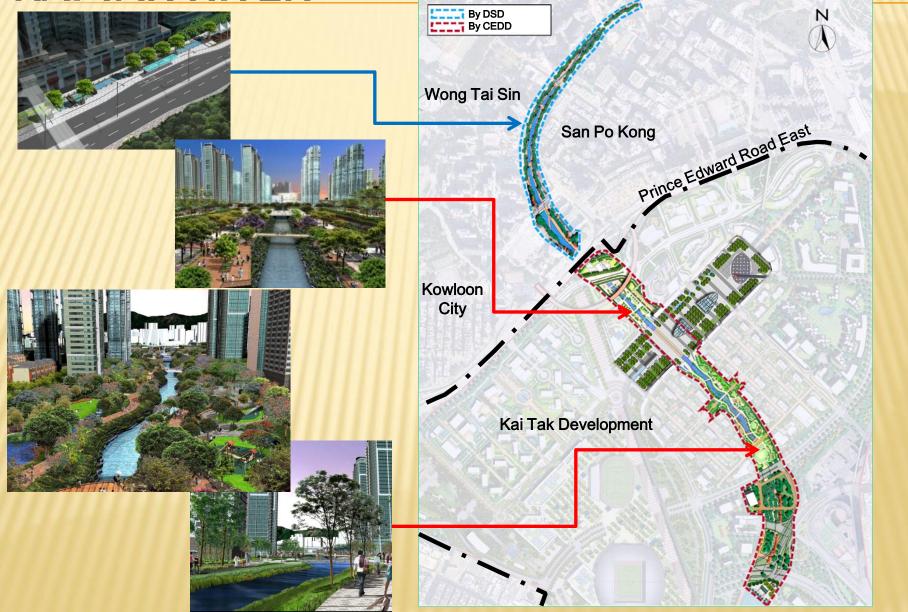

## Annex 3

# **KAI TAK RIVER**



## Annex 4

## CONCEPTUAL IDEA OF SHIFTING THE ROADS TO MIDDLE OF RUNWAY



### Annex 5

## PEDESTRIAN FACILITIES IN KAI TAK DEVELOPMENT



#### LEGEND

- (1)
- 2 Proposed Footbridge on Sung Wong Toi Road
- 3 Proposed At-grade Crossing near Sung Wong Toi
- (4)Enhanced Subway at Olympic Garden
- 5 Enhanced Subway in Kowloon City
- $\overline{7}$ Proposed Landscaped Elevated Walkway to Shek Ku Lung Road Playground
- (12) Proposed Landscaped Elevated Walkway near Kai Tak East Playground
- Proposed Subway at Choi Hung Estate (14)
  - Enhanced At-Grade Crossing near Richland Gardens
  - Enhanced Subway at Kai Fuk Road
  - Extended Footbridge at Kai Fuk Road
  - Enhanced At-Grade Crossing at Kowloon Bay
- 16 17 18 19 20 Enhanced At-Grade Crossing at Kwun Tong waterfront
- (21) Proposed Bridge