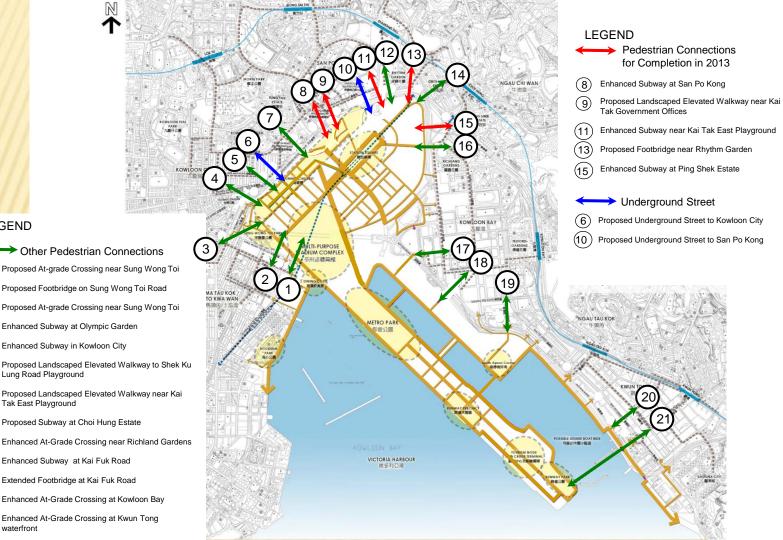

### Annex 5

## PEDESTRIAN FACILITIES IN KAI TAK DEVELOPMENT

#### LEGEND

- (1)
- 2 Proposed Footbridge on Sung Wong Toi Road
- 3 Proposed At-grade Crossing near Sung Wong Toi
- (4)Enhanced Subway at Olympic Garden
- 5 Enhanced Subway in Kowloon City
- $\overline{7}$ Proposed Landscaped Elevated Walkway to Shek Ku Lung Road Playground
- (12) Proposed Landscaped Elevated Walkway near Kai Tak East Playground
- Proposed Subway at Choi Hung Estate (14)
  - Enhanced At-Grade Crossing near Richland Gardens
  - Enhanced Subway at Kai Fuk Road
  - Extended Footbridge at Kai Fuk Road
  - Enhanced At-Grade Crossing at Kowloon Bay
- 16 17 18 19 20 Enhanced At-Grade Crossing at Kwun Tong waterfront
- (21) Proposed Bridge Link to Kwun Tong