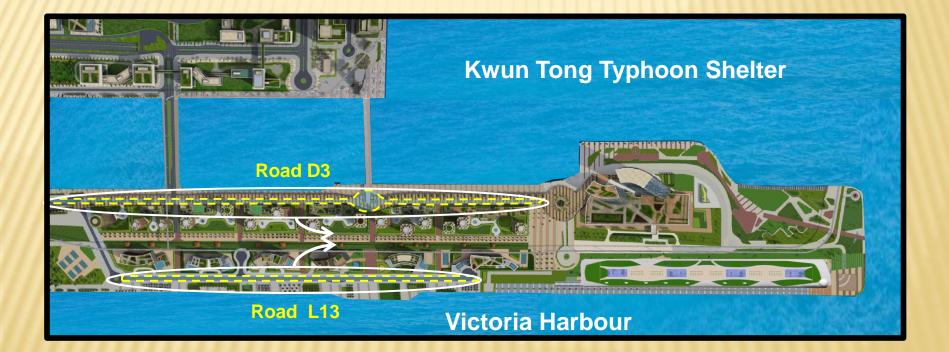

## Annex 3

# **KAI TAK RIVER**



## Annex 4

## CONCEPTUAL IDEA OF SHIFTING THE ROADS TO MIDDLE OF RUNWAY



### Annex 5

## PEDESTRIAN FACILITIES IN KAI TAK DEVELOPMENT



#### LEGEND

- (1)
- 2 Proposed Footbridge on Sung Wong Toi Road
- 3 Proposed At-grade Crossing near Sung Wong Toi
- (4)Enhanced Subway at Olympic Garden
- 5 Enhanced Subway in Kowloon City
- $\overline{7}$ Proposed Landscaped Elevated Walkway to Shek Ku Lung Road Playground
- (12) Proposed Landscaped Elevated Walkway near Kai Tak East Playground
- Proposed Subway at Choi Hung Estate (14)
  - Enhanced At-Grade Crossing near Richland Gardens
  - Enhanced Subway at Kai Fuk Road
  - Extended Footbridge at Kai Fuk Road
  - Enhanced At-Grade Crossing at Kowloon Bay
- 16 17 18 19 20 Enhanced At-Grade Crossing at Kwun Tong waterfront
- (21) Proposed Bridge Link to Kwun Tong