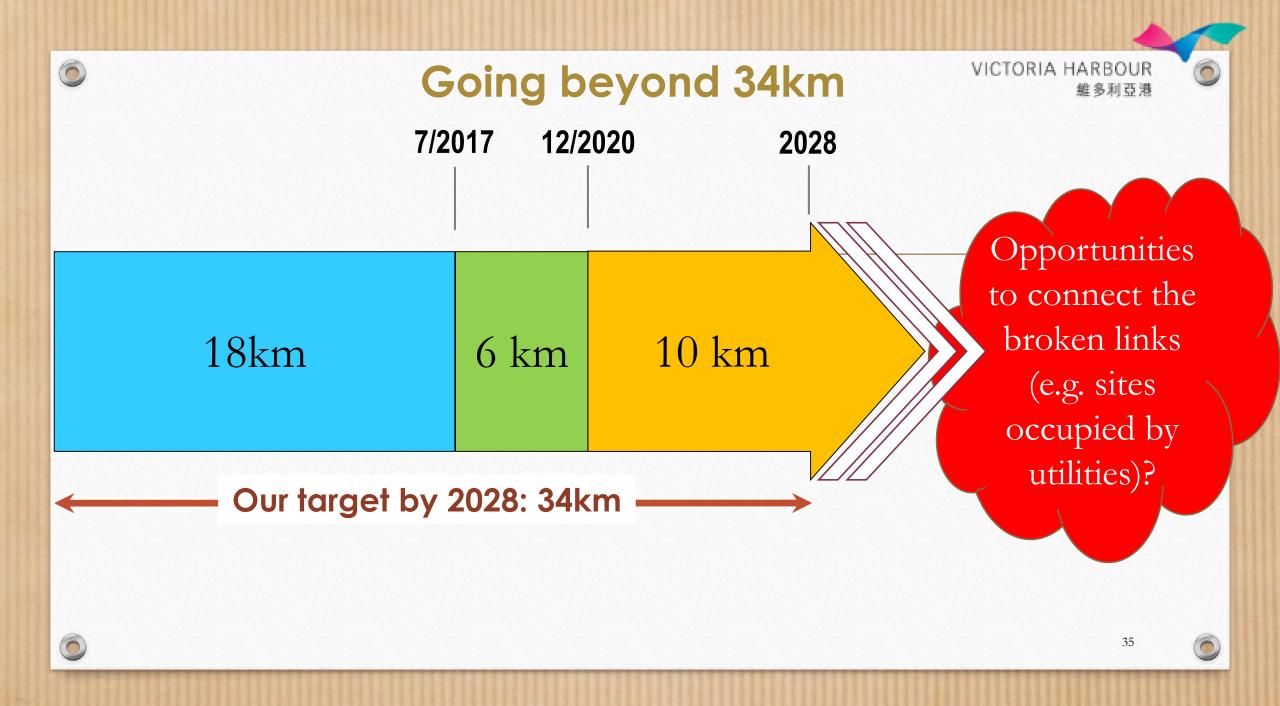

## 2. Accelerating Momentum in 2021

- 2.1 Opening New Sites to the Public
- 2.2 Going Beyond 34km
- 2.3 Engaging the Community
- 2.4 Bringing Forward Key Projects

## Going beyond 34km

Set back of
To Kwa Wan
Preliminary Treatment Works

Pedestrian Passageway between Shek Tong Tsui and Kennedy Town