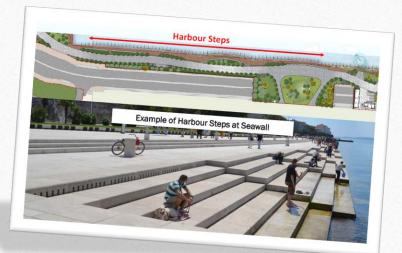

## **Water-land Interface**

VICTORIA HARBOUR

維多利亞港

Former Kai Tak Runway

Pierside Precinct, Wan Chai North

**Enhancement of Tsuen Wan** Waterfront (Phase 1)

Road D3 (Metro Park Section), Kai Tak