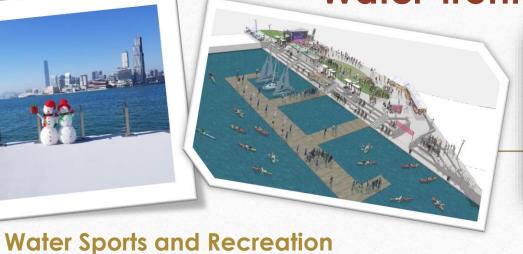

## New Harbourfront Space Completed

VICTORIA HARBOUR

Belcher Bay Promenade, Kennedy Town (Oct 2020)

Pierside Precinct and Water Sports and Recreation Precinct, Wan Chai North (Dec 2020)

5.5Km

**Precinct** 

Western Wholesale Food Market

<-> Water Sports and Recreation

**Length of Longest Promenade** 

4.5Km

+1Km (22%)

Western Wholesale Food Market <-> HKCEC