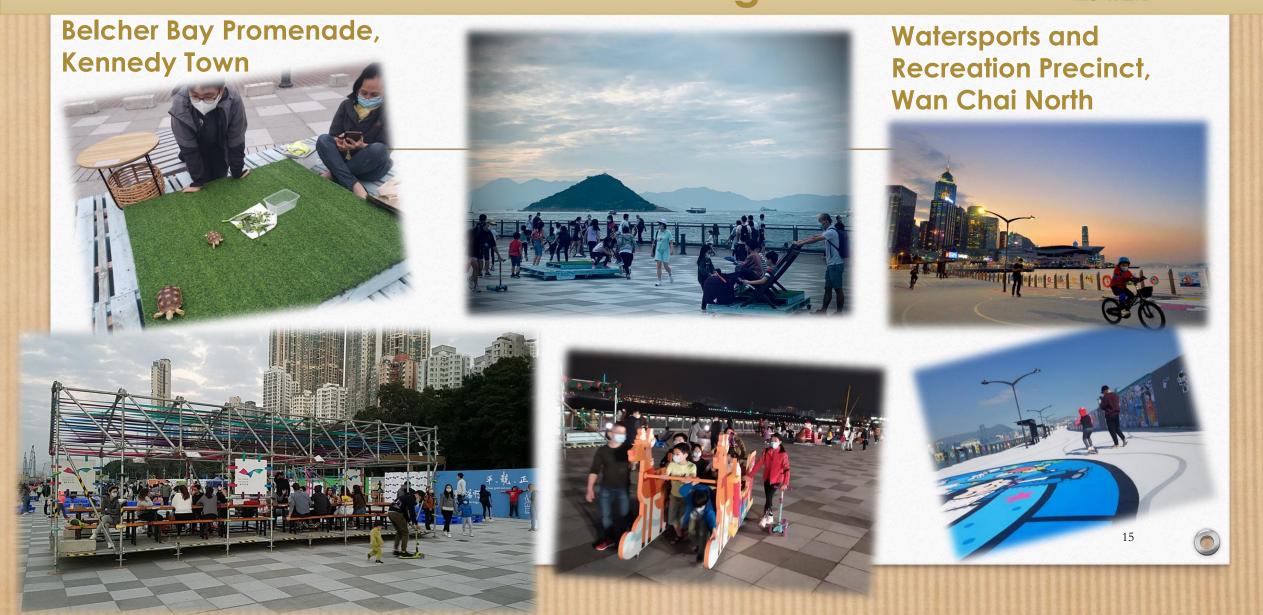

## New Harbourfront Space Completed

VICTORIA HARBOUR

Belcher Bay Promenade, Kennedy Town (Oct 2020)

Pierside Precinct and Water Sports and Recreation Precinct, Wan Chai North (Dec 2020)