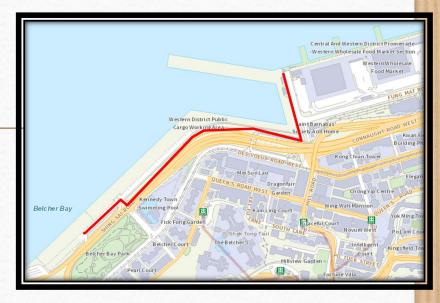

## 2. Accelerating Momentum in 2021

- 2.1 Opening New Sites to the Public
- 2.2 Going Beyond 34km
- 2.3 Engaging the Community
- 2.4 Bringing Forward Key Projects

## Going beyond 34km

Set back of
To Kwa Wan
Preliminary Treatment Works

Pedestrian Passageway between Shek Tong Tsui and Kennedy Town