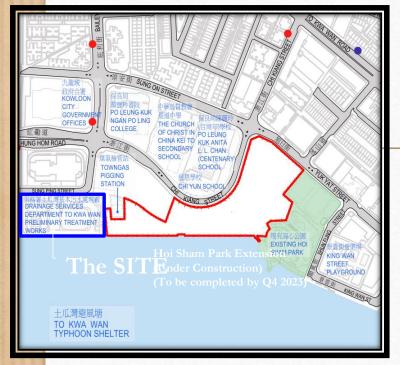

## 2. Accelerating Momentum in 2021

- 2.1 Opening New Sites to the Public
- 2.2 Going Beyond 34km
- 2.3 Engaging the Community
- 2.4 Bringing Forward Key Projects

## Going beyond 34km

Set back of
To Kwa Wan
Preliminary Treatment Works

Pedestrian Passageway between Shek Tong Tsui and Kennedy Town