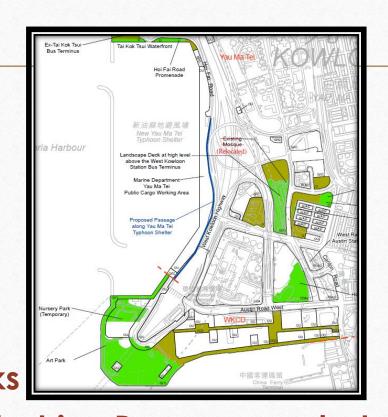

## 2. Accelerating Momentum in 2021

- 2.1 Opening New Sites to the Public
- 2.2 Going Beyond 34km
- 2.3 Engaging the Community
- 2.4 Bringing Forward Key Projects

## Going beyond 34km

Set back of
To Kwa Wan
Preliminary Treatment Works

Pedestrian Passageway between Shek Tong Tsui and Kennedy Town