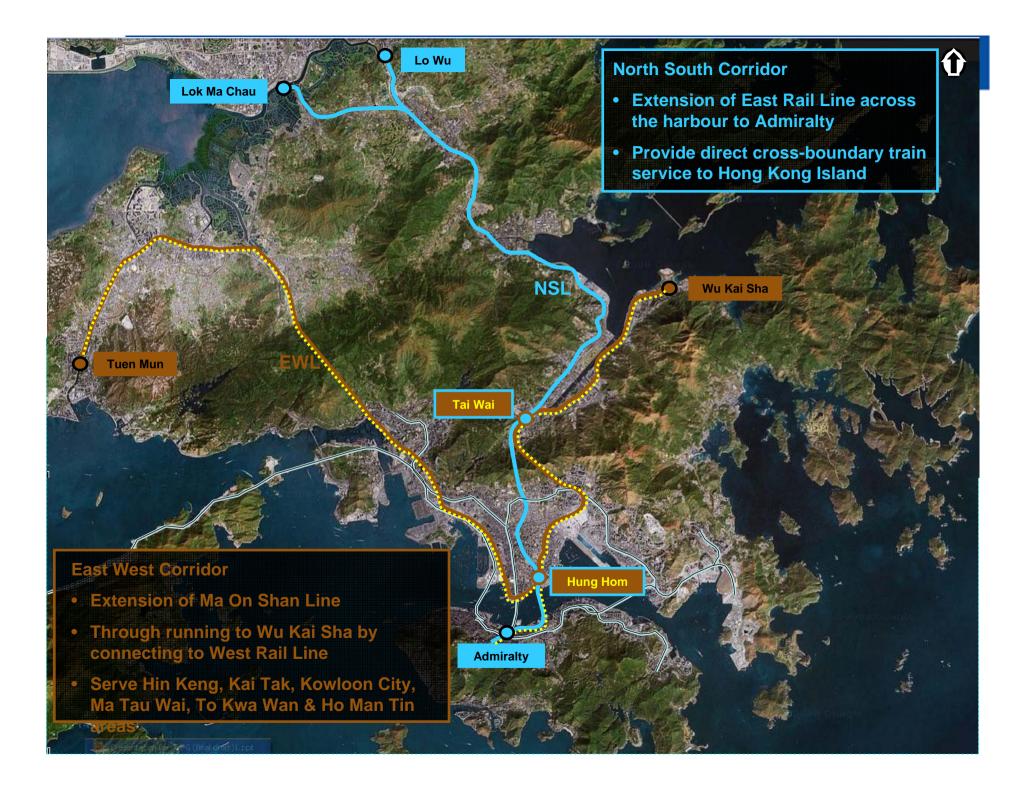

# Briefing on the Development of Shatin to Central Link (SCL)

25 October 2010

#### **SCL Alignment**



MTR Corporation





# SCL Temporary Reclamation







### SCL Permanent Facilities – Kai Tak



, Kai Tak Station ventilation shafts



### SCL **Permanent Facilities – Hung Hom**



MTR Corporation

Page 6

#### SCL Permanent Facilities – Wan Chai North



# SCL Permanent Facilities – Wan Chai North



MTR Corporation

Page 8

**MTR** 

### SCL Permanent Facilities – Wan Chai North

Police Officers' Club cum South Ventilation Building











# SCL Temporary Facilities – Kai Tak



#### **SCL and KTE Temporary Facilities – Hung Hom**











Works Site

MTR Corporation





#### **SCL and the Harbourfront Area**







MTR Corporation







#### **Overview of Railway Works near the Harbourfront Areas**



Page 15