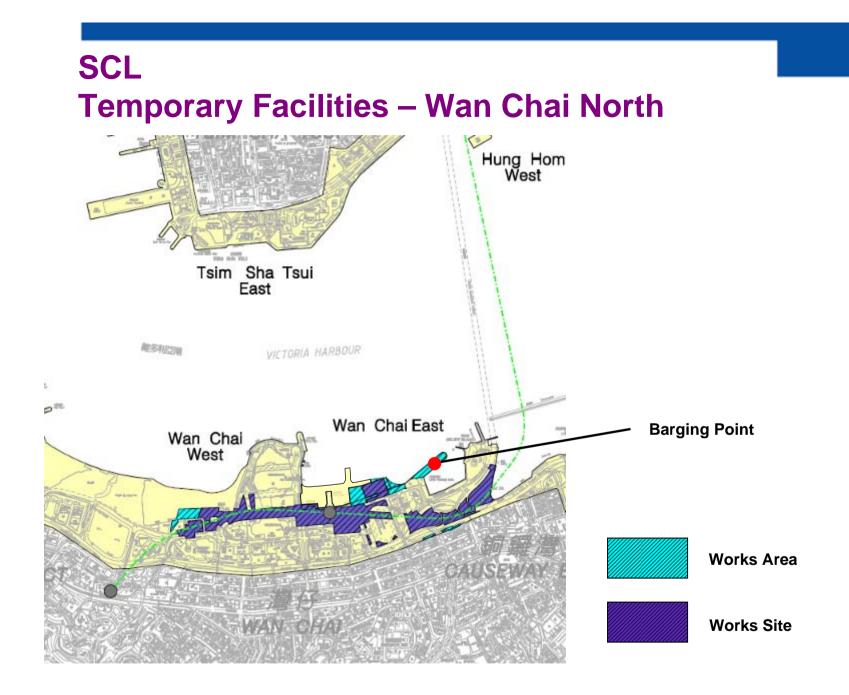

#### SCL Permanent Facilities – Wan Chai North

# SCL Permanent Facilities – Wan Chai North

MTR Corporation

Page 8

**MTR** 

### SCL Permanent Facilities – Wan Chai North

Police Officers' Club cum South Ventilation Building