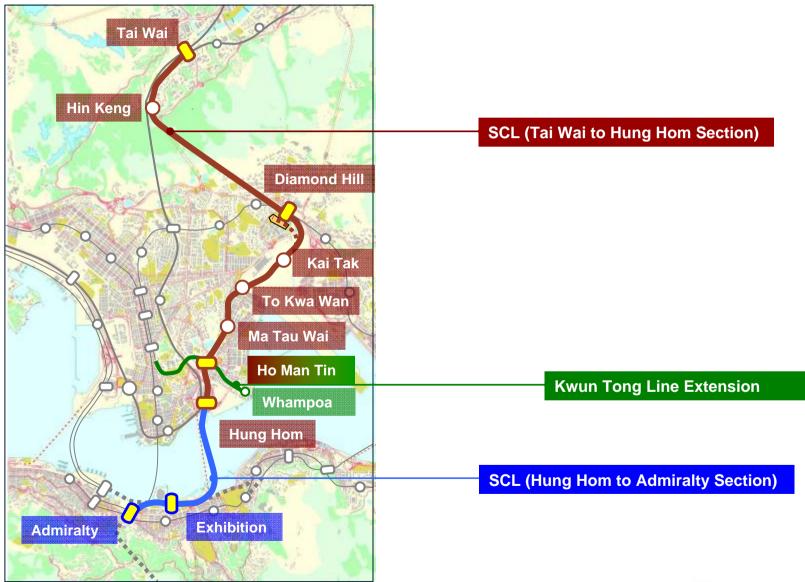

# Briefing on the Development of Shatin to Central Link (SCL)

25 October 2010

#### **SCL Alignment**



MTR Corporation





# SCL Temporary Reclamation







### SCL Permanent Facilities – Kai Tak



, Kai Tak Station ventilation shafts



### SCL **Permanent Facilities – Hung Hom**



MTR Corporation

Page 6

#### SCL Permanent Facilities – Wan Chai North



# SCL Permanent Facilities – Wan Chai North



MTR Corporation

Page 8

**MTR** 

### SCL Permanent Facilities – Wan Chai North

Police Officers' Club cum South Ventilation Building











# SCL Temporary Facilities – Kai Tak



#### **SCL and KTE Temporary Facilities – Hung Hom**











Works Site

MTR Corporation





#### **SCL and the Harbourfront Area**







MTR Corporation







#### **Overview of Railway Works near the Harbourfront Areas**



Page 15