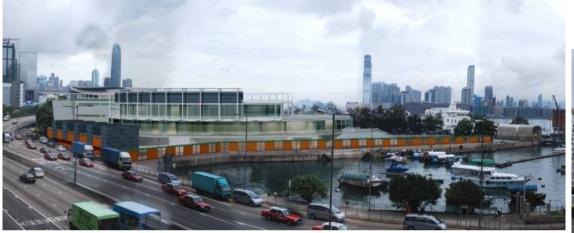

### SCL Permanent Facilities – Wan Chai North

Police Officers' Club cum South Ventilation Building