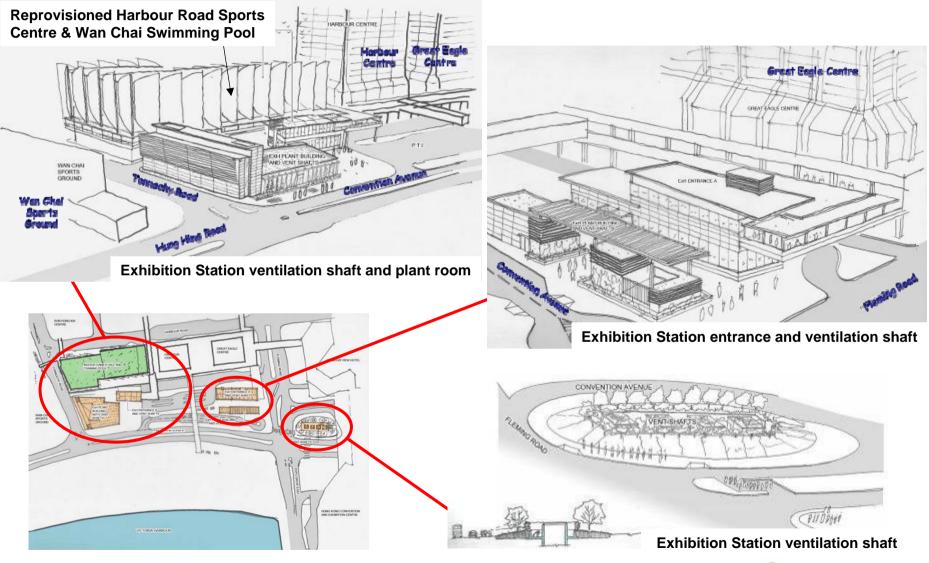

#### SCL Permanent Facilities – Wan Chai North

# SCL Permanent Facilities – Wan Chai North

MTR Corporation

Page 8

**MTR** 

### SCL Permanent Facilities – Wan Chai North

Police Officers' Club cum South Ventilation Building