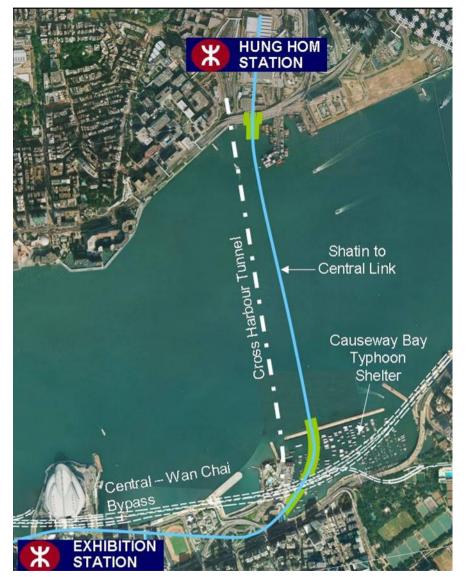

#### SCL Permanent Facilities – Wan Chai North

# SCL Permanent Facilities – Wan Chai North

MTR Corporation

Page 8

**MTR** 

### SCL Permanent Facilities – Wan Chai North

Police Officers' Club cum South Ventilation Building