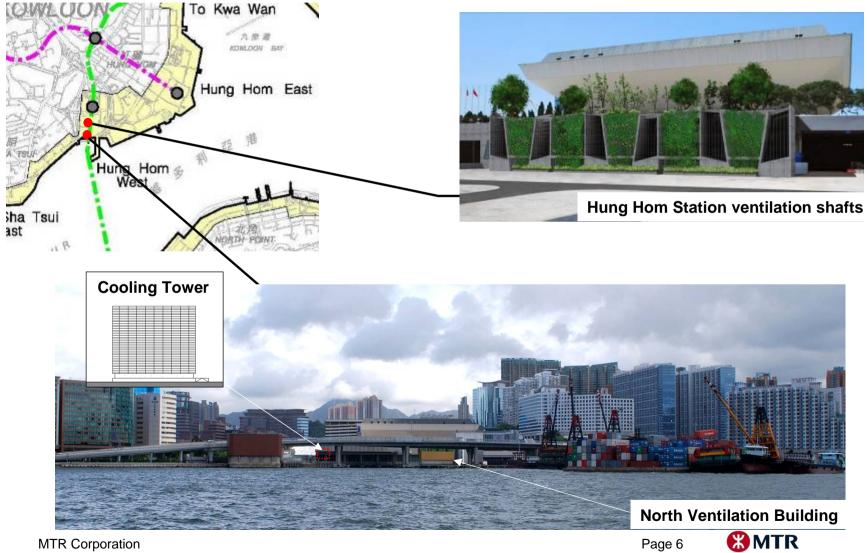

# Briefing on the Development of Shatin to Central Link (SCL)

25 October 2010

#### **SCL Alignment**



MTR Corporation





# SCL Temporary Reclamation







### SCL Permanent Facilities – Kai Tak



, Kai Tak Station ventilation shafts



### SCL **Permanent Facilities – Hung Hom**



MTR Corporation

Page 6

#### SCL Permanent Facilities – Wan Chai North



# SCL Permanent Facilities – Wan Chai North



MTR Corporation

Page 8

**MTR** 

### SCL Permanent Facilities – Wan Chai North

Police Officers' Club cum South Ventilation Building











# SCL Temporary Facilities – Kai Tak



#### **SCL and KTE Temporary Facilities – Hung Hom**











Works Site

MTR Corporation





#### **SCL and the Harbourfront Area**







MTR Corporation







#### **Overview of Railway Works near the Harbourfront Areas**



Page 15