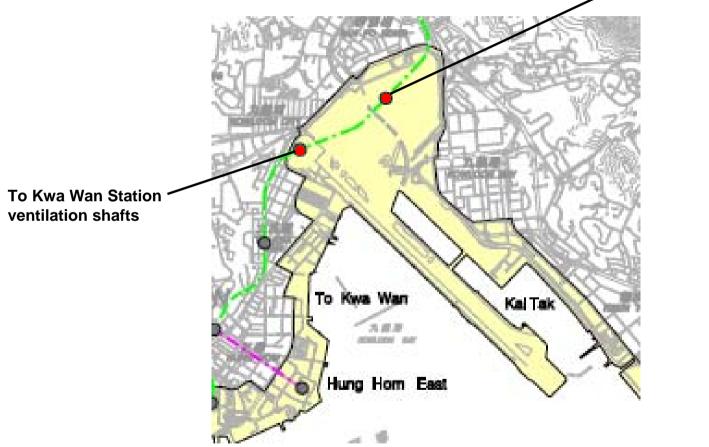

# Briefing on the Development of Shatin to Central Link (SCL)

25 October 2010

#### **SCL Alignment**



MTR Corporation





# SCL Temporary Reclamation







### SCL Permanent Facilities – Kai Tak



, Kai Tak Station ventilation shafts



### SCL **Permanent Facilities – Hung Hom**



MTR Corporation

Page 6

#### SCL Permanent Facilities – Wan Chai North



# SCL Permanent Facilities – Wan Chai North



MTR Corporation

Page 8

**MTR** 

### SCL Permanent Facilities – Wan Chai North

Police Officers' Club cum South Ventilation Building











# SCL Temporary Facilities – Kai Tak



#### **SCL and KTE Temporary Facilities – Hung Hom**











Works Site

MTR Corporation





#### **SCL and the Harbourfront Area**







MTR Corporation







#### **Overview of Railway Works near the Harbourfront Areas**



Page 15