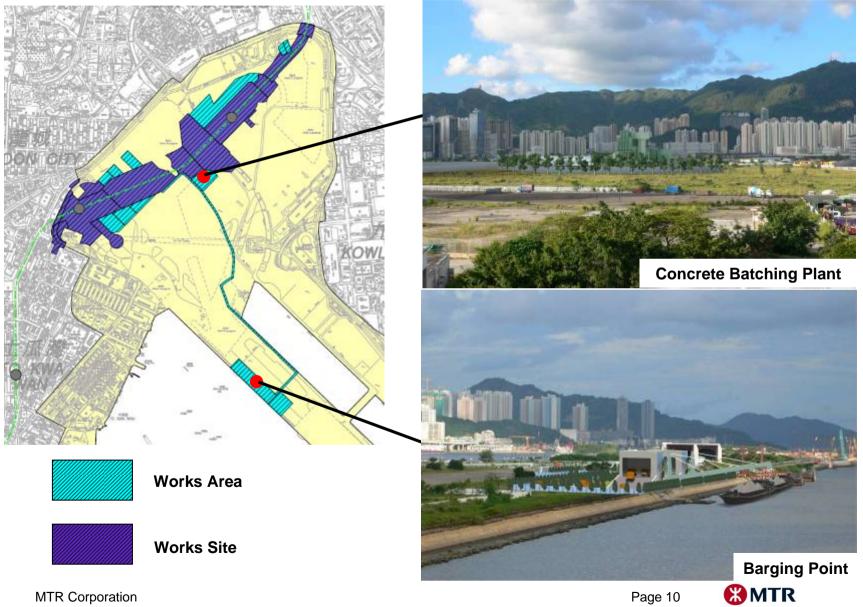

# Briefing on the Development of Shatin to Central Link (SCL)

25 October 2010

#### **SCL Alignment**



MTR Corporation





# SCL Temporary Reclamation







### SCL Permanent Facilities – Kai Tak



, Kai Tak Station ventilation shafts



### SCL **Permanent Facilities – Hung Hom**



MTR Corporation

Page 6

#### SCL Permanent Facilities – Wan Chai North



# SCL Permanent Facilities – Wan Chai North



MTR Corporation

Page 8

**MTR** 

### SCL Permanent Facilities – Wan Chai North

Police Officers' Club cum South Ventilation Building











# SCL Temporary Facilities – Kai Tak



#### **SCL and KTE Temporary Facilities – Hung Hom**











Works Site

MTR Corporation





#### **SCL and the Harbourfront Area**







MTR Corporation







#### **Overview of Railway Works near the Harbourfront Areas**



Page 15