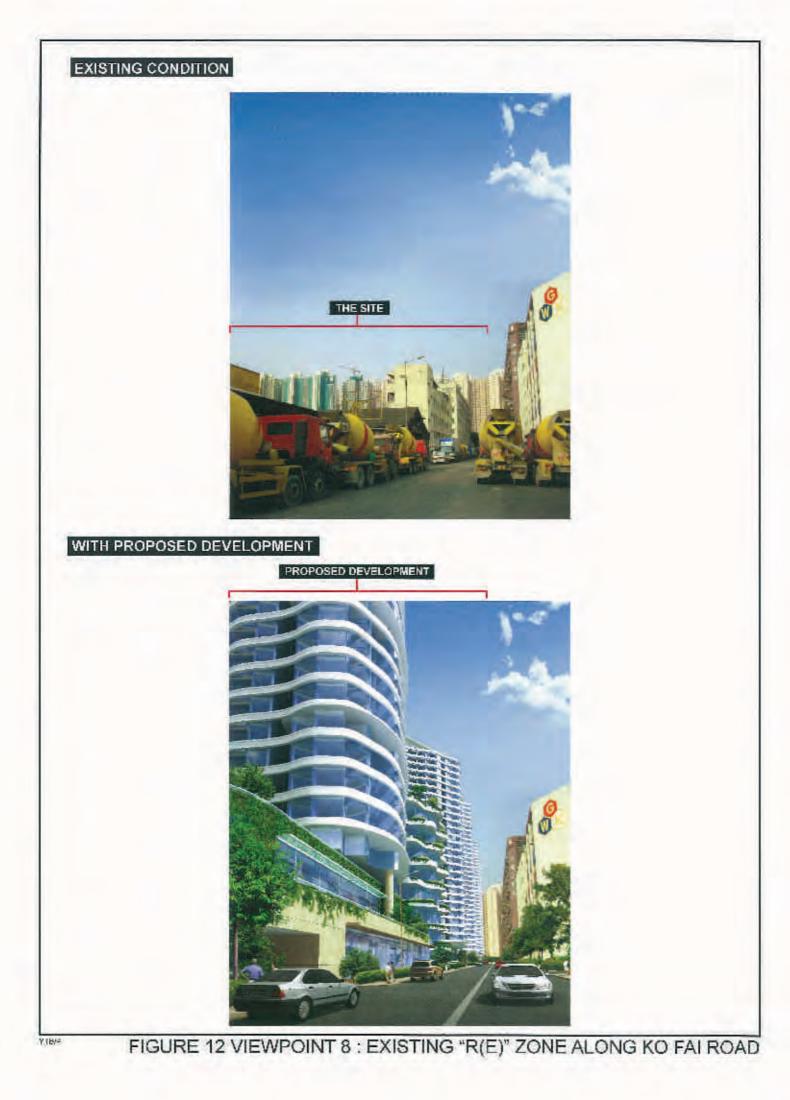

## 7. Appendices

Appendix 1 - Broad Development Parameters of the Applied Development (Gist)

Appendix 2 - Architectural Drawings

Appendix 3 - Landscape Master Plan/ Perspectives

Appendix 4 - Photomontages

# **Building Height**

4.4.2 The proposed building height of the Proposed Development is <u>in line with</u> the stepped building height principle as stated in the Explanatory Statement of the Draft OZP and the Planning Brief for the "CDA" site. The Proposed Development adopts a distinct stepped building height profile with descending building height towards the harbourfront (from the tallest of 132mPD inland to 70mPD at the two western ends) to avoid a monotonous Harbourfront image and wall effect. This is also <u>sympathetic</u> to the wider urban design context which comprises existing high-rise public housing estates to the east and northeast, as well as the building height restrictions stipulated in the Yau Tong Industrial Area right to the south of the Site under the prevailing Draft OZP.

#### 3. THE PROPOSED DEVELOPMENT

3.1 The Application Site has long been zoned "CDA" for comprehensive restructuring of the existing obsolete industrial buildings on the Site. The Proposed Development is in line with the planning intention in respect of the "CDA" zone which is to facilitate "comprehensive development/redevelopment of the area for residential and/or commercial uses with the