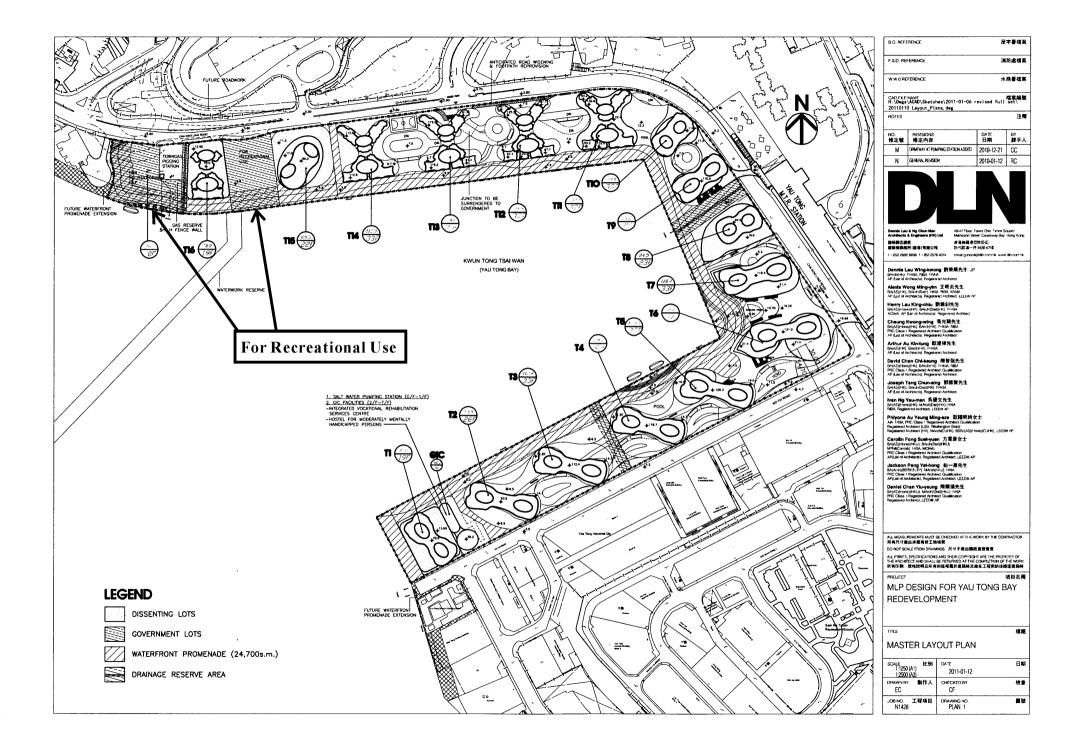

#### 3. THE PROPOSED DEVELOPMENT

3.1 The Application Site has long been zoned "CDA" for comprehensive restructuring of the existing obsolete industrial buildings on the Site. The Proposed Development is in line with the planning intention in respect of the "CDA" zone which is to facilitate "comprehensive development/redevelopment of the area for residential and/or commercial uses with the

provision of open space and other community and supporting facilities" as stated in the Draft OZP.

- 3.2 The Proposed Development is a comprehensive, mixed-used scheme, including residential use alongside hotel, commercial, recreational and G/IC facilities with a continuous Public Waterfront Promenade.
- 3.3 The Applicant has also proposed a Minor Relaxation of the Building Height (BH) Restriction from 120mPD to maximum 132mPD, and Plot Ratio (PR) from 4.5 to 5.0 to allow for a more prestigious and attractive waterfront development. The proposed Minor Relaxations of PR have fulfilled all the preset requirements prescribed by the TPB as stipulated in the OZP and Planning Brief including the amalgamation of over 80% of private land within the CDA zone.
- 3.4 Development parameters of the Proposed Development (**Appendix 1** refers) together with Architectural Drawings (**Appendix 2** refers) are provided.

#### Diversity of Uses

- 4.3.1 The Proposed Development includes a comprehensive range of complementary uses to promote vibrancy & enhance public enjoyment at the Harbourfront (i.e. Open space, Recreation / Leisure, Tourism, Commercial / Retail uses). A variety of recreational / leisure activities will be provided at the Promenade, promoting the Harbourfront as a tourist attraction. In addition, a total of 6,014 flats are proposed in the Revised Scheme to meet housing demands whilst ancillary facilities in the form of, for instance, residents' clubhouse, recreational area and gardens are proposed for private and public uses and enjoyment.
- 4.3.2 A max. 320-room hotel is also proposed to provide comprehensive services such as F&B, security, shops, meeting rooms, exhibition/convention halls and modern hotel amenities that help upgrade of Yau Tong Bay as a local tourism node, thereby integrating with the tourism development in Lei Yue Mun and Kai Tak in the long term.
- 4.3.3 A low-rise block is proposed to accommodate Government, Institutional and Community (G/IC) facilities including an integrated vocational rehabilitation services centre, hostel for moderately mentally handicapped persons, integrated children and youth services centre to serve the wider East Kowloon area. In addition, full consideration was given to relocating existing undesirable G/IC uses to allow for a safe, convenient and continuous Waterfront Promenade for the public. As such, the Cha Kwo Ling Salt Water Pumping Station is also proposed to be relocated within the G/IC block to enable better use of the waterfront at its current site including the provision of a continuous Public Waterfront Promenade. In addition, a 6-classroom kindergarten is provided to meet the requirement stated in the Hong Kong Planning Standards and Guidelines ("HKPSG").

Open Space, Recreation and Leisure Uses

- 4.3.4 The Proposed Development will enable the provision of a Public Waterfront Promenade along the entire shore of Yau Tong Bay with a minimum width of 15m wide and comprising a total area of 24,700 m<sup>2</sup>. The landscaped Waterfront Promenade provides an attractive Open Space for both active and passive recreational facilities for public enjoyment. Furthermore, the Maintenance Depot of the Civil Engineering Development Department will be removed to allow for recreational usage. A possible use may include a Marina Club to allow for marine-based recreation.
- 4.3.5 Not less than 18,042 m<sup>2</sup> of ancillary open space will be provided within the Proposed Development, complying with the Hong Kong Planning Standards and Guidelines. A variety of recreational facilities including Sky Gardens in all the residential blocks, residents' clubhouse and sitting-out areas in landscape gardens will be provided within the Proposed Development and the Open Space and amenities will be fully landscaped.
- 4.3.6 Among the variety of Open Space and recreational facilities, the Sky Gardens form a crucial design and landscape element. In addition to visually softening the building mass and improving wind and visual permeability within the Site, the Sky Gardens also help create more Open Space and provide more greenery/planting opportunities throughout the Site.
- 4.3.7 To ensure there are varieties of activities going on along the waterfront, there will be an 1,152m long jogging trail, Tai Chi area and paved area for walking and seating etc. These allow both the public and the residents to exercise along the Public Waterfront Promenade.

4.3.8 There are two boat docking/berthing facilities, one on the northern side of the harbour in front of the Town Gas Pigging Station and the other one in front of Tower 4 and 5 on the south side of the Bay. The berthing areas include generous sets of steps allowing access to boats, as well as shaded waiting areas.