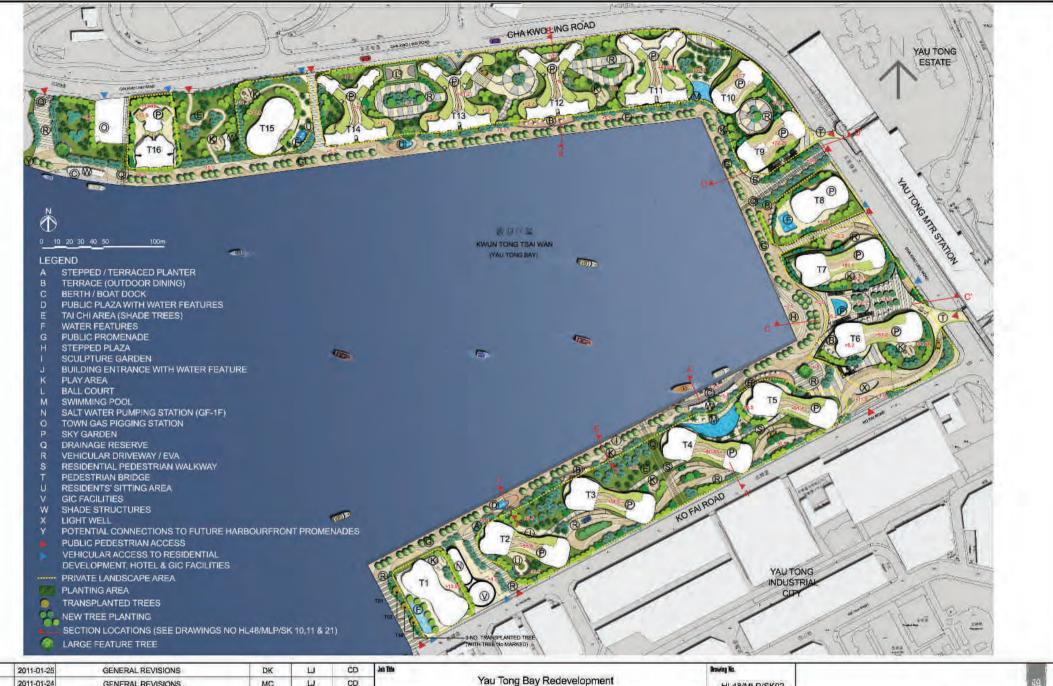

#### 4.5 Landscaping

4.5.1 The objective of the landscape design is to create a quality living environment with due respect to the surrounding environment. Greening opportunities will be maximised in the form of Sky Gardens and vertical "Green Sleeves" cutting through the body of most of the residential towers. The Landscape Master Plan for the Proposed Development is shown in Appendix 3. A main concept behind the Landscape Proposal is to create an attractive environment *to bring the people to the Harbour and the Harbour to the people* in line with the Harbour Planning Framework, mainly viz. provision of a landscaped Public Waterfront Promenade. New plantings comprising of a mix of native and exotic flowering trees and shrubs and thematic plantings will be provided to increase aesthetic effect and to lighten up the environment, thus, creating an attractive Waterfront Promenade. This is also in line with the requirement stated in the Draft OZP, which requires provision of recreational facilities along the waterfront promenade to add vibrancy to the waterfront.

## 7. Appendices

Appendix 1 - Broad Development Parameters of the Applied Development (Gist)

Appendix 2 - Architectural Drawings

Appendix 3 - Landscape Master Plan/ Perspectives

Appendix 4 - Photomontages