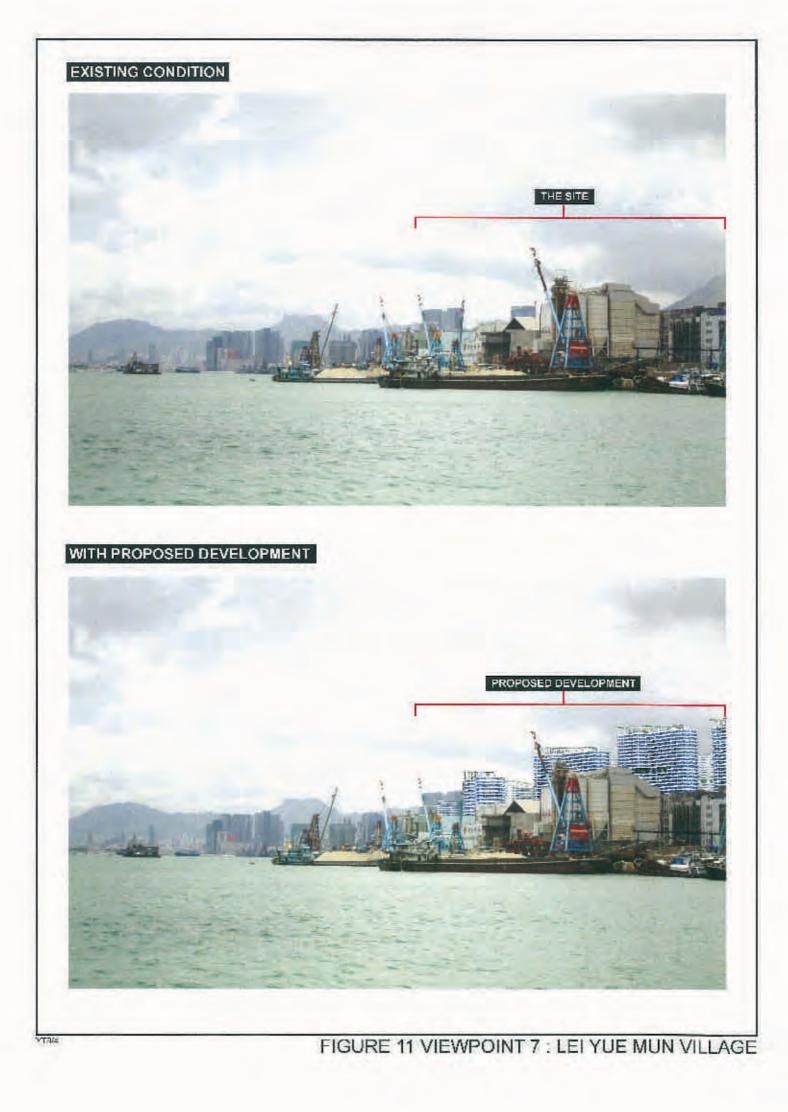

## 7. Appendices

Appendix 1 - Broad Development Parameters of the Applied Development (Gist)

Appendix 2 - Architectural Drawings

Appendix 3 - Landscape Master Plan/ Perspectives

Appendix 4 - Photomontages

# **Building Height**

4.4.2 The proposed building height of the Proposed Development is <u>in line with</u> the stepped building height principle as stated in the Explanatory Statement of the Draft OZP and the Planning Brief for the "CDA" site. The Proposed Development adopts a distinct stepped building height profile with descending building height towards the harbourfront (from the tallest of 132mPD inland to 70mPD at the two western ends) to avoid a monotonous Harbourfront image and wall effect. This is also <u>sympathetic</u> to the wider urban design context which comprises existing high-rise public housing estates to the east and northeast, as well as the building height restrictions stipulated in the Yau Tong Industrial Area right to the south of the Site under the prevailing Draft OZP.

#### 3. THE PROPOSED DEVELOPMENT

3.1 The Application Site has long been zoned "CDA" for comprehensive restructuring of the existing obsolete industrial buildings on the Site. The Proposed Development is in line with the planning intention in respect of the "CDA" zone which is to facilitate "comprehensive development/redevelopment of the area for residential and/or commercial uses with the