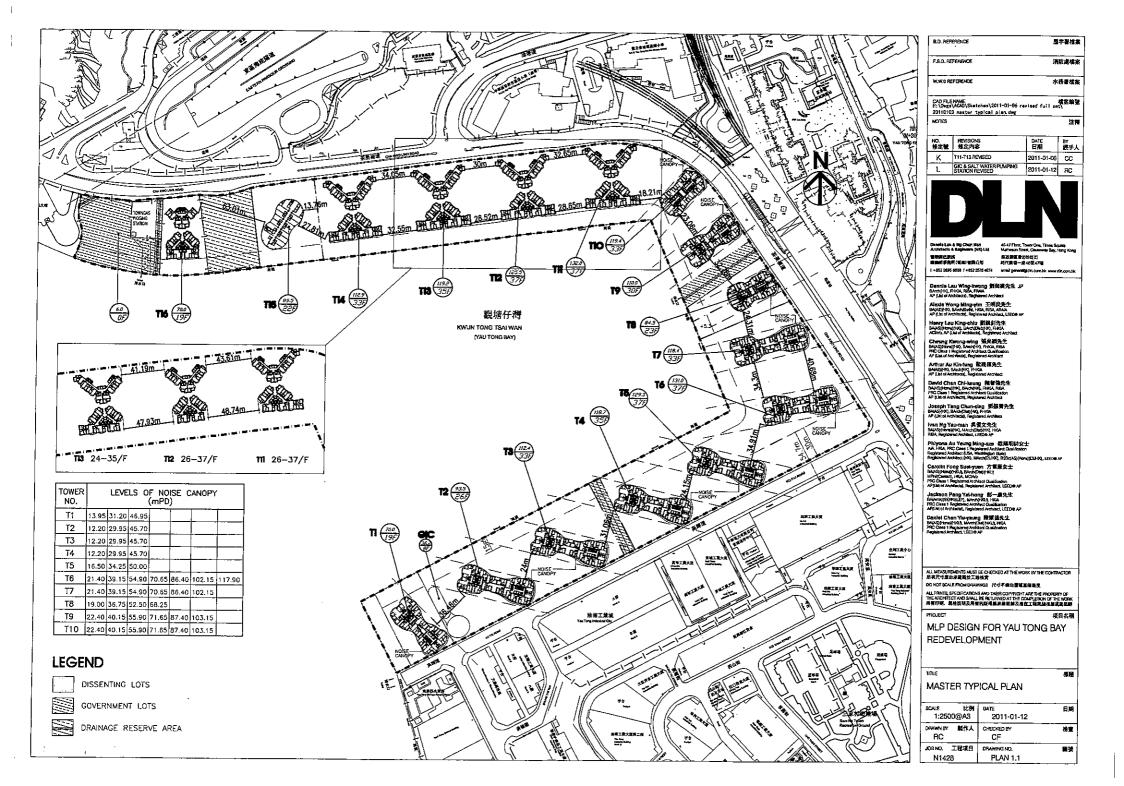

# **Building Height**

4.4.2 The proposed building height of the Proposed Development is <u>in line with</u> the stepped building height principle as stated in the Explanatory Statement of the Draft OZP and the Planning Brief for the "CDA" site. The Proposed Development adopts a distinct stepped building height profile with descending building height towards the harbourfront (from the tallest of 132mPD inland to 70mPD at the two western ends) to avoid a monotonous Harbourfront image and wall effect. This is also <u>sympathetic</u> to the wider urban design context which comprises existing high-rise public housing estates to the east and northeast, as well as the building height restrictions stipulated in the Yau Tong Industrial Area right to the south of the Site under the prevailing Draft OZP.

- 4.6.2 The major public access to the waterfront promenade at the south-eastern corner of the bay will be accompanied by an open area with water features and sitting out facilities. There will also be retail and alfresco dining around the plaza to enhance the vibrancy and to create a welcoming environment to the general public. In addition, escalators will be provided to allow a convenient and barrier-free access to the waterfront promenade.
- 4.6.3 Landing steps for berthing are proposed to be incorporated within the Public Waterfront Promenade in front of T4 and T5, allowing concurrent mooring and servicing of little pleasure boats, which helps to reinforce Yau Tong Bay as an activity and tourism node in Kowloon East. The proposed landing steps will be in close proximity to the MTR Station, thus, inviting the general public to the Harbourfront. This will also become a main feature for the proposed hotel, creating potential for an integrated tourism network with other attractions along Victoria Harbour (Plan 7.1 to 7.3 of **Appendix 2** refers).