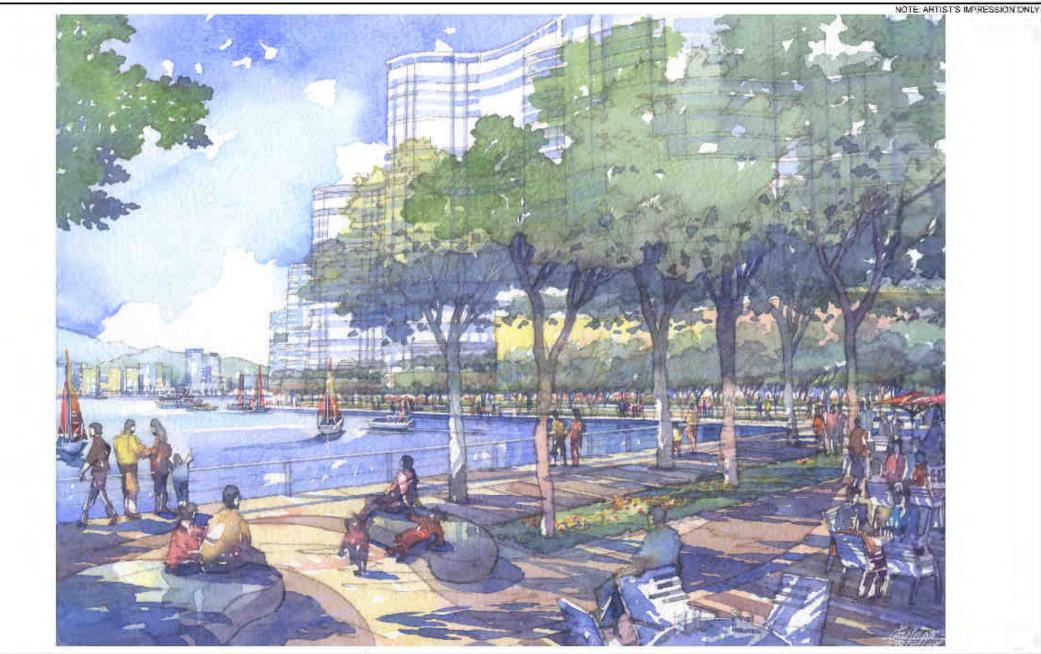

Open Space, Recreation and Leisure Uses

- 4.3.4 The Proposed Development will enable the provision of a Public Waterfront Promenade along the entire shore of Yau Tong Bay with a minimum width of 15m wide and comprising a total area of 24,700 m<sup>2</sup>. The landscaped Waterfront Promenade provides an attractive Open Space for both active and passive recreational facilities for public enjoyment. Furthermore, the Maintenance Depot of the Civil Engineering Development Department will be removed to allow for recreational usage. A possible use may include a Marina Club to allow for marine-based recreation.
- 4.3.5 Not less than 18,042 m<sup>2</sup> of ancillary open space will be provided within the Proposed Development, complying with the Hong Kong Planning Standards and Guidelines. A variety of recreational facilities including Sky Gardens in all the residential blocks, residents' clubhouse and sitting-out areas in landscape gardens will be provided within the Proposed Development and the Open Space and amenities will be fully landscaped.
- 4.3.6 Among the variety of Open Space and recreational facilities, the Sky Gardens form a crucial design and landscape element. In addition to visually softening the building mass and improving wind and visual permeability within the Site, the Sky Gardens also help create more Open Space and provide more greenery/planting opportunities throughout the Site.
- 4.3.7 To ensure there are varieties of activities going on along the waterfront, there will be an 1,152m long jogging trail, Tai Chi area and paved area for walking and seating etc. These allow both the public and the residents to exercise along the Public Waterfront Promenade.

## Ancillary Commercial Facilities

4.3.9 The Proposed Development will include ancillary commercial facilities which will serve both the local residents as well as the general public, creating a vibrant environment. Other than a small component of commercial GFA allocated to shops and services offering daily convenience goods/services to the future residents, high-end restaurants and alfresco dining are also proposed to add vibrancy in the immediate neighbourhood as well as to the waterfront. Retailing and restaurants of the Proposed Development at street-level will attract visitors and tourist into the area, creating a sense of place and increasing the level of activities in the area and open space in close proximity. The commercial facilities will be developed with a festive maritime theme to integrate with the Harbour. With the continuous linkage along the Public Waterfront Promenade, local residents and visitors alike will be able to enjoy the new dining and retail experience to be provided on the Application Site.

#### 4.5 Landscaping

4.5.1 The objective of the landscape design is to create a quality living environment with due respect to the surrounding environment. Greening opportunities will be maximised in the form of Sky Gardens and vertical "Green Sleeves" cutting through the body of most of the residential towers. The Landscape Master Plan for the Proposed Development is shown in Appendix 3. A main concept behind the Landscape Proposal is to create an attractive environment *to bring the people to the Harbour and the Harbour to the people* in line with the Harbour Planning Framework, mainly viz. provision of a landscaped Public Waterfront Promenade. New plantings comprising of a mix of native and exotic flowering trees and shrubs and thematic plantings will be provided to increase aesthetic effect and to lighten up the environment, thus, creating an attractive Waterfront Promenade. This is also in line with the requirement stated in the Draft OZP, which requires provision of recreational facilities along the waterfront promenade to add vibrancy to the waterfront.

#### 4.6 Physical Linkage

4.6.1 The Application Site is currently occupied by industrial uses that prohibit access to the waterfront. The Proposed Development aims to open up the waterfront so as to allow an accessible harbour. The waterfront promenade will be easily accessible directly from MTR Yau Tong Station via two footbridges at each end of Yau Tong Station and seven pedestrian accesses from ground level. There will be 24-hour covered/uncovered pedestrian walkways which welcome the public to enjoy the waterfront at all hours. The proposed linkages provide direct, safe and barrier-free linkages to the Harbourfront.