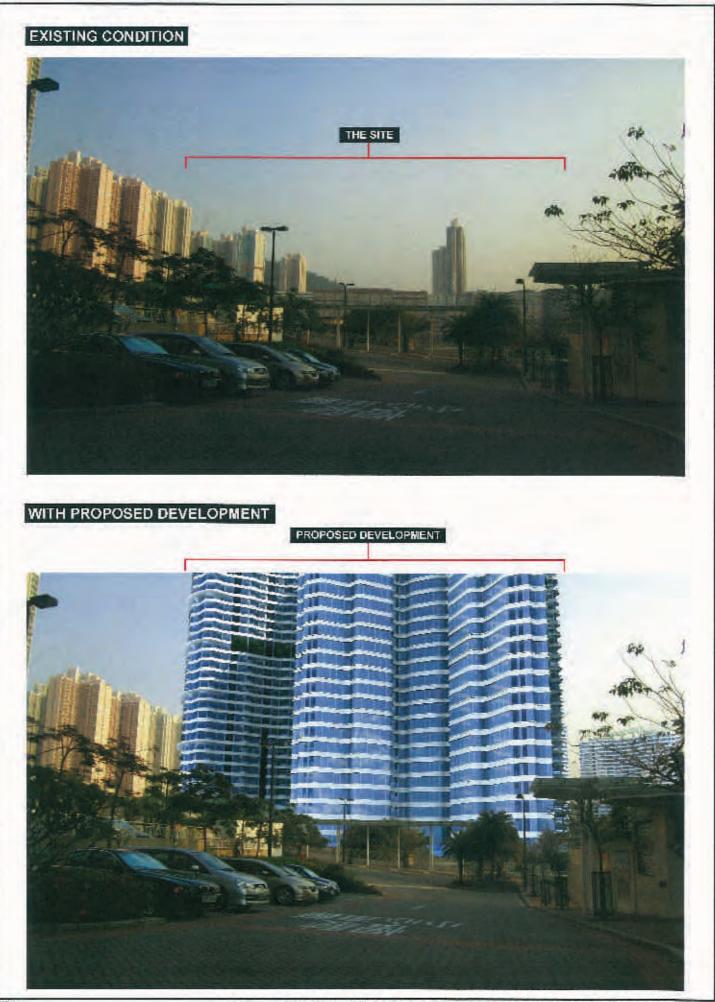

## 7. Appendices

Appendix 1 - Broad Development Parameters of the Applied Development (Gist)

Appendix 2 - Architectural Drawings

Appendix 3 - Landscape Master Plan/ Perspectives

Appendix 4 - Photomontages

# **Building Height**

4.4.2 The proposed building height of the Proposed Development is <u>in line with</u> the stepped building height principle as stated in the Explanatory Statement of the Draft OZP and the Planning Brief for the "CDA" site. The Proposed Development adopts a distinct stepped building height profile with descending building height towards the harbourfront (from the tallest of 132mPD inland to 70mPD at the two western ends) to avoid a monotonous Harbourfront image and wall effect. This is also <u>sympathetic</u> to the wider urban design context which comprises existing high-rise public housing estates to the east and northeast, as well as the building height restrictions stipulated in the Yau Tong Industrial Area right to the south of the Site under the prevailing Draft OZP.