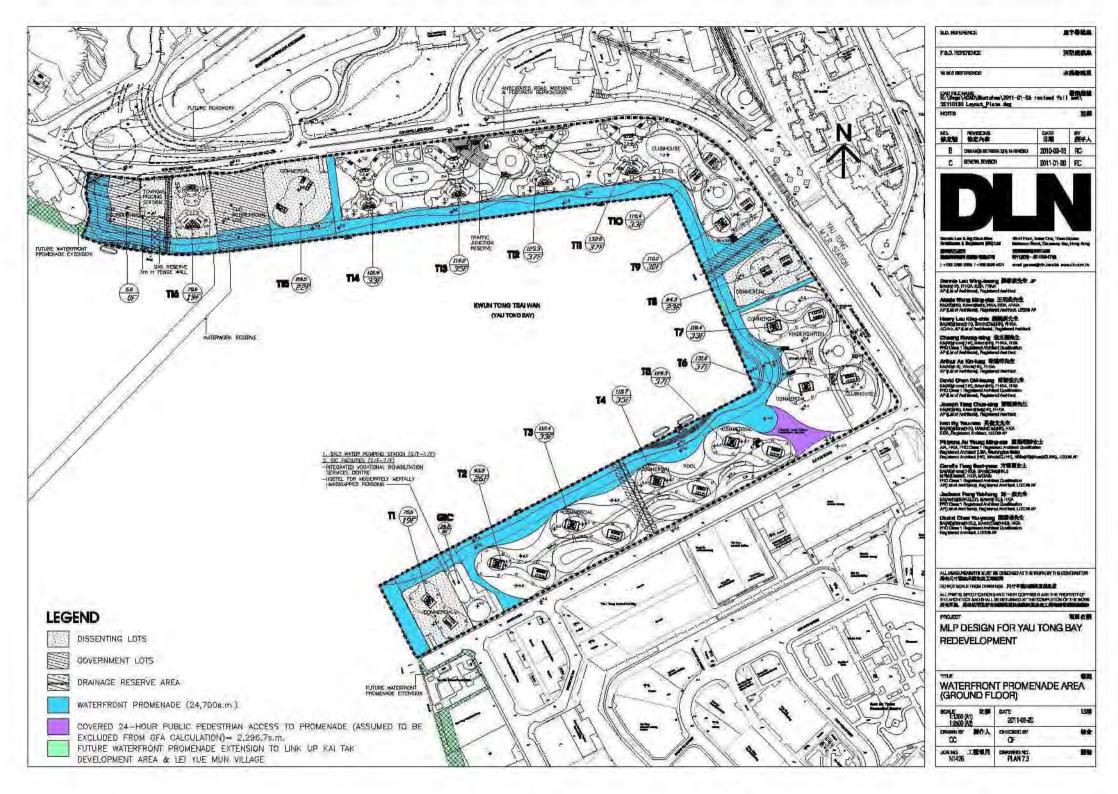

Open Space, Recreation and Leisure Uses

- 4.3.4 The Proposed Development will enable the provision of a Public Waterfront Promenade along the entire shore of Yau Tong Bay with a minimum width of 15m wide and comprising a total area of 24,700 m<sup>2</sup>. The landscaped Waterfront Promenade provides an attractive Open Space for both active and passive recreational facilities for public enjoyment. Furthermore, the Maintenance Depot of the Civil Engineering Development Department will be removed to allow for recreational usage. A possible use may include a Marina Club to allow for marine-based recreation.
- 4.3.5 Not less than 18,042 m<sup>2</sup> of ancillary open space will be provided within the Proposed Development, complying with the Hong Kong Planning Standards and Guidelines. A variety of recreational facilities including Sky Gardens in all the residential blocks, residents' clubhouse and sitting-out areas in landscape gardens will be provided within the Proposed Development and the Open Space and amenities will be fully landscaped.
- 4.3.6 Among the variety of Open Space and recreational facilities, the Sky Gardens form a crucial design and landscape element. In addition to visually softening the building mass and improving wind and visual permeability within the Site, the Sky Gardens also help create more Open Space and provide more greenery/planting opportunities throughout the Site.
- 4.3.7 To ensure there are varieties of activities going on along the waterfront, there will be an 1,152m long jogging trail, Tai Chi area and paved area for walking and seating etc. These allow both the public and the residents to exercise along the Public Waterfront Promenade.

#### 4.6 Physical Linkage

4.6.1 The Application Site is currently occupied by industrial uses that prohibit access to the waterfront. The Proposed Development aims to open up the waterfront so as to allow an accessible harbour. The waterfront promenade will be easily accessible directly from MTR Yau Tong Station via two footbridges at each end of Yau Tong Station and seven pedestrian accesses from ground level. There will be 24-hour covered/uncovered pedestrian walkways which welcome the public to enjoy the waterfront at all hours. The proposed linkages provide direct, safe and barrier-free linkages to the Harbourfront.

## 4.10 Temporary Land Uses

4.10.1 The Public Waterfront Promenade with 24,700m<sup>2</sup> will be implemented in three phases for early public enjoyment. The Public Waterfront Promenade will be of at least 7.5m wide and 16,560.31 m<sup>2</sup> in Phase I (2016) in order to establish a proper buffer between the works area and the Promenade. Temporary pedestrian connections will be arranged from Cha Kwo Ling Road to the Public Waterfront Promenade accordingly for convenient linkage. The Public Waterfront Promenade of 15 - 20m will be gradually opened up at the remaining area (Plan 5 of **Appendix 2** refers).