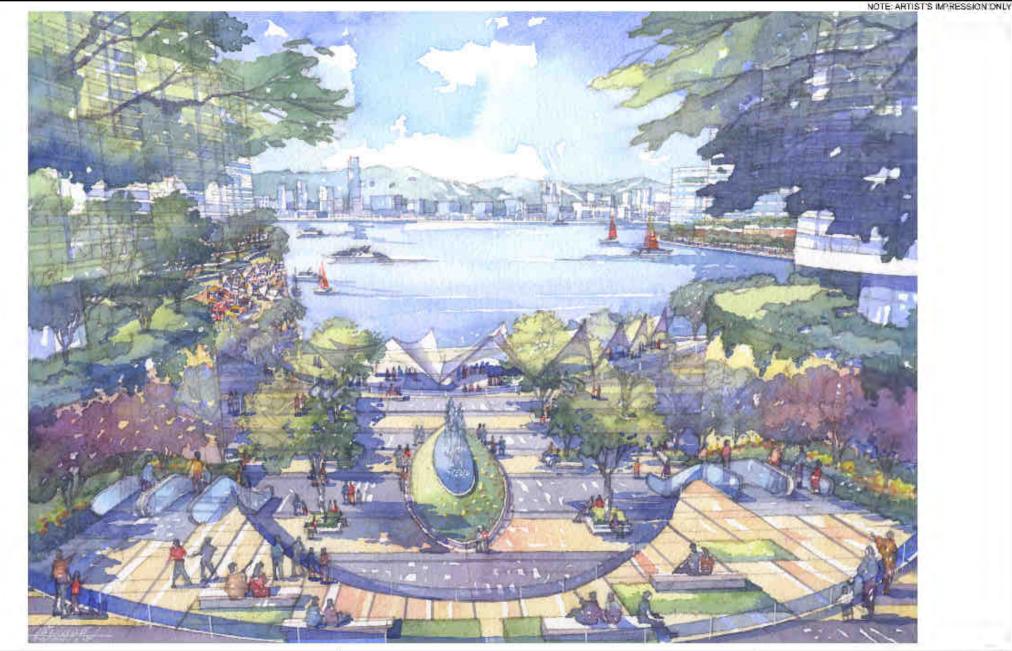

#### 3. THE PROPOSED DEVELOPMENT

3.1 The Application Site has long been zoned "CDA" for comprehensive restructuring of the existing obsolete industrial buildings on the Site. The Proposed Development is in line with the planning intention in respect of the "CDA" zone which is to facilitate "comprehensive development/redevelopment of the area for residential and/or commercial uses with the

Open Space, Recreation and Leisure Uses

- 4.3.4 The Proposed Development will enable the provision of a Public Waterfront Promenade along the entire shore of Yau Tong Bay with a minimum width of 15m wide and comprising a total area of 24,700 m<sup>2</sup>. The landscaped Waterfront Promenade provides an attractive Open Space for both active and passive recreational facilities for public enjoyment. Furthermore, the Maintenance Depot of the Civil Engineering Development Department will be removed to allow for recreational usage. A possible use may include a Marina Club to allow for marine-based recreation.
- 4.3.5 Not less than 18,042 m<sup>2</sup> of ancillary open space will be provided within the Proposed Development, complying with the Hong Kong Planning Standards and Guidelines. A variety of recreational facilities including Sky Gardens in all the residential blocks, residents' clubhouse and sitting-out areas in landscape gardens will be provided within the Proposed Development and the Open Space and amenities will be fully landscaped.
- 4.3.6 Among the variety of Open Space and recreational facilities, the Sky Gardens form a crucial design and landscape element. In addition to visually softening the building mass and improving wind and visual permeability within the Site, the Sky Gardens also help create more Open Space and provide more greenery/planting opportunities throughout the Site.
- 4.3.7 To ensure there are varieties of activities going on along the waterfront, there will be an 1,152m long jogging trail, Tai Chi area and paved area for walking and seating etc. These allow both the public and the residents to exercise along the Public Waterfront Promenade.

#### 4.5 Landscaping

4.5.1 The objective of the landscape design is to create a quality living environment with due respect to the surrounding environment. Greening opportunities will be maximised in the form of Sky Gardens and vertical "Green Sleeves" cutting through the body of most of the residential towers. The Landscape Master Plan for the Proposed Development is shown in Appendix 3. A main concept behind the Landscape Proposal is to create an attractive environment *to bring the people to the Harbour and the Harbour to the people* in line with the Harbour Planning Framework, mainly viz. provision of a landscaped Public Waterfront Promenade. New plantings comprising of a mix of native and exotic flowering trees and shrubs and thematic plantings will be provided to increase aesthetic effect and to lighten up the environment, thus, creating an attractive Waterfront Promenade. This is also in line with the requirement stated in the Draft OZP, which requires provision of recreational facilities along the waterfront promenade to add vibrancy to the waterfront.

#### 4.6 Physical Linkage

4.6.1 The Application Site is currently occupied by industrial uses that prohibit access to the waterfront. The Proposed Development aims to open up the waterfront so as to allow an accessible harbour. The waterfront promenade will be easily accessible directly from MTR Yau Tong Station via two footbridges at each end of Yau Tong Station and seven pedestrian accesses from ground level. There will be 24-hour covered/uncovered pedestrian walkways which welcome the public to enjoy the waterfront at all hours. The proposed linkages provide direct, safe and barrier-free linkages to the Harbourfront.

- 4.6.2 The major public access to the waterfront promenade at the south-eastern corner of the bay will be accompanied by an open area with water features and sitting out facilities. There will also be retail and alfresco dining around the plaza to enhance the vibrancy and to create a welcoming environment to the general public. In addition, escalators will be provided to allow a convenient and barrier-free access to the waterfront promenade.
- 4.6.3 Landing steps for berthing are proposed to be incorporated within the Public Waterfront Promenade in front of T4 and T5, allowing concurrent mooring and servicing of little pleasure boats, which helps to reinforce Yau Tong Bay as an activity and tourism node in Kowloon East. The proposed landing steps will be in close proximity to the MTR Station, thus, inviting the general public to the Harbourfront. This will also become a main feature for the proposed hotel, creating potential for an integrated tourism network with other attractions along Victoria Harbour (Plan 7.1 to 7.3 of **Appendix 2** refers).