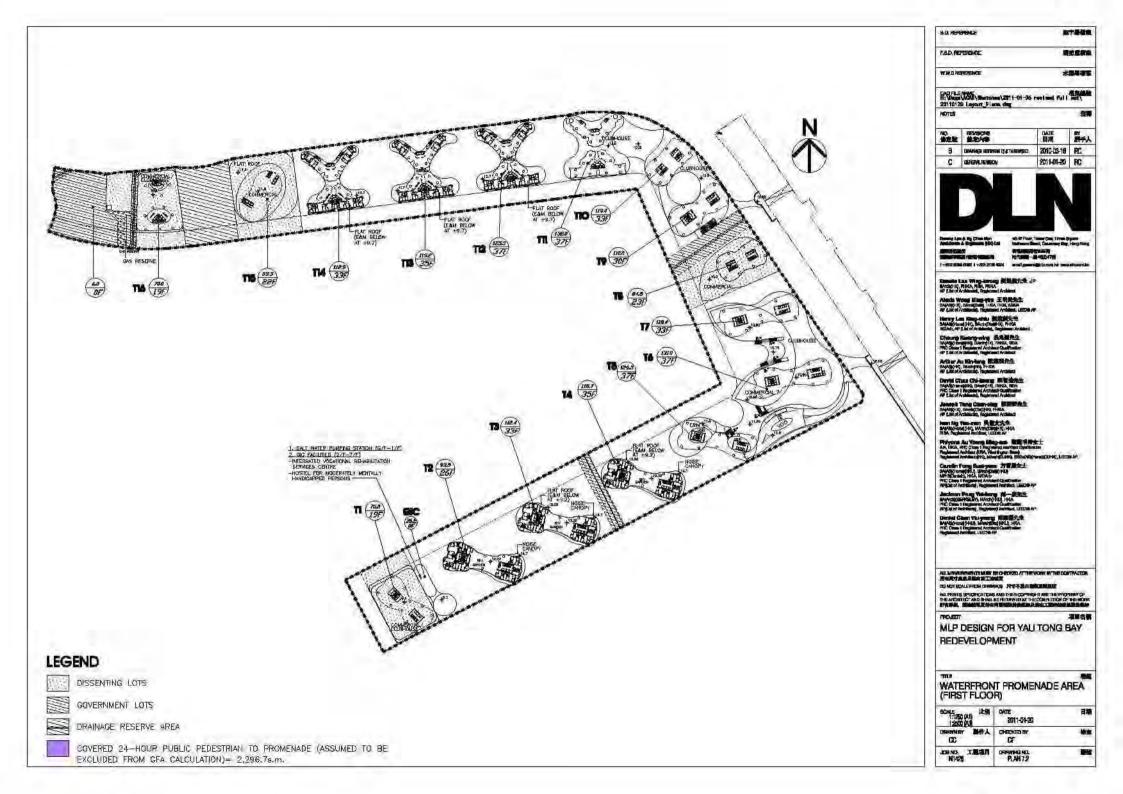

Open Space, Recreation and Leisure Uses

- 4.3.4 The Proposed Development will enable the provision of a Public Waterfront Promenade along the entire shore of Yau Tong Bay with a minimum width of 15m wide and comprising a total area of 24,700 m<sup>2</sup>. The landscaped Waterfront Promenade provides an attractive Open Space for both active and passive recreational facilities for public enjoyment. Furthermore, the Maintenance Depot of the Civil Engineering Development Department will be removed to allow for recreational usage. A possible use may include a Marina Club to allow for marine-based recreation.
- 4.3.5 Not less than 18,042 m<sup>2</sup> of ancillary open space will be provided within the Proposed Development, complying with the Hong Kong Planning Standards and Guidelines. A variety of recreational facilities including Sky Gardens in all the residential blocks, residents' clubhouse and sitting-out areas in landscape gardens will be provided within the Proposed Development and the Open Space and amenities will be fully landscaped.
- 4.3.6 Among the variety of Open Space and recreational facilities, the Sky Gardens form a crucial design and landscape element. In addition to visually softening the building mass and improving wind and visual permeability within the Site, the Sky Gardens also help create more Open Space and provide more greenery/planting opportunities throughout the Site.
- 4.3.7 To ensure there are varieties of activities going on along the waterfront, there will be an 1,152m long jogging trail, Tai Chi area and paved area for walking and seating etc. These allow both the public and the residents to exercise along the Public Waterfront Promenade.

4.3.8 There are two boat docking/berthing facilities, one on the northern side of the harbour in front of the Town Gas Pigging Station and the other one in front of Tower 4 and 5 on the south side of the Bay. The berthing areas include generous sets of steps allowing access to boats, as well as shaded waiting areas.

- 4.6.2 The major public access to the waterfront promenade at the south-eastern corner of the bay will be accompanied by an open area with water features and sitting out facilities. There will also be retail and alfresco dining around the plaza to enhance the vibrancy and to create a welcoming environment to the general public. In addition, escalators will be provided to allow a convenient and barrier-free access to the waterfront promenade.
- 4.6.3 Landing steps for berthing are proposed to be incorporated within the Public Waterfront Promenade in front of T4 and T5, allowing concurrent mooring and servicing of little pleasure boats, which helps to reinforce Yau Tong Bay as an activity and tourism node in Kowloon East. The proposed landing steps will be in close proximity to the MTR Station, thus, inviting the general public to the Harbourfront. This will also become a main feature for the proposed hotel, creating potential for an integrated tourism network with other attractions along Victoria Harbour (Plan 7.1 to 7.3 of **Appendix 2** refers).