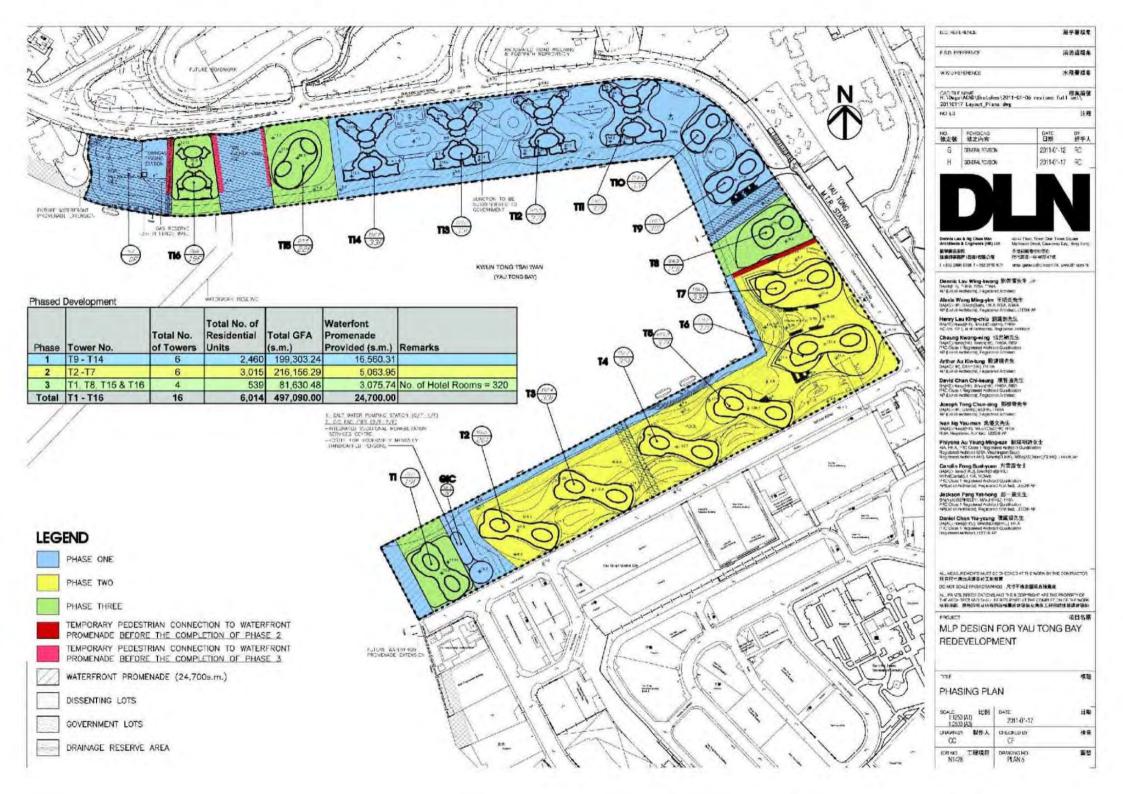

## 4.10 Temporary Land Uses

4.10.1 The Public Waterfront Promenade with 24,700m<sup>2</sup> will be implemented in three phases for early public enjoyment. The Public Waterfront Promenade will be of at least 7.5m wide and 16,560.31 m<sup>2</sup> in Phase I (2016) in order to establish a proper buffer between the works area and the Promenade. Temporary pedestrian connections will be arranged from Cha Kwo Ling Road to the Public Waterfront Promenade accordingly for convenient linkage. The Public Waterfront Promenade of 15 - 20m will be gradually opened up at the remaining area (Plan 5 of **Appendix 2** refers).