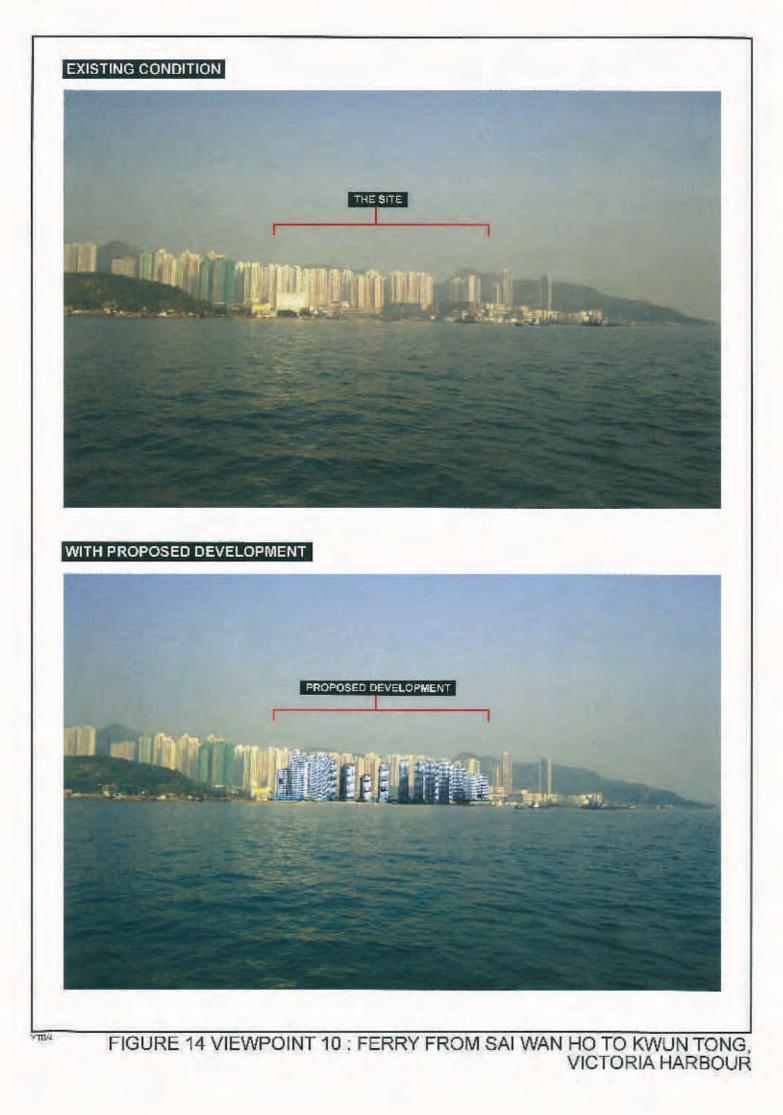

## 7. Appendices

Appendix 1 - Broad Development Parameters of the Applied Development (Gist)

Appendix 2 - Architectural Drawings

Appendix 3 - Landscape Master Plan/ Perspectives

Appendix 4 - Photomontages

# **Building Height**

4.4.2 The proposed building height of the Proposed Development is <u>in line with</u> the stepped building height principle as stated in the Explanatory Statement of the Draft OZP and the Planning Brief for the "CDA" site. The Proposed Development adopts a distinct stepped building height profile with descending building height towards the harbourfront (from the tallest of 132mPD inland to 70mPD at the two western ends) to avoid a monotonous Harbourfront image and wall effect. This is also <u>sympathetic</u> to the wider urban design context which comprises existing high-rise public housing estates to the east and northeast, as well as the building height restrictions stipulated in the Yau Tong Industrial Area right to the south of the Site under the prevailing Draft OZP.

#### 3. THE PROPOSED DEVELOPMENT

3.1 The Application Site has long been zoned "CDA" for comprehensive restructuring of the existing obsolete industrial buildings on the Site. The Proposed Development is in line with the planning intention in respect of the "CDA" zone which is to facilitate "comprehensive development/redevelopment of the area for residential and/or commercial uses with the