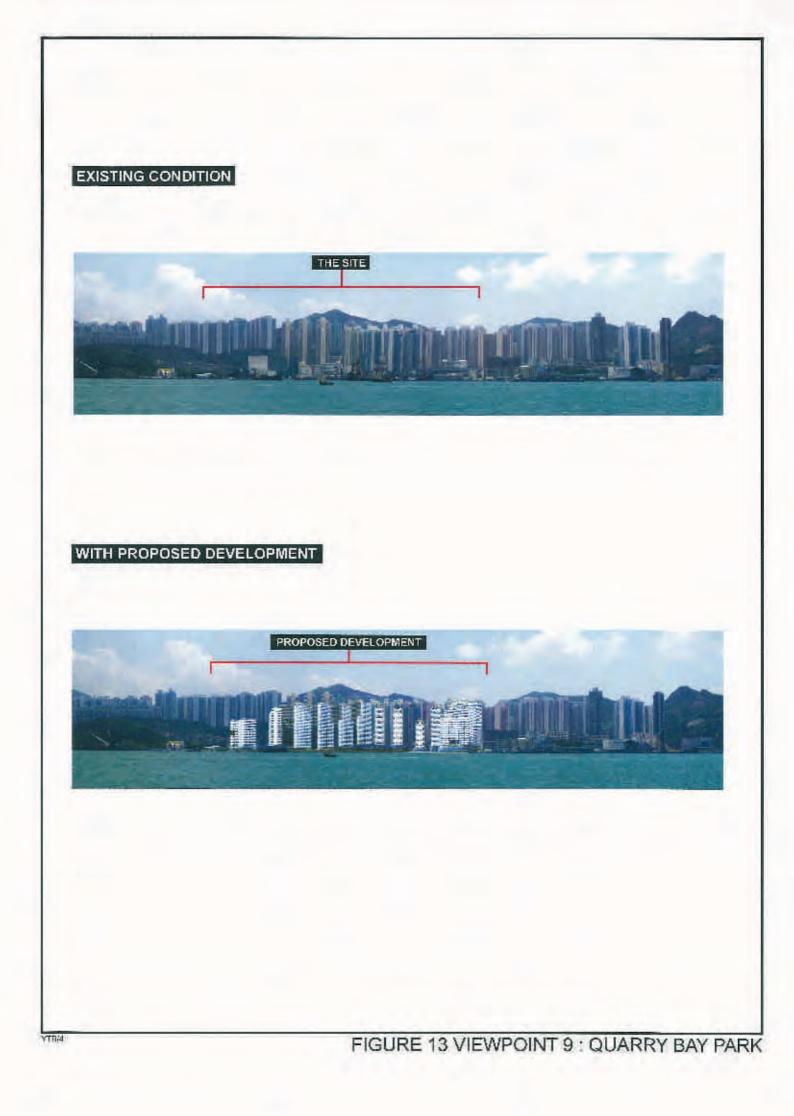

## 7. Appendices

Appendix 1 - Broad Development Parameters of the Applied Development (Gist)

Appendix 2 - Architectural Drawings

Appendix 3 - Landscape Master Plan/ Perspectives

Appendix 4 - Photomontages

# **Building Height**

4.4.2 The proposed building height of the Proposed Development is <u>in line with</u> the stepped building height principle as stated in the Explanatory Statement of the Draft OZP and the Planning Brief for the "CDA" site. The Proposed Development adopts a distinct stepped building height profile with descending building height towards the harbourfront (from the tallest of 132mPD inland to 70mPD at the two western ends) to avoid a monotonous Harbourfront image and wall effect. This is also <u>sympathetic</u> to the wider urban design context which comprises existing high-rise public housing estates to the east and northeast, as well as the building height restrictions stipulated in the Yau Tong Industrial Area right to the south of the Site under the prevailing Draft OZP.

#### 3. THE PROPOSED DEVELOPMENT

3.1 The Application Site has long been zoned "CDA" for comprehensive restructuring of the existing obsolete industrial buildings on the Site. The Proposed Development is in line with the planning intention in respect of the "CDA" zone which is to facilitate "comprehensive development/redevelopment of the area for residential and/or commercial uses with the