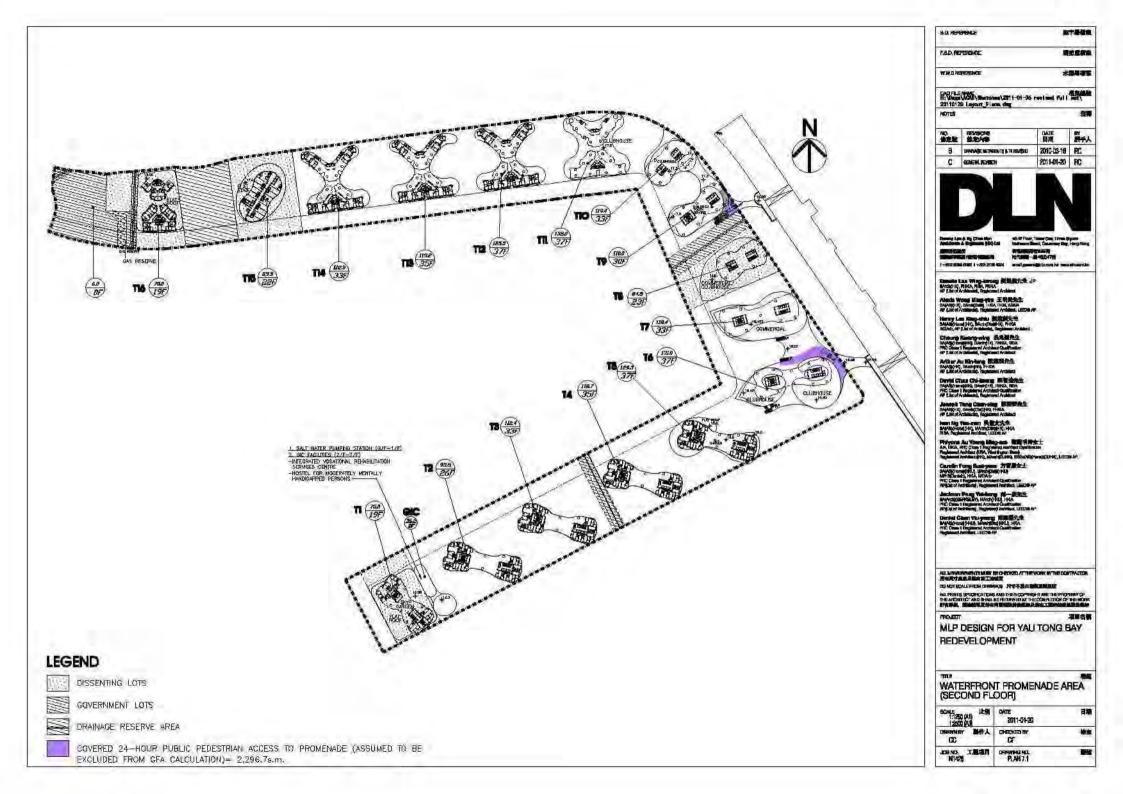

#### Diversity of Uses

- 4.3.1 The Proposed Development includes a comprehensive range of complementary uses to promote vibrancy & enhance public enjoyment at the Harbourfront (i.e. Open space, Recreation / Leisure, Tourism, Commercial / Retail uses). A variety of recreational / leisure activities will be provided at the Promenade, promoting the Harbourfront as a tourist attraction. In addition, a total of 6,014 flats are proposed in the Revised Scheme to meet housing demands whilst ancillary facilities in the form of, for instance, residents' clubhouse, recreational area and gardens are proposed for private and public uses and enjoyment.
- 4.3.2 A max. 320-room hotel is also proposed to provide comprehensive services such as F&B, security, shops, meeting rooms, exhibition/convention halls and modern hotel amenities that help upgrade of Yau Tong Bay as a local tourism node, thereby integrating with the tourism development in Lei Yue Mun and Kai Tak in the long term.
- 4.3.3 A low-rise block is proposed to accommodate Government, Institutional and Community (G/IC) facilities including an integrated vocational rehabilitation services centre, hostel for moderately mentally handicapped persons, integrated children and youth services centre to serve the wider East Kowloon area. In addition, full consideration was given to relocating existing undesirable G/IC uses to allow for a safe, convenient and continuous Waterfront Promenade for the public. As such, the Cha Kwo Ling Salt Water Pumping Station is also proposed to be relocated within the G/IC block to enable better use of the waterfront at its current site including the provision of a continuous Public Waterfront Promenade. In addition, a 6-classroom kindergarten is provided to meet the requirement stated in the Hong Kong Planning Standards and Guidelines ("HKPSG").

## Ancillary Commercial Facilities

4.3.9 The Proposed Development will include ancillary commercial facilities which will serve both the local residents as well as the general public, creating a vibrant environment. Other than a small component of commercial GFA allocated to shops and services offering daily convenience goods/services to the future residents, high-end restaurants and alfresco dining are also proposed to add vibrancy in the immediate neighbourhood as well as to the waterfront. Retailing and restaurants of the Proposed Development at street-level will attract visitors and tourist into the area, creating a sense of place and increasing the level of activities in the area and open space in close proximity. The commercial facilities will be developed with a festive maritime theme to integrate with the Harbour. With the continuous linkage along the Public Waterfront Promenade, local residents and visitors alike will be able to enjoy the new dining and retail experience to be provided on the Application Site.

#### 4.6 Physical Linkage

4.6.1 The Application Site is currently occupied by industrial uses that prohibit access to the waterfront. The Proposed Development aims to open up the waterfront so as to allow an accessible harbour. The waterfront promenade will be easily accessible directly from MTR Yau Tong Station via two footbridges at each end of Yau Tong Station and seven pedestrian accesses from ground level. There will be 24-hour covered/uncovered pedestrian walkways which welcome the public to enjoy the waterfront at all hours. The proposed linkages provide direct, safe and barrier-free linkages to the Harbourfront.