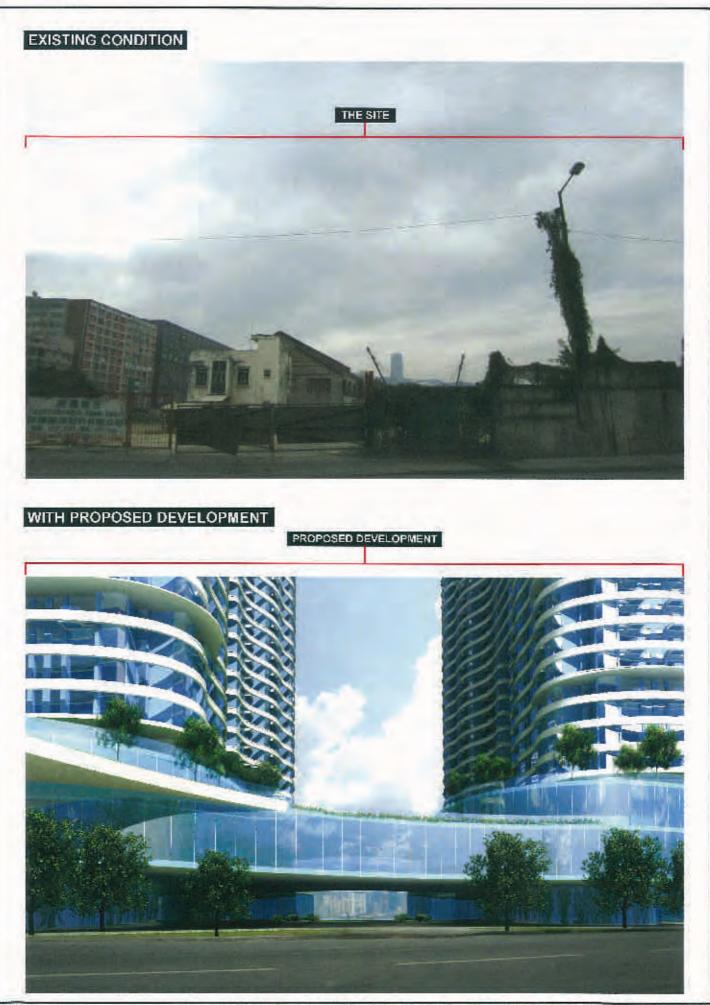

## 7. Appendices

Appendix 1 - Broad Development Parameters of the Applied Development (Gist)

Appendix 2 - Architectural Drawings

Appendix 3 - Landscape Master Plan/ Perspectives

Appendix 4 - Photomontages

# **Building Height**

4.4.2 The proposed building height of the Proposed Development is <u>in line with</u> the stepped building height principle as stated in the Explanatory Statement of the Draft OZP and the Planning Brief for the "CDA" site. The Proposed Development adopts a distinct stepped building height profile with descending building height towards the harbourfront (from the tallest of 132mPD inland to 70mPD at the two western ends) to avoid a monotonous Harbourfront image and wall effect. This is also <u>sympathetic</u> to the wider urban design context which comprises existing high-rise public housing estates to the east and northeast, as well as the building height restrictions stipulated in the Yau Tong Industrial Area right to the south of the Site under the prevailing Draft OZP.