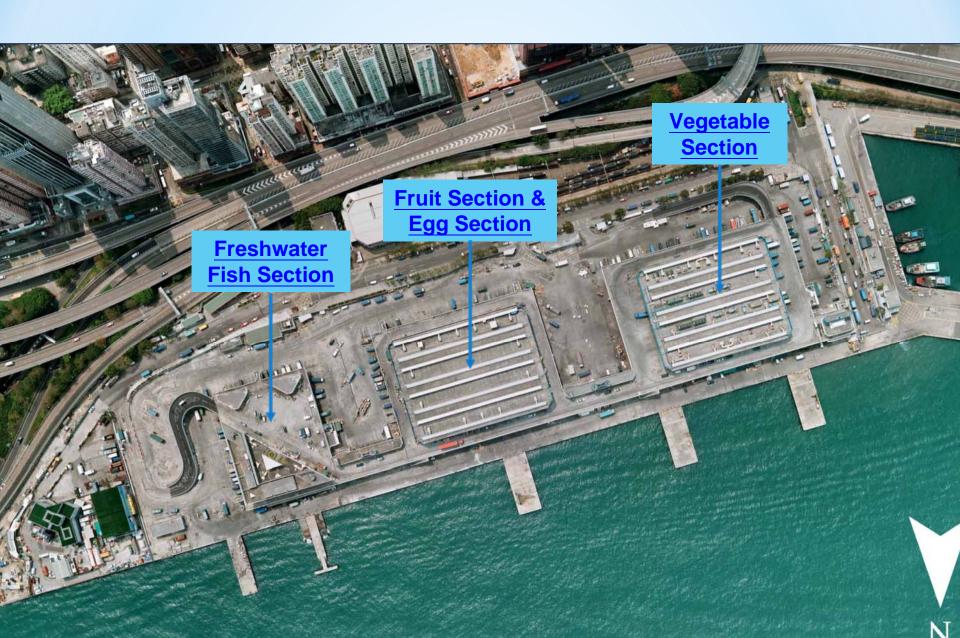

## Western Wholesale Food Market Freshwater Fish

### Western Wholesale Food Market Freshwater Fish

- Operation Hours :
  - Freshwater fish delivered to the market by vessels
  - Trading Hours: 0400 0830

• Peak Hours: 0500 – 0800