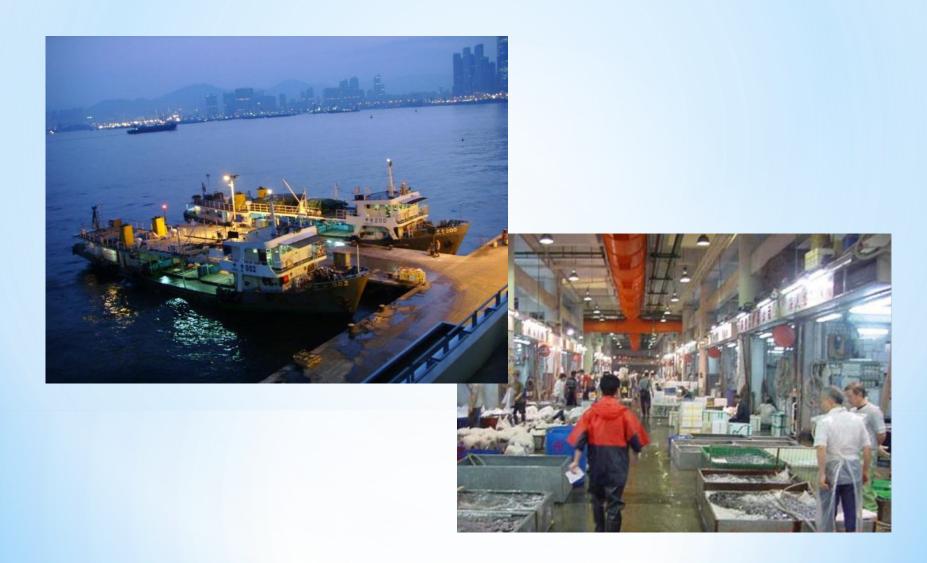

### Cheung Sha Wan Wholesale Fish Market (Marine Fish)

Operation Hours :

Marine fish delivered to the pier by fishing vessels or fish carriers

• Trading Hours: 0030 to 1500

• Peak Hours: 0030 to 0830

## Cheung Sha Wan Wholesale Fish Market Fish Landing

# Cheung Sha Wan Wholesale Fish Market Fish Landing

# Cheung Sha Wan Wholesale Fish Market Wholesaling