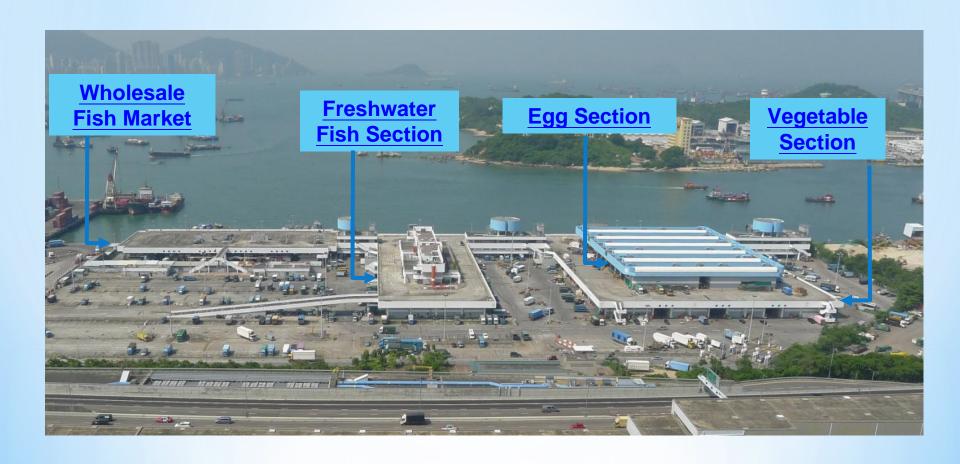

### Locations of Wholesale Food Markets and Wholesale Fish Markets in Victoria Harbour