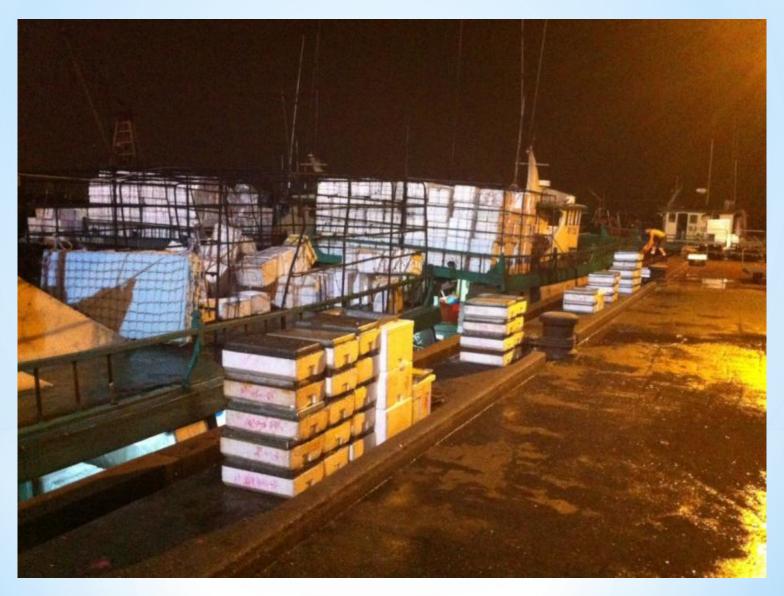

lled marine fish is required to be conducted at designated wholesale fish markets operated by Fish Marketing Organization (FMO).
- Seven wholesale fish markets in Hong Kong, including those located within the Victoria Harbour (Cheung Sha Wan, Kwun Tong and Shau Kei Wan).
- FMO is a self-financing and non-profit-making statutory organization established under the ordinance to provide orderly fish marketing services to the fishermen, fish traders and residents of the districts.

### Cheung Sha Wan Wholesale Fish Market (Marine Fish)

Operation Hours :

Marine fish delivered to the pier by fishing vessels or fish carriers

• Trading Hours: 0030 to 1500

• Peak Hours: 0030 to 0830





## Cheung Sha Wan Wholesale Fish Market Fish Landing



# Cheung Sha Wan Wholesale Fish Market Fish Landing



# Cheung Sha Wan Wholesale Fish Market Wholesaling





#### **Kwun Tong Wholesale Fish Market**

#### Operation Hours :

Marine fish delivered to the pier by fishing vessels or fish carriers

• Trading Hours: 0000 to 1600

• Peak Hours: 0400 to 1200





# Kwun Tong Wholesale Fish Market Fish Landing



## Kwun Tong Wholesale Fish Market Fish Landing



# Kwun Tong Wholesale Fish Market Wholesaling



#### Shau Kei Wan Wholesale Fish Market

- Operation Hours :
  - Marine fish delivered to the pier by fishing vessels or fish carriers
  - Trading Hours : 0400 to 1200
  - Peak Hours: 0400 to 0630





# Shau Kei Wan Wholesale Fish Market Wholesaling



# Shau Kei Wan Wholesale Fish Market Fish Landing



#### **Thank You**