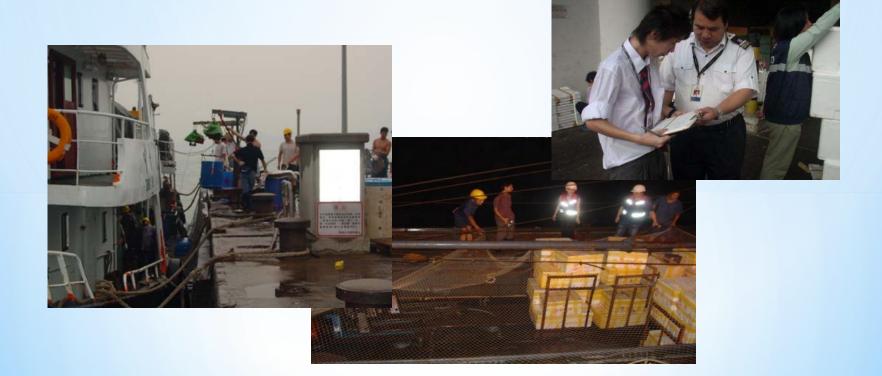

#### Operation Hours :

Marine fish delivered to the pier by fishing vessels or fish carriers

• Trading Hours: 0000 to 1600

• Peak Hours: 0400 to 1200

# Kwun Tong Wholesale Fish Market Fish Landing

## Kwun Tong Wholesale Fish Market Fish Landing

# Kwun Tong Wholesale Fish Market Wholesaling