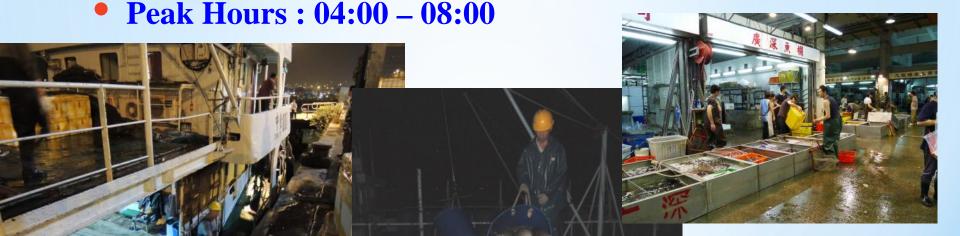

#### Operation Hours :

Marine fish delivered to the pier by fishing vessels or fish carriers

• Trading Hours: 0000 to 1600

• Peak Hours: 0400 to 1200

# Kwun Tong Wholesale Fish Market Fish Landing

## Kwun Tong Wholesale Fish Market Fish Landing