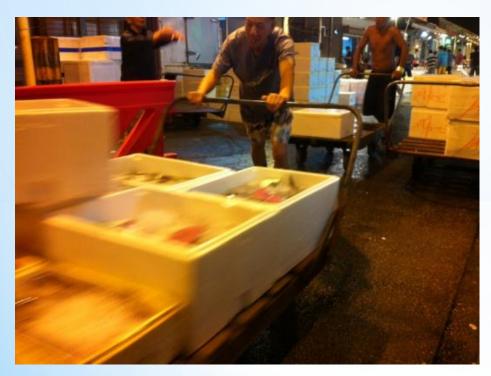

Trading Hours: 03:00 08:30



#### Marine Fish (Marketing) Ordinance (Cap. 291)

- Landing and wholesaling of chilled marine fish is required to be conducted at designated wholesale fish markets operated by Fish Marketing Organization (FMO).
- Seven wholesale fish markets in Hong Kong, including those located within the Victoria Harbour (Cheung Sha Wan, Kwun Tong and Shau Kei Wan).
- FMO is a self-financing and non-profit-making statutory organization established under the ordinance to provide orderly fish marketing services to the fishermen, fish traders and residents of the districts.

### Cheung Sha Wan Wholesale Fish Market (Marine Fish)

Operation Hours :

Marine fish delivered to the pier by fishing vessels or fish carriers

• Trading Hours: 0030 to 1500

• Peak Hours: 0030 to 0830





## Cheung Sha Wan Wholesale Fish Market Fish Landing



# Cheung Sha Wan Wholesale Fish Market Fish Landing



# Cheung Sha Wan Wholesale Fish Market Wholesaling





#### **Kwun Tong Wholesale Fish Market**

#### Operation Hours :

Marine fish delivered to the pier by fishing vessels or fish carriers

• Trading Hours: 0000 to 1600

• Peak Hours: 0400 to 1200





# Kwun Tong Wholesale Fish Market Fish Landing



## Kwun Tong Wholesale Fish Market Fish Landing



# Kwun Tong Wholesale Fish Market Wholesaling



#### Shau Kei Wan Wholesale Fish Market

- Operation Hours :
  - Marine fish delivered to the pier by fishing vessels or fish carriers
  - Trading Hours : 0400 to 1200
  - Peak Hours: 0400 to 0630





# Shau Kei Wan Wholesale Fish Market Wholesaling



# Shau Kei Wan Wholesale