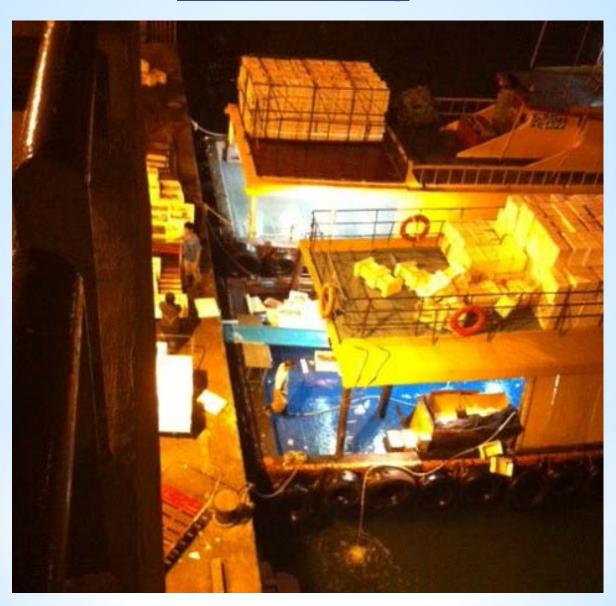

Ordinance (Cap. 291)

- Landing and wholesaling of chilled marine fish is required to be conducted at designated wholesale fish markets operated by Fish Marketing Organization (FMO).
- Seven wholesale fish markets in Hong Kong, including those located within the Victoria Harbour (Cheung Sha Wan, Kwun Tong and Shau Kei Wan).
- FMO is a self-financing and non-profit-making statutory organization established under the ordinance to provide orderly fish marketing services to the fishermen, fish traders and residents of the districts.

### Cheung Sha Wan Wholesale Fish Market (Marine Fish)

Operation Hours :

Marine fish delivered to the pier by fishing vessels or fish carriers

• Trading Hours: 0030 to 1500

• Peak Hours: 0030 to 0830





## Cheung Sha Wan Wholesale Fish Market Fish Landing



# Cheung Sha Wan Wholesale Fish Market Fish Landing



# Cheung Sha Wan Wholesale Fish Market Wholesaling





#### **Kwun Tong Wholesale Fish Market**

#### Operation Hours :

Marine fish delivered to the pier by fishing vessels or fish carriers

• Trading Hours: 0000 to 1600

• Peak Hours: 0400 to 1200





# Kwun Tong Wholesale Fish Market Fish Landing



## Kwun Tong Wholesale Fish Market Fish Landing



# Kwun Tong Wholesale Fish Market Wholesaling



#### Shau Kei Wan Wholesale Fish Market

- Operation Hours :
  - Marine fish delivered to the pier by fishing vessels or fish carriers
  - Trading Hours : 0400 to 1200
  - Peak Hours: 0400 to 0630





# Shau Kei Wan Wholesale Fish Market Wholesaling



# Shau Kei Wan Wholesale Fish Market Fish Landing



#### **Thank You**