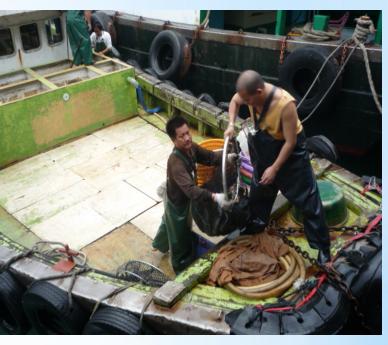

#### Shau Kei Wan Wholesale Fish Market

- Operation Hours :
  - Marine fish delivered to the pier by fishing vessels or fish carriers
  - Trading Hours : 0400 to 1200
  - Peak Hours: 0400 to 0630

# Shau Kei Wan Wholesale Fish Market Fish Landing