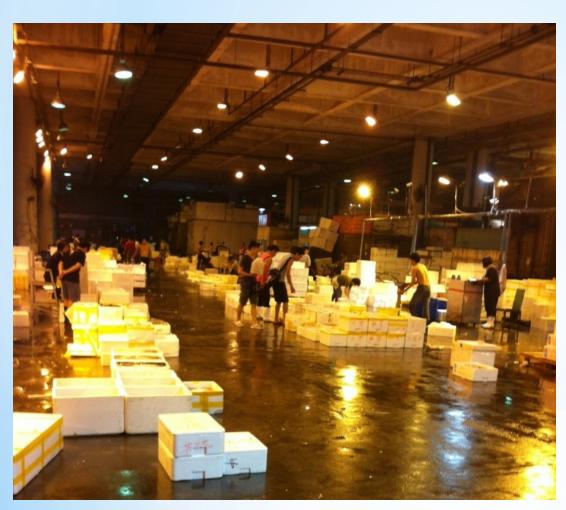

ated wholesale fish markets operated by Fish Marketing Organization (FMO).
- Seven wholesale fish markets in Hong Kong, including those located within the Victoria Harbour (Cheung Sha Wan, Kwun Tong and Shau Kei Wan).
- FMO is a self-financing and non-profit-making statutory organization established under the ordinance to provide orderly fish marketing services to the fishermen, fish traders and residents of the districts.

### Cheung Sha Wan Wholesale Fish Market (Marine Fish)

Operation Hours :

Marine fish delivered to the pier by fishing vessels or fish carriers

• Trading Hours: 0030 to 1500

• Peak Hours: 0030 to 0830





## Cheung Sha Wan Wholesale Fish Market Fish Landing



# Cheung Sha Wan Wholesale Fish Market Fish Landing



# Cheung Sha Wan Wholesale Fish Market Wholesaling





#### **Kwun Tong Wholesale Fish Market**

#### Operation Hours :

Marine fish delivered to the pier by fishing vessels or fish carriers

• Trading Hours: 0000 to 1600

• Peak Hours: 0400 to 1200





# Kwun Tong Wholesale Fish Market Fish Landing



## Kwun Tong Wholesale Fish Market Fish Landing



# Kwun Tong Wholesale Fish Market Wholesaling



#### Shau Kei Wan Wholesale Fish Market

- Operation Hours :
  - Marine fish delivered to the pier by fishing vessels or fish carriers
  - Trading Hours : 0400 to 1200
  - Peak Hours: 0400 to 0630





# Shau Kei Wan Wholesale Fish Market Wholesaling



# Shau Kei Wan Wholesale Fish Market Fish Landing



#### **Thank You**