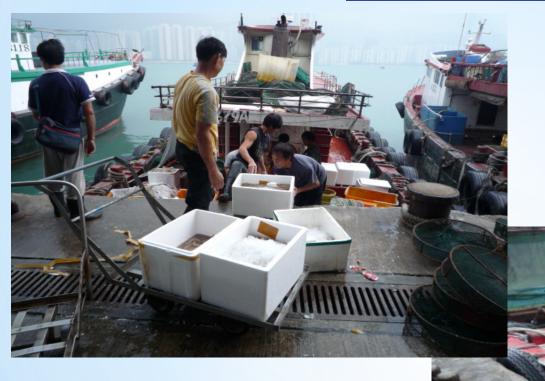

#### Shau Kei Wan Wholesale Fish Market

- Operation Hours :
  - Marine fish delivered to the pier by fishing vessels or fish carriers
  - Trading Hours : 0400 to 1200
  - Peak Hours: 0400 to 0630

# Shau Kei Wan Wholesale Fish Market Fish Landing