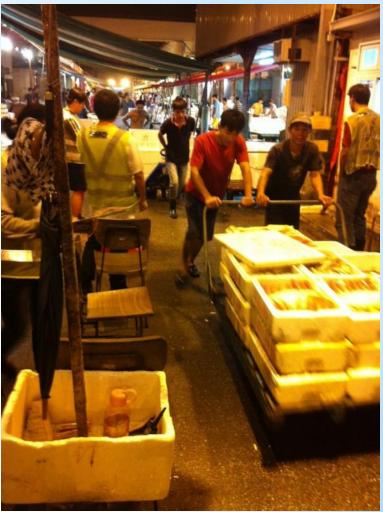

### Cheung Sha Wan Wholesale Fish Market (Marine Fish)

Operation Hours :

Marine fish delivered to the pier by fishing vessels or fish carriers

• Trading Hours: 0030 to 1500

• Peak Hours: 0030 to 0830

## Cheung Sha Wan Wholesale Fish Market Fish Landing

# Cheung Sha Wan Wholesale Fish Market Fish Landing