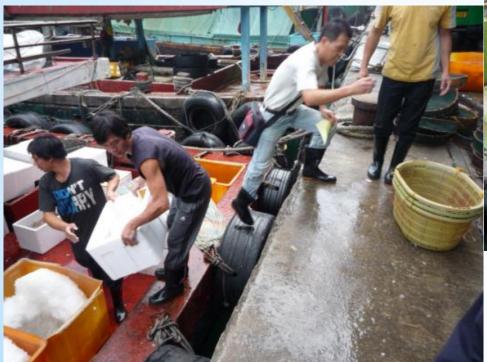

#### Operation Hours :

Marine fish delivered to the pier by fishing vessels or fish carriers

• Trading Hours: 0000 to 1600

• Peak Hours: 0400 to 1200

# Kwun Tong Wholesale Fish Market Fish Landing

## Kwun Tong Wholesale Fish Market Fish Landing