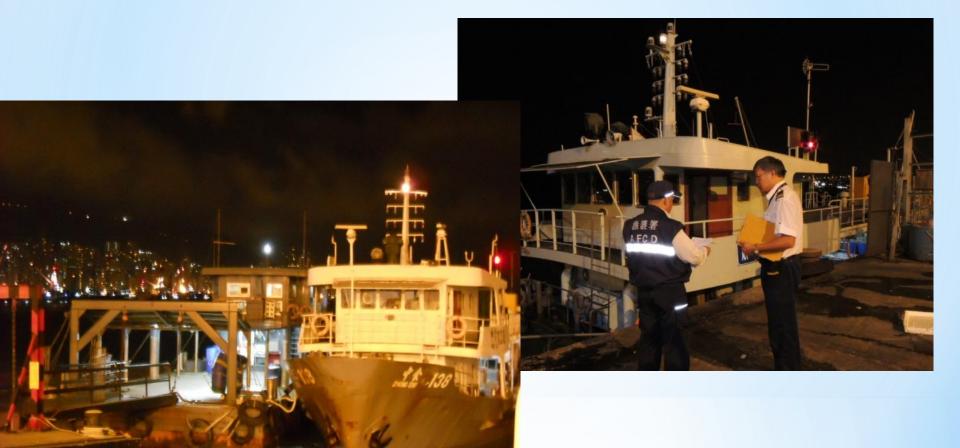

### Cheung Sha Wan Wholesale Fish Market (Marine Fish)

Operation Hours :

Marine fish delivered to the pier by fishing vessels or fish carriers

• Trading Hours: 0030 to 1500

• Peak Hours: 0030 to 0830

## Cheung Sha Wan Wholesale Fish Market Fish Landing

# Cheung Sha Wan Wholesale Fish Market Fish Landing