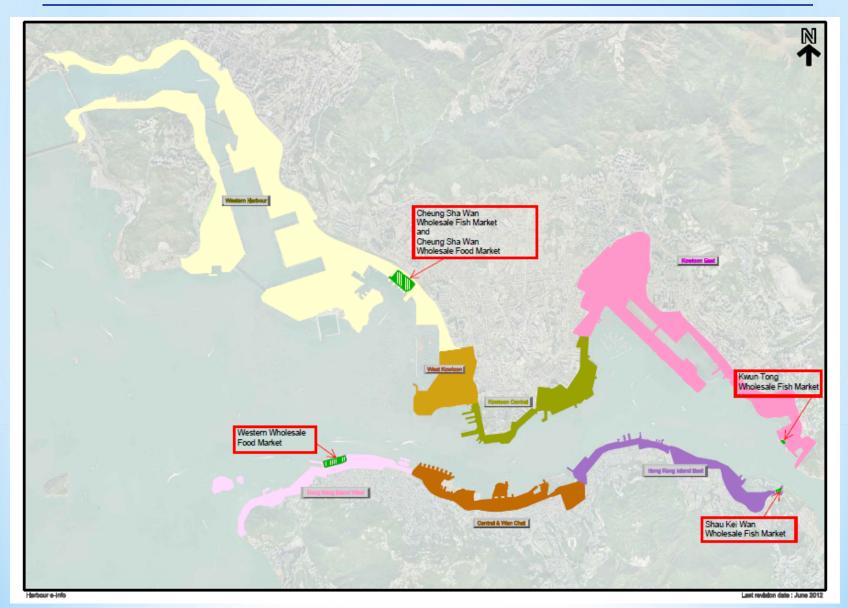

### Locations of Wholesale Food Markets and Wholesale Fish Markets in Victoria Harbour