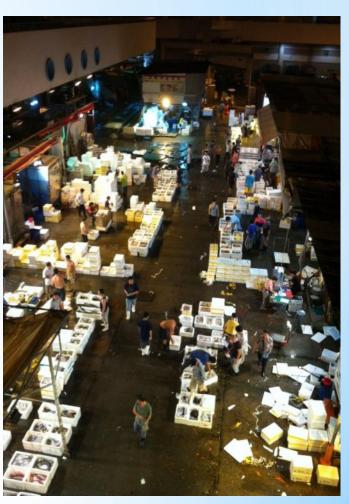

ading Hours: 03:00 08:30



#### Marine Fish (Marketing) Ordinance (Cap. 291)

- Landing and wholesaling of chilled marine fish is required to be conducted at designated wholesale fish markets operated by Fish Marketing Organization (FMO).
- Seven wholesale fish markets in Hong Kong, including those located within the Victoria Harbour (Cheung Sha Wan, Kwun Tong and Shau Kei Wan).
- FMO is a self-financing and non-profit-making statutory organization established under the ordinance to provide orderly fish marketing services to the fishermen, fish traders and residents of the districts.

### Cheung Sha Wan Wholesale Fish Market (Marine Fish)

Operation Hours :

Marine fish delivered to the pier by fishing vessels or fish carriers

• Trading Hours: 0030 to 1500

• Peak Hours: 0030 to 0830





## Cheung Sha Wan Wholesale Fish Market Fish Landing



# Cheung Sha Wan Wholesale Fish Market Fish Landing



# Cheung Sha Wan Wholesale Fish Market Wholesaling





#### **Kwun Tong Wholesale Fish Market**

#### Operation Hours :

Marine fish delivered to the pier by fishing vessels or fish carriers

• Trading Hours: 0000 to 1600

• Peak Hours: 0400 to 1200





# Kwun Tong Wholesale Fish Market Fish Landing



## Kwun Tong Wholesale Fish Market Fish Landing



# Kwun Tong Wholesale Fish Market Wholesaling



#### Shau Kei Wan Wholesale Fish Market

- Operation Hours :
  - Marine fish delivered to the pier by fishing vessels or fish carriers
  - Trading Hours : 0400 to 1200
  - Peak Hours: 0400 to 0630





# Shau Kei Wan Wholesale Fish Market Wholesaling



# Shau Kei Wan Wholesale Fi