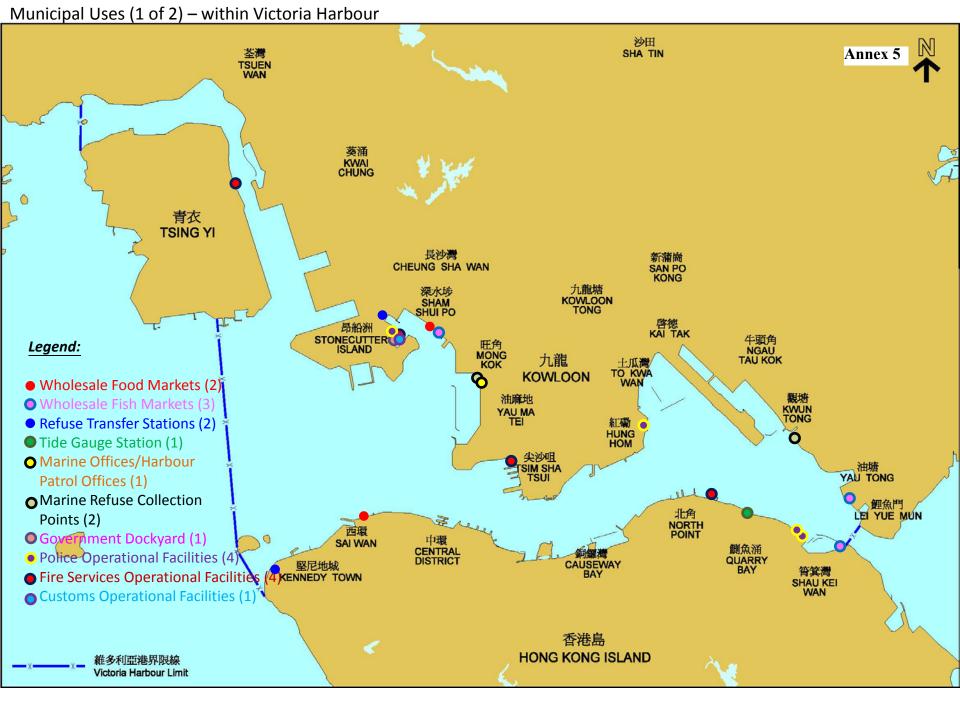

## Index of Annexes to Paper No. TFWL/04/2014

- **Annex 1** Plan showing Ferry Piers, Ferry Terminals, Public and Government Piers and Landings in Victoria Harbour
- **Annex 2** Plan showing Ferry Piers and Terminals in Victoria Harbour
- **Annex 3** Plan showing Port / Industrial Water-dependent Uses (water) in Victoria Harbour
- **Annex 4** Plan showing Port / Industrial Water-dependent Uses (land) in Victoria Harbour
- **Annex 5** Plan showing Water-dependent Land Uses for Municipal Uses in Victoria Harbour (1/2)
- **Annex 6** Plan showing Water-dependent Land Uses for Municipal Uses in Victoria Harbour (2/2)
- **Annex 7** Plan showing Water-dependent Land Uses for Tourism and Recreational Uses in Victoria Harbour
- **Annex 8** Plan showing Water-dependent Land Uses for Tourism and Recreational Uses in Hong Kong

Disclaimer: The information provided in the plans is to the best knowledge of the Secretariat and the relevant government departments but may not be exhaustive. It is prepared with the sole purpose of providing latest overview of water-dependent land uses within Victoria Harbour for reference.