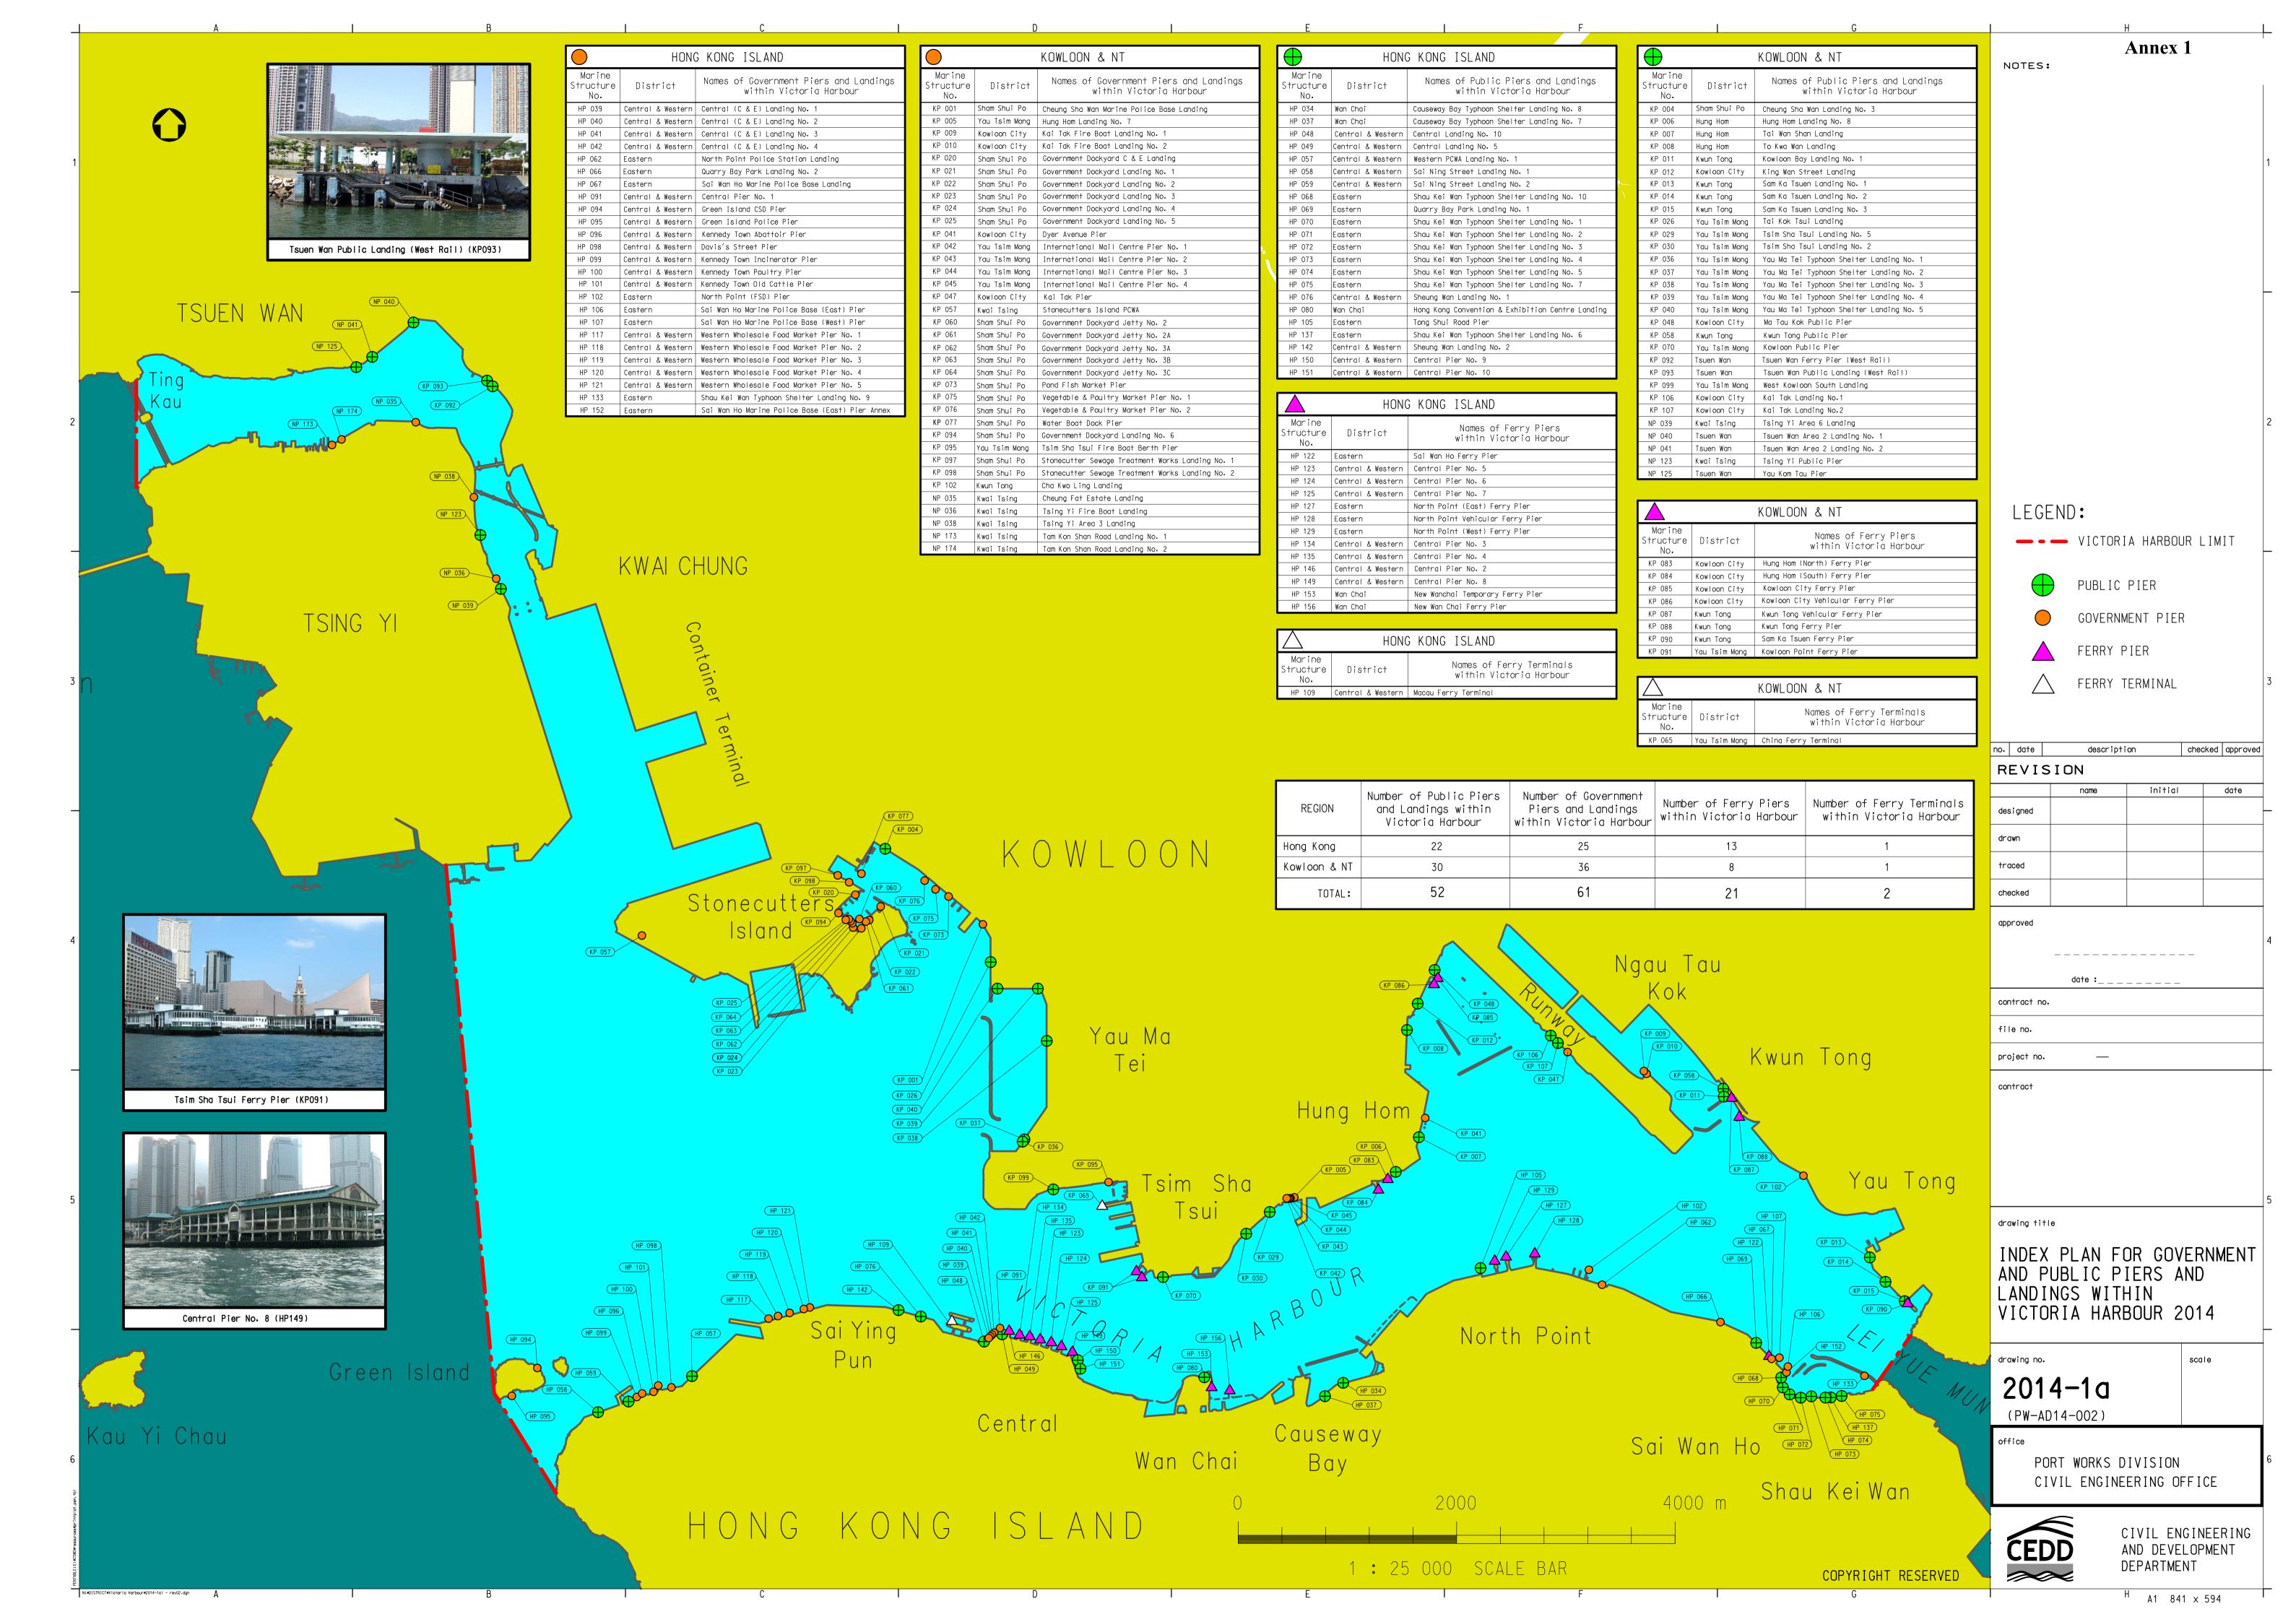

## Index of Annexes to Paper No. TFWL/04/2014

- **Annex 1** Plan showing Ferry Piers, Ferry Terminals, Public and Government Piers and Landings in Victoria Harbour
- **Annex 2** Plan showing Ferry Piers and Terminals in Victoria Harbour
- **Annex 3** Plan showing Port / Industrial Water-dependent Uses (water) in Victoria Harbour
- **Annex 4** Plan showing Port / Industrial Water-dependent Uses (land) in Victoria Harbour
- **Annex 5** Plan showing Water-dependent Land Uses for Municipal Uses in Victoria Harbour (1/2)
- **Annex 6** Plan showing Water-dependent Land Uses for Municipal Uses in Victoria Harbour (2/2)
- **Annex 7** Plan showing Water-dependent Land Uses for Tourism and Recreational Uses in Victoria Harbour
- **Annex 8** Plan showing Water-dependent Land Uses for Tourism and Recreational Uses in Hong Kong

Disclaimer: The information provided in the plans is to the best knowledge of the Secretariat and the relevant government departments but may not be exhaustive. It is prepared with the sole purpose of providing latest overview of water-dependent land uses within Victoria Harbour for reference.