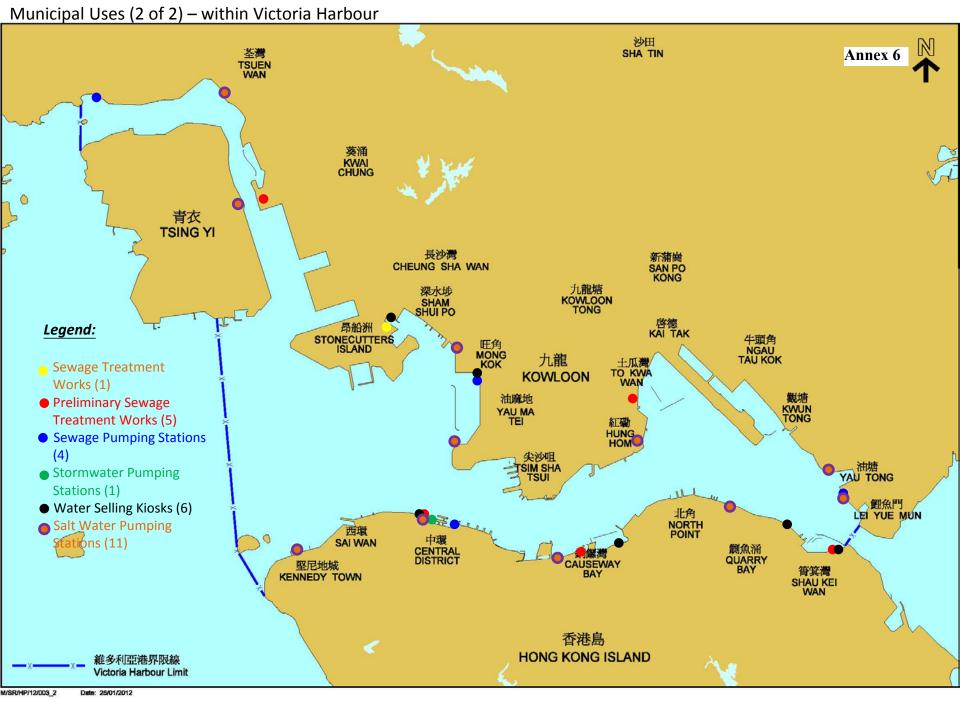

## Index of Annexes to Paper No. TFWL/04/2014

- **Annex 1** Plan showing Ferry Piers, Ferry Terminals, Public and Government Piers and Landings in Victoria Harbour
- **Annex 2** Plan showing Ferry Piers and Terminals in Victoria Harbour
- **Annex 3** Plan showing Port / Industrial Water-dependent Uses (water) in Victoria Harbour
- **Annex 4** Plan showing Port / Industrial Water-dependent Uses (land) in Victoria Harbour
- **Annex 5** Plan showing Water-dependent Land Uses for Municipal Uses in Victoria Harbour (1/2)
- **Annex 6** Plan showing Water-dependent Land Uses for Municipal Uses in Victoria Harbour (2/2)
- **Annex 7** Plan showing Water-dependent Land Uses for Tourism and Recreational Uses in Victoria Harbour
- **Annex 8** Plan showing Water-dependent Land Uses for Tourism and Recreational Uses in Hong Kong

Disclaimer: The information provided in the plans is to the best knowledge of the Secretariat and the relevant government departments but may not be exhaustive. It is prepared with the sole purpose of providing latest overview of water-dependent land uses within Victoria Harbour for reference.