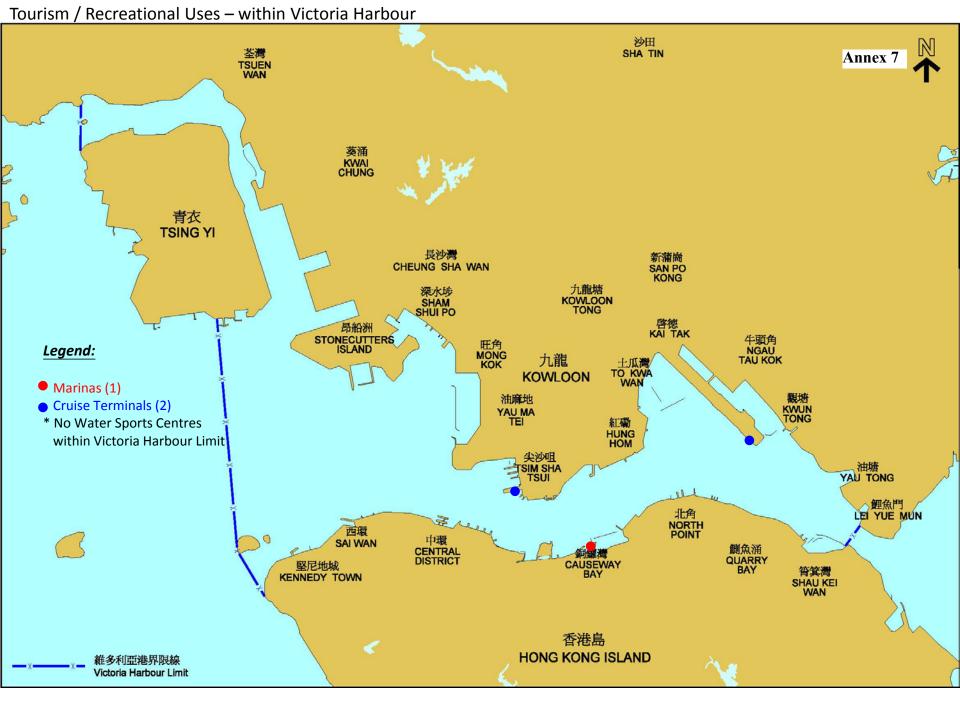

## Index of Annexes to Paper No. TFWL/04/2014

- **Annex 1** Plan showing Ferry Piers, Ferry Terminals, Public and Government Piers and Landings in Victoria Harbour
- **Annex 2** Plan showing Ferry Piers and Terminals in Victoria Harbour
- **Annex 3** Plan showing Port / Industrial Water-dependent Uses (water) in Victoria Harbour
- **Annex 4** Plan showing Port / Industrial Water-dependent Uses (land) in Victoria Harbour
- **Annex 5** Plan showing Water-dependent Land Uses for Municipal Uses in Victoria Harbour (1/2)
- **Annex 6** Plan showing Water-dependent Land Uses for Municipal Uses in Victoria Harbour (2/2)
- **Annex 7** Plan showing Water-dependent Land Uses for Tourism and Recreational Uses in Victoria Harbour
- **Annex 8** Plan showing Water-dependent Land Uses for Tourism and Recreational Uses in Hong Kong

Disclaimer: The information provided in the plans is to the best knowledge of the Secretariat and the relevant government departments but may not be exhaustive. It is prepared with the sole purpose of providing latest overview of water-dependent land uses within Victoria Harbour for reference.