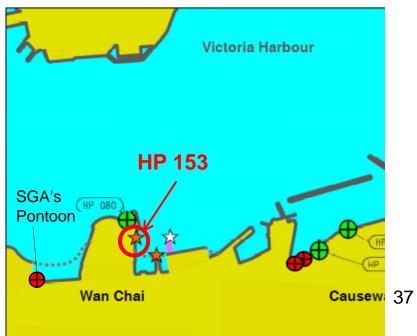

#### Wan Chai Pontoon Pier (HP 153) (for franchised vessels only)

| <b>Ancillary Facilities</b> | Check Box |
|-----------------------------|-----------|
| Shelter                     | <b>√</b>  |
| Seating Bench               | -         |
| Parking Nearby              | 1         |
|                             | In HKCEC  |