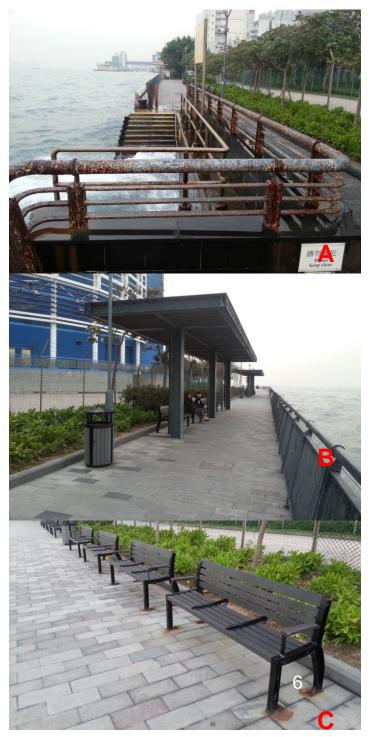

#### **Sheung Wan Landing No. 2 (HP 142)**

### **Location: At the seafront in Sheung Wan**

| <b>Ancillary Facilities</b> | Check Box |
|-----------------------------|-----------|
| Shelter                     | 1         |
| Seating Bench               | 1         |
| Parking Nearby              | -         |

### **Sheung Wan Landing No. 2 (HP 142)**