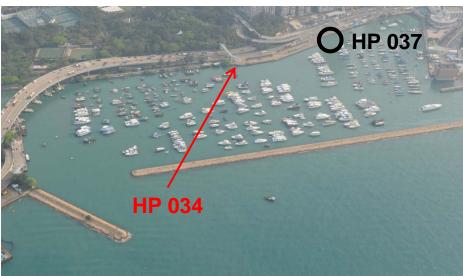

#### **CBTS Landing No. 8 (HP 037)**

### Location: At Open Space and within Causeway Bay Typhoon Shelter (CBTS)

| Ancillary Facilities | Check Box      |
|----------------------|----------------|
| Shelter              | -              |
| Seating Bench        | -              |
| Parking Nearby       | ✓              |
|                      | In World Trade |
|                      | Centre         |

#### CBTS Landing No. 7 (HP 034)

### **Location: At Open Space and within Causeway Bay Typhoon Shelter (CBTS)**

| <b>Ancillary Facilities</b> | Check Box      |
|-----------------------------|----------------|
| Shelter                     | -              |
| Seating Bench               | ✓              |
| Parking Nearby              | ✓              |
|                             | In World Trade |
|                             | Centre         |

### CBTS Landing No. 7 (HP 034)