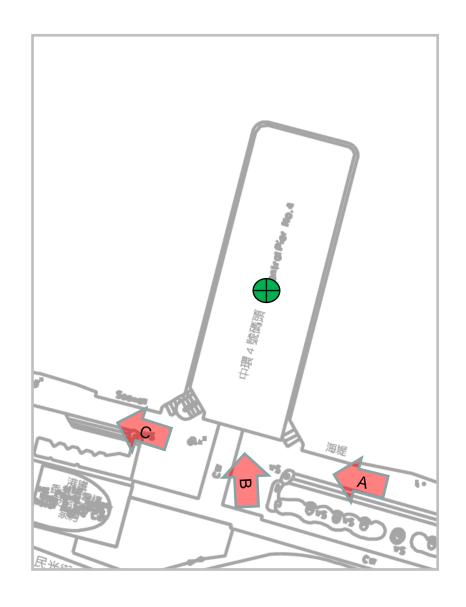

#### Central Pier No. 4 (HP 135) (for franchised vessels only)

- (i) Sok Kwu Wan of Lamma Island ↔ Central (Western Pier)
- (ii) Yung Shue Wan of Lamma Island ↔ Central (Eastern Pier)

| <b>Ancillary Facilities</b> | Check Box |
|-----------------------------|-----------|
| Shelter                     | 1         |
| Seating Bench               | ✓         |
| Parking Nearby              | ✓         |
|                             | In IFC    |

### Central Pier No. 4 (HP 135)