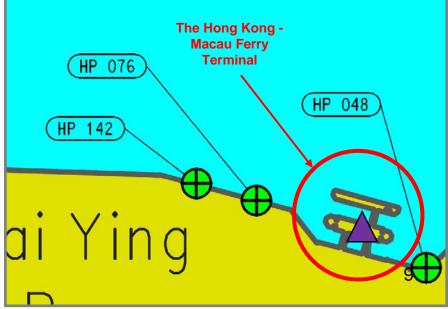

#### **Sheung Wan Landing No. 2 (HP 142)**

#### **Sheung Wan Landing No. 1 (HP 076)**

#### **Central Landing No. 10 (HP 048)**

| Ancillary Facilities | Check Box      |
|----------------------|----------------|
| Shelter              | ✓              |
| Seating Bench        | ✓              |
| Parking Nearby       | ✓              |
|                      | In HK-Macau    |
|                      | Ferry Terminal |

### Central Landing No. 10 (HP 048)