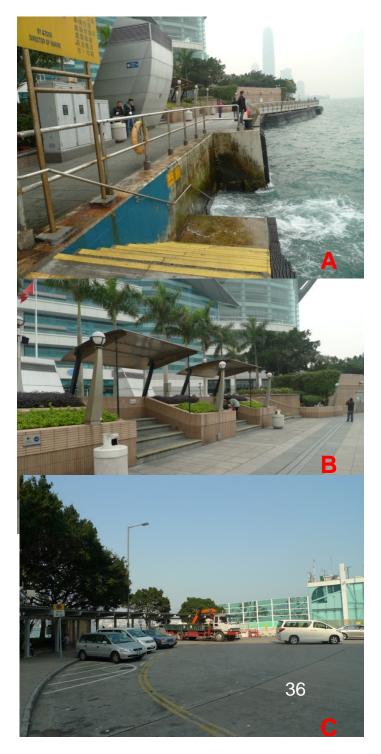

ating Bench        | ✓         |
| Parking Nearby       | ✓         |
|                      | In IFC    |



#### Central Pier No. 10 (HP 151)





# Landing Facilities in Wan Chai and Causeway Bay

### **Landing Facilities in Wan Chai and Causeway Bay**



### Existing Private Landing Steps at Servicemens' Guide Association (SGA)



### Hong Kong Convention & Exhibition Central Landing (HP 080)



### Location: At Open Space, North of Golden Bauhinia Square



| <b>Ancillary Facilities</b> | Check Box |
|-----------------------------|-----------|
| Shelter                     | -         |
| Seating Bench               | 1         |
| Parking Nearby              | 1         |
|                             | In HKCEC  |



### Hong Kong Convention & Exhibition Central Landing (HP 080)





#### Wan Chai Pontoon Pier (HP 153) (for franchised vessels only)



| <b>Ancillary Facilities</b> | Check Box |
|-----------------------------|-----------|
| Shelter                     | <b>√</b>  |
| Seating Bench               | -         |
| Parking Nearby              | 1         |
|                             | In HKCEC  |

### **Location: East to Golden Bauhinia Square**





### Wan Chai (East) Ferry Pier (HP 130) (for franchised vessels only)

To be demolished and reprovisioned



| Ancillary Facilities | Check Box                |
|----------------------|--------------------------|
| Shelter              | <b>√</b>                 |
| Seating Bench        | -                        |
| Parking Nearby       | ✓                        |
|                      | In Great Eagle<b