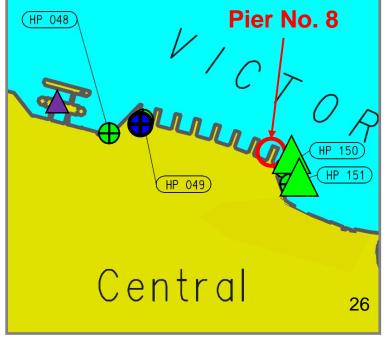

### Central Pier No. 9 (HP 150)

| Ancillary Facilities | Check Box |
|----------------------|-----------|
| Shelter              | ✓         |
| Seating Bench        | <b>√</b>  |
| Parking Nearby       | ✓         |
|                      | In IFC    |

### Central Pier No. 9 (HP 150)

#### Central Pier No. 10 (HP 151)

| Ancillary Facilities | Check Box |
|----------------------|-----------|
| Shelter              | ✓         |
| Seating Bench        | ✓         |
| Parking Nearby       | ✓         |
|                      | In IFC    |

#### Central Pier No. 10 (HP 151)