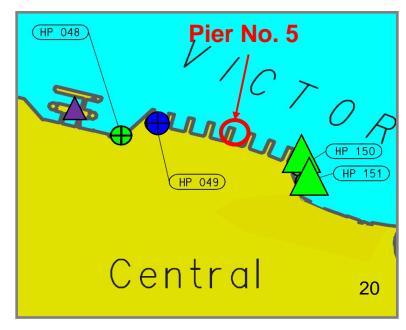

#### Central Landing No. 5 (HP 049) (Not open to public)

| Ancillary Facilities | Check Box |
|----------------------|-----------|
| Shelter              | -         |
| Seating Bench        | -         |
| Parking Nearby       | 1         |

### **Location: Adjacent to the Central Government Pier**