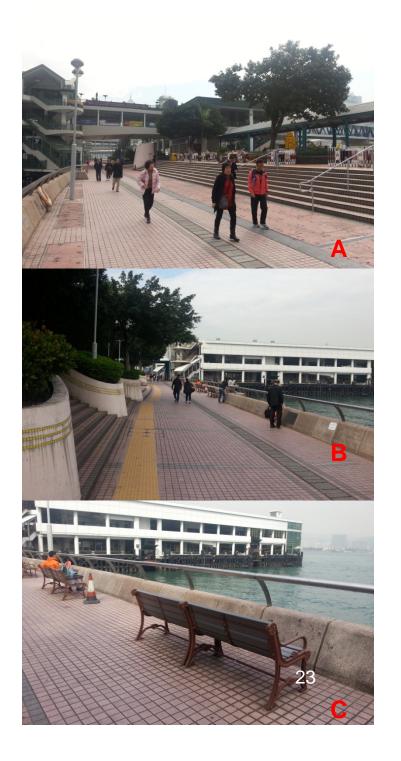

#### **Central Landing No. 10 (HP 048)**

| Ancillary Facilities | Check Box      |
|----------------------|----------------|
| Shelter              | ✓              |
| Seating Bench        | ✓              |
| Parking Nearby       | ✓              |
|                      | In HK-Macau    |
|                      | Ferry Terminal |

### Central Landing No. 10 (HP 048)