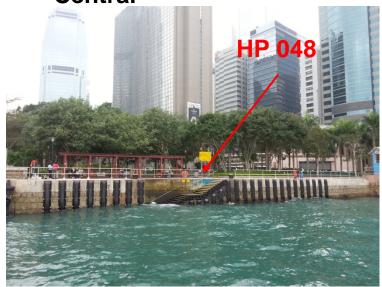

#### **Central Landing No. 10 (HP 048)**

| Ancillary Facilities | Check Box      |
|----------------------|----------------|
| Shelter              | ✓              |
| Seating Bench        | ✓              |
| Parking Nearby       | ✓              |
|                      | In HK-Macau    |
|                      | Ferry Terminal |

### Central Landing No. 10 (HP 048)