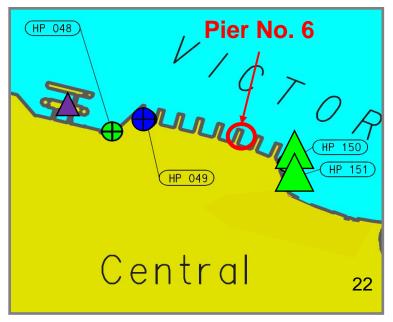

#### **Central Landing No. 10 (HP 048)**

| Ancillary Facilities | Check Box      |
|----------------------|----------------|
| Shelter              | ✓              |
| Seating Bench        | ✓              |
| Parking Nearby       | ✓              |
|                      | In HK-Macau    |
|                      | Ferry Terminal |

### Central Landing No. 10 (HP 048)

### Central Pier No. 9 (HP 150)

| Ancillary Facilities | Check Box |
|----------------------|-----------|
| Shelter              | ✓         |
| Seating Bench        | <b>√</b>  |
| Parking Nearby       | ✓         |
|                      | In IFC    |

### Central Pier No. 9 (HP 150)

#### Central Pier No. 10 (HP 151)

| Ancillary Facilities | Check Box |
|----------------------|-----------|
| Shelter              | ✓         |
| Seating Bench        | ✓         |
| Parking Nearby       | ✓         |
|                      | In IFC    |

#### Central Pier No. 10 (HP 151)