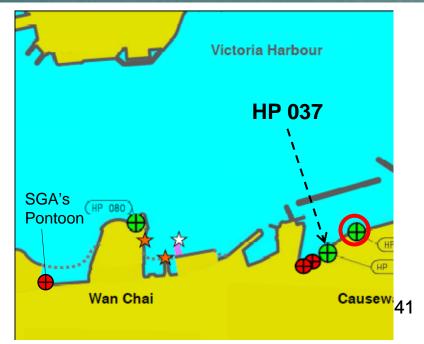

# Landing Facilities in Wan Chai and Causeway Bay

### **Landing Facilities in Wan Chai and Causeway Bay**

### Existing Private Landing Steps at Servicemens' Guide Association (SGA)

### Hong Kong Convention & Exhibition Central Landing (HP 080)

#### **CBTS Landing No. 8 (HP 037)**