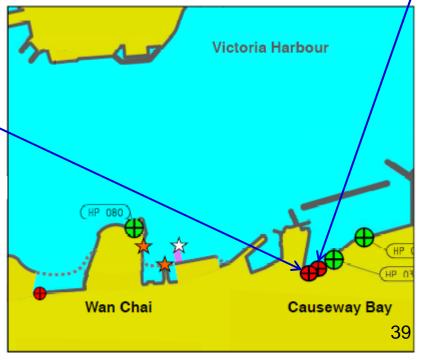

# Landing Facilities in Wan Chai and Causeway Bay

### **Landing Facilities in Wan Chai and Causeway Bay**

#### **CBTS Landing No. 8 (HP 037)**