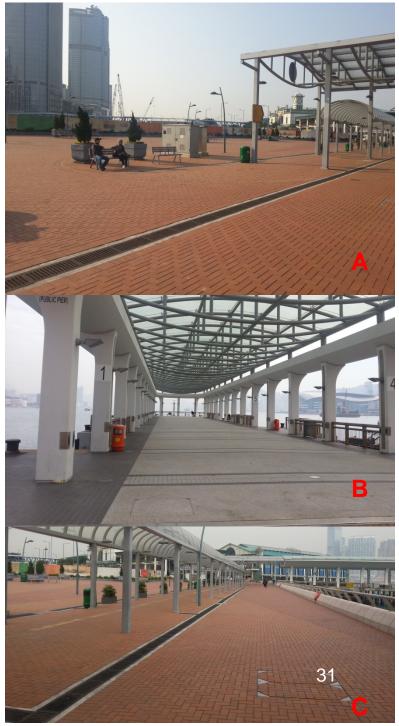

### Hong Kong Convention & Exhibition Central Landing (HP 080)

### Location: At Open Space, North of Golden Bauhinia Square

| <b>Ancillary Facilities</b> | Check Box |
|-----------------------------|-----------|
| Shelter                     | -         |
| Seating Bench               | 1         |
| Parking Nearby              | 1         |
|                             | In HKCEC  |