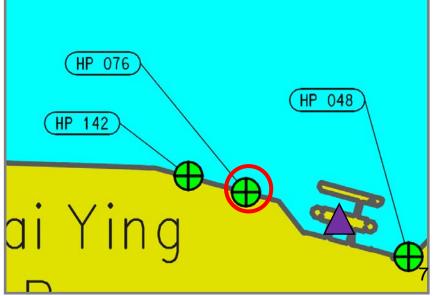

#### **Sheung Wan Landing No. 2 (HP 142)**

### **Sheung Wan Landing No. 2 (HP 142)**

#### **Sheung Wan Landing No. 1 (HP 076)**