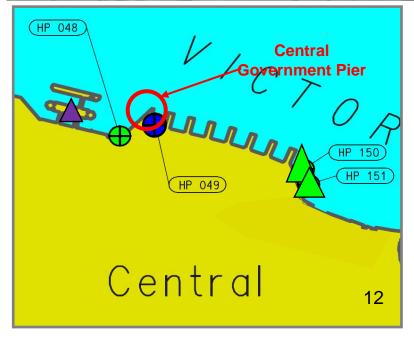

#### **Central Landing No. 10 (HP 048)**

| Ancillary Facilities | Check Box      |
|----------------------|----------------|
| Shelter              | ✓              |
| Seating Bench        | ✓              |
| Parking Nearby       | ✓              |
|                      | In HK-Macau    |
|                      | Ferry Terminal |

### Central Landing No. 10 (HP 048)

### Central Government Pier (HP 091) and its landing steps (Not open to public)

| Ancillary Facilities | Check Box |
|----------------------|-----------|
| Shelter              | <b>√</b>  |
| Seating Bench        | ✓         |
| Parking Nearby       | 1         |

#### Central Landing No. 5 (HP 049) (Not open to public)

| Ancillary Facilities | Check Box |
|----------------------|-----------|
| Shelter              | -         |
| Seating Bench        | -         |
| Parking Nearby       | 1         |

### **Location: Adjacent to the Central Government Pier**

### Central Pier No. 9 (HP 150)

| Ancillary Facilities | Check Box |
|----------------------|-----------|
| Shelter              | ✓         |
| Seating Bench        | <b>√</b>  |
| Parking Nearby       | ✓         |
|                      | In IFC    |

#### Central Pier No. 10 (HP 151)

| Ancillary Facilities | Check Box |
|----------------------|-----------|
| Shelter              | ✓         |
| Seating Bench        | ✓         |
| Parking Nearby       | ✓         |
|                      | In IFC    |