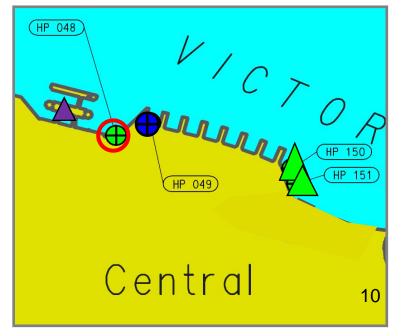

# Public Landing Facilities in Central

### **Public Landing Facilities in Central**

#### **Central Landing No. 10 (HP 048)**

| Ancillary Facilities | Check Box      |
|----------------------|----------------|
| Shelter              | ✓              |
| Seating Bench        | ✓              |
| Parking Nearby       | ✓              |
|                      | In HK-Macau    |
|                      | Ferry Terminal |

### Central Landing No. 10 (HP 048)

### Central Pier No. 9 (HP 150)

| Ancillary Facilities | Check Box |
|----------------------|-----------|
| Shelter              | ✓         |
| Seating Bench        | <b>√</b>  |
| Parking Nearby       | ✓         |
|                      | In IFC    |

### Central Pier No. 9 (HP 150)

#### Central Pier No. 10 (HP 151)

| Ancillary Facilities | Check Box |
|----------------------|-----------|
| Shelter              | ✓         |
| Seating Bench        | ✓         |
| Parking Nearby       | ✓         |
|                      | In IFC    |

#### Central Pier No. 10 (HP 151)