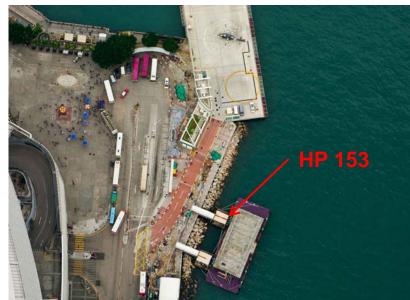

#### Wan Chai Pontoon Pier (HP 153) (for franchised vessels only)

| <b>Ancillary Facilities</b> | Check Box |
|-----------------------------|-----------|
| Shelter                     | <b>√</b>  |
| Seating Bench               | -         |
| Parking Nearby              | 1         |
|                             | In HKCEC  |