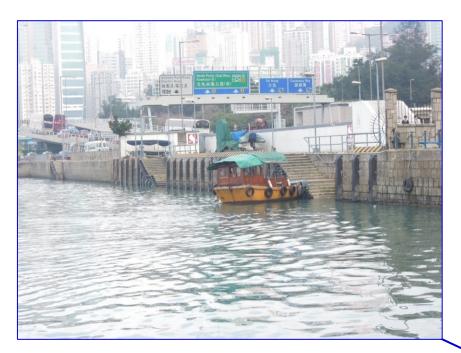

### Hong Kong Convention & Exhibition Central Landing (HP 080)

### Location: At Open Space, North of Golden Bauhinia Square

| <b>Ancillary Facilities</b> | Check Box |
|-----------------------------|-----------|
| Shelter                     | -         |
| Seating Bench               | 1         |
| Parking Nearby              | 1         |
|                             | In HKCEC  |