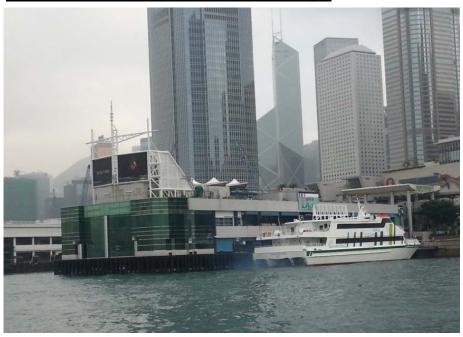

#### Central Pier No. 3 (HP 134) (for franchised vessels only)

**Discovery Bay ← Central** 

| Ancillary Facilities | Check Box |
|----------------------|-----------|
| Shelter              | 1         |
| Seating Bench        | ✓         |
| Parking Nearby       | ✓         |
|                      | In IFC    |

### Central Pier No. 3 (HP 134)