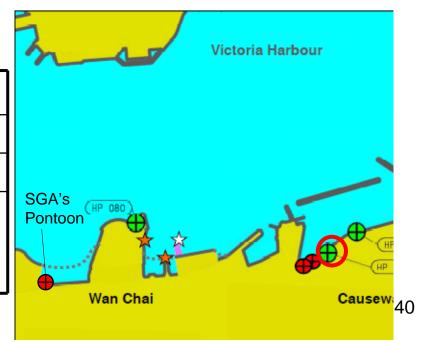

# Landing Facilities in Wan Chai and Causeway Bay

### **Landing Facilities in Wan Chai and Causeway Bay**

### Existing Private Landing Steps at Servicemens' Guide Association (SGA)