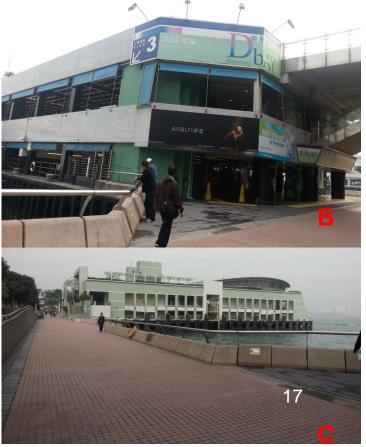

### Central Pier No. 2 (HP 146) (for franchised vessels only)

**Park Island** ↔ **Central** 

| <b>Ancillary Facilities</b> | Check Box                                   |
|-----------------------------|---------------------------------------------|
| Shelter                     | ✓                                           |
| Seating Bench               | ✓                                           |
| Parking Nearby              | ✓                                           |
|                             | In International<br>Finance Centre<br>(IFC) |

### Central Pier No. 2 (HP 146)