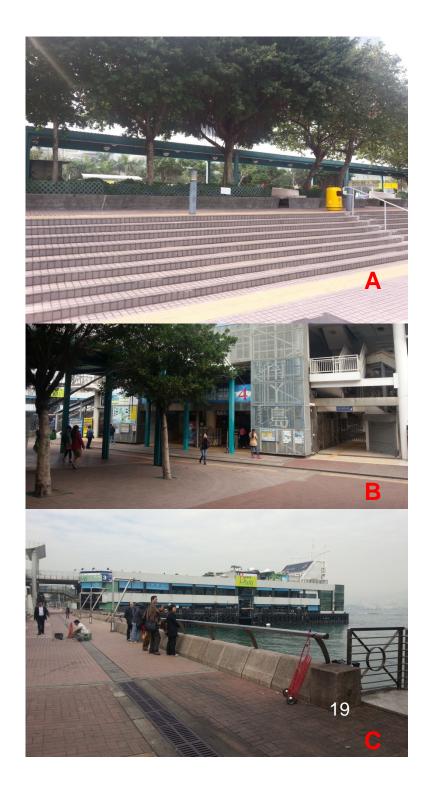

#### Central Pier No. 4 (HP 135) (for franchised vessels only)

- (i) Sok Kwu Wan of Lamma Island ↔ Central (Western Pier)
- (ii) Yung Shue Wan of Lamma Island ↔ Central (Eastern Pier)

| <b>Ancillary Facilities</b> | Check Box |
|-----------------------------|-----------|
| Shelter                     | 1         |
| Seating Bench               | ✓         |
| Parking Nearby              | ✓         |
|                             | In IFC    |

### Central Pier No. 4 (HP 135)