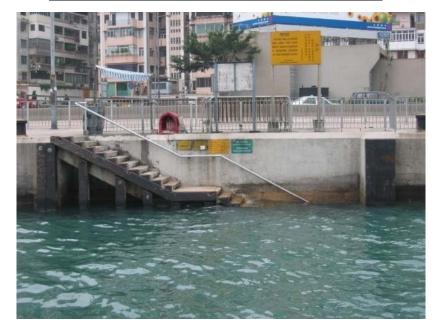

#### **CBTS Landing No. 8 (HP 037)**

### Location: At Open Space and within Causeway Bay Typhoon Shelter (CBTS)

| Ancillary Facilities | Check Box      |
|----------------------|----------------|
| Shelter              | -              |
| Seating Bench        | -              |
| Parking Nearby       | ✓              |
|                      | In World Trade |
|                      | Centre         |