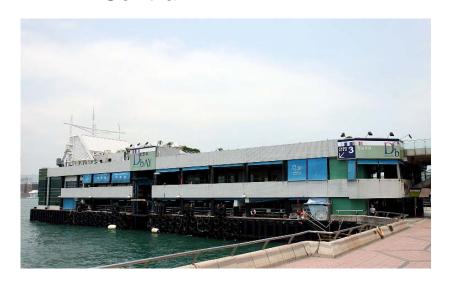

#### Central Pier No. 3 (HP 134) (for franchised vessels only)

**Discovery Bay ← Central** 

| Ancillary Facilities | Check Box |
|----------------------|-----------|
| Shelter              | 1         |
| Seating Bench        | ✓         |
| Parking Nearby       | ✓         |
|                      | In IFC    |

### Central Pier No. 3 (HP 134)