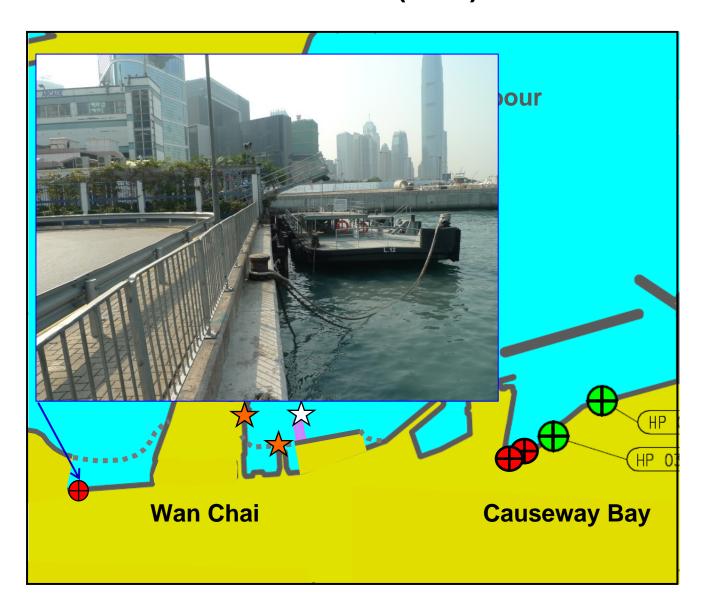

P 149)





### Central Pier No. 9 (HP 150)



| Ancillary Facilities | Check Box |
|----------------------|-----------|
| Shelter              | ✓         |
| Seating Bench        | <b>√</b>  |
| Parking Nearby       | ✓         |
|                      | In IFC    |





### Central Pier No. 9 (HP 150)





#### Central Pier No. 10 (HP 151)





| Ancillary Facilities | Check Box |
|----------------------|-----------|
| Shelter              | ✓         |
| Seating Bench        | ✓         |
| Parking Nearby       | ✓         |
|                      | In IFC    |



#### Central Pier No. 10 (HP 151)





# Landing Facilities in Wan Chai and Causeway Bay

### **Landing Facilities in Wan Chai and Causeway Bay**



### Existing Private Landing Steps at Servicemens' Guide Association (SGA)



### Hong Kong Convention & Exhibition Central Landing (HP 080)



### Location: At Open Space, North of Golden Bauhinia Square



| <b>Ancillary Facilities</b> | Check Box |
|-----------------------------|-----------|
| Shelter                     | -         |
| Seating Bench               | 1         |
| Parking Nearby              | 1         |
|                             | In HKCEC  |



### Hong Kong Convention & Exhibition Central Landing (HP 080)





#### Wan Chai Pontoon Pier (HP 153) (for franchised vessels only)



| <b>Ancillary Facilities</b> | Check Box |
|-----------------------------|-----------|
| Shelter                     | <b>√</b>  |
| Seating Bench               | -         |
| Parking Nearby              | 1         |
|                             | In HKCEC  |