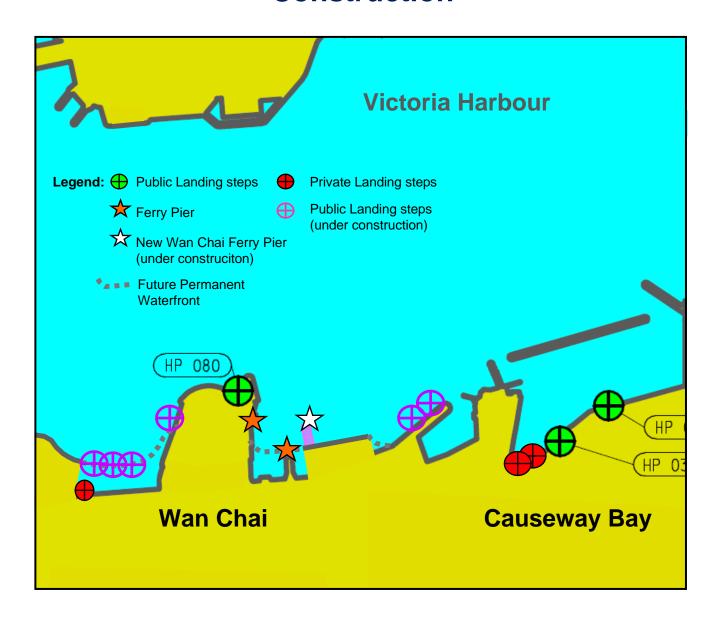

# Landing Facilities in Wan Chai and Causeway Bay

### **Landing Facilities in Wan Chai and Causeway Bay**

### Landing Steps at New Central & Wan Chai Waterfront under Construction