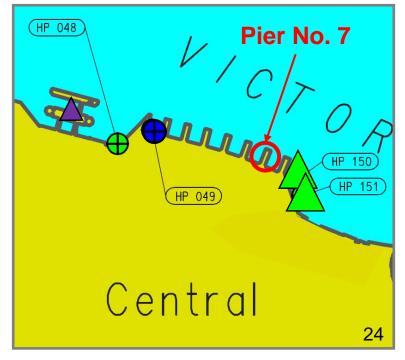

#### Central Pier No. 7 (HP 125) (for franchised vessels only)

**Tsim Sha Tsui** ↔ **Central** 

| Ancillary Facilities | Check Box |
|----------------------|-----------|
| Shelter              | ✓         |
| Seating Bench        | ✓         |
| Parking Nearby       | ✓         |
|                      | In IFC    |

### Central Pier No. 7 (HP 125)