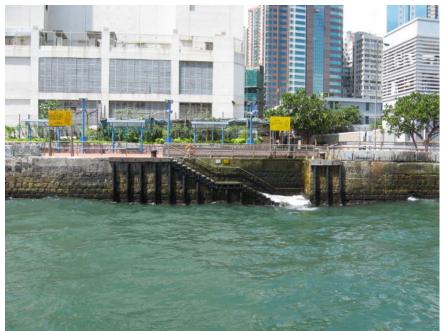

cluding the catwalks, of all the public piers in the above table are maintained by Architectural Services Department and CEDD respectively.

# An Overview of Public Landing Facilities in Central and Wan Chai Districts

## Public Landing Facilities in Central and Wan Chai Districts



#### Legend:



# Public Landing Facilities in Central

### **Public Landing Facilities in Central**



#### **Sheung Wan Landing No. 2 (HP 142)**



### **Location: At the seafront in Sheung Wan**



| <b>Ancillary Facilities</b> | Check Box |
|-----------------------------|-----------|
| Shelter                     | 1         |
| Seating Bench               | 1         |
| Parking Nearby              | -         |



### **Sheung Wan Landing No. 2 (HP 142)**





#### **Sheung Wan Landing No. 1 (HP 076)**



### **Location: At the seafront in Sheung Wan**



| <b>Ancillary Facilities</b> | Check Box |
|-----------------------------|-----------|
| Shelter                     | 1         |
| Seating Bench               | <b>√</b>  |
| Parking Nearby              | -         |



#### **Sheung Wan Landing No. 1 (HP 076)**





## The Hong Kong-Macau Ferry Terminal and its landing steps (HP109 and HP110 (Not open to public))



| Ancillary Facilities | Check Box |
|----------------------|-----------|
| Shelter              | 1         |
| Seating Bench        | 1         |
| Parking Nearby       | 1         |

### **Location: At the seafront in Sheung Wan**





#### **Central Landing No. 10 (HP 048)**



| Ancillary Facilities | Check Box      |
|----------------------|----------------|
| Shelt