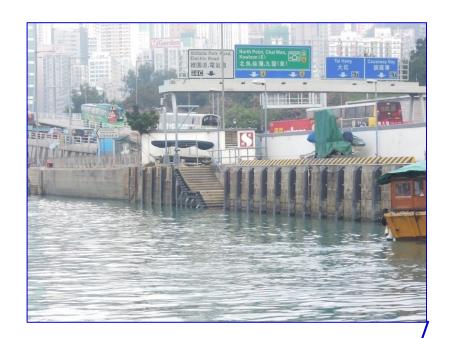

#### CBTS Landing No. 7 (HP 034)

### **Location: At Open Space and within Causeway Bay Typhoon Shelter (CBTS)**

| <b>Ancillary Facilities</b> | Check Box      |
|-----------------------------|----------------|
| Shelter                     | -              |
| Seating Bench               | ✓              |
| Parking Nearby              | ✓              |
|                             | In World Trade |
|                             | Centre         |

### CBTS Landing No. 7 (HP 034)