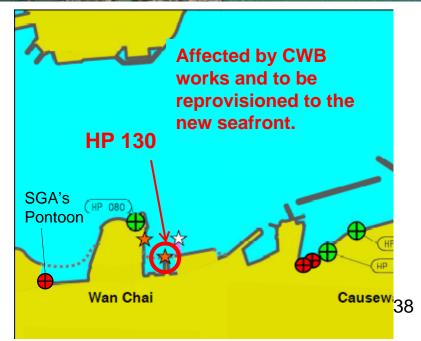

### Wan Chai (East) Ferry Pier (HP 130) (for franchised vessels only)

To be demolished and reprovisioned

| Ancillary Facilities | Check Box                |
|----------------------|--------------------------|
| Shelter              | <b>√</b>                 |
| Seating Bench        | -                        |
| Parking Nearby       | ✓                        |
|                      | In Great Eagle<br>Centre |