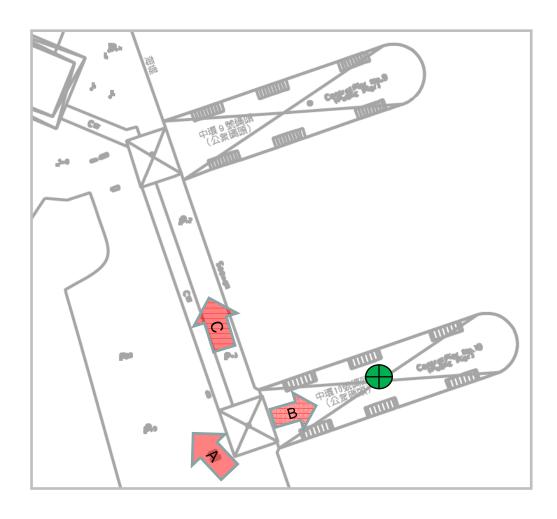

----------|
| Shelter              | ✓         |
| Seating Bench        | ✓         |
| Parking Nearby       | ✓         |
|                      | In IFC    |





### Central Pier No. 8 (HP 149)





### Central Pier No. 9 (HP 150)



| Ancillary Facilities | Check Box |
|----------------------|-----------|
| Shelter              | ✓         |
| Seating Bench        | <b>√</b>  |
| Parking Nearby       | ✓         |
|                      | In IFC    |





### Central Pier No. 9 (HP 150)





#### Central Pier No. 10 (HP 151)





| Ancillary Facilities | Check Box |
|----------------------|-----------|
| Shelter              | ✓         |
| Seating Bench        | ✓         |
| Parking Nearby       | ✓         |
|                      | In IFC    |



#### Central Pier No. 10 (HP 151)





# Landing Facilities in Wan Chai and Causeway Bay

### **Landing Facilities in Wan Chai and Causeway Bay**



### Existing Private Landing Steps at Servicemens' Guide Association (SGA)



### Hong Kong Convention & Exhibition Central Landing (HP 080)



### Location: At Open Space, North of Golden Bauhinia Square



| <b>Ancillary Facilities</b> | Check Box |
|-----------------------------|-----------|
| Shelter                     | -         |
| Seating Bench               | 1         |
| Parking Nearby              | 1         |
|                             | In HKCEC  |



### Hong Kong Convention & Exhibition Central Landing (HP 080)





#### Wan Chai Pontoon Pier (HP 153) (for franchised vessels only)



| <b>Ancillary Facilities</b> | Check Box |
|-----------------------------