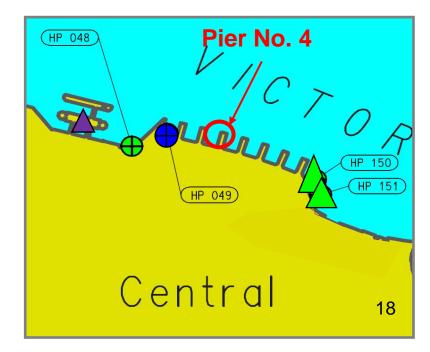

#### Central Pier No. 4 (HP 135) (for franchised vessels only)

- (i) Sok Kwu Wan of Lamma Island ↔ Central (Western Pier)
- (ii) Yung Shue Wan of Lamma Island ↔ Central (Eastern Pier)

| <b>Ancillary Facilities</b> | Check Box |
|-----------------------------|-----------|
| Shelter                     | 1         |
| Seating Bench               | ✓         |
| Parking Nearby              | ✓         |
|                             | In IFC    |

### Central Pier No. 4 (HP 135)