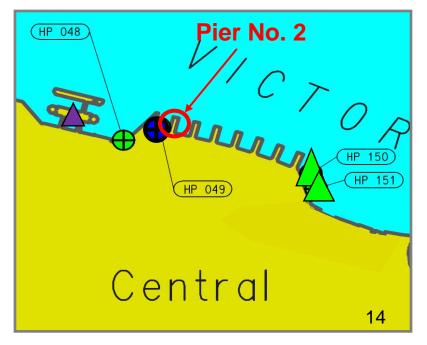

### Central Pier No. 2 (HP 146) (for franchised vessels only)

**Park Island** ↔ **Central** 

| <b>Ancillary Facilities</b> | Check Box                                   |
|-----------------------------|---------------------------------------------|
| Shelter                     | ✓                                           |
| Seating Bench               | ✓                                           |
| Parking Nearby              | ✓                                           |
|                             | In International<br>Finance Centre<br>(IFC) |

### Central Pier No. 2 (HP 146)