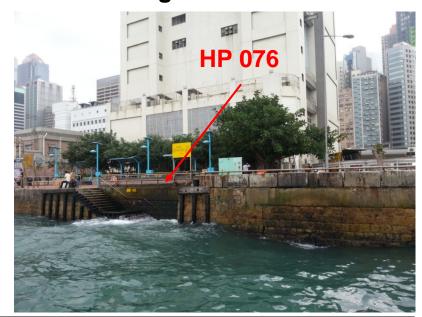

e above table are maintained by Architectural Services Department and CEDD respectively.

# An Overview of Public Landing Facilities in Central and Wan Chai Districts

## Public Landing Facilities in Central and Wan Chai Districts



#### Legend:



# Public Landing Facilities in Central

### **Public Landing Facilities in Central**



#### **Sheung Wan Landing No. 2 (HP 142)**



### **Location: At the seafront in Sheung Wan**



| <b>Ancillary Facilities</b> | Check Box |
|-----------------------------|-----------|
| Shelter                     | 1         |
| Seating Bench               | 1         |
| Parking Nearby              | -         |



### **Sheung Wan Landing No. 2 (HP 142)**





#### **Sheung Wan Landing No. 1 (HP 076)**



### **Location: At the seafront in Sheung Wan**



| <b>Ancillary Facilities</b> | Check Box |
|-----------------------------|-----------|
| Shelter                     | 1         |
| Seating Bench               | <b>√</b>  |
| Parking Nearby              | -         |



#### **Sheung Wan Landing No. 1 (HP 076)**





## The Hong Kong-Macau Ferry Terminal and its landing steps (HP109 and HP110 (Not open to public))



| Ancillary Facilities | Check Box |
|----------------------|-----------|
| Shelter              | 1         |
| Seating Bench        | 1         |
| Parking Nearby       | 1         |

### **Location: At the seafront in Sheung Wan**





#### **Central Landing No. 10 (HP 048)**



| Ancillary Facilities | Check Box      |
|----------------------|----------------|
| Shelter              | ✓              |
| Seating Bench