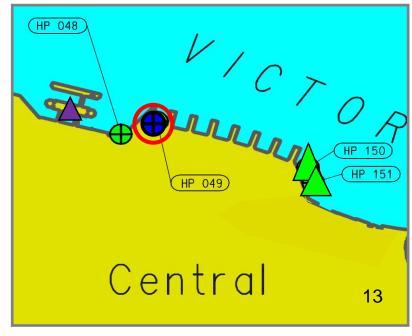

#### **Central Landing No. 10 (HP 048)**

| Ancillary Facilities | Check Box      |
|----------------------|----------------|
| Shelter              | ✓              |
| Seating Bench        | ✓              |
| Parking Nearby       | ✓              |
|                      | In HK-Macau    |
|                      | Ferry Terminal |

### Central Landing No. 10 (HP 048)

#### Central Landing No. 5 (HP 049) (Not open to public)

| Ancillary Facilities | Check Box |
|----------------------|-----------|
| Shelter              | -         |
| Seating Bench        | -         |
| Parking Nearby       | 1         |

### **Location: Adjacent to the Central Government Pier**