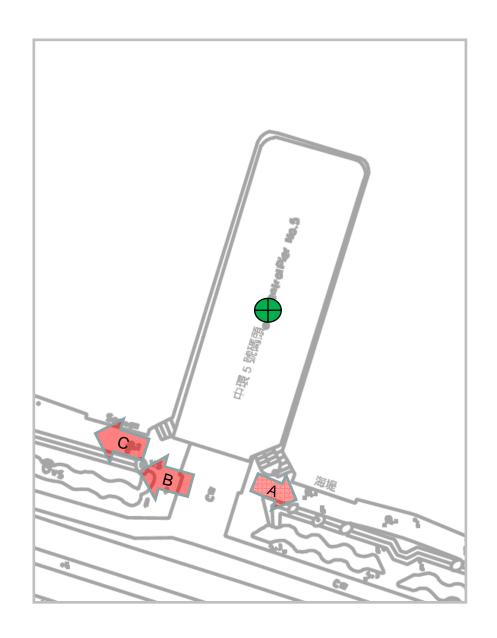

#### Central Landing No. 5 (HP 049) (Not open to public)

| Ancillary Facilities | Check Box |
|----------------------|-----------|
| Shelter              | -         |
| Seating Bench        | -         |
| Parking Nearby       | 1         |

### **Location: Adjacent to the Central Government Pier**