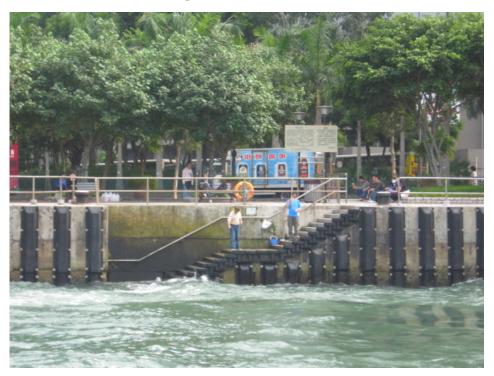

#### **Central Landing No. 10 (HP 048)**

| Ancillary Facilities | Check Box      |
|----------------------|----------------|
| Shelter              | ✓              |
| Seating Bench        | ✓              |
| Parking Nearby       | ✓              |
|                      | In HK-Macau    |
|                      | Ferry Terminal |

### Central Landing No. 10 (HP 048)