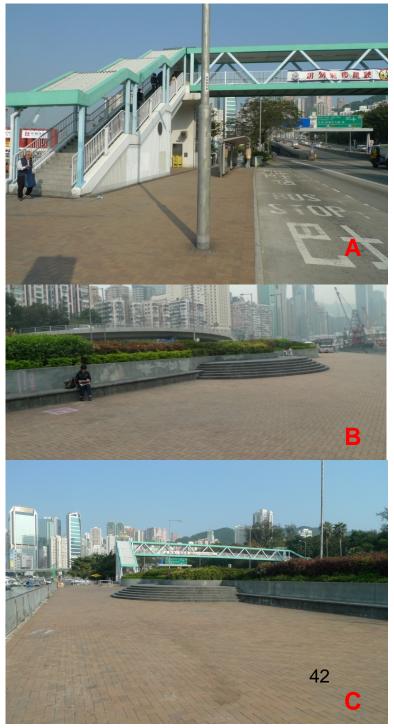

### Hong Kong Convention & Exhibition Central Landing (HP 080)

### Location: At Open Space, North of Golden Bauhinia Square

| <b>Ancillary Facilities</b> | Check Box |
|-----------------------------|-----------|
| Shelter                     | -         |
| Seating Bench               | 1         |
| Parking Nearby              | 1         |
|                             | In HKCEC  |