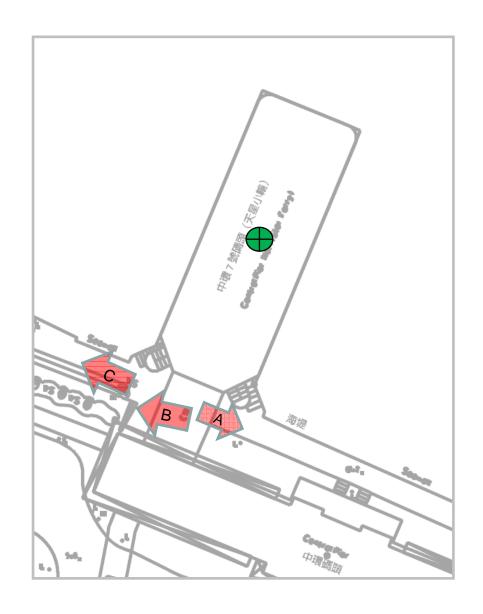

# Public Landing Facilities in Central

### **Public Landing Facilities in Central**

### Central Government Pier (HP 091) and its landing steps (Not open to public)

| Ancillary Facilities | Check Box |
|----------------------|-----------|
| Shelter              | <b>√</b>  |
| Seating Bench        | ✓         |
| Parking Nearby       | 1         |

#### Central Landing No. 5 (HP 049) (Not open to public)

| Ancillary Facilities | Check Box |
|----------------------|-----------|
| Shelter              | -         |
| Seating Bench        | -         |
| Parking Nearby       | 1         |