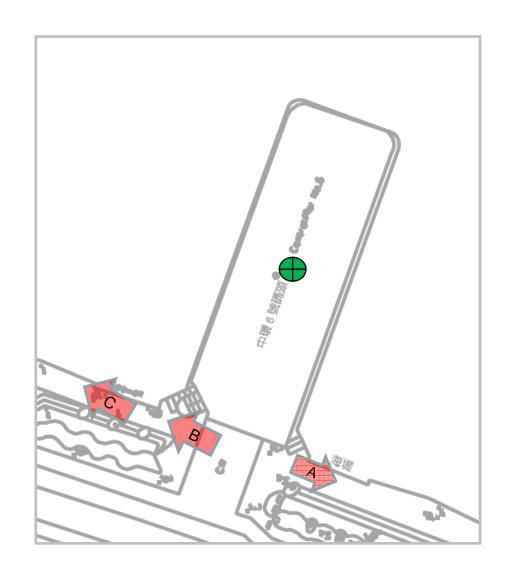

### Central Pier No. 9 (HP 150)

| Ancillary Facilities | Check Box |
|----------------------|-----------|
| Shelter              | ✓         |
| Seating Bench        | <b>√</b>  |
| Parking Nearby       | ✓         |
|                      | In IFC    |

### Central Pier No. 9 (HP 150)