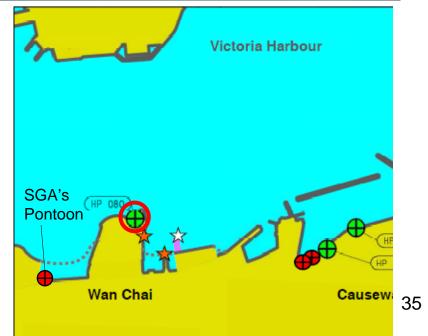

-------------|-----------|
| Shelter              | ✓         |
| Seating Bench        | ✓         |
| Parking Nearby       | ✓         |
|                      | In IFC    |



#### Central Pier No. 10 (HP 151)





# Landing Facilities in Wan Chai and Causeway Bay

### **Landing Facilities in Wan Chai and Causeway Bay**



### Existing Private Landing Steps at Servicemens' Guide Association (SGA)



### Hong Kong Convention & Exhibition Central Landing (HP 080)



### Location: At Open Space, North of Golden Bauhinia Square



| <b>Ancillary Facilities</b> | Check Box |
|-----------------------------|-----------|
| Shelter                     | -         |
| Seating Bench               | 1         |
| Parking Nearby              | 1         |
|                             | In HKCEC  |



### Hong Kong Convention & Exhibition Central Landing (HP 080)





#### Wan Chai Pontoon Pier (HP 153) (for franchised vessels only)



| <b>Ancillary Facilities</b> | Check Box |
|-----------------------------|-----------|
| Shelter                     | <b>√</b>  |
| Seating Bench               | -         |
| Parking Nearby              | 1         |
|                             | In HKCEC  |

### **Location: East to Golden Bauhinia Square**





### Wan Chai (East) Ferry Pier (HP 130) (for franchised vessels only)

To be demolished and reprovisioned



| Ancillary Facilities | Check Box                |
|----------------------|--------------------------|
| Shelter              | <b>√</b>                 |
| Seating Bench        | -                        |
| Parking Nearby       |