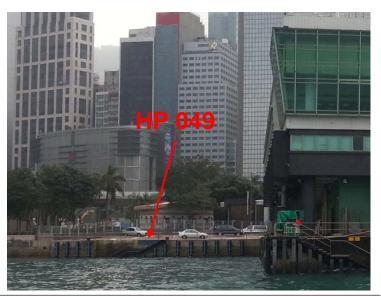

#### Central Landing No. 5 (HP 049) (Not open to public)

| Ancillary Facilities | Check Box |
|----------------------|-----------|
| Shelter              | -         |
| Seating Bench        | -         |
| Parking Nearby       | 1         |

### **Location: Adjacent to the Central Government Pier**