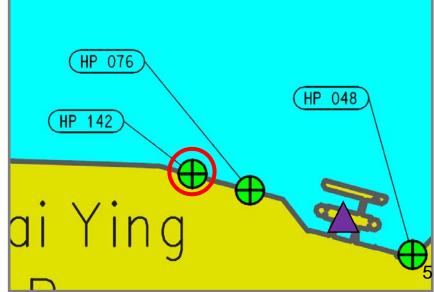

#### **Sheung Wan Landing No. 2 (HP 142)**

### **Sheung Wan Landing No. 2 (HP 142)**

#### **Sheung Wan Landing No. 1 (HP 076)**