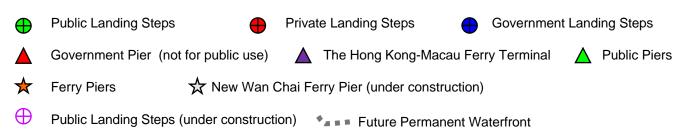

#### **CURRENT SITUATION**

3. At present, there are 2 public piers, 9 ferry piers and 6 public landing steps within Central and Wan Chai districts. A set of PowerPoint slides showing their approximate locations and the current situation is attached in **Annex**.

#### **Public Landing Facilities in Central and Wan Chai Districts**

| Area       | Marine<br>Structure No. | Name of Facility                                                                                                                        | (i)<br>Facilities in-use     | (ii)<br>Facilities under<br>Construction |
|------------|-------------------------|-----------------------------------------------------------------------------------------------------------------------------------------|------------------------------|------------------------------------------|
| Sheung Wan | HP 142                  | Sheung Wan Landing No. 2                                                                                                                | Landing steps for public use |                                          |
|            | HP 076                  | Sheung Wan Landing No. 1                                                                                                                | Landing steps for public use |                                          |
|            |                         | The Hong Kong-Macau Ferry Terminal and its landing steps (HP 109 and HP 110)                                                            | Cross-boundary ferry pier    |                                          |
| Central    | HP 091                  | Central Government Pier and its landing                                                                                                 | Government pier              |                                          |
|            |                         | steps                                                                                                                                   | -                            |                                          |
|            |                         | The landings at the Custom and Excise Department's compound adjacent to the Central Government Pier (HP 039, HP 040, HP 041 and HP 042) | Government landing           |                                          |
|            | HP 048                  | Central Landing No. 10                                                                                                                  | Landing steps for public use |                                          |
|            | HP 049                  | Central Landing No. 5                                                                                                                   | Government landing           |                                          |
|            | HP 146                  | Central Pier No. 2                                                                                                                      | Ferry pier                   |                                          |
|            | HP 134                  | Central Pier No. 3                                                                                                                      | Ferry pier                   |                                          |
|            | HP 135                  | Central Pier No. 4                                                                                                                      | Ferry pier                   |                                          |
|            | HP 123                  | Central Pier No. 5                                                                                                                      | Ferry pier                   |                                          |
|            | HP 124                  | Central Pier No. 6                                                                                                                      | Ferry pier                   |                                          |
|            | HP 125                  | Central Pier No. 7                                                                                                                      | Ferry pier                   |                                          |
|            | HP 149                  | Central Pier No. 8                                                                                                                      | Hong Kong Maritimes Museum   |                                          |
|            | HP 150                  | Central Pier No. 9                                                                                                                      | Public pier                  |                                          |
|            | HP 151                  | Central Pier No. 10                                                                                                                     | Public pier                  |                                          |
| Wan Chai   | HP 080                  | Hong Kong Convention & Exhibition Central Landing                                                                                       | Landing steps for public use |                                          |
|            | HP 153                  | Wan Chai Pontoon Pier                                                                                                                   | Ferry pier                   |                                          |

#### Remarks:

- 1. The Hong Kong-Macau Ferry Terminal and their associated landing steps (HP 109 and HP 110) are managed by Marine Department.
- 2. The Central Government Pier and its landing steps and Central Landing No. 5 (HP 049) are managed by Government Property Agency (GPA).
- 3. Central Piers Nos. 2, 3, 4, 5, 6, 7 & 8 are managed by ferry operators under GPA's tenancy agreements, except the Eastern berth of Central Pier No. 8, which is leased to the Hong Kong Maritime Museum Ltd. by Home Affairs Bureau.
- 4. Government landings (HP 039, HP 040, HP 041 and HP 042) are managed by Custom and Excise Department.
- 5. Public landings (HP 034, HP 037, HP 048, HP 076, HP 080 and HP 142) and public piers (HP 150 and HP 151) are managed by Transport Department.
- 6. All the public/government landings in the above table are maintained by Civil Engineering and Development Department (CEDD).
- 7. The superstructures and the marine structures, including the catwalks, of all the public piers in the above table are maintained by Architectural Services Department and CEDD respectively.