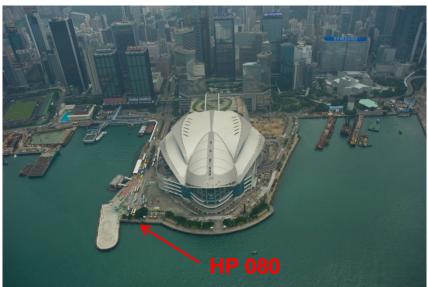

| ✓         |
| Seating Bench        | <b>√</b>  |
| Parking Nearby       | ✓         |
|                      | In IFC    |





### Central Pier No. 9 (HP 150)





#### Central Pier No. 10 (HP 151)





| Ancillary Facilities | Check Box |
|----------------------|-----------|
| Shelter              | ✓         |
| Seating Bench        | ✓         |
| Parking Nearby       | ✓         |
|                      | In IFC    |



#### Central Pier No. 10 (HP 151)





# Landing Facilities in Wan Chai and Causeway Bay

### **Landing Facilities in Wan Chai and Causeway Bay**



### Existing Private Landing Steps at Servicemens' Guide Association (SGA)



### Hong Kong Convention & Exhibition Central Landing (HP 080)



### Location: At Open Space, North of Golden Bauhinia Square



| <b>Ancillary Facilities</b> | Check Box |
|-----------------------------|-----------|
| Shelter                     | -         |
| Seating Bench               | 1         |
| Parking Nearby              | 1         |
|                             | In HKCEC  |



### Hong Kong Convention & Exhibition Central Landing (HP 080)





#### Wan Chai Pontoon Pier (HP 153) (for franchised vessels only)



| <b>Ancillary Facilities</b> | Check Box |
|-----------------------------|-----------|
| Shelter                     | <b>√</b>  |
| Seating Bench               | -         |
| Parking Nearby              | 1         |
|                             | In HKCEC  |

### **Location: East to Golden Bauhinia Square**





### Wan Chai (East) Ferry Pier (HP 130) (for franchised vessels only)

To b