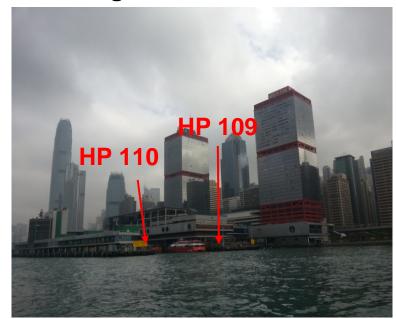

## The Hong Kong-Macau Ferry Terminal and its landing steps (HP109 and HP110 (Not open to public))

| Ancillary Facilities | Check Box |
|----------------------|-----------|
| Shelter              | 1         |
| Seating Bench        | 1         |
| Parking Nearby       | 1         |

#### Remarks:

- 1. The Hong Kong-Macau Ferry Terminal and their associated landing steps (HP 109 and HP 110) are managed by Marine Department.
- 2. The Central Government Pier and its landing steps and Central Landing No. 5 (HP 049) are managed by Government Property Agency (GPA).
- 3. Central Piers Nos. 2, 3, 4, 5, 6, 7 & 8 are managed by ferry operators under GPA's tenancy agreements, except the Eastern berth of Central Pier No. 8, which is leased to the Hong Kong Maritime Museum Ltd. by Home Affairs Bureau.
- 4. Government landings (HP 039, HP 040, HP 041 and HP 042) are managed by Custom and Excise Department.
- 5. Public landings (HP 034, HP 037, HP 048, HP 076, HP 080 and HP 142) and public piers (HP 150 and HP 151) are managed by Transport Department.
- 6. All the public/government landings in the above table are maintained by Civil Engineering and Development Department (CEDD).
- 7. The superstructures and the marine structures, including the catwalks, of all the public piers in the above table are maintained by Architectural Services Department and CEDD respectively.