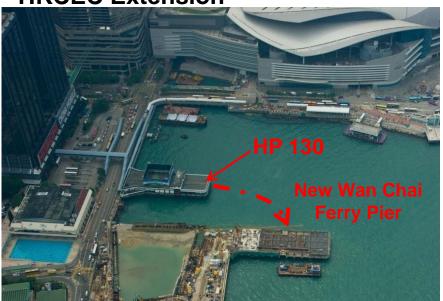

### Wan Chai (East) Ferry Pier (HP 130) (for franchised vessels only)

To be demolished and reprovisioned

| Ancillary Facilities | Check Box                |
|----------------------|--------------------------|
| Shelter              | <b>√</b>                 |
| Seating Bench        | -                        |
| Parking Nearby       | ✓                        |
|                      | In Great Eagle<br>Centre |