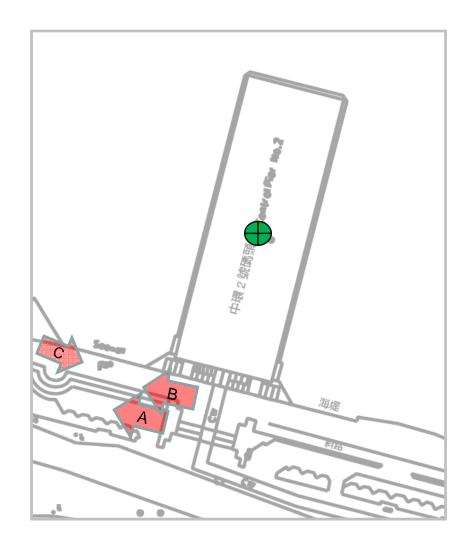

### Central Pier No. 2 (HP 146) (for franchised vessels only)

**Park Island** ↔ **Central** 

| <b>Ancillary Facilities</b> | Check Box                                   |
|-----------------------------|---------------------------------------------|
| Shelter                     | ✓                                           |
| Seating Bench               | ✓                                           |
| Parking Nearby              | ✓                                           |
|                             | In International<br>Finance Centre<br>(IFC) |

### Central Pier No. 2 (HP 146)