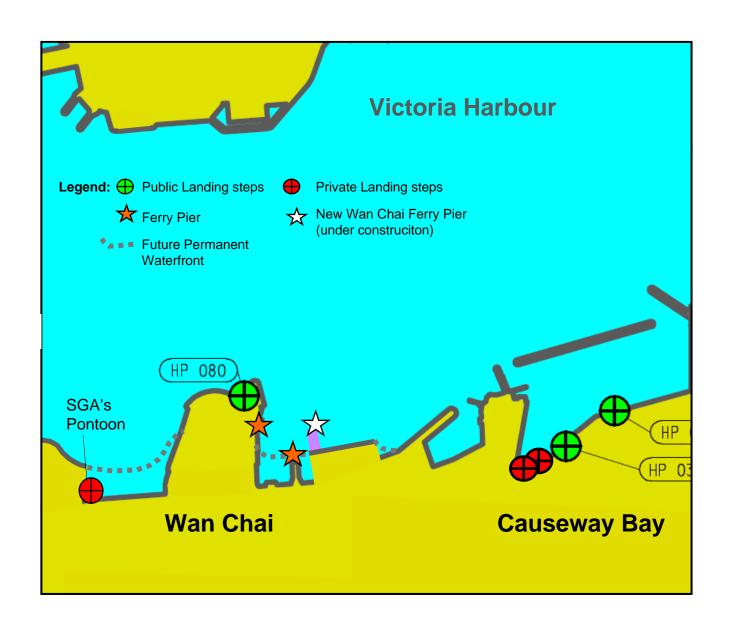

# Landing Facilities in Wan Chai and Causeway Bay

### **Landing Facilities in Wan Chai and Causeway Bay**