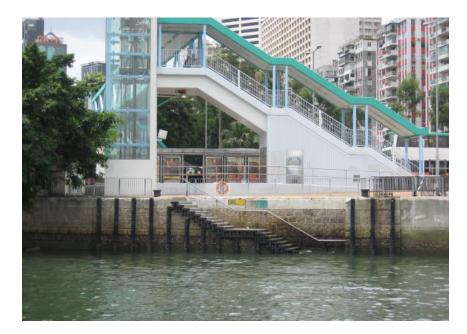

#### **CBTS Landing No. 8 (HP 037)**

### Location: At Open Space and within Causeway Bay Typhoon Shelter (CBTS)

| Ancillary Facilities | Check Box      |
|----------------------|----------------|
| Shelter              | -              |
| Seating Bench        | -              |
| Parking Nearby       | ✓              |
|                      | In World Trade |
|                      | Centre         |