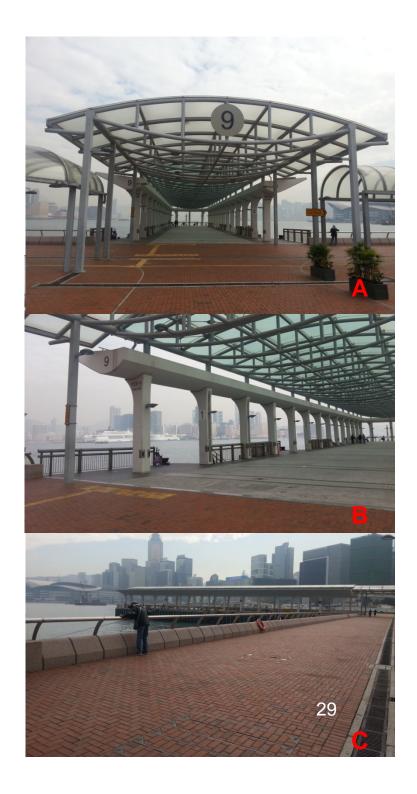

### Central Pier No. 9 (HP 150)

| Ancillary Facilities | Check Box |
|----------------------|-----------|
| Shelter              | ✓         |
| Seating Bench        | <b>√</b>  |
| Parking Nearby       | ✓         |
|                      | In IFC    |

### Central Pier No. 9 (HP 150)