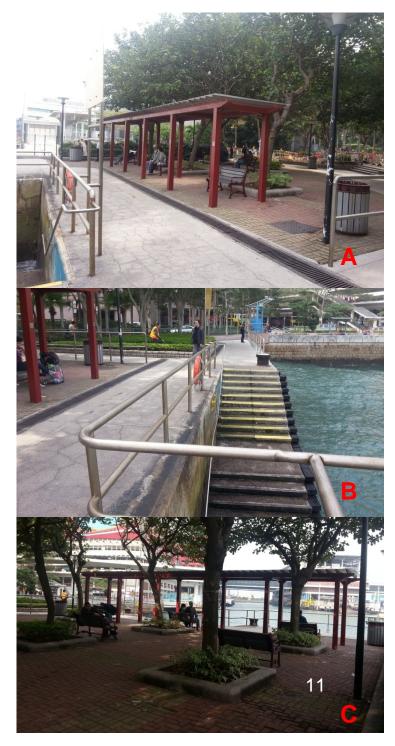

### Central Landing No. 10 (HP 048)

### **Location: Adjacent to the Central Government Pier**