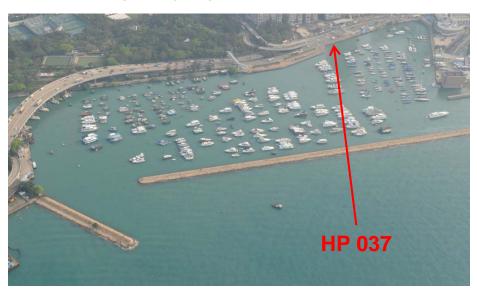

#### **CBTS Landing No. 8 (HP 037)**

### Location: At Open Space and within Causeway Bay Typhoon Shelter (CBTS)

| Ancillary Facilities | Check Box      |
|----------------------|----------------|
| Shelter              | -              |
| Seating Bench        | -              |
| Parking Nearby       | ✓              |
|                      | In World Trade |
|                      | Centre         |