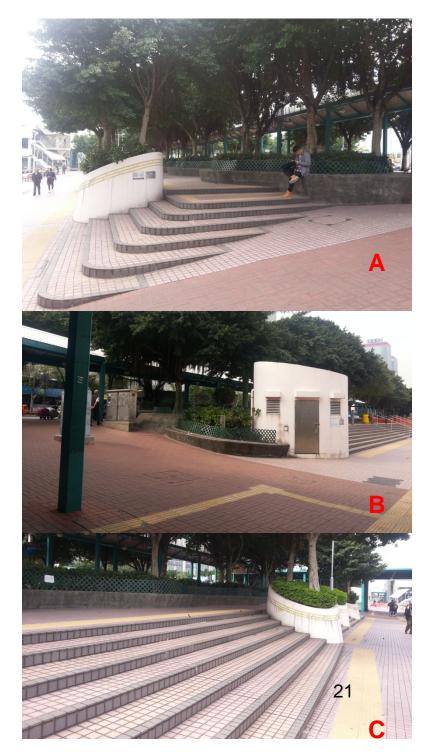

#### Central Landing No. 5 (HP 049) (Not open to public)

| Ancillary Facilities | Check Box |
|----------------------|-----------|
| Shelter              | -         |
| Seating Bench        | -         |
| Parking Nearby       | 1         |

### **Location: Adjacent to the Central Government Pier**