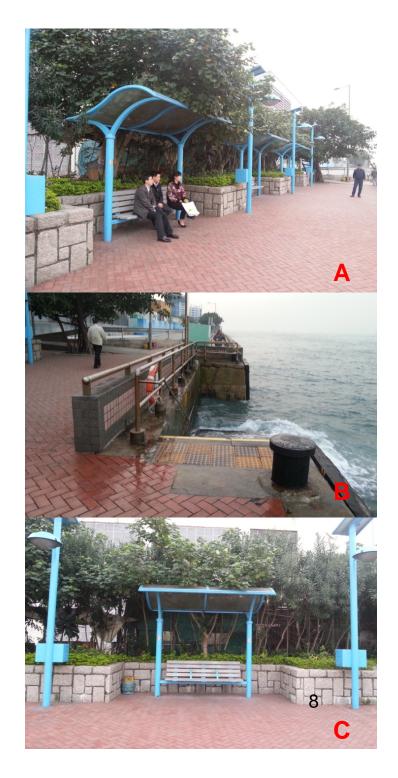

#### **Sheung Wan Landing No. 2 (HP 142)**

### **Location: At the seafront in Sheung Wan**

| <b>Ancillary Facilities</b> | Check Box |
|-----------------------------|-----------|
| Shelter                     | 1         |
| Seating Bench               | 1         |
| Parking Nearby              | -         |

### **Sheung Wan Landing No. 2 (HP 142)**

#### **Sheung Wan Landing No. 1 (HP 076)**

### **Location: At the seafront in Sheung Wan**

| <b>Ancillary Facilities</b> | Check Box |
|-----------------------------|-----------|
| Shelter                     | 1         |
| Seating Bench               | <b>√</b>  |
| Parking Nearby              | -         |