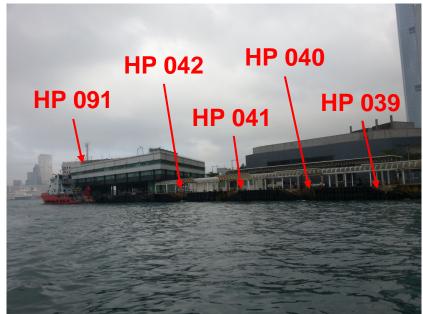

### Central Government Pier (HP 091) and its landing steps (Not open to public)

| Ancillary Facilities | Check Box |
|----------------------|-----------|
| Shelter              | <b>√</b>  |
| Seating Bench        | ✓         |
| Parking Nearby       | 1         |

### **Location: Adjacent to the Central Government Pier**