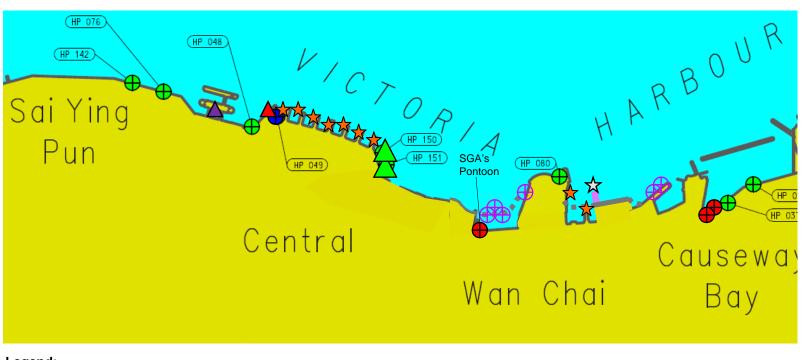

#### **CURRENT SITUATION**

3. At present, there are 2 public piers, 9 ferry piers and 6 public landing steps within Central and Wan Chai districts. A set of PowerPoint slides showing their approximate locations and the current situation is attached in **Annex**.

#### **Public Landing Facilities in Central and Wan Chai Districts**

| Area       | Marine<br>Structure No. | Name of Facility                                                                                                                        | (i)<br>Facilities in-use     | (ii)<br>Facilities under<br>Construction |
|------------|-------------------------|-----------------------------------------------------------------------------------------------------------------------------------------|------------------------------|------------------------------------------|
| Sheung Wan | HP 142                  | Sheung Wan Landing No. 2                                                                                                                | Landing steps for public use |                                          |
|            | HP 076                  | Sheung Wan Landing No. 1                                                                                                                | Landing steps for public use |                                          |
|            |                         | The Hong Kong-Macau Ferry Terminal and its landing steps (HP 109 and HP 110)                                                            | Cross-boundary ferry pier    |                                          |
| Central    | HP 091                  | Central Government Pier and its landing                                                                                                 | Government pier              |                                          |
|            |                         | steps                                                                                                                                   | -                            |                                          |
|            |                         | The landings at the Custom and Excise Department's compound adjacent to the Central Government Pier (HP 039, HP 040, HP 041 and HP 042) | Government landing           |                                          |
|            | HP 048                  | Central Landing No. 10                                                                                                                  | Landing steps for public use |                                          |
|            | HP 049                  | Central Landing No. 5                                                                                                                   | Government landing           |                                          |
|            | HP 146                  | Central Pier No. 2                                                                                                                      | Ferry pier                   |                                          |
|            | HP 134                  | Central Pier No. 3                                                                                                                      | Ferry pier                   |                                          |
|            | HP 135                  | Central Pier No. 4                                                                                                                      | Ferry pier                   |                                          |
|            | HP 123                  | Central Pier No. 5                                                                                                                      | Ferry pier                   |                                          |
|            | HP 124                  | Central Pier No. 6                                                                                                                      | Ferry pier                   |                                          |
|            | HP 125                  | Central Pier No. 7                                                                                                                      | Ferry pier                   |                                          |
|            | HP 149                  | Central Pier No. 8                                                                                                                      | Hong Kong Maritimes Museum   |                                          |
|            | HP 150                  | Central Pier No. 9                                                                                                                      | Public pier                  |                                          |
|            | HP 151                  | Central Pier No. 10                                                                                                                     | Public pier                  |                                          |
| Wan Chai   | HP 080                  | Hong Kong Convention & Exhibition Central Landing                                                                                       | Landing steps for public use |                                          |
|            | HP 153                  | Wan Chai Pontoon Pier                                                                                                                   | Ferry pier                   |                                          |

| Area         | Marine<br>Structure No. | Name of Facility             | (i)<br>Facilities in-use     | (ii)<br>Facilities under<br>Construction                               |
|--------------|-------------------------|------------------------------|------------------------------|------------------------------------------------------------------------|
| Wan Chai     | HP 130                  | Wan Chai (East) Ferry Pier   | Ferry pier                   |                                                                        |
|              |                         | 4 Nos. of landings           |                              | New seafront to the west of HKCEC                                      |
|              |                         | Proposed Wan Chai Ferry Pier |                              | New seafront to the east of HKCEC                                      |
|              |                         | 2 Nos. of landings           |                              | North of the breakwater of<br>ex-Wan Chai Public Cargo<br>Working Area |
| Causeway Bay | HP 037                  | CBTS Landing No. 8           | Landing steps for public use |                                                                        |
|              | HP 034                  | CBTS Landing No. 7           | Landing steps for public use |                                                                        |

#### Remarks:

- 1. The Hong Kong-Macau Ferry Terminal and their associated landing steps (HP 109 and HP 110) are managed by Marine Department.
- 2. The Central Government Pier and its landing steps and Central Landing No. 5 (HP 049) are managed by Government Property Agency (GPA).
- 3. Central Piers Nos. 2, 3, 4, 5, 6, 7 & 8 are managed by ferry operators under GPA's tenancy agreements, except the Eastern berth of Central Pier No. 8, which is leased to the Hong Kong Maritime Museum Ltd. by Home Affairs Bureau.
- 4. Government landings (HP 039, HP 040, HP 041 and HP 042) are managed by Custom and Excise Department.
- 5. Public landings (HP 034, HP 037, HP 048, HP 076, HP 080 and HP 142) and public piers (HP 150 and HP 151) are managed by Transport Department.
- 6. All the public/government landings in the above table are maintained by Civil Engineering and Development Department (CEDD).
- 7. The superstructures and the marine structures, including the catwalks, of all the public piers in the above table are maintained by Architectural Services Department and CEDD respectively.