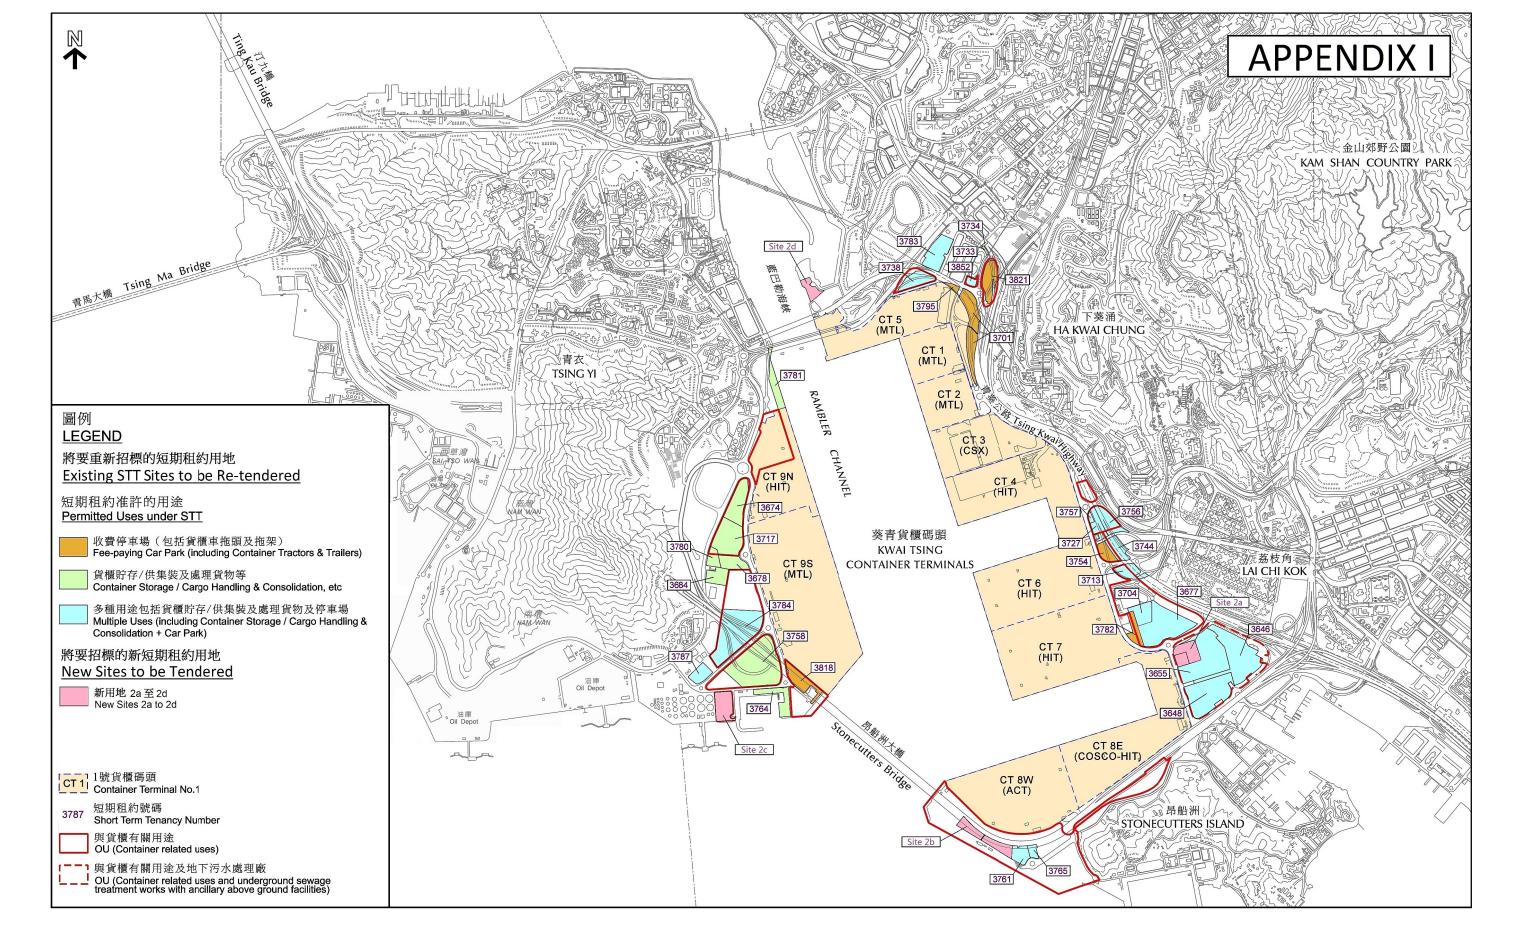

#### Task Force on Water-land Interface

TFWL/01/2017

within the Harbourfront Area in batches from 2017 onwards for port back-up uses. The locations and particulars of the 37 sites are at **Appendices I to II**.

#### Re-tendering of STT Sites for Port Back-up Uses

5. Most of the lease terms of 33 sites currently let under STTs for port back-up uses have been expired<sup>2</sup> (see **Appendix I** for locations please). With a view to supporting port operations, it is proposed that these sites be continued for port back-up uses. The sites will be retendered by open tender in batches from 2017 onwards for container storage/cargo handling or car park (mainly for container vehicles) uses. Particulars of these sites are set out at **Appendix II**.

#### Tendering of New STT Sites for Port Back-up Uses

6. Four vacant land parcels (i.e. Sites 2a to 2d at **Appendix I**) are proposed to be let out for port back-up uses (i.e. cargo handling, barge berthing and car park mainly for container vehicles) under STTs. The proposed users of these four sites are in line with the planning intention of the relevant Outline Zoning Plans (OZPs) and/or the recommendations of the HKP 2030<sup>3</sup>.

#### (a) Harbourfront Planning Principles

7. Consideration has been given to the harbourfront planning principles. The 37 STT sites are all located in close proximity to the KTCTs and are mostly segregated from the waterfront by the KTCTs. Besides, a number of STT sites are located underneath

#### Task Force on Water-land Interface

TFWL/01/2017

or near the flyovers. The sight lines between these STT sites and the harbour would therefore be blocked by the operations in the KTCTs and various flyovers. The proposed re-tendering or tendering of STT sites does not involve any reclamation within the Victoria Harbour. Most of the sites also have no sea access to the Victoria Harbour.