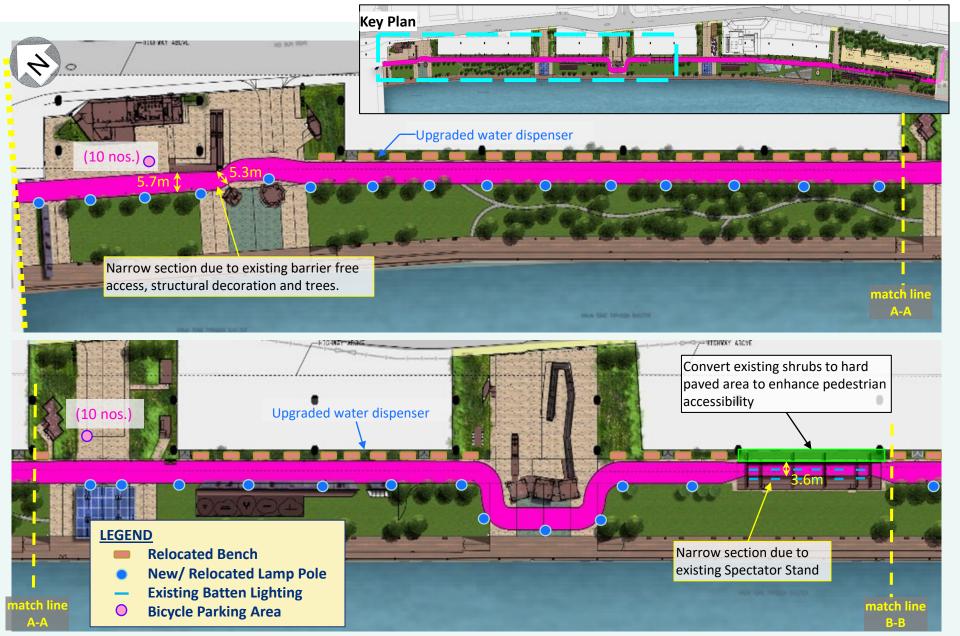

tands** 









#### **Preliminary Scheme of Kai Tak River Walk**





**Elevation view** 



**Typical Section** 



Reference of existing cycle track and footpath subway





#### **Preliminary Scheme of Kai Tak River Subway**









#### **Proposed Smart Initiatives**

#### Proposed smart initiatives under the Study

- Automatic bike rental system
- Wayfinding smart phone app
- Real time incident detection
- Speed detection













- Overall approximate 1km of GreenWay would be implemented at Kwun Tong Promenade
- The enhancement works for GreenWay would be carried out in 2023 Q1 for target completion in 2023 Q3/Q4.

#### 圖例 LEGEND:

擬建共融通道

PROPOSED GREENWAY

1

行人及無障礙出入口 PEDESTRIAN AND BARRIER-FREE ENTRANCE / EXIT

施工範圍

WORKS BOUNDARY

第2階段共融通道 PHASE 2 GREENWAY































#### **Mitigation Measures for Narrow Sections**



#### **GreenWay Features:**

- Signages
- Tactile Pavers





**Cross Section of Tactile Pavers** 











1 GreenWay Logo Paver



2 Edge Line Paver



Relocated Bench w/ Shelter





**Before** 

**After** 















(3) Tactile Paver (4)



4) Share With Care Paver







**Before** 

**After** 









Every corner with potential hazards within the spectator stands will be covered with Protection Pads for public safety

Protection Post Pads For Shock-Absorbing







**Before** 

**After** 







#### **Compensation Greening Area**

#### **TYPICAL FEATURE**

PARK ENDING





Proposed compensatory greening features behind the existing office building







#### **Way Forward**

#### On-going Study to Review