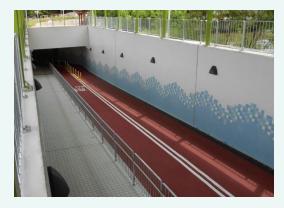

#### **Preliminary Scheme of Kai Tak River Walk**

**Elevation view** 

**Typical Section** 

Reference of existing cycle track and footpath subway