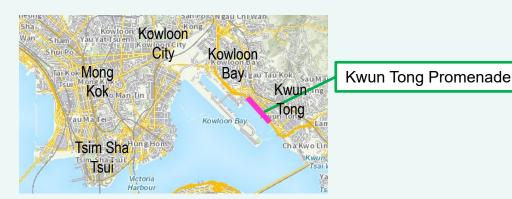

#### Pilot Project in Kwun Tong Promenade

- July to December 2018
- Opening hours 09:00 18:00
- Bicycle borrowing services
- Collect views from users

#### Proposed smart initiatives under the Study

- Automatic bike rental system
- Wayfinding smart phone app
- Real time incident detection
- Speed detection

- Overall approximate 1km of GreenWay would be implemented at Kwun Tong Promenade
- The enhancement works for GreenWay would be carried out in 2023 Q1 for target completion in 2023 Q3/Q4.