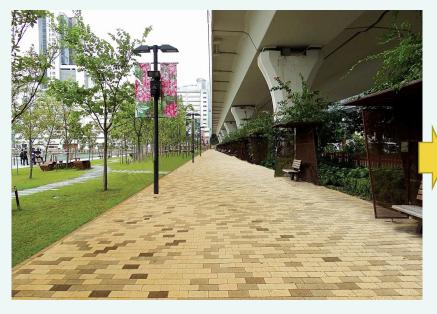

#### **GreenWay Features:**

- Signages
- Tactile Pavers

**Cross Section of Tactile Pavers** 

1 GreenWay Logo Paver

2 Edge Line Paver

Relocated Bench w/ Shelter

**Before** 

**After** 