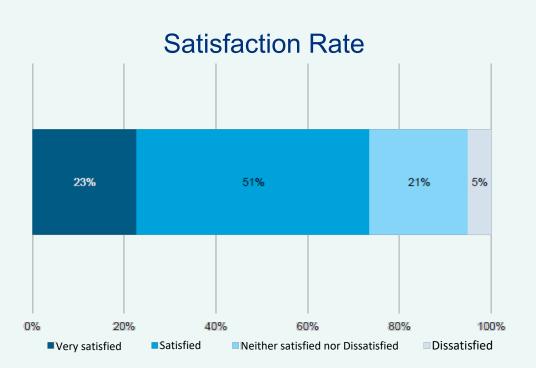

#### **Survey Results**

 95% of the respondents were satisfied or had no comment