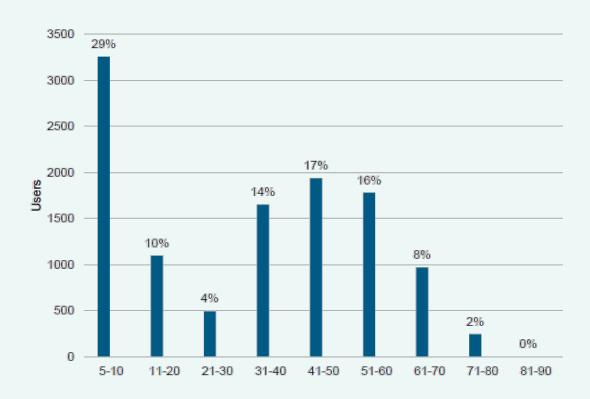

rk in KTD of about 13 km in length
- Shared-use for pedestrians and cyclists
- 2-phased implementation









#### **Benefits of GreenWay Network**



- Better enjoyment of open spaces and waterfront in KTD
- Blending with surrounding for enjoyment
- Enhance connectivity of open spaces











## Pilot Project and Findings









#### Pilot Project in Kwun Tong Promenade

- July to December 2018
- Opening hours 09:00 18:00
- Bicycle borrowing services
- Collect views from users























#### **Community Educational Activities**

• Students, teachers and parents participated in activities/games









# Key Survey Results and Findings of Pilot Project







#### **Survey Results**

Over 11 000 attendance









#### **Survey Results**

#### Age Group Distribution









#### **Survey Results**

 95% of the respondents were satisfied or had no comment











#### **Feedback**

More promotion

Longer length

很享受,服務態度好,希望通道變成 永久共融通道。 Please make more of these.

I had fun!

Great for kids.

Good experience!

Speed up the programme of GreenWay project implementation and provide longer cycling distance.

工作人員很有耐心及禮貌,

海濱事務委員會成員及觀塘區 區議員顏汶羽:「現在可以在 花園內踏單車,可以表現到海 濱多元化、有活力嘅一面」。

香港01 2018-07-24

立法會議員周浩鼎:「早前於觀塘 海濱花園設立的、全港首個採用人 同單車共融概念的通道,建議在其 他地區推展。」

大公報 2018-08-19







#### Reporting / Discussion on Social Media













跑道公園延至土瓜灣一帶,途經啟德體育園等地標,採用 單車共融概念,首階段預料2023年完成。一講到「人車夫







#### **Findings**

- Feasibility and acceptance of GreenWay
- Importance of promotion and education













# Study on Design and Implementation of the GreenWay Ne