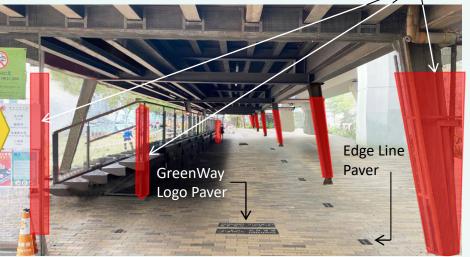

#### **GreenWay Features:**

- Signages
- Tactile Pavers

**Cross Section of Tactile Pavers** 

1 GreenWay Logo Paver

2 Edge Line Paver

Relocated Bench w/ Shelter

**Before** 

**After** 