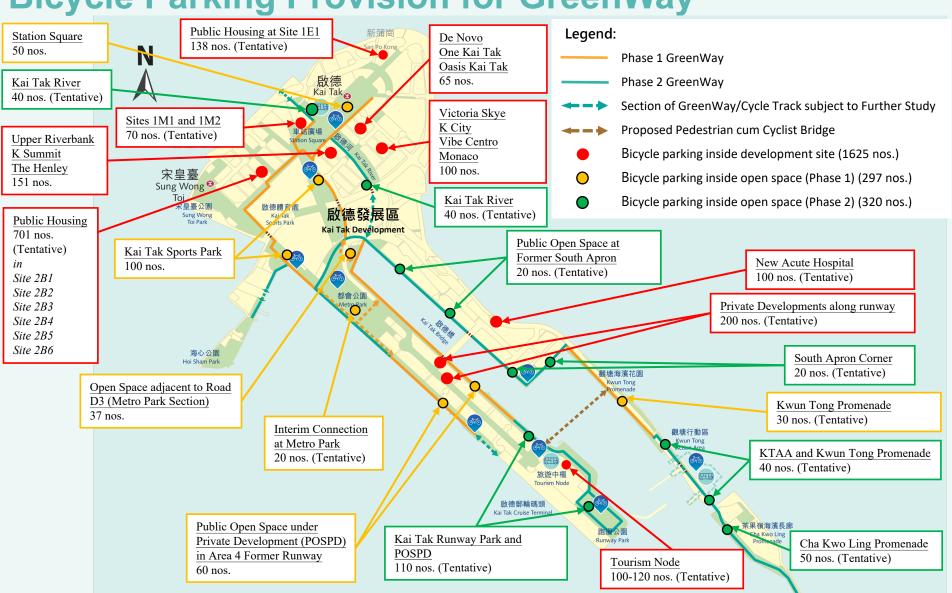

edback**

More promotion

Longer length

很享受,服務態度好,希望通道變成 永久共融通道。 Please make more of these.

I had fun!

Great for kids.

Good experience!

Speed up the programme of GreenWay project implementation and provide longer cycling distance.

工作人員很有耐心及禮貌,

海濱事務委員會成員及觀塘區 區議員顏汶羽:「現在可以在 花園內踏單車,可以表現到海 濱多元化、有活力嘅一面」。

香港01 2018-07-24

立法會議員周浩鼎:「早前於觀塘 海濱花園設立的、全港首個採用人 同單車共融概念的通道,建議在其 他地區推展。」

大公報 2018-08-19







#### Reporting / Discussion on Social Media













跑道公園延至土瓜灣一帶,途經啟德體育園等地標,採用 單車共融概念,首階段預料2023年完成。一講到「人車夫







#### **Findings**

- Feasibility and acceptance of GreenWay
- Importance of promotion and education













# Study on Design and Implementation of the GreenWay Network







#### **GreenWay Network Connectivity**









#### **Bicycle Parking Provision for GreenWay**









#### **Bicycle Parking in KTD**

**Typical Bicycle Parking Stands** 









#### **Preliminary Scheme of Kai Tak River Walk**





**Elevation view** 



**Typical Section** 



Reference of existing cycle track and footpath subway





#### **Preliminary Scheme of Kai Tak River Subway**









#### **Proposed Smart Initiatives**

#### Proposed smart initiatives under the Study

- Automatic bike rental system
- Wayfinding smart phone app
- Real time incident detection
- Speed detection













- Overall approximate 1km of GreenWay would be implemented at Kwun Tong Promenade
- The enhancement works for GreenWay would be carried out in 2023 Q1 for target completion in 2023 Q3/Q4.

#### 圖例 LEGEND:

擬建共融通道

PROPOSED GREENWAY

1

行人及無障礙出入口 PEDESTRIAN AND BARRIER-FREE ENTRANCE /