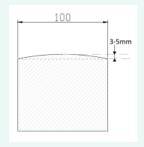

#### **GreenWay Features:**

- Signages
- Tactile Pavers

**Cross Section of Tactile Pavers** 

1 GreenWay Logo Paver

2 Edge Line Paver

Relocated Bench w/ Shelter

**Before** 

**After** 