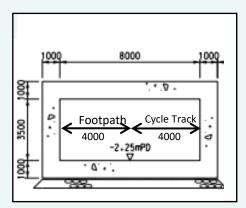

#### **Preliminary Scheme of Kai Tak River Walk**

**Elevation view** 

**Typical Section** 

Reference of existing cycle track and footpath subway