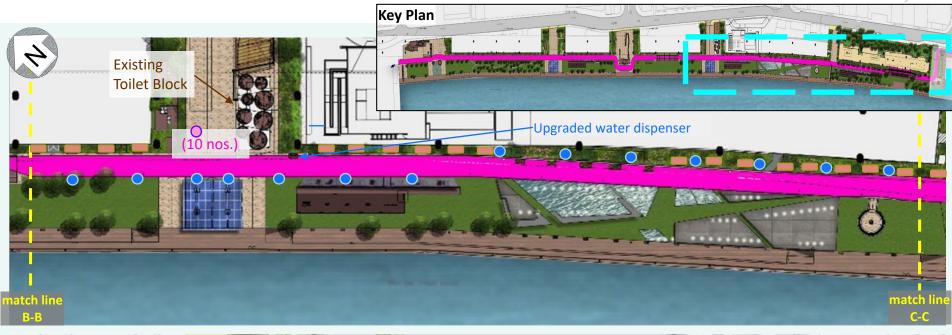

#### **Preliminary Scheme of Kai Tak River Walk**





**Elevation view** 



**Typical Section** 



Reference of existing cycle track and footpath subway





#### **Preliminary Scheme of Kai Tak River Subway**









#### **Proposed Smart Initiatives**

#### Proposed smart initiatives under the Study

- Automatic bike rental system
- Wayfinding smart phone app
- Real time incident detection
- Speed detection













- Overall approximate 1km of GreenWay would be implemented at Kwun Tong Promenade
- The enhancement works for GreenWay would be carried out in 2023 Q1 for target completion in 2023 Q3/Q4.

#### 圖例 LEGEND:

擬建共融通道

PROPOSED GREENWAY

1

行人及無障礙出入口 PEDESTRIAN AND BARRIER-FREE ENTRANCE / EXIT

施工範圍

WORKS BOUNDARY

第2階段共融通道 PHASE 2 GREENWAY































#### **Mitigation Measures for Narrow Sections**



#### **GreenWay Features:**

- Signages
- Tactile Pavers





**Cross Section of Tactile Pavers** 











1 GreenWay Logo Paver



2 Edge Line Paver



Relocated Bench w/ Shelter





**Before** 

**After** 















(3) Tactile Paver (4)



4) Share With Care Paver







**Before** 

**After** 









Every corner with potential hazards within the spectator stands will be covered with Protection Pads for public safety

Protection Post Pads For Shock-Absorbing







**Before** 

**After** 







#### **Compensation Greening Area**

#### **TYPICAL FEATURE**

PARK ENDING





Proposed compensatory greening features behind the existing office building







#### **Way Forward**

#### On-going Study to Review and Rec