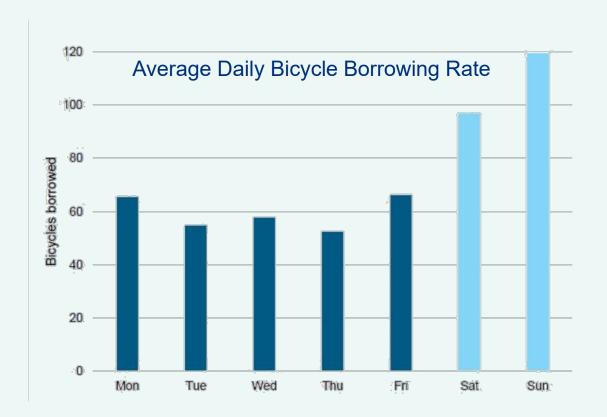

的首階段



#### **GreenWay Network in KTD**

- The GreenWay network in KTD of about 13 km in length
- Shared-use for pedestrians and cyclists
- 2-phased implementation









#### **Benefits of GreenWay Network**



- Better enjoyment of open spaces and waterfront in KTD
- Blending with surrounding for enjoyment
- Enhance connectivity of open spaces











## Pilot Project and Findings









#### Pilot Project in Kwun Tong Promenade

- July to December 2018
- Opening hours 09:00 18:00
- Bicycle borrowing services
- Collect views from users























#### **Community Educational Activities**

• Students, teachers and parents participated in activities/games









# Key Survey Results and Findings of Pilot Project







#### **Survey Results**

Over 11 000 attendance









#### **Survey Results**

#### Age Group Distribution









#### **Survey Results**

 95% of the respondents were satisfied or had no comment











#### **Feedback**

More promotion

Longer length

很享受,服務態度好,希望通道變成 永久共融通道。 Please make more of these.

I had fun!

Great for kids.

Good experience!

Speed up the programme of GreenWay project implementation and provide longer cycling distance.

工作人員很有耐心及禮貌,

海濱事務委員會成員及觀塘區 區議員顏汶羽:「現在可以在 花園內踏單車,可以表現到海 濱多元化、有活力嘅一面」。

香港01 2018-07-24

立法會議員周浩鼎:「早前於觀塘 海濱花園設立的、全港首個採用人 同單車共融概念的通道,建議在其 他地區推展。」

大公報 2018-08-19







#### Reporting / Discussion on Social Media













跑道公園延至土瓜灣一帶,途經啟德體育園等地標,採用 單車共融概念,首階段預料2023年完成。一講到「人車夫







#### **Findings**

- Feasibility and acceptance of GreenWay
- Importance of promotion and education