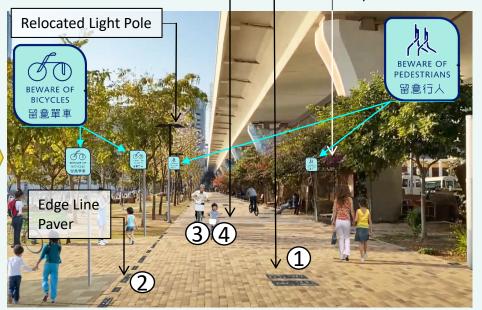

#### **GreenWay Features:**

- Signages
- Tactile Pavers

**Cross Section of Tactile Pavers** 

1 GreenWay Logo Paver

2 Edge Line Paver

Relocated Bench w/ Shelter

**Before** 

**After** 

(3) Tactile Paver (4)

4) Share With Care Paver

**Before** 

**After** 

Every corner with potential hazards within the spectator stands will be covered with Protection Pads for public safety

Protection Post Pads For Shock-Absorbing