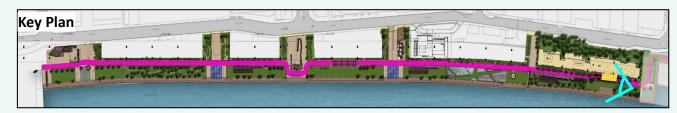

#### Proposed smart initiatives under the Study

- Automatic bike rental system
- Wayfinding smart phone app
- Real time incident detection
- Speed detection

- Overall approximate 1km of GreenWay would be implemented at Kwun Tong Promenade
- The enhancement works for GreenWay would be carried out in 2023 Q1 for target completion in 2023 Q3/Q4.