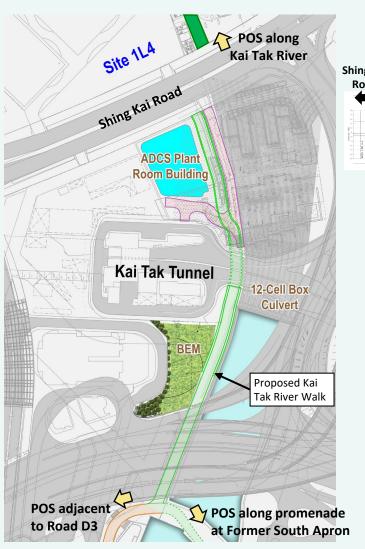

#### **Preliminary Scheme of Kai Tak River Walk**

**Elevation view** 

**Typical Section** 

Reference of existing cycle track and footpath subway