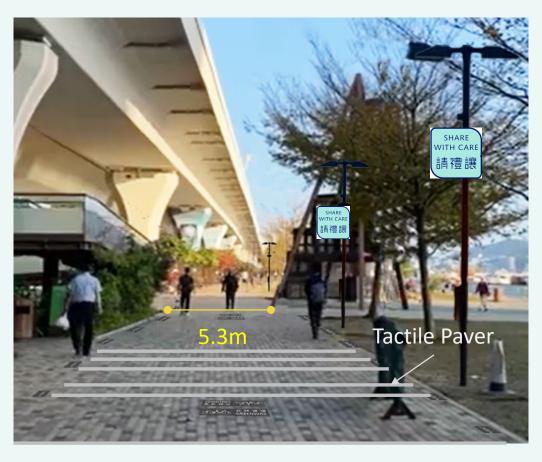

#### **GreenWay Features:**

- Signages
- Tactile Pavers

**Cross Section of Tactile Pavers** 

1 GreenWay Logo Paver

2 Edge Line Paver

Relocated Bench w/ Shelter

**Before** 

**After** 

(3) Tactile Paver (4)

4) Share With Care Paver

**Before** 

**After** 

Every corner with potential hazards within the spectator stands will be covered with Protection Pads for public safety

Protection Post Pads For Shock-Absorbing