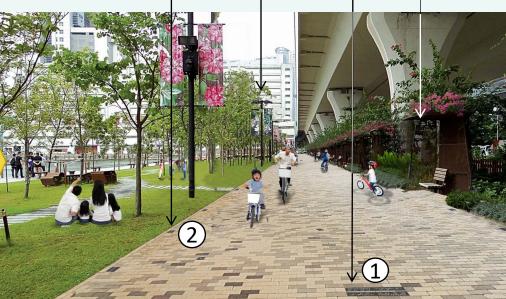

#### **GreenWay Features:**

- Signages
- Tactile Pavers

**Cross Section of Tactile Pavers** 

1 GreenWay Logo Paver

2 Edge Line Paver

Relocated Bench w/ Shelter

**Before** 

**After** 