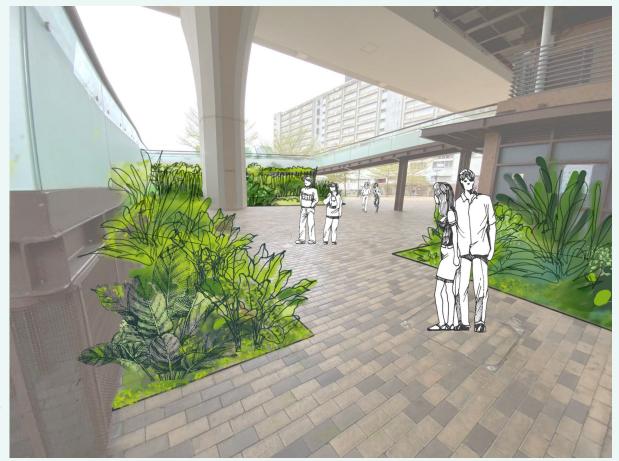

#### **Compensation Greening Area**

#### **TYPICAL FEATURE**

PARK ENDING

Proposed compensatory greening features behind the existing office building