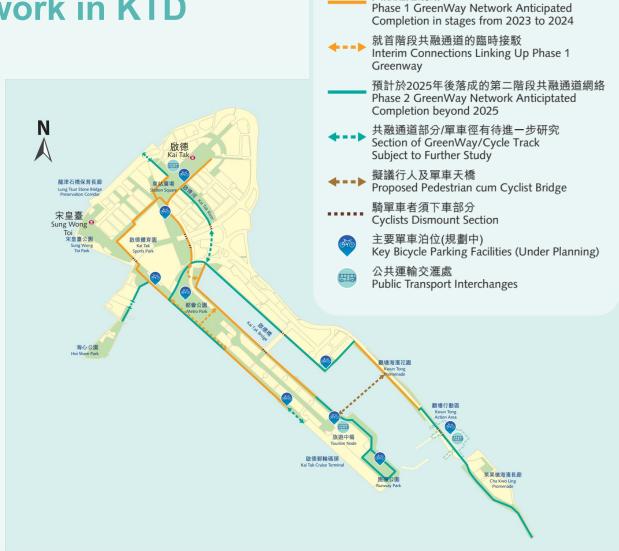

#### **GreenWay Network in KTD**

- The GreenWay network in KTD of about 13 km in length
- Shared-use for pedestrians and cyclists
- 2-phased implementation

#### **GreenWay Network Connectivity**

#### 圖例 LEGEND:

擬建共融通道

PROPOSED GREENWAY

1

行人及無障礙出入口 PEDESTRIAN AND BARRIER-FREE ENTRANCE / EXIT

施工範圍

WORKS BOUNDARY

第2階段共融通道 PHASE 2 GREENWAY