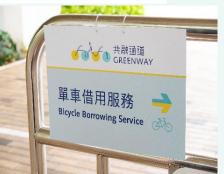

#### Pilot Project in Kwun Tong Promenade

- July to December 2018
- Opening hours 09:00 18:00
- Bicycle borrowing services
- Collect views from users

#### Proposed smart initiatives under the Study

- Automatic bike rental system
- Wayfinding smart phone app
- Real time incident detection
- Speed detection

- Overall approximate 1km of GreenWay would be implemented at Kwun Tong Promenade
- The enhancement works for GreenWay would be carried out in 2023 Q1 for target completion in 2023 Q3/Q4.