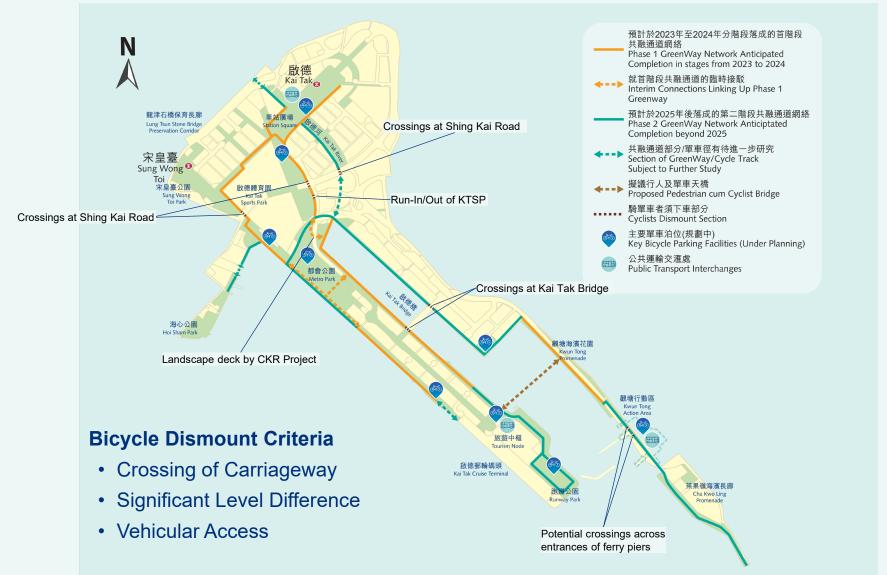

#### **GreenWay Network in KTD**

- The GreenWay network in KTD of about 13 km in length
- Shared-use for pedestrians and cyclists
- 2-phased implementation

#### **GreenWay Network Connectivity**

#### 圖例 LEGEND:

擬建共融通道

PROPOSED GREENWAY

1

行人及無障礙出入口 PEDESTRIAN AND BARRIER-FREE ENTRANCE / EXIT

施工範圍

WORKS BOUNDARY

第2階段共融通道 PHASE 2 GREENWAY