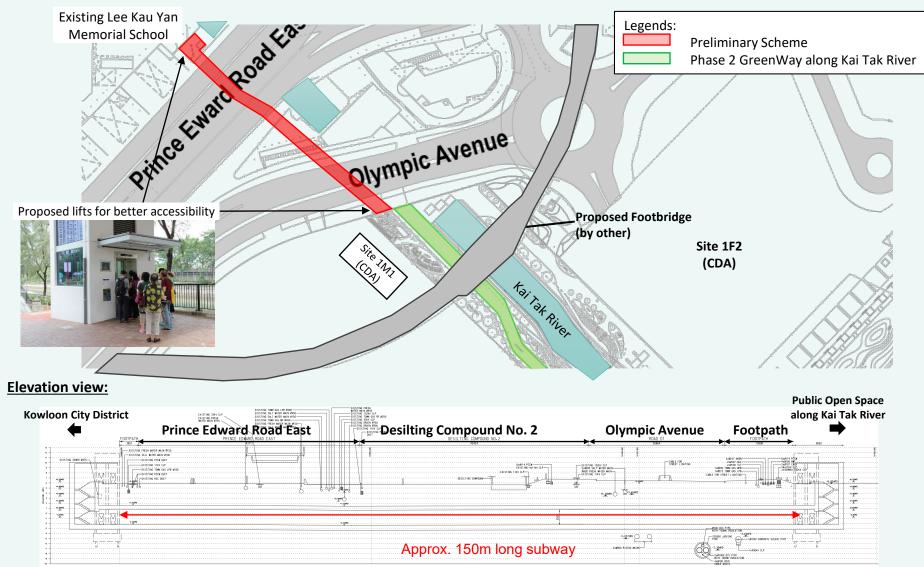

力嘅一面」。

香港01 2018-07-24

立法會議員周浩鼎:「早前於觀塘 海濱花園設立的、全港首個採用人 同單車共融概念的通道,建議在其 他地區推展。」

大公報 2018-08-19







#### Reporting / Discussion on Social Media













跑道公園延至土瓜灣一帶,途經啟德體育園等地標,採用 單車共融概念,首階段預料2023年完成。一講到「人車夫







#### **Findings**

- Feasibility and acceptance of GreenWay
- Importance of promotion and education













# Study on Design and Implementation of the GreenWay Network







#### **GreenWay Network Connectivity**









#### **Bicycle Parking Provision for GreenWay**









#### **Bicycle Parking in KTD**

**Typical Bicycle Parking Stands** 









#### **Preliminary Scheme of Kai Tak River Walk**





**Elevation view** 



**Typical Section** 



Reference of existing cycle track and footpath subway





#### **Preliminary Scheme of Kai Tak River Subway**









#### **Proposed Smart Initiatives**

#### Proposed smart initiatives under the Study

- Automatic bike rental system
- Wayfinding smart phone app
- Real time incident detection
- Speed detection













- Overall approximate 1km of GreenWay would be implemented at Kwun Tong Promenade
- The enhancement works for GreenWay would be carried out in 2023 Q1 for target completion in 2023 Q3/Q4.

#### 圖例 LEGEND:

擬建共融通道

PROPOSED GREENWAY

1

行人及無障礙出入口 PEDESTRIAN AND BARRIER-FREE ENTRANCE / EXIT

施工範圍

WORKS BOUNDARY

第2階段共融通道 PHASE 2 GREENWAY































#### **Mitigation Measures for Narrow Sections**



#### **GreenWay Features:**

- Signages
- Tactile Pavers





**Cross Section of Tactile Pavers** 











1 GreenWay Logo Paver



2 Edge Line Paver



Reloca