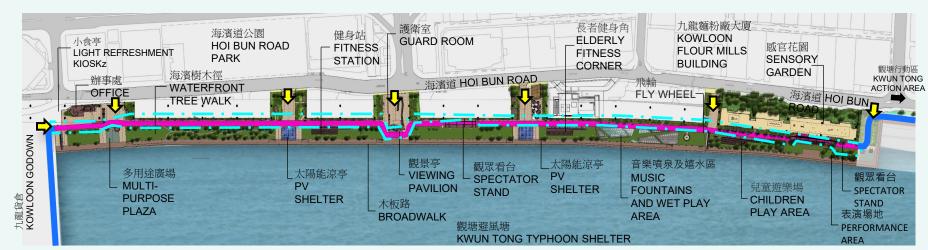

#### Proposed smart initiatives under the Study

- Automatic bike rental system
- Wayfinding smart phone app
- Real time incident detection
- Speed detection

- Overall approximate 1km of GreenWay would be implemented at Kwun Tong Promenade
- The enhancement works for GreenWay would be carried out in 2023 Q1 for target completion in 2023 Q3/Q4.

#### 圖例 LEGEND:

擬建共融通道

PROPOSED GREENWAY

1

行人及無障礙出入口 PEDESTRIAN AND BARRIER-FREE ENTRANCE / EXIT

施工範圍

WORKS BOUNDARY

第2階段共融通道 PHASE 2 GREENWAY