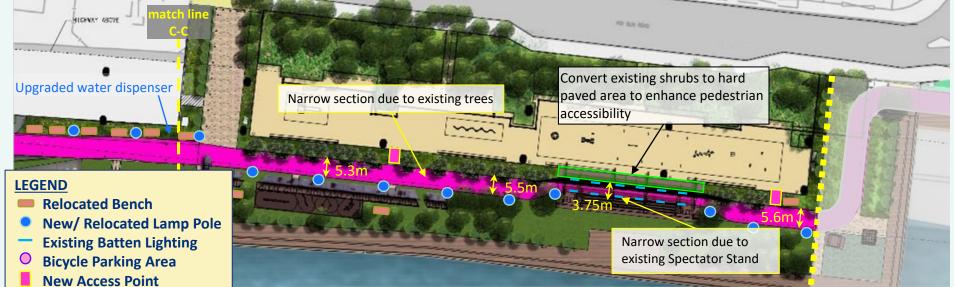

#### **Preliminary Scheme of Kai Tak River Walk**





**Elevation view** 



**Typical Section** 



Reference of existing cycle track and footpath subway





#### **Preliminary Scheme of Kai Tak River Subway**









#### **Proposed Smart Initiatives**

#### Proposed smart initiatives under the Study

- Automatic bike rental system
- Wayfinding smart phone app
- Real time incident detection
- Speed detection













- Overall approximate 1km of GreenWay would be implemented at Kwun Tong Promenade
- The enhancement works for GreenWay would be carried out in 2023 Q1 for target completion in 2023 Q3/Q4.

#### 圖例 LEGEND:

擬建共融通道

PROPOSED GREENWAY

1

行人及無障礙出入口 PEDESTRIAN AND BARRIER-FREE ENTRANCE / EXIT

施工範圍

WORKS BOUNDARY

第2階段共融通道 PHASE 2 GREENWAY































#### **Mitigation Measures for Narrow Sections**



#### **GreenWay Features:**

- Signages
- Tactile Pavers





**Cross Section of Tactile Pavers** 











1 GreenWay Logo Paver



2 Edge Line Paver



Relocated Bench w/ Shelter





**Before** 

**After** 















(3) Tactile Paver (4)



4) Share With Care Paver







**Before** 

**After** 









Every corner with potential hazards within the spectator stands will be covered with Protection Pads for public safety

Protection Post Pads For Shock-Absorbing







**Before** 

**After** 







#### **Compensation Greening Area**

#### **TYPICAL FEATURE**

PARK ENDING





Proposed compensatory greening features behind the existing office building







#### **Way Forward**

#### On-going Study to Review and Recom