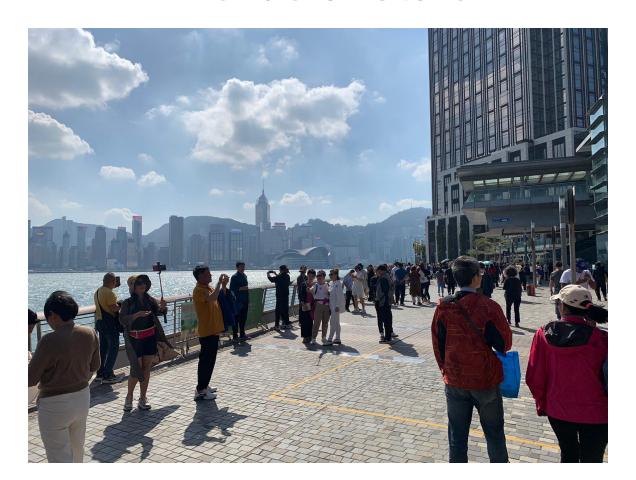

# YTM-DMW366\_ Provision of Avenue of Sports Stars at East Tsim Sha Tsui Waterfront

Design proposal

#### PROVISION OF AVENUE OF SPORTS STARS AT EAST TSIM SHA TSUI WATERFRONT

#### Phase 1

- 1. Beautifying noise barriers
- 2. Installation of drinking fountains
- 3. Beautifying rain shelters and benches

#### Phase 2

- 1. Upgrading the floor finish
- 2. Placing planters along the footbridge
- 3. Installation of AED equipment