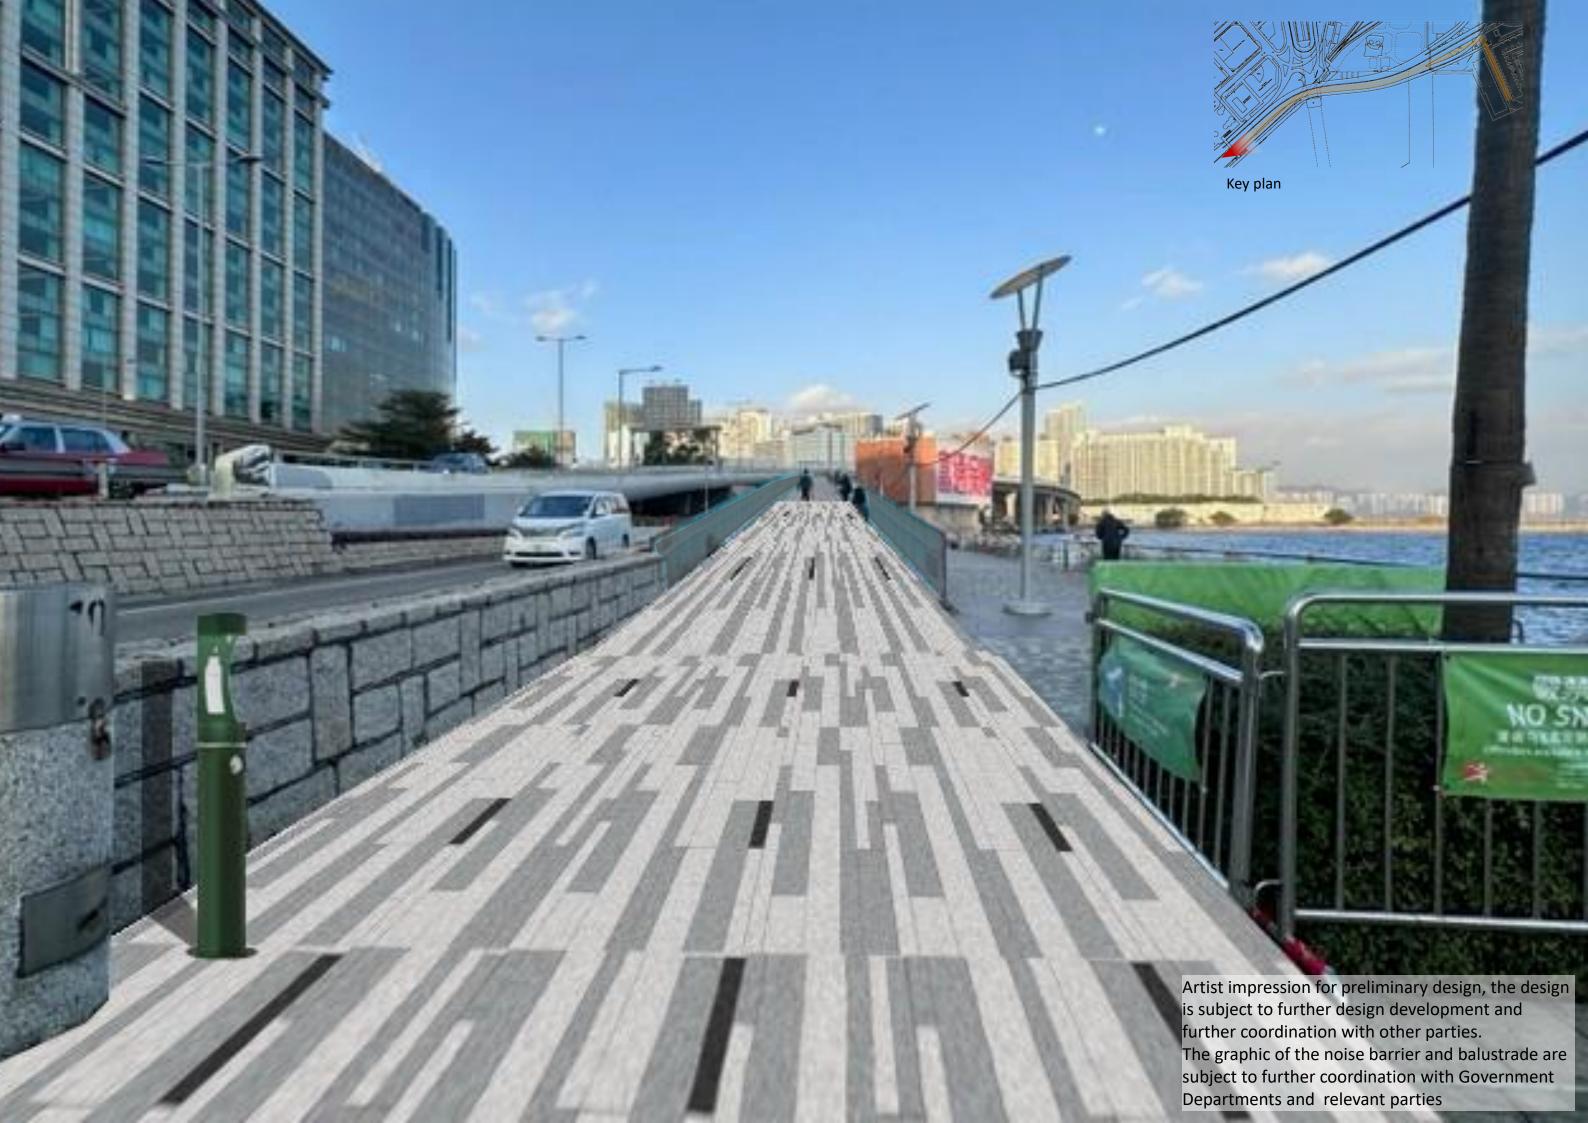

#### Phase 2

- 1. Upgrading the floor finish
- 2. Placing planters along the footbridge
- 3. Installation of AED equipment

## Return Point option 1

Artist impression for preliminary design, the design is subject to further design development, on site measurement and further coordination with other parties