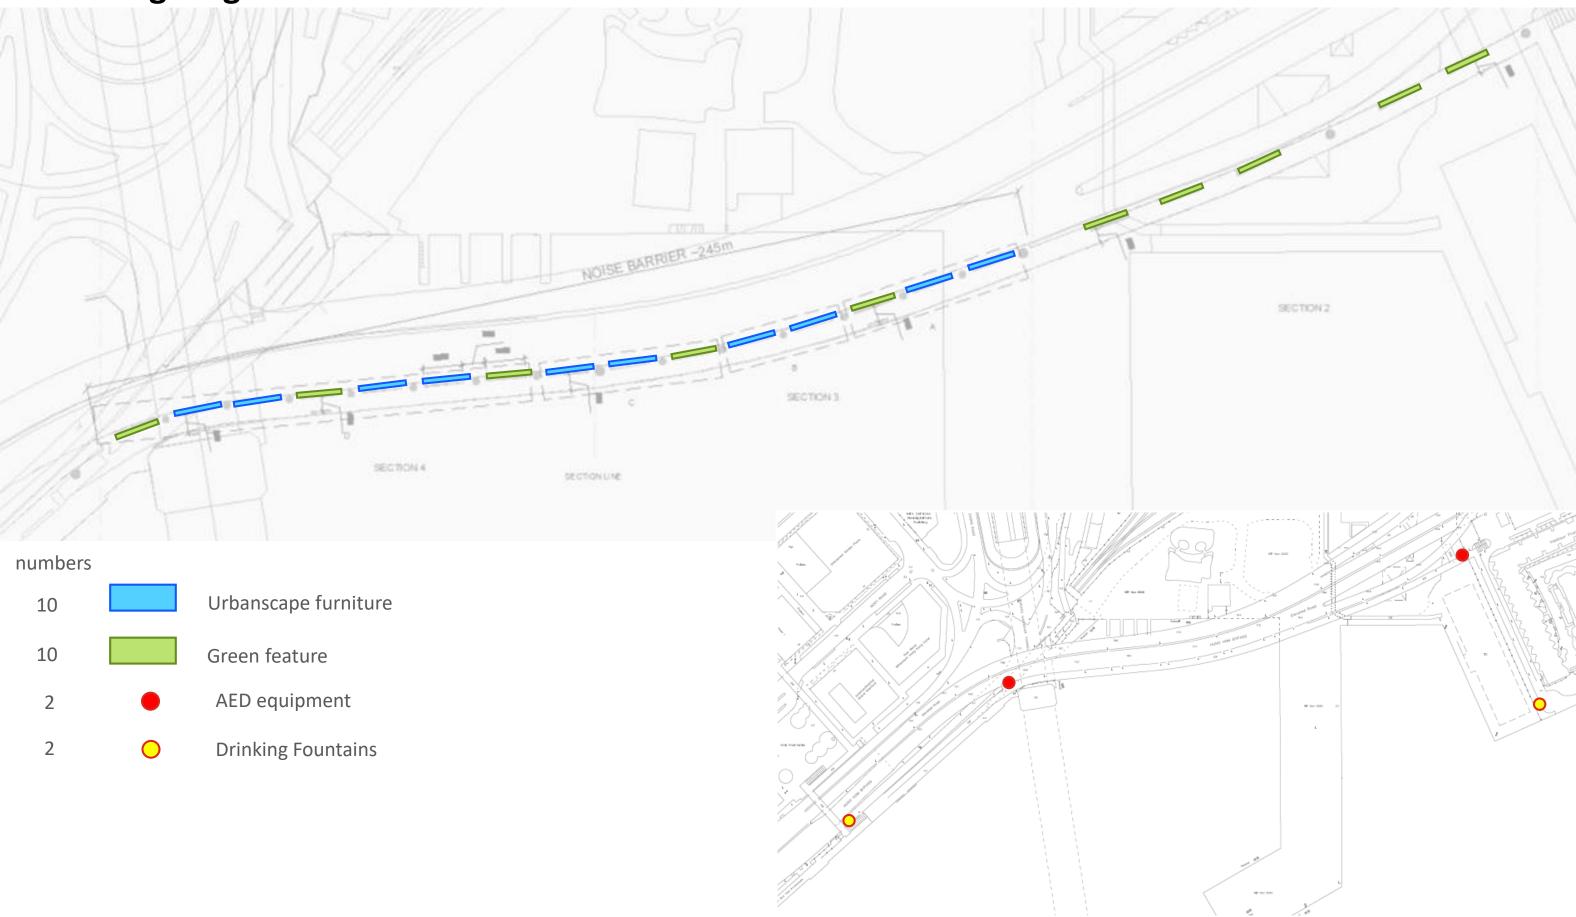

## **Zoning diagram**

Photo 1

Photo 2

Photo 3

Photo 4

#### Phase 1

- 1. Beautifying noise barriers
- 2. Installation of drinking fountains
- 3. Beautifying rain shelters and benches

#### Phase 2

- 1. Upgrading the floor finish
- 2. Placing planters along the footbridge
- 3. Installation of AED equipment