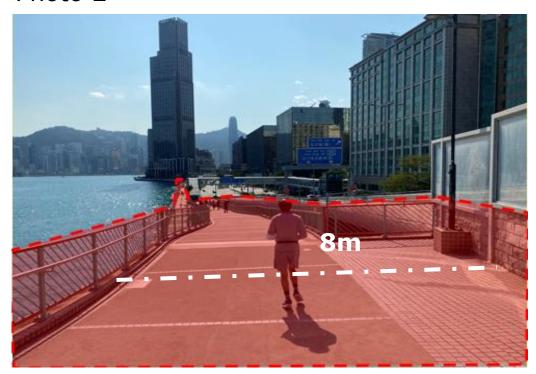

DMW366\_ Provision of Avenue of Sports Stars at East Tsim Sha Tsui Waterfront

Design proposal

#### **WCWP**

Architecture 建筑

Interior Design 室内设计 Planning

## Avenue of Stars





## Corridor connecting Tsim Sha Tsui to Hung Hom







**Site Location** 

Total Site area: 10333.93m2

Planter Area: 2097.87m2

Total Site Area (Extruding Planters): 8236.06m2





WCWP

a Deloitte business

## **Main Scope of Works**

#### PROVISION OF AVENUE OF SPORTS STARS AT EAST TSIM SHA TSUI WATERFRONT

#### Phase 1

- 1. Beautifying noise barriers
- 2. Installation of drinking fountains
- 3. Beautifying rain shelters and benches

#### Phase 2

- 1. Upgrading the floor finish
- 2. Placing planters along the footbridge
- 3. Installation of AED equipment



## **Zoning diagram**





Photo 1



Photo 2



Photo 3



Photo 4















## Return Point option 1







Artist impression for preliminary design, the design is subject to further design development, on site measurement and further coordination with other parties

## Return Point option 2







Artist impression for preliminary design, the design is subject to further design development, on site measurement and further coordination with other parties



PLAN OF BARRIER-FREE ACCESS

紅磡海濱休憩用地 OPEN SPACE AT HUNG HOM WATERFRONT



SERVICES DEPARTMENT 建築署



### 從東面望向休憩用地的構思透視圖 PERSPECTIVE VIEW FROM EASTERN DIRECTION (ARTIST'S IMPRESSION)

構思圖 — ARTIST'S IMPRESSION 1

449RO 紅磡海濱休憩用地 OPEN SPACE AT HUNG HOM WATERFRONT



ARCHITECTURAL SERVICES DEPARTMENT 建築署



從西面望向觀景台及籃球場的構思透視圖 PERSPECTIVE VIEW OF THE VIEWING DECK AND BASKETBALL