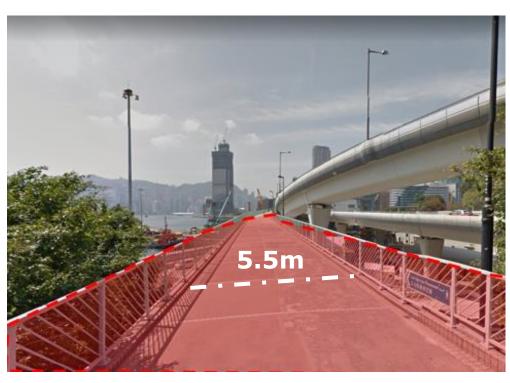

ovision of Avenue of Sports Stars at East Tsim Sha Tsui Waterfront

Design proposal

#### **WCWP**

Architecture 建筑

Interior Design 室内设计 Planning

## Avenue of Stars





## Corridor connecting Tsim Sha Tsui to Hung Hom







**Site Location** 

Total Site area: 10333.93m2

Planter Area: 2097.87m2

Total Site Area (Extruding Planters): 8236.06m2





WCWP

a Deloitte business

## **Main Scope of Works**

#### PROVISION OF AVENUE OF SPORTS STARS AT EAST TSIM SHA TSUI WATERFRONT

#### Phase 1

- 1. Beautifying noise barriers
- 2. Installation of drinking fountains
- 3. Beautifying rain shelters and benches

#### Phase 2

- 1. Upgrading the floor finish
- 2. Placing planters along the footbridge
- 3. Installation of AED equipment



## **Zoning diagram**





Photo 1



Photo 2



Photo 3



Photo 4















## Return Point option 1







Artist impression for preliminary design, the design is subject to further design development, on site measurement and further coordination with other parties

## Return Point option 2







Artist impression for preliminary design, the design is subject to further design development, on site measurement and further coordination with other parties



PLAN OF BARRIER-FREE ACCESS

紅磡海濱休憩用地 OPEN SPACE AT HUNG HOM WATERFRONT



SERVICES DEPARTMENT 建築署



### 從東面望向休憩用地的構思透視圖 PERSPECTIVE VIEW FROM EASTERN DIRECTION (ARTIST'S IMPRESSION)

構思圖 — ARTIST'S IMPRESSION 1

449RO 紅磡海濱休憩用地 OPEN SPACE AT HUNG HOM WATERFRONT



ARCHITECTURAL SERVICES DEPARTMENT 建築署



從西面望向觀景台及籃球場的構思透視圖 PERSPECTIVE VIEW OF THE VIEWING DECK AND BASKETBALL COURT FROM