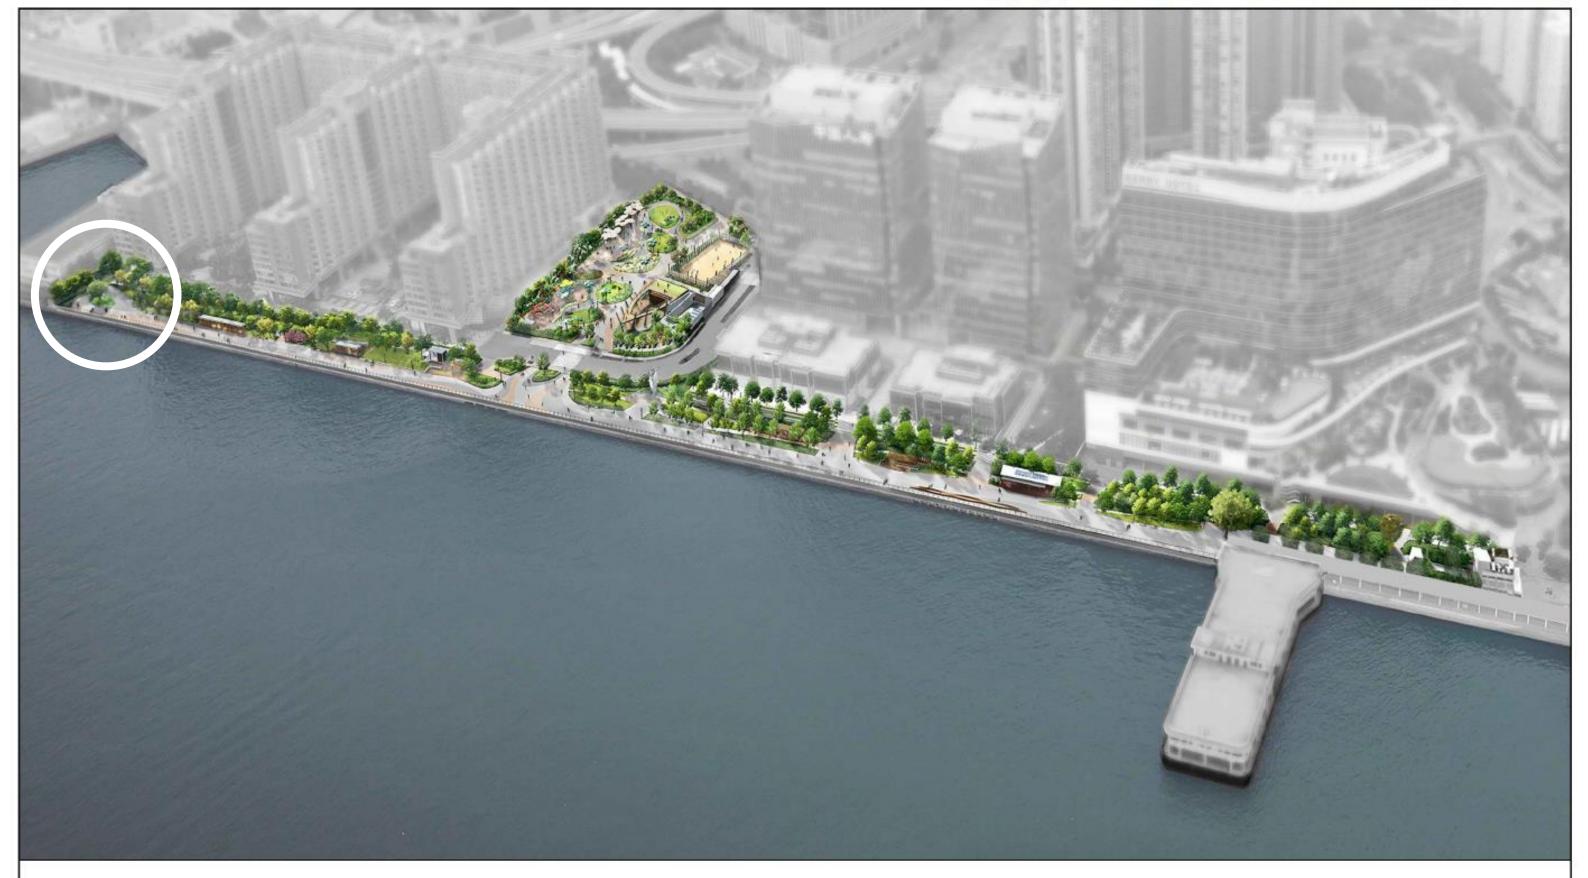

### 從東面望向休憩用地的構思透視圖 PERSPECTIVE VIEW FROM EASTERN DIRECTION (ARTIST'S IMPRESSION)

構思圖 — ARTIST'S IMPRESSION 1

449RO 紅磡海濱休憩用地 OPEN SPACE AT HUNG HOM WATERFRONT

ARCHITECTURAL SERVICES DEPARTMENT 建築署

從西面望向觀景台及籃球場的構思透視圖 PERSPECTIVE VIEW OF THE VIEWING DECK AND BASKETBALL COURT FROM WESTERN DIRECTION

觀景點一的構思透視圖 PERSPECTIVE VIEW OF LOOKOUT POINT 1

觀景點二的構思透視圖 PERSPECTIVE VIEW OF LOOKOUT POINT 2

構思圖 二 ARTIST'S IMPRESSION 2

449RO 紅磡海濱休憩用地 OPEN SPACE AT HUNG HOM WATERFRONT