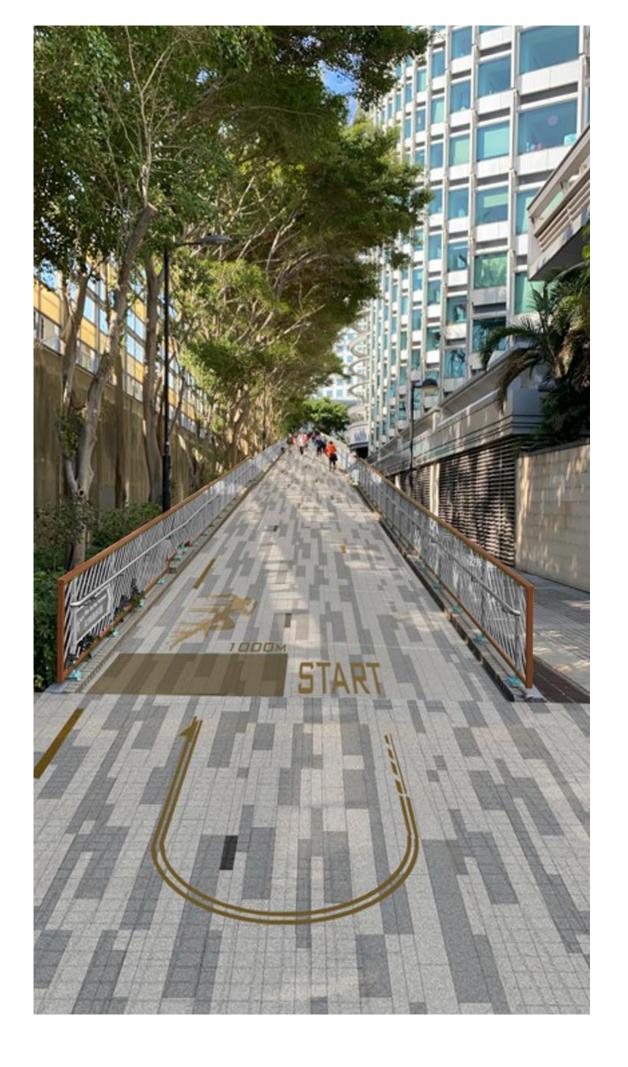

Tsui Waterfront

Design proposal

#### **WCWP**

Architecture 建筑

Interior Design 室内设计 Planning

## Avenue of Stars





## Corridor connecting Tsim Sha Tsui to Hung Hom







**Site Location** 

Total Site area: 10333.93m2

Planter Area: 2097.87m2

Total Site Area (Extruding Planters): 8236.06m2





WCWP

a Deloitte business

## **Main Scope of Works**

#### PROVISION OF AVENUE OF SPORTS STARS AT EAST TSIM SHA TSUI WATERFRONT

#### Phase 1

- 1. Beautifying noise barriers
- 2. Installation of drinking fountains
- 3. Beautifying rain shelters and benches

#### Phase 2

- 1. Upgrading the floor finish
- 2. Placing planters along the footbridge
- 3. Installation of AED equipment



## **Zoning diagram**





Photo 1



Photo 2



Photo 3



Photo 4















## Return Point option 1







Artist impression for preliminary design, the design is subject to further design development, on site measurement and further coordination with other parties

## Return Point option 2







Artist impression for preliminary design, the design is subject to further design development, on site measurement and further coordination with other parties



PLAN OF BARRIER-FREE ACCESS

紅磡海濱休憩用地 OPEN SPACE AT HUNG HOM WATERFRONT



SERVICES DEPARTMENT 建築署



### 從東面望向休憩用地的構思透視圖 PERSPECTIVE VIEW FROM EASTERN DIRECTION (ARTIST'S IMPRESSION)

構思圖 — ARTIST'S IMPRESSION 1

449RO 紅磡海濱休憩用地 OPEN SPACE AT HUNG HOM WATERFRONT



ARCHITECTURAL SERVICES DEPARTMENT 建築署



從西面望向觀景台及籃球場的構思透視圖 PERSPECTIVE VIEW OF THE VIEWING DECK AND BASKETBALL COURT FROM WESTERN DIRECTION



觀景點一的構思透視圖 PERSPECTIVE VIEW OF