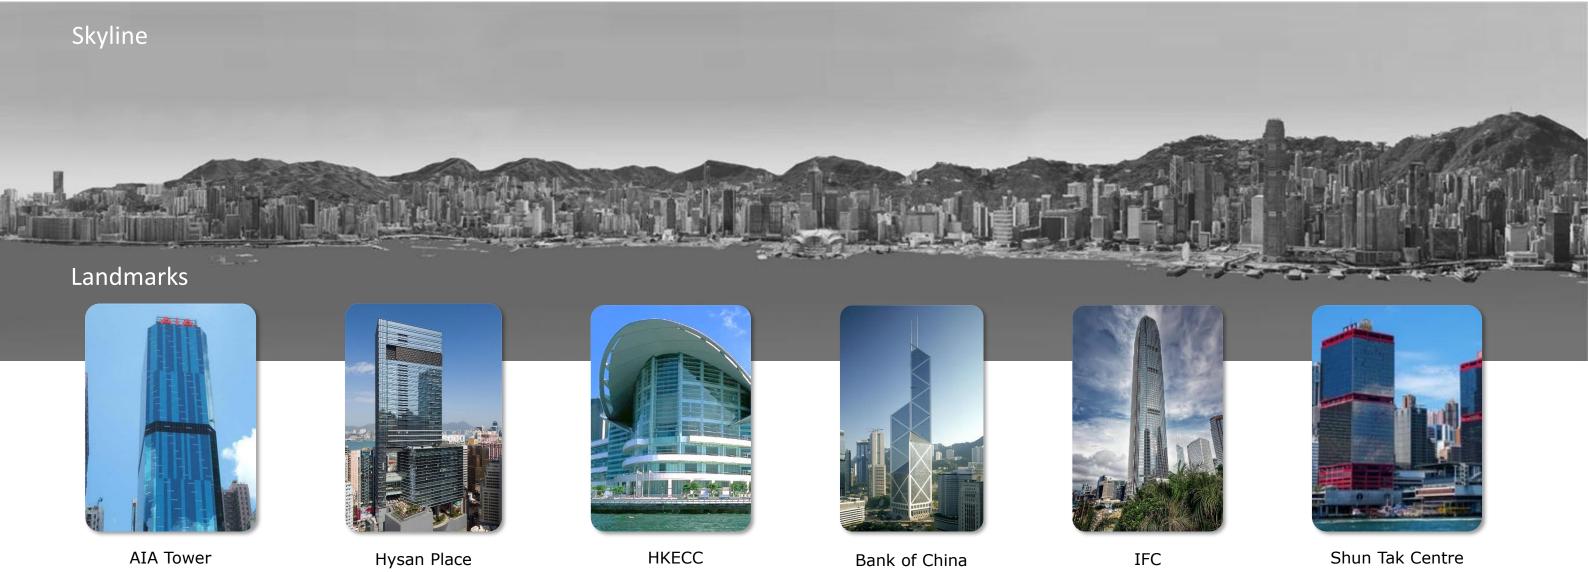

## Avenue of Stars

## Corridor connecting Tsim Sha Tsui to Hung Hom

**Site Location** 

Total Site area: 10333.93m2

Planter Area: 2097.87m2

Total Site Area (Extruding Planters): 8236.06m2

WCWP

a Deloitte business