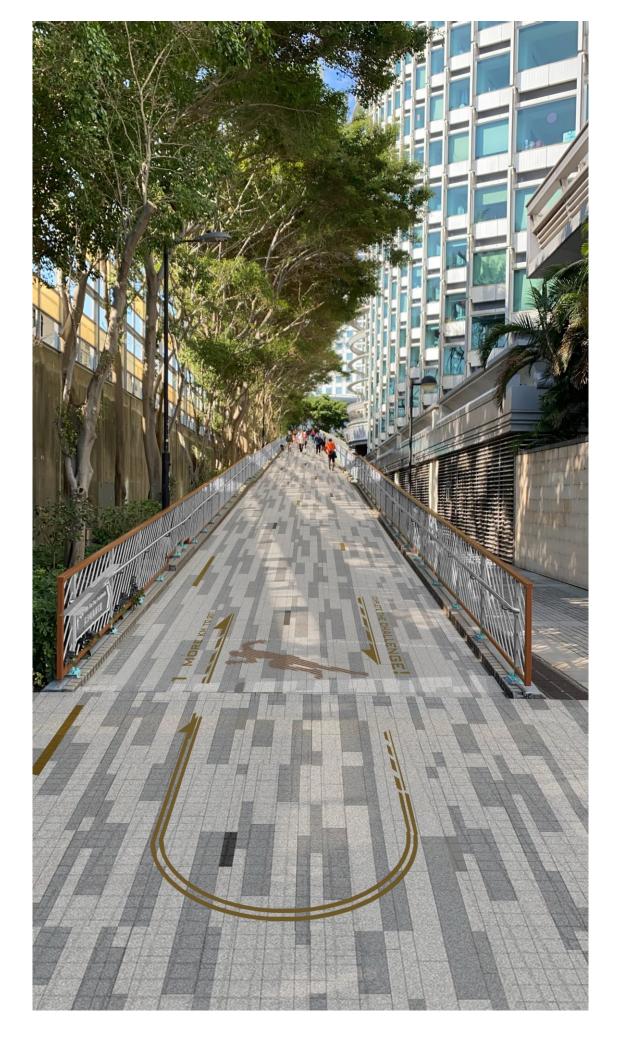

## Avenue of Stars

## Corridor connecting Tsim Sha Tsui to Hung Hom

**Site Location** 

Total Site area: 10333.93m2

Planter Area: 2097.87m2

Total Site Area (Extruding Planters): 8236.06m2

WCWP

a Deloitte business

#### Phase 1

- 1. Beautifying noise barriers
- 2. Installation of drinking fountains
- 3. Beautifying rain shelters and benches

#### Phase 2

- 1. Upgrading the floor finish
- 2. Placing planters along the footbridge
- 3. Installation of AED equipment