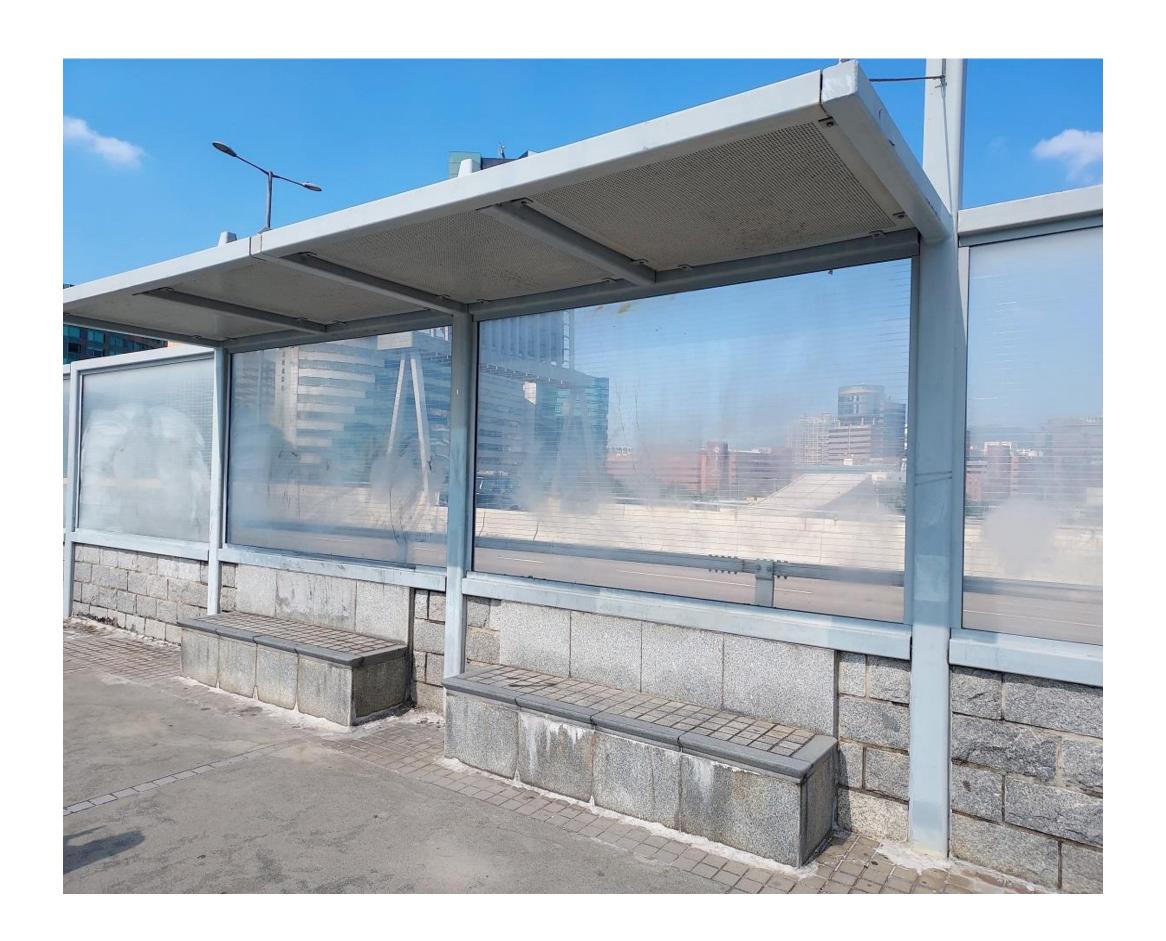

#### Phase 1

- 1. Beautifying noise barriers
- 2. Installation of drinking fountains
- 3. Beautifying rain shelters and benches

## **Zoning diagram**

Photo 1

Photo 2

Photo 3

Photo 4