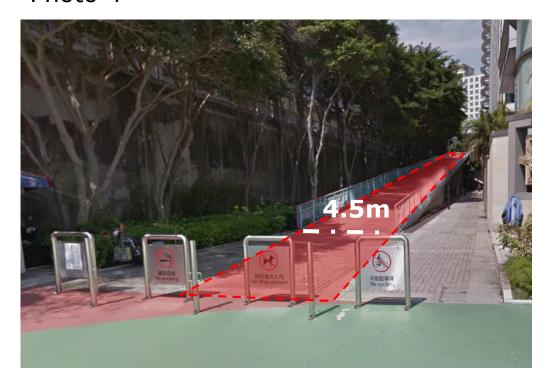

Avenue of Sports Stars at East Tsim Sha Tsui Waterfront

Design proposal

#### **WCWP**

Architecture 建筑

Interior Design 室内设计 Planning

## Avenue of Stars





## Corridor connecting Tsim Sha Tsui to Hung Hom







**Site Location** 

Total Site area: 10333.93m2

Planter Area: 2097.87m2

Total Site Area (Extruding Planters): 8236.06m2





WCWP

a Deloitte business

## **Main Scope of Works**

#### PROVISION OF AVENUE OF SPORTS STARS AT EAST TSIM SHA TSUI WATERFRONT

#### Phase 1

- 1. Beautifying noise barriers
- 2. Installation of drinking fountains
- 3. Beautifying rain shelters and benches

#### Phase 2

- 1. Upgrading the floor finish
- 2. Placing planters along the footbridge
- 3. Installation of AED equipment



## **Zoning diagram**





Photo 1



Photo 2



Photo 3



Photo 4















## Return Point option 1







Artist impression for preliminary design, the design is subject to further design development, on site measurement and further coordination with other parties

## Return Point option 2







Artist impression for preliminary design, the design is subject to further design development, on site measurement and further coordination with other parties



PLAN OF BARRIER-FREE ACCESS

紅磡海濱休憩用地 OPEN SPACE AT HUNG HOM WATERFRONT



SERVICES DEPARTMENT 建築署



### 從東面望向休憩用地的構思透視圖 PERSPECTIVE VIEW FROM EASTERN DIRECTION (ARTIST'S IMPRESSION)

構思圖 — ARTIST'S IMPRESSION 1

449RO 紅磡海濱休憩用地 OPEN SPACE AT HUNG HOM WATERFRONT



ARCHITECTURAL SERVICES DEPARTMENT 建築署



從西面望向觀景台及籃球場的構思透視圖 PERSPECTIVE VIEW OF THE VIEWING DECK AND BASKETBALL COURT FROM WESTERN DIR