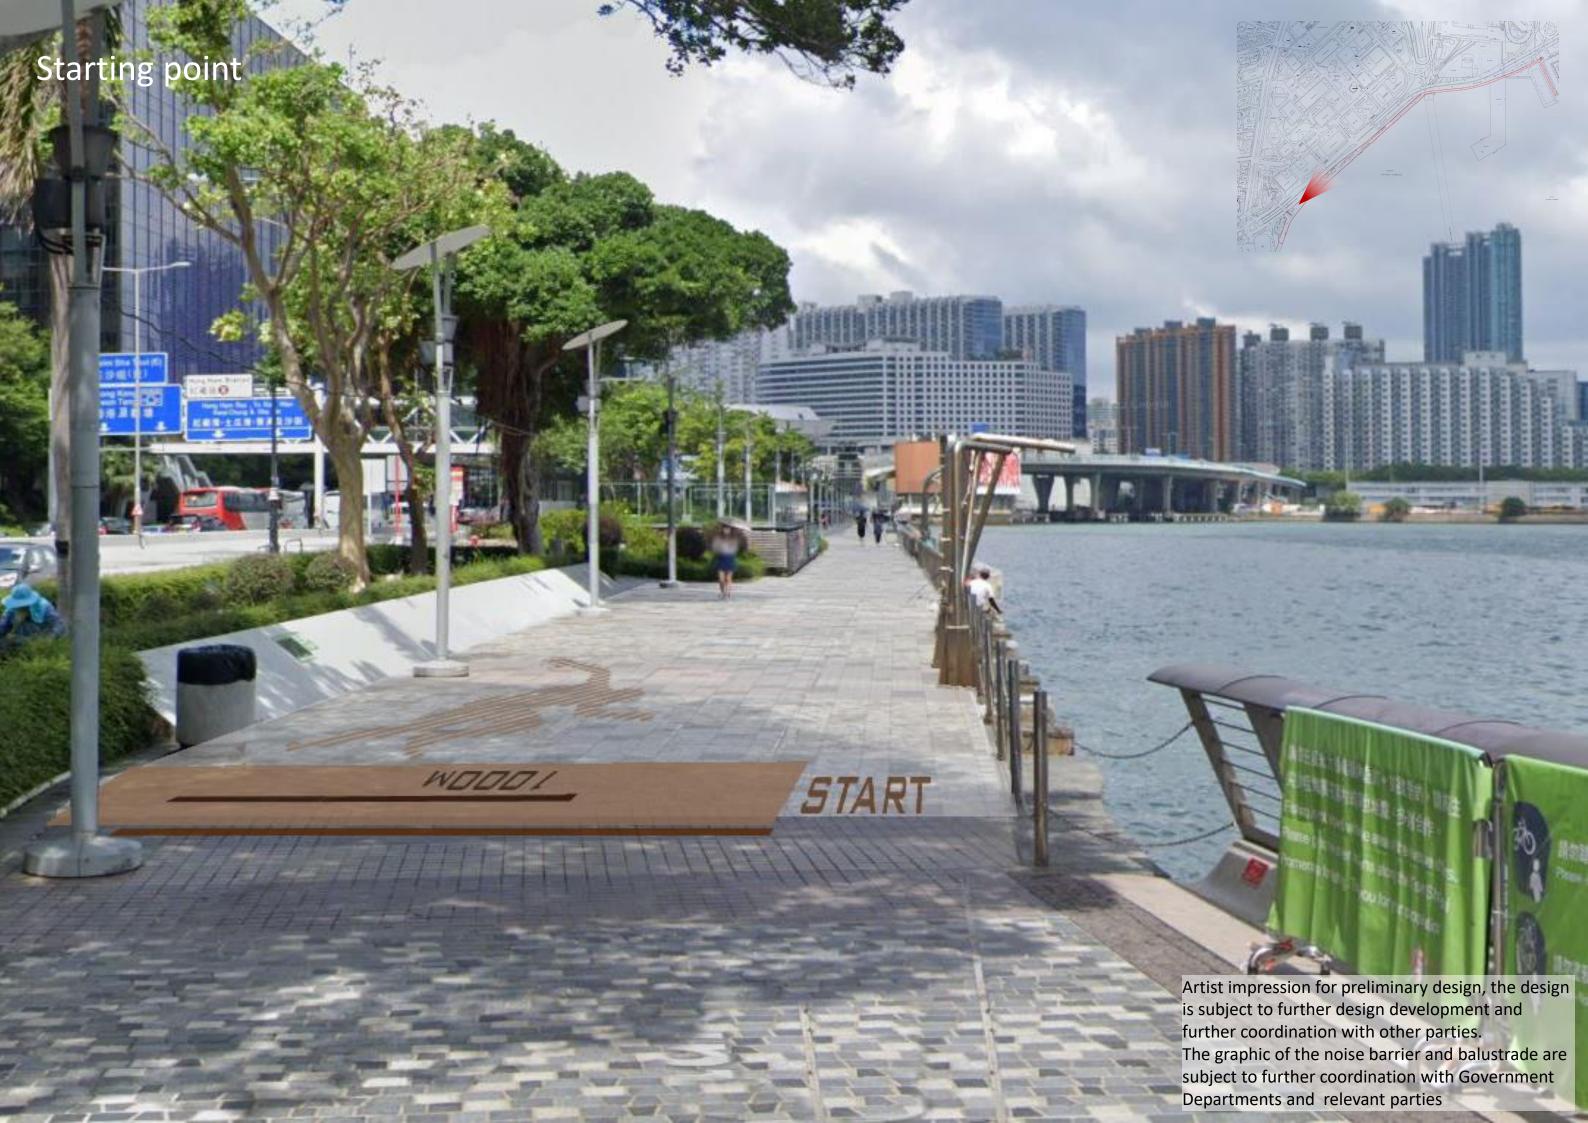

orts Stars at East Tsim Sha Tsui Waterfront

Design proposal

#### **WCWP**

Architecture 建筑

Interior Design 室内设计 Planning

## Avenue of Stars





## Corridor connecting Tsim Sha Tsui to Hung Hom







**Site Location** 

Total Site area: 10333.93m2

Planter Area: 2097.87m2

Total Site Area (Extruding Planters): 8236.06m2





WCWP

a Deloitte business

## **Main Scope of Works**

#### PROVISION OF AVENUE OF SPORTS STARS AT EAST TSIM SHA TSUI WATERFRONT

#### Phase 1

- 1. Beautifying noise barriers
- 2. Installation of drinking fountains
- 3. Beautifying rain shelters and benches

#### Phase 2

- 1. Upgrading the floor finish
- 2. Placing planters along the footbridge
- 3. Installation of AED equipment



## **Zoning diagram**





Photo 1



Photo 2



Photo 3



Photo 4















## Return Point option 1







Artist impression for preliminary design, the design is subject to further design development, on site measurement and further coordination with other parties

## Return Point option 2







Artist impression for preliminary design, the design is subject to further design development, on site measurement and further coordination with other parties



PLAN OF BARRIER-FREE ACCESS

紅磡海濱休憩用地 OPEN SPACE AT HUNG HOM WATERFRONT



SERVICES DEPARTMENT 建築署



### 從東面望向休憩用地的構思透視圖 PERSPECTIVE VIEW FROM EASTERN DIRECTION (ARTIST'S IMPRESSION)

構思圖 — ARTIST'S IMPRESSION 1

449RO 紅磡海濱休憩用地 OPEN SPACE AT HUNG HOM WATERFRONT



ARCHITECTURAL SERVICES DEPARTMENT 建築署



從西面望向觀景台及籃球場的構思透視圖 PERSPECTIVE VIEW OF THE VIEWING DECK AND BASKETBALL COURT FROM WESTERN DIRECTION



觀景