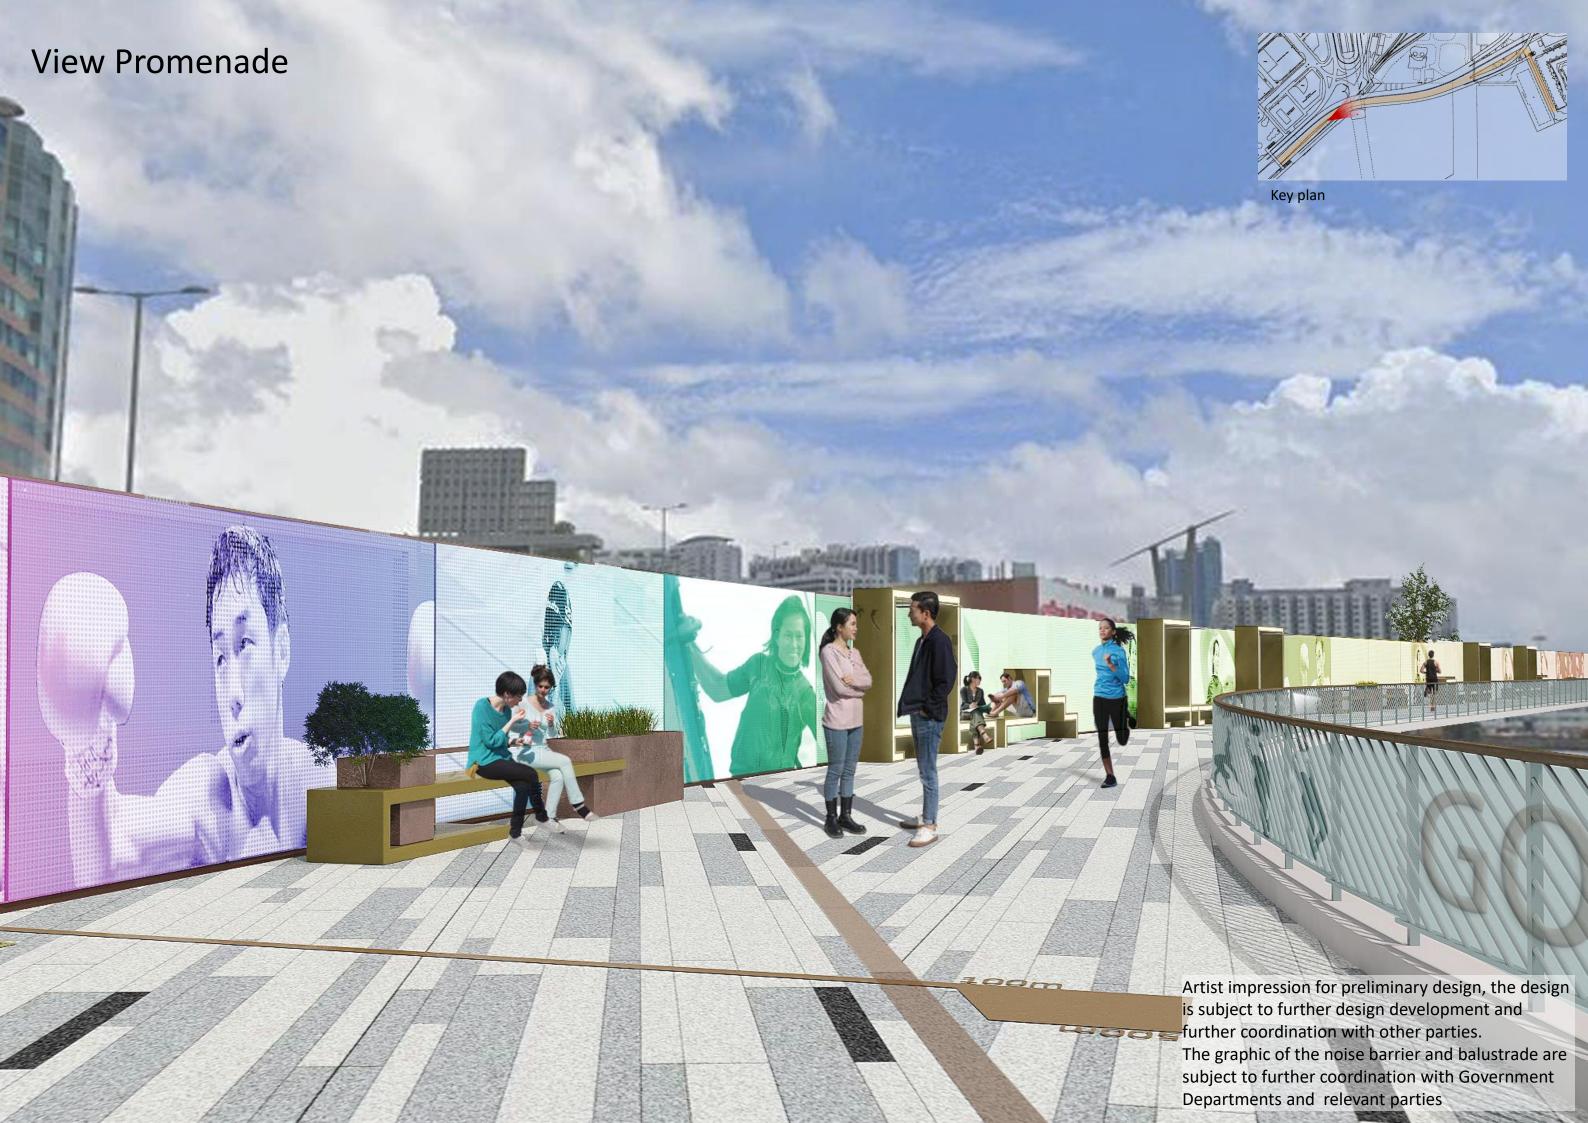

#### Phase 1

- 1. Beautifying noise barriers
- 2. Installation of drinking fountains
- 3. Beautifying rain shelters and benches

#### Phase 2

- 1. Upgrading the floor finish
- 2. Placing planters along the footbridge
- 3. Installation of AED equipment