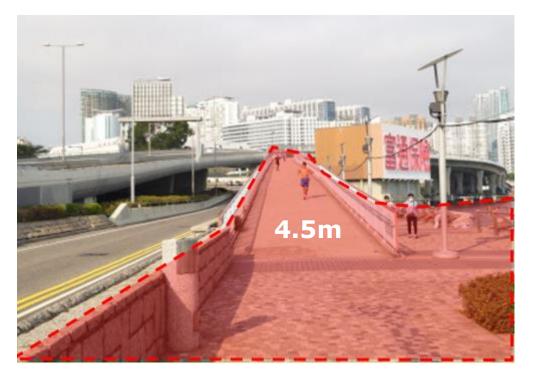

120

# YTM-DMW366\_ Provision of Avenue of Sports Stars at East Tsim Sha Tsui Waterfront

Design proposal

#### **WCWP**

Architecture 建筑

Interior Design 室内设计 Planning

## Avenue of Stars





## Corridor connecting Tsim Sha Tsui to Hung Hom







**Site Location** 

Total Site area: 10333.93m2

Planter Area: 2097.87m2

Total Site Area (Extruding Planters): 8236.06m2





WCWP

a Deloitte business

## **Main Scope of Works**

#### PROVISION OF AVENUE OF SPORTS STARS AT EAST TSIM SHA TSUI WATERFRONT

#### Phase 1

- 1. Beautifying noise barriers
- 2. Installation of drinking fountains
- 3. Beautifying rain shelters and benches

#### Phase 2

- 1. Upgrading the floor finish
- 2. Placing planters along the footbridge
- 3. Installation of AED equipment



## **Zoning diagram**





Photo 1



Photo 2



Photo 3



Photo 4















## Return Point option 1







Artist impression for preliminary design, the design is subject to further design development, on site measurement and further coordination with other parties

## Return Point option 2







Artist impression for preliminary design, the design is subject to further design development, on site measurement and further coordination with other parties



PLAN OF BARRIER-FREE ACCESS

紅磡海濱休憩用地 OPEN SPACE AT HUNG HOM WATERFRONT



SERVICES DEPARTMENT 建築署



### 從東面望向休憩用地的構思透視圖 PERSPECTIVE VIEW FROM EASTERN DIRECTION (ARTIST'S IMPRESSION)

構思圖 — ARTIST'S IMPRESSION 1

449RO 紅磡海濱休憩用地 OPEN SPACE AT HUNG HOM WATERFRONT



ARCHITECTURAL SERVICES DEPARTMENT 建築署



從西面望向觀景台及籃球場的構思透視圖 PERSPECTIVE VIEW OF THE VIEWING DECK AND