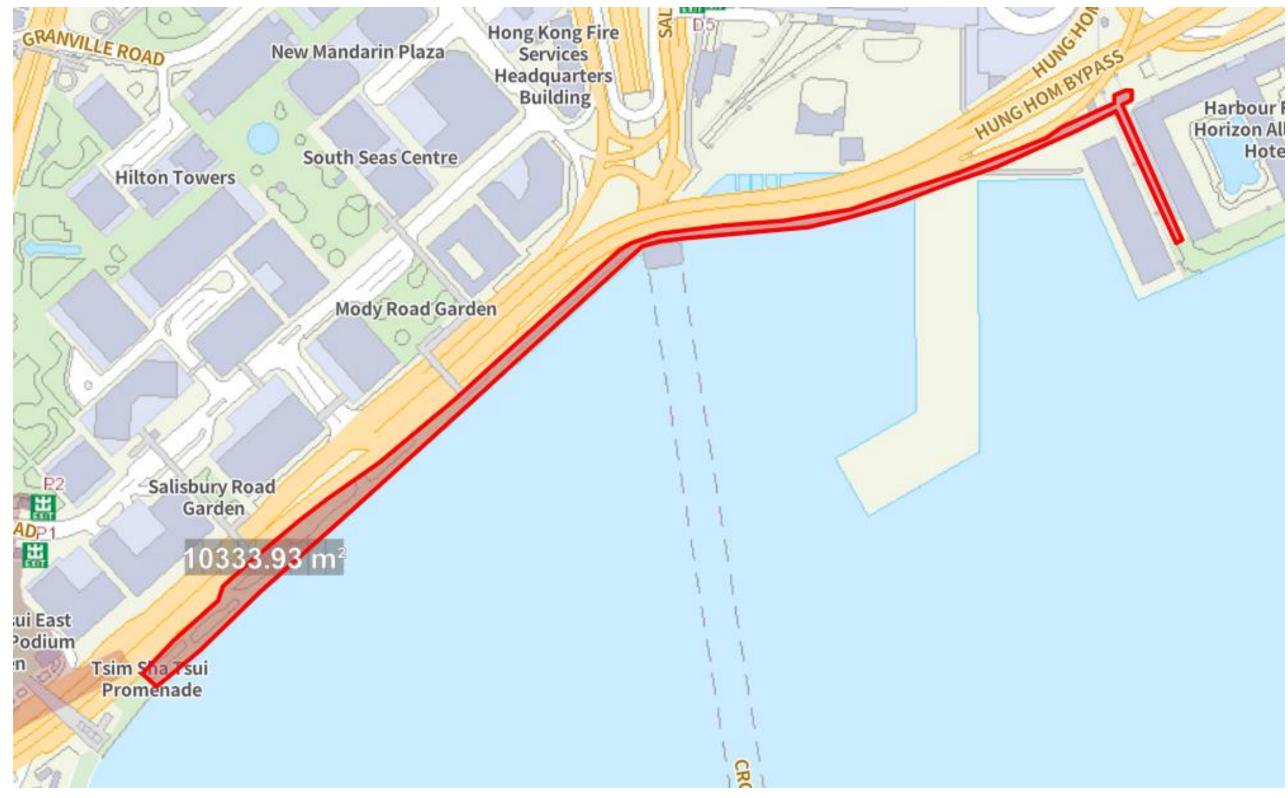

## Corridor connecting Tsim Sha Tsui to Hung Hom

**Site Location** 

Total Site area: 10333.93m2

Planter Area: 2097.87m2

Total Site Area (Extruding Planters): 8236.06m2

WCWP

a Deloitte business