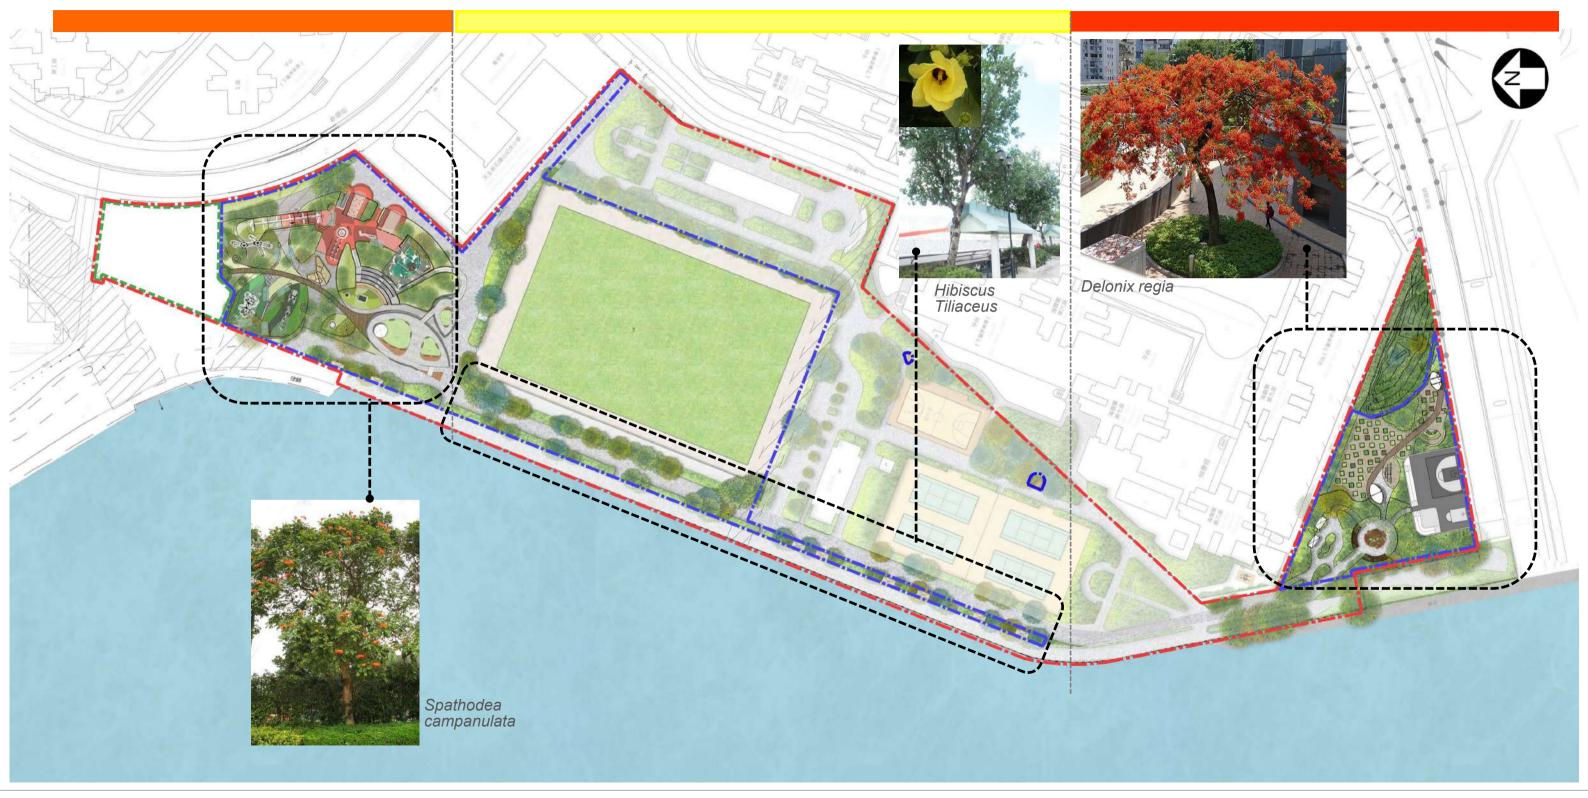

### **Thematic Planting**

Thematic planting will enhance the existing feature trees and planting colour palette.

Phase One Development of Improvement of Tsuen Wan Riviera Park and Tsuen Wan Park

### **Thematic Planting**

Theme Trees – provide shading, ornamental interest, fragrance

#### Add new trees to

improve the environment (such as for the provision of shading, fragrance increase of biodiversity etc.)

Enhance the existing feature trees