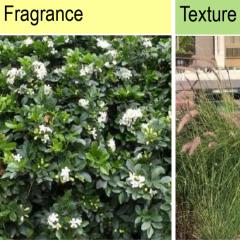

### **Theme Shrubs** – ornamental interest, fragrance, texture

Pennisetum setaceum

Asparagus densiflorus 'Myersii