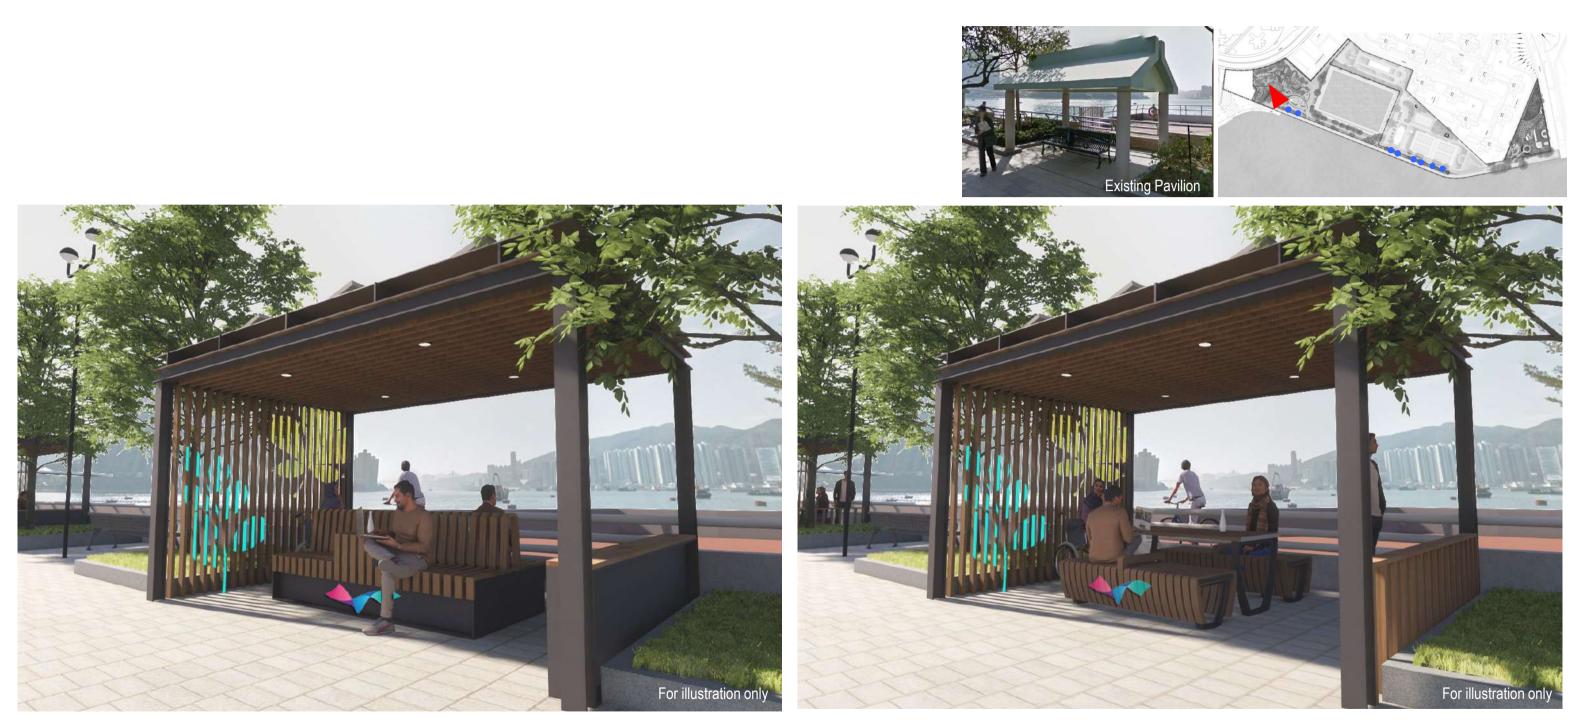

### **Pavilions**

### **Pavilions**

The new pavilions will enhance the promenade to become attractive and vibrant.

**Proposed Design 1** (Back to back chair with side table) **Proposed Design 2** (Face to face bench with table)