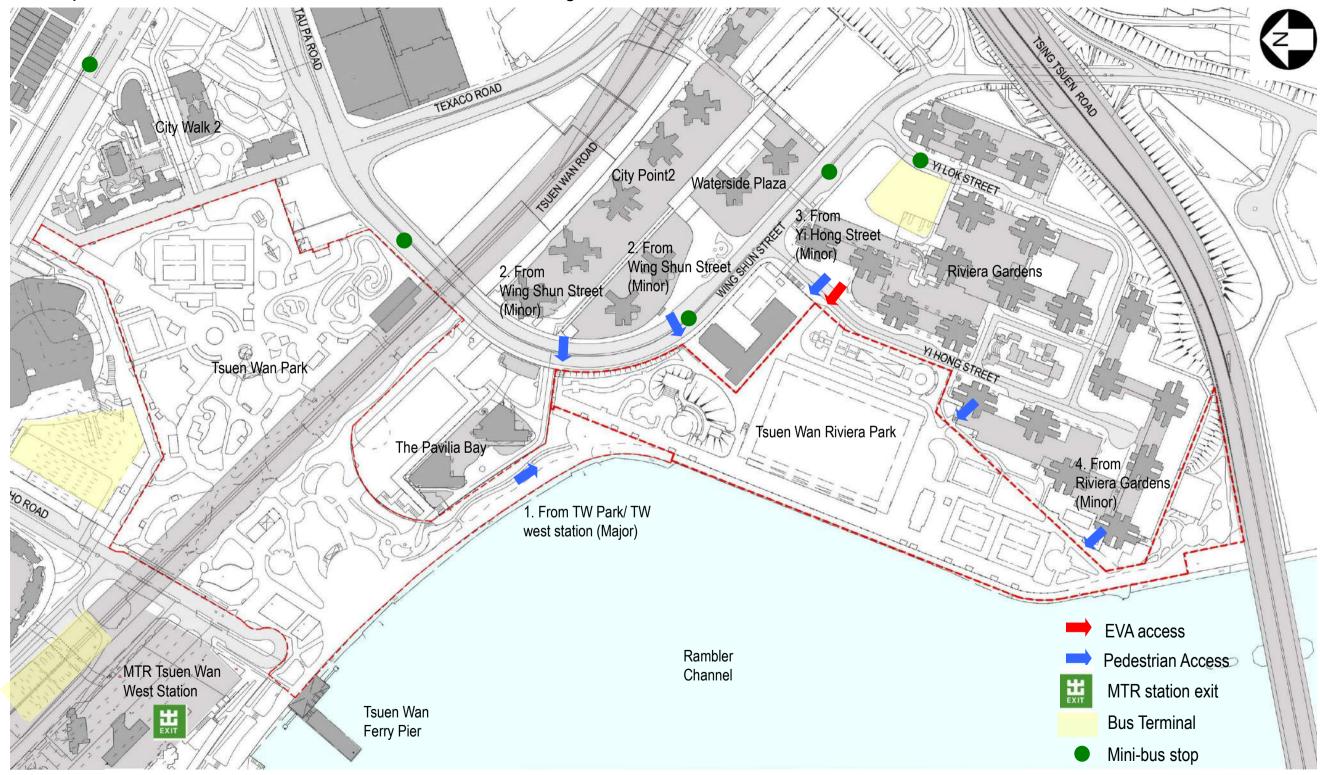

### **Pedestrian Accessibility**

No private car vehicular access. EVA access at Yi Hong Street.

1. From TW Park/ TW west station (Major)

2. From Wing Shun Street (Minor)

3. From Yi Hong Street (Minor)

4. From Riviera Gardens (Minor)