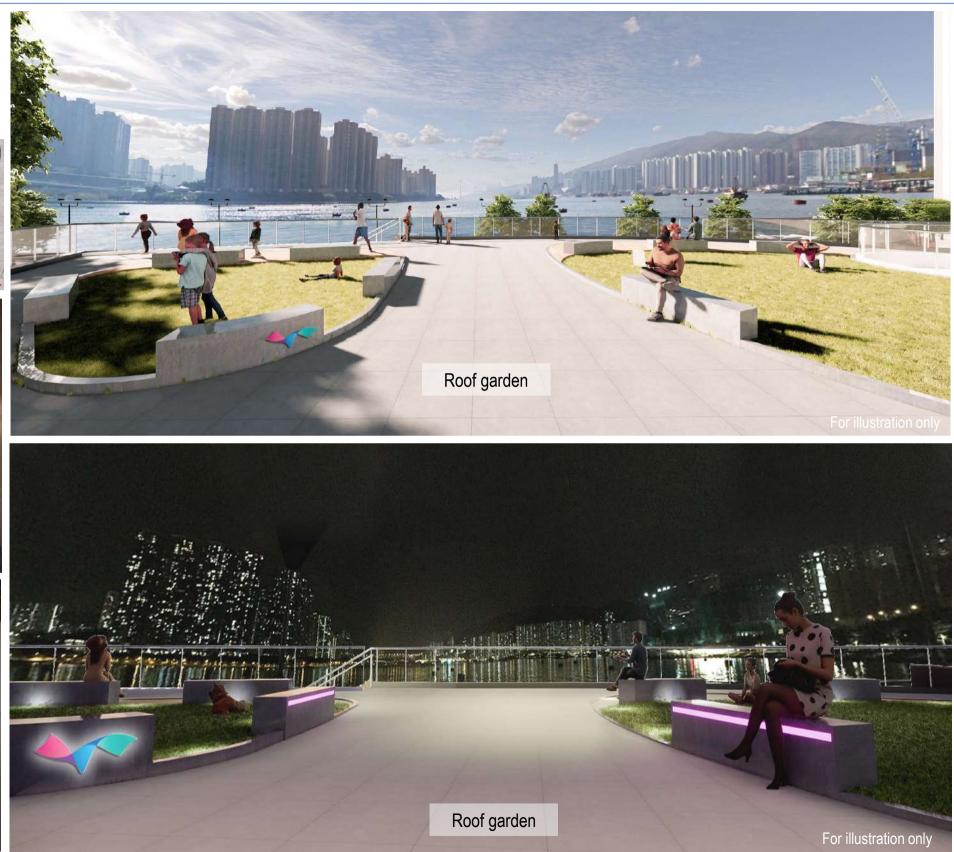

Ancillary facilities will be provided for convenience of the park users and the public can enjoy an unobstructed view on Rambler Channel at roof garden.

### Ancillary Services Block with facilities:

-Drinking fountain -Roof garden