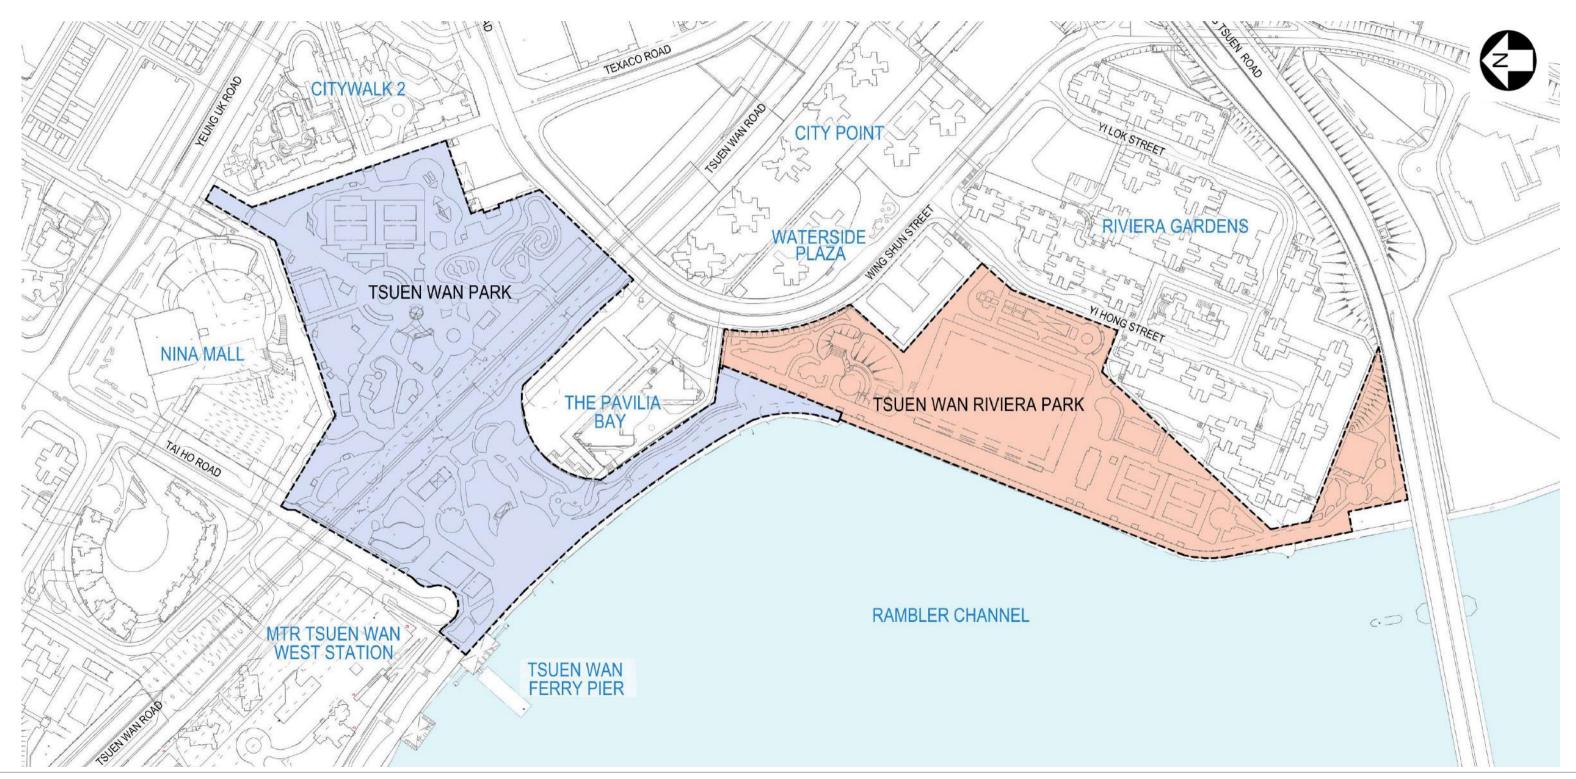

### Site Surrounding

Tsuen Wan Park

Tsuen Wan Sports Centre

Cycling track

Tsuen Wan West MTR Station

### **Pedestrian Accessibility**

No private car vehicular access. EVA access at Yi Hong Street.

1. From TW Park/ TW west station (Major)

2. From Wing Shun Street (Minor)

3. From Yi Hong Street (Minor)

4. From Riviera Gardens (Minor)