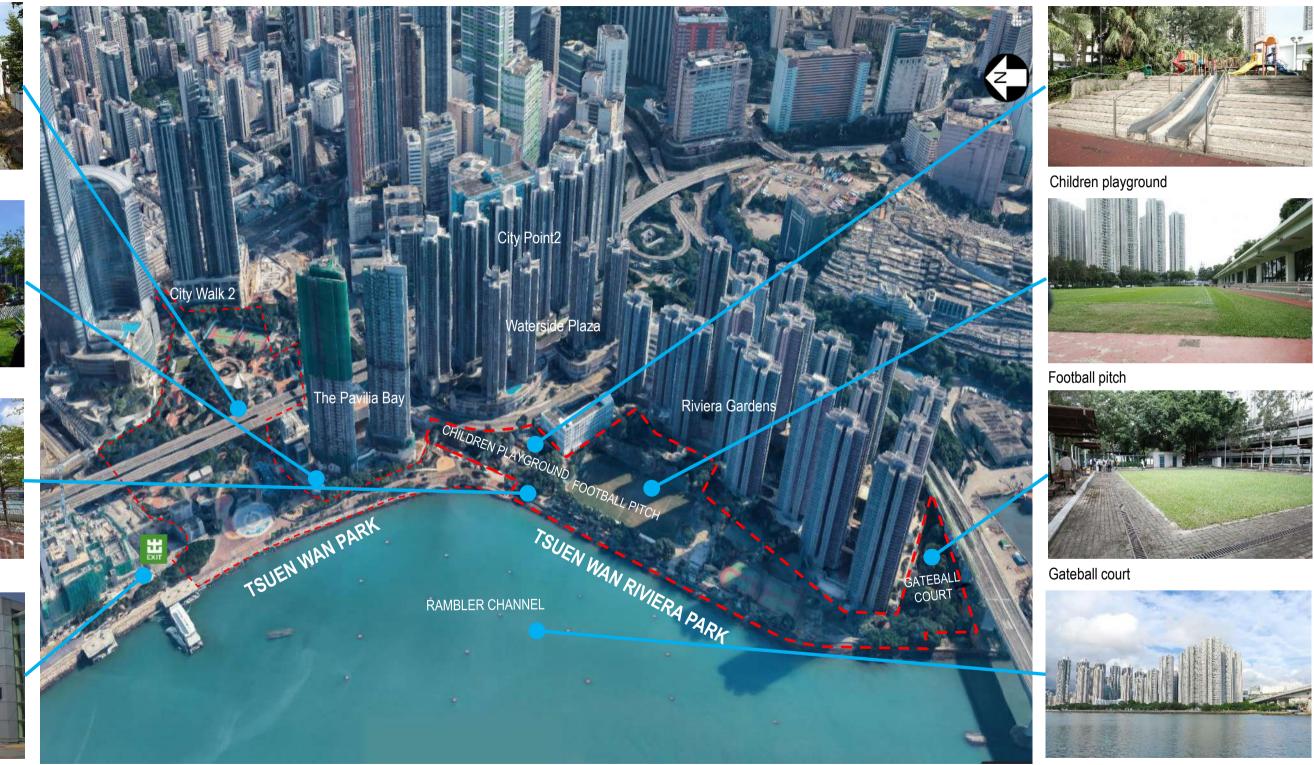

### Site Surrounding

Tsuen Wan Park

Tsuen Wan Sports Centre

Cycling track

Tsuen Wan West MTR Station

## **Children's Play Area**

Play zones are designed for inclusive and intergeneration play to cater for different age groups and children with different abilities.

Phase One Development of Improvement of Tsuen Wan Riviera Park and Tsuen Wan Park

## **Football Pitch**

### **Football Pitch**

Extending the cover will improve shading of the spectator stand for 300 seats in total.

Phase One Development of Improvement of Tsuen Wan Riviera Park and Tsuen Wan Park