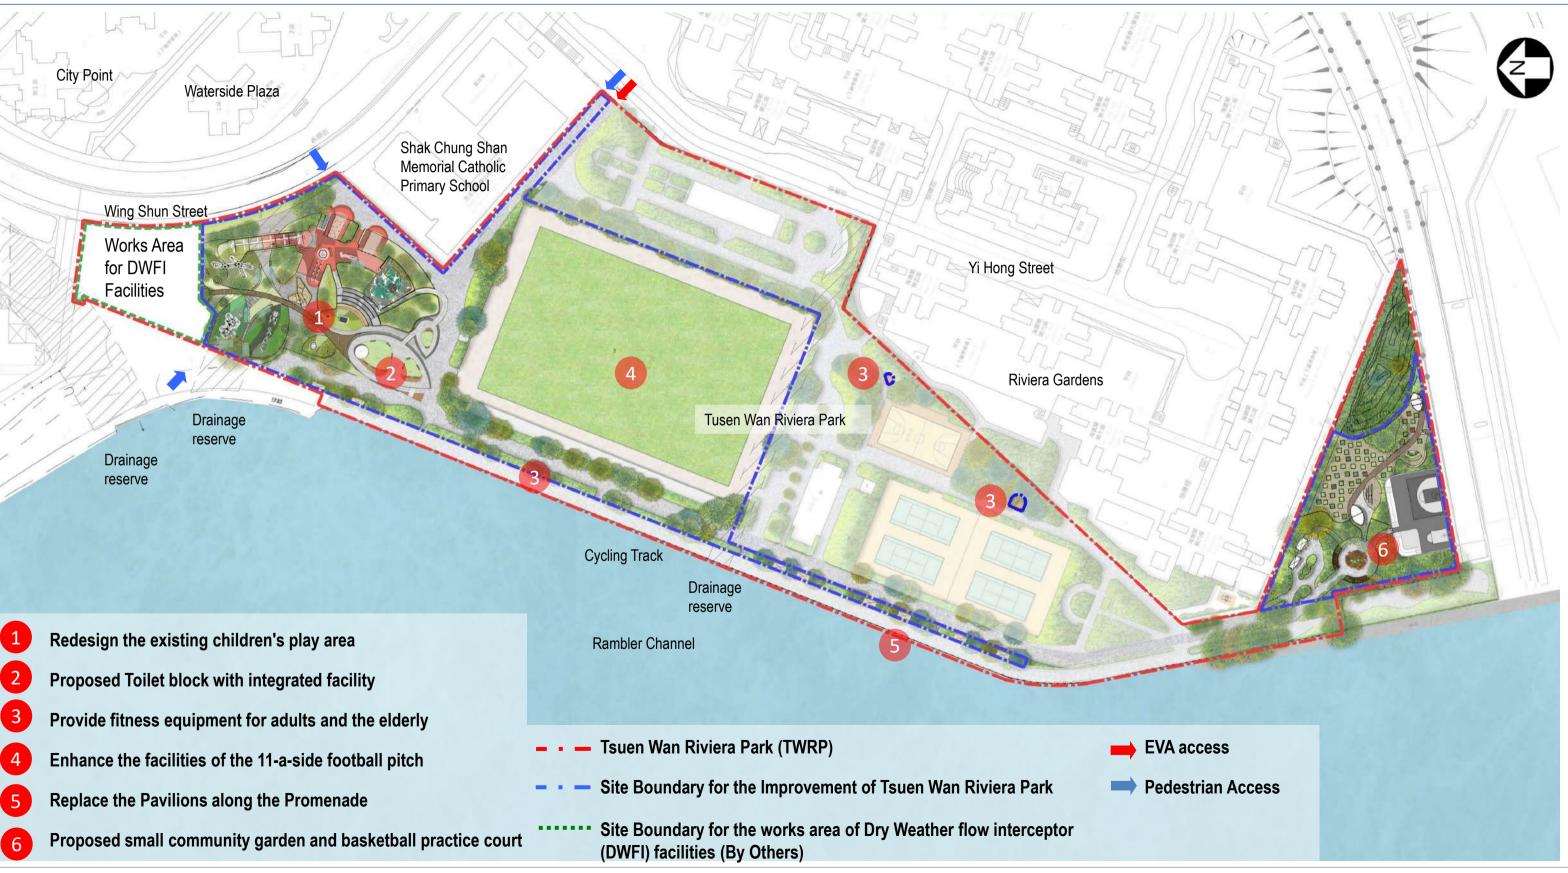

## **Harbourfront Commission** Task Force on Harbourfront Developments in Kowloon, Tsuen Wan and Kwai Tsing

Phase One Development of Improvement of Tsuen Wan Riviera Park and Tsuen Wan Park

### **Project Background**

Phase one development of the proposed project is for the improvement of Tsuen Wan Riviera Park. The project consists of improvement works with an aim of upgrading the facilities in the existing park.

### Master Layout Plan

Phase One Development of Improvement of Tsuen Wan Riviera Park and Tsuen Wan Park

the second s