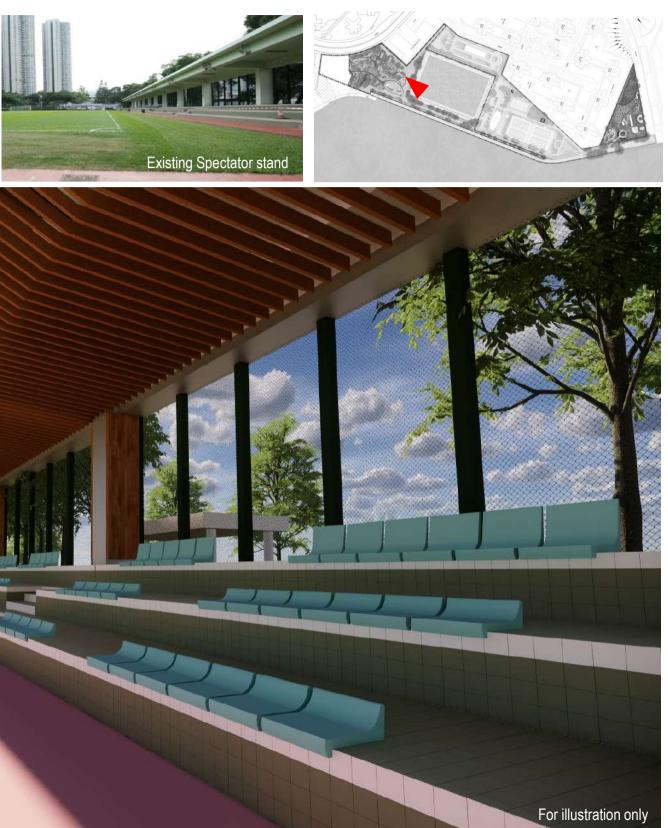

### **Football Pitch**

Extending the cover will improve shading of the spectator stand for 300 seats in total.

Phase One Development of Improvement of Tsuen Wan Riviera Park and Tsuen Wan Park