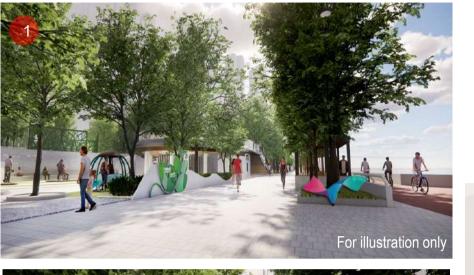

## **Children's Play Area**

Play zones are designed for inclusive and intergeneration play to cater for different age groups and children with different abilities.

Phase One Development of Improvement of Tsuen Wan Riviera Park and Tsuen Wan Park

Play zones are designed for inclusive and intergeneration play to cater for different age groups and children with different abilities.

Phase One Development of Improvement of Tsuen Wan Riviera Park and Tsuen Wan Park

### Phase One Development of Improvement of Tsuen Wan Riviera Park and Tsuen Wan Park

Seating will be provided for the park users at children's play area with quality shading by trees and canopies. **Shaded seat by canopy** 