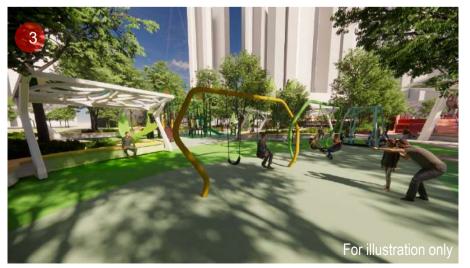

## **Children's Play Area**

Play zones are designed for inclusive and intergeneration play to cater for different age groups and children with different abilities.

Phase One Development of Improvement of Tsuen Wan Riviera Park and Tsuen Wan Park

Play zones are designed for inclusive and intergeneration play to cater for different age groups and children with different abilities.

Phase One Development of Improvement of Tsuen Wan Riviera Park and Tsuen Wan Park