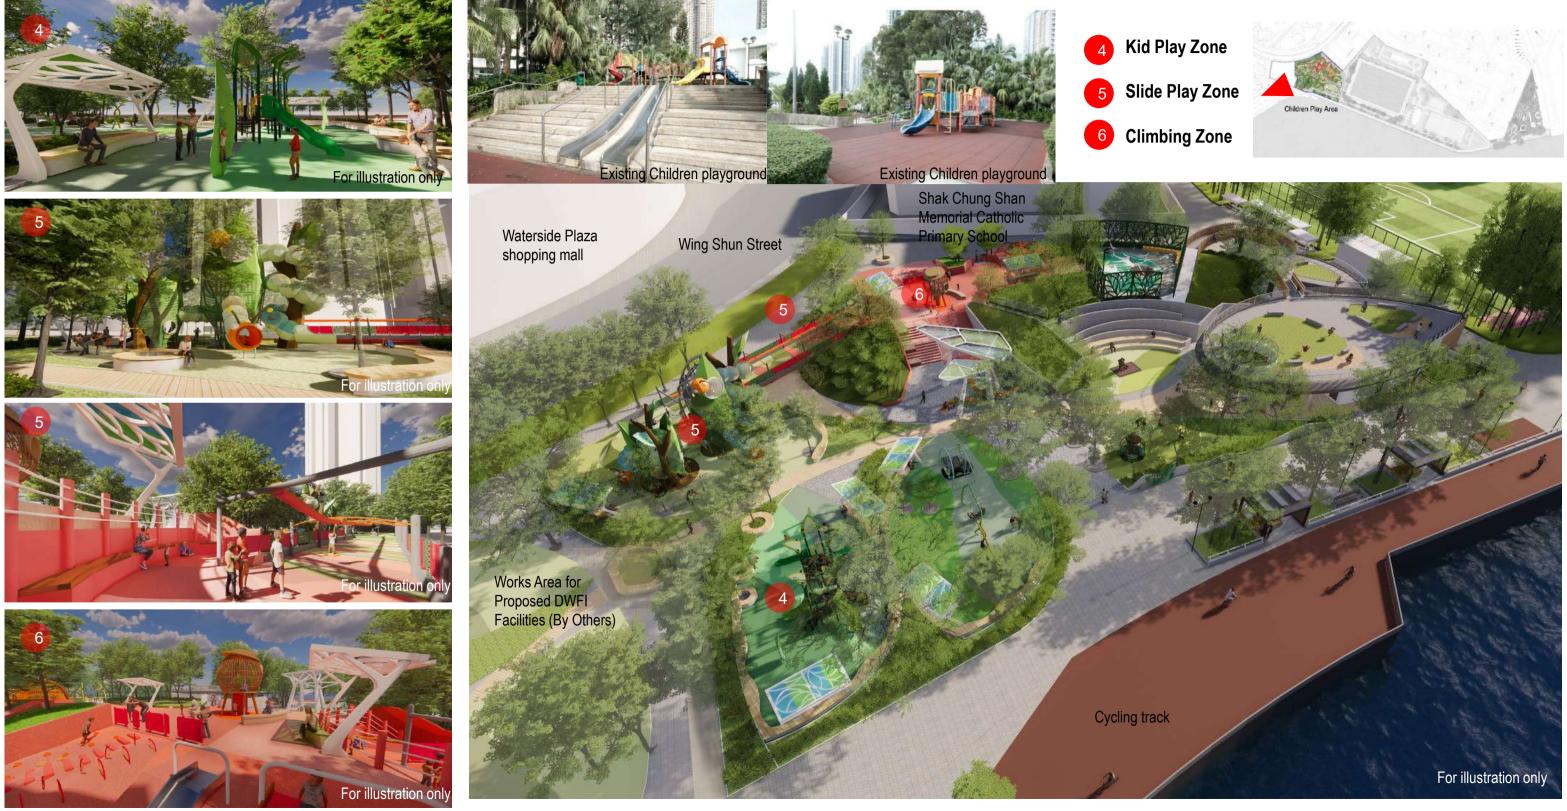

## **Children's Play Area**

Play zones are designed for inclusive and intergeneration play to cater for different age groups and children with different abilities.

Phase One Development of Improvement of Tsuen Wan Riviera Park and Tsuen Wan Park

Play zones are designed for inclusive and intergeneration play to cater for different age groups and children with different abilities.

Phase One Development of Improvement of Tsuen Wan Riviera Park and Tsuen Wan Park

Ancillary facilities will be provided for convenience of the park users and the public can enjoy an unobstructed view on Rambler Channel at roof garden.

### Ancillary Services Block with facilities:

-Drinking fountain -Roof garden

### Phase One Development of Improvement of Tsuen Wan Riviera Park and Tsuen Wan Park

Seating will be provided for the park users at children's play area with quality shading by trees and canopies. **Shaded seat by canopy** 