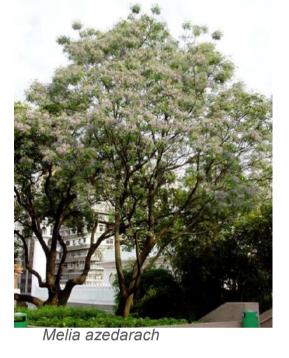

### **Thematic Planting**

Theme Trees – provide shading, ornamental interest, fragrance

#### Add new trees to

improve the environment (such as for the provision of shading, fragrance increase of biodiversity etc.)

Enhance the existing feature trees