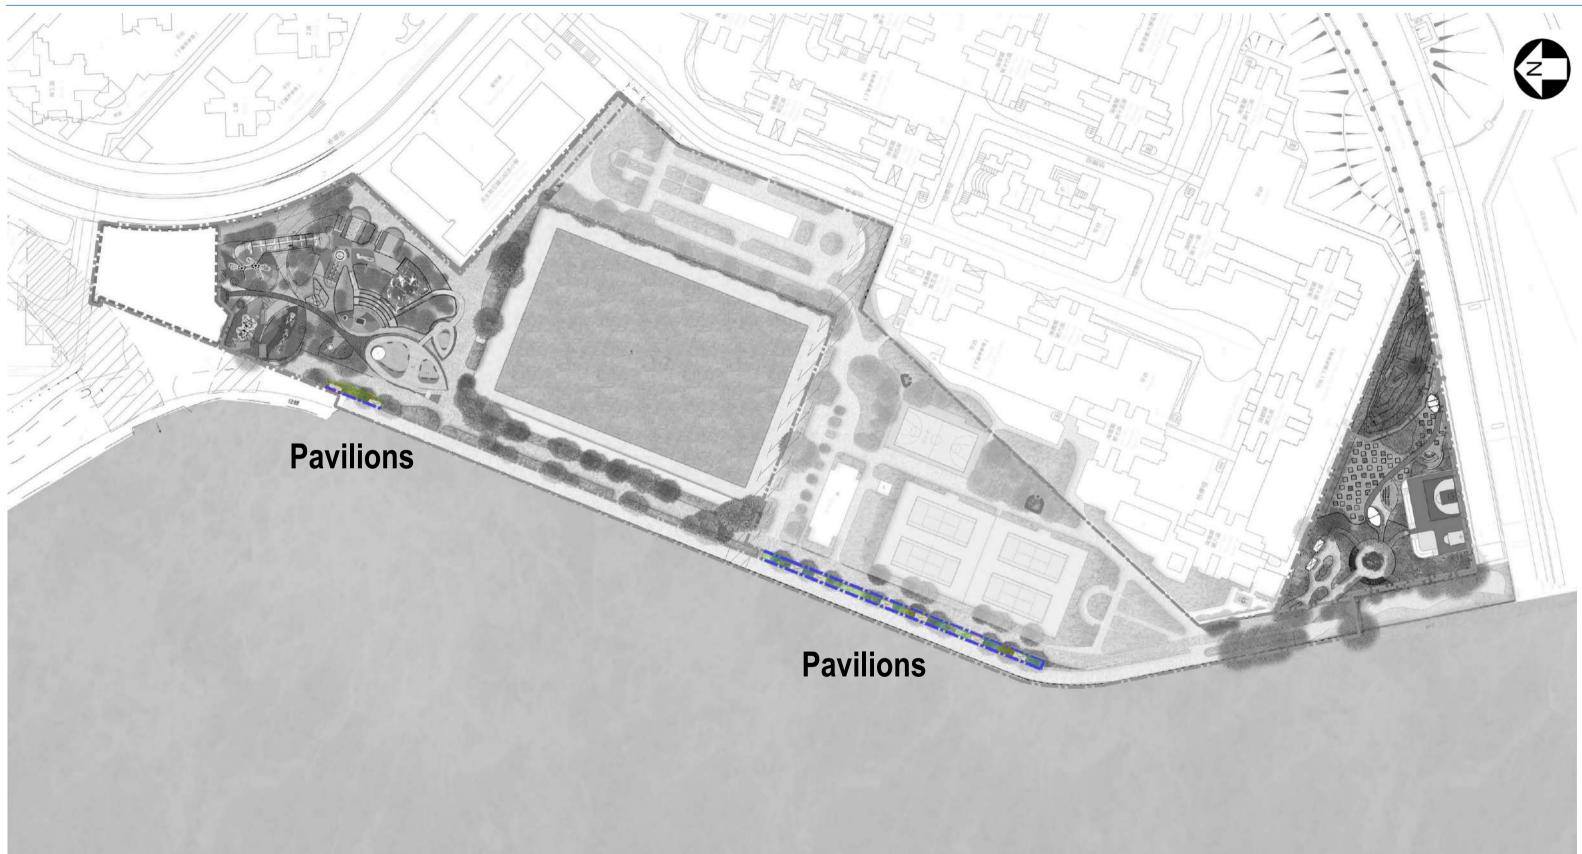

### **Pavilions**

### **Pavilions**

The new pavilions will enhance the promenade to become attractive and vibrant.

**Proposed Design 1** (Back to back chair with side table) **Proposed Design 2** (Face to face bench with table)