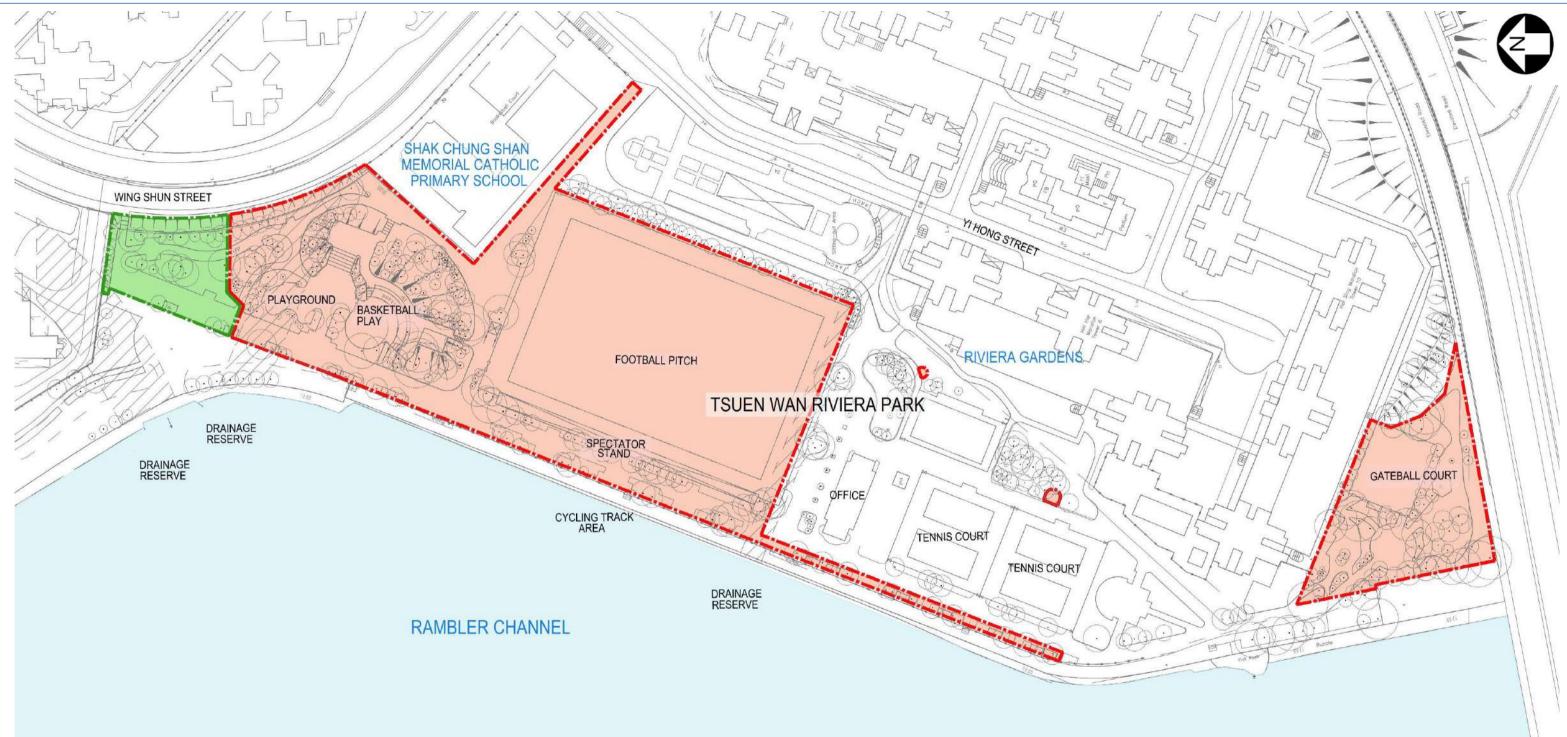

### **Project Background**

Phase one development of the proposed project is for the improvement of Tsuen Wan Riviera Park. The project consists of improvement works with an aim of upgrading the facilities in the existing park.

## Site Boundary for the Improvement of Tsuen Wan Riviera Park (TWRP)

Site Boundary for the Improvement of Tsuen Wan Riviera Park (TWRP)

Site Boundary for the works area of Dry Weather Flow Interceptor (DWFI) facilities (By Others)