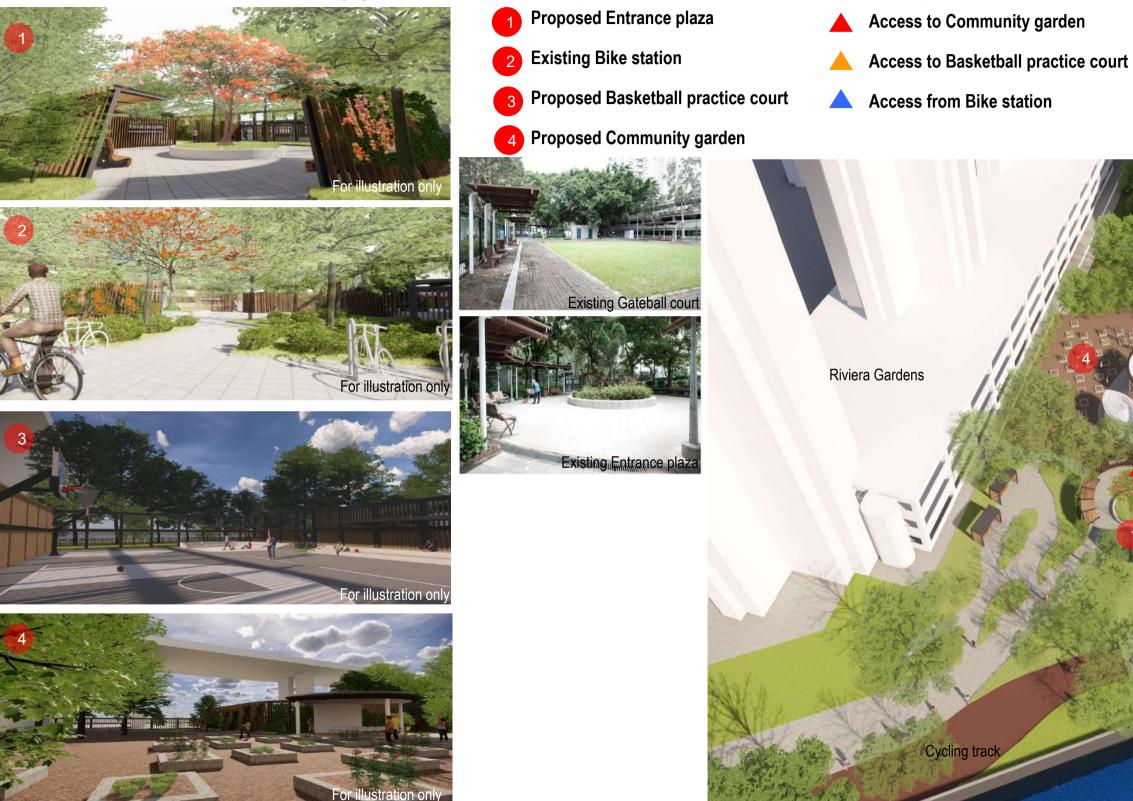

## **Community Garden and Basketball Practice Court**

### Phase One Development of Improvement of Tsuen Wan Riviera Park and Tsuen Wan Park

Community Garden and Basketball Practice Court

### **Community Garden and Basketball Practice Court**

The basketball court and community garden are active and passive facilities, which cater the aspirations of different sectors of the community.

Phase One Development of Improvement of Tsuen Wan Riviera Park and Tsuen Wan Park