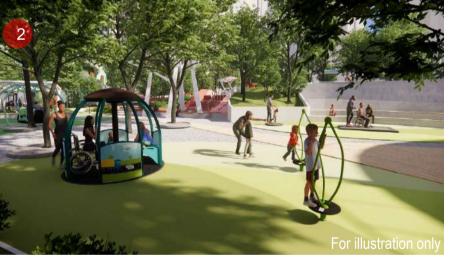

## **Children's Play Area**

Play zones are designed for inclusive and intergeneration play to cater for different age groups and children with different abilities.

Phase One Development of Improvement of Tsuen Wan Riviera Park and Tsuen Wan Park

Play zones are designed for inclusive and intergeneration play to cater for different age groups and children with different abilities.

Phase One Development of Improvement of Tsuen Wan Riviera Park and Tsuen Wan Park

### Phase One Development of Improvement of Tsuen Wan Riviera Park and Tsuen Wan Park

Seating will be provided for the park users at children's play area with quality shading by trees and canopies. **Shaded seat by canopy** 