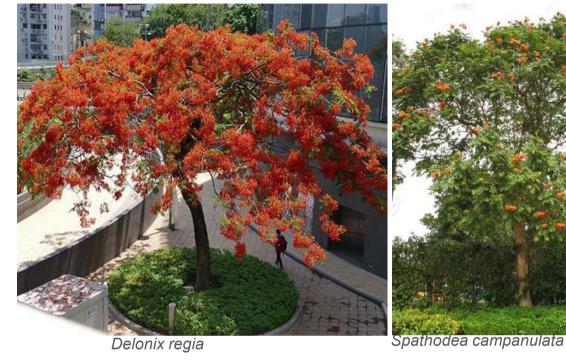

### **Thematic Planting**

Theme Trees – provide shading, ornamental interest, fragrance

#### Add new trees to

improve the environment (such as for the provision of shading, fragrance increase of biodiversity etc.)

Enhance the existing feature trees