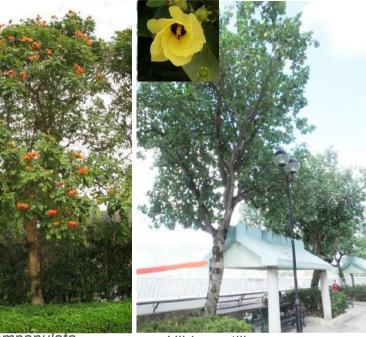

### **Thematic Planting**

Theme Trees – provide shading, ornamental interest, fragrance

#### Add new trees to

improve the environment (such as for the provision of shading, fragrance increase of biodiversity etc.)

Enhance the existing feature trees

#### **Ornamental Interest**

Rhododendron Simsii

Tibouchina semidecandra

Pyrostegia venusta (Climber)

(Climber)

Scaevola taccad

Murraya paniculata

Hibiscus tiliaceus