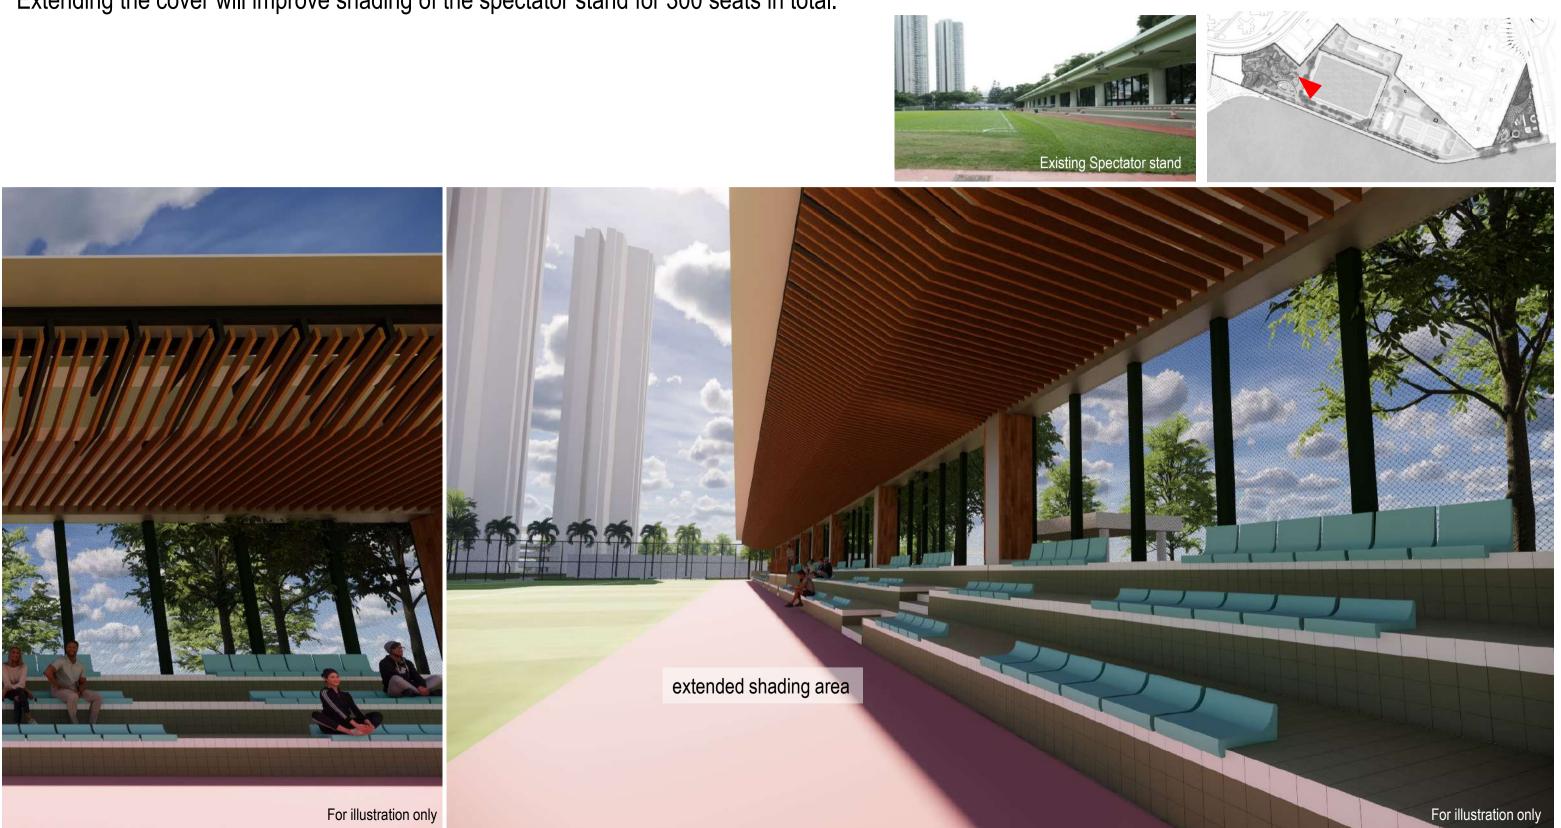

### **Football Pitch**

Extending the cover will improve shading of the spectator stand for 300 seats in total.

Phase One Development of Improvement of Tsuen Wan Riviera Park and Tsuen Wan Park