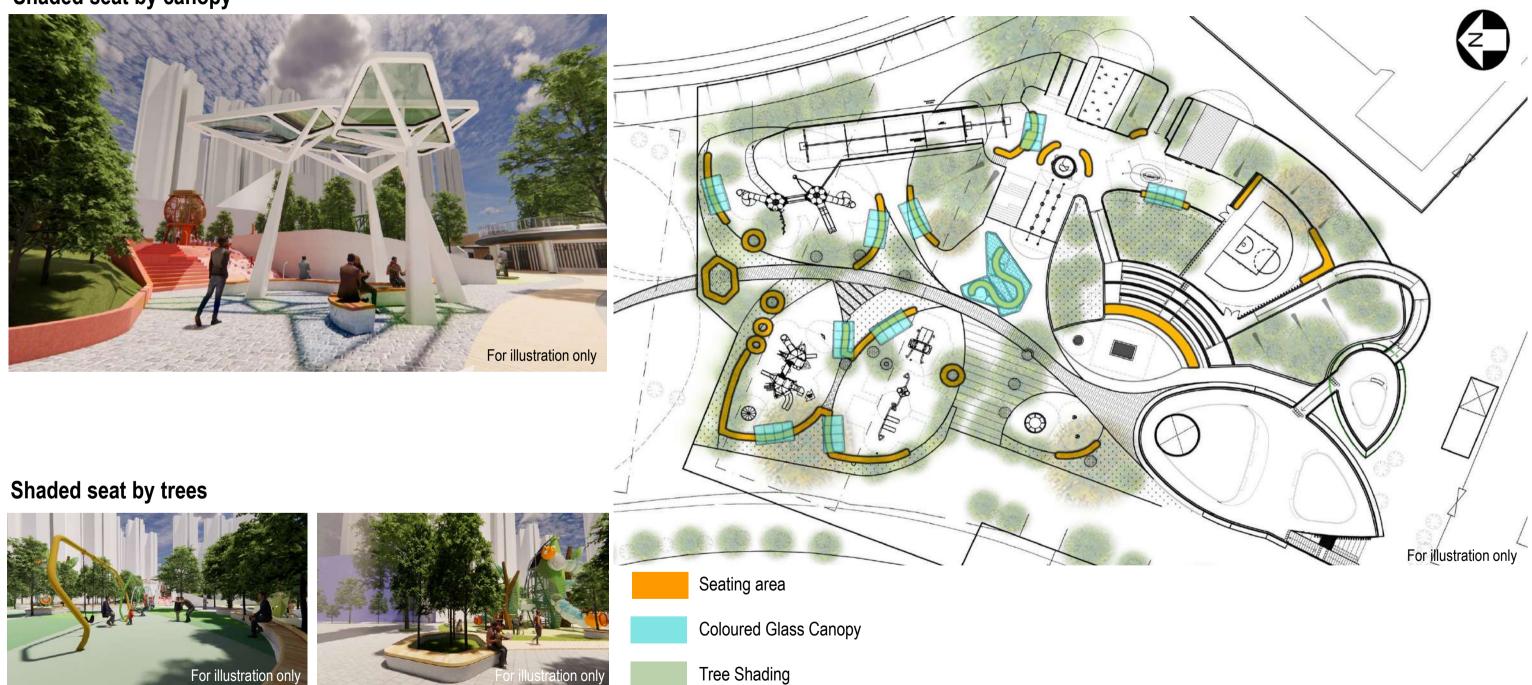

## **Children's Play Area**

Play zones are designed for inclusive and intergeneration play to cater for different age groups and children with different abilities.

Phase One Development of Improvement of Tsuen Wan Riviera Park and Tsuen Wan Park

Play zones are designed for inclusive and intergeneration play to cater for different age groups and children with different abilities.

Phase One Development of Improvement of Tsuen Wan Riviera Park and Tsuen Wan Park

### Phase One Development of Improvement of Tsuen Wan Riviera Park and Tsuen Wan Park

Seating will be provided for the park users at children's play area with quality shading by trees and canopies. **Shaded seat by canopy** 