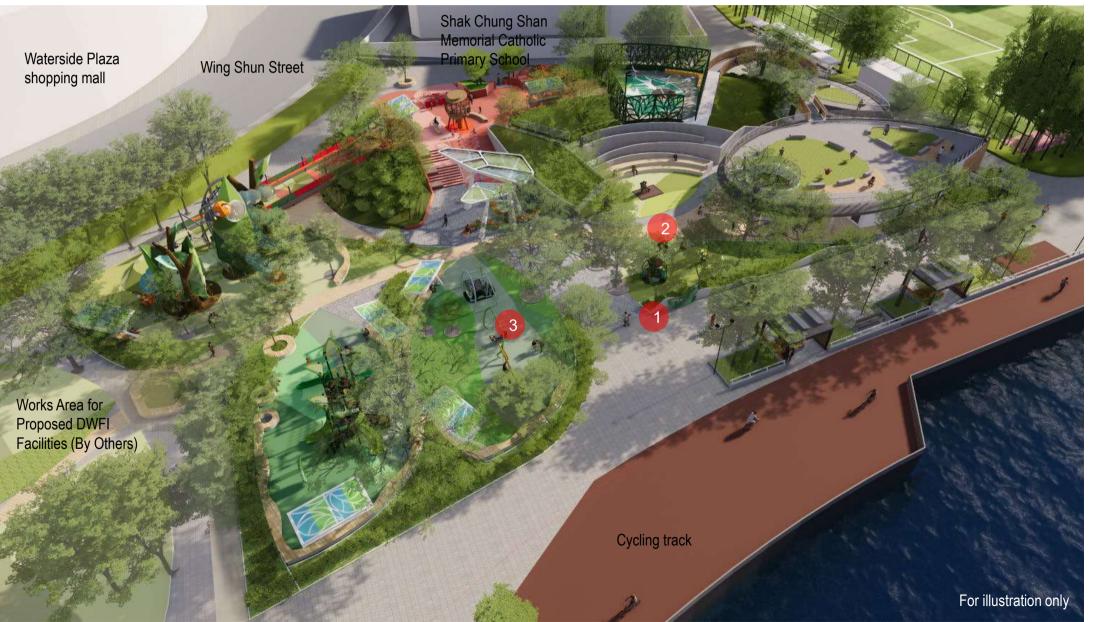

## Site Boundary for the Improvement of Tsuen Wan Riviera Park (TWRP)

Site Boundary for the Improvement of Tsuen Wan Riviera Park (TWRP)

Site Boundary for the works area of Dry Weather Flow Interceptor (DWFI) facilities (By Others)

### Site Surrounding

Tsuen Wan Park

Tsuen Wan Sports Centre

Cycling track

Tsuen Wan West MTR Station