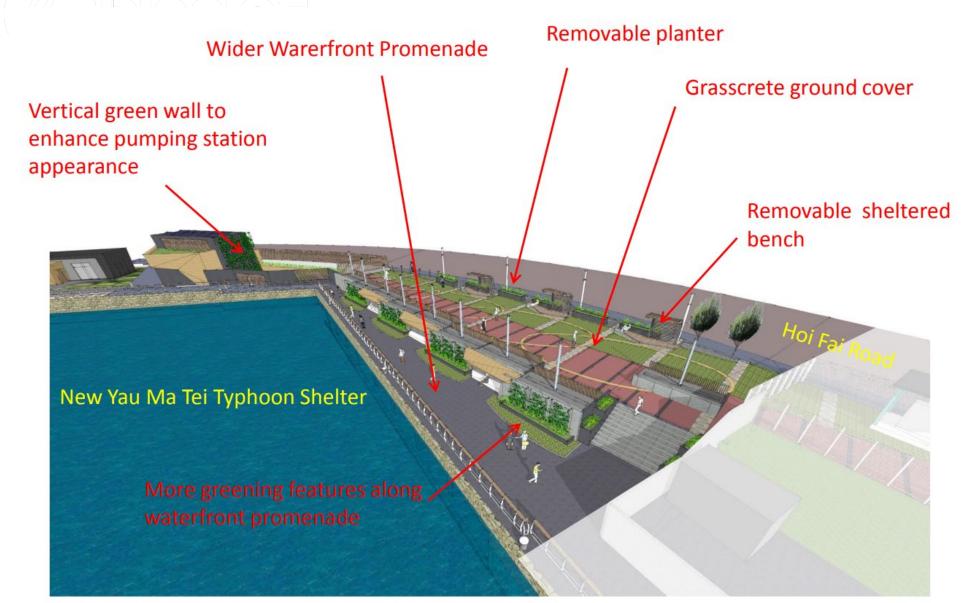

## The "Mini City" Play Space and Revised Landscaping Works

#### Design Objectives:

- Harbourfront Enjoyment
- **Imaginative Play Space**
- Co-location of Facilities