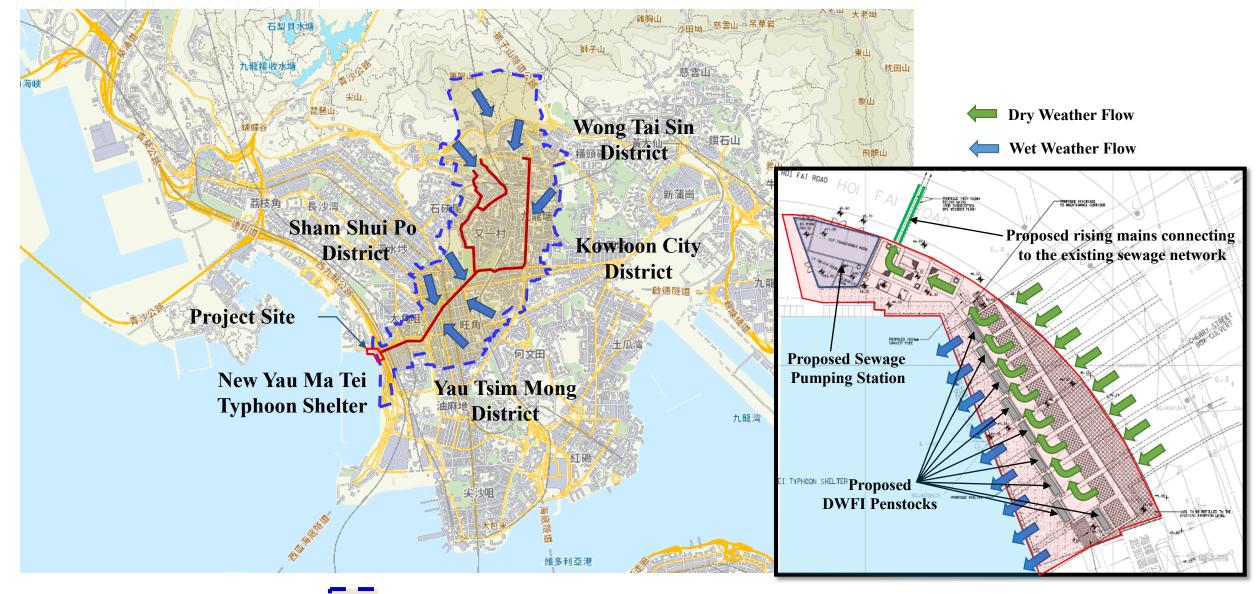

### Location Plan and Layout of the Dry Weather Flow Interceptor (DWFI) of Cherry Street Box Culvert