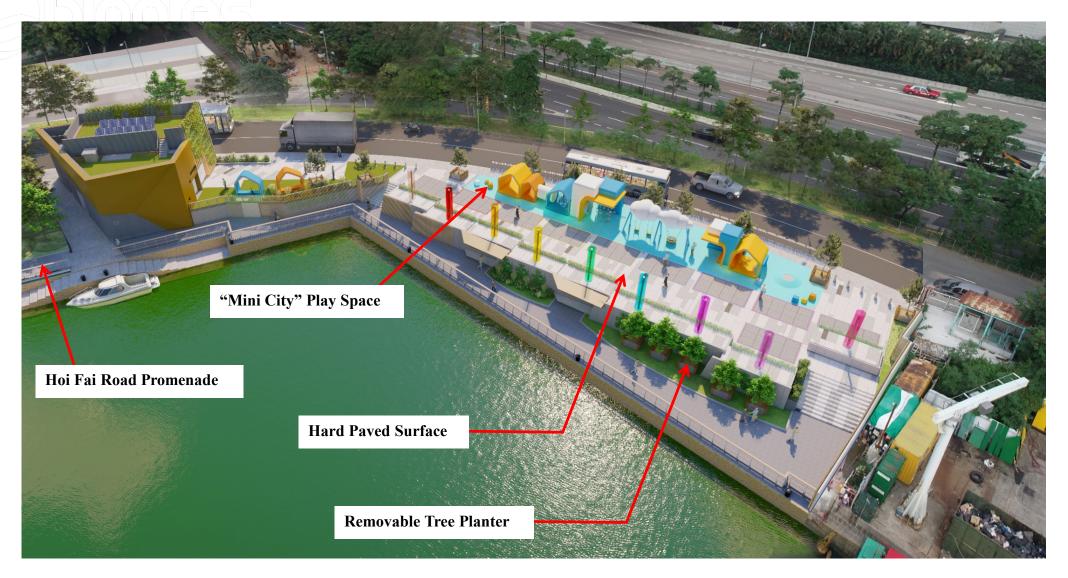

## The "Mini City" Play Space and Revised Landscaping Works

#### Design Objectives:

- Harbourfront Enjoyment
- **Imaginative Play Space**
- Co-location of Facilities

#### Enhancing Connectivity to the Play Space

Pedestrian signs on poles to be erected along the pedestrian access route from MTR Exit A1 to "Mini City".