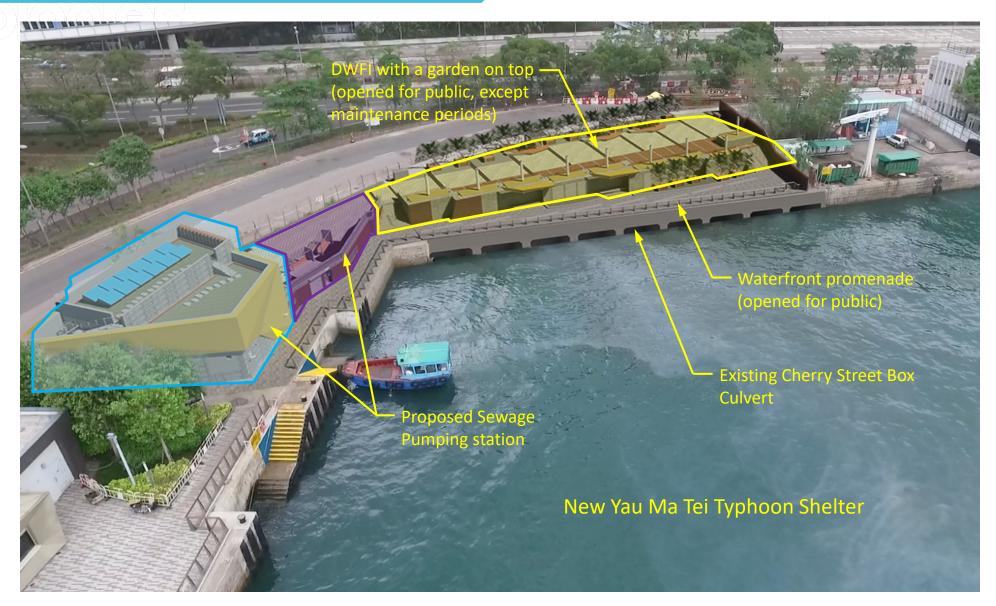

### Location Plan and Layout of the Dry Weather Flow Interceptor (DWFI) of Cherry Street Box Culvert

### Previous Revised Scheme Approved in 2013

#### Previous Revised Scheme Approved in 2013