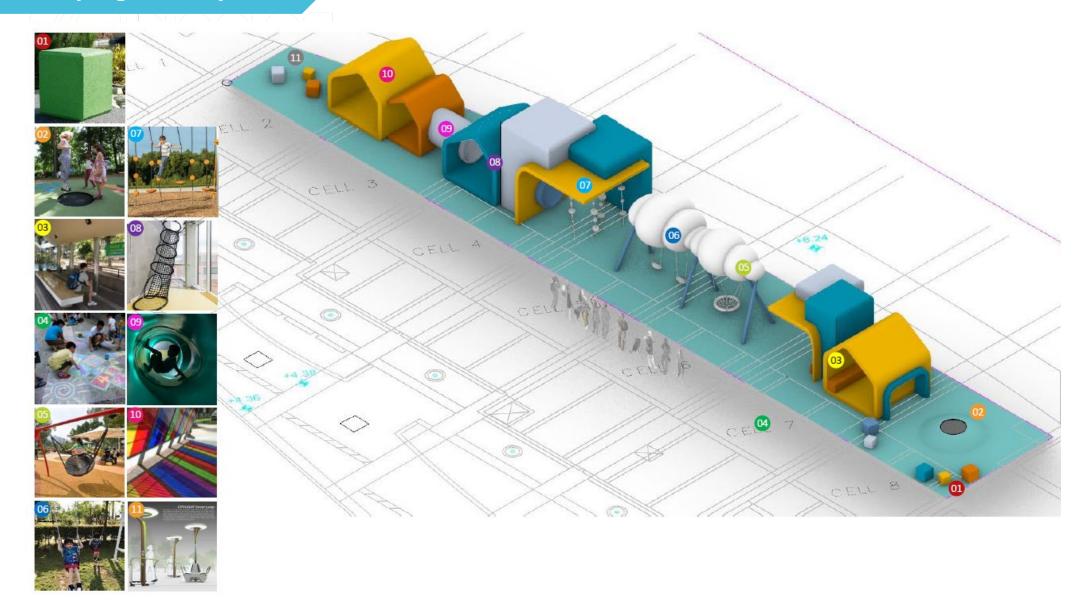

## Play Space Layout

## Play Components

Playsets offering diversified play experiences of physical play, sensory play and social play through bouncing, balancing, swinging, climbing and tunnelling.