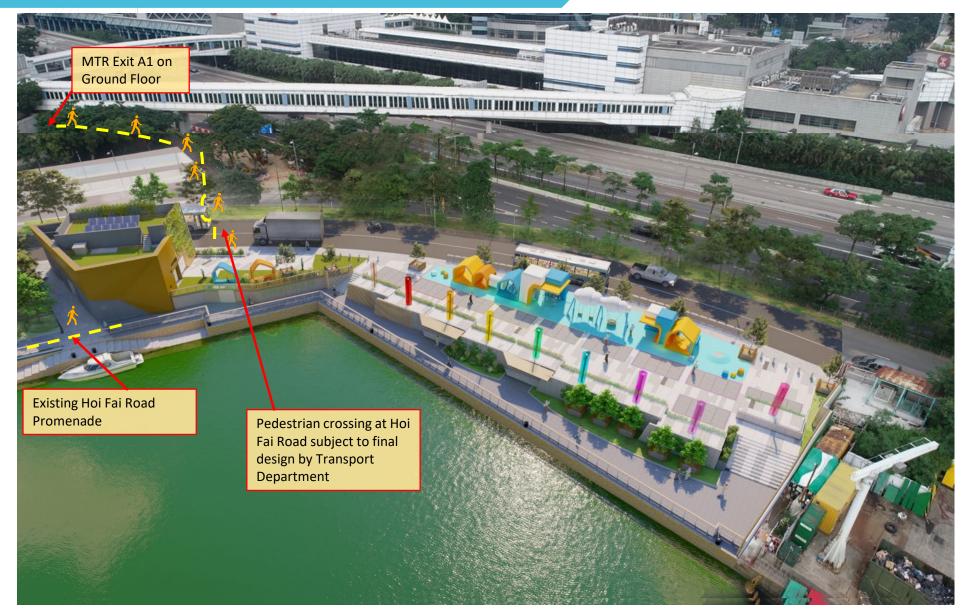

#### Enhancing Connectivity to the Play Space

Pedestrian signs on poles to be erected along the pedestrian access route from MTR Exit A1 to "Mini City".