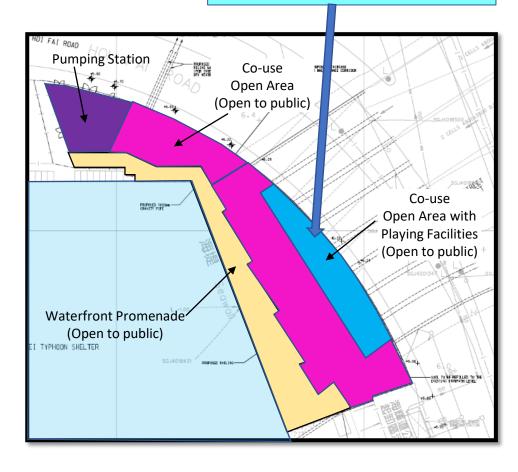

### Location Plan and Layout of the Dry Weather Flow Interceptor (DWFI) of Cherry Street Box Culvert