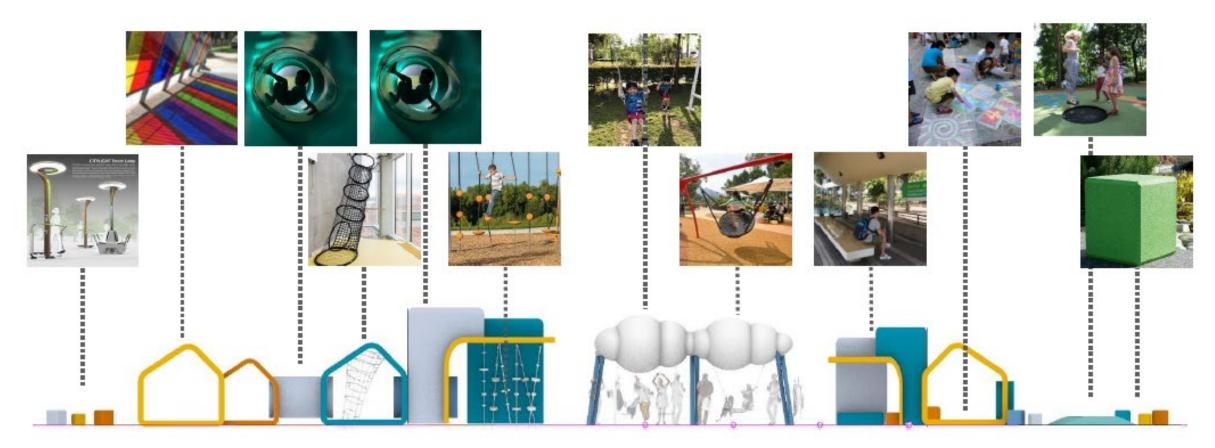

## Play Components

Playsets offering diversified play experiences of physical play, sensory play and social play through bouncing, balancing, swinging, climbing and tunnelling.