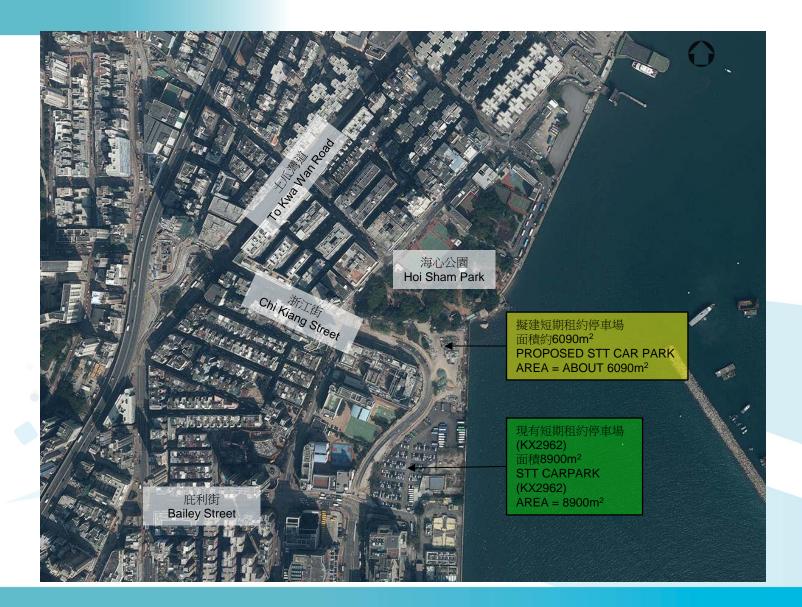

### **Proposed STT Site at Chi Kiang Street**

### **Status of the Proposed STT Site at Chi Kiang Street**

擬建短期租約停車場 面積約6090m<sup>2</sup> PROPOSED STT CAR PARK AREA = ABOUT 6090m<sup>2</sup>

現有短期租約停車場 (KX2962) 面積8900m<sup>2</sup> STT CARPARK (KX2962) AREA = 8900m<sup>2</sup>