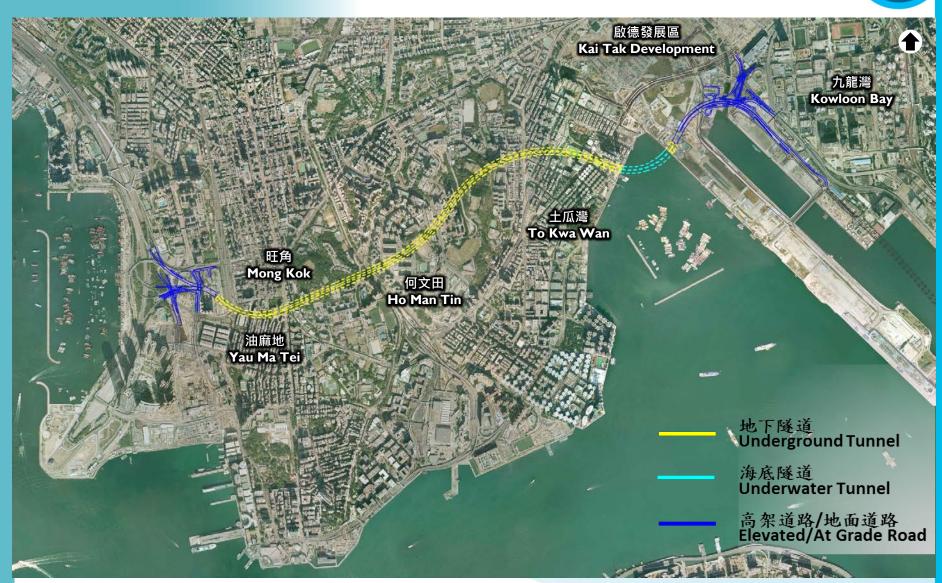

## 路政署主要工程管理處



Major Works Project Management Office Highways Department



Task Force on Harbourfront
Developments in Kowloon, Tsuen Wan
and Kwai Tsing

Proposed Short Term Tenancy (STT)

for Fee-paying Public Car Park at

Chi Kiang Street, To Kwa Wan,

Kowloon

**10 November 2017** 

### **Central Kowloon Route (CKR)**



### **CKR – Main Works in Kai Tak & Ma Tau Kok**







### **Proposed STT Site at Chi Kiang Street**



### **Status of the Proposed STT Site at Chi Kiang Street**







### **Status of the Proposed STT Site at Chi Kiang Street**



擬建短期租約停車場 面積約6090m<sup>2</sup> PROPOSED STT CAR PARK AREA = ABOUT 6090m<sup>2</sup>

現有短期租約停車場 (KX2962) 面積8900m<sup>2</sup> STT CARPARK (KX2962) AREA = 8900m<sup>2</sup>

### **Justifications for the STT Car Park at Chi Kiang Street**



#### **Demand for car parking spaces**

• Re-provide car parking spaces that will be lost when the STT car park (KX2010) next to Kowloon City Ferry Pier PTI is closed in December 2017

#### Not incompatible with adjoining area

Site and run-in/out are isolated from residential developments

#### **Land Resources**

Allow be