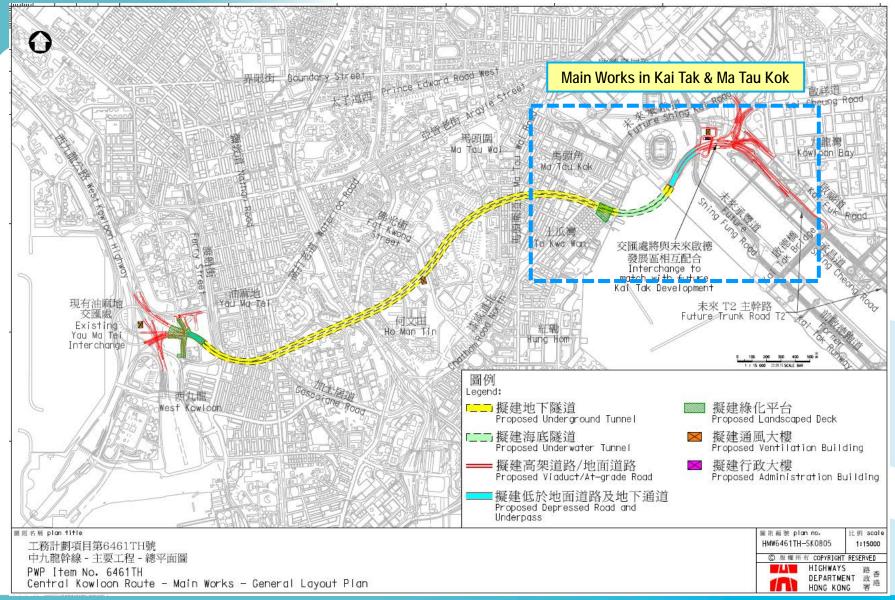

## 路政署主要工程管理處



Major Works Project Management Office Highways Department



Task Force on Harbourfront
Developments in Kowloon, Tsuen Wan
and Kwai Tsing

Proposed Short Term Tenancy (STT)

for Fee-paying Public Car Park at

Chi Kiang Street, To Kwa Wan,

Kowloon

**10 November 2017** 

### **Central Kowloon Route (CKR)**



### **CKR – Main Works in Kai Tak & Ma Tau Kok**







### **Proposed STT Site at Chi Kiang Street**



### **Status of the Proposed STT Site at Chi Kiang Street**







### **Status of the Proposed STT Site at Chi Kiang Street**



擬建短期租約停車場 面積約6090m<sup>2</sup> PROPOSED STT CAR PARK AREA = ABOUT 6090m<sup>2</sup>

現有短期租約停車場 (KX2962) 面積8900m<sup>2</sup> STT CARPARK (KX2962) AREA = 8900m<sup>2</sup>

### **Justifications for the STT Car Park at Chi Kiang Street**



#### **Demand for car parking spaces**

• Re-provide car parking spaces that will be lost when the STT car park (KX2010) next to Kowloon City Ferry Pier PTI is closed in December 2017

#### Not incompatible with adjoining area

Site and run-in/out are isolated from residential developments

#### **Land Resources**

Allow better utilization of vacant Government Land

#### Impro