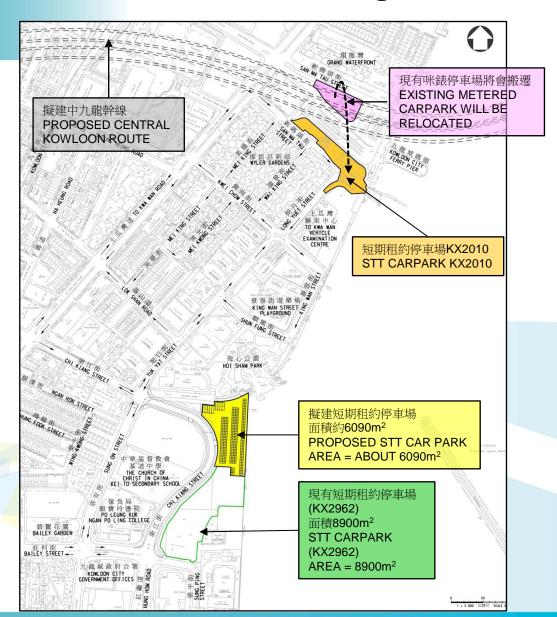

### **Status of the Proposed STT Site at Chi Kiang Street**

### **Status of the Proposed STT Site at Chi Kiang Street**

擬建短期租約停車場 面積約6090m<sup>2</sup> PROPOSED STT CAR PARK AREA = ABOUT 6090m<sup>2</sup>

現有短期租約停車場 (KX2962) 面積8900m<sup>2</sup> STT CARPARK (KX2962) AREA = 8900m<sup>2</sup>