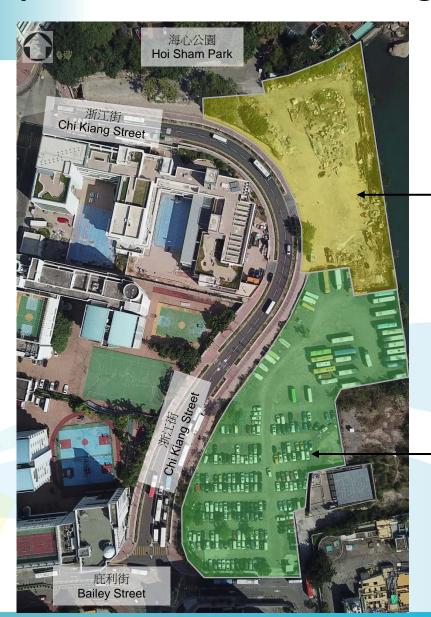

### **Proposed STT Site at Chi Kiang Street**

### **Status of the Proposed STT Site at Chi Kiang Street**

### **Status of the Proposed STT Site at Chi Kiang Street**

擬建短期租約停車場 面積約6090m<sup>2</sup> PROPOSED STT CAR PARK AREA = ABOUT 6090m<sup>2</sup>

現有短期租約停車場 (KX2962) 面積8900m<sup>2</sup> STT CARPARK (KX2962) AREA = 8900m<sup>2</sup>