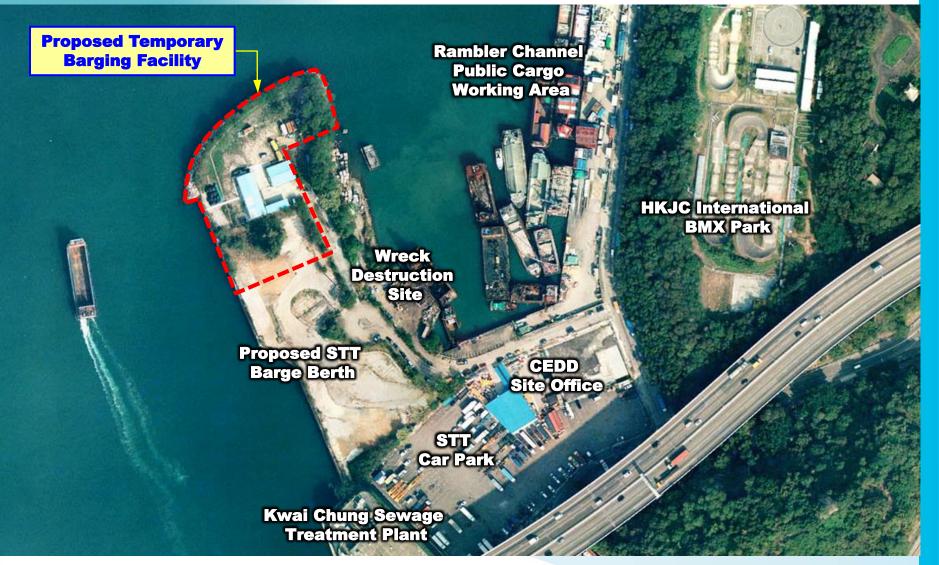

n Wan and Kwai Tsing

Central Kowloon Route -

Proposed Temporary Government Land Allocation for Temporary Barging Facility at Kwai Yue Lane, Kwai Chung

中九龍幹線 — 擬議在葵涌葵裕里以臨時政府 撥地形式設置臨時躉船轉運站

22 September 2016



## **General Layout of CKR**





### Major Works Items in Yau Ma Tei Area



## **Existing/Previous** Barging Facilities in the Vicinity





## **Proposed Temporary Barging Facility at Kwai Chung**



## **Proposed Temporary Barging Facility at Kwai Chung**





## **Proposed Mitigation Measures**



#### **Dust enclosure with sprinkler system for temporary barging facility**

## **Proposed Mitigation Measures**



Spray water over haul road



Trucks with mechanical cover





Provide wheel-washing facility at site entrance



## **Current View of Proposed Site at Kwai Chung**





## **Proposed** hoardings with greening





## **THANK YOU**



# Q & A