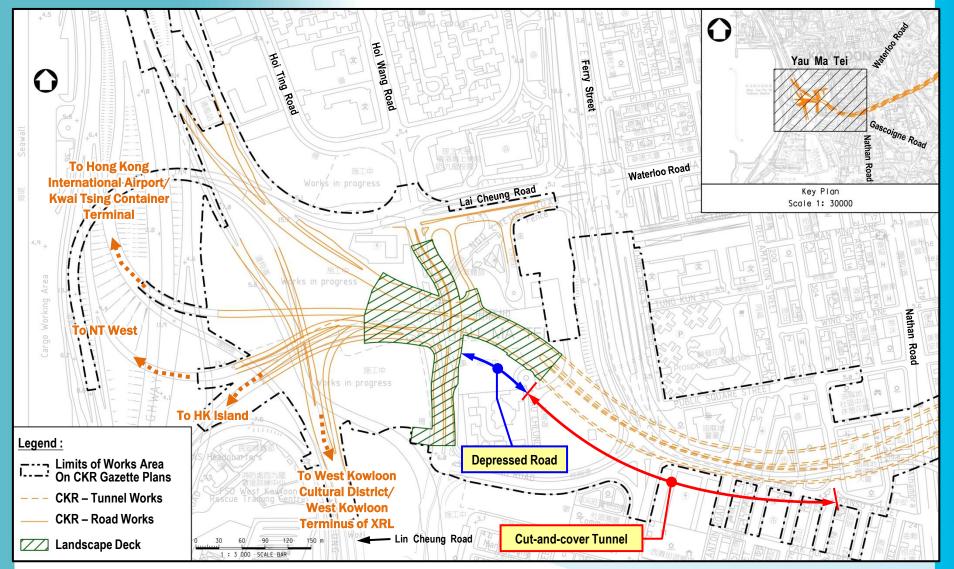

Major Works Project Management Office Highways Department

Task Force on Harbourfront Developments in Kowloon, Tsuen Wan and Kwai Tsing

Central Kowloon Route -

Proposed Temporary Government Land Allocation for Temporary Barging Facility at Kwai Yue Lane, Kwai Chung

中九龍幹線 — 擬議在葵涌葵裕里以臨時政府 撥地形式設置臨時躉船轉運站

22 September 2016



## **General Layout of CKR**





### Major Works Items in Yau Ma Tei Area



## **Existing/Previous** Barging Facilities in the Vicinity





## **Proposed Temporary Barging Facility at Kwai Chung**



## **Proposed Temporary Barging Facility at Kwai Chung**





## **Proposed Mitigation Measures**



#### **Dust enclosure with sprinkler system for temporary barging facility**

## **Proposed Mitigation Measures**



Spray water over haul road



Trucks with mechanical cover





Provide wheel-washing facility at site entrance



## **Current View of Proposed Site at Kwai Chung**





## **Proposed** hoardings with greening





## **THANK YOU**



# Q & A