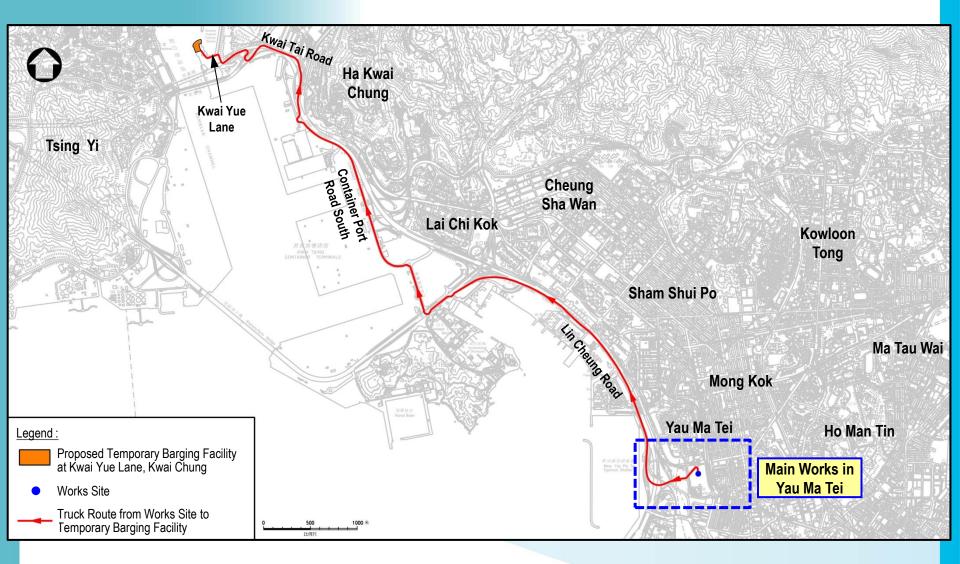

### Major Works Items in Yau Ma Tei Area

## **Proposed Temporary Barging Facility at Kwai Chung**