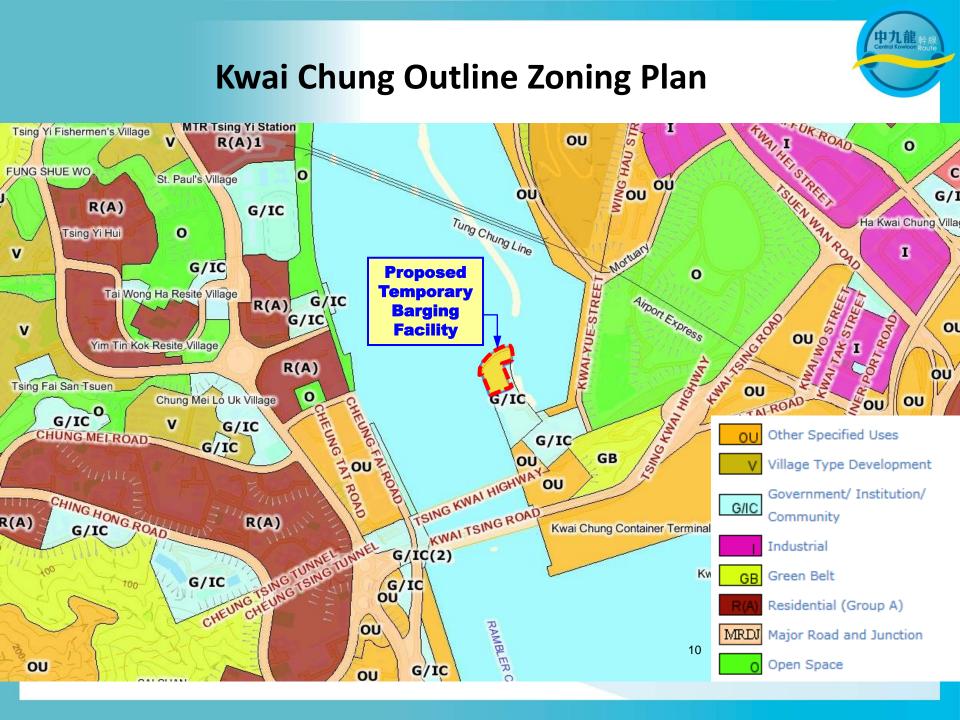

sk Force on Harbourfront Developments in Kowloon, Tsuen Wan and Kwai Tsing

Central Kowloon Route -

Proposed Temporary Government Land Allocation for Temporary Barging Facility at Kwai Yue Lane, Kwai Chung

中九龍幹線 — 擬議在葵涌葵裕里以臨時政府 撥地形式設置臨時躉船轉運站

22 September 2016



## **General Layout of CKR**





### Major Works Items in Yau Ma Tei Area



## **Existing/Previous** Barging Facilities in the Vicinity





## **Proposed Temporary Barging Facility at Kwai Chung**



## **Proposed Temporary Barging Facility at Kwai Chung**





## **Proposed Mitigation Measures**



#### **Dust enclosure with sprinkler system for temporary barging facility**

## **Proposed Mitigation Measures**



Spray water over haul road



Trucks with mechanical cover





Provide wheel-washing facility at site entrance



## **Current View of Proposed Site at Kwai Chung**





## **Proposed** hoardings with greening





## **THANK YOU**



# Q & A