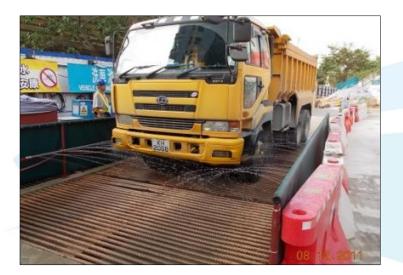

## **Proposed Mitigation Measures**

Spray water over haul road

Trucks with mechanical cover

Provide wheel-washing facility at site entrance