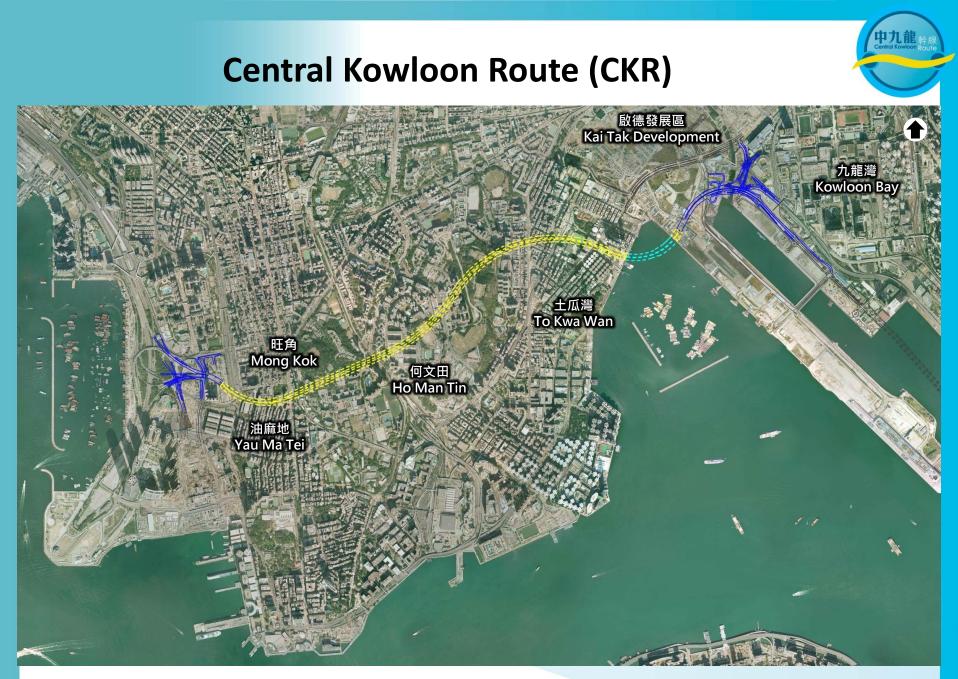

Major Works Project Management Office Highways Department

Task Force on Harbourfront Developments in Kowloon, Tsuen Wan and Kwai Tsing

Central Kowloon Route -

Proposed Temporary Government Land Allocation for Temporary Barging Facility at Kwai Yue Lane, Kwai Chung

中九龍幹線 — 擬議在葵涌葵裕里以臨時政府 撥地形式設置臨時躉船轉運站

22 September 2016



## **General Layout of CKR**





### Major Works Items in Yau Ma Tei Area



## **Existing/Previous** Barging Facilities in the Vicinity





## **Proposed Temporary Barging Facility at Kwai Chung**



## **Proposed Temporary Barging Facility at Kwai Chung**





## **Proposed Mitigation Measures**



#### **Dust enclosure with sprinkler system for temporary barging facility**

## **Proposed Mitigation Measures**



Spray water over haul road



Trucks with mechanical cover





Provide wheel-washing facility at site entrance



## **Current View of Proposed Site at Kwai Chung**





## **Proposed** hoardings with greening





## **THANK YOU**



# Q & A