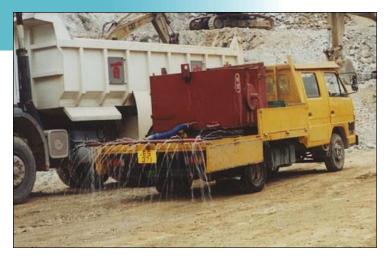

## **Proposed Mitigation Measures**

Spray water over haul road

Trucks with mechanical cover

Provide wheel-washing facility at site entrance