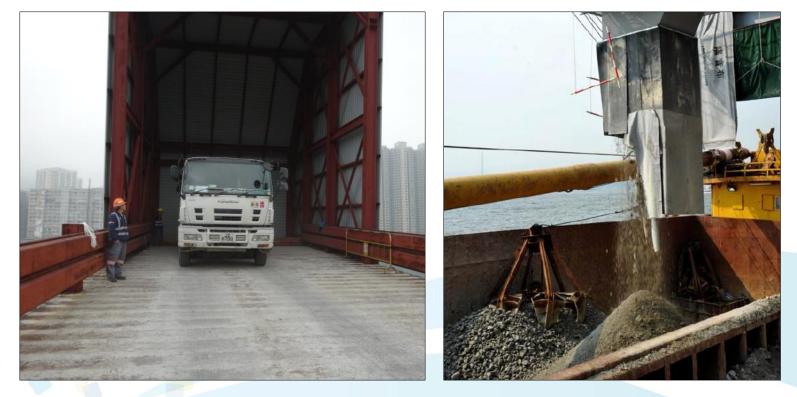

Major Works Project Management Office Highways Department

Task Force on Harbourfront Developments in Kowloon, Tsuen Wan and Kwai Tsing

Central Kowloon Route -

Proposed Temporary Government Land Allocation for Temporary Barging Facility at Kwai Yue Lane, Kwai Chung

中九龍幹線 — 擬議在葵涌葵裕里以臨時政府 撥地形式設置臨時躉船轉運站

22 September 2016



## **General Layout of CKR**





### Major Works Items in Yau Ma Tei Area



## **Existing/Previous** Barging Facilities in the Vicinity





## **Proposed Temporary Barging Facility at Kwai Chung**



## **Proposed Temporary Barging Facility at Kwai Chung**





## **Proposed Mitigation Measures**



#### **Dust enclosure with sprinkler system for temporary barging facility**

## **Proposed Mitigation Measures**



Spray water over haul road



Trucks with mechanical cover





Provide wheel-washing facility at site entrance



## **Current View of Proposed Site at Kwai Chung**





## **Proposed** hoardings with greening





## **THANK YOU**



# Q & A