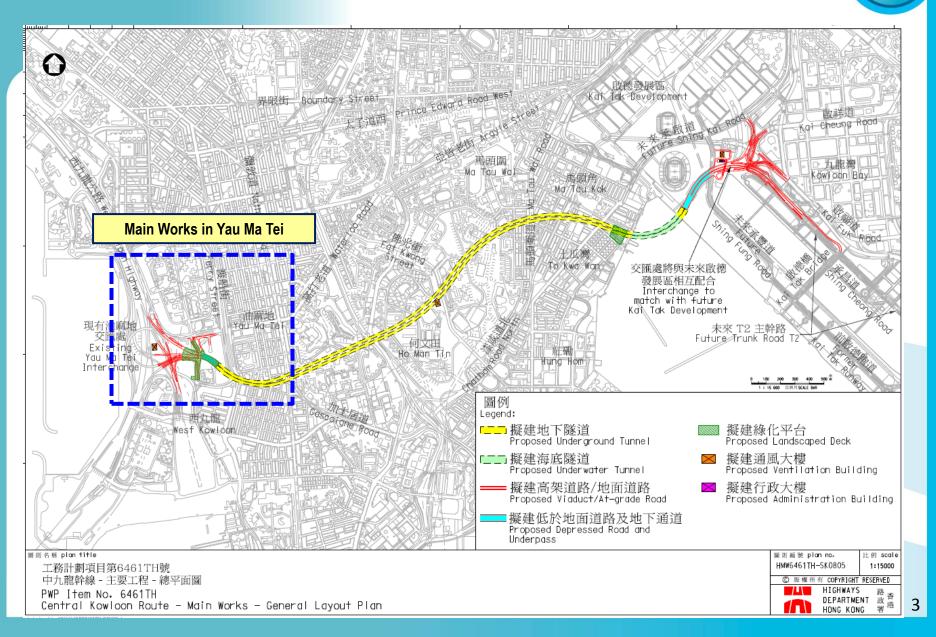

Major Works Project Management Office Highways Department

Task Force on Harbourfront Developments in Kowloon, Tsuen Wan and Kwai Tsing

Central Kowloon Route -

Proposed Temporary Government Land Allocation for Temporary Barging Facility at Kwai Yue Lane, Kwai Chung

中九龍幹線 — 擬議在葵涌葵裕里以臨時政府 撥地形式設置臨時躉船轉運站

22 September 2016



## **General Layout of CKR**





### Major Works Items in Yau Ma Tei Area



## **Existing/Previous** Barging Facilities in the Vicinity





## **Proposed Temporary Barging Facility at Kwai Chung**



## **Proposed Temporary Barging Facility at Kwai Chung**





## **Proposed Mitigation Measures**



#### **Dust enclosure with sprinkler system for temporary barging facility**

## **Proposed Mitigation Measures**



Spray water over haul road



Trucks with mechanical cover





Provide wheel-washing facility at site entrance



## **Current View of Proposed Site at Kwai Chung**





## **Proposed** hoardings with greening





## **THANK YOU**



# Q & A