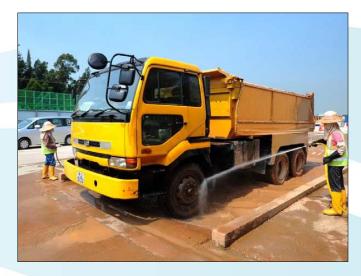

## **Proposed Mitigation Measures**

Spray water over haul road

Trucks with mechanical cover

Provide wheel-washing facility at site entrance