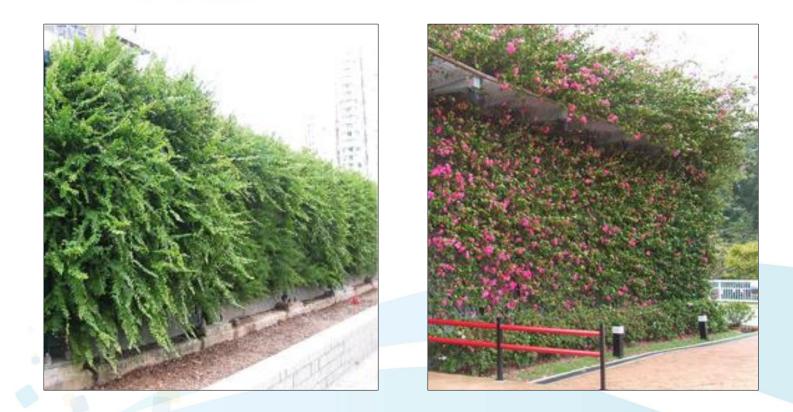

Proposed Temporary Government Land Allocation for Temporary Barging Facility at Kwai Yue Lane, Kwai Chung

中九龍幹線 — 擬議在葵涌葵裕里以臨時政府 撥地形式設置臨時躉船轉運站

22 September 2016



## **General Layout of CKR**





### Major Works Items in Yau Ma Tei Area



## **Existing/Previous** Barging Facilities in the Vicinity





## **Proposed Temporary Barging Facility at Kwai Chung**



## **Proposed Temporary Barging Facility at Kwai Chung**





## **Proposed Mitigation Measures**



#### **Dust enclosure with sprinkler system for temporary barging facility**

## **Proposed Mitigation Measures**



Spray water over haul road



Trucks with mechanical cover





Provide wheel-washing facility at site entrance



## **Current View of Proposed Site at Kwai Chung**





## **Proposed** hoardings with greening





## **THANK YOU**



# Q & A