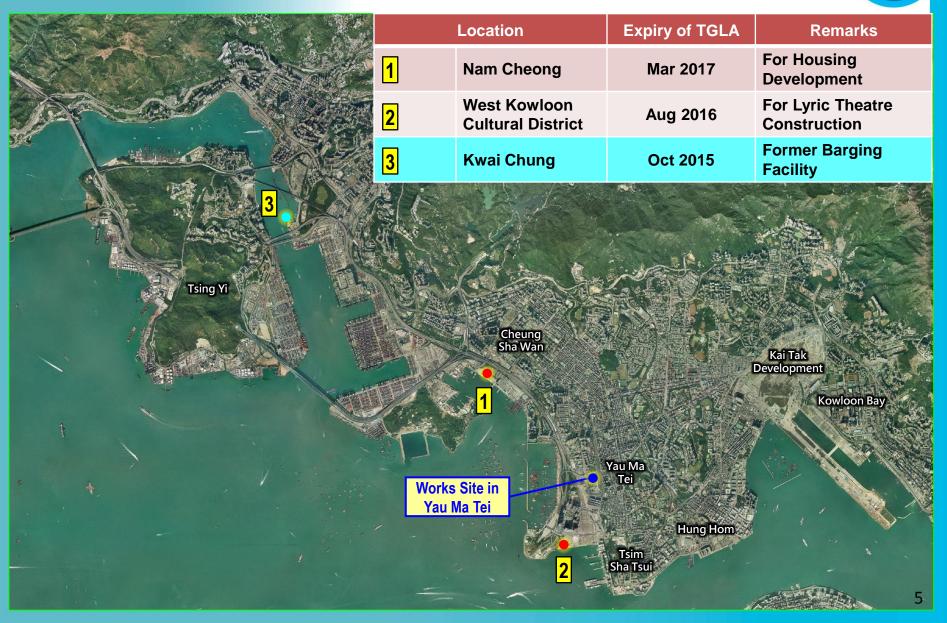

Major Works Project Management Office Highways Department

Task Force on Harbourfront Developments in Kowloon, Tsuen Wan and Kwai Tsing

Central Kowloon Route -

Proposed Temporary Government Land Allocation for Temporary Barging Facility at Kwai Yue Lane, Kwai Chung

中九龍幹線 — 擬議在葵涌葵裕里以臨時政府 撥地形式設置臨時躉船轉運站

22 September 2016



## **General Layout of CKR**





### Major Works Items in Yau Ma Tei Area



## **Existing/Previous** Barging Facilities in the Vicinity





## **Proposed Temporary Barging Facility at Kwai Chung**



## **Proposed Temporary Barging Facility at Kwai Chung**





## **Proposed Mitigation Measures**



#### **Dust enclosure with sprinkler system for temporary barging facility**

## **Proposed Mitigation Measures**



Spray water over haul road



Trucks with mechanical cover





Provide wheel-washing facility at site entrance



## **Current View of Proposed Site at Kwai Chung**





## **Proposed** hoardings with greening





## **THANK YOU**



# Q & A