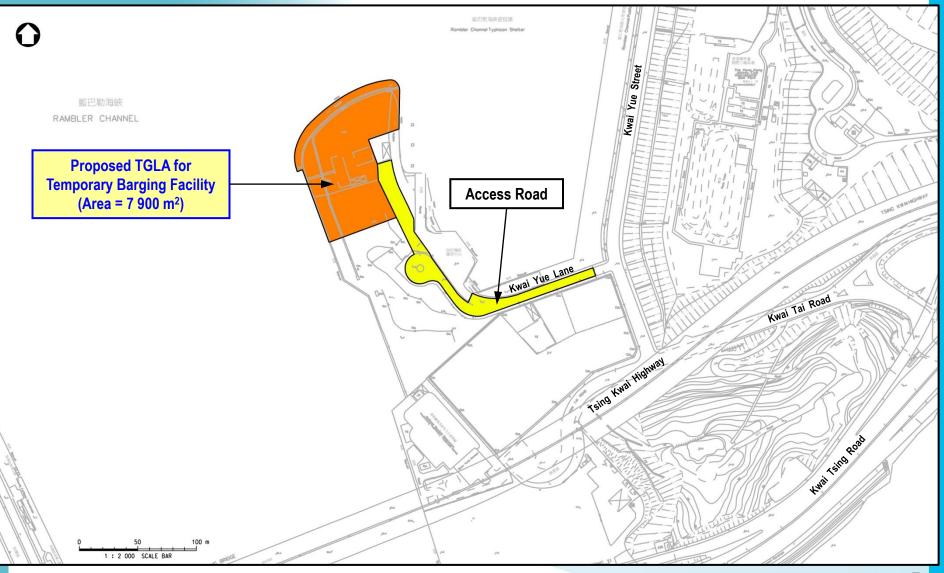

Major Works Project Management Office Highways Department

Task Force on Harbourfront Developments in Kowloon, Tsuen Wan and Kwai Tsing

Central Kowloon Route -

Proposed Temporary Government Land Allocation for Temporary Barging Facility at Kwai Yue Lane, Kwai Chung

中九龍幹線 — 擬議在葵涌葵裕里以臨時政府 撥地形式設置臨時躉船轉運站

22 September 2016



## **General Layout of CKR**





### Major Works Items in Yau Ma Tei Area



## **Existing/Previous** Barging Facilities in the Vicinity





## **Proposed Temporary Barging Facility at Kwai Chung**



## **Proposed Temporary Barging Facility at Kwai Chung**





## **Proposed Mitigation Measures**



#### **Dust enclosure with sprinkler system for temporary barging facility**

## **Proposed Mitigation Measures**



Spray water over haul road



Trucks with mechanical cover





Provide wheel-washing facility at site entrance



## **Current View of Proposed Site at Kwai Chung**





## **Proposed** hoardings with greening





## **THANK YOU**



# Q & A