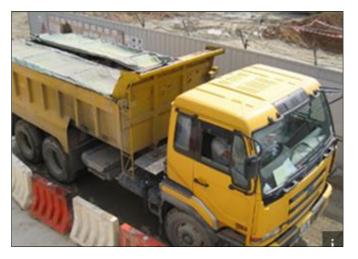

## **Proposed Mitigation Measures**

Spray water over haul road

Trucks with mechanical cover

Provide wheel-washing facility at site entrance