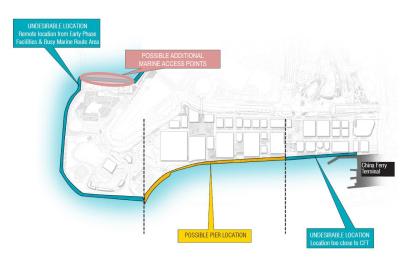

### Progress of key development initiatives Proposed Marine Access

- Pier Concept Design and Business Case Study underway.
- Explores the feasibility of general marine access provision in WKCD with due compliance of the PHO (e.g. temporary pontoons in the short term, a proper pier in the longer term)
- A permanent marine access solution is considered essential for the overall district image and development in the longer term
- Initial study findings are expected in the Q4 2016 / Q1 2017