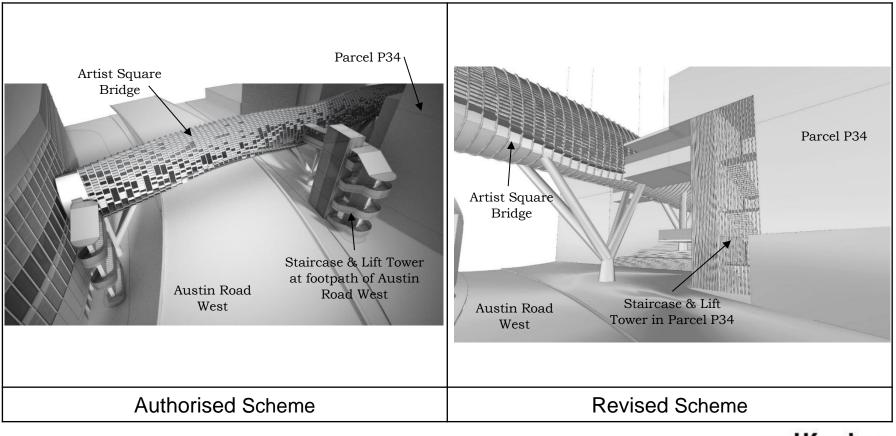

#### **Progress of key development initiatives** Revised scheme for Artist Square Bridge

Photomontage of Artist Square Bridge (Comparison between Authorised Scheme and Revised Scheme)