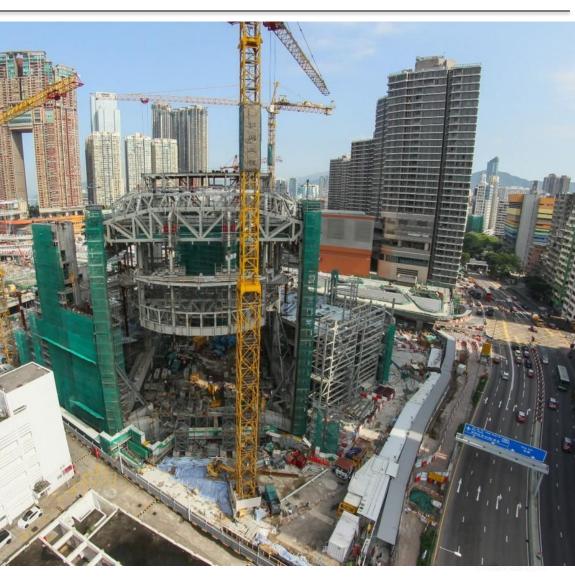

### Progress of key development initiatives Xiqu Centre

- Built for xiqu (Chinese opera) performances
- Construction of foundation and superstructure works commenced in September 2013
- Occupation Permit in 2017

### Progress of key development initiatives ASDA

- M+ is a new museum for visual art in Hong Kong
- Construction of main works is ongoing
- Target completion in 2018 for opening in 2019

### Progress of key development initiatives ASDA

- Foundation works for the Lyric Theatre Complex ("LTC") and associated basement commenced in January 2016
- Detailed design to be completed by end 2016, target completion around 2020
- Conservation & Storage Facilities of M+ and OACF / RDE building to be completed in 2018