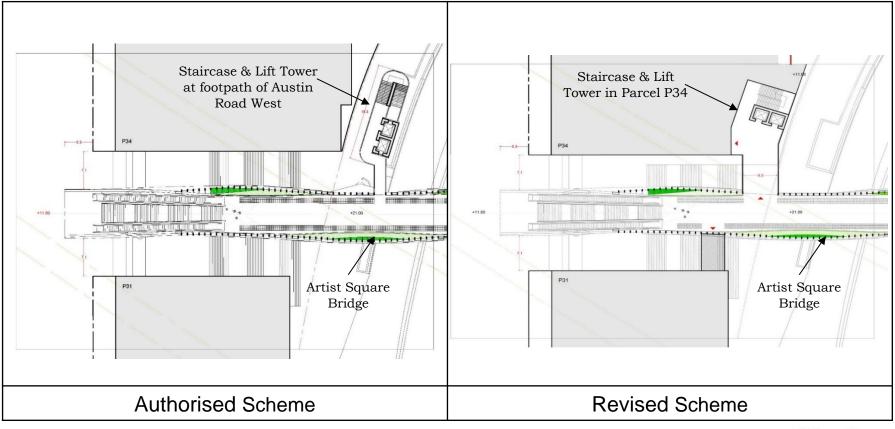

#### **Progress of key development initiatives** Revised scheme for Artist Square Bridge

Layout of Artist Square Bridge (Comparison between Authorised Scheme and Revised Scheme)