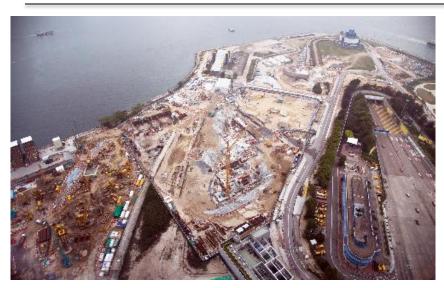

### Progress of key development initiatives ASDA

- M+ is a new museum for visual art in Hong Kong
- Construction of main works is ongoing
- Target completion in 2018 for opening in 2019

### Progress of key development initiatives ASDA

- Foundation works for the Lyric Theatre Complex ("LTC") and associated basement commenced in January 2016
- Detailed design to be completed by end 2016, target completion around 2020
- Conservation & Storage Facilities of M+ and OACF / RDE building to be completed in 2018