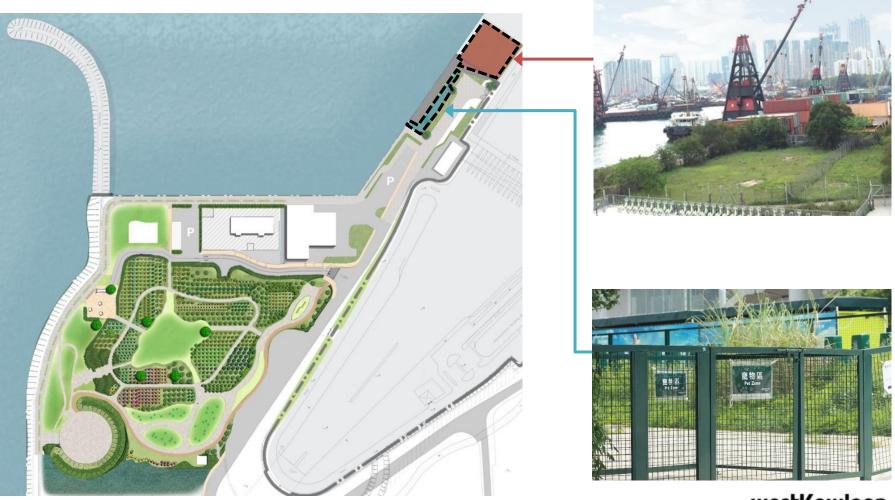

#### Progress of key development initiatives Temporary extension of existing pet zone

westKowloon 西九文化區