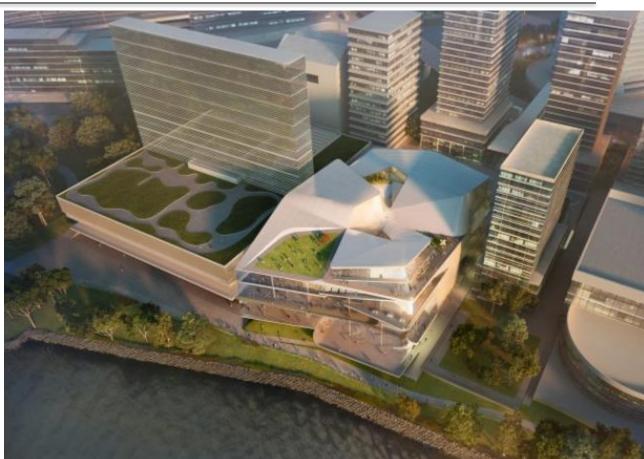

### Progress of key development initiatives ASDA

- Foundation works for the Lyric Theatre Complex ("LTC") and associated basement commenced in January 2016
- Detailed design to be completed by end 2016, target completion around 2020
- Conservation & Storage Facilities of M+ and OACF / RDE building to be completed in 2018