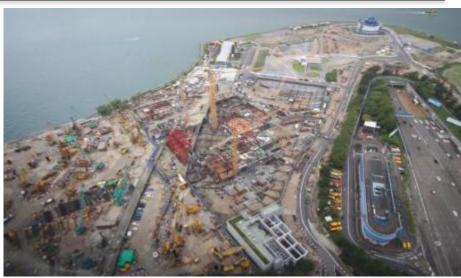

### Progress of key development initiatives ASDA

- M+ is a new museum for visual art in Hong Kong
- Construction of main works is ongoing
- Target completion in 2018 for opening in 2019

### Progress of key development initiatives ASDA

- Foundation works for the Lyric Theatre Complex ("LTC") and associated basement commenced in January 2016
- Detailed design to be completed by end 2016, target completion around 2020
- Conservation & Storage Facilities of M+ and OACF / RDE building to be completed in 2018