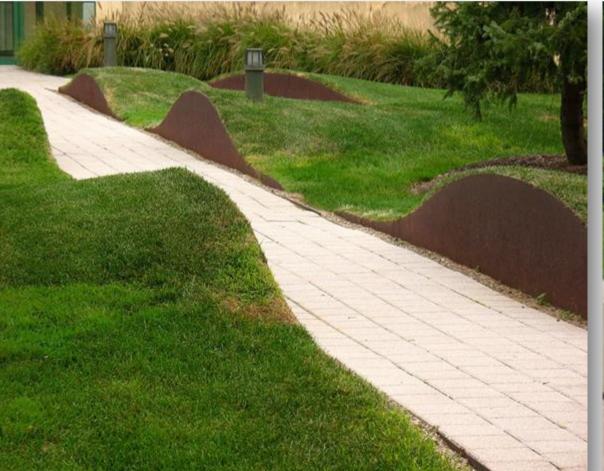

The rubber play mound (EPDM safety mat) provides innovative play equipment, offering children an opportunity for spontaneous play.

Similar to rubber play mound, the undulating lawn and seatwall also provides a sense of design and play.