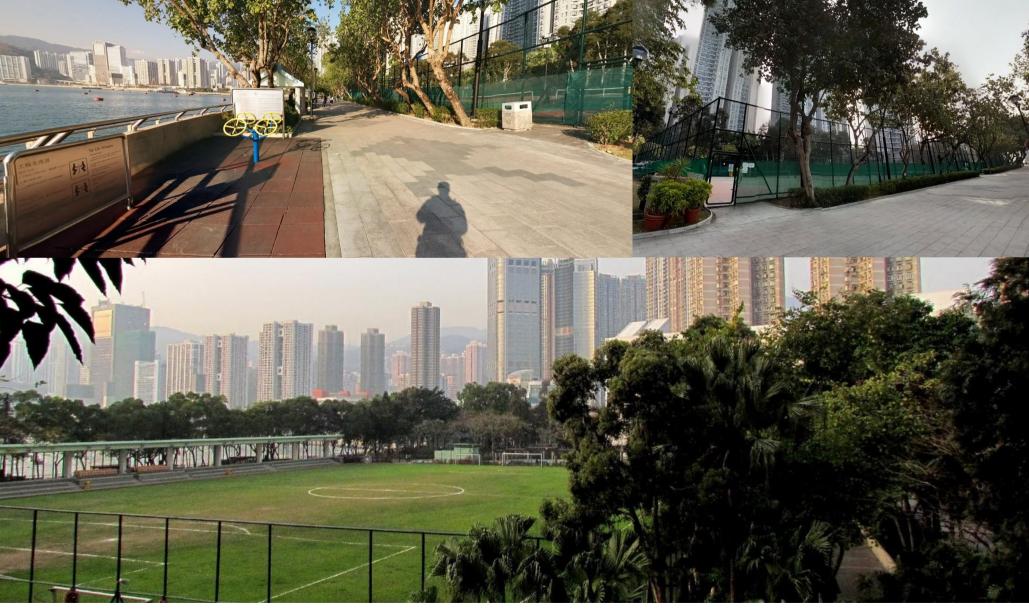

Tsuen Wan Park
Tsuen Wan Riviera Park

Existing

location

Wk&partners | WATERFRONTDESIGN | WEST RAIL TSUEN WAN WEST STATION – TW5 BAYSIDE

Surrounding Environment

Site Location

Consider using gabion or granite to form the retaining structure, creating three dimensional finish.