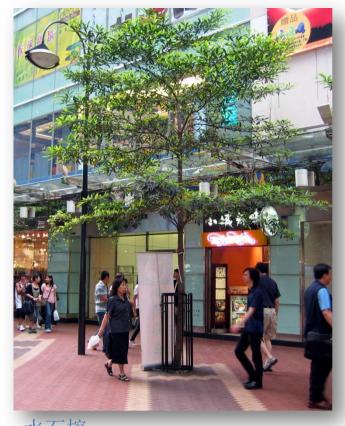

紅十層 Callistemon rigidus

水石榕 Elaeocarpus hainanensis

化集垂榕 Ficus benjamina L. cv. Variegata

非局福木 Garcinia subelliptica

樂樹 Koelreuteria paniculata

人化系微 Lagerstroemia speciosa

蒲桃 Syzgium jambos

墨西哥落羽杉
Taxodium mucronatum

**Coastal Tree Species** 