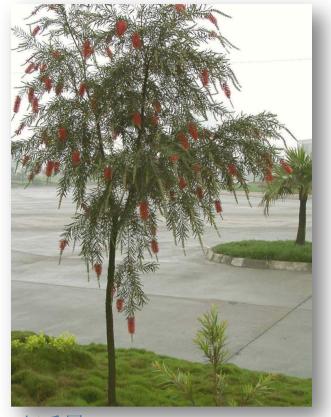

紅十層 Callistemon rigidus

水石榕 Elaeocarpus hainanensis

化集垂榕 Ficus benjamina L. cv. Variegata

非局福木 Garcinia subelliptica

樂樹 Koelreuteria paniculata

人化系微 Lagerstroemia speciosa

蒲桃 Syzgium jambos

墨西哥落羽杉
Taxodium mucronatum

**Coastal Tree Species** 