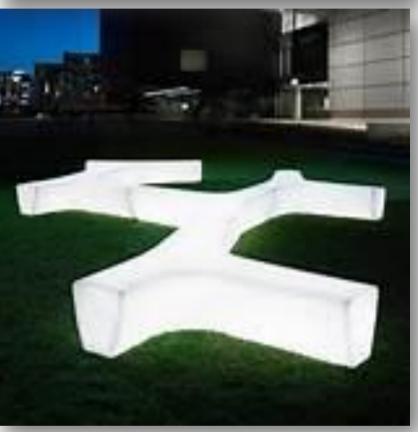

**WK&partners | WATERFRONTDESIGN** 

**Outdoor Fitness Station** 

Outdoor garden benches shall be robust with sculptural form, using materials such as fiberglass proprietary product, recycled timber or polished granite. The purpose is to provide furniture that is suitable for outdoor condition with lower maintenance frequency in mind, and pleasing to the eye.