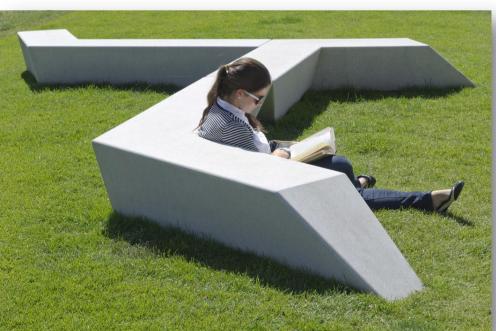

**WK&partners | WATERFRONTDESIGN** 

**Outdoor Fitness Station** 

Outdoor garden benches shall be robust with sculptural form, using materials such as fiberglass proprietary product, recycled timber or polished granite. The purpose is to provide furniture that is suitable for outdoor condition with lower maintenance frequency in mind, and pleasing to the eye.