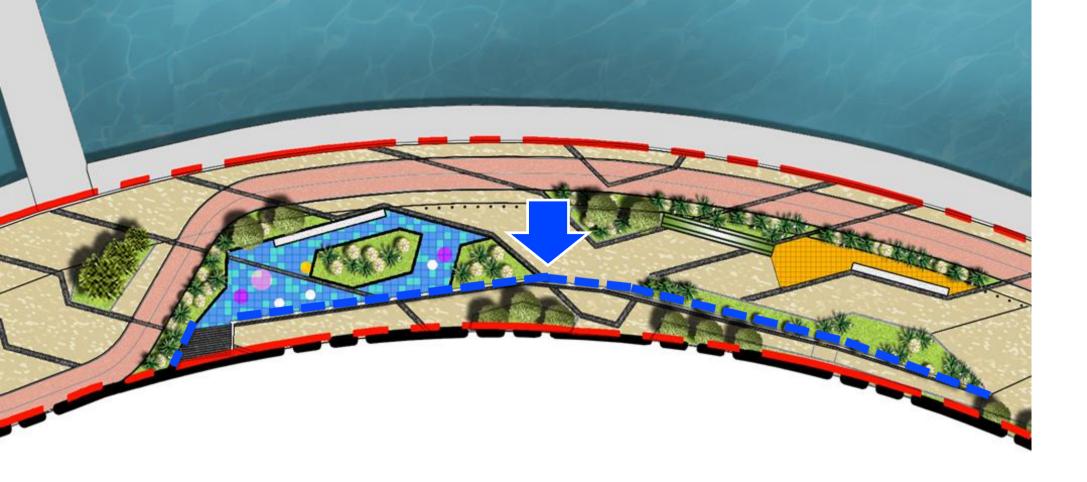

The rubber play mound (EPDM safety mat) provides innovative play equipment, offering children an opportunity for spontaneous play.

Similar to rubber play mound, the undulating lawn and seatwall also provides a sense of design and play.