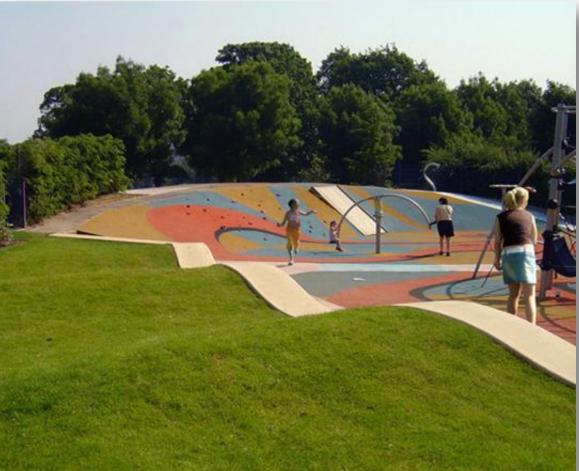

The rubber play mound (EPDM safety mat) provides innovative play equipment, offering children an opportunity for spontaneous play.

Similar to rubber play mound, the undulating lawn and seatwall also provides a sense of design and play.