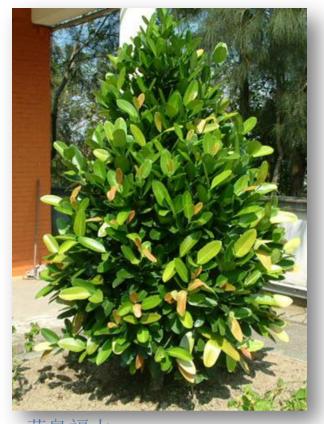

紅十層 Callistemon rigidus

水石榕 Elaeocarpus hainanensis

化集垂榕 Ficus benjamina L. cv. Variegata

非局福木 Garcinia subelliptica

樂樹 Koelreuteria paniculata

人化系微 Lagerstroemia speciosa

蒲桃 Syzgium jambos

墨西哥落羽杉
Taxodium mucronatum

**Coastal Tree Species** 