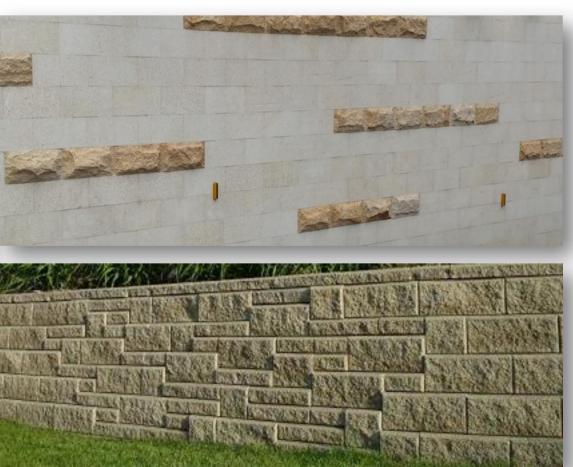

Tsuen Wan Park
Tsuen Wan Riviera Park

Existing

location

Wk&partners | WATERFRONTDESIGN | WEST RAIL TSUEN WAN WEST STATION – TW5 BAYSIDE

Surrounding Environment

Site Location

Consider using gabion or granite to form the retaining structure, creating three dimensional finish.