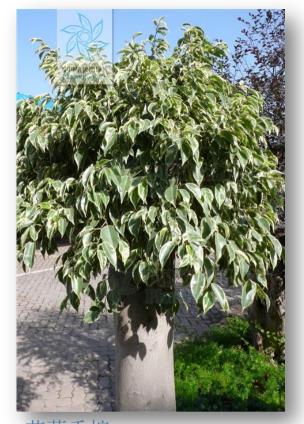

紅十層 Callistemon rigidus

水石榕 Elaeocarpus hainanensis

化集垂榕 Ficus benjamina L. cv. Variegata

非局福木 Garcinia subelliptica

樂樹 Koelreuteria paniculata

人化系微 Lagerstroemia speciosa

蒲桃 Syzgium jambos

墨西哥落羽杉
Taxodium mucronatum

**Coastal Tree Species** 