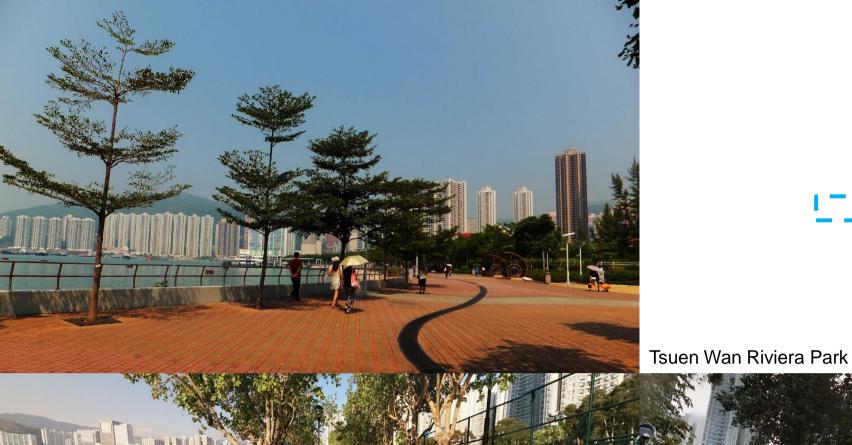

Tsuen Wan Park
Tsuen Wan Riviera Park

Existing

location

Wk&partners | WATERFRONTDESIGN | WEST RAIL TSUEN WAN WEST STATION – TW5 BAYSIDE

Surrounding Environment

Site Location

Consider using gabion or granite to form the retaining structure, creating three dimensional finish.