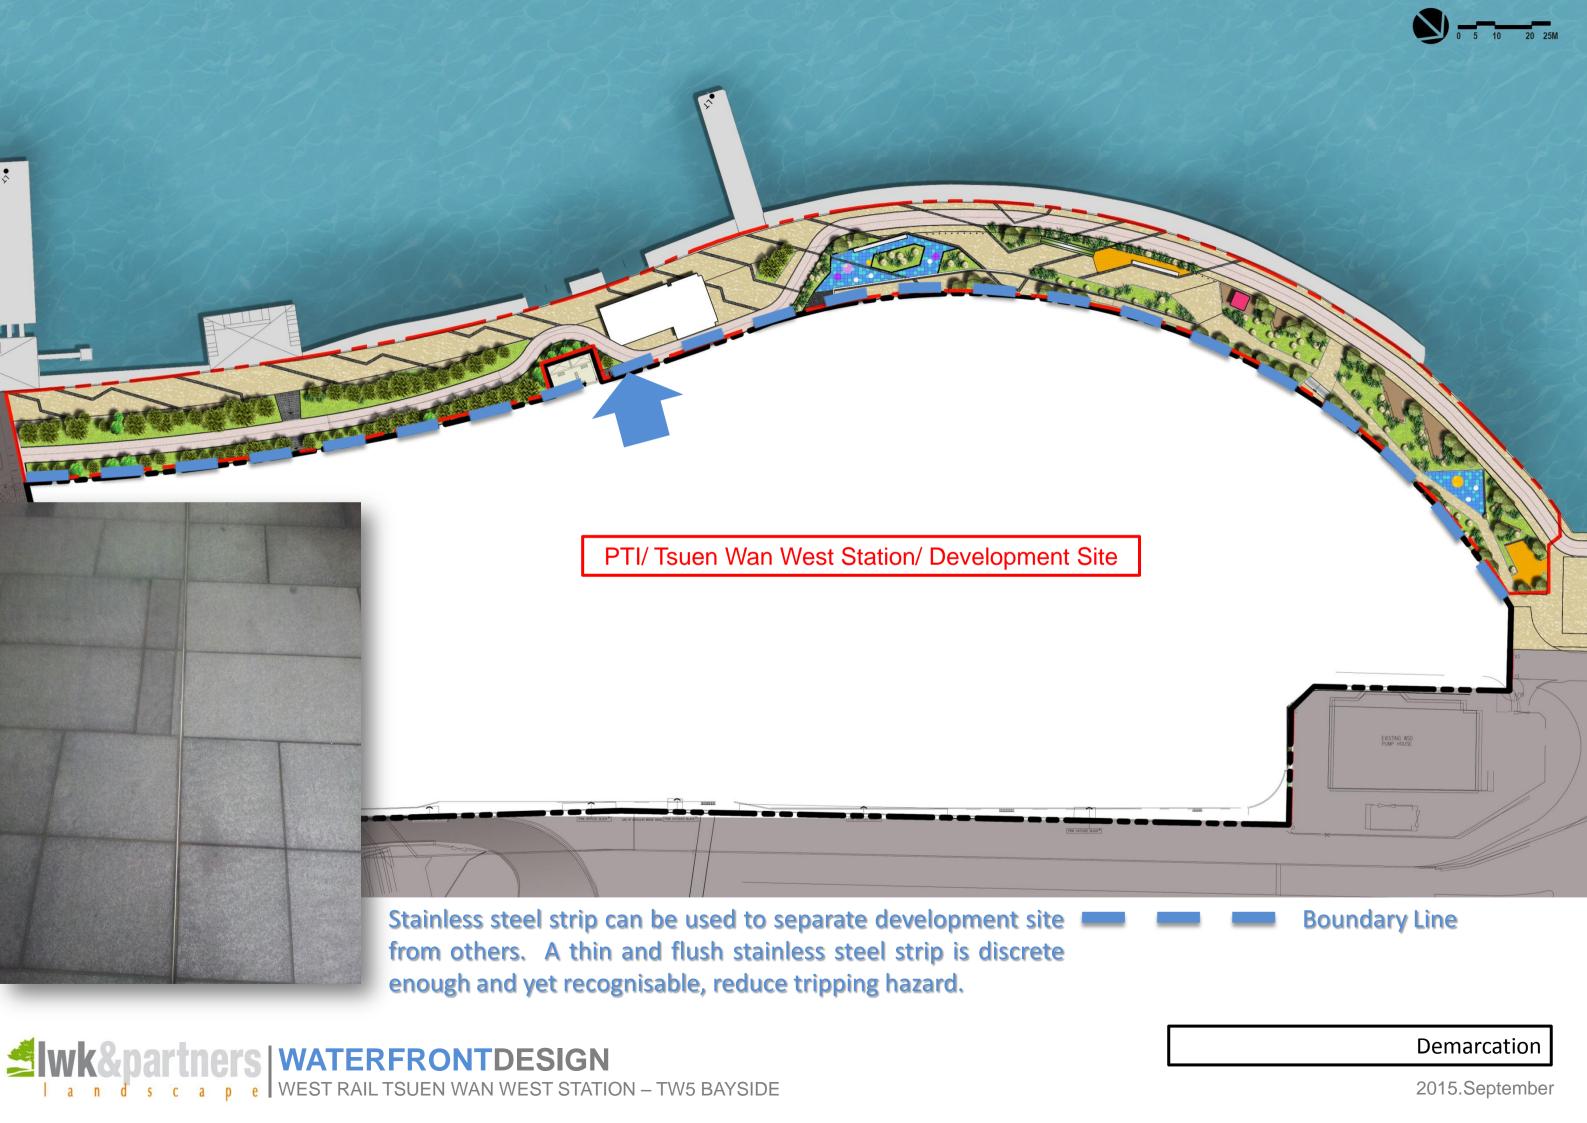

Tsuen Wan Park
Tsuen Wan Riviera Park

Existing

location

Wk&partners | WATERFRONTDESIGN | WEST RAIL TSUEN WAN WEST STATION – TW5 BAYSIDE

Surrounding Environment

Site Location

Consider using gabion or granite to form the retaining structure, creating three dimensional finish.