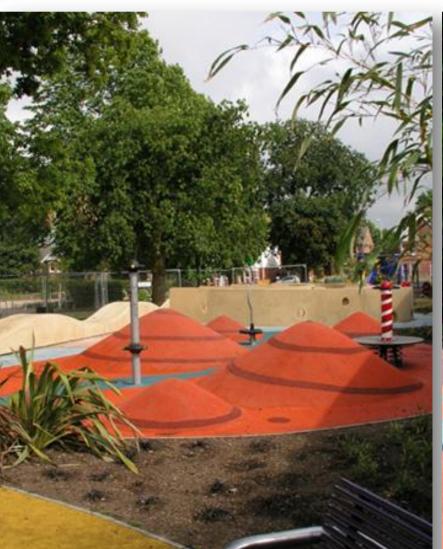

The rubber play mound (EPDM safety mat) provides innovative play equipment, offering children an opportunity for spontaneous play.

Similar to rubber play mound, the undulating lawn and seatwall also provides a sense of design and play.