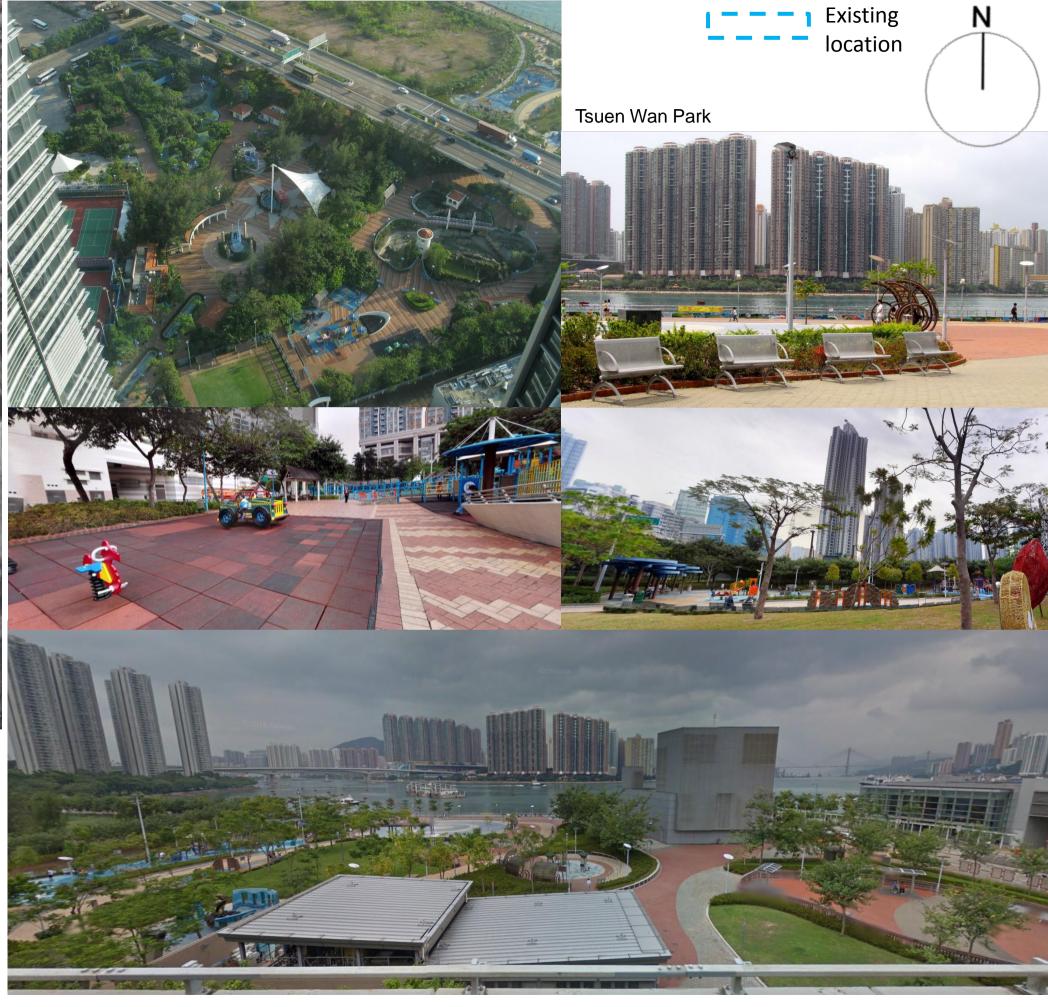

Tsuen Wan Park
Tsuen Wan Riviera Park

Existing

location

Wk&partners | WATERFRONTDESIGN | WEST RAIL TSUEN WAN WEST STATION – TW5 BAYSIDE

Surrounding Environment

Site Location

Consider using gabion or granite to form the retaining structure, creating three dimensional finish.