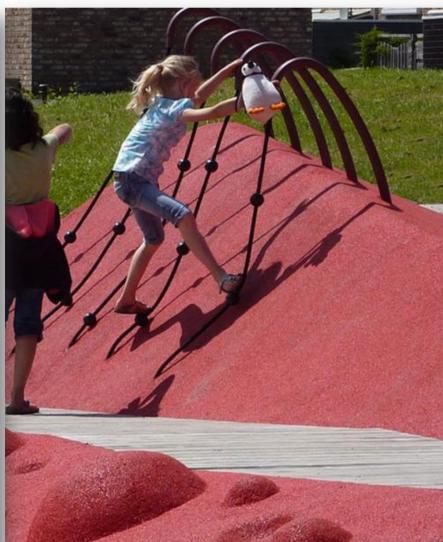

The rubber play mound (EPDM safety mat) provides innovative play equipment, offering children an opportunity for spontaneous play.

Similar to rubber play mound, the undulating lawn and seatwall also provides a sense of design and play.