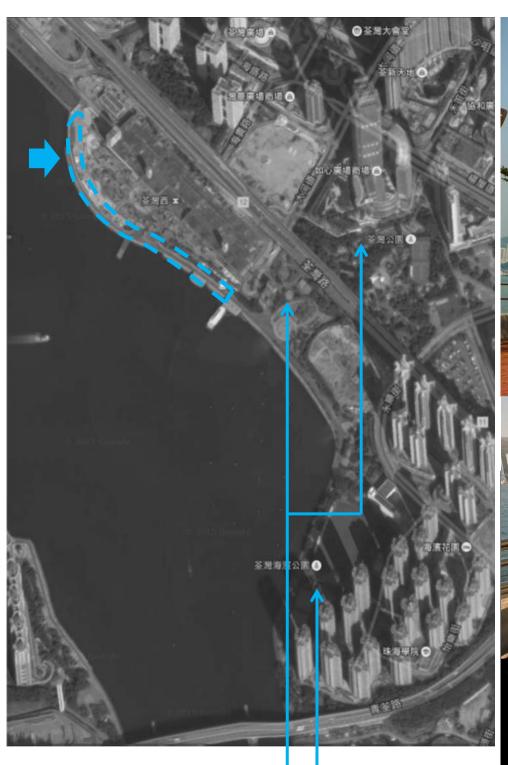

Tsuen Wan Park
Tsuen Wan Riviera Park

Existing

location

Wk&partners | WATERFRONTDESIGN | WEST RAIL TSUEN WAN WEST STATION – TW5 BAYSIDE

Surrounding Environment

Site Location

Consider using gabion or granite to form the retaining structure, creating three dimensional finish.