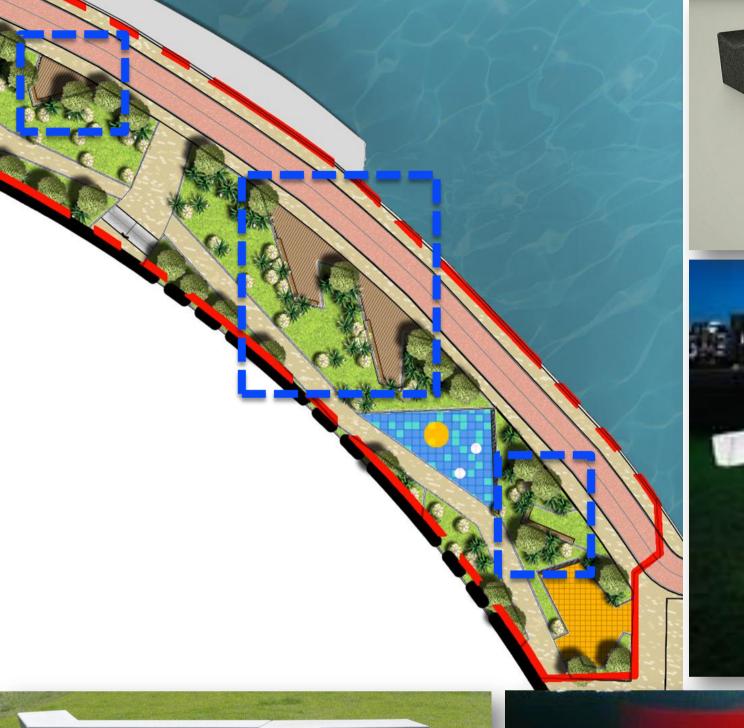

Tsuen Wan Park
Tsuen Wan Riviera Park

Existing

location

Wk&partners | WATERFRONTDESIGN | WEST RAIL TSUEN WAN WEST STATION – TW5 BAYSIDE

Surrounding Environment

Site Location

Consider using gabion or granite to form the retaining structure, creating three dimensional finish.