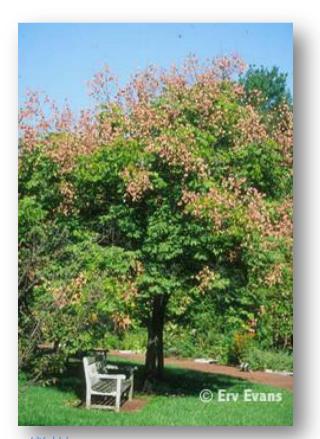

紅十層 Callistemon rigidus

水石榕 Elaeocarpus hainanensis

化集垂榕 Ficus benjamina L. cv. Variegata

非局福木 Garcinia subelliptica

樂樹 Koelreuteria paniculata

人化系微 Lagerstroemia speciosa

蒲桃 Syzgium jambos

墨西哥落羽杉
Taxodium mucronatum

**Coastal Tree Species** 