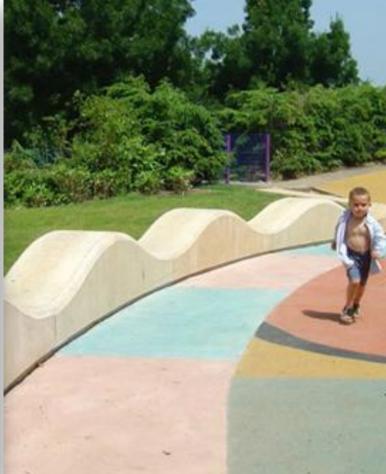

The rubber play mound (EPDM safety mat) provides innovative play equipment, offering children an opportunity for spontaneous play.

Similar to rubber play mound, the undulating lawn and seatwall also provides a sense of design and play.