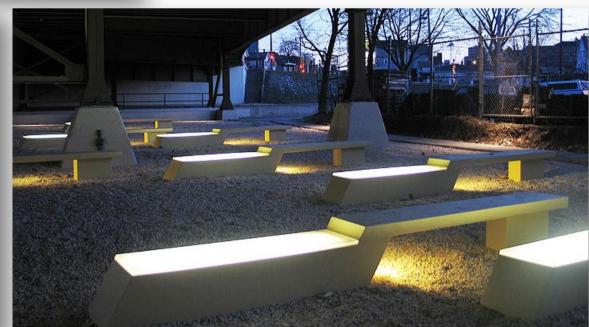

**WK&partners | WATERFRONTDESIGN** 

**Outdoor Fitness Station** 

Outdoor garden benches shall be robust with sculptural form, using materials such as fiberglass proprietary product, recycled timber or polished granite. The purpose is to provide furniture that is suitable for outdoor condition with lower maintenance frequency in mind, and pleasing to the eye.