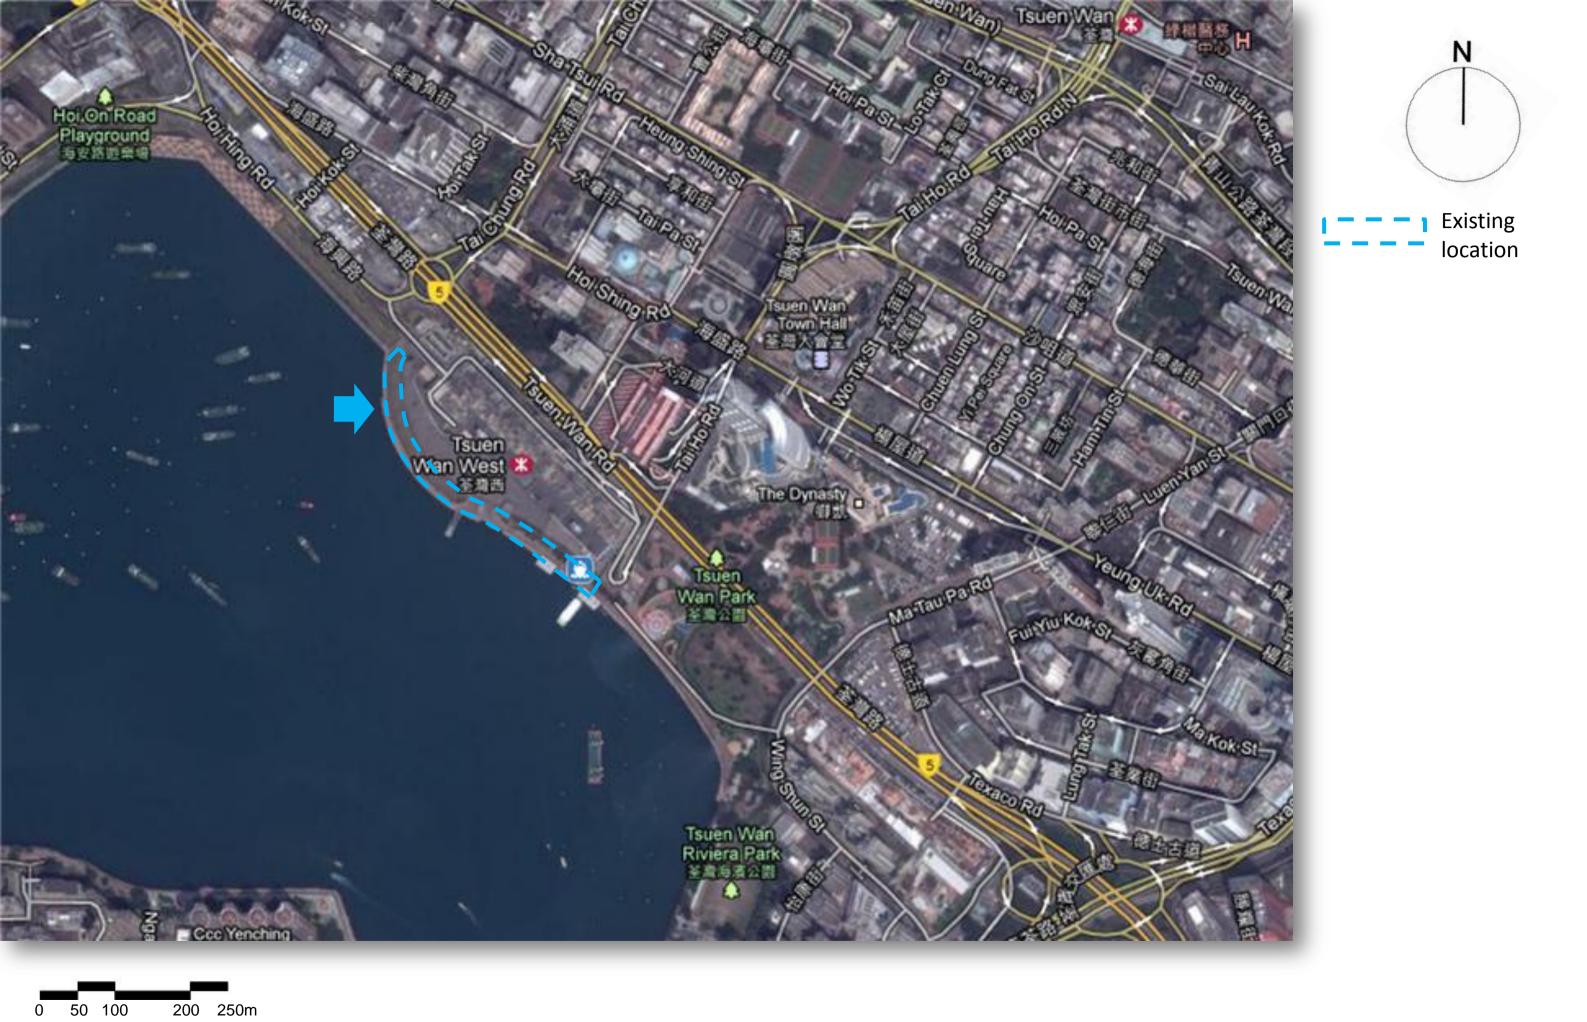

Tsuen Wan Park
Tsuen Wan Riviera Park

Existing

location

Wk&partners | WATERFRONTDESIGN | WEST RAIL TSUEN WAN WEST STATION – TW5 BAYSIDE

Surrounding Environment

Site Location

Consider using gabion or granite to form the retaining structure, creating three dimensional finish.