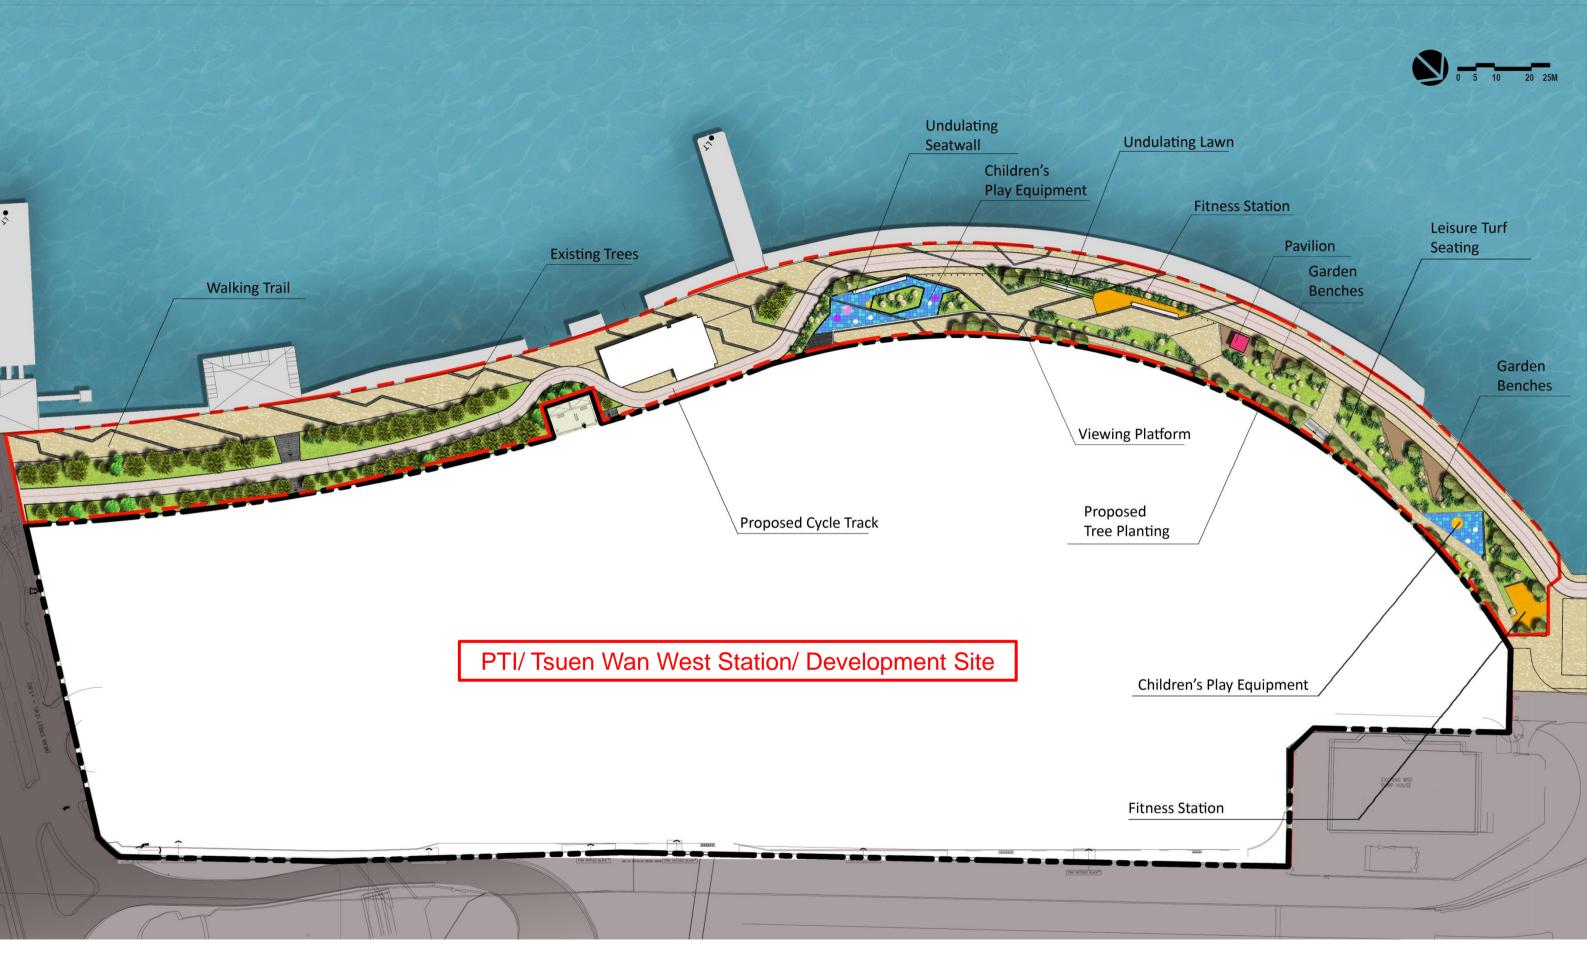

Tsuen Wan Park
Tsuen Wan Riviera Park

Existing

location

Wk&partners | WATERFRONTDESIGN | WEST RAIL TSUEN WAN WEST STATION – TW5 BAYSIDE

Surrounding Environment

Site Location

Consider using gabion or granite to form the retaining structure, creating three dimensional finish.