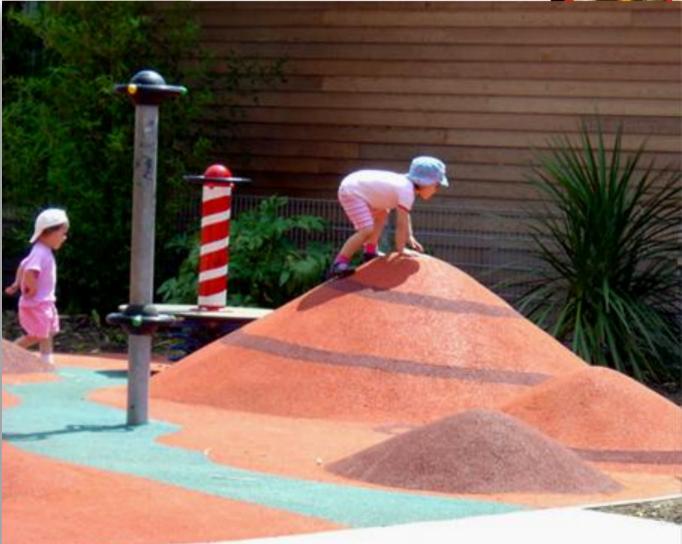

The rubber play mound (EPDM safety mat) provides innovative play equipment, offering children an opportunity for spontaneous play.

Similar to rubber play mound, the undulating lawn and seatwall also provides a sense of design and play.