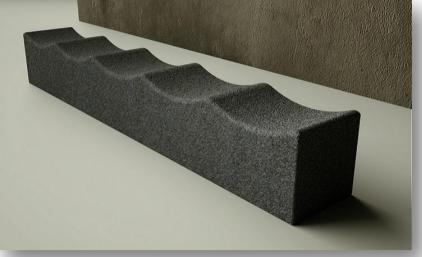

**WK&partners | WATERFRONTDESIGN** 

**Outdoor Fitness Station** 

Outdoor garden benches shall be robust with sculptural form, using materials such as fiberglass proprietary product, recycled timber or polished granite. The purpose is to provide furniture that is suitable for outdoor condition with lower maintenance frequency in mind, and pleasing to the eye.