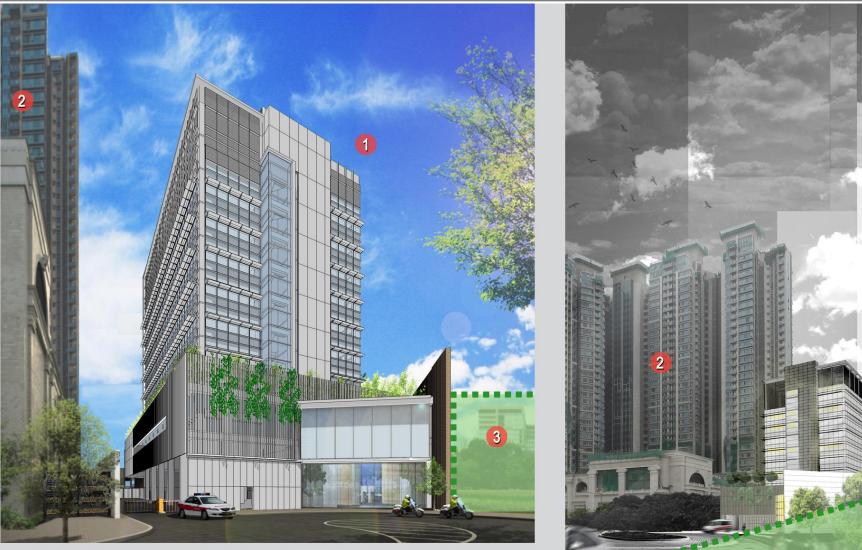

## YMTPS – Rendering Images

1 - YAU MA TEI POLICE STATION
2 - THE CORONATION
3 - CKR LANDSCAPE DECK ABUTTING THE EAST, WEST AND NORTH BOUNDARIES OF THE BUILDING

marc&chantaldesign

3

earthasia limited

teamdeco