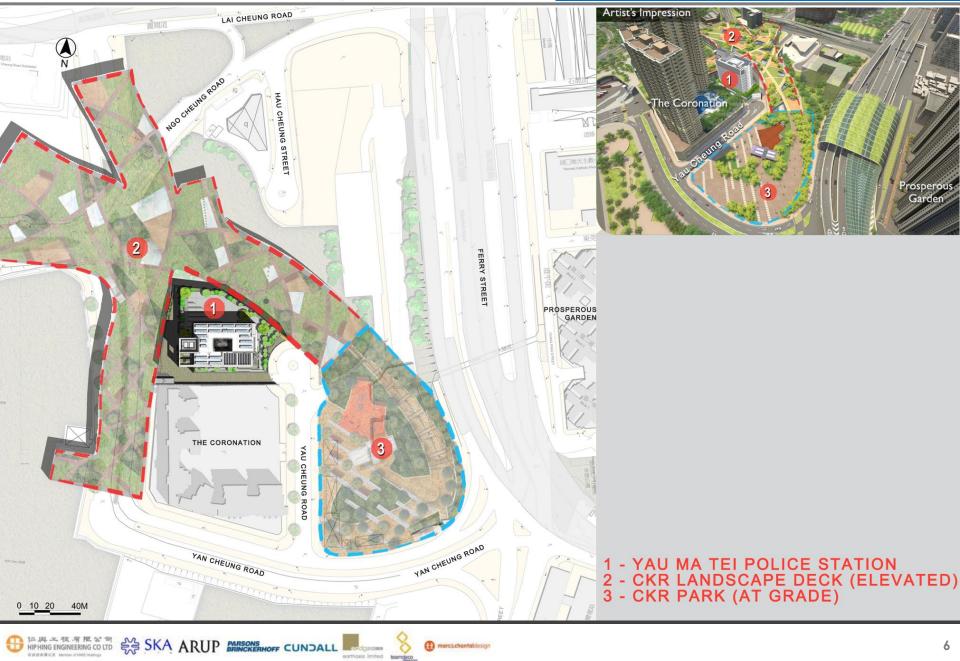

Reprovisioning of Yau Ma Tei Police Station

Contract No. SS B503 (Programme No.: 277LP)

Task Force on Harbourfront Developments in Kowloon, Tsuen Wan and Kwai Tsing 2 Dec 2013 Yau Ma Tei Police Station













#### Site Location & the Harbour

#### **Reprovisioning of Yau Ma Tei Police Station**



世界工程有限な可 HIPHING ENGINEERING COLTD 会子 SKA ARUP BARSONS BRINCKERHOFF CUNDALL



earthasia il

## The Site & its Context

#### **Reprovisioning of Yau Ma Tei Police Station**



teamdeco

# YMTPS & the Proposed Landscape Deck



## YMTPS and its Existing Surrounding

#### **Reprovisioning of Yau Ma Tei Police Station**





😥 marc&chantaldesign

#### **YMTPS and Future Development**

#### **Reprovisioning of Yau Ma Tei Police Station**



earthasia limited

teamdeco

### YMTPS and the Pedestrian Circulations

#### **Reprovisioning of Yau Ma Tei Police Station**



# YMTPS Façade Design

#### **Reprovisioning of Yau Ma Tei Police Station**



earthosia limited teamdeco

## YMTPS – Rendering Images





1 - YAU MA TEI POLICE STATION
2 - THE CORONATION
3 - CKR LANDSCAPE DECK ABUTTING THE EAST, WEST AND NORTH BOUNDARIES OF THE BUILDING



marc&chantaldesign

3



earthasia limited

teamdeco

### YMTPS – Streetscape Design

#### **Reprovisioning of Yau Ma Tei Police Station**





earthosia limited teamdeco

## YMTPS – Landscape Design

#### **Reprovisioning of Yau Ma Tei Police Station**

69.0 V

•6F



😥 marc&chantaldesign

earthosia limited teamdeco

### YMTPS – Sustainable Design



#### **Reprovisioning of Yau Ma Tei Poli