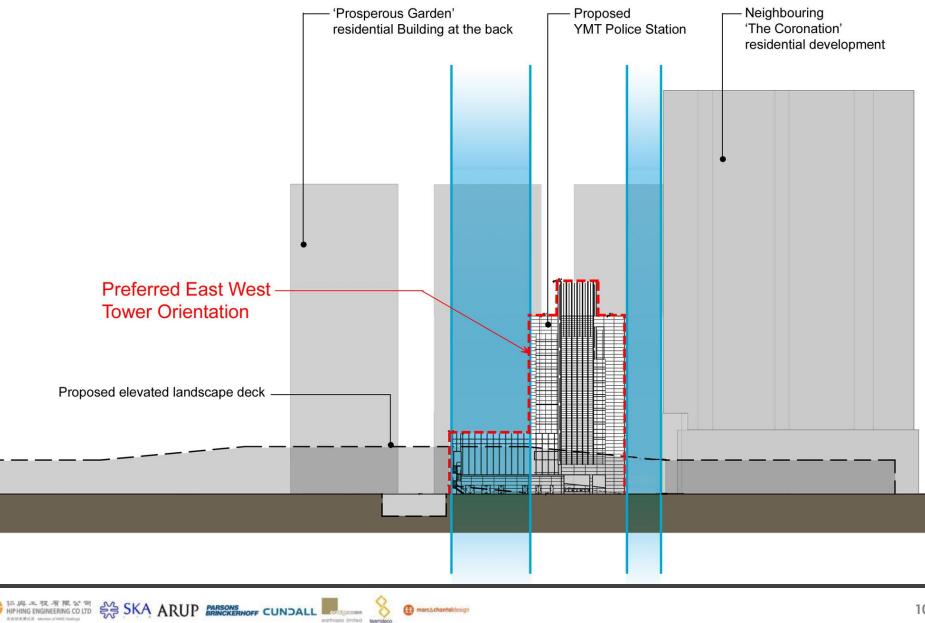

CUNDALL



earthasia il

## The Site & its Context

#### **Reprovisioning of Yau Ma Tei Police Station**



teamdeco

# YMTPS & the Proposed Landscape Deck



## YMTPS and its Existing Surrounding

#### **Reprovisioning of Yau Ma Tei Police Station**





😥 marc&chantaldesign

#### **YMTPS and Future Development**

#### **Reprovisioning of Yau Ma Tei Police Station**



earthasia limited

teamdeco

### YMTPS and the Pedestrian Circulations

#### **Reprovisioning of Yau Ma Tei Police Station**



# YMTPS Façade Design

#### **Reprovisioning of Yau Ma Tei Police Station**



earthosia limited teamdeco

## YMTPS – Rendering Images





1 - YAU MA TEI POLICE STATION
2 - THE CORONATION
3 - CKR LANDSCAPE DECK ABUTTING THE EAST, WEST AND NORTH BOUNDARIES OF THE BUILDING



marc&chantaldesign

3



earthasia limited

teamdeco

### YMTPS – Streetscape Design

#### **Reprovisioning of Yau Ma Tei Police Station**





earthosia limited teamdeco

## YMTPS – Landscape Design

#### **Reprovisioning of Yau Ma Tei Police Station**

69.0 V

•6F



😥 marc&chantaldesign

earthosia limited teamdeco

### YMTPS – Sustainable Design



#### **Reprovisioning of Yau Ma Tei Police Station**





# Thank you