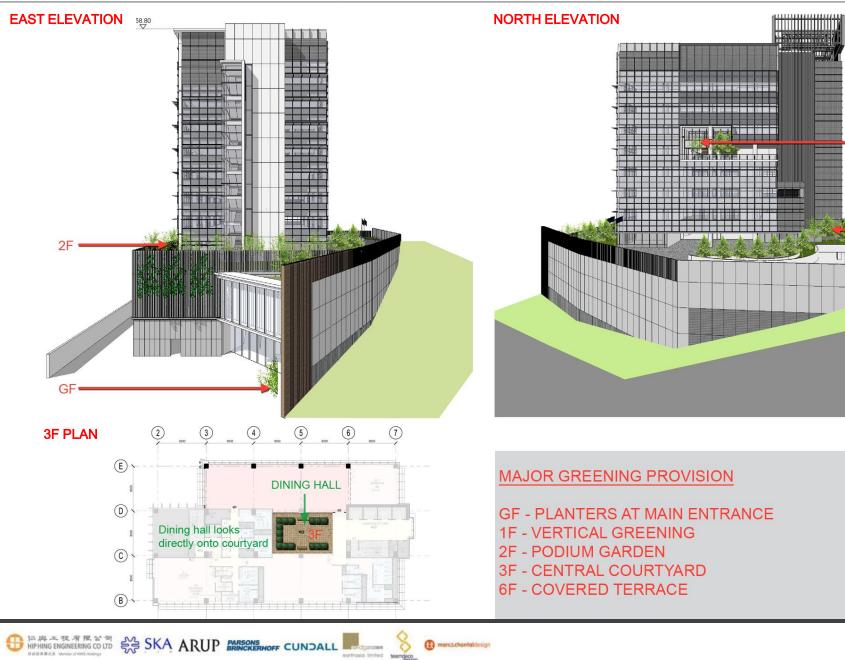

### YMTPS – Sustainable Design

#### **Reprovisioning of Yau Ma Tei Police Station**