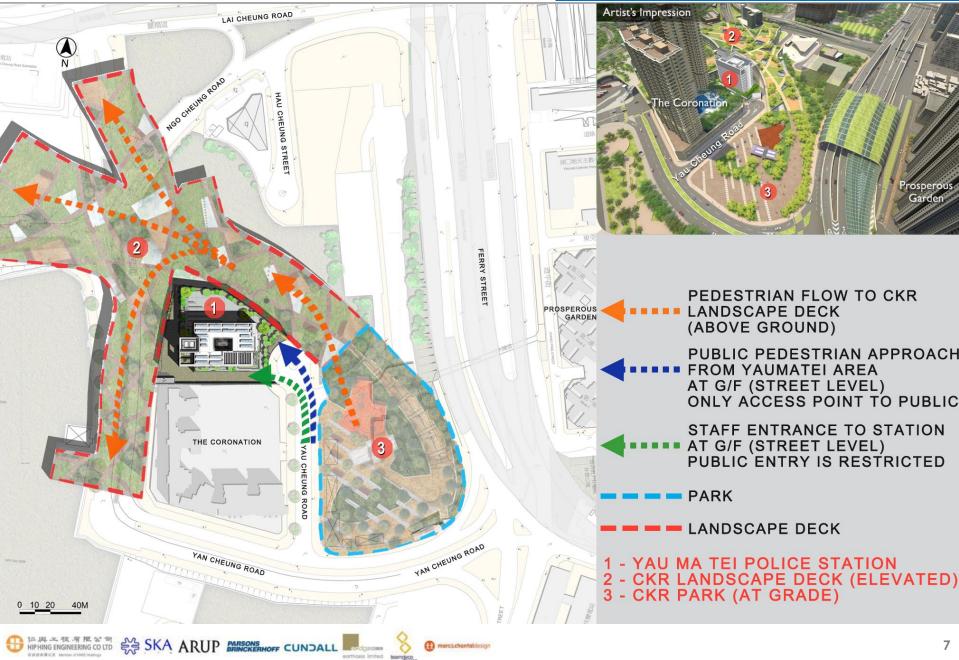

### YMTPS and the Pedestrian Circulations

#### **Reprovisioning of Yau Ma Tei Police Station**