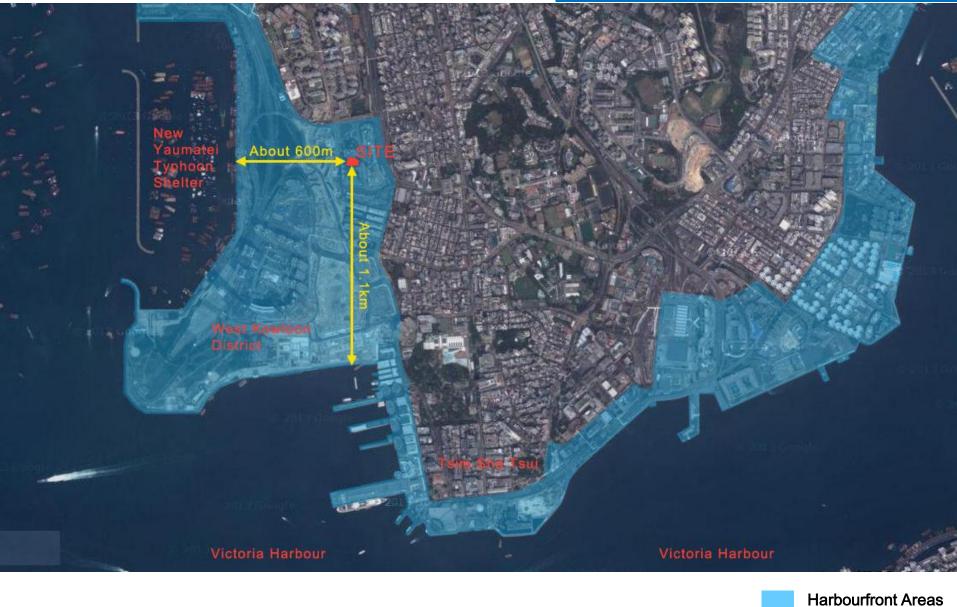

#### Site Location & the Harbour

#### **Reprovisioning of Yau Ma Tei Police Station**

世界工程有限な可 HIPHING ENGINEERING COLTD 会子 SKA ARUP BARSONS BRINCKERHOFF CUNDALL

earthasia il