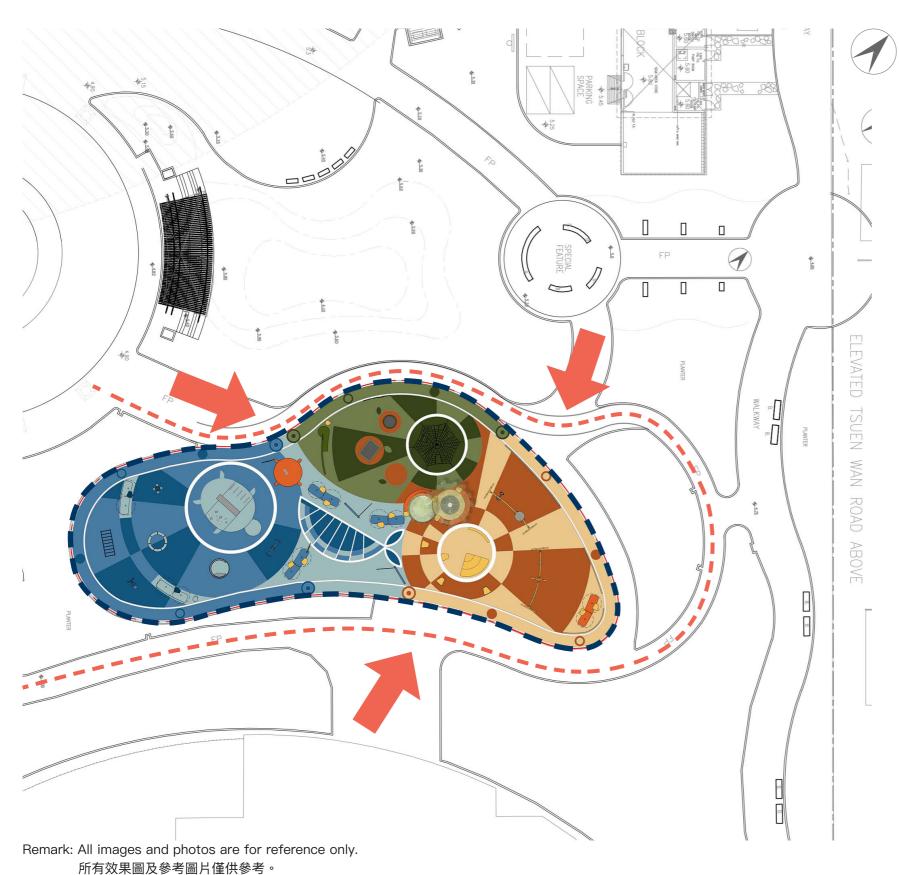

#### PROPOSED DESIGN

4. The proposed design integrates the ideas and opinions from the public, which were collected via on-site survey and community engagement workshops. The new play space will adopt the design themes of "The Sea Palace", "The Forest of Mystery" and "The Giant Kingdom for Children", which create a more innovative and interesting play space. The play space will

## Annex C

# **Main Entrance** 主入口

Perspective 1 模擬效果圖 1

# Free Play Area 自由玩

Perspective 2 模擬效果圖 2

## The Sea Palace

## 海洋皇宮

# The Forest of Mystery

## 神秘叢林

# The Giant Kingdom for Children

童真大人國