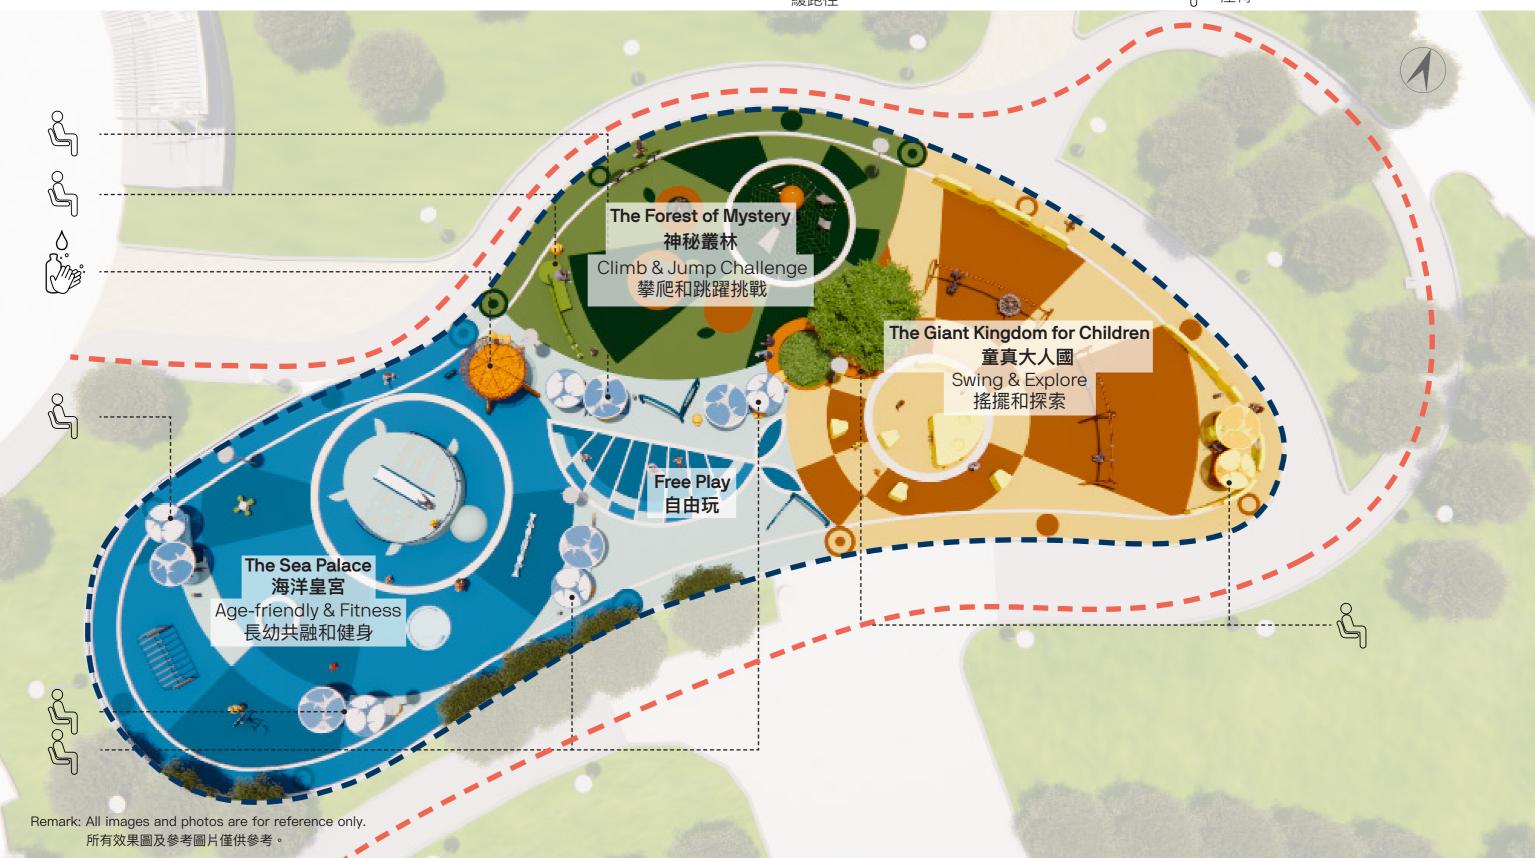

#### PROPOSED DESIGN

4. The proposed design integrates the ideas and opinions from the public, which were collected via on-site survey and community engagement workshops. The new play space will adopt the design themes of "The Sea Palace", "The Forest of Mystery" and "The Giant Kingdom for Children", which create a more innovative and interesting play space. The play space will

- 5. Site photos, layout plan and the proposed schematic design of the Project are at **Annex B** and **Annex C**.
- 6. District Planning, Development and Facilities Management Committee (DPDFMC) of Tsuen Wan District Council was consulted on 26 June 2023. DPDFMC noted the above project.

# **Proposed Layout**

## 擬建方案

# Design Zoning Plan

設計規劃圖

#### Legend 圖例

Proposed public play space (approx. 1040 sq.m)

L \_ \_ J 擬建公共遊樂空間(約1040平方米)

Jogging Trail 緩跑徑

Bottle Filling Station & Wash Basin 斟水機和洗手盤

Seating 座椅

## The Sea Palace

## 海洋皇宮

# The Forest of Mystery

## 神秘叢林

# The Giant Kingdom for Children

童真大人國