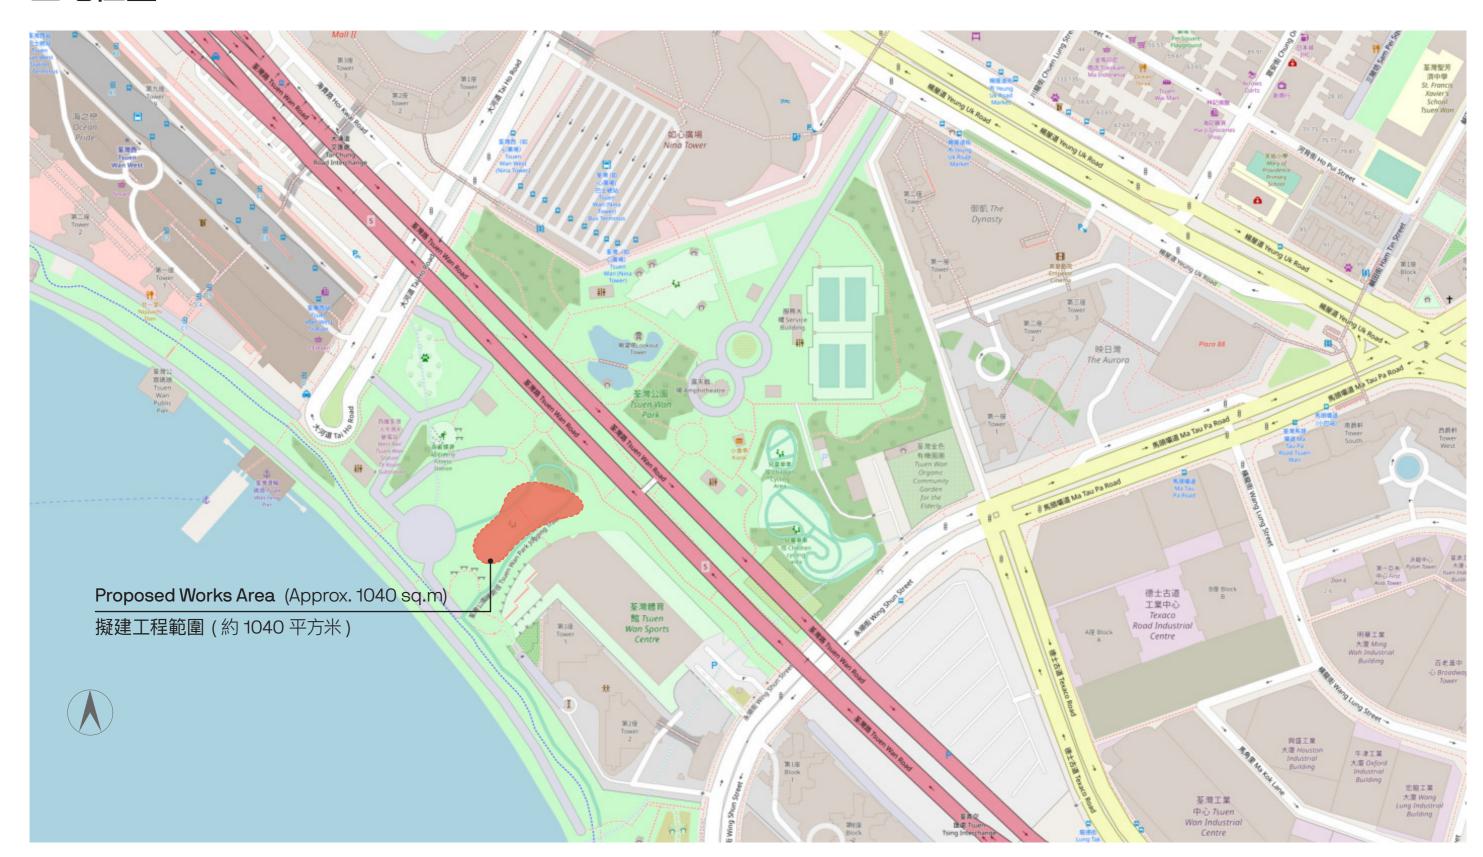

#### **BACKGROUND**

- 2. LCSD manages over 600 venues with outdoor children's playgrounds. To make the public play space more innovative and fun as well as to meet the aspirations of local residents at the same time, the Government announced in the Chief Executive's 2019 Policy Address the launching of a five-year plan to transform more than 170 PPS under LCSD and the Project is one of the projects.
- 3. The project site (the Site) is located in closely proximity to the densely populated residential area of Tsuen Wan West. Tsuen Wan Park (Phase II) is located at least 43 metres (m) away from the water frontage and occupies an area of about 8 hectares. The extent of the existing Children Play Area is about 1,100 sqm. A location plan of the project is at **Annex A**.

# Annex A 附件 A

# **Site Location**

## 工地位置