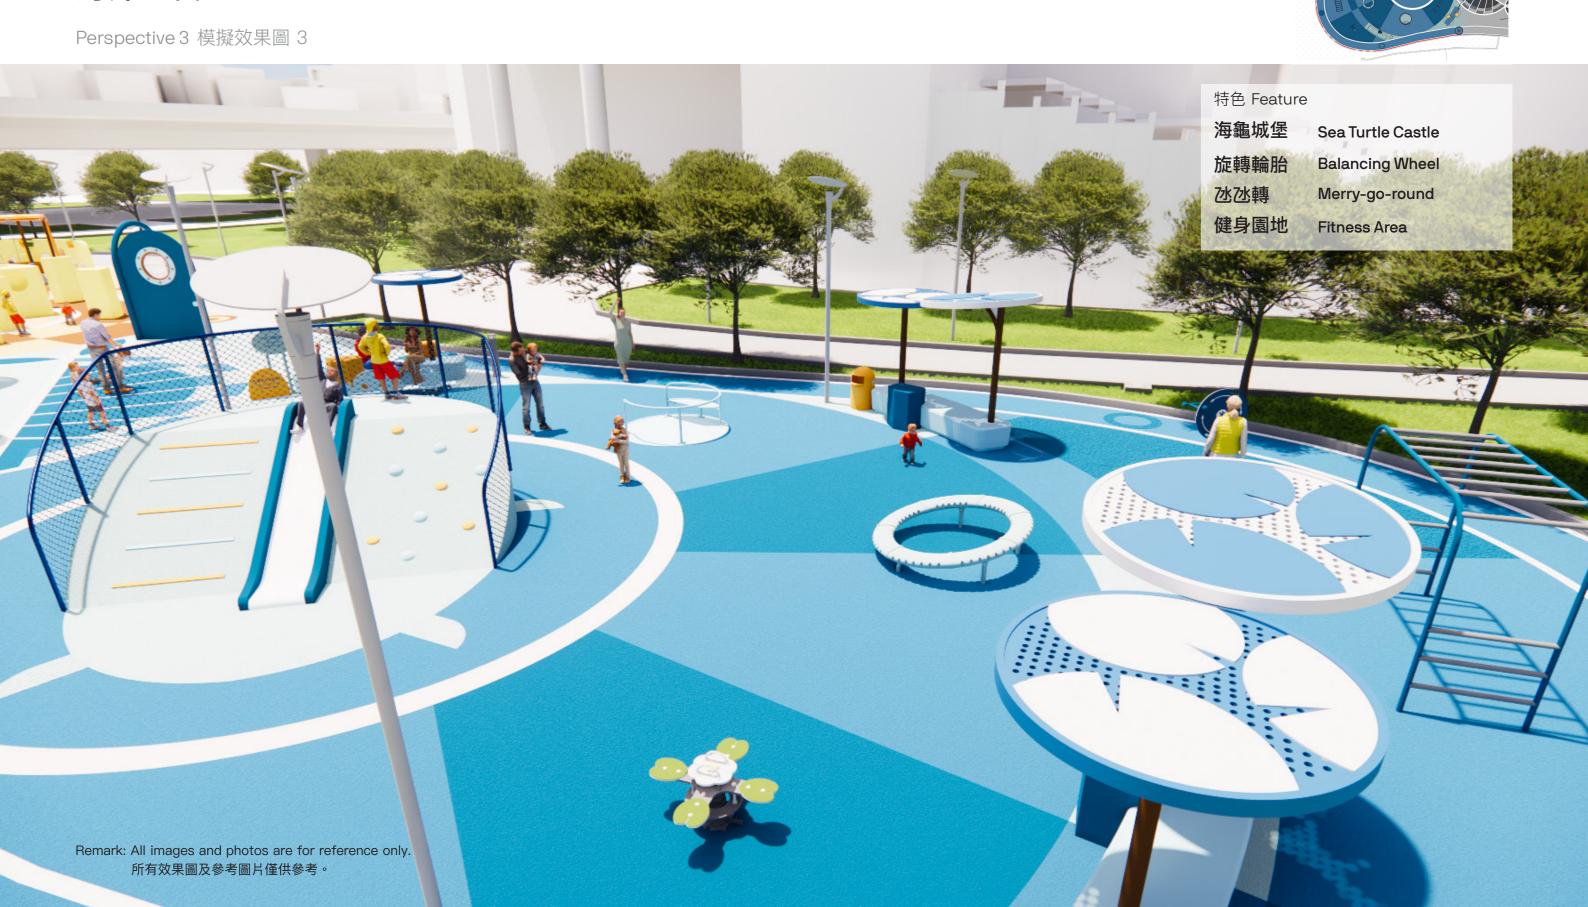

# **Main Entrance** 主入口

Perspective 1 模擬效果圖 1

# Free Play Area 自由玩

Perspective 2 模擬效果圖 2

## The Sea Palace

## 海洋皇宮

# The Forest of Mystery

## 神秘叢林

# The Giant Kingdom for Children

童真大人國