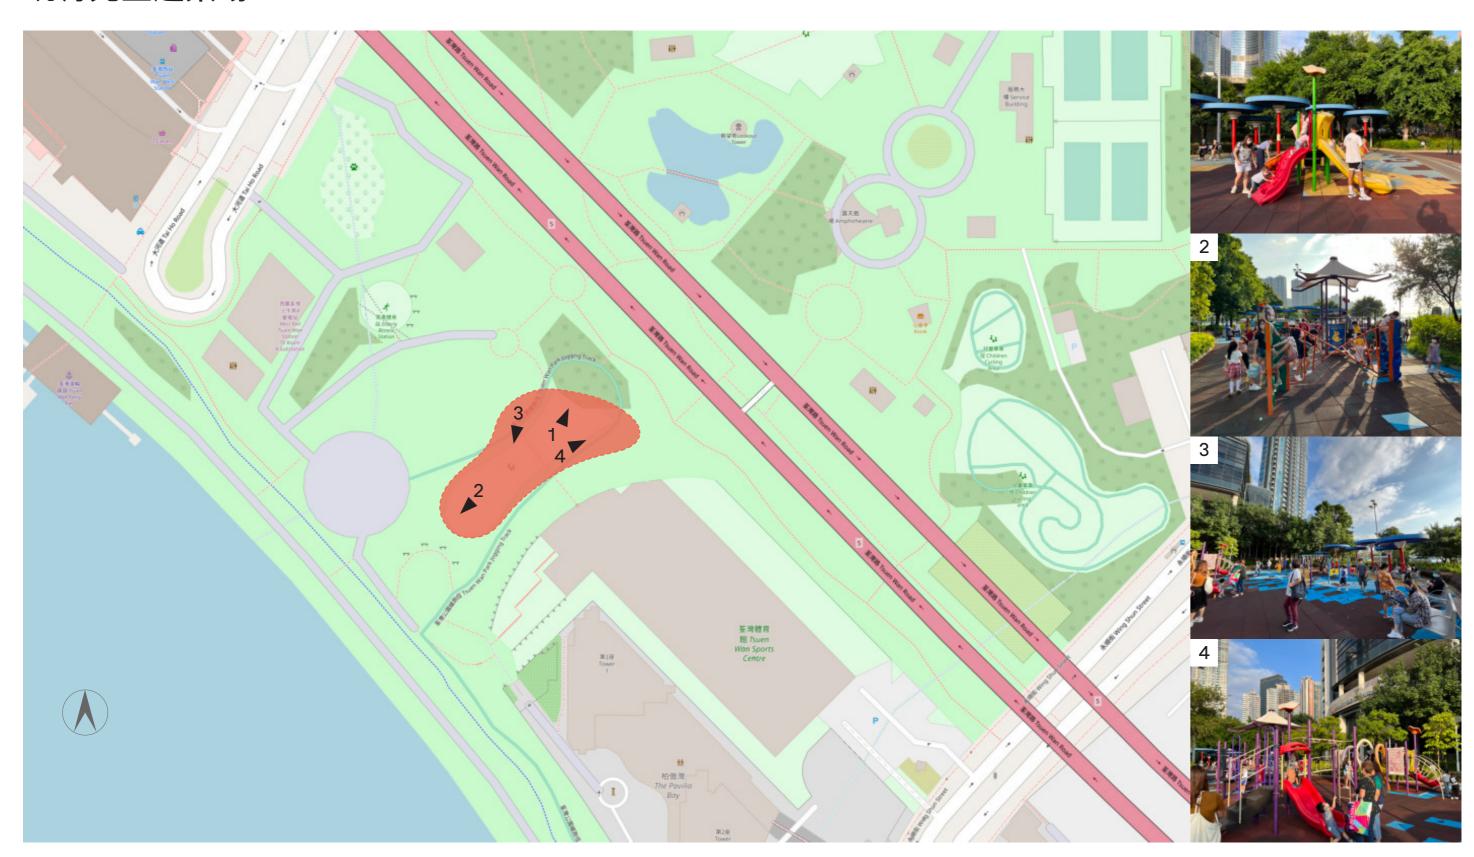

- 5. Site photos, layout plan and the proposed schematic design of the Project are at **Annex B** and **Annex C**.
- 6. District Planning, Development and Facilities Management Committee (DPDFMC) of Tsuen Wan District Council was consulted on 26 June 2023. DPDFMC noted the above project.

# Annex B 附件 B

# **Existing Children's Playground**

現有兒童遊樂場