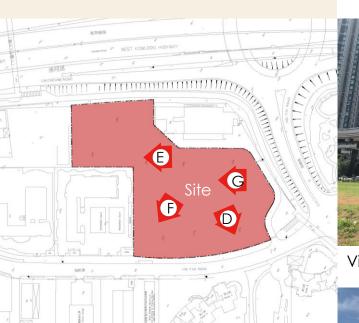

n shelters with benches;
- f) a children's playground with covered seating;
- g) a jogging track with fitness stations at suitable intervals;
- h) rain shelters cum pavilions with benches;
- i) a pet garden;
- j) a community garden; and
- ancillary facilities, including toilets, a baby care room, changing rooms, a first aid room, a park office, irrigation system, lighting system, drinking fountains with cover and store rooms.

DC was consulted for the project scope on 28.6.2018 and the Master Layout Plan on 7.5.2020.

## Site Analysis

## 02 Site Analysis Location Plan



Promenade



Hoi Fai Road Garden







Nam Cheong Park



Hoi Fai Road Promenade

#### O2 Site Analysis Aerial Photo



#### 02 Site Analysis Site's Surroundings









View A View B View C

### 02 Site Analysis Site









View D View E View F



View G

## 03 Design Concept

### 03 Design Concept



## 03 Design Concept





## Reference Image

### 04 Reference image - Pet Garden





### 04 Reference image - Multi-purpose Lawn



### 04 Reference image - Community Garden





### 04 Reference image -Tai Chi Area





#### Master Layout Plan



- 7-a-side Artificial Turf Soccer Pitch 七人人造草足球場
- ② Fitness Corner / Station 健身角 / 健身站
- 6 Children's Play Area 兒童遊樂場
- 4 Basketball / Volleyball Courts 籃球場 / 排球場
- 6 Community Garden 社區園圃
- 6 Pet Garden 寵物公園
- 7 Tai Chi Garden 太極園
- 8 Leisure Lawn 大草坪
- Entrance Plaza 入口廣場
- 1 Training Shed 訓練棚
- 11 Toilet / Changing Room 洗手間 / 更衣室
- Management Office 管理處
- 13 Spectator Stand 看台
- Plant Room 機房

#### Artist's Impression-1



For reference only

#### Artist'