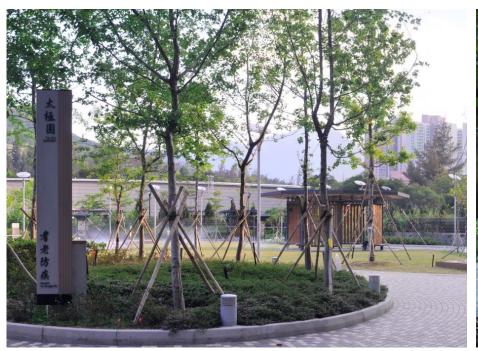

rooms, a first aid room, a park office, irrigation system, lighting system, drinking fountains with cover and store rooms.

DC was consulted for the project scope on 28.6.2018 and the Master Layout Plan on 7.5.2020.

## Site Analysis

## 02 Site Analysis Location Plan



Promenade



Hoi Fai Road Garden







Nam Cheong Park



Hoi Fai Road Promenade

#### O2 Site Analysis Aerial Photo



#### 02 Site Analysis Site's Surroundings









View A View B View C

### 02 Site Analysis Site









View D View E View F



View G

## 03 Design Concept

### 03 Design Concept



## 03 Design Concept





## Reference Image

### 04 Reference image - Pet Garden





### 04 Reference image - Multi-purpose Lawn



### 04 Reference image - Community Garden





### 04 Reference image -Tai Chi Area





#### Master Layout Plan



- 7-a-side Artificial Turf Soccer Pitch 七人人造草足球場
- ② Fitness Corner / Station 健身角 / 健身站
- 6 Children's Play Area 兒童遊樂場
- 4 Basketball / Volleyball Courts 籃球場 / 排球場
- 6 Community Garden 社區園圃
- 6 Pet Garden 寵物公園
- 7 Tai Chi Garden 太極園
- 8 Leisure Lawn 大草坪
- Entrance Plaza 入口廣場
- 1 Training Shed 訓練棚
- 11 Toilet / Changing Room 洗手間 / 更衣室
- Management Office 管理處
- 13 Spectator Stand 看台
- Plant Room 機房

#### Artist's Impression-1



For reference only

#### Artist's Impression-2



For reference only

## Thank you