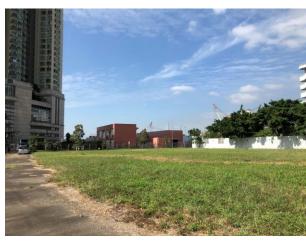

ters with benches;
- f) a children's playground with covered seating;
- g) a jogging track with fitness stations at suitable intervals;
- h) rain shelters cum pavilions with benches;
- i) a pet garden;
- j) a community garden; and
- ancillary facilities, including toilets, a baby care room, changing rooms, a first aid room, a park office, irrigation system, lighting system, drinking fountains with cover and store rooms.

DC was consulted for the project scope on 28.6.2018 and the Master Layout Plan on 7.5.2020.

## Site Analysis

## 02 Site Analysis Location Plan



Promenade



Hoi Fai Road Garden







Nam Cheong Park



Hoi Fai Road Promenade

#### O2 Site Analysis Aerial Photo



#### 02 Site Analysis Site's Surroundings









View A View B View C

### 02 Site Analysis Site









View D View E View F



View G

## 03 Design Concept

### 03 Design Concept



## 03 Design Concept





## Reference Image

### 04 Reference image - Pet Garden





### 04 Reference image - Multi-purpose Lawn



### 04 Reference image - Community Garden





### 04 Reference image -Tai Chi Area





#### Master Layout Plan



- 7-a-side Artificial Turf Soccer Pitch 七人人造草足球場
- ② Fitness Corner / Station 健身角 / 健身站
- 6 Children's Play Area 兒童遊樂場
- 4 Basketball / Volleyball Courts 籃球場 / 排球場
- 6 Community Garden 社區園圃
- 6 Pet Garden 寵物公園
- 7 Tai Chi Garden 太極園
- 8 Leisure Lawn 大草坪
- Entrance Plaza 入口廣場
- 1 Training Shed 訓練棚
- 11 Toilet / Changing Room 洗手間 / 更衣室
- Management Office 管理處
- 13 Spectator Stand 看台
- Plant Room 機房

#### Artist's Impression-1



For reference only

#### Artist's Impr