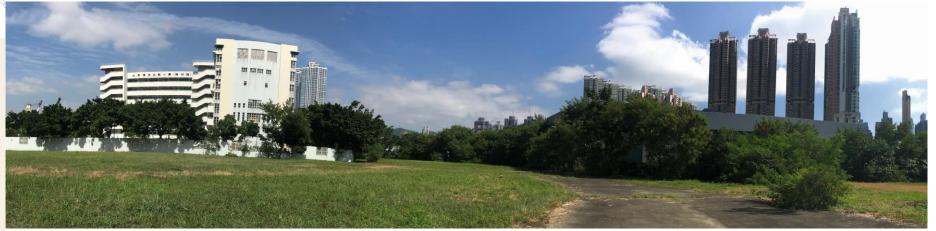

a children's playground with covered seating;
- g) a jogging track with fitness stations at suitable intervals;
- h) rain shelters cum pavilions with benches;
- i) a pet garden;
- j) a community garden; and
- ancillary facilities, including toilets, a baby care room, changing rooms, a first aid room, a park office, irrigation system, lighting system, drinking fountains with cover and store rooms.

DC was consulted for the project scope on 28.6.2018 and the Master Layout Plan on 7.5.2020.

## Site Analysis

## 02 Site Analysis Location Plan



Promenade



Hoi Fai Road Garden







Nam Cheong Park



Hoi Fai Road Promenade

#### O2 Site Analysis Aerial Photo



#### 02 Site Analysis Site's Surroundings









View A View B View C

### 02 Site Analysis Site









View D View E View F



View G

## 03 Design Concept

### 03 Design Concept



## 03 Design Concept





## Reference Image

### 04 Reference image - Pet Garden





### 04 Reference image - Multi-purpose Lawn



### 04 Reference image - Community Garden





### 04 Reference image -Tai Chi Area





#### Master Layout Plan



- 7-a-side Artificial Turf Soccer Pitch 七人人造草足球場
- ② Fitness Corner / Station 健身角 / 健身站
- 6 Children's Play Area 兒童遊樂場
- 4 Basketball / Volleyball Courts 籃球場 / 排球場
- 6 Community Garden 社區園圃
- 6 Pet Garden 寵物公園
- 7 Tai Chi Garden 太極園
- 8 Leisure Lawn 大草坪
- Entrance Plaza 入口廣場
- 1 Training Shed 訓練棚
- 11 Toilet / Changing Room 洗手間 / 更衣室
- Management Office 管理處
- 13 Spectator Stand 看台
- Plant Room 機房

#### Artist's Impression-1



For reference only

#### Artist's Impression-2



For referenc