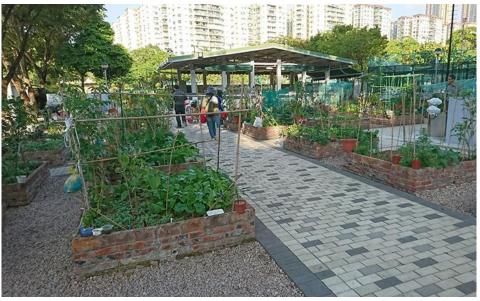

ding toilets, a baby care room, changing rooms, a first aid room, a park office, irrigation system, lighting system, drinking fountains with cover and store rooms.

DC was consulted for the project scope on 28.6.2018 and the Master Layout Plan on 7.5.2020.

## Site Analysis

## 02 Site Analysis Location Plan



Promenade



Hoi Fai Road Garden







Nam Cheong Park



Hoi Fai Road Promenade

#### O2 Site Analysis Aerial Photo



#### 02 Site Analysis Site's Surroundings









View A View B View C

### 02 Site Analysis Site









View D View E View F



View G

## 03 Design Concept

### 03 Design Concept



## 03 Design Concept





## Reference Image

### 04 Reference image - Pet Garden





### 04 Reference image - Multi-purpose Lawn



### 04 Reference image - Community Garden





### 04 Reference image -Tai Chi Area





#### Master Layout Plan



- 7-a-side Artificial Turf Soccer Pitch 七人人造草足球場
- ② Fitness Corner / Station 健身角 / 健身站
- 6 Children's Play Area 兒童遊樂場
- 4 Basketball / Volleyball Courts 籃球場 / 排球場
- 6 Community Garden 社區園圃
- 6 Pet Garden 寵物公園
- 7 Tai Chi Garden 太極園
- 8 Leisure Lawn 大草坪
- Entrance Plaza 入口廣場
- 1 Training Shed 訓練棚
- 11 Toilet / Changing Room 洗手間 / 更衣室
- Management Office 管理處
- 13 Spectator Stand 看台
- Plant Room 機房

#### Artist's Impression-1



For reference only

#### Artist's Impression-2



For reference only

## Thank you