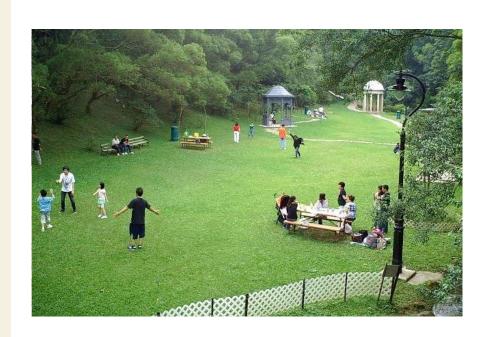

unity garden; and
- ancillary facilities, including toilets, a baby care room, changing rooms, a first aid room, a park office, irrigation system, lighting system, drinking fountains with cover and store rooms.

DC was consulted for the project scope on 28.6.2018 and the Master Layout Plan on 7.5.2020.

## Site Analysis

## 02 Site Analysis Location Plan



Promenade



Hoi Fai Road Garden







Nam Cheong Park



Hoi Fai Road Promenade

#### O2 Site Analysis Aerial Photo



#### 02 Site Analysis Site's Surroundings









View A View B View C

### 02 Site Analysis Site









View D View E View F



View G

## 03 Design Concept

### 03 Design Concept



## 03 Design Concept





## Reference Image

### 04 Reference image - Pet Garden





### 04 Reference image - Multi-purpose Lawn



### 04 Reference image - Community Garden





### 04 Reference image -Tai Chi Area





#### Master Layout Plan



- 7-a-side Artificial Turf Soccer Pitch 七人人造草足球場
- ② Fitness Corner / Station 健身角 / 健身站
- 6 Children's Play Area 兒童遊樂場
- 4 Basketball / Volleyball Courts 籃球場 / 排球場
- 6 Community Garden 社區園圃
- 6 Pet Garden 寵物公園
- 7 Tai Chi Garden 太極園
- 8 Leisure Lawn 大草坪
- Entrance Plaza 入口廣場
- 1 Training Shed 訓練棚
- 11 Toilet / Changing Room 洗手間 / 更衣室
- Management Office 管理處
- 13 Spectator Stand 看台
- Plant Room 機房

#### Artist's Impression-1



For reference only

#### Artist's Impression-2



For reference only

## Thank you