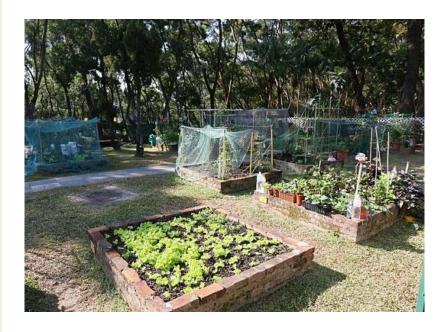

luding toilets, a baby care room, changing rooms, a first aid room, a park office, irrigation system, lighting system, drinking fountains with cover and store rooms.

DC was consulted for the project scope on 28.6.2018 and the Master Layout Plan on 7.5.2020.

## Site Analysis

## 02 Site Analysis Location Plan



Promenade



Hoi Fai Road Garden







Nam Cheong Park



Hoi Fai Road Promenade

#### O2 Site Analysis Aerial Photo



#### 02 Site Analysis Site's Surroundings









View A View B View C

### 02 Site Analysis Site









View D View E View F



View G

## 03 Design Concept

### 03 Design Concept



## 03 Design Concept





## Reference Image

### 04 Reference image - Pet Garden





### 04 Reference image - Multi-purpose Lawn



### 04 Reference image - Community Garden





### 04 Reference image -Tai Chi Area





#### Master Layout Plan



- 7-a-side Artificial Turf Soccer Pitch 七人人造草足球場
- ② Fitness Corner / Station 健身角 / 健身站
- 6 Children's Play Area 兒童遊樂場
- 4 Basketball / Volleyball Courts 籃球場 / 排球場
- 6 Community Garden 社區園圃
- 6 Pet Garden 寵物公園
- 7 Tai Chi Garden 太極園
- 8 Leisure Lawn 大草坪
- Entrance Plaza 入口廣場
- 1 Training Shed 訓練棚
- 11 Toilet / Changing Room 洗手間 / 更衣室
- Management Office 管理處
- 13 Spectator Stand 看台
- Plant Room 機房

#### Artist's Impression-1



For reference only

#### Artist's Impression-2



For reference only

## Thank you