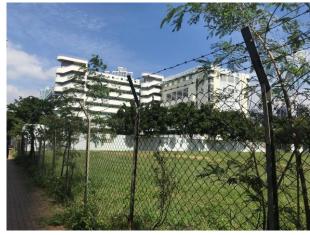

o five sets of fitness equipment, a Tai Chi area, rain shelters with benches;
- f) a children's playground with covered seating;
- g) a jogging track with fitness stations at suitable intervals;
- h) rain shelters cum pavilions with benches;
- i) a pet garden;
- j) a community garden; and
- ancillary facilities, including toilets, a baby care room, changing rooms, a first aid room, a park office, irrigation system, lighting system, drinking fountains with cover and store rooms.

DC was consulted for the project scope on 28.6.2018 and the Master Layout Plan on 7.5.2020.

## Site Analysis

## 02 Site Analysis Location Plan



Promenade



Hoi Fai Road Garden







Nam Cheong Park



Hoi Fai Road Promenade

#### O2 Site Analysis Aerial Photo



#### 02 Site Analysis Site's Surroundings









View A View B View C

### 02 Site Analysis Site









View D View E View F



View G

## 03 Design Concept

### 03 Design Concept



## 03 Design Concept





## Reference Image

### 04 Reference image - Pet Garden





### 04 Reference image - Multi-purpose Lawn



### 04 Reference image - Community Garden





### 04 Reference image -Tai Chi Area





#### Master Layout Plan



- 7-a-side Artificial Turf Soccer Pitch 七人人造草足球場
- ② Fitness Corner / Station 健身角 / 健身站
- 6 Children's Play Area 兒童遊樂場
- 4 Basketball / Volleyball Courts 籃球場 / 排球場
- 6 Community Garden 社區園圃
- 6 Pet Garden 寵物公園
- 7 Tai Chi Garden 太極園
- 8 Leisure Lawn 大草坪
- Entrance Plaza 入口廣場
- 1 Training Shed 訓練棚
- 11 Toilet / Changing Room 洗手間 / 更衣室
- Management Office 管理處
- 13 Spectator Stand 看台
- Plant Room 機房

#### Arti