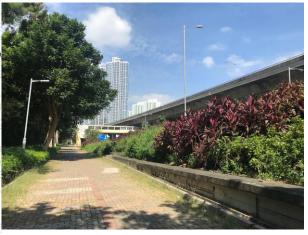

to five sets of fitness equipment, a Tai Chi area, rain shelters with benches;
- f) a children's playground with covered seating;
- g) a jogging track with fitness stations at suitable intervals;
- h) rain shelters cum pavilions with benches;
- i) a pet garden;
- j) a community garden; and
- ancillary facilities, including toilets, a baby care room, changing rooms, a first aid room, a park office, irrigation system, lighting system, drinking fountains with cover and store rooms.

DC was consulted for the project scope on 28.6.2018 and the Master Layout Plan on 7.5.2020.

## Site Analysis

## 02 Site Analysis Location Plan



Promenade



Hoi Fai Road Garden







Nam Cheong Park



Hoi Fai Road Promenade

#### O2 Site Analysis Aerial Photo



#### 02 Site Analysis Site's Surroundings









View A View B View C

### 02 Site Analysis Site









View D View E View F



View G

## 03 Design Concept

### 03 Design Concept



## 03 Design Concept





## Reference Image

### 04 Reference image - Pet Garden





### 04 Reference image - Multi-purpose Lawn



### 04 Reference image - Community Garden





### 04 Reference image -Tai Chi Area





#### Master Layout Plan



- 7-a-side Artificial Turf Soccer Pitch 七人人造草足球場
- ② Fitness Corner / Station 健身角 / 健身站
- 6 Children's Play Area 兒童遊樂場
- 4 Basketball / Volleyball Courts 籃球場 / 排球場
- 6 Community Garden 社區園圃
- 6 Pet Garden 寵物公園
- 7 Tai Chi Garden 太極園
- 8 Leisure Lawn 大草坪
- Entrance Plaza 入口廣場
- 1 Training Shed 訓練棚
- 11 Toilet / Changing Room 洗手間 / 更衣室
- Management Office 管理處
- 13 Spectator Stand 看台
- Plant Room 機房

#### Ar