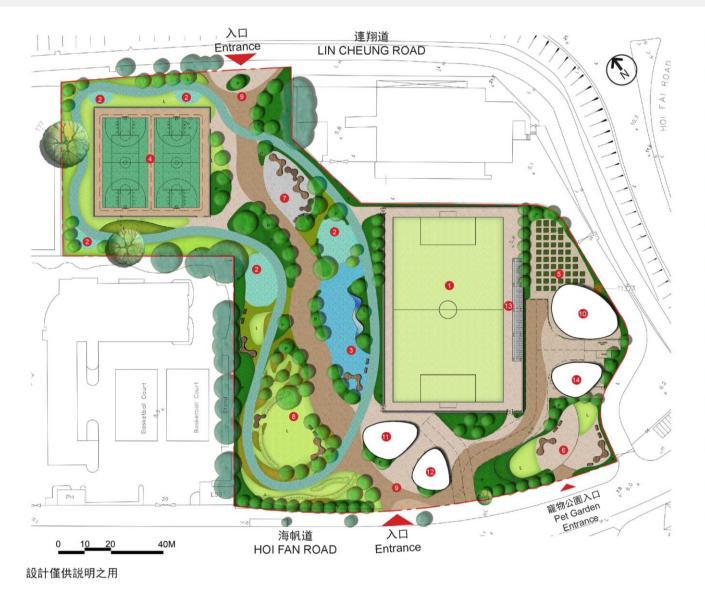

#### Master Layout Plan

- 7-a-side Artificial Turf Soccer Pitch 七人人造草足球場
- ② Fitness Corner / Station 健身角 / 健身站
- 6 Children's Play Area 兒童遊樂場
- 4 Basketball / Volleyball Courts 籃球場 / 排球場
- 6 Community Garden 社區園圃
- 6 Pet Garden 寵物公園
- 7 Tai Chi Garden 太極園
- 8 Leisure Lawn 大草坪
- Entrance Plaza 入口廣場
- 1 Training Shed 訓練棚
- 11 Toilet / Changing Room 洗手間 / 更衣室
- Management Office 管理處
- 13 Spectator Stand 看台
- Plant Room 機房