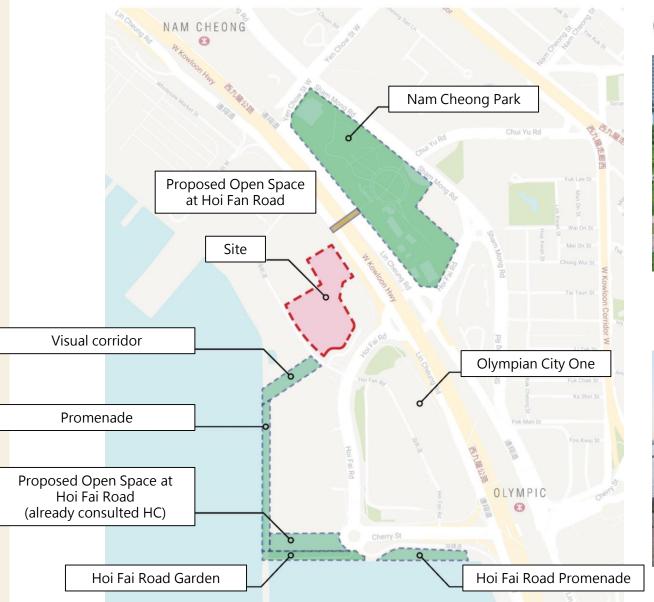

## 02 Site Analysis Location Plan

Promenade

Hoi Fai Road Garden

Nam Cheong Park

Hoi Fai Road Promenade