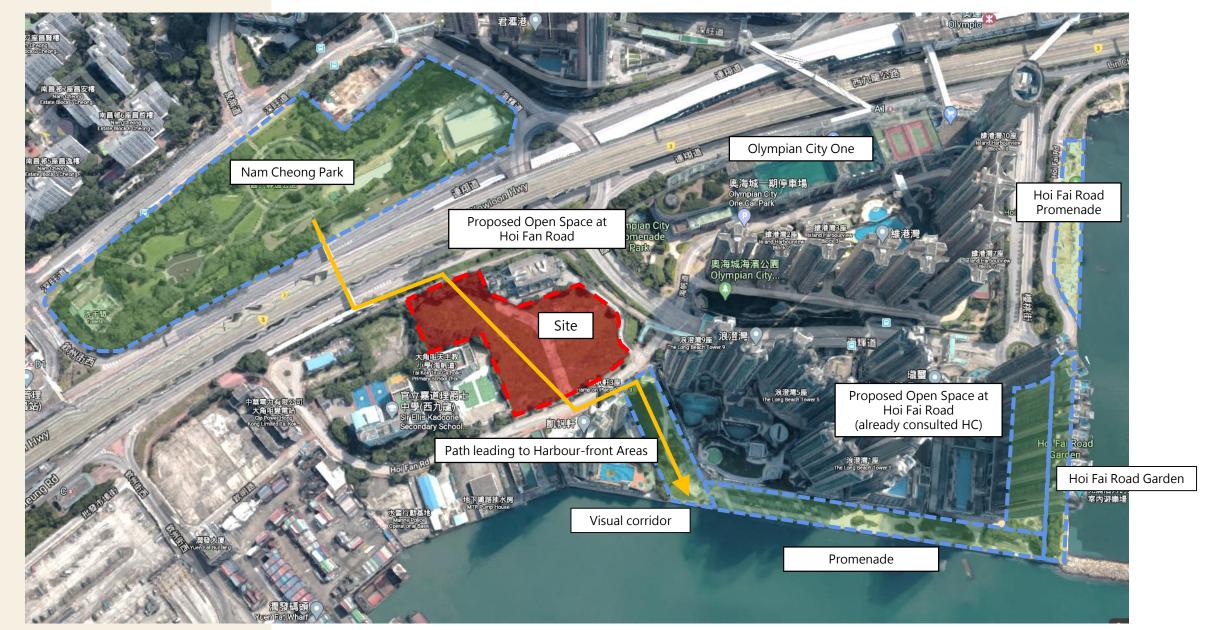

## 02 Site Analysis Location Plan

Promenade

Hoi Fai Road Garden

Nam Cheong Park

Hoi Fai Road Promenade

#### O2 Site Analysis Aerial Photo