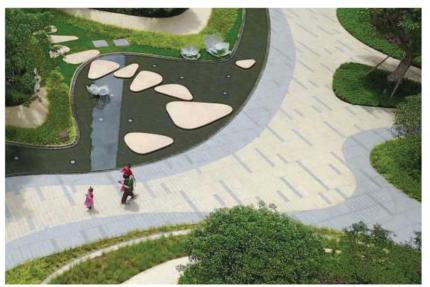

stations at suitable intervals;
- h) rain shelters cum pavilions with benches;
- i) a pet garden;
- j) a community garden; and
- ancillary facilities, including toilets, a baby care room, changing rooms, a first aid room, a park office, irrigation system, lighting system, drinking fountains with cover and store rooms.

DC was consulted for the project scope on 28.6.2018 and the Master Layout Plan on 7.5.2020.

## Site Analysis

## 02 Site Analysis Location Plan



Promenade



Hoi Fai Road Garden







Nam Cheong Park



Hoi Fai Road Promenade

#### O2 Site Analysis Aerial Photo



#### 02 Site Analysis Site's Surroundings









View A View B View C

### 02 Site Analysis Site









View D View E View F



View G

## 03 Design Concept

### 03 Design Concept



## 03 Design Concept





## Reference Image

### 04 Reference image - Pet Garden





### 04 Reference image - Multi-purpose Lawn



### 04 Reference image - Community Garden





### 04 Reference image -Tai Chi Area





#### Master Layout Plan



- 7-a-side Artificial Turf Soccer Pitch 七人人造草足球場
- ② Fitness Corner / Station 健身角 / 健身站
- 6 Children's Play Area 兒童遊樂場
- 4 Basketball / Volleyball Courts 籃球場 / 排球場
- 6 Community Garden 社區園圃
- 6 Pet Garden 寵物公園
- 7 Tai Chi Garden 太極園
- 8 Leisure Lawn 大草坪
- Entrance Plaza 入口廣場
- 1 Training Shed 訓練棚
- 11 Toilet / Changing Room 洗手間 / 更衣室
- Management Office 管理處
- 13 Spectator Stand 看台
- Plant Room 機房

#### Artist's Impression-1



For reference only

#### Artist's Impression-2



For reference only

## Thank you