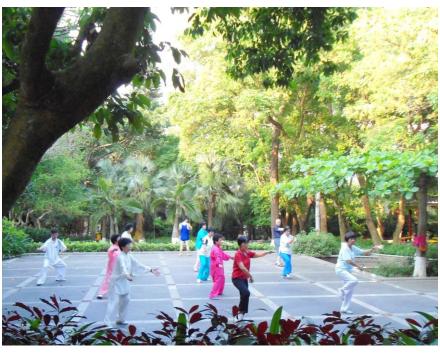

ooms, a first aid room, a park office, irrigation system, lighting system, drinking fountains with cover and store rooms.

DC was consulted for the project scope on 28.6.2018 and the Master Layout Plan on 7.5.2020.

## Site Analysis

## 02 Site Analysis Location Plan



Promenade



Hoi Fai Road Garden







Nam Cheong Park



Hoi Fai Road Promenade

#### O2 Site Analysis Aerial Photo



#### 02 Site Analysis Site's Surroundings









View A View B View C

### 02 Site Analysis Site









View D View E View F



View G

## 03 Design Concept

### 03 Design Concept



## 03 Design Concept





## Reference Image

### 04 Reference image - Pet Garden





### 04 Reference image - Multi-purpose Lawn



### 04 Reference image - Community Garden





### 04 Reference image -Tai Chi Area





#### Master Layout Plan



- 7-a-side Artificial Turf Soccer Pitch 七人人造草足球場
- ② Fitness Corner / Station 健身角 / 健身站
- 6 Children's Play Area 兒童遊樂場
- 4 Basketball / Volleyball Courts 籃球場 / 排球場
- 6 Community Garden 社區園圃
- 6 Pet Garden 寵物公園
- 7 Tai Chi Garden 太極園
- 8 Leisure Lawn 大草坪
- Entrance Plaza 入口廣場
- 1 Training Shed 訓練棚
- 11 Toilet / Changing Room 洗手間 / 更衣室
- Management Office 管理處
- 13 Spectator Stand 看台
- Plant Room 機房

#### Artist's Impression-1



For reference only

#### Artist's Impression-2



For reference only

## Thank you