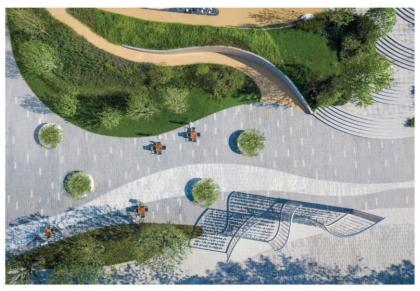

tations at suitable intervals;
- h) rain shelters cum pavilions with benches;
- i) a pet garden;
- j) a community garden; and
- ancillary facilities, including toilets, a baby care room, changing rooms, a first aid room, a park office, irrigation system, lighting system, drinking fountains with cover and store rooms.

DC was consulted for the project scope on 28.6.2018 and the Master Layout Plan on 7.5.2020.

## Site Analysis

## 02 Site Analysis Location Plan



Promenade



Hoi Fai Road Garden







Nam Cheong Park



Hoi Fai Road Promenade

#### O2 Site Analysis Aerial Photo



#### 02 Site Analysis Site's Surroundings









View A View B View C

### 02 Site Analysis Site









View D View E View F



View G

## 03 Design Concept

### 03 Design Concept



## 03 Design Concept





## Reference Image

### 04 Reference image - Pet Garden





### 04 Reference image - Multi-purpose Lawn



### 04 Reference image - Community Garden





### 04 Reference image -Tai Chi Area





#### Master Layout Plan



- 7-a-side Artificial Turf Soccer Pitch 七人人造草足球場
- ② Fitness Corner / Station 健身角 / 健身站
- 6 Children's Play Area 兒童遊樂場
- 4 Basketball / Volleyball Courts 籃球場 / 排球場
- 6 Community Garden 社區園圃
- 6 Pet Garden 寵物公園
- 7 Tai Chi Garden 太極園
- 8 Leisure Lawn 大草坪
- Entrance Plaza 入口廣場
- 1 Training Shed 訓練棚
- 11 Toilet / Changing Room 洗手間 / 更衣室
- Management Office 管理處
- 13 Spectator Stand 看台
- Plant Room 機房

#### Artist's Impression-1



For reference only

#### Artist's Impression-2



For reference only

## Thank you