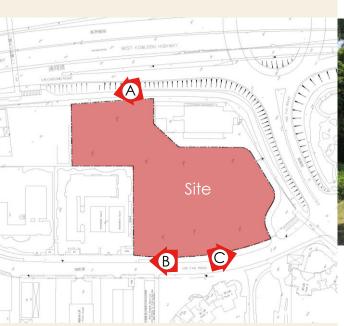

ur to five sets of fitness equipment, a Tai Chi area, rain shelters with benches;
- f) a children's playground with covered seating;
- g) a jogging track with fitness stations at suitable intervals;
- h) rain shelters cum pavilions with benches;
- i) a pet garden;
- j) a community garden; and
- ancillary facilities, including toilets, a baby care room, changing rooms, a first aid room, a park office, irrigation system, lighting system, drinking fountains with cover and store rooms.

DC was consulted for the project scope on 28.6.2018 and the Master Layout Plan on 7.5.2020.

## Site Analysis

## 02 Site Analysis Location Plan



Promenade



Hoi Fai Road Garden







Nam Cheong Park



Hoi Fai Road Promenade

#### O2 Site Analysis Aerial Photo



#### 02 Site Analysis Site's Surroundings









View A View B View C

### 02 Site Analysis Site









View D View E View F



View G

## 03 Design Concept

### 03 Design Concept



## 03 Design Concept





## Reference Image

### 04 Reference image - Pet Garden





### 04 Reference image - Multi-purpose Lawn



### 04 Reference image - Community Garden





### 04 Reference image -Tai Chi Area





#### Master Layout Plan



- 7-a-side Artificial Turf Soccer Pitch 七人人造草足球場
- ② Fitness Corner / Station 健身角 / 健身站
- 6 Children's Play Area 兒童遊樂場
- 4 Basketball / Volleyball Courts 籃球場 / 排球場
- 6 Community Garden 社區園圃
- 6 Pet Garden 寵物公園
- 7 Tai Chi Garden 太極園
- 8 Leisure Lawn 大草坪
- Entrance Plaza 入口廣場
- 1 Training Shed 訓練棚
- 11 Toilet / Changing Room 洗手間 / 更衣室
- Management Office 管理處
- 13 Spectator Stand 看台
- Plant Room 機房

####