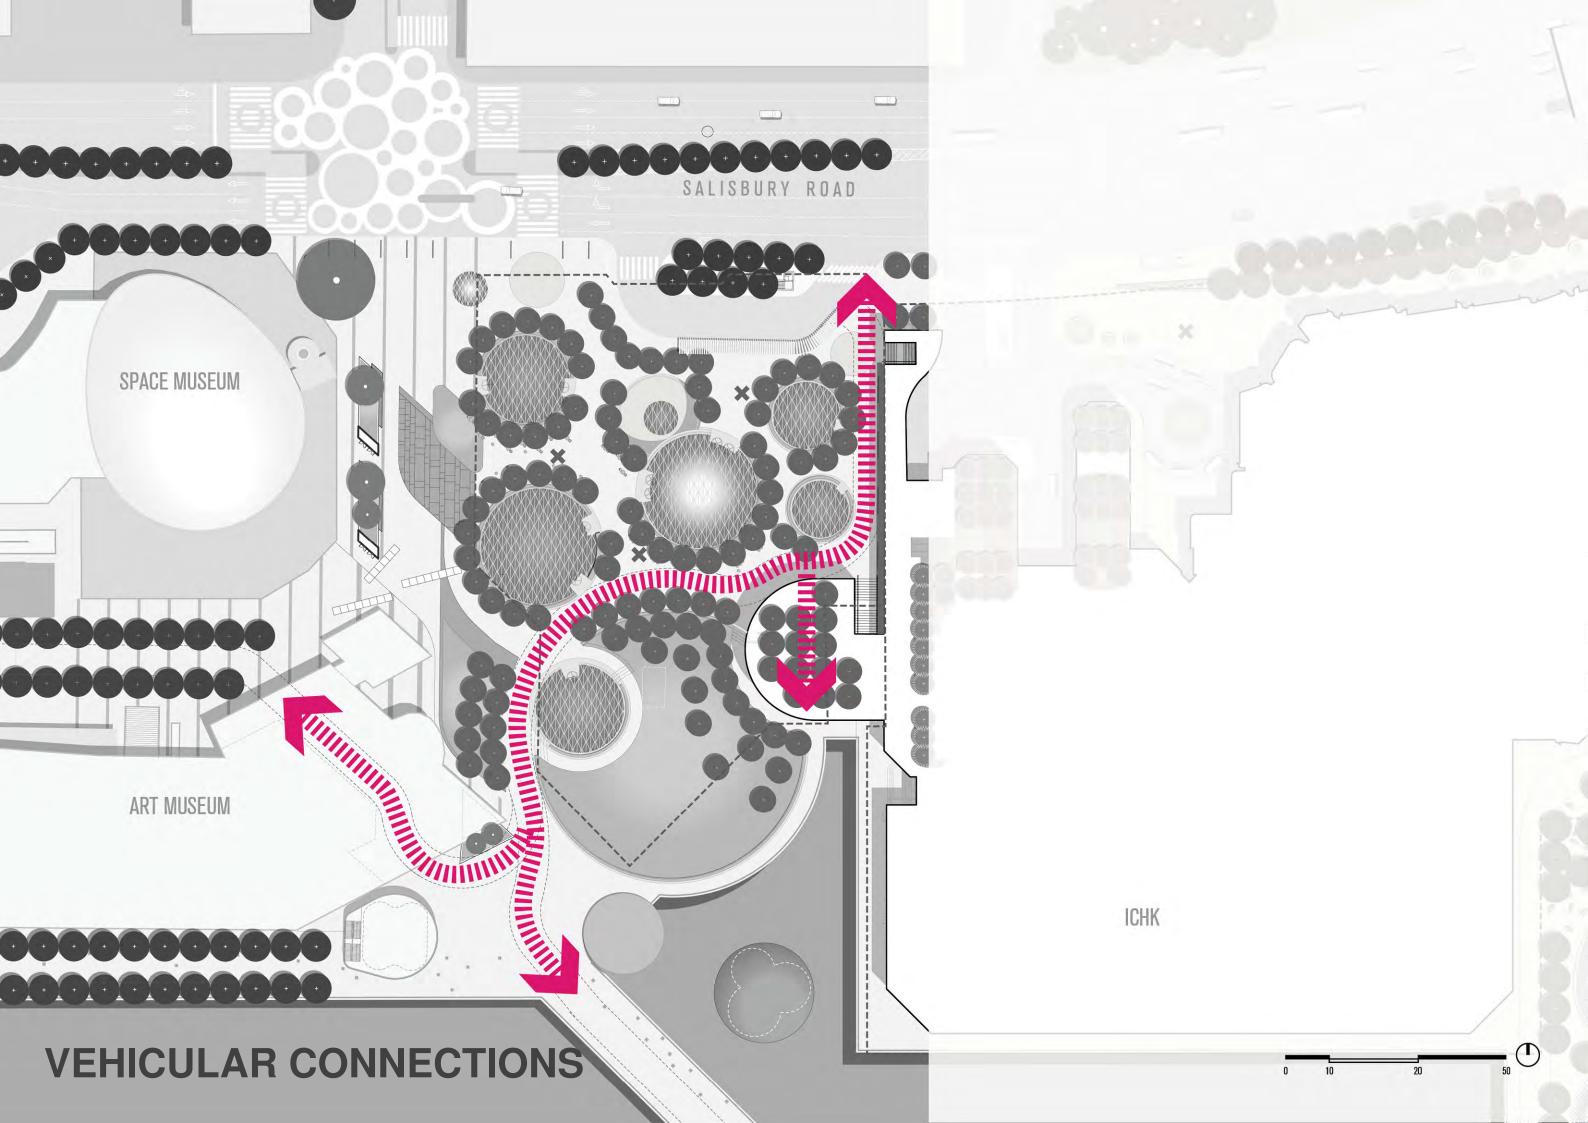

### **CONNECTIVITY TO WATERFRONT**

**PROPOSED AT GRADE CROSSING** 

лици

191

**EXISTING SUBGRADE TUNNEL** 

**THAN 3 MINUTES** ADDITIONAL LINKAGE FOR ANTICIPATED

**INCREASED VISITORS TO TST WATERFRONT** 

- **COULD SAVE WALKING TIME BY MORE**
- AT GRADE CROSSING AT SALISBURY ROAD
- **ACCESSIBILITY**
- VARIOUS LEVEL CHANGES REDUCE
- INSUFFICIENT ROUTE TO WATERFRONT
- **KEY ISSUES**