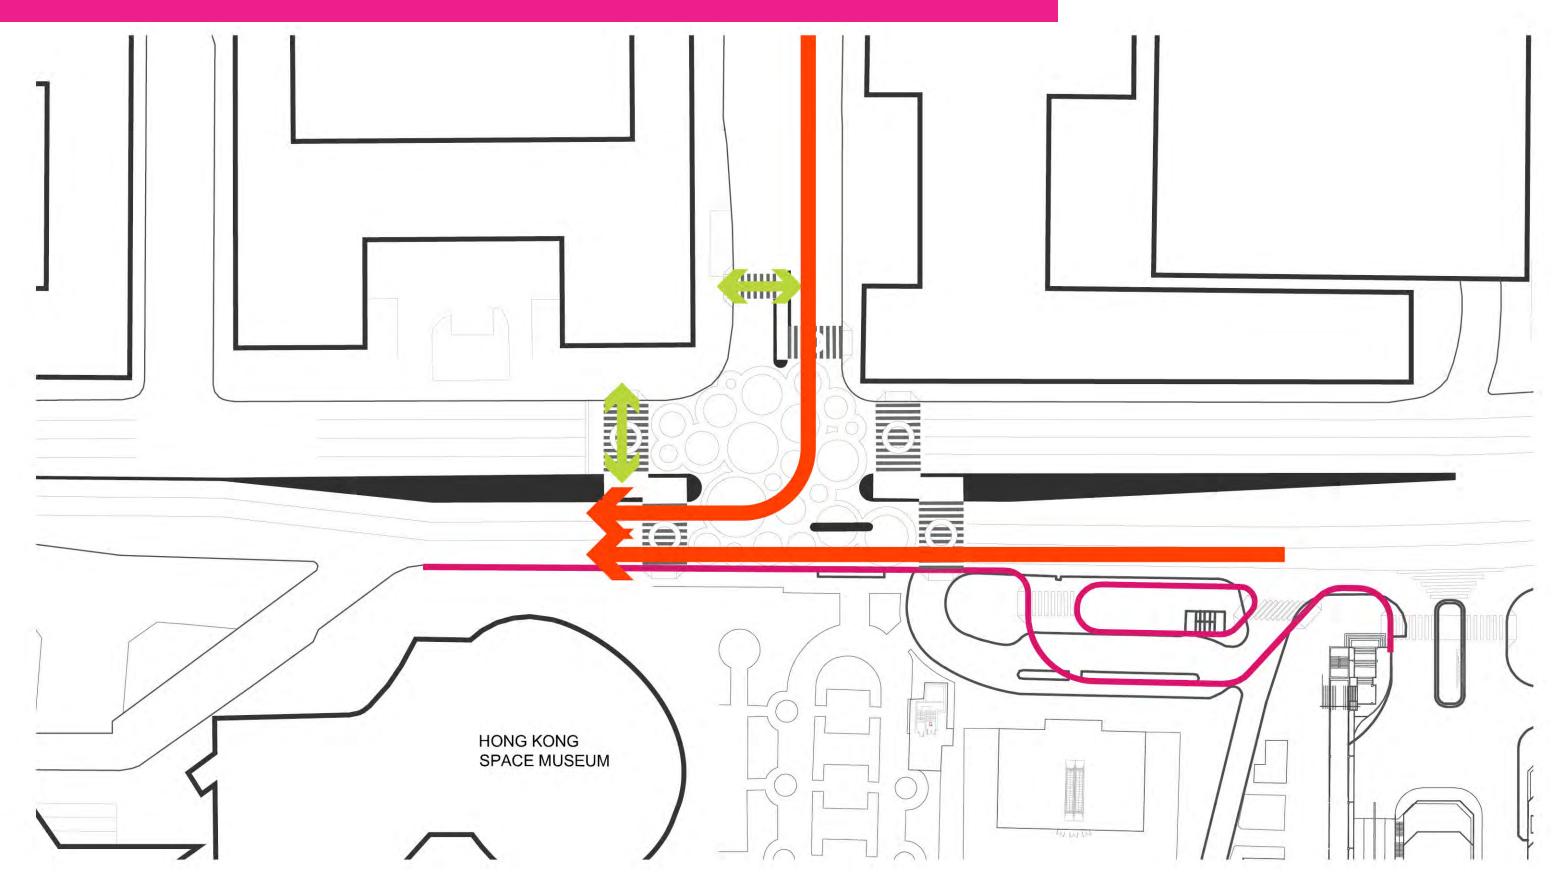

### **CONNECTIVITY TO WATERFRONT**

**PROPOSED AT GRADE CROSSING** 

лици

191

**EXISTING SUBGRADE TUNNEL** 

**THAN 3 MINUTES** ADDITIONAL LINKAGE FOR ANTICIPATED

**INCREASED VISITORS TO TST WATERFRONT** 

- **COULD SAVE WALKING TIME BY MORE**
- AT GRADE CROSSING AT SALISBURY ROAD
- **ACCESSIBILITY**
- VARIOUS LEVEL CHANGES REDUCE
- INSUFFICIENT ROUTE TO WATERFRONT
- **KEY ISSUES**

### PROVISION OF STAGGERED CROSSING 設置分段過路處