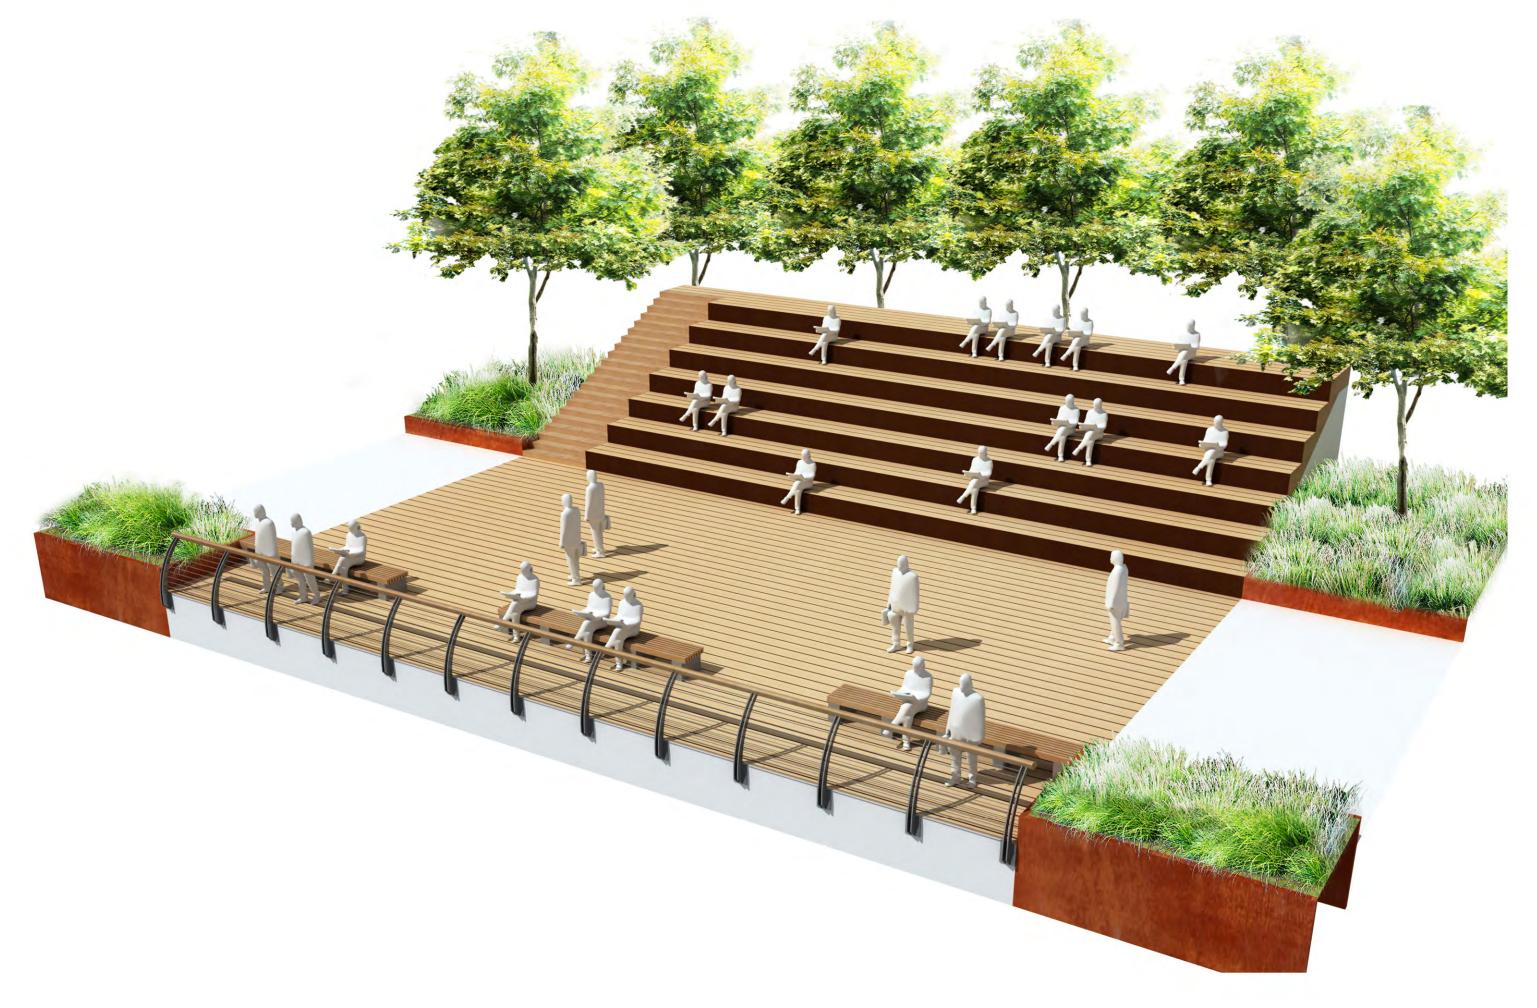

TILITY MOUND **9** ARTIST CARPET **1** CAFE / EGRESS CAFE / EGRESS **D** GREEN CARPET **B** EVENT LAWN THE STAGE **(D)** OBSERVATION DECK **WILLOW MOUNTAIN**

-50

20













# **REJUVENATE THE AVENUE OF THE STARS**







### **EXISTING INNER WATER BODY AT AOS**

# 12m ICHK A' **EXISTING AOS PROMENADE**





**PROPOSED AOS PROMENADE** 

#### KEY :

+ HP

0

- **1** WILLOW MOUNTAIN
- **2** SHADE STRUCTURE
- **3** SUPER STAR BALCONY

EIDDET

4

0

- **O** EVENT PLAZA
- **6** LANDMARK WATER FEATURE
- **(b)** HARBOUR TERRACE
- ARK BRIDGE

0 5 10

**B** EVENT LOUNGE BOSQUE

20

### **AOS AXON STUDY**





### EAST ESPLANADE



### EAST ESPLANADE EXISTING PLAN







#### EAST ESPLANADE PROPOSED PLAN **SELECTED / TARGETED ENHANCEMENTS**



# THEATER ROOM



### SHADE ROOM





SHADE ROOM



THEATER ROOM

## LOUNGE ROOM

Marial Vittime

Alter Para

West Plan



### **CULTURAL CENTRE PIAZZA**

### CULTURAL PIAZZA







#### Composition/Sketches//View from Lawn/





#### **A HOLISTIC VISION FOR THE WATERFRONT**