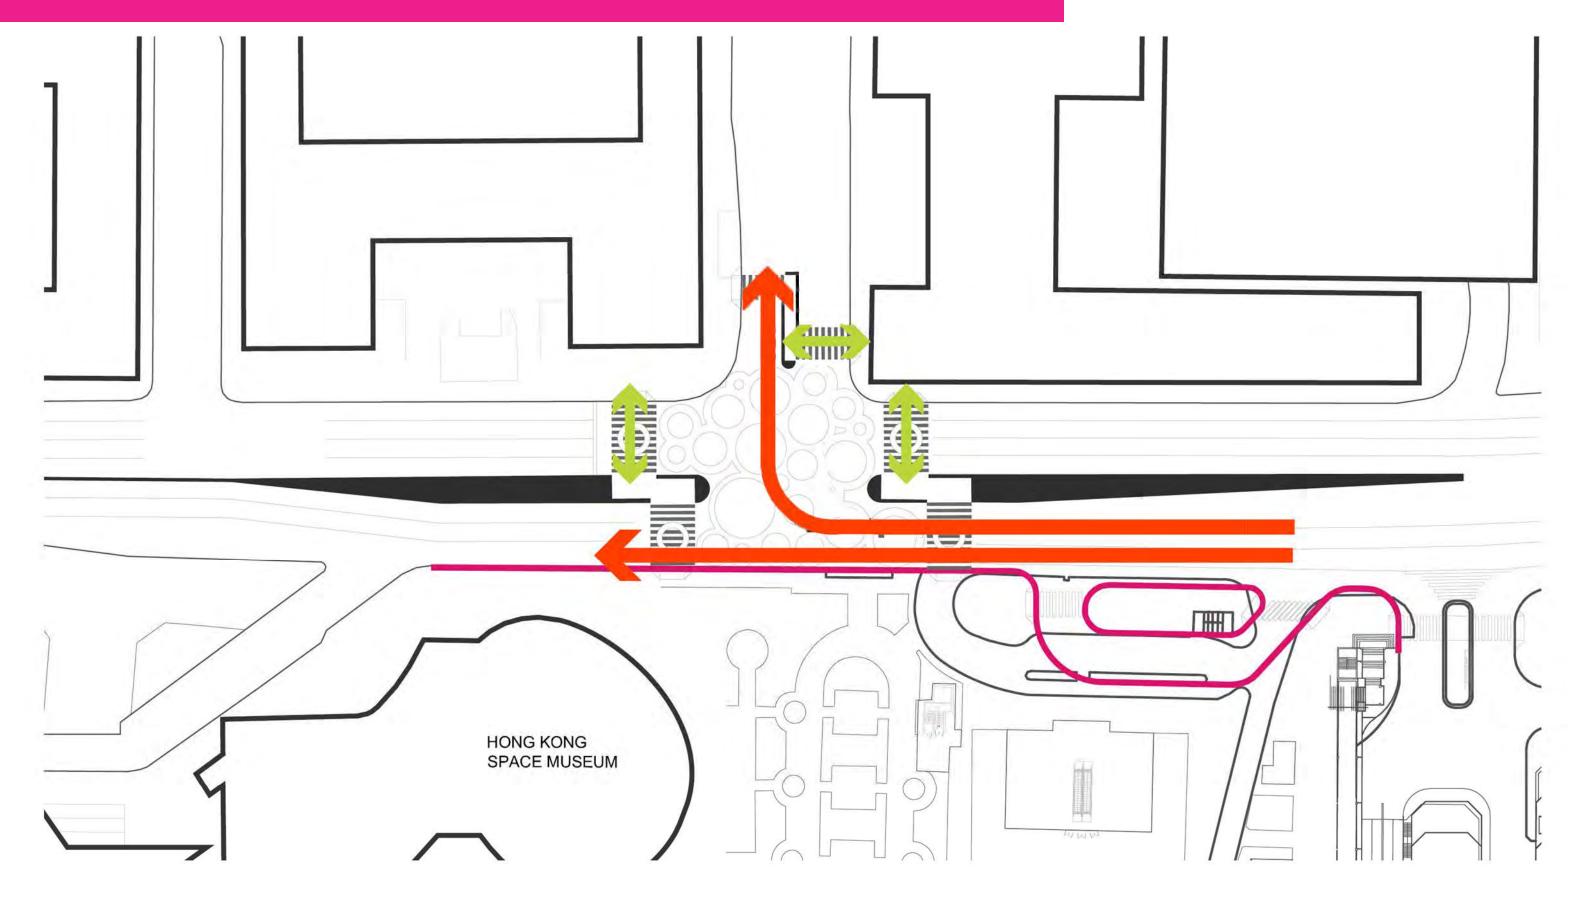

### **CONNECTIVITY TO WATERFRONT**

**PROPOSED AT GRADE CROSSING** 

лици

191

**EXISTING SUBGRADE TUNNEL** 

**THAN 3 MINUTES** ADDITIONAL LINKAGE FOR ANTICIPATED

**INCREASED VISITORS TO TST WATERFRONT** 

- **COULD SAVE WALKING TIME BY MORE**
- AT GRADE CROSSING AT SALISBURY ROAD
- **ACCESSIBILITY**
- VARIOUS LEVEL CHANGES REDUCE
- INSUFFICIENT ROUTE TO WATERFRONT
- **KEY ISSUES**

### PROVISION OF STAGGERED CROSSING 設置分段過路處