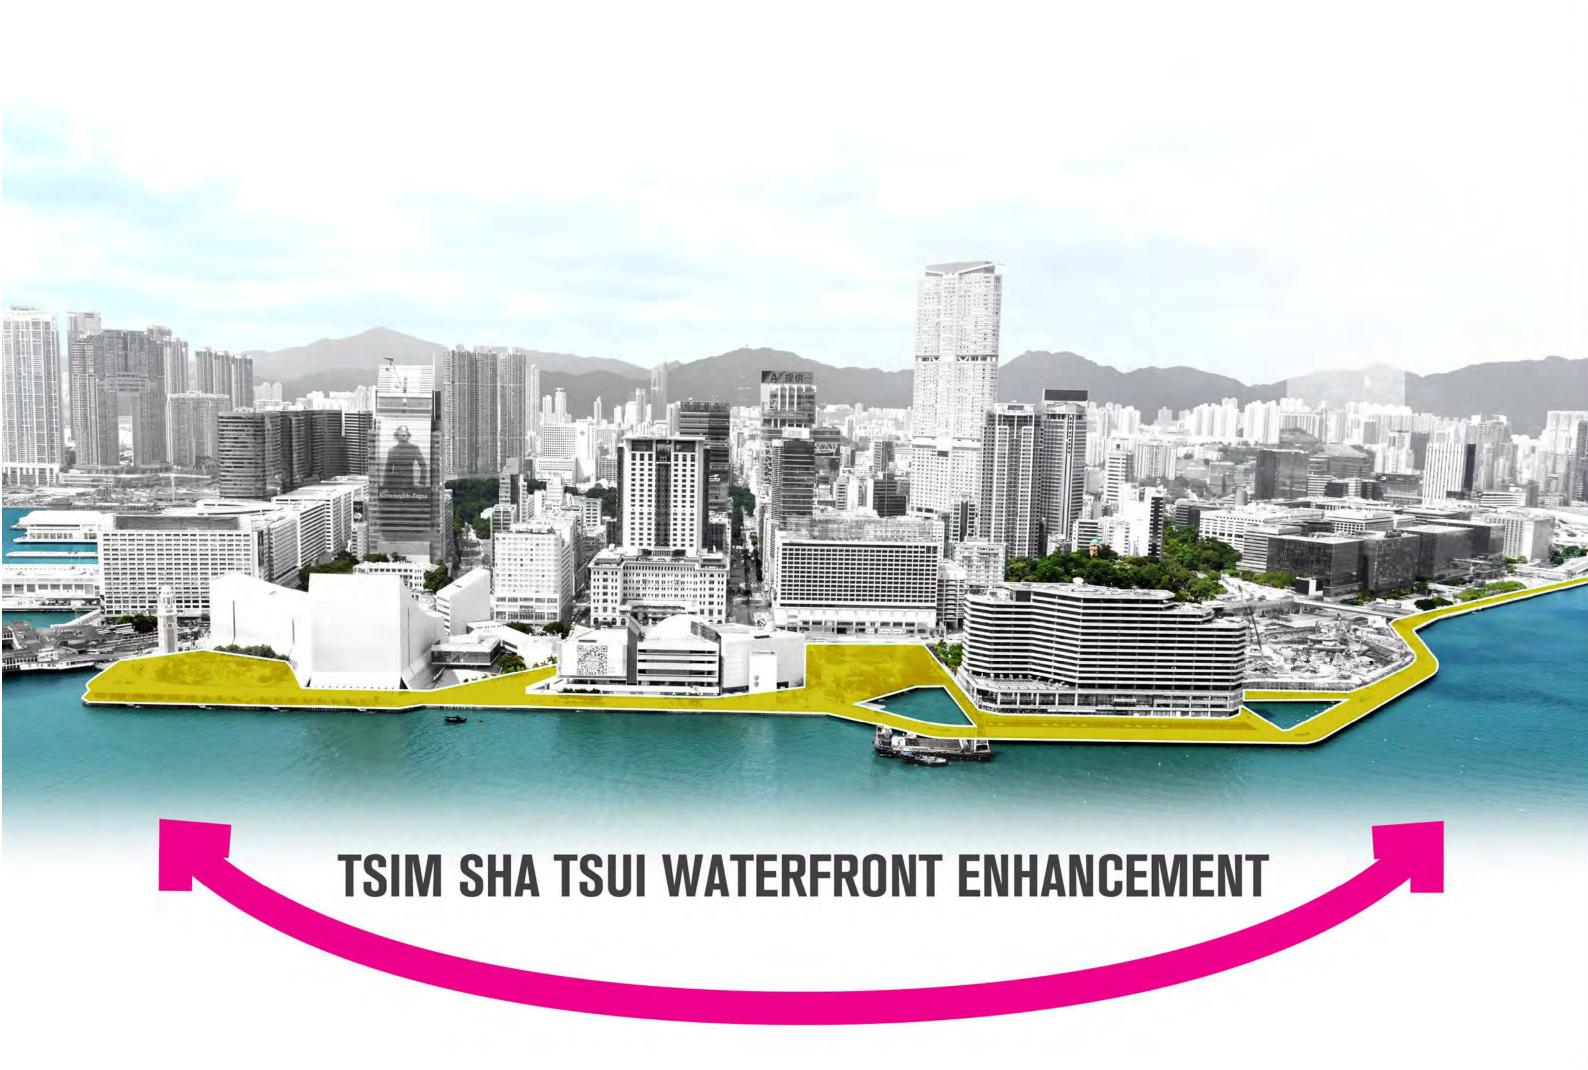

#### **HK Harbourfront Commission Meeting** Task Force on Harbourfront Developments in Kowloon, Tsuen Wan and Kwai Tsing

## **Tsim Sha Tsui Waterfront Public Realm Enhancement** 22 JANUARY 2013

prepared by:

james corner field operations 475 tenth avenue, 10th floor new york, ny 10018



prepared for:

New World Development Company Limited **30/F, New World Tower** 18 Queen's Road Central, Hong Kong



# REVITALISING TSIM SHA TSUI WATERFRONT TASKFORCE ON HARBOURFRONT DEVELOPMENTS IN KOWLOON, TSUEN WAN AND KWAI TSING

22 January 2013

# **COMPREHENSIVE PUBLIC REALM ENHANCEMENT FOR THE TSIM SHA TSUI** WATERFRONT



















# **RECONNECTING SALISBURY ROAD**





# **CROSSWALKS**

No.



**DOUBLE-STRAIGHT CROSSING** 



### **CONNECTIVITY TO WATERFRONT**

**PROPOSED AT GRADE CROSSING** 

лици

191

**EXISTING SUBGRADE TUNNEL** 

**THAN 3 MINUTES** ADDITIONAL LINKAGE FOR ANTICIPATED

**INCREASED VISITORS TO TST WATERFRONT** 

- **COULD SAVE WALKING TIME BY MORE**
- AT GRADE CROSSING AT SALISBURY ROAD
- **ACCESSIBILITY**
- VARIOUS LEVEL CHANGES REDUCE
- INSUFFICIENT ROUTE TO WATERFRONT
- **KEY ISSUES**



### PROVISION OF STAGGERED CROSSING 設置分段過路處



#### **STAGE 1 / 30 SECONDS**



#### **STAGE 2 / 25 SECONDS**



#### **STAGE 3 / 35 SECONDS**



#### **STAGE 4 / 40 SECONDS**



### PROVISION OF STAGGERED CROSSING 設置分段過路處



# **REHABILITATE SALISBURY GARDENS**











### SALISBURY ROAD CROSS