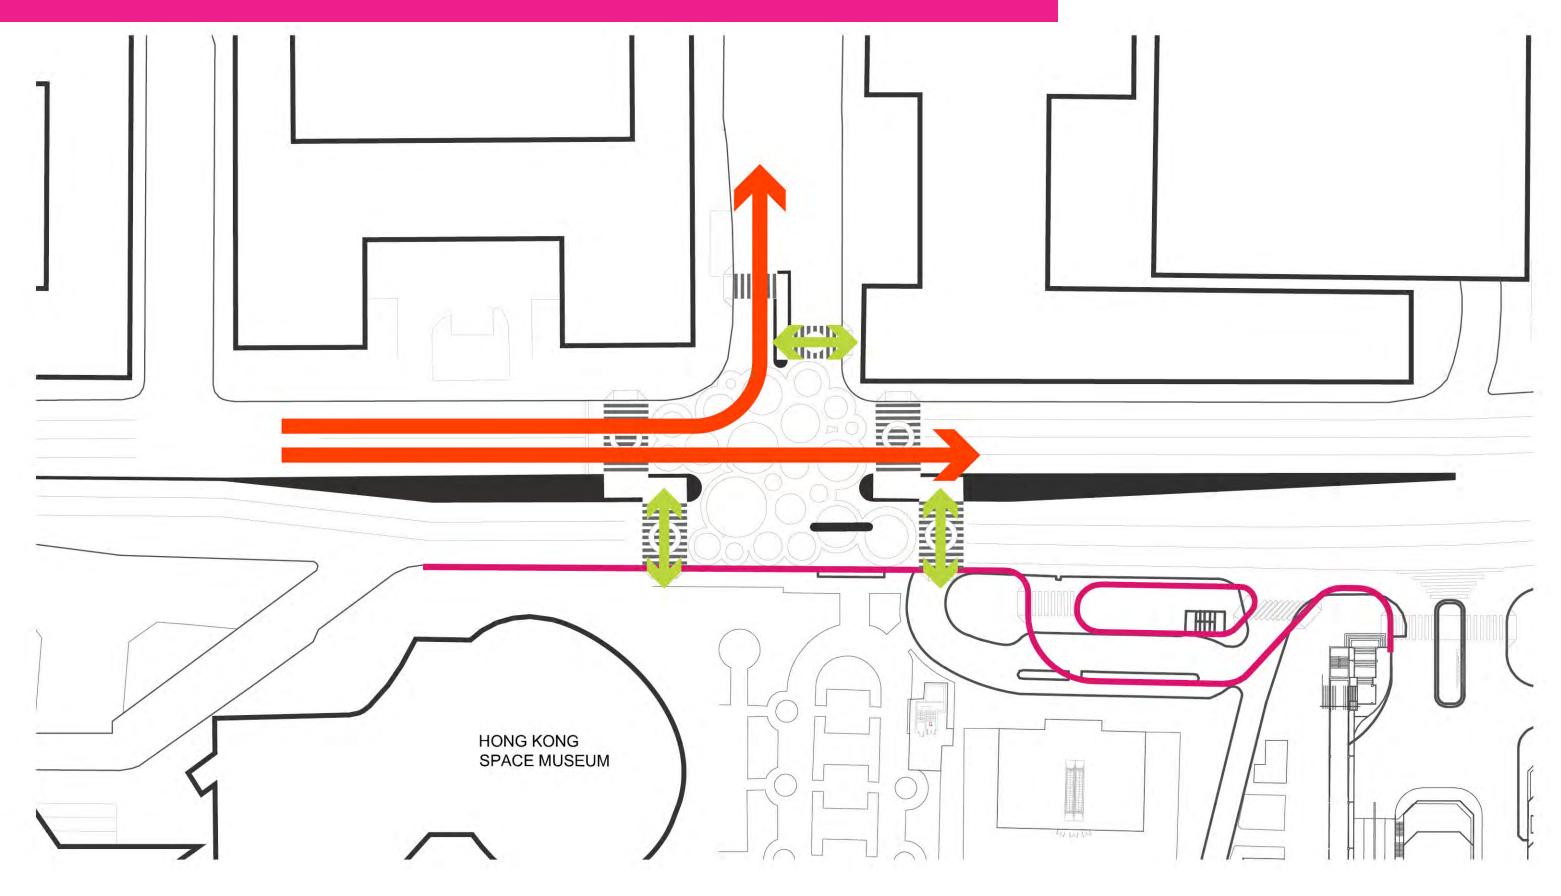

# **RECONNECTING SALISBURY ROAD**

# **CROSSWALKS**

No.

**DOUBLE-STRAIGHT CROSSING** 