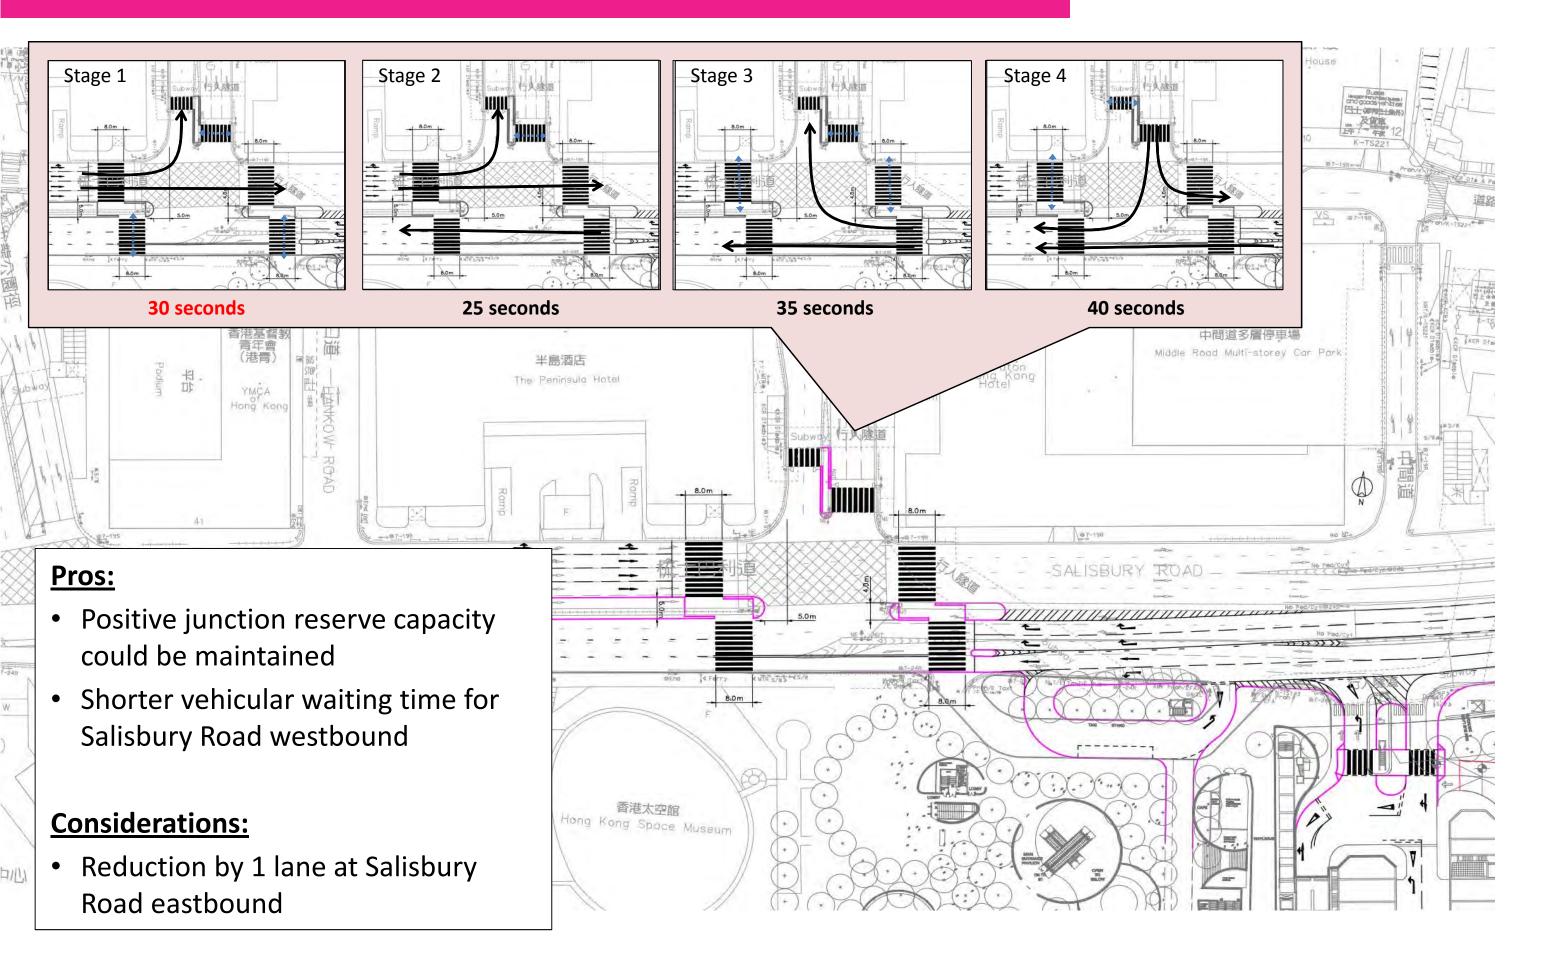

### PROVISION OF STAGGERED CROSSING 設置分段過路處

#### **STAGE 1 / 30 SECONDS**

#### **STAGE 2 / 25 SECONDS**

#### **STAGE 3 / 35 SECONDS**

#### **STAGE 4 / 40 SECONDS**