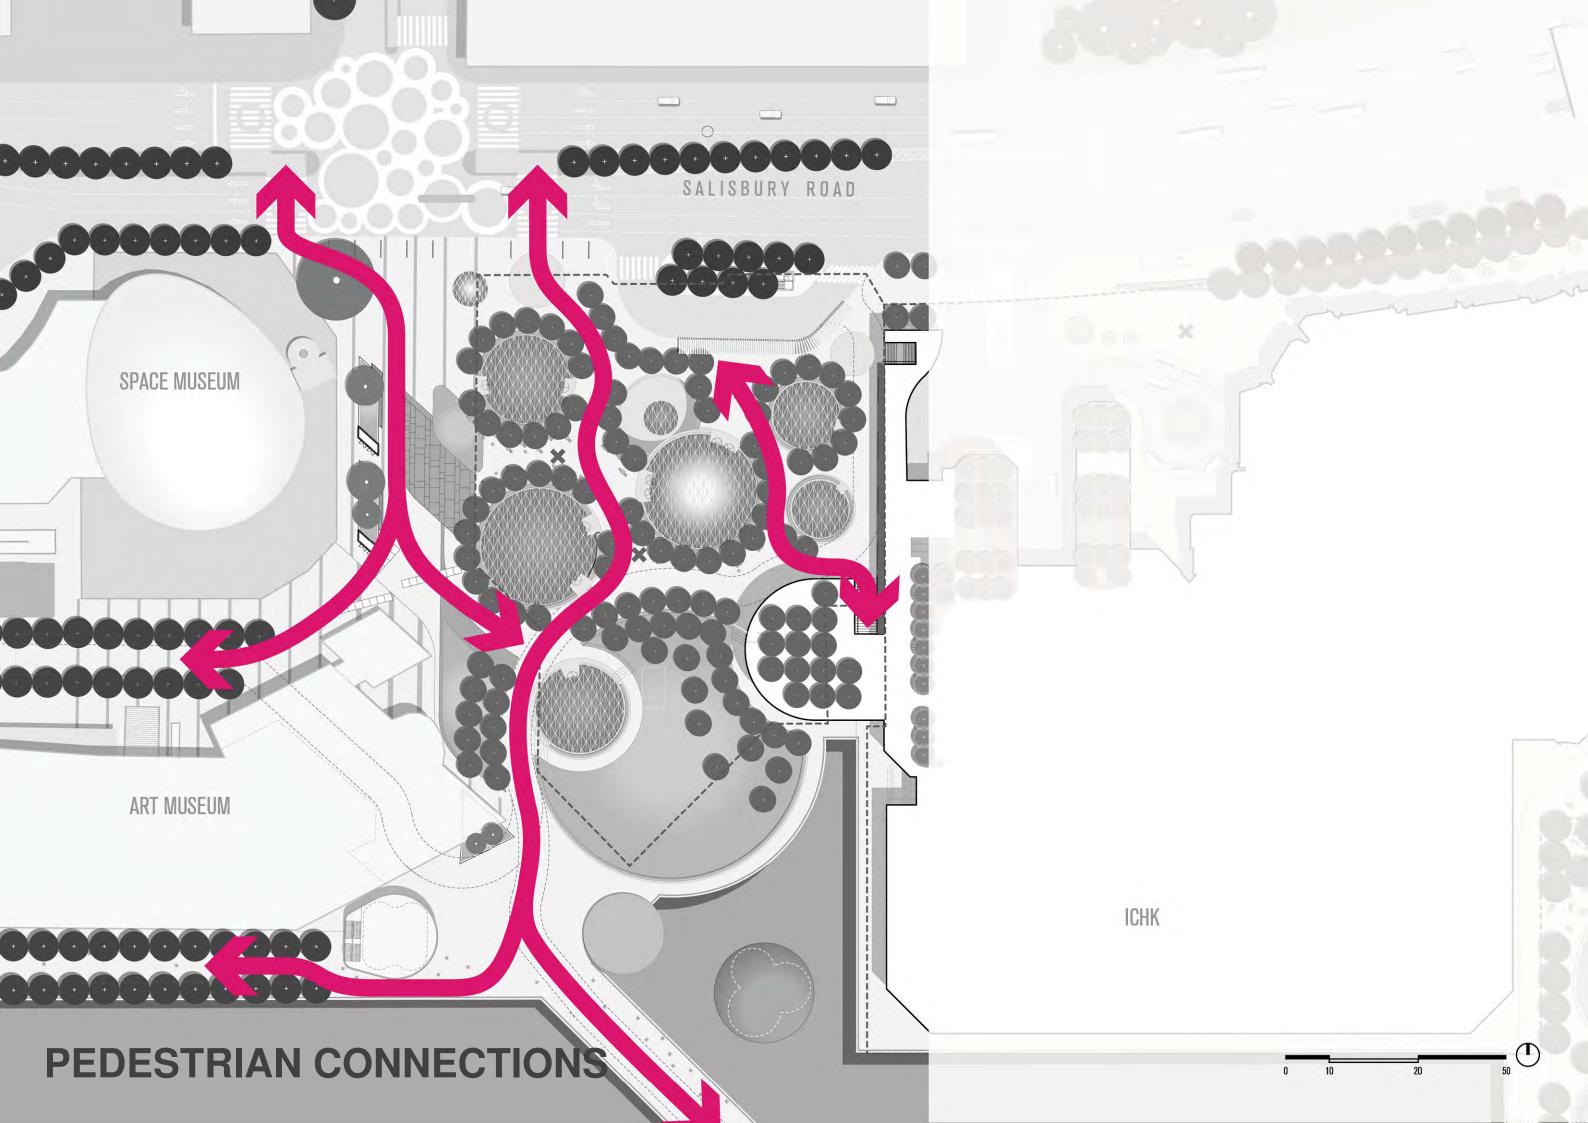

### **CONNECTIVITY TO WATERFRONT**

**PROPOSED AT GRADE CROSSING** 

лици

191

**EXISTING SUBGRADE TUNNEL** 

**THAN 3 MINUTES** ADDITIONAL LINKAGE FOR ANTICIPATED

**INCREASED VISITORS TO TST WATERFRONT** 

- **COULD SAVE WALKING TIME BY MORE**
- AT GRADE CROSSING AT SALISBURY ROAD
- **ACCESSIBILITY**
- VARIOUS LEVEL CHANGES REDUCE
- INSUFFICIENT ROUTE TO WATERFRONT
- **KEY ISSUES**