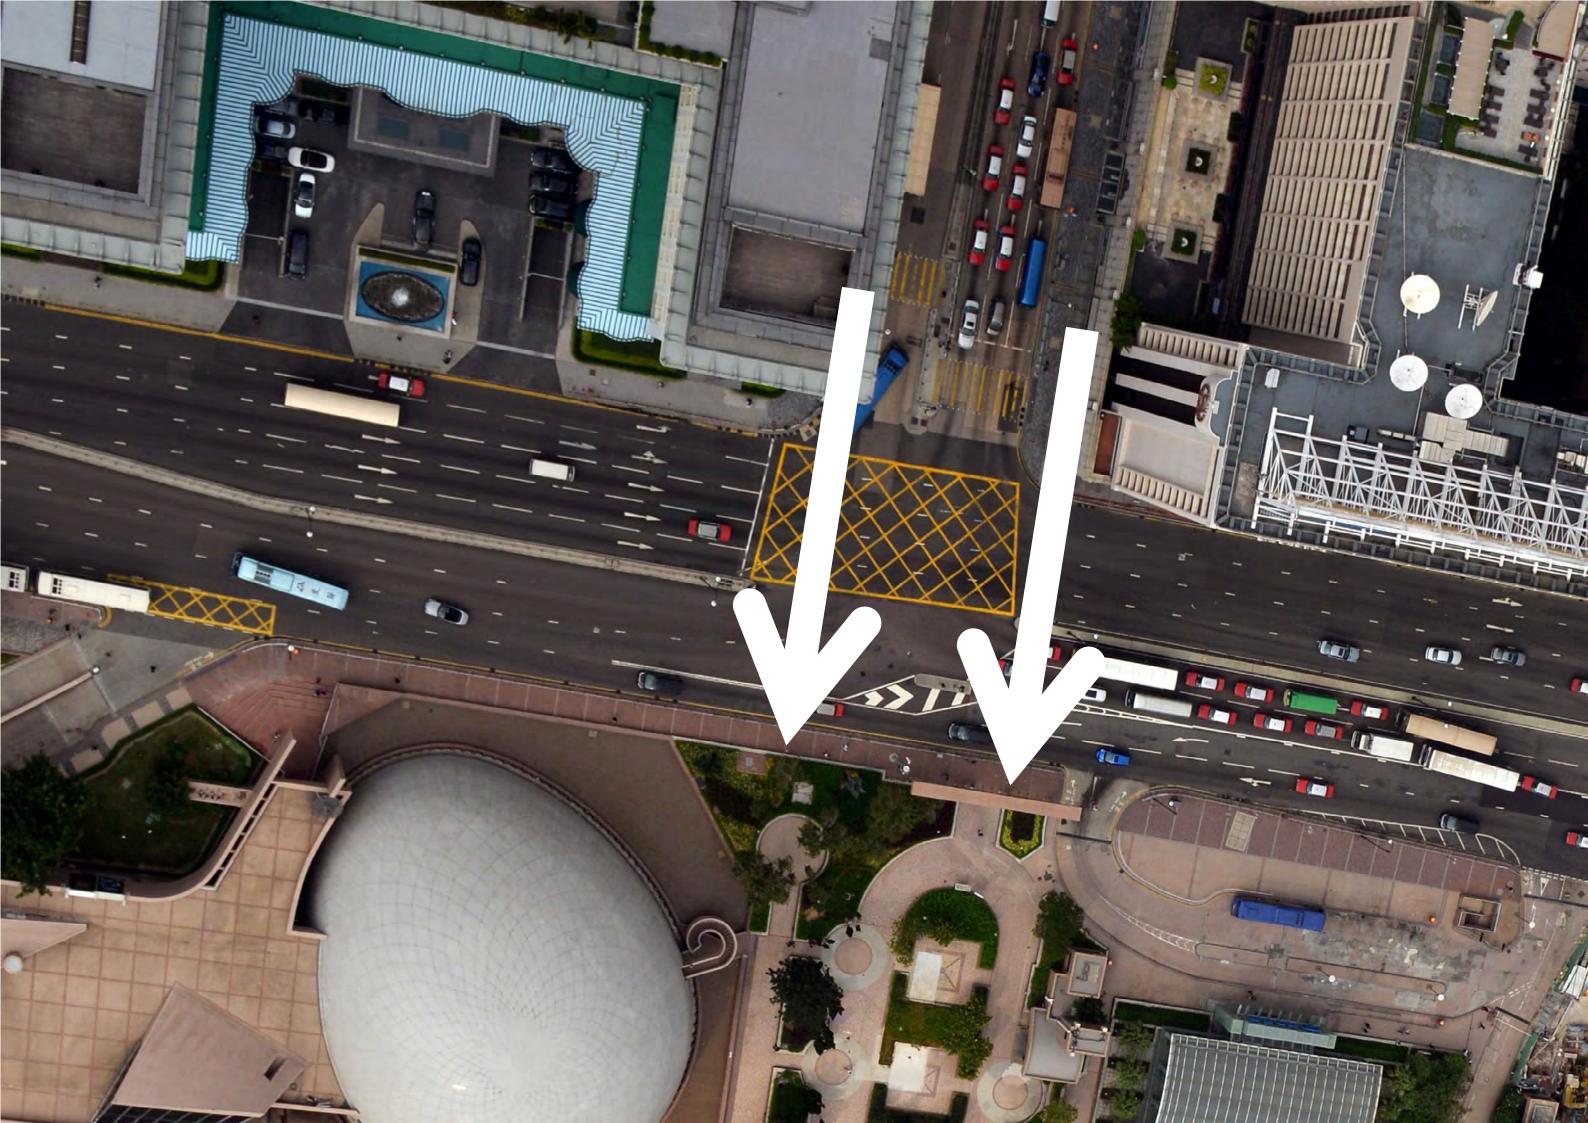

# **RECONNECTING SALISBURY ROAD**

### **CONNECTIVITY TO WATERFRONT**

**PROPOSED AT GRADE CROSSING** 

лици

191

**EXISTING SUBGRADE TUNNEL** 

**THAN 3 MINUTES** ADDITIONAL LINKAGE FOR ANTICIPATED

**INCREASED VISITORS TO TST WATERFRONT** 

- **COULD SAVE WALKING TIME BY MORE**
- AT GRADE CROSSING AT SALISBURY ROAD
- **ACCESSIBILITY**
- VARIOUS LEVEL CHANGES REDUCE
- INSUFFICIENT ROUTE TO WATERFRONT
- **KEY ISSUES**

### PROVISION OF STAGGERED CROSSING 設置分段過路處