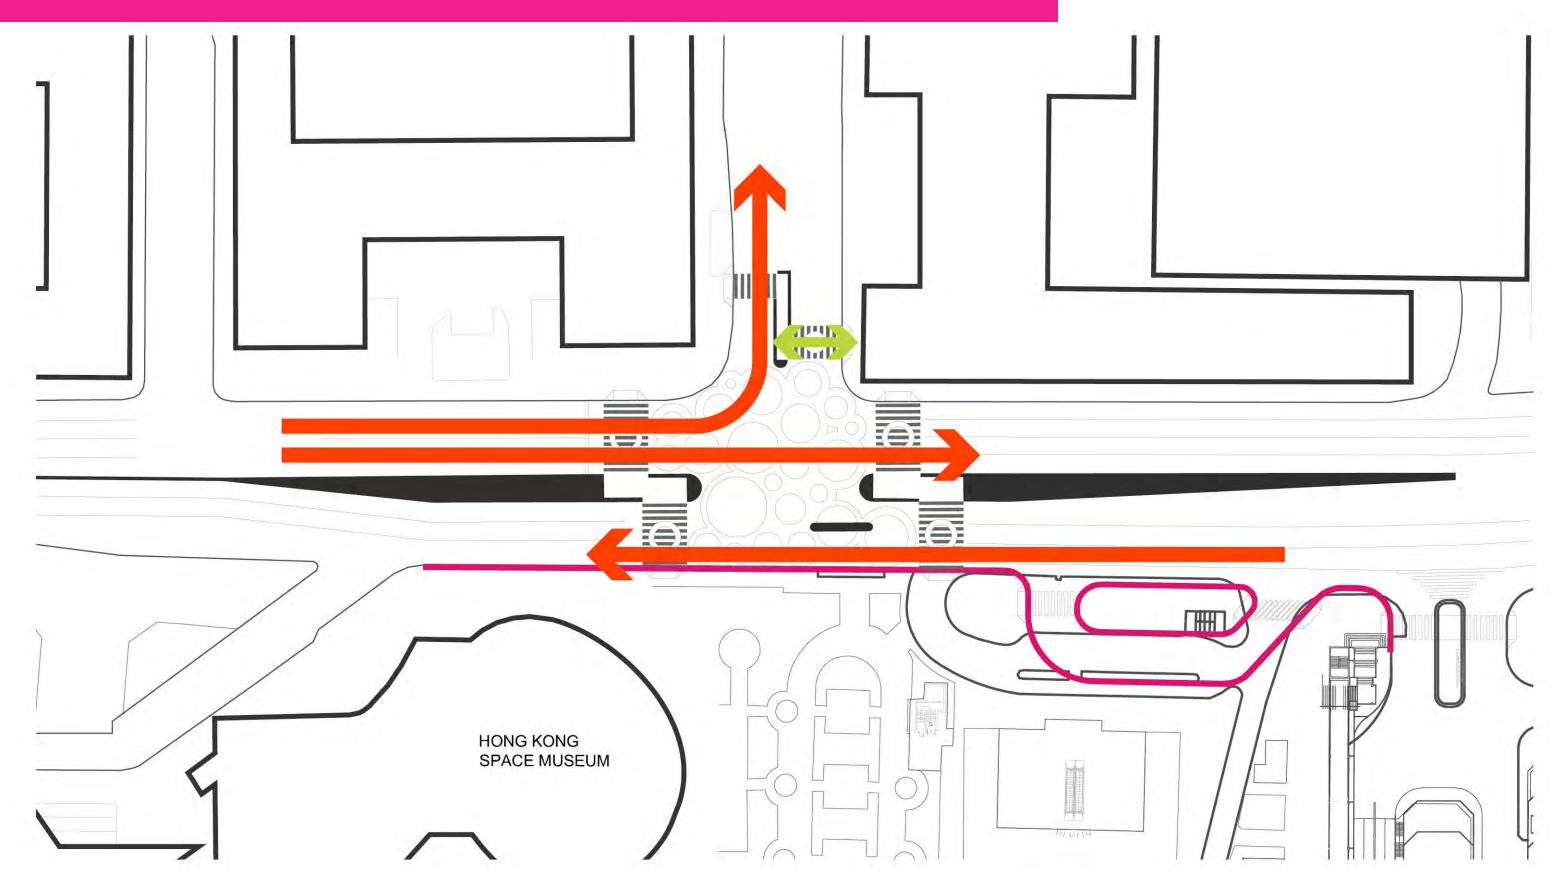

# **RECONNECTING SALISBURY ROAD**

# **CROSSWALKS**

No.

**DOUBLE-STRAIGHT CROSSING** 