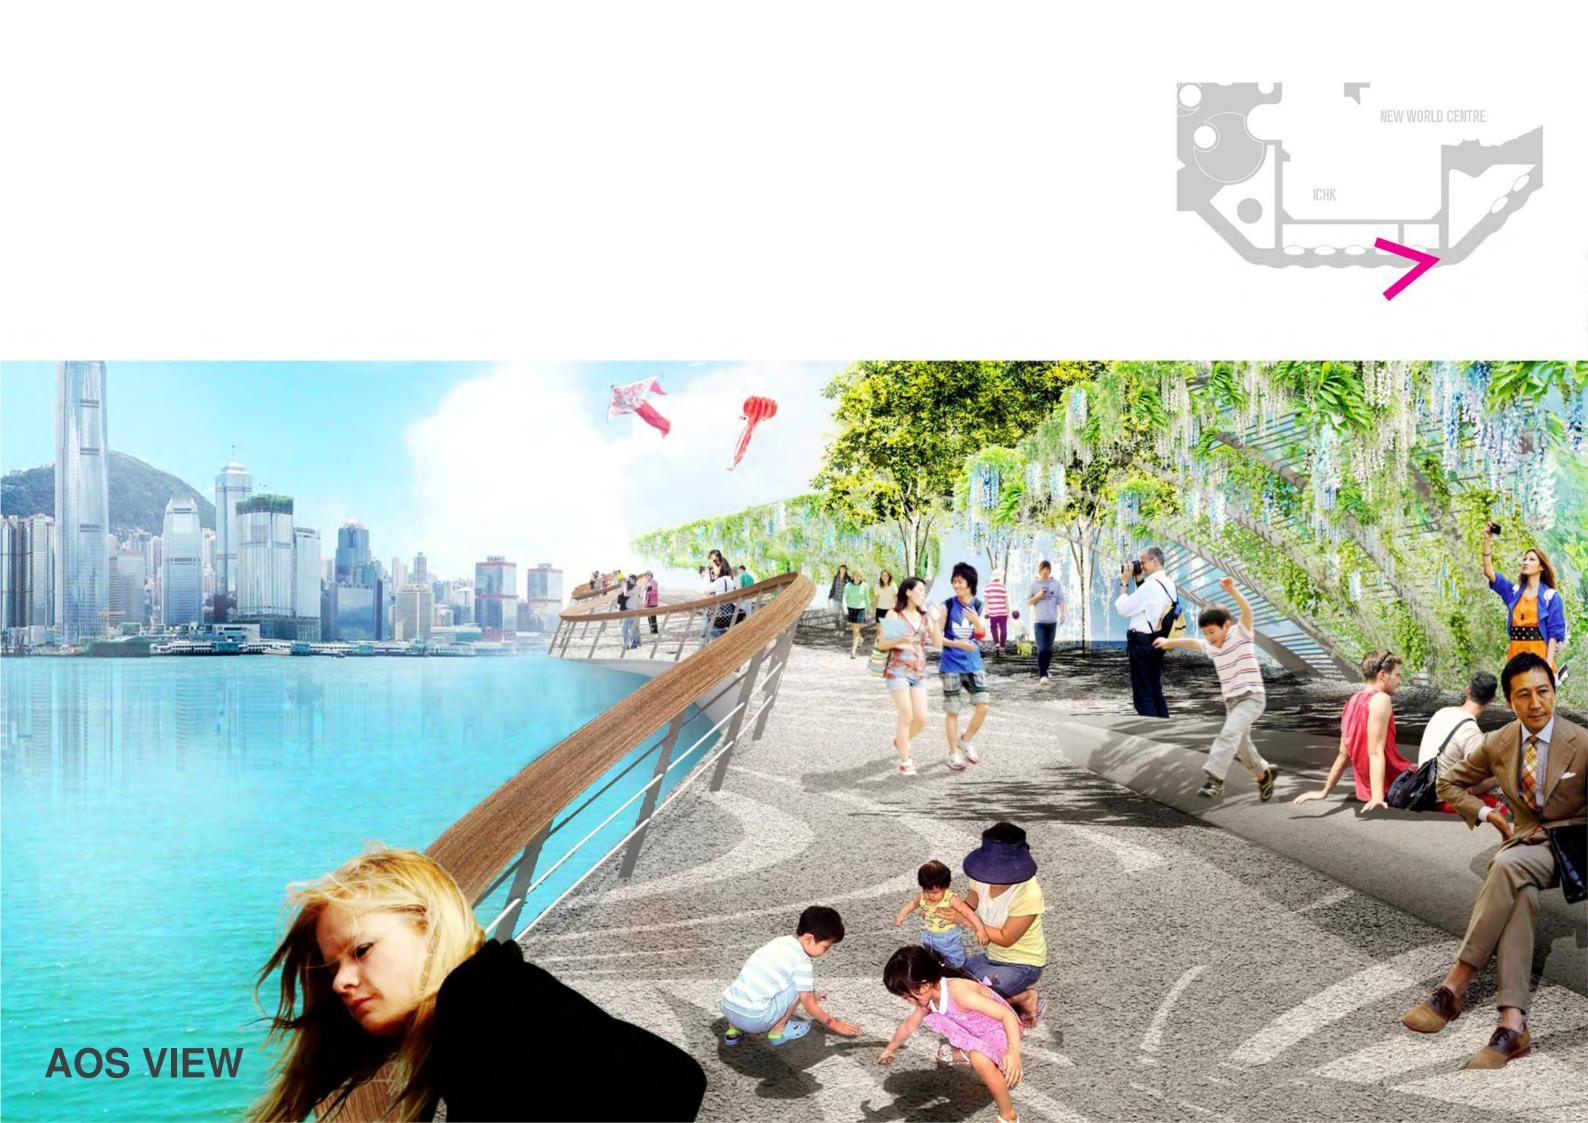

### **EXISTING INNER WATER BODY AT AOS**

# 12m ICHK A' **EXISTING AOS PROMENADE**

**PROPOSED AOS PROMENADE** 

#### KEY :

+ HP

0

- **1** WILLOW MOUNTAIN
- **2** SHADE STRUCTURE
- **3** SUPER STAR BALCONY

EIDDET

4

0

- **O** EVENT PLAZA
- **6** LANDMARK WATER FEATURE
- **(b)** HARBOUR TERRACE
- ARK BRIDGE