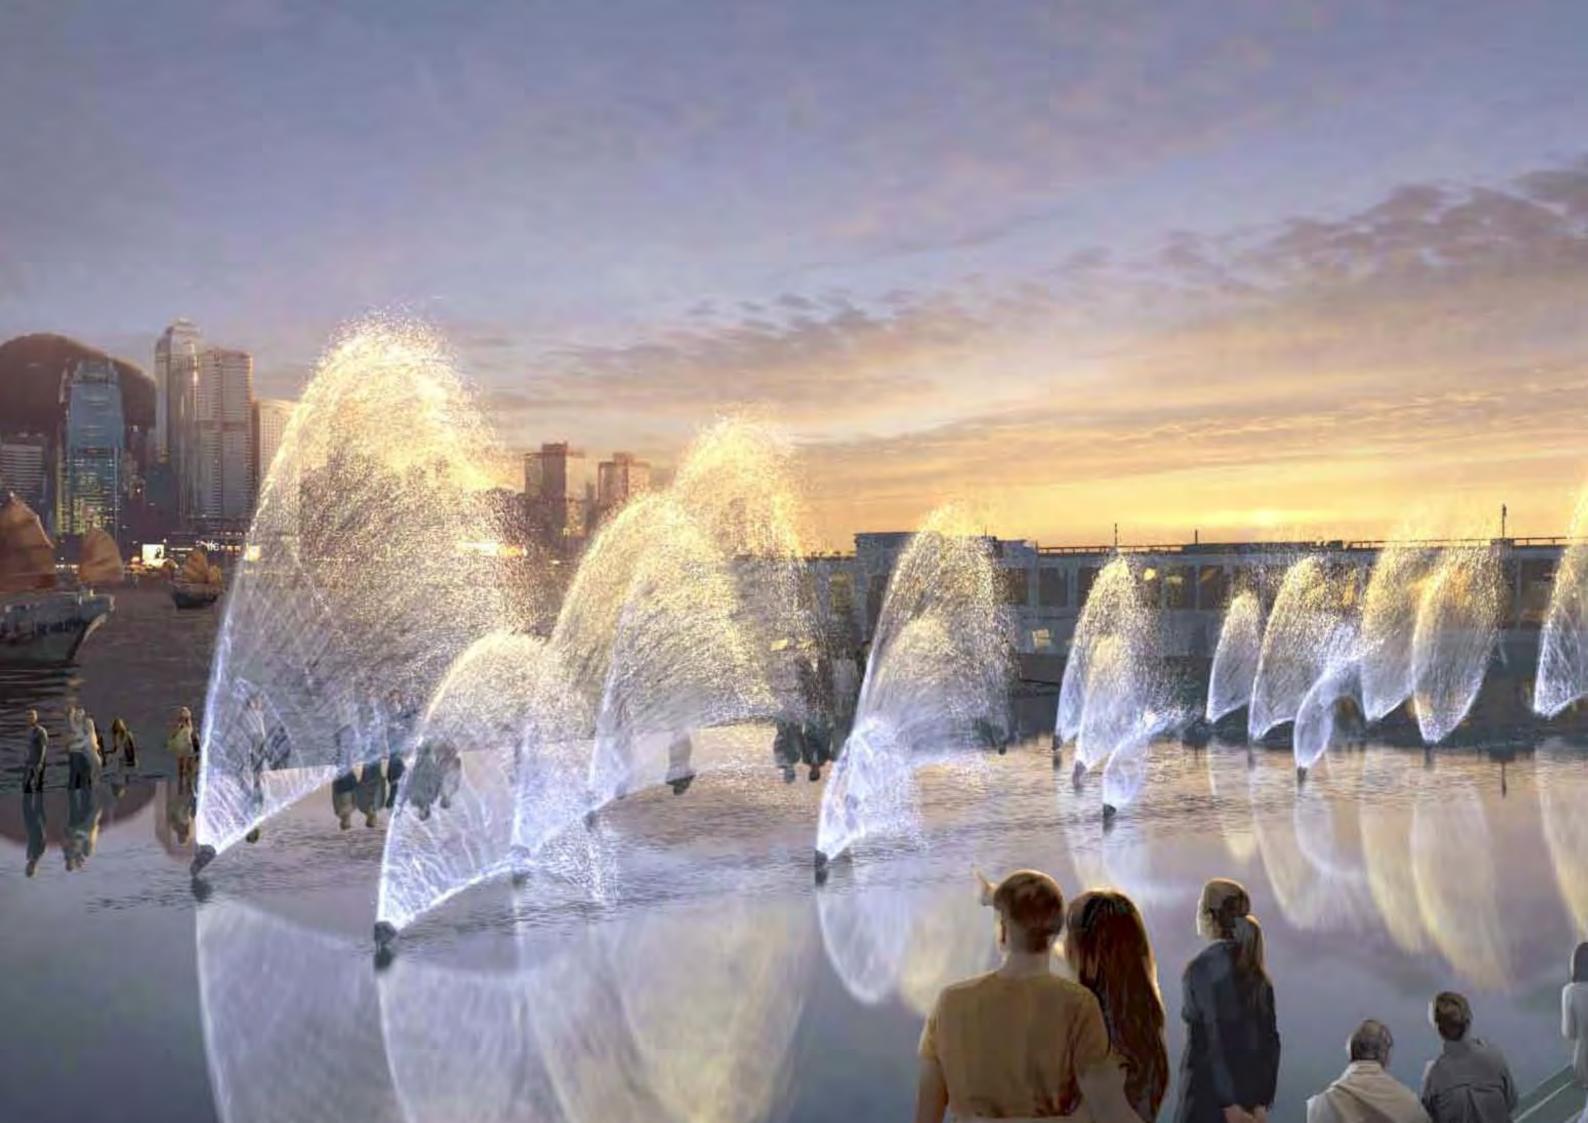

#### KEY :

+ HP

0

- **1** WILLOW MOUNTAIN
- **2** SHADE STRUCTURE
- **3** SUPER STAR BALCONY

EIDDET

4

0

- **O** EVENT PLAZA
- **6** LANDMARK WATER FEATURE
- **(b)** HARBOUR TERRACE
- ARK BRIDGE