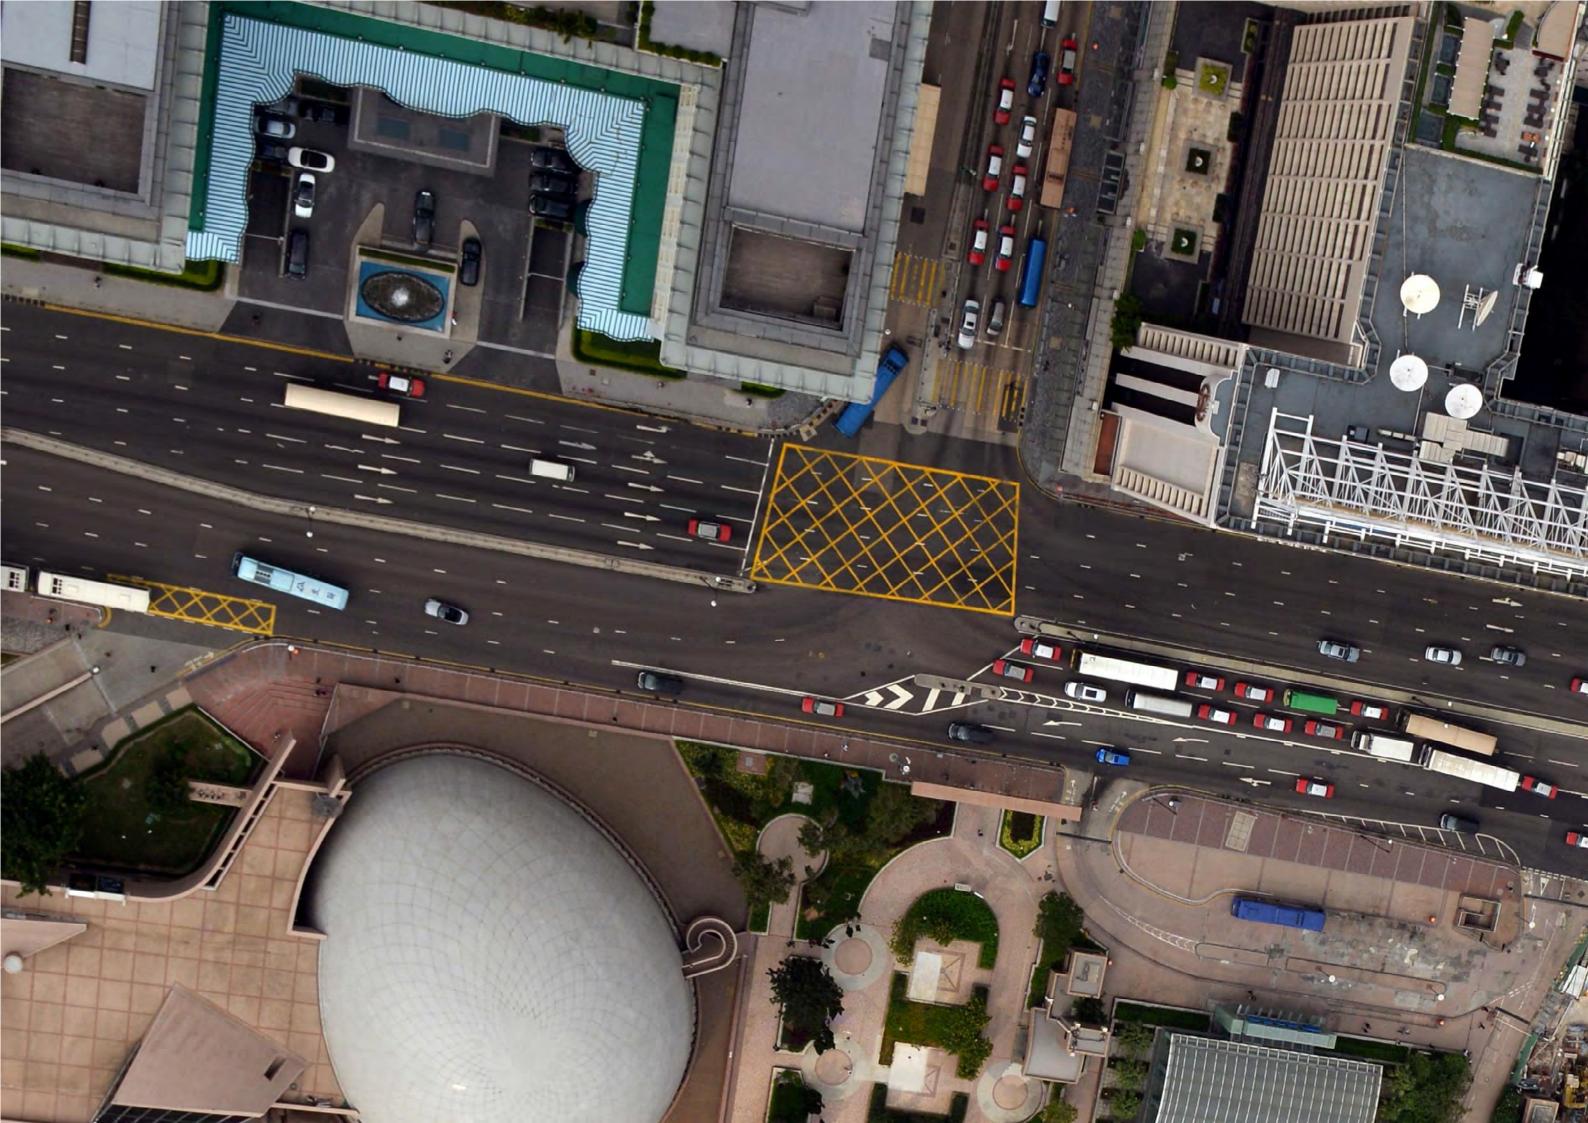

# **RECONNECTING SALISBURY ROAD**

# **CROSSWALKS**

No.

**DOUBLE-STRAIGHT CROSSING** 

### **CONNECTIVITY TO WATERFRONT**

**PROPOSED AT GRADE CROSSING** 

лици

191

**EXISTING SUBGRADE TUNNEL** 

**THAN 3 MINUTES** ADDITIONAL LINKAGE FOR ANTICIPATED

**INCREASED VISITORS TO TST WATERFRONT** 

- **COULD SAVE WALKING TIME BY MORE**
- AT GRADE CROSSING AT SALISBURY ROAD
- **ACCESSIBILITY**
- VARIOUS LEVEL CHANGES REDUCE
- INSUFFICIENT ROUTE TO WATERFRONT
- **KEY ISSUES**