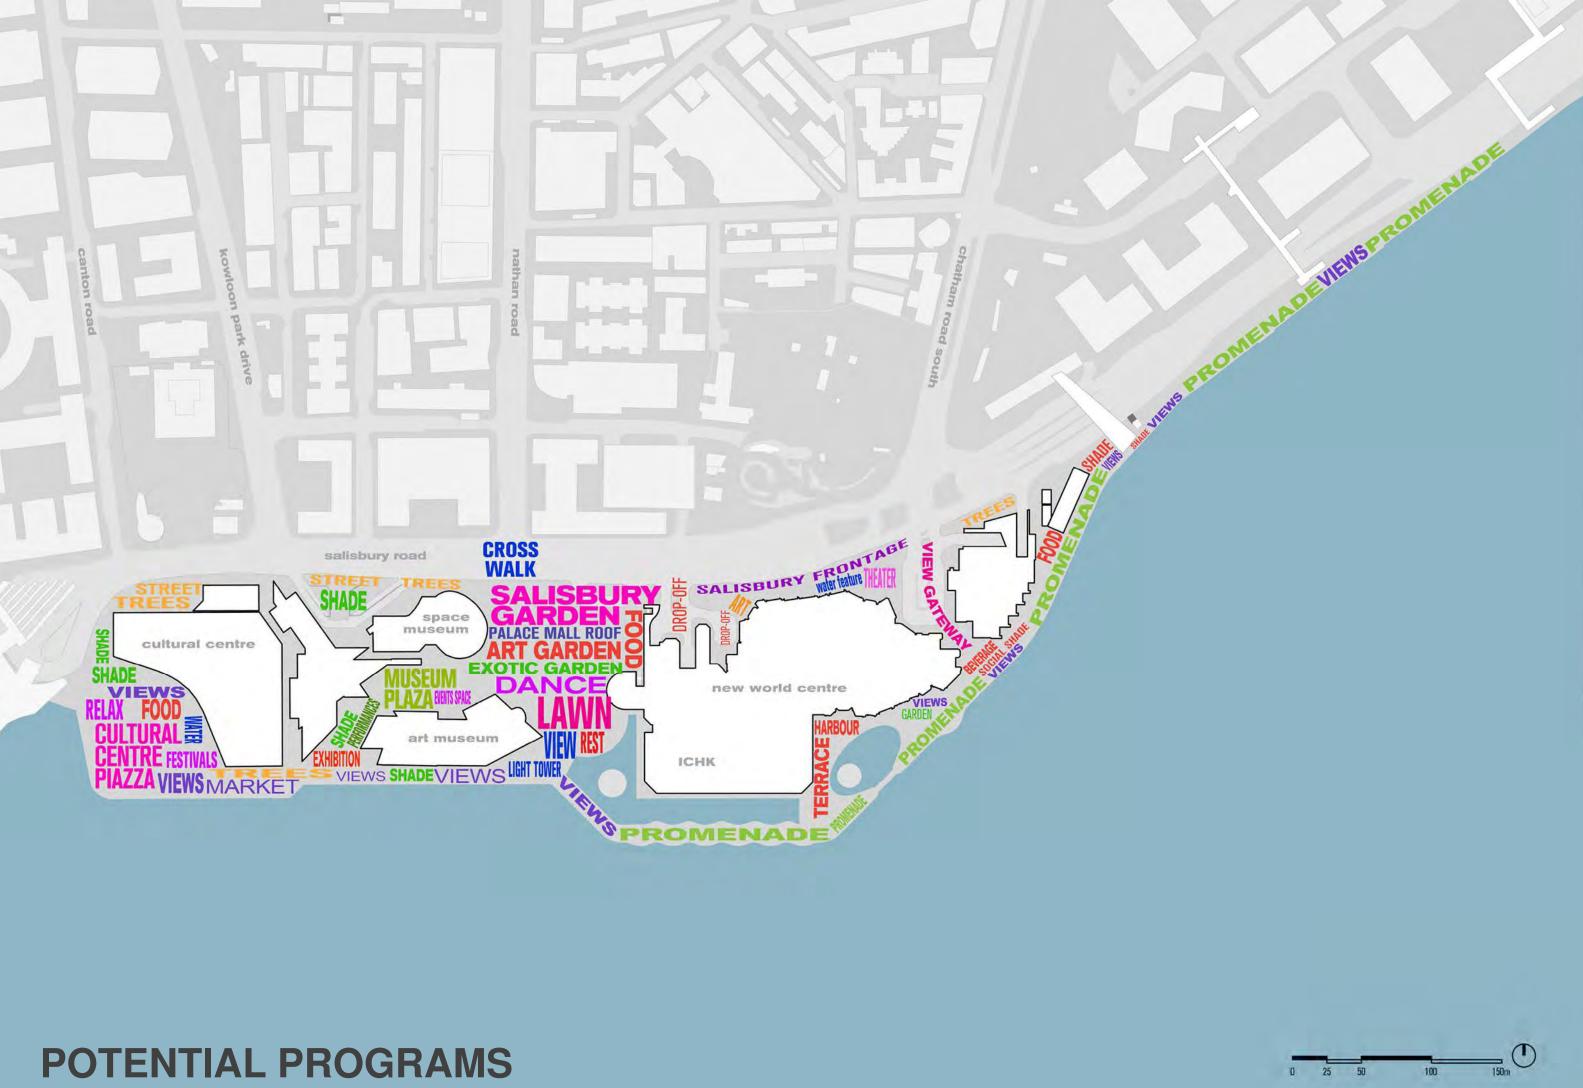

# **COMPREHENSIVE PUBLIC REALM ENHANCEMENT FOR THE TSIM SHA TSUI** WATERFRONT

### SALISBURY ROAD CROSSWALK **2** MEDIA BEACON **3** ART SQUARE **4** EGRESS MOUND **5** SUNKEN GARDEN **6** PALACE MALL ENTRY **7** UTILITY MOUND **8** UTILITY MOUND **9** ARTIST CARPET **1** CAFE / EGRESS CAFE / EGRESS **D** GREEN CARPET **B** EVENT LAWN THE STAGE **(D)** OBSERVATION DECK **WILLOW MOUNTAIN**