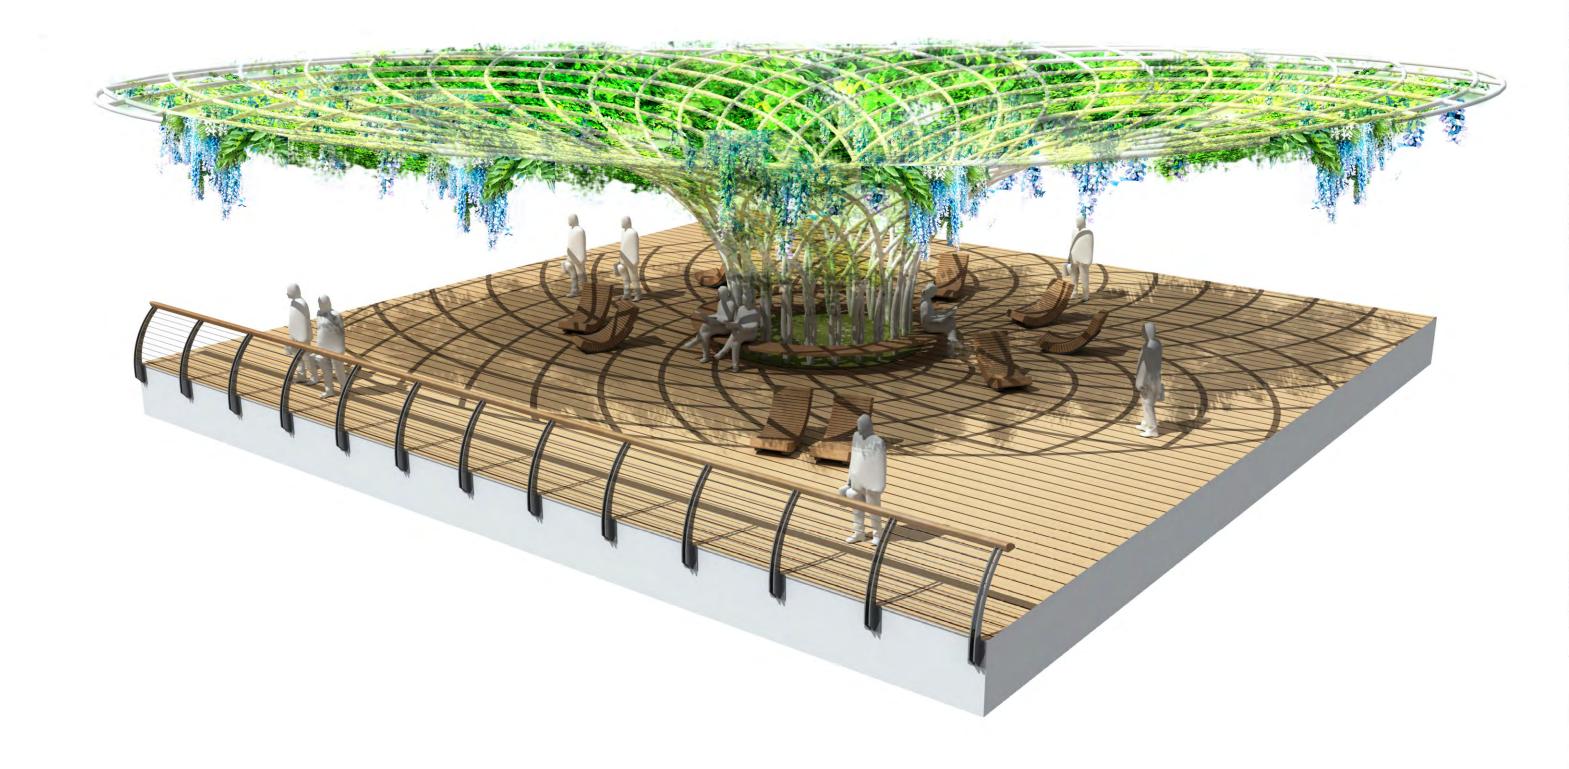

MOUND **8** UTILITY MOUND **9** ARTIST CARPET **1** CAFE / EGRESS CAFE / EGRESS **D** GREEN CARPET **B** EVENT LAWN THE STAGE **(D)** OBSERVATION DECK **WILLOW MOUNTAIN**

-50

20













# **REJUVENATE THE AVENUE OF THE STARS**







### **EXISTING INNER WATER BODY AT AOS**

# 12m ICHK A' **EXISTING AOS PROMENADE**





**PROPOSED AOS PROMENADE** 

#### KEY :

+ HP

0

- **1** WILLOW MOUNTAIN
- **2** SHADE STRUCTURE
- **3** SUPER STAR BALCONY

EIDDET

4

0

- **O** EVENT PLAZA
- **6** LANDMARK WATER FEATURE
- **(b)** HARBOUR TERRACE
- ARK BRIDGE

0 5 10

**B** EVENT LOUNGE BOSQUE

20

### **AOS AXON STUDY**





### EAST ESPLANADE



### EAST ESPLANADE EXISTING PLAN







#### EAST ESPLANADE PROPOSED PLAN **SELECTED / TARGETED ENHANCEMENTS**



# THEATER ROOM



### SHADE ROOM





SHADE ROOM



THEATER ROOM

## LOUNGE ROOM

Marial Vittime

Alter Para

West Plan



### **CULTURAL CENTRE PIAZZA**

### CULTURAL PIAZZA







#### Composition/Sketches//View from Lawn/





#### **A HOLISTIC VISION FOR THE WATERFRONT**