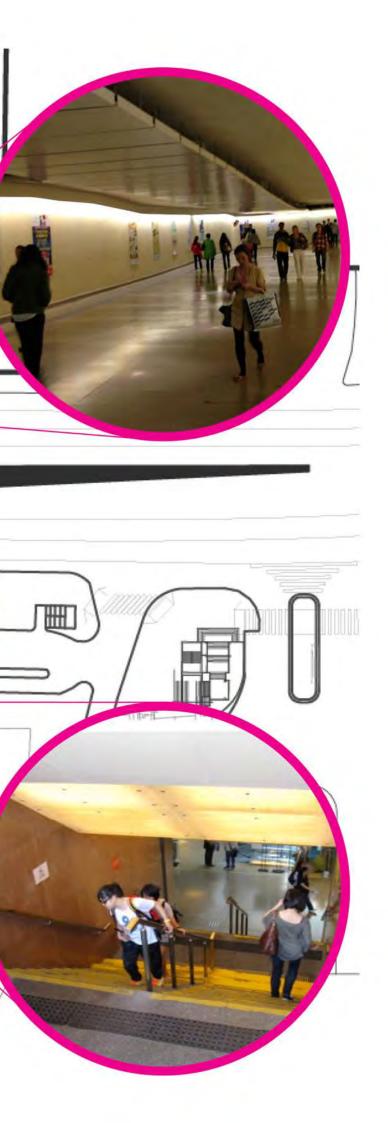

### **CONNECTIVITY TO WATERFRONT**

**PROPOSED AT GRADE CROSSING** 

лици

191

**EXISTING SUBGRADE TUNNEL** 

**THAN 3 MINUTES** ADDITIONAL LINKAGE FOR ANTICIPATED

**INCREASED VISITORS TO TST WATERFRONT** 

- **COULD SAVE WALKING TIME BY MORE**
- AT GRADE CROSSING AT SALISBURY ROAD
- **ACCESSIBILITY**
- VARIOUS LEVEL CHANGES REDUCE
- INSUFFICIENT ROUTE TO WATERFRONT
- **KEY ISSUES**