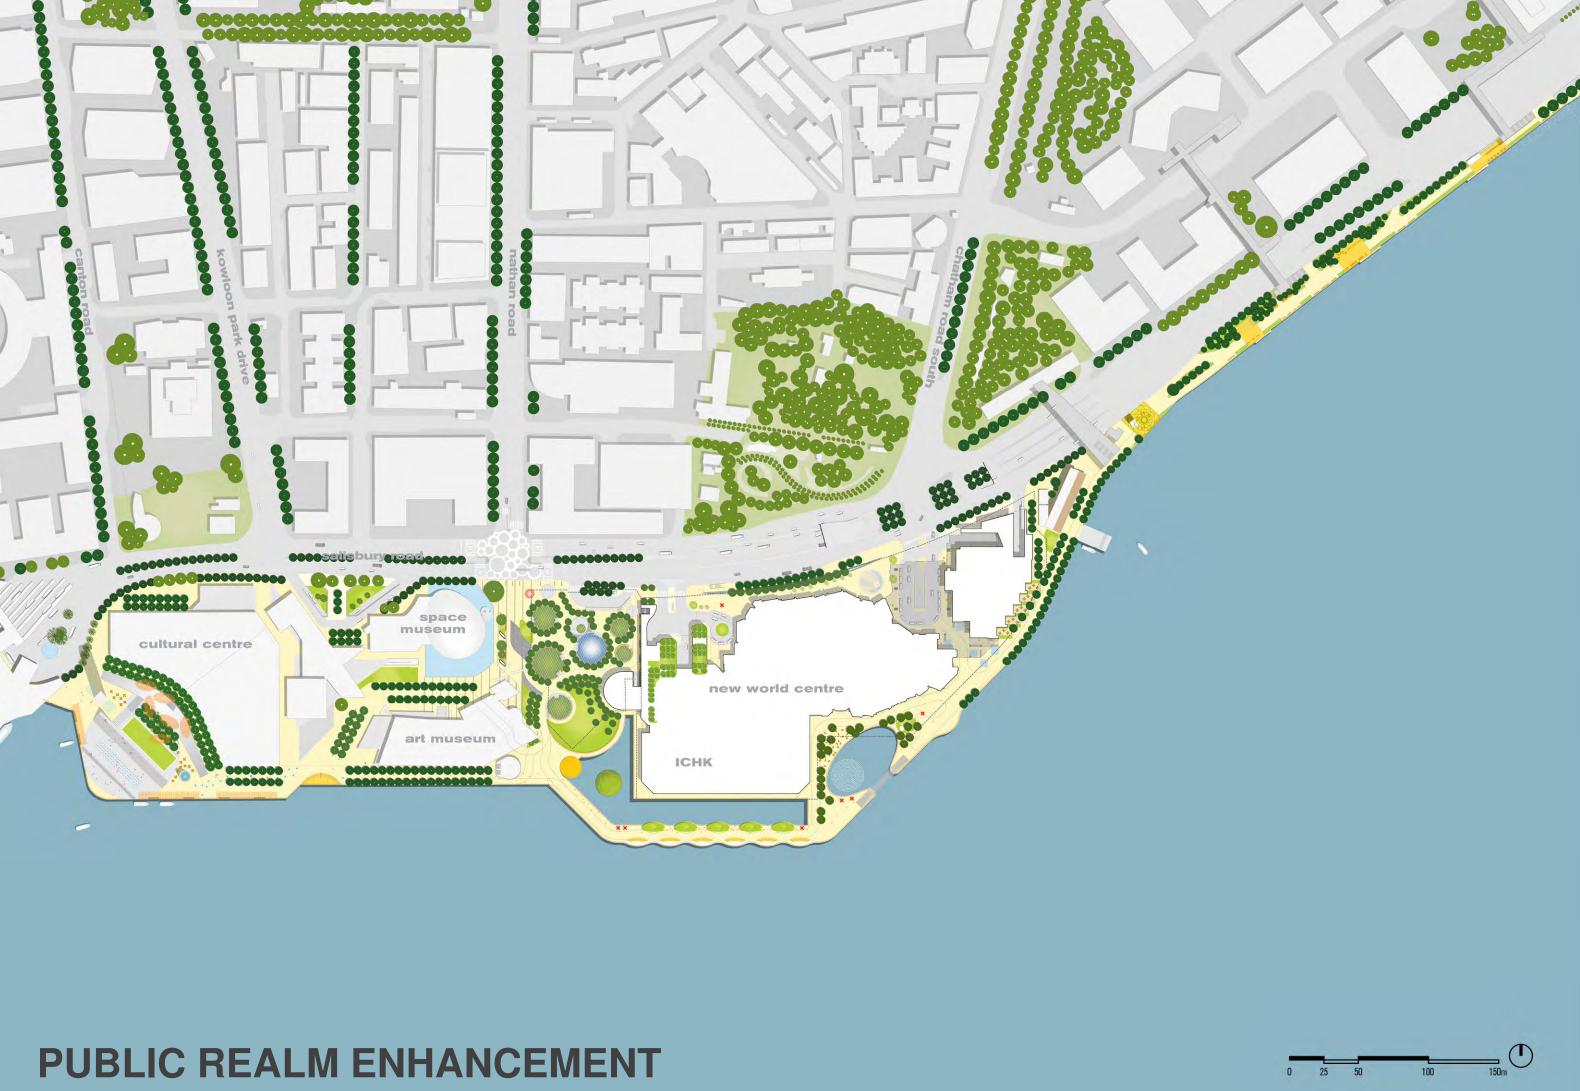

#### **HK Harbourfront Commission Meeting** Task Force on Harbourfront Developments in Kowloon, Tsuen Wan and Kwai Tsing

## **Tsim Sha Tsui Waterfront Public Realm Enhancement** 22 JANUARY 2013

prepared by:

james corner field operations 475 tenth avenue, 10th floor new york, ny 10018



prepared for:

New World Development Company Limited **30/F, New World Tower** 18 Queen's Road Central, Hong Kong



# REVITALISING TSIM SHA TSUI WATERFRONT TASKFORCE ON HARBOURFRONT DEVELOPMENTS IN KOWLOON, TSUEN WAN AND KWAI TSING

22 January 2013

# **COMPREHENSIVE PUBLIC REALM ENHANCEMENT FOR THE TSIM SHA TSUI** WATERFRONT



















# **RECONNECTING SALISBURY ROAD**





# **CROSSWALKS**

No.



**DOUBLE-STRAIGHT CROSSING** 



### **CONNECTIVITY TO WATERFRONT**

**PROPOSED AT GRADE CROSSING** 

лици

191

**EXISTING SUBGRADE TUNNEL** 

**THAN 3 MINUTES** ADDITIONAL LINKAGE FOR ANTICIPATED

**INCREASED VISITORS TO TST WATERFRONT** 

- **COULD SAVE WALKING TIME BY MORE**
- AT GRADE CROSSING AT SALISBURY ROAD
- **ACCESSIBILITY**
- VARIOUS LEVEL CHANGES REDUCE
- INSUFFICIENT ROUTE TO WATERFRONT
- **KEY ISSUES**



### PROVISION OF STAGGERED CROSSING 設置分段過路處



#### **STAGE 1 / 30 SECONDS**



#### **STAGE 2 / 25 SECONDS**



#### **STAGE 3 / 35 SECONDS**



#### **STAGE 4 / 40 SECONDS**



### PROVISION OF STAGGERED CROSSING 設置分段過路處



# **REHABILITATE SALISBURY GARDENS**











### SALISBURY ROAD CROSSWALK *