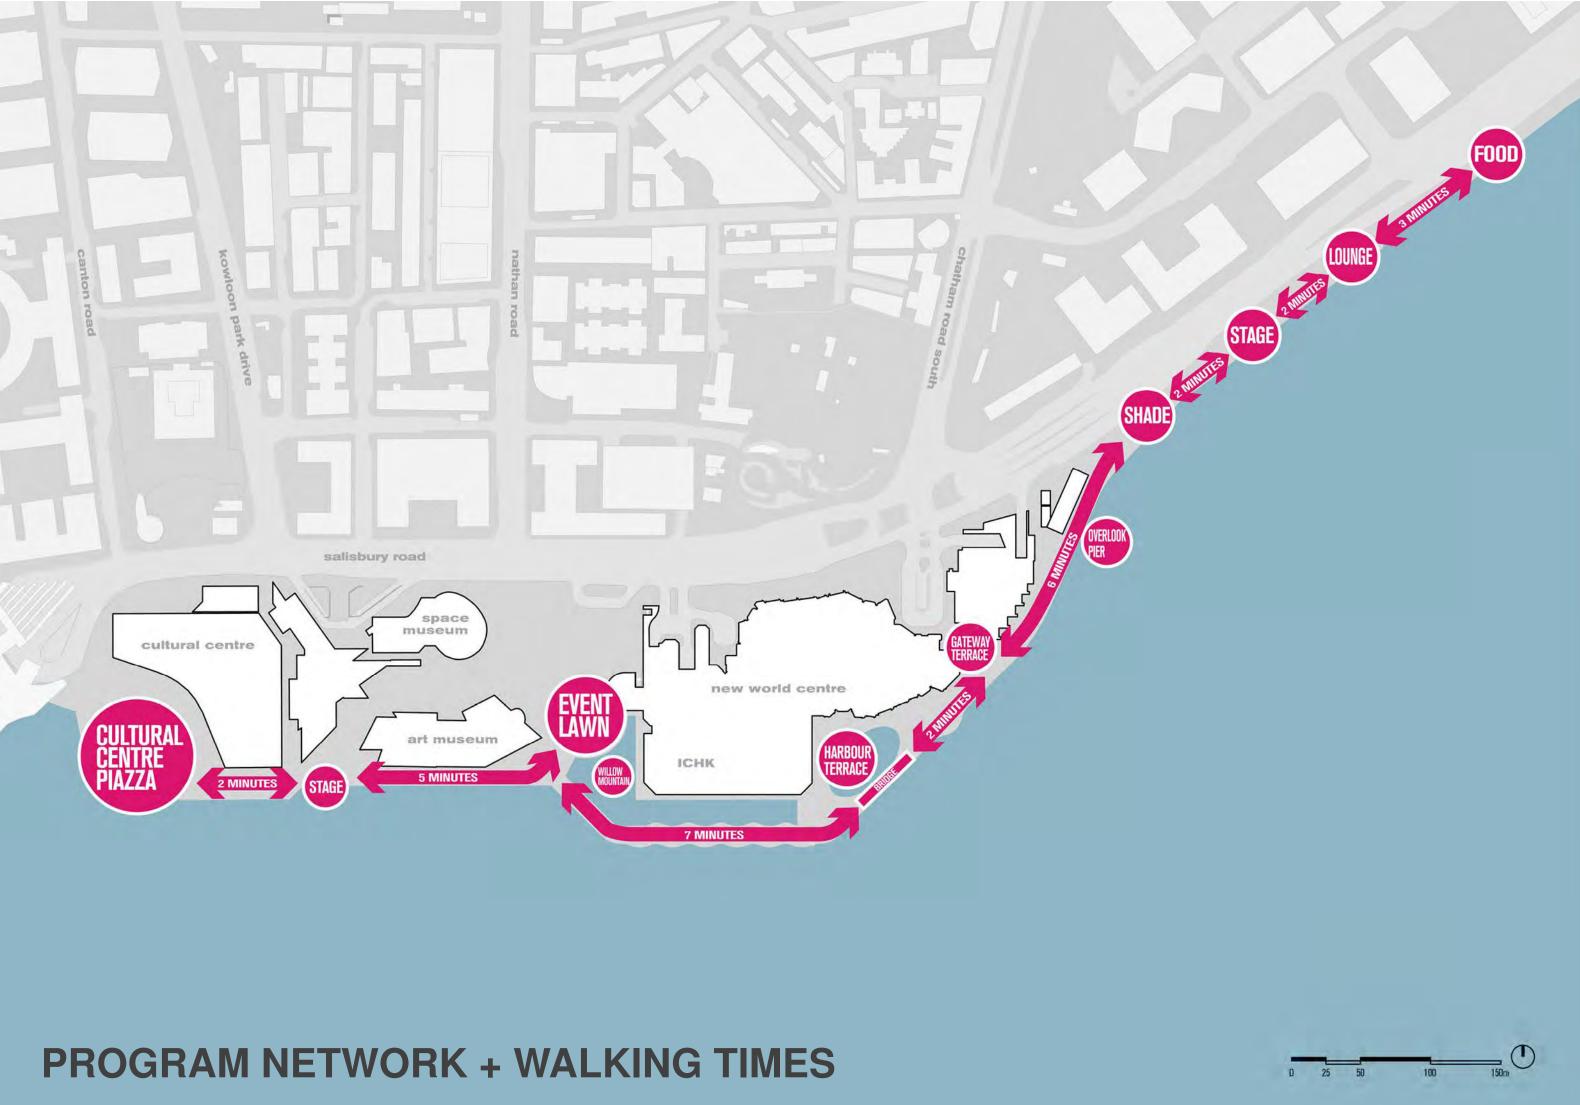

# **COMPREHENSIVE PUBLIC REALM ENHANCEMENT FOR THE TSIM SHA TSUI** WATERFRONT

### SALISBURY ROAD CROSSWALK **2** MEDIA BEACON **3** ART SQUARE **4** EGRESS MOUND **5** SUNKEN GARDEN **6** PALACE MALL ENTRY **7** UTILITY MOUND **8** UTILITY MOUND **9** ARTIST CARPET **1** CAFE / EGRESS CAFE / EGRESS **D** GREEN CARPET **B** EVENT LAWN THE STAGE **(D)** OBSERVATION DECK **WILLOW MOUNTAIN**