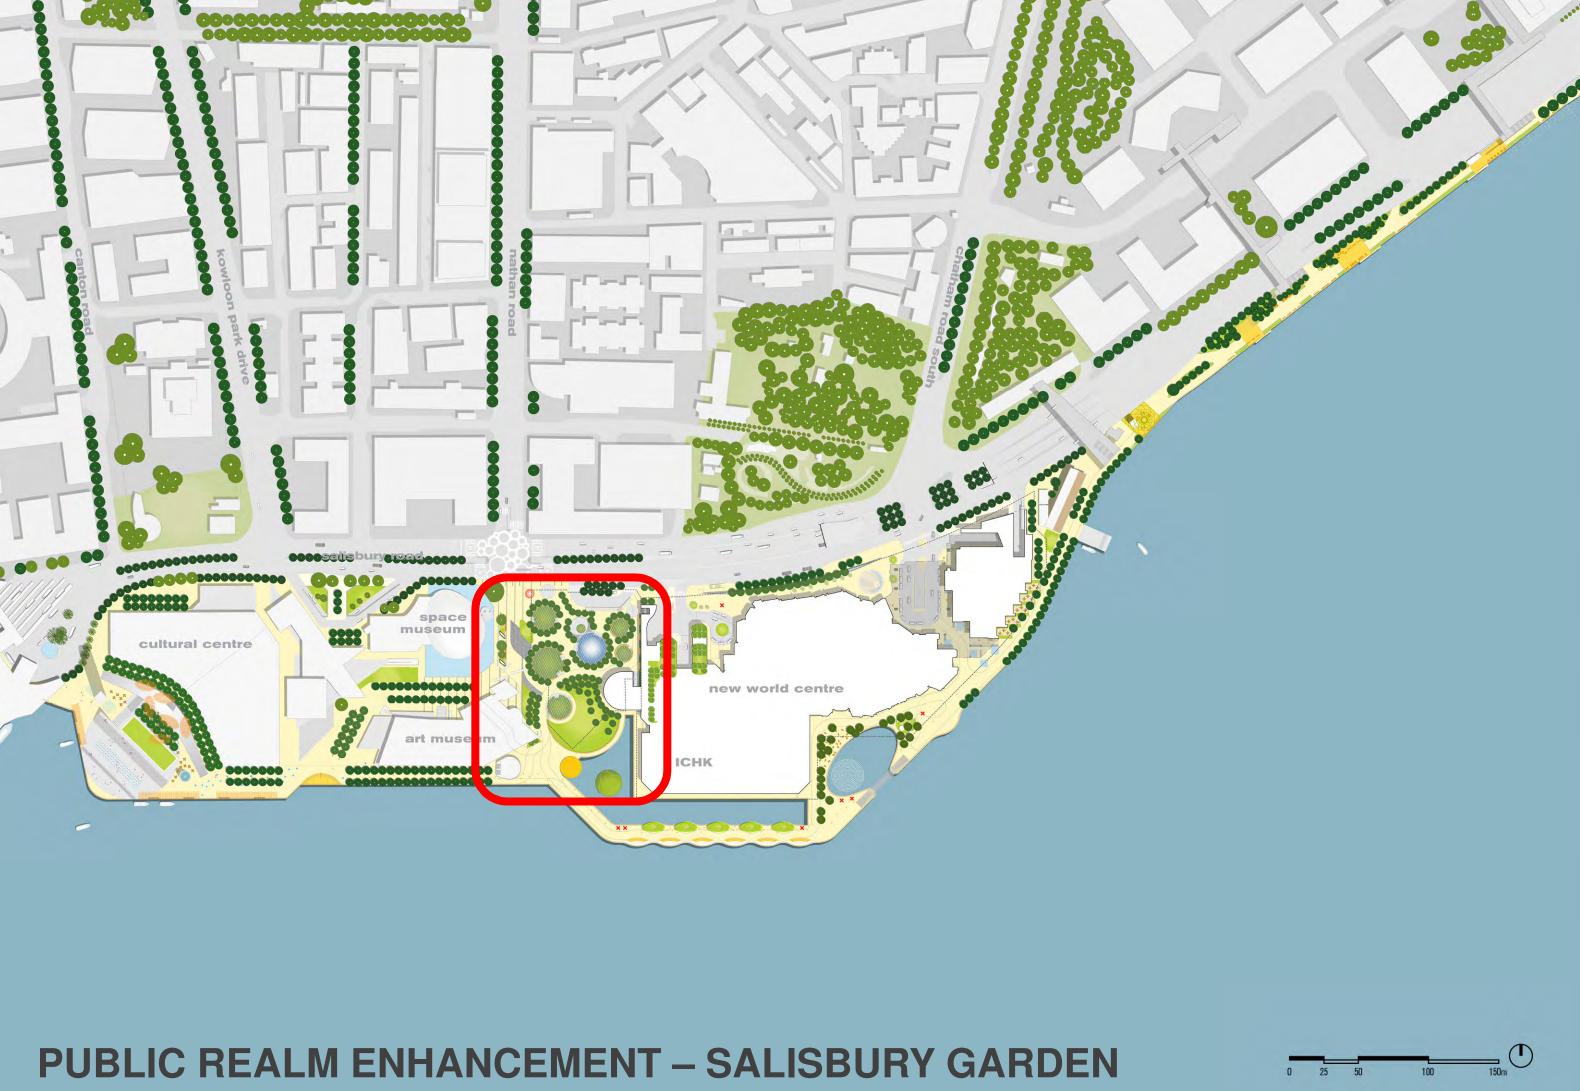

# **REHABILITATE SALISBURY GARDENS**

### SALISBURY ROAD CROSSWALK **2** MEDIA BEACON **3** ART SQUARE **4** EGRESS MOUND **5** SUNKEN GARDEN **6** PALACE MALL ENTRY **7** UTILITY MOUND **8** UTILITY MOUND **9** ARTIST CARPET **1** CAFE / EGRESS CAFE / EGRESS **D** GREEN CARPET **B** EVENT LAWN THE STAGE **(D)** OBSERVATION DECK **WILLOW MOUNTAIN**