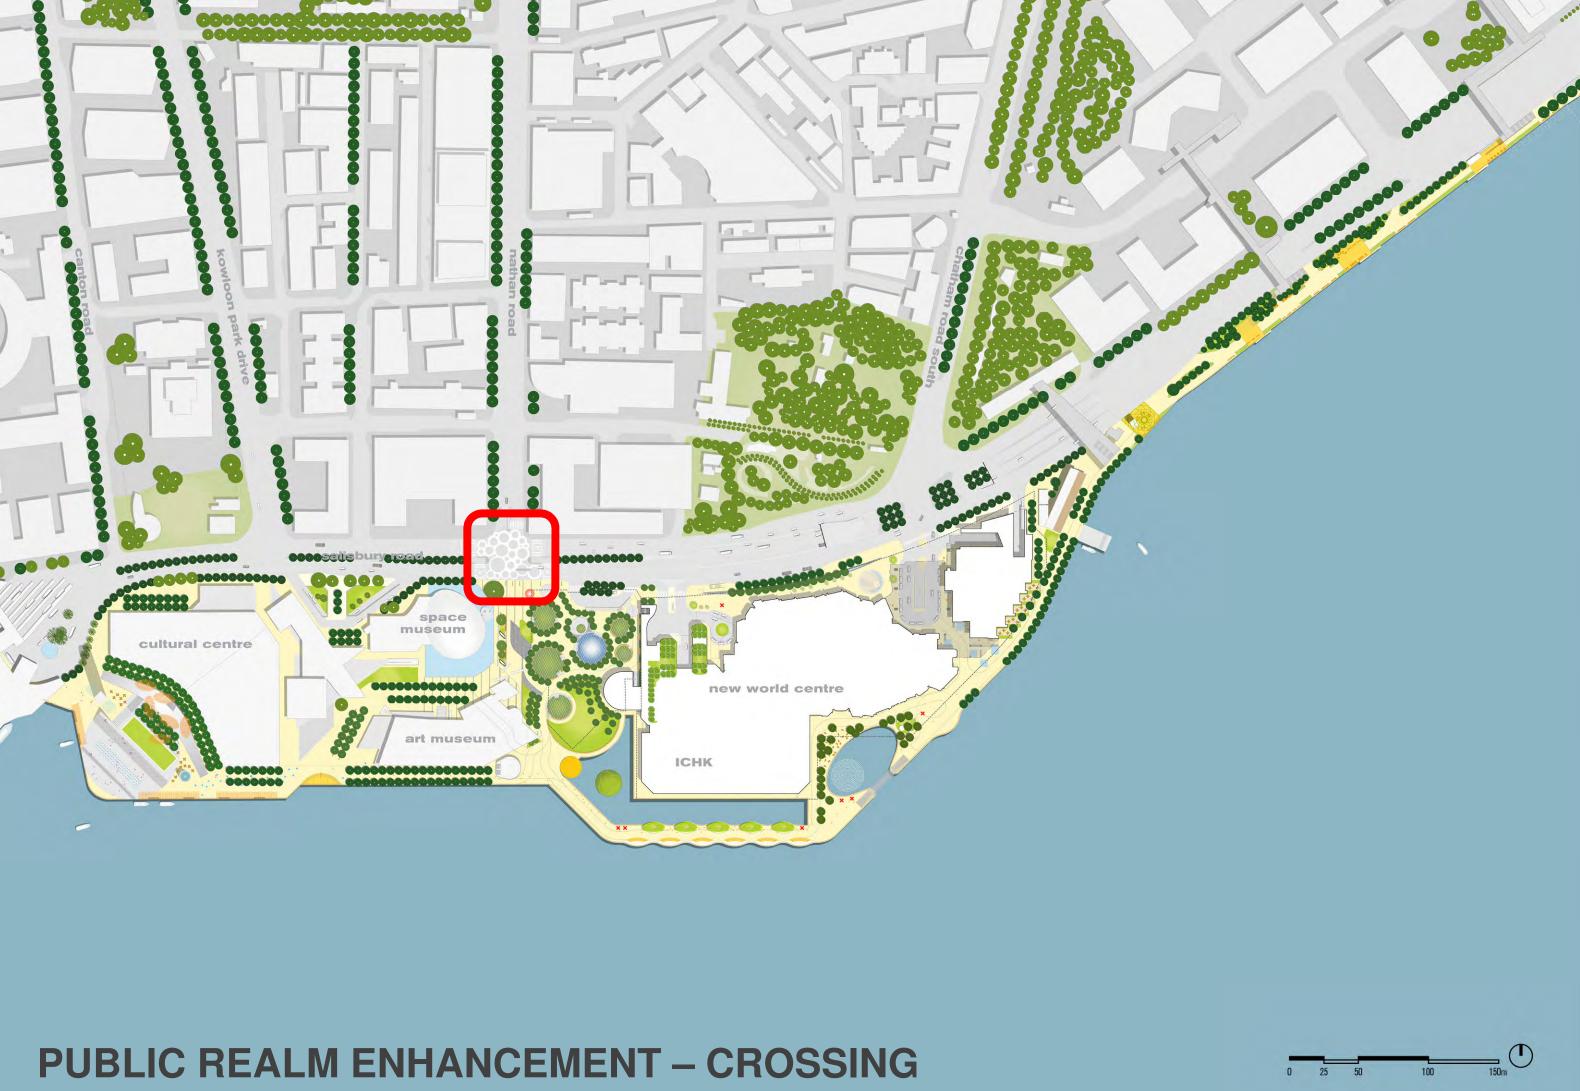

# **RECONNECTING SALISBURY ROAD**

# **CROSSWALKS**

No.

**DOUBLE-STRAIGHT CROSSING** 

### **CONNECTIVITY TO WATERFRONT**

**PROPOSED AT GRADE CROSSING** 

лици

191

**EXISTING SUBGRADE TUNNEL** 

**THAN 3 MINUTES** ADDITIONAL LINKAGE FOR ANTICIPATED

**INCREASED VISITORS TO TST WATERFRONT** 

- **COULD SAVE WALKING TIME BY MORE**
- AT GRADE CROSSING AT SALISBURY ROAD
- **ACCESSIBILITY**
- VARIOUS LEVEL CHANGES REDUCE
- INSUFFICIENT ROUTE TO WATERFRONT
- **KEY ISSUES**

### PROVISION OF STAGGERED CROSSING 設置分段過路處