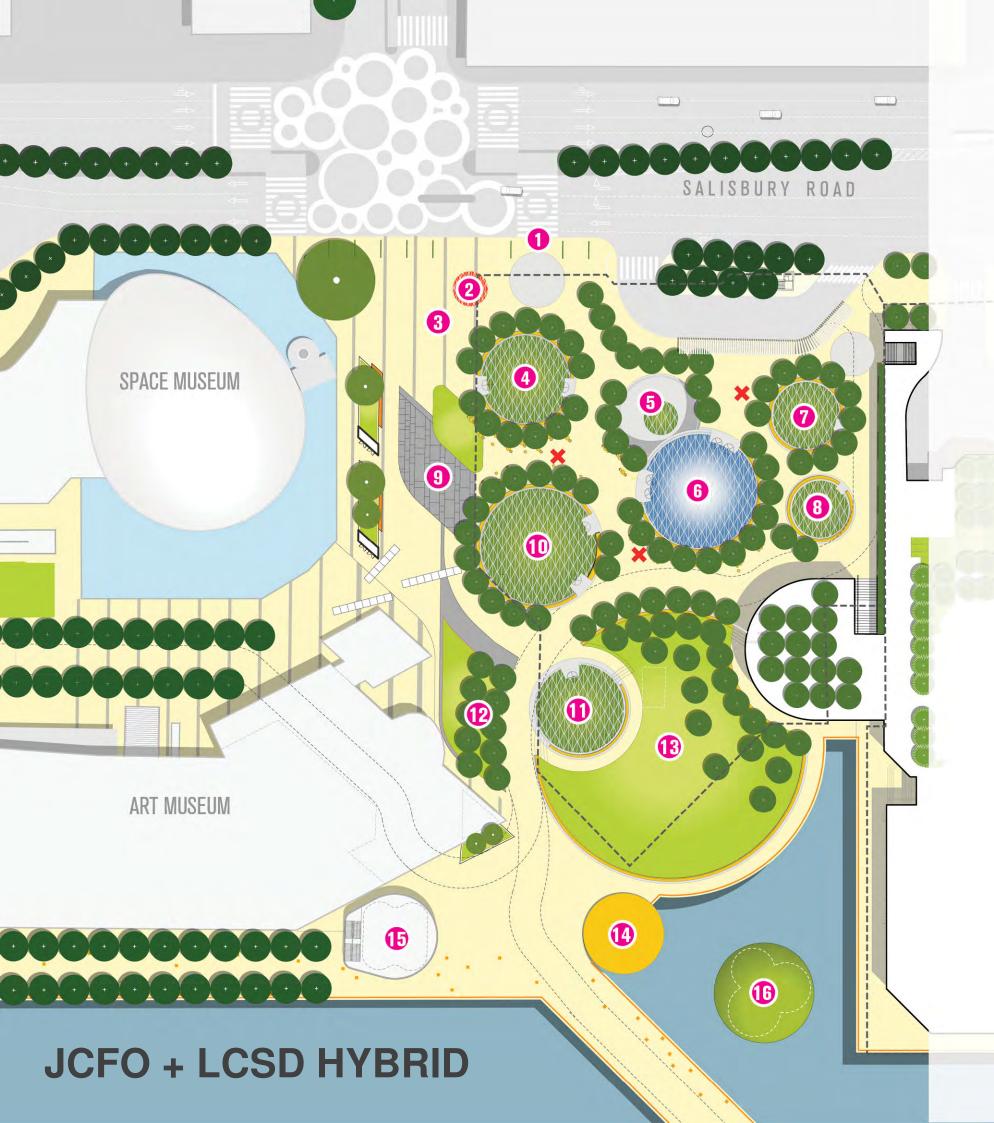

# **REHABILITATE SALISBURY GARDENS**

### SALISBURY ROAD CROSSWALK **2** MEDIA BEACON **3** ART SQUARE **4** EGRESS MOUND **5** SUNKEN GARDEN **6** PALACE MALL ENTRY **7** UTILITY MOUND **8** UTILITY MOUND **9** ARTIST CARPET **1** CAFE / EGRESS CAFE / EGRESS **D** GREEN CARPET **B** EVENT LAWN THE STAGE **(D)** OBSERVATION DECK **WILLOW MOUNTAIN**