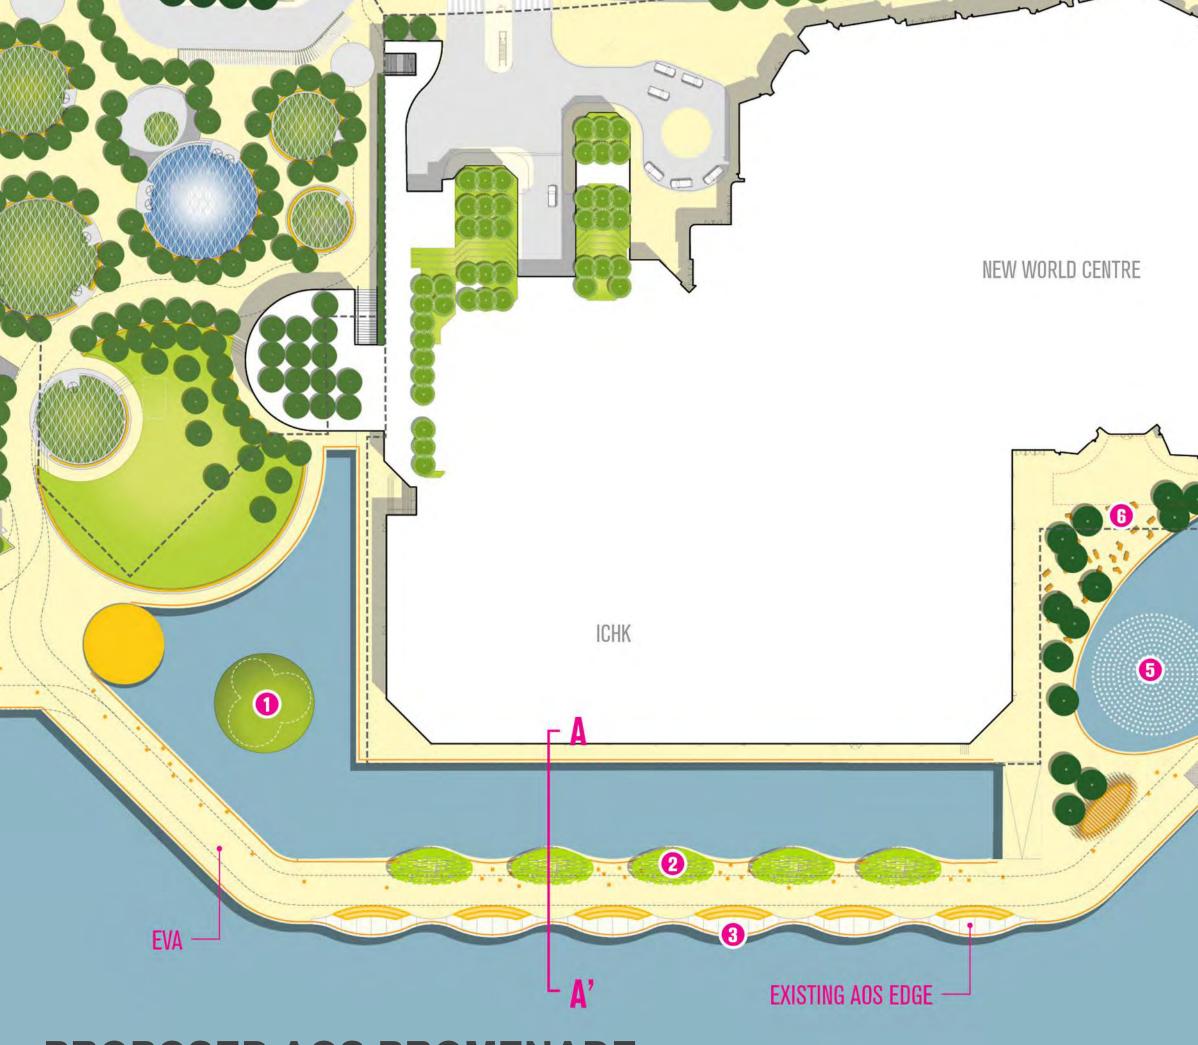

# 12m ICHK A' **EXISTING AOS PROMENADE**

**PROPOSED AOS PROMENADE** 

#### KEY :

+ HP

0

- **1** WILLOW MOUNTAIN
- **2** SHADE STRUCTURE
- **3** SUPER STAR BALCONY

EIDDET

4

0

- **O** EVENT PLAZA
- **6** LANDMARK WATER FEATURE
- **(b)** HARBOUR TERRACE
- ARK BRIDGE