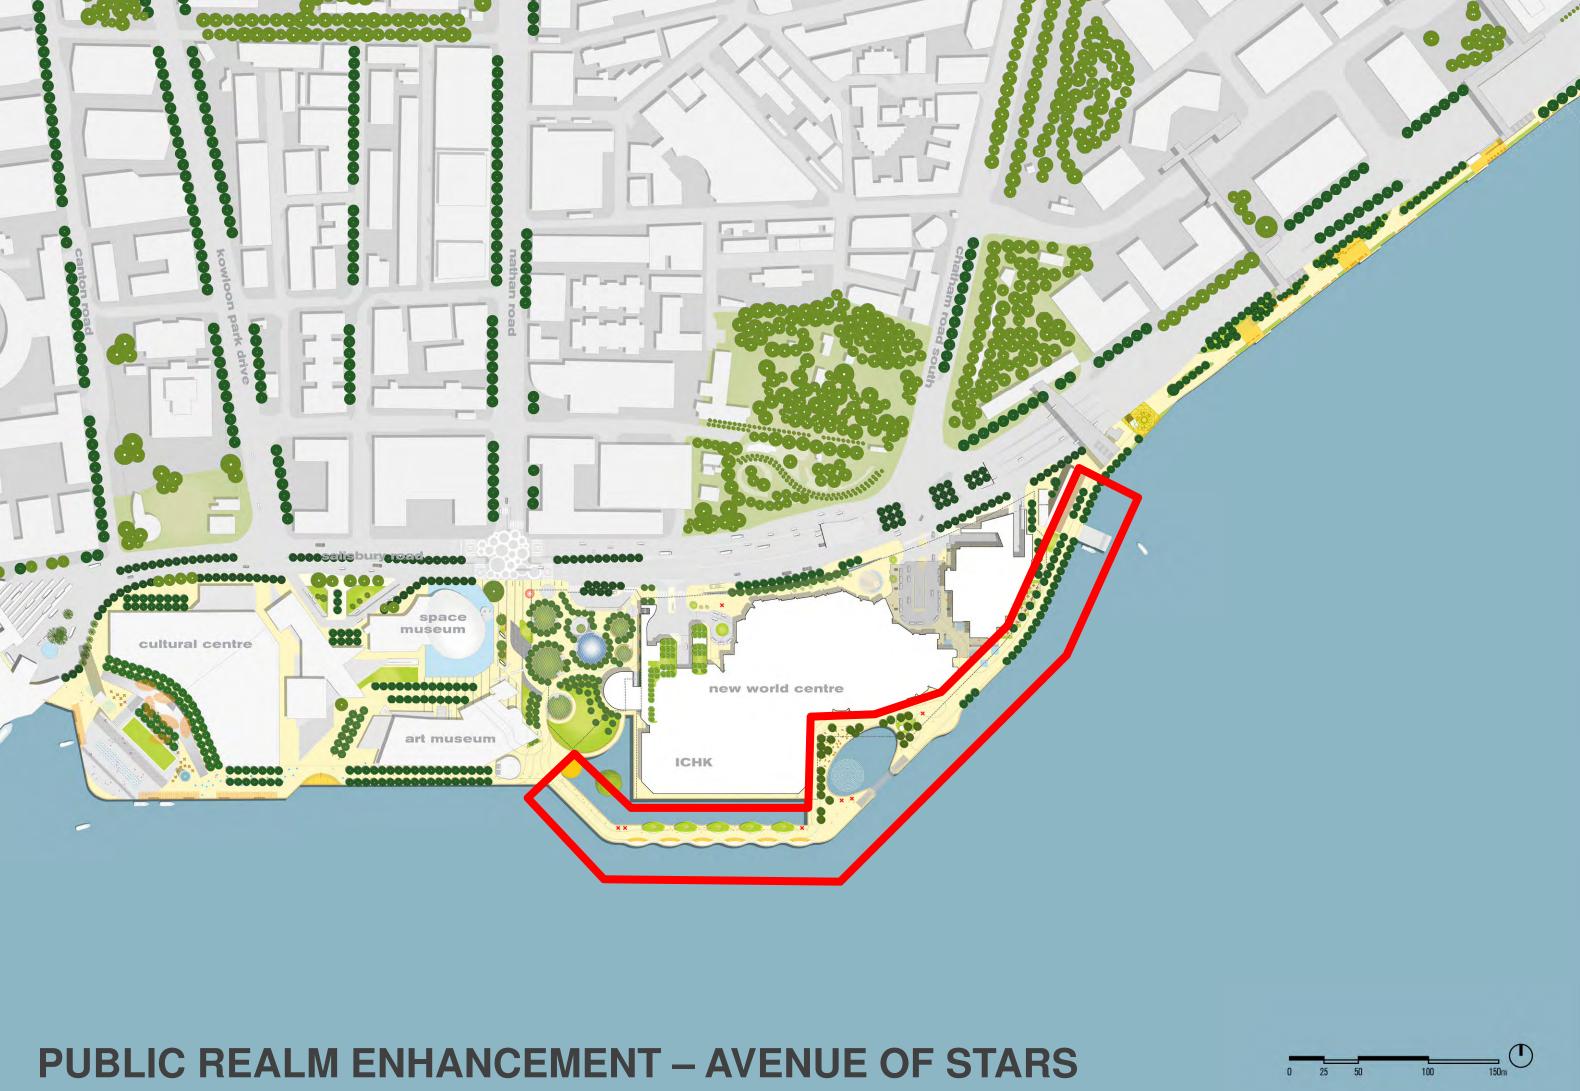

# **REJUVENATE THE AVENUE OF THE STARS**

### **EXISTING INNER WATER BODY AT AOS**

# 12m ICHK A' **EXISTING AOS PROMENADE**

**PROPOSED AOS PROMENADE** 

#### KEY :

+ HP

0

- **1** WILLOW MOUNTAIN
- **2** SHADE STRUCTURE
- **3** SUPER STAR BALCONY

EIDDET

4

0

- **O** EVENT PLAZA
- **6** LANDMARK WATER FEATURE
- **(b)** HARBOUR TERRACE
- ARK BRIDGE