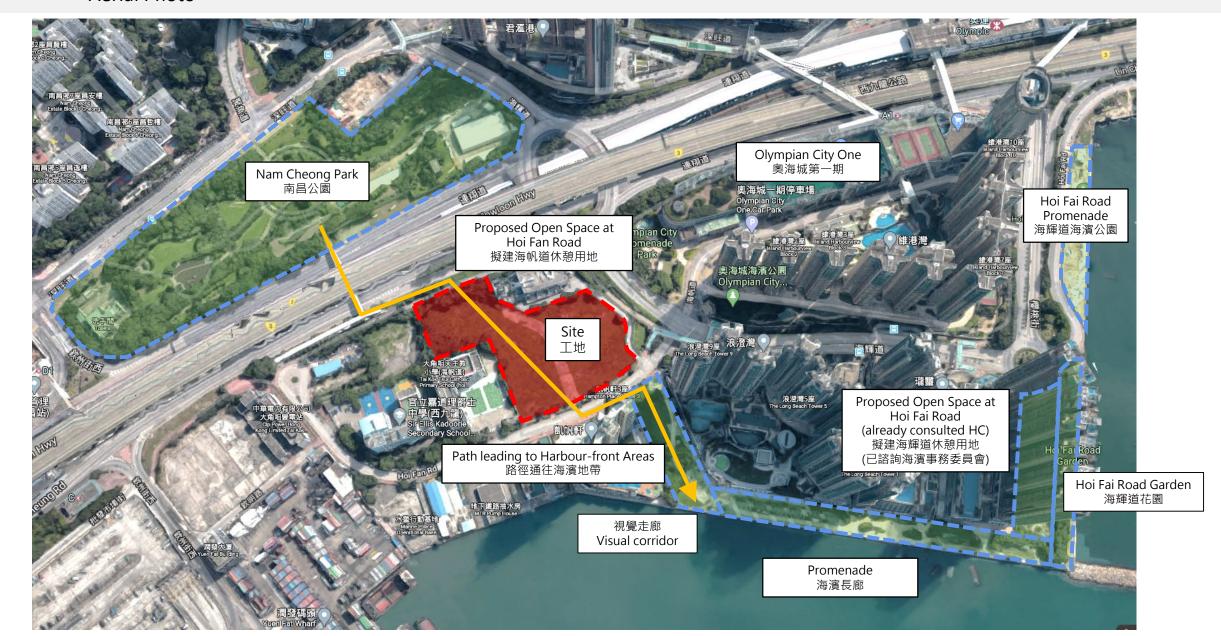

#### HARBOUR PLANNING PRINCIPLES AND GUILDLINES

- 6. Consideration has been given to the Harbour Planning Principles. As reflected from the location plan in **Annex A** and the marked-up aerial photo in **Annex C**, the site is located to the east of harbour and surrounded by Hoi Fan Road and Lin Cheung Road. The closest distance from the waterfront is about 150m towards the Tai Kok Tsui Promenade.
- 7. The proposed use of the Site as open space will not affect the accessibility of the public to the waterfront, nor any adverse traffic and environmental impacts to the neighborhood. Indeed, the project enriches the experience for the public walking from the hinterland (including the Nam Cheong Park and Nam

# Task Force on Harbourfront Developments in Kowloon, Tsuen Wan and Kwai Tsing

For discussion on 9 June 2020

TFK/01/2020

Cheong Station) towards the Tai Kok Tsui Promenade, and provides a more direct linkage between them.

## Annex C

### **Aerial Photo**