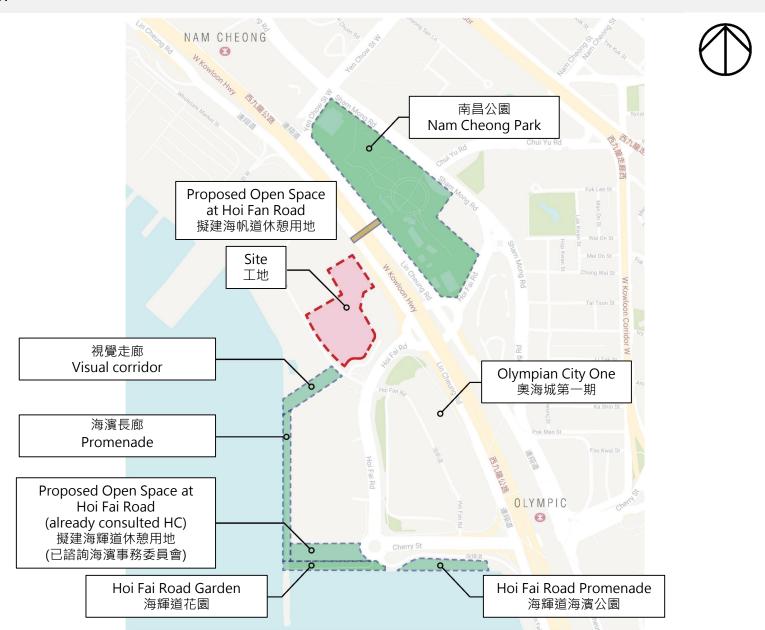

#### **BACKGROUND**

2. The project site (Site) is located in close proximity to the densely populated residential area in the west of Olympic Station. It occupies an area of about 1.6 hectare (ha). While the site is at least 150 metres (m) away from the water frontage, the project mainly aims to develop the Site into an open space with active and passive facilities to address local needs, while at the meanwhile enhance the pedestrian connectivity to the waterfront. A location plan of the project is at **Annex A**.

#### HARBOUR PLANNING PRINCIPLES AND GUILDLINES

- 6. Consideration has been given to the Harbour Planning Principles. As reflected from the location plan in **Annex A** and the marked-up aerial photo in **Annex C**, the site is located to the east of harbour and surrounded by Hoi Fan Road and Lin Cheung Road. The closest distance from the waterfront is about 150m towards the Tai Kok Tsui Promenade.
- 7. The proposed use of the Site as open space will not affect the accessibility of the public to the waterfront, nor any adverse traffic and environmental impacts to the neighborhood. Indeed, the project enriches the experience for the public walking from the hinterland (including the Nam Cheong Park and Nam

## Annex A

### **Location Plan**