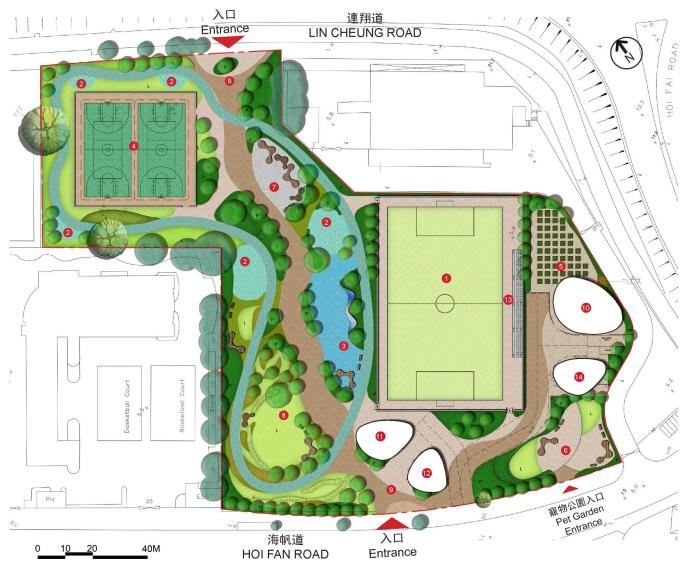

#### PROPOSED DESIGN

- 3. The Community Building Committee (CBC) of Yau Tsim Mong District Council (YTMDC) was consulted on 28 June 2018. The proposed scope of the project comprises -
  - (a) Landscaped sitting-out areas;
  - (b) a 7-a-side artificial turf football pitch with associated facilities including floodlighting system, a digital time display, spectator stands;
  - (c) two standard basketball cum volleyball courts with colour coating and associated floodlighting system;
  - (d) a multi-purpose lawn;

# Task Force on Harbourfront Developments in Kowloon, Tsuen Wan and Kwai Tsing

For discussion on 9 June 2020

TFK/01/2020

- (e) a fitness corner with four to five sets of fitness equipment, a Tai Chi area, rain shelters with benches;
- (f) a children's playground with covered seating;
- (g) a jogging track with fitness stations at suitable intervals;
- (h) rain shelters cum pavilions with benches;
- (i) a pet garden;
- (j) a community garden; and
- (k) ancillary facilities, including toilets, a baby care room, changing rooms, a first aid room, a park office, irrigation system, lighting system, drinking fountains with cover and store rooms.
- 4. We consulted the CBC of YTMDC on 7 May 2020 on the proposed layout of the project. Members supported the proposed layout and urged for early implementation of the project.
- 5. The layout plan of the project is at **Annex B**.

### Annex B

### Layout Plan

- 1 7-a-side Artificial Turf Soccer Pitch 七人人造草足球場
- ② Fitness Corner / Station 健身角 / 健身站
- 3 Children's Play Area 兒童遊樂場
- 4 Basketball / Volleyball Courts 籃球場 / 排球場
- 5 Community Garden 社區園圃
- 6 Pet Garden 寵物公園
- 7 Tai Chi Garden 太極園
- 8 Leisure Lawn 大草坪
- Entrance Plaza 入口廣場
- 10 Training Shed 訓練棚
- 11 Toilet / Changing Room 洗手間 / 更衣室
- 12 Management Office 管理處
- 13 Spectator Stand 看台
- 14 Plant Room 機房