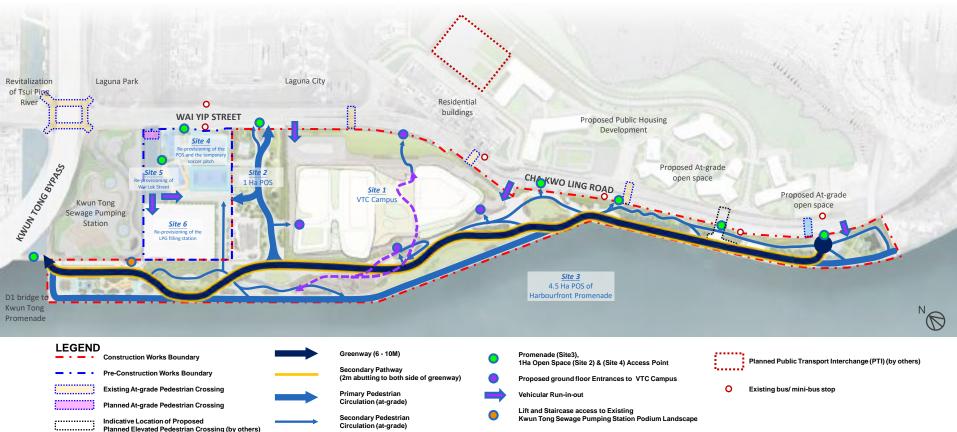

### Site 2 - 1 Ha POS Overview

#### LEGEND

Primary Pedestrian Circulation (At-grade)

Secondary Pedestrian Circulation (At-grade)

- Promenade (Site 3) & 1 Ha POS (Site 2) Access Point
- Proposed Ground Floor Entrances to VTC Campus

Site 2 Thematic Zoning: River Valley

## Site 3: Western Section Overview

Primary Pedestrian Circulation (At-grade)

← → Secondary Pedestrian Circulation (At-grade)

- Promenade (Site 3) & 1 Ha POS (Site 2) Access Point
- Lift and Staircase access to Existing Kwun Tong Sewage Pumping Station Podium Landscape