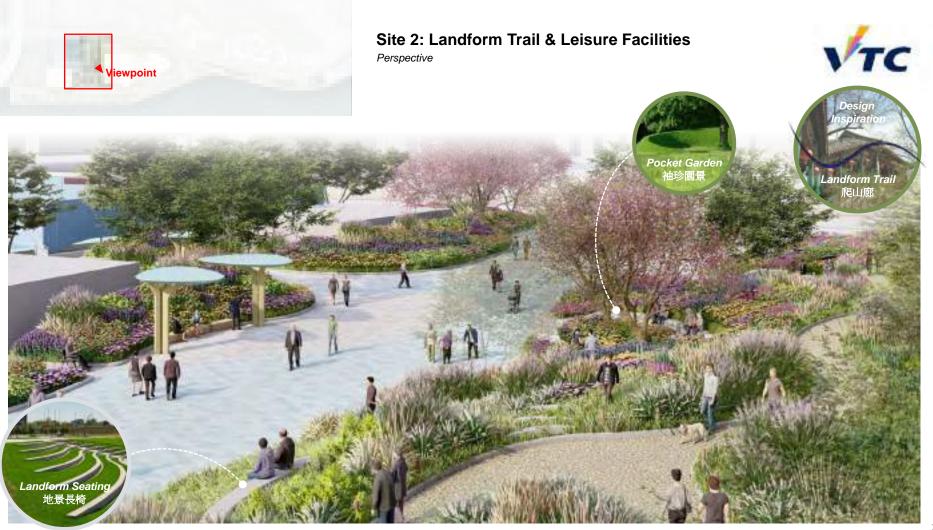

### Site 2 - 1 Ha POS Overview

#### LEGEND

Primary Pedestrian Circulation (At-grade)

Secondary Pedestrian Circulation (At-grade)

- Promenade (Site 3) & 1 Ha POS (Site 2) Access Point
- Proposed Ground Floor Entrances to VTC Campus

Site 2 Thematic Zoning: River Valley

Soft Landscape Zone

Garden Berm

Open Lawn

Sitting-out Garden &Space

**Botanical Garden** 

Landform Surfing Garden

Rock Garden