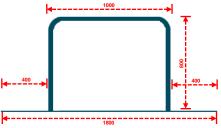

### **Bike-parking Facilities**

Single-side Bike-parking Space

Two-sided Bike-parking Space