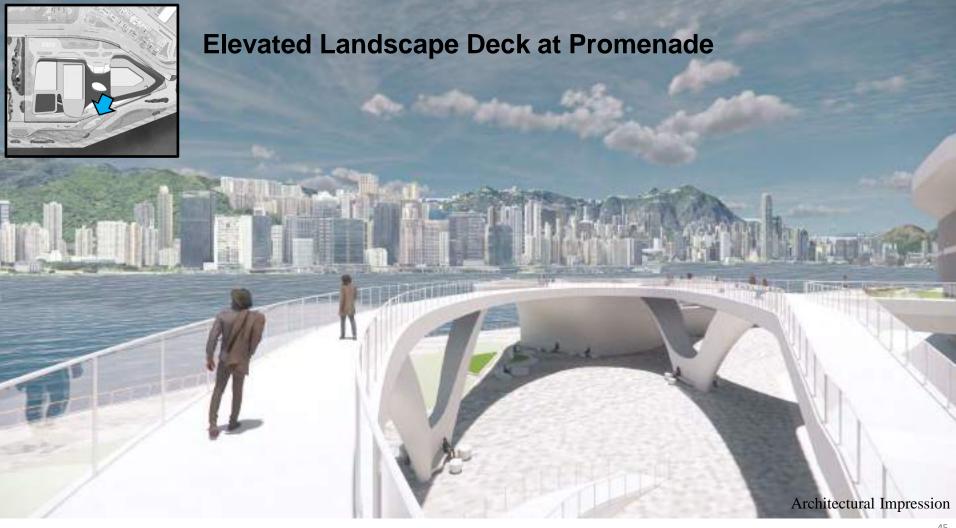

# **Elevated Landscape Deck**

Street View from Wai Yip Street to VTC Campus

Upper Ground floor plan

1/F (roof) plan

#### Legend

- 1. Accessible circulation
- 2. Elevated link bridge connection to VTC campus
- 3. Multi-purpose roof plaza
- 4. Outdoor roof harbour viewing deck

- 5. Shaded elevated harbour viewing deck
- 6. Planter with integrated outdoor seating
- 7. Covered performance plaza
- 8. Grand step / seating
- 9. Courtyard garden introduce natural day light for lower level