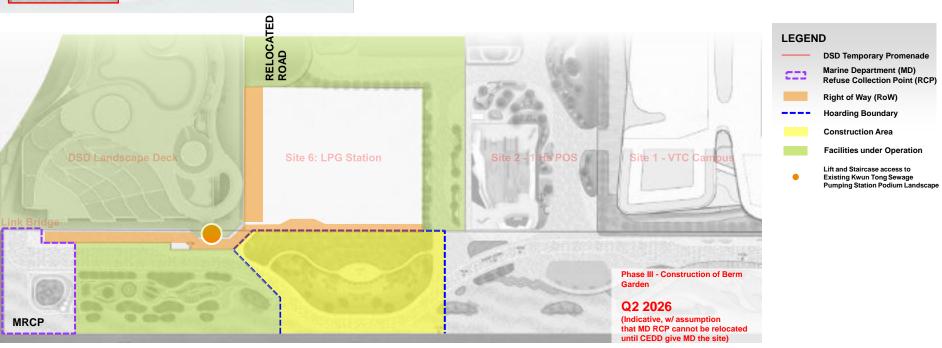

## **Site 3: Interface with DSD Temporary Promenade** Pre-construction works complete in around Q3 2025 **LEGEND DSD Temporary Promenade** Marine Department (MD) Refuse Collection Point (RCP) Right of Way (RoW) **Hoarding Boundary Construction Area** Site 6: LPG Station **Facilities under Operation** (by others) Lift and Staircase access to Existing Kwun Tong Sewage Pumping Station Podium Landscape Phase II - Construction of Fitness **Equipment & Outdoor Gym** MRCP Q3 2025 (Indicative)