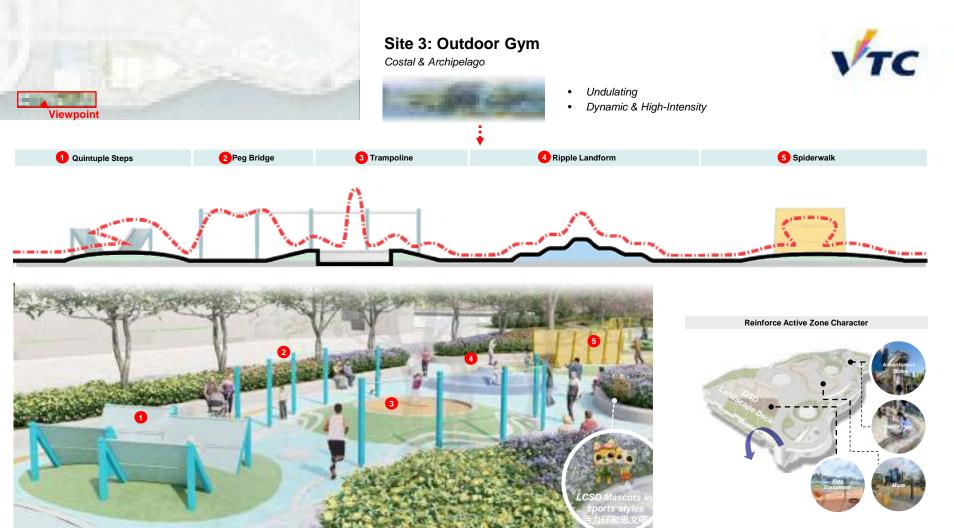

## Site 3: Western Section Overview

Primary Pedestrian Circulation (At-grade)

← → Secondary Pedestrian Circulation (At-grade)

- Promenade (Site 3) & 1 Ha POS (Site 2) Access Point
- Lift and Staircase access to Existing Kwun Tong Sewage Pumping Station Podium Landscape

Climbing

1 Outdoor Gym

Landform

Climbing Trampoline

2 Intergenerational Fitness Area

# Viewpoint

Lunge

Screen Display

Heart Rate

Smart Fitness Equipment

1 Boxes and Steps Components

7 Primal Movements

Squat

Accessible Equipment

## **Site 3: Intergenerational Fitness Area**

Costal & Archipelago

- Flexible
- Inclusive Blends of Activities
- Cover all 7 Movements Foundational to Humans
- Accessible equipment for wheel-chair user

**Bar Components** 