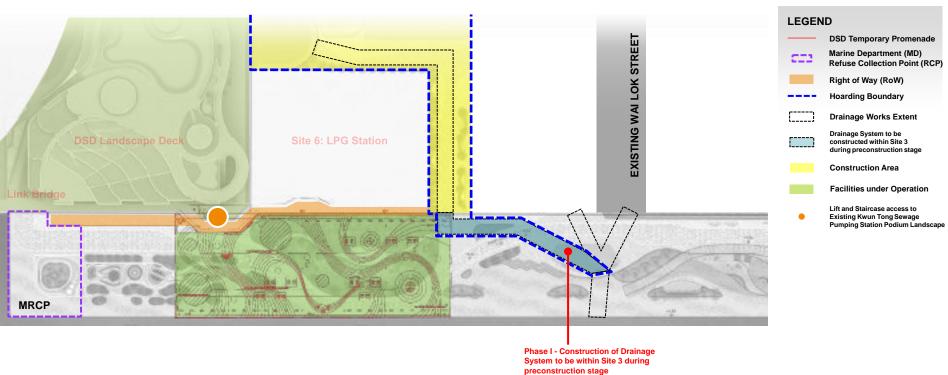

## **Site 3: Interface with DSD Temporary Promenade** Pre-construction works complete in around Q3 2025 **LEGEND DSD Temporary Promenade** Marine Department (MD) Refuse Collection Point (RCP) Right of Way (RoW) **Hoarding Boundary Construction Area** Site 6: LPG Station **Facilities under Operation** (by others) Lift and Staircase access to Existing Kwun Tong Sewage Pumping Station Podium Landscape Phase II - Construction of Fitness **Equipment & Outdoor Gym** MRCP Q3 2025 (Indicative)

## **Site 3: Interface with DSD Temporary Promenade**

**Site 3: Interface with DSD Temporary Promenade** 

Construction work starts upon relocation of MRCP