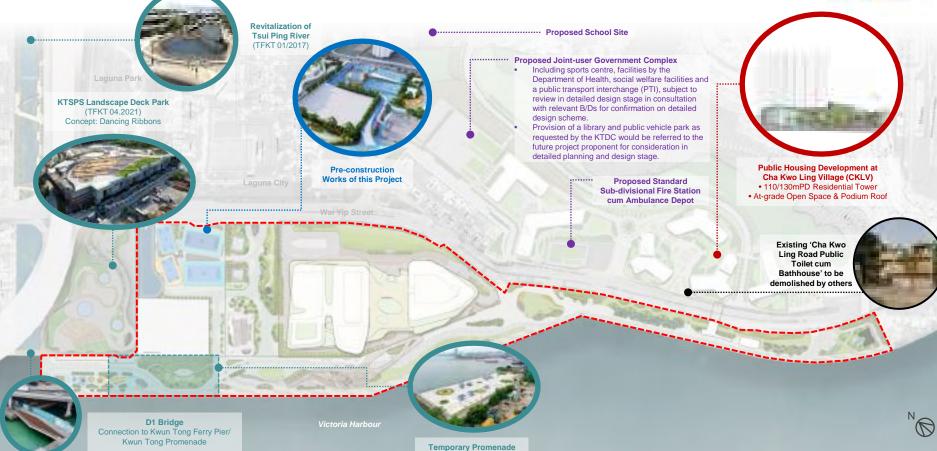

Site Plan



#### **Construction Works Pre-construction Works** SITE 1 A new multi-disciplinary campus for VTC to accommodate SITE 4 Re-provisioning of the POS and the temporary soccer pitch (Site area around around 6,000 students (Site area around 32,000 m<sup>2</sup>) 8,690 m<sup>2</sup>) SITE 2 a new POS to be used by the public of approximately 10,000 m<sup>2</sup> SITE 5 Re-provisioning of Wai Lok Street (Site area around 2,060 m<sup>2</sup>) SITE 3 an approximate 45,000 m<sup>2</sup> POS of Harbourfront Promenade SITE 6 Site clearance works to facilitate the re-provisioning of the Liquefied Petroleum Gas (LPG) Filling Station. The relocated LPG Filling Station is designed and constructed by others (Site area around 5,880 m<sup>2</sup>)



## **Surrounding Development Projects**







## **Heritage Conservation under CKLV**







## **Urban Connectivity**

Proposed Signalized Crossing and

Widening Works (by others)

Connecting the Neighbourhood





**Elevated Pedestrian Circulation** 

through VTC Campus



## **Overall Design Concept**



## **Design Concept**

Dynamic Water

"A drip of water ripples and shines on the Bay"



- A very poetic expression to speak loudly of its concept, like a drip of water ripples and shines on the Victoria Harbour
- Sculptural form reflects the dynamic motion of the water and waves





## **Thematic Zoning**

Expression of Dynamic Water in Project Sites











# Response to KTTF comments on Pre-construction Works



#### TTF comments on Pre-construction Works Summary of Re

| Summary of Response to KIIF comments on Pre-co