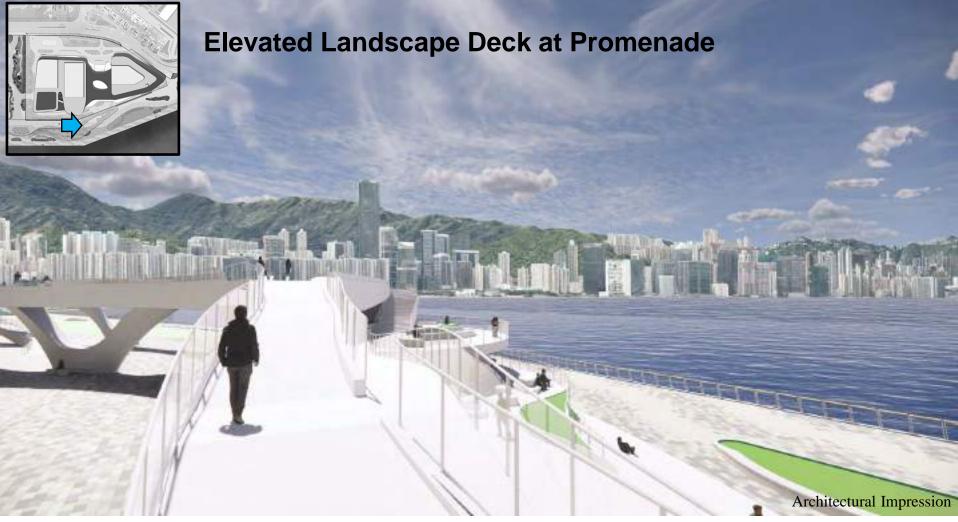

# **Elevated Landscape Deck**

Street View from Wai Yip Street to VTC Campus

Upper Ground floor plan

1/F (roof) plan

#### Legend

- 1. Accessible circulation
- 2. Elevated link bridge connection to VTC campus
- 3. Multi-purpose roof plaza
- 4. Outdoor roof harbour viewing deck

- 5. Shaded elevated harbour viewing deck
- 6. Planter with integrated outdoor seating
- 7. Covered performance plaza
- 8. Grand step / seating
- 9. Courtyard garden introduce natural day light for lower level