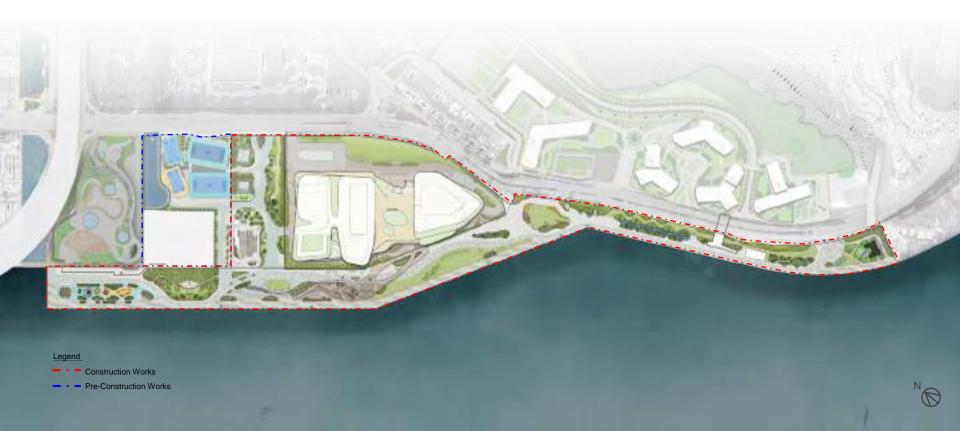

#### **Construction Works Pre-construction Works** SITE 1 A new multi-disciplinary campus for VTC to accommodate SITE 4 Re-provisioning of the POS and the temporary soccer pitch (Site area around around 6,000 students (Site area around 32,000 m<sup>2</sup>) 8,690 m<sup>2</sup>) SITE 2 a new POS to be used by the public of approximately 10,000 m<sup>2</sup> SITE 5 Re-provisioning of Wai Lok Street (Site area around 2,060 m<sup>2</sup>) SITE 3 an approximate 45,000 m<sup>2</sup> POS of Harbourfront Promenade SITE 6 Site clearance works to facilitate the re-provisioning of the Liquefied Petroleum Gas (LPG) Filling Station. The relocated LPG Filling Station is designed and constructed by others (Site area around 5,880 m<sup>2</sup>)

Construction WorksPre-Construction Works