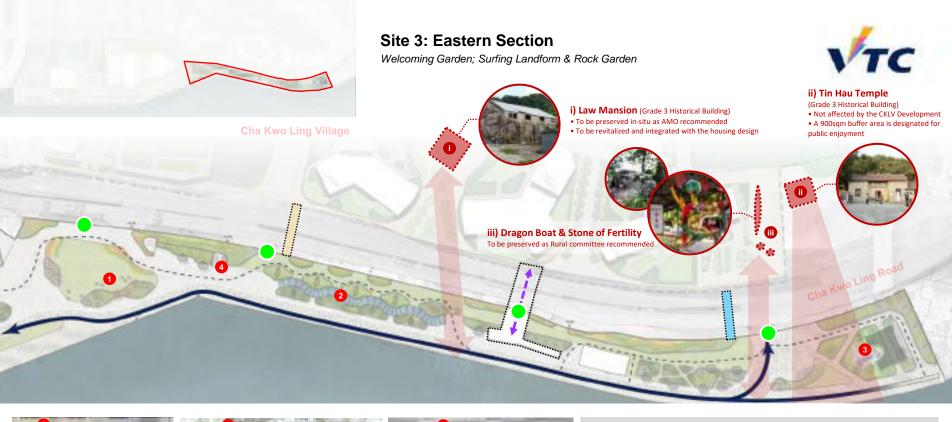

Site 3

## Site 3: Western Section Overview

Primary Pedestrian Circulation (At-grade)

← → Secondary Pedestrian Circulation (At-grade)

- Promenade (Site 3) & 1 Ha POS (Site 2) Access Point
- Lift and Staircase access to Existing Kwun Tong Sewage Pumping Station Podium Landscape

## Site 3: Entrance Garden & Berm Planting

## Site 3: Entrance Garden & Berm Planting

Botanical

Name

Allium schoenoprasum

Caesalpinia pulcherrima

Chinese

Name

Axonopus compressus 地毯草 Exotic

#### Site 3: Rock Garden

Perspective

呼應天后廟傳統 Response to Tin Hau Temple Tradition

Site 3: Rock Garden

Perspective