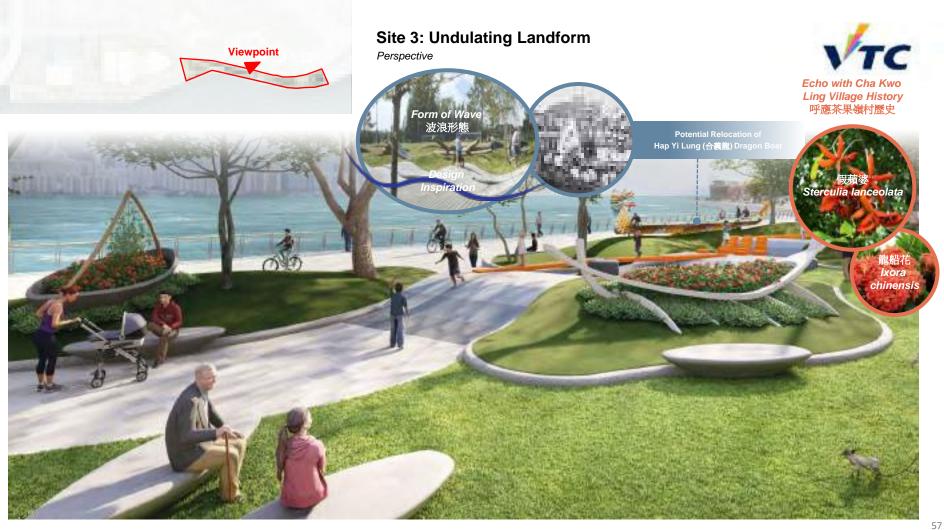

. Multi-purpose roof plaza
- 4. Outdoor roof harbour viewing deck

- 5. Shaded elevated harbour viewing deck
- 6. Planter with integrated outdoor seating
- 7. Covered performance plaza
- 8. Grand step / seating
- 9. Courtyard garden introduce natural day light for lower level



Site 3: Multi-purpose Lawn

Perspective

















**Existing At-grade Pedestrian Crossing** 

Proposed signalized crossing & widening works (by others) 

Indicative Location of Proposed Planned Elevated Pedestrian Crossing (by others)

Vista Corridor

Bicycle Rack (Approx. 50 sqm)



Site 3: Botanical & Rock Garden Planting







## **Cha Kwo Ling Village Historical Image (70's)**

茶果嶺村舊貌 (70年代)







#### Site 3: Welcoming Garden & Victoria Harbour Logo Perspective



Echo Cha Kwo Ling Slipway 呼應茶果嶺橋台







### Site 3: Undulating Landform

Perspective from Cha Kwo Ling Village







#### Site 3: Rock Garden

Perspective



呼應天后廟傳統 Response to Tin Hau Temple Tradition





Site 3: Rock Garden

Perspective







# **POS Facilities Summary**





| POS Facilities                     | Quantity |
|------------------------------------|----------|
| Shelter                            | 26 No.   |
| Trellis                            | 11 No.   |
| <ul><li>Look-out Shelter</li></ul> | 1 No.    |
| ♦ Thematic Shelter                 | 1 No.    |

| POS Facilities                            | Quantity                                                                             |  |
|-------------------------------------------|-----------------------------------------------------------------------