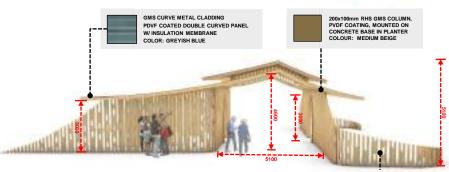

### **Landscape Furniture Design**

## **Landscape Furniture Design**

Integrated Seat Wall; Lookout Shelter & Thematic Shelter

Ø100 MM GHS SUPPORTING FRAME PVDF COATING COLOUR: MEDIUM BEIGE