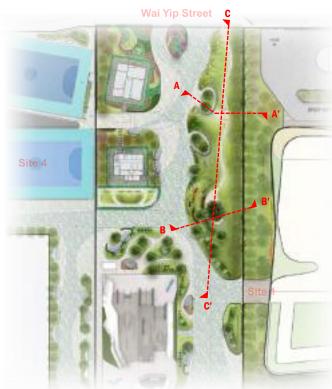

|       | FRUIT |      |       |     |         |
| Tabebuia Impetiginosa  | 紫花風鈴木   | GMP                |         |     | FLOWER |        | FRUIT  |       |       |       |      |       |     |         |
| Vihurnum odoratissimum | 細報網結    | Native             |         |     | ELOWER |        | COLUT  |       |       |       |      |       |     |         |



**LEGEND** 

**Pre-Construction** 

**Works Boundary** 

**Green Buffer Planting** 

Entrance Landscape

Lawn Area

**Feature Planting Area** 

**Sitting Area Planting** 

Soft Landscape Zone

Garden Berm

Open Lawn

Sitting-out Garden &Space

**Botanical Garden** 

Landform Surfing Garden

Rock Garden



## **Site 2: Welcoming Entrance**





19





## **Site 2: Welcoming Entrance**

Perspective











## Site 2: Sections







Site 3

## Site 3: Western Section Overview





Primary Pedestrian Circulation (At-grade)

← → Secondary Pedestrian Circulation (At-grade)

- Promenade (Site 3) & 1 Ha POS (Site 2) Access Point
- Lift and Staircase access to Existing Kwun Tong Sewage Pumping Station Podium Landscape



Climbing







1 Outdoor Gym

Landform

Climbing Trampoline



2 Intergenerational Fitness Area





# Viewpoint

Lunge

Screen Display

Heart Rate

Smart Fitness Equipment

1 Boxes and Steps Components

7 Primal Movements

Squat

Accessible Equipment

## **Site 3: Intergenerational Fitness Area**

Costal & Archipelago



- Flexible
- Inclusive Blends of Activities
- Cover all 7 Movements Foundational to Humans
- Accessible equipment for wheel-chair user





**Bar Components** 







Rotation

## Sit