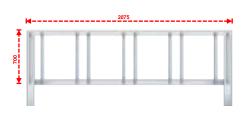

### **Bike-parking Facilities**

Single-side Bike-parking Space

Two-sided Bike-parking Space