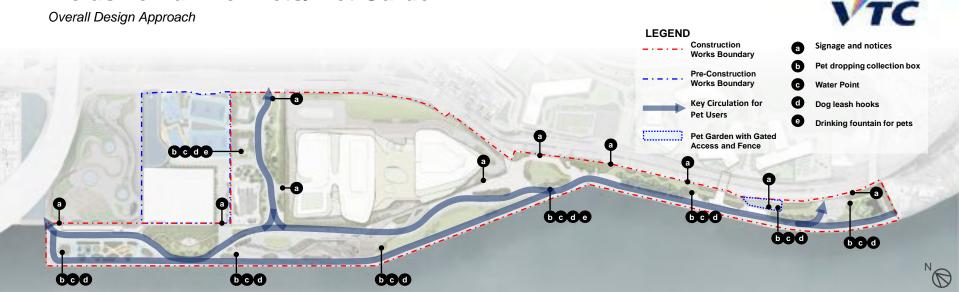

---------------------------------------------------------------|
| C Toilet          | Toilet facilities at appropriate locations                                                                                |
| Drinking Fountain | To be determined at later stage<br>(Preferably under shelter; near active<br>facilities; and close to fresh water supply) |

Construction WorksPre-Construction Works

## **Shading Facilities Spacing**







### **Bike-parking Facilities**















Single-side Bike-parking Space

Two-sided Bike-parking Space



### **Landscape Furniture Design**





## **Landscape Furniture Design**

Integrated Seat Wall; Lookout Shelter & Thematic Shelter







Ø100 MM GHS SUPPORTING FRAME PVDF COATING COLOUR: MEDIUM BEIGE





### Inclusive Park for Pets/ Pet Garden





## **Lighting Design Intent**





## **Overview of Site Coverage of Greenery (SCG)**



Site 4 - Re-provision of Soccer Pitches & POS (Pre-construction works)

#### **Proposed 7% SCG**

- Min. required SCG of 20% according to DevB TC(W) No.3/2012 and PNAP APP No.152
- According to HKPSG Chapter 4, as general guidelines for designing public open space, at least 20% of the land in active open space should be for soft landscaping.

Site 2 - 1 Ha POS

#### **Proposed 30% SCG**

- According to Annex 11 of the CPLD Paper No. 25/11, a greening ratio of 35% of the total site area should be applied for District Open Space (DO) at Cha Kwo Ling Waterfront
- According to HKPSG Chapter 4, as general guidelines for designing public open space, at least 20% of the land in active open space should be