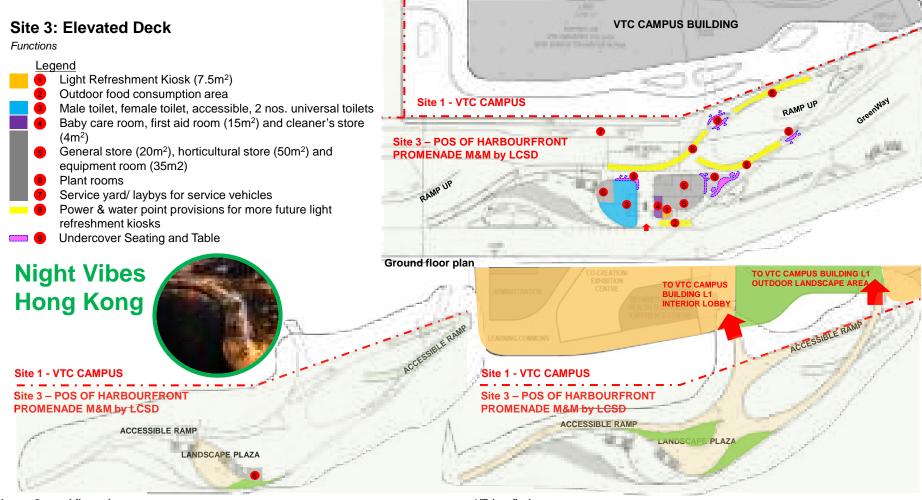

#### TTF comments on Pre-construction Works Summary of Re

| Summary of Response to KIIF comments on Pre-co               |                                                                                                                                                                                                                                                                   |  |  |  |  |  |  |
|--------------------------------------------------------------|-------------------------------------------------------------------------------------------------------------------------------------------------------------------------------------------------------------------------------------------------------------------|--|--|--|--|--|--|
| Major Discussed Issues                                       | Response/ Design Updates                                                                                                                                                                                                                                          |  |  |  |  |  |  |
| Matters in relation to reprovision of LPG                    | To be addressed separately by Environment and Ecology Bureau (EEB).                                                                                                                                                                                               |  |  |  |  |  |  |
| Provision of food & beverage, alfresco dining                | Light refreshment kiosk will be provided at harbourfront promenade according to the LCSD requirements. Provisional space with water and power supply, as well as sewage connection will be provided at the POS for ad-hoc retail or food and beverage activities. |  |  |  |  |  |  |
| Consider shaded seating and shelter, more planting and trees | Pavilions with seating and tree planting are maximized along the landscape areas.                                                                                                                                                                                 |  |  |  |  |  |  |
| Explore provision of rest room for janitor                   | Two cleaners stores are provided at each male and female toilet; another additional cleaner room and seating are also provided at the covered areas possible for janitor resting.                                                                                 |  |  |  |  |  |  |

Baby care room is provided at covered

area. View panel is not provided due to

Sloping roof in curvy shape with

maintenance access is designed.

privacy concern.

Re-consider location of baby care

room for possible viewing to

Sloping roof above spectator

stand of soccer pitch to prevent

balls being trapped at roof top.

soccer pitches