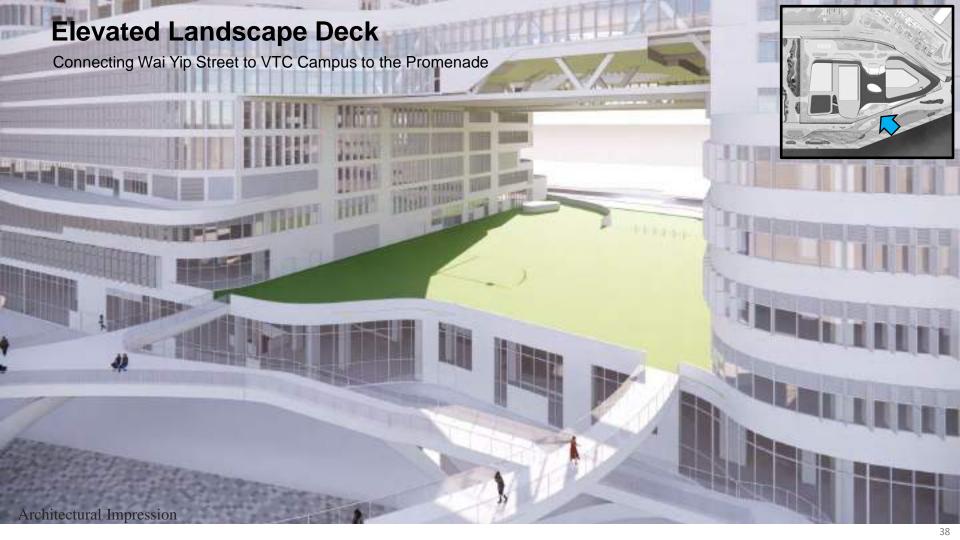

# **Elevated Landscape Deck**

Street View from Wai Yip Street to VTC Campus

Upper Ground floor plan

1/F (roof) plan

#### Legend

- 1. Accessible circulation
- 2. Elevated link bridge connection to VTC campus
- 3. Multi-purpose roof plaza
- 4. Outdoor roof harbour viewing deck

- 5. Shaded elevated harbour viewing deck
- 6. Planter with integrated outdoor seating
- 7. Covered performance plaza
- 8. Grand step / seating
- 9. Courtyard garden introduce natural day light for lower level