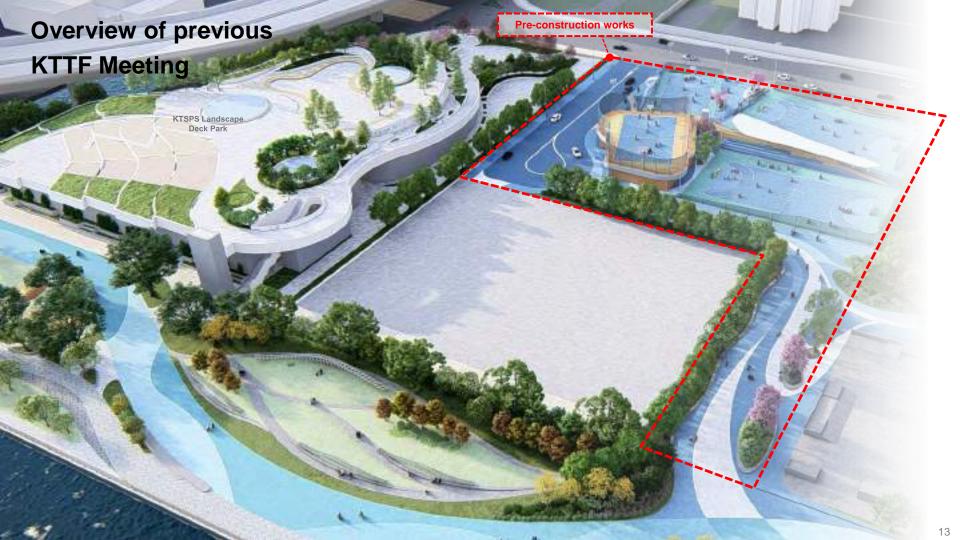

#### **Construction Works Pre-construction Works** SITE 1 A new multi-disciplinary campus for VTC to accommodate SITE 4 Re-provisioning of the POS and the temporary soccer pitch (Site area around around 6,000 students (Site area around 32,000 m<sup>2</sup>) 8,690 m<sup>2</sup>) SITE 2 a new POS to be used by the public of approximately 10,000 m<sup>2</sup> SITE 5 Re-provisioning of Wai Lok Street (Site area around 2,060 m<sup>2</sup>) SITE 3 an approximate 45,000 m<sup>2</sup> POS of Harbourfront Promenade SITE 6 Site clearance works to facilitate the re-provisioning of the Liquefied Petroleum Gas (LPG) Filling Station. The relocated LPG Filling Station is designed and constructed by others (Site area around 5,880 m<sup>2</sup>)