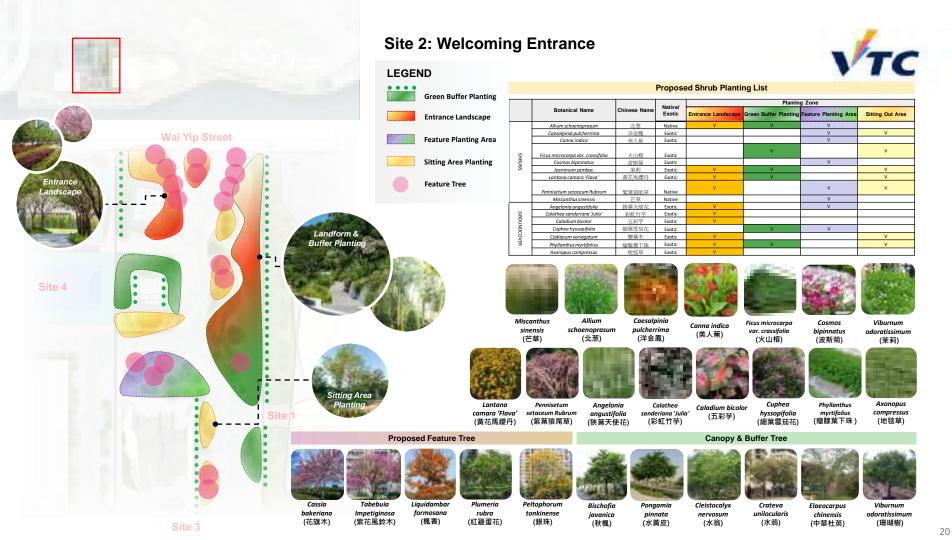

## **Site 2: Welcoming Entrance**

19

**LEGEND** 

**Pre-Construction** 

**Works Boundary** 

**Green Buffer Planting** 

Entrance Landscape

Lawn Area

**Feature Planting Area** 

**Sitting Area Planting** 

compressus (地毯草)

|    | SHRUBS  | Canna indica                         | 美人蕉   | Exotic |   |   |   | V |   |
|----|---------|--------------------------------------|-------|--------|---|---|---|---|---|
|    |         | Ficus microcarpa var.<br>crassifolia | 火山榕   | Exotic |   | v |   |   | v |
|    |         | Cosmos bipinnatus                    | 波斯菊   | Exotic |   |   |   | V |   |
|    |         | Jasminum sambac                      | 茉莉    | Exotic | V | V |   |   | V |
|    |         | Lantana camara 'Flava'               | 黃花馬纓丹 | Exotic | v | ٧ |   |   | V |
|    |         | Pennisetum setaceum<br>Rubrum        | 紫葉狼尾草 | Native | v |   | v | v | v |
|    |         | Rhododendron pulchrum                | 錦繡杜鵑  | Exotic |   |   | V |   | V |
|    | GROUNDC | Miscanthus sinensis                  | 芒草    | Native |   |   | V | V |   |
|    |         | Angelonia angustifolia               | 狭葉天使花 | Exotic | V |   | V | V |   |
| ч. |         | Calathea sanderiana 'Julia'          | 彩虹竹芋  | Exotic | V |   |   |   |   |
|    |         | Caladium bicolor                     | 五彩芋   | Exotic | V |   |   |   |   |
|    |         | Cuphea hyssopifolia                  | 細葉雪茄花 | Exotic |   | ٧ | ٧ | v |   |
|    | 12      | Codiaeum variegatum                  | 變葉木   | Exotic | V |   |   |   | V |
|    | COVER   | Phyllanthus myrtifolius              | 瘤腺葉下珠 | Exotic | V | ٧ | ٧ |   | V |
|    |         |                                      |       |        |   |   |   |   |   |