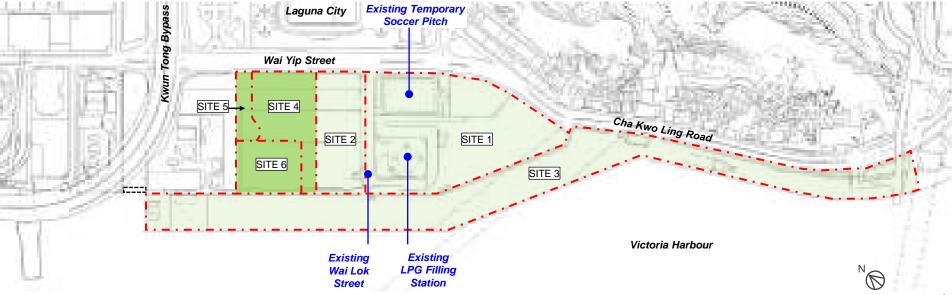

ents** 

## **Project in Two Phase**

Existing Site Plan



#### **Construction Works Pre-construction Works** SITE 1 A new multi-disciplinary campus for VTC to accommodate SITE 4 Re-provisioning of the POS and the temporary soccer pitch (Site area around around 6,000 students (Site area around 32,000 m<sup>2</sup>) 8,690 m<sup>2</sup>) SITE 2 a new POS to be used by the public of approximately 10,000 m<sup>2</sup> SITE 5 Re-provisioning of Wai Lok Street (Site area around 2,060 m<sup>2</sup>) SITE 3 an approximate 45,000 m<sup>2</sup> POS of Harbourfront Promenade SITE 6 Site clearance works to facilitate the re-provisioning of the Liquefied Petroleum Gas (LPG) Filling Station. The relocated LPG Filling Station is designed and constructed by others (Site area around 5,880 m<sup>2</sup>)



## **Surrounding Development Projects**







## **Heritage Conservation under CKLV**







## **Urban Connectivity**

Proposed Signalized Crossing and

Widening Works (by others)

Connecting the Neighbourhood





**Elevated Pedestrian Circulation** 

through VTC Campus



## **Overall Design Concept**



## **Design Concept**

Dynamic Water

"A drip of water ripples and shines on the Bay"



- A very poetic expression to speak loudly of its concept, like a drip of water ripples and shines on the Victoria Harbour
- Sculptural form reflects the dynamic motion of the water and waves





## **Thematic Zoning**

Expression of Dynamic Water in Project Sites











# Response to KTTF comments on Pre-construction Works



#### TTF comments on Pre-construction Works Summary of Re

| Summ