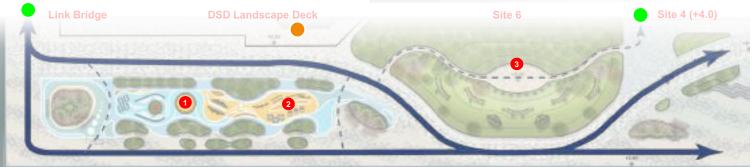

Site 3

## Site 3: Western Section Overview

Primary Pedestrian Circulation (At-grade)

← → Secondary Pedestrian Circulation (At-grade)

- Promenade (Site 3) & 1 Ha POS (Site 2) Access Point
- Lift and Staircase access to Existing Kwun Tong Sewage Pumping Station Podium Landscape

## **Site 3: Intergenerational Fitness Area**

Costal & Archipelago

- Flexible
- Inclusive Blends of Activities
- Cover all 7 Movements Foundational to Humans
- Accessible equipment for wheel-chair user

**Bar Components** 

## Site 3: Entrance Garden & Berm Planting