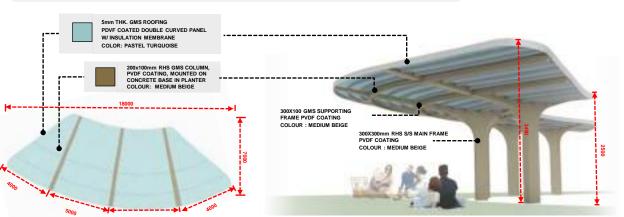

### **Landscape Furniture Design**

## **Landscape Furniture Design**

Integrated Seat Wall; Lookout Shelter & Thematic Shelter

Ø100 MM GHS SUPPORTING FRAME PVDF COATING COLOUR: MEDIUM BEIGE