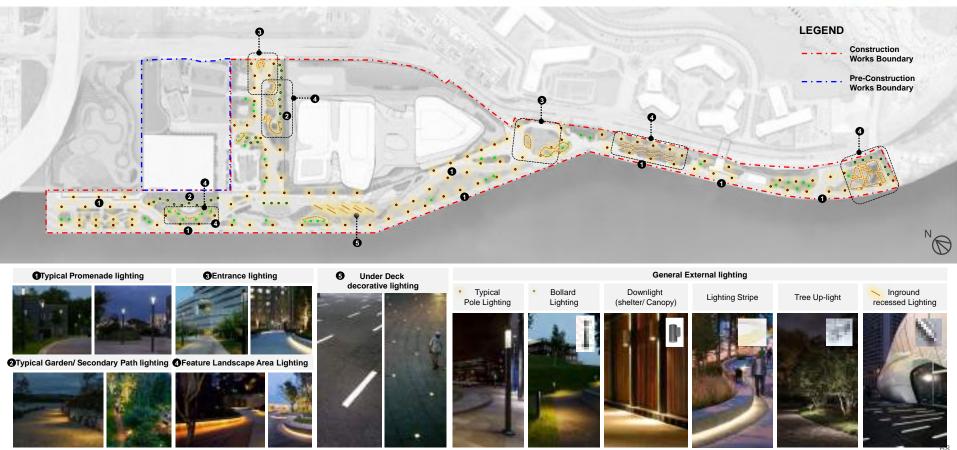

--------------------------|
| C Toilet          | Toilet facilities at appropriate locations                                                                                |
| Drinking Fountain | To be determined at later stage<br>(Preferably under shelter; near active<br>facilities; and close to fresh water supply) |

Construction WorksPre-Construction Works

## **Shading Facilities Spacing**







### **Bike-parking Facilities**















Single-side Bike-parking Space

Two-sided Bike-parking Space



### **Landscape Furniture Design**





## **Landscape Furniture Design**

Integrated Seat Wall; Lookout Shelter & Thematic Shelter







Ø100 MM GHS SUPPORTING FRAME PVDF COATING COLOUR: MEDIUM BEIGE





### Inclusive Park for Pets/ Pet Garden





## **Lighting Design Intent**





## **Overview of Site Coverage of Greenery (SCG)**



Site 4 - Re-provision of Soccer Pitches & POS (Pre-construction works)

#### **Proposed 7% SCG**

- Min. required SCG of 20% according to DevB TC(W) No.3/2012 and PNAP APP No.152
- According to HKPSG Chapter 4, as general guidelines for designing public open space, at least 20% of the land in active open space should be for soft landscaping.

Site 2 - 1 Ha POS

#### **Proposed 30% SCG**

- According to Annex 11 of the CPLD Paper No. 25/11, a greening ratio of 35% of the total site area should be applied for District Open Space (DO) at Cha Kwo Ling Waterfront
- According to HKPSG Chapter 4, as general guidelines for designing public open space, at least 20% of the land in active open space should be for soft landscaping.

Site 1 - VTC