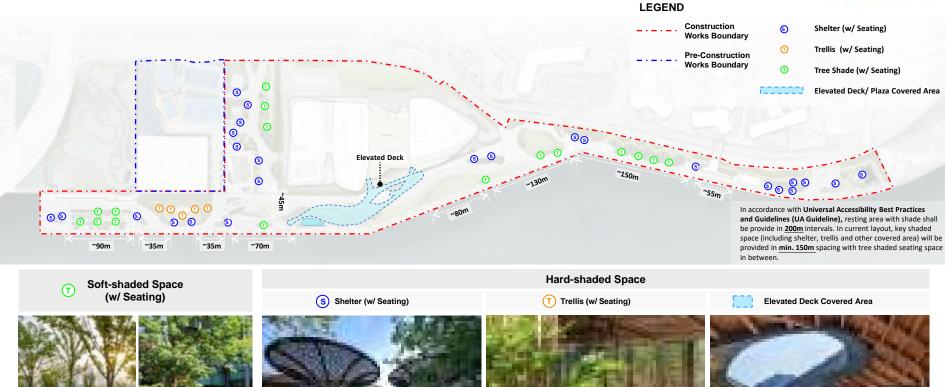

Table & Chair<br>(Under Elevated Deck)    | Several sets of fixed seating<br>with tables at under the<br>elevated landscape deck |  |

| POS Facilities    | Quantity                                                                                                                  |
|-------------------|---------------------------------------------------------------------------------------------------------------------------|
| C Toilet          | Toilet facilities at appropriate locations                                                                                |
| Drinking Fountain | To be determined at later stage<br>(Preferably under shelter; near active<br>facilities; and close to fresh water supply) |

Construction WorksPre-Construction Works

## **Shading Facilities Spacing**







### **Bike-parking Facilities**















Single-side Bike-parking Space

Two-sided Bike-parking Space



### **Landscape Furniture Design**





## **Landscape Furniture Design**

Integrated Seat Wall; Lookout Shelter & Thematic Shelter







Ø100 MM GHS SUPPORTING FRAME PVDF COATING COLOUR: MEDIUM BEIGE





### Inclusive Park for Pets/ Pet Garden





## **Lighting Design Intent**





## **Overview of Site Coverage of Greenery (SCG)**



Site 4 - Re-provision of Soccer Pitches & POS (Pre-construction works)

#### **Proposed 7% SCG**

- Min. required SCG of 20% according to DevB TC(W) No.3/2012 and PNAP APP No.152
- According to HKPSG Chapter 4, as general guidelines for designing public open space, at least 20% of the land in active open space should be for soft landscaping.