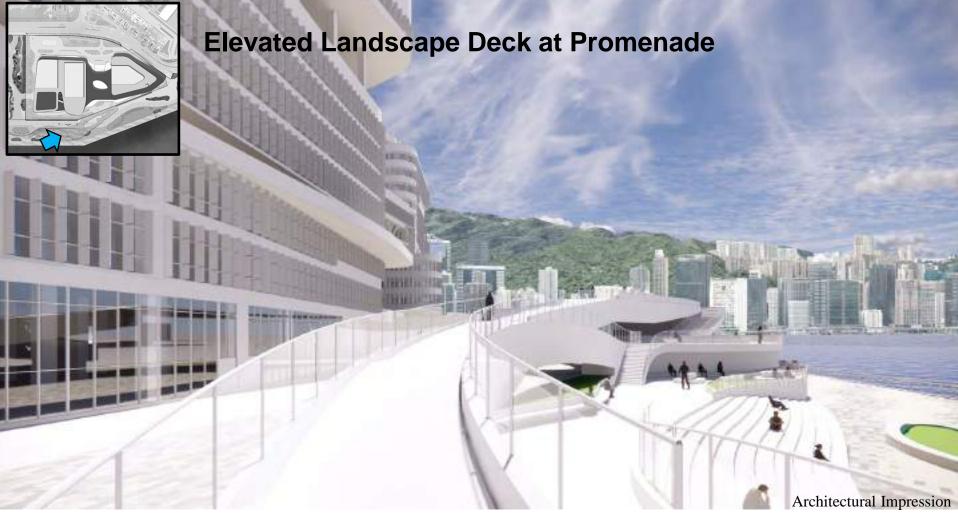

# **Elevated Landscape Deck**

Street View from Wai Yip Street to VTC Campus

Upper Ground floor plan

1/F (roof) plan

#### Legend

- 1. Accessible circulation
- 2. Elevated link bridge connection to VTC campus
- 3. Multi-purpose roof plaza
- 4. Outdoor roof harbour viewing deck

- 5. Shaded elevated harbour viewing deck
- 6. Planter with integrated outdoor seating
- 7. Covered performance plaza
- 8. Grand step / seating
- 9. Courtyard garden introduce natural day light for lower level