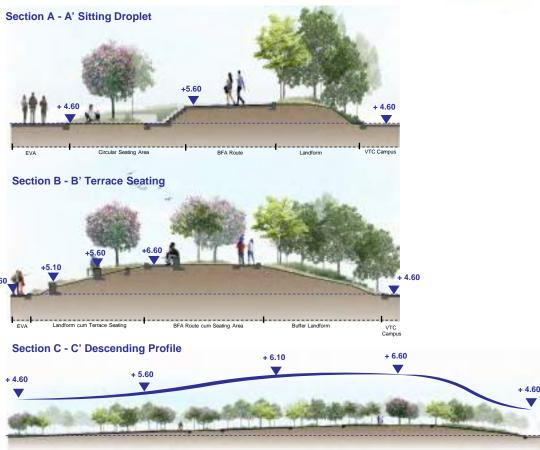

| FRUIT |      |       |     |         |
| Tabebuia Impetiginosa  | 紫花風鈴木   | GMP                |         |     | FLOWER |        | FRUIT  |       |       |       |      |       |     |         |
| Vihurnum odoratissimum | 細報網結    | Native             |         |     | ELOWER |        | COLUT  |       |       |       |      |       |     |         |



**LEGEND** 

**Pre-Construction** 

**Works Boundary** 

**Green Buffer Planting** 

Entrance Landscape

Lawn Area

**Feature Planting Area** 

**Sitting Area Planting** 

Soft Landscape Zone

Garden Berm

Open Lawn

Sitting-out Garden &Space

**Botanical Garden** 

Landform Surfing Garden

Rock Garden



## **Site 2: Welcoming Entrance**





19





## **Site 2: Welcoming Entrance**

Perspective











## Site 2: Sections







Site 3

## Site 3: Western Section Overview





Primary Pedestrian Circulation (At-grade)

← → Secondary Pedestrian Circulation (At-grade)

- Promenade (Site 3) & 1 Ha POS (Site 2) Access Point
- Lift and Staircase access to Existing Kwun Tong Sewage Pumping Station Podium Landscape



Climbing







1 Outdoor Gym

Landform

Climbing Trampoline



2 Intergenerational Fitness Area





# Viewpoint

Lunge

Screen Display

Heart Rate

Smart Fitness Equipment

1 Boxes and Steps Components

7 Primal Movements

Squat

Accessible Equipment

## **Site 3: Intergenerational Fitness Area**

Costal & Archipelago



- Flexible
- Inclusive Blends of Activities
- Cover all 7 Movements Foundational to Humans
- Accessible equipment for wheel-chair user





**Bar Components** 







Rotation

## Site