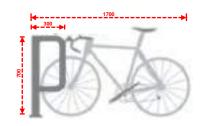

Vista Corridor

Bicycle Rack (Approx. 50 sqm)

Site 3: Botanical & Rock Garden Planting