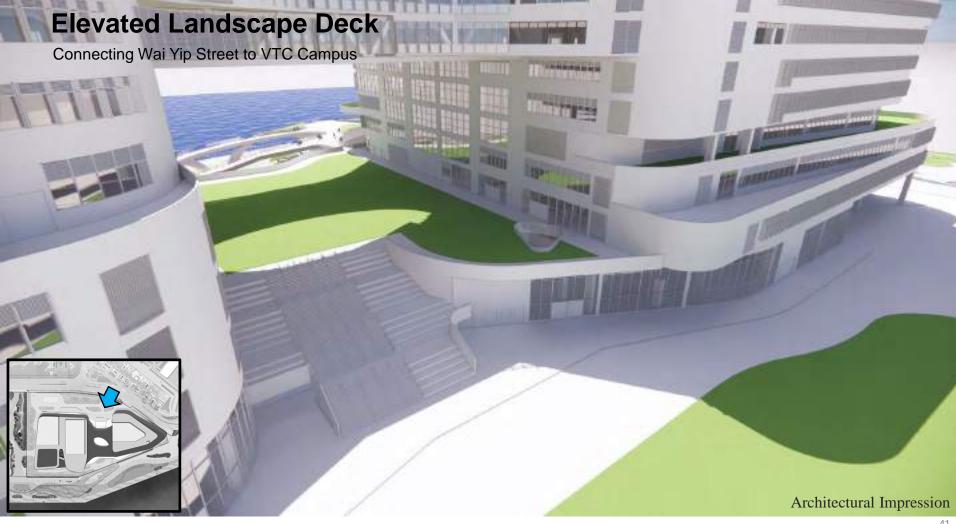

# **Elevated Landscape Deck**

Street View from Wai Yip Street to VTC Campus

Upper Ground floor plan

1/F (roof) plan

#### Legend

- 1. Accessible circulation
- 2. Elevated link bridge connection to VTC campus
- 3. Multi-purpose roof plaza
- 4. Outdoor roof harbour viewing deck

- 5. Shaded elevated harbour viewing deck
- 6. Planter with integrated outdoor seating
- 7. Covered performance plaza
- 8. Grand step / seating
- 9. Courtyard garden introduce natural day light for lower level