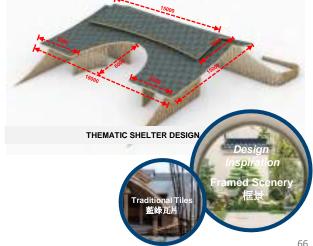

### **Landscape Furniture Design**

## **Landscape Furniture Design**

Integrated Seat Wall; Lookout Shelter & Thematic Shelter

Ø100 MM GHS SUPPORTING FRAME PVDF COATING COLOUR: MEDIUM BEIGE