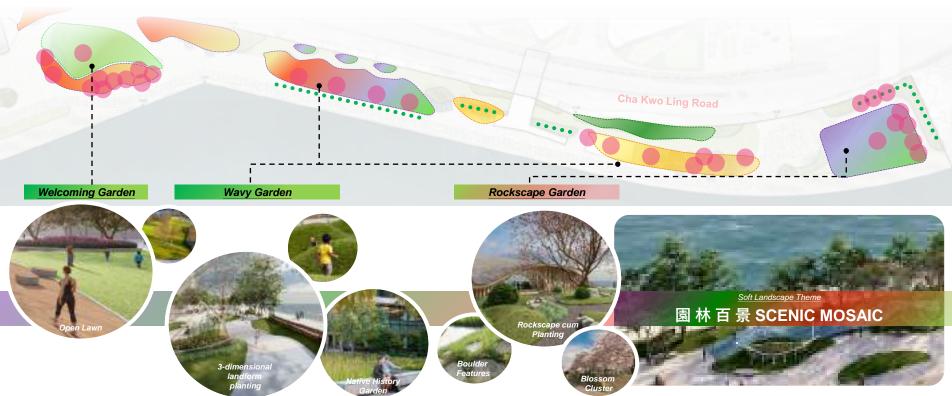

## **Overall Planting Theme**

百 花 齊 放

**Blossom Ensemble** 

Site 2 & 3

**Proposed Tree Planting Palette** 

| Species                | Chinese | Remarks            | JAN     | FEB | MAR    | APR    | MAY    | JUB   | JUL   | AUG   | SEPT | OCT   | NOV | DEC     |
|------------------------|---------|--------------------|---------|-----|--------|--------|--------|-------|-------|-------|------|-------|-----|---------|
| Bischofia javanica     | 秋楓      | Native             |         |     | FLOWER |        |        |       | FRUIT |       |      |       |     |         |
| Cassia bakeriana       | 花旗木     | -                  |         |     | FLOWER |        |        |       |       |       |      |       |     |         |
| Cleistocalyx nervosum  | 水翁      | Native, GMP & STSG |         |     | FLOWER |        |        |       | FRUIT |       |      |       |     |         |
| Crateva unilocularis   | 樹頭菜     | -                  |         |     | FLOWER |        |        | FRUIT |       |       |      |       |     |         |
| Elaeocarpus chinensis  | 中華杜英    | Native, GMP & STSG |         |     |        | FLOWER |        |       |       |       |      | FRUIT |     |         |
| Liquidambar formosana  | 楓香      | Native             | FOLIAGE |     | FLOWER |        |        |       | FRUIT |       |      |       |     | FOLIAGE |
| Peltophorum tonkinense | 銀珠      | -                  |         |     | FLOWER |        |        | FRUIT |       |       |      |       |     |         |
| Plumeria rubra         | 紅雞蛋花    | GMP & STSG         |         |     | FLOWER |        |        |       |       |       |      |       |     |         |
| Plumeria rubra         | 紅雞蛋花    | GMP & STSG         |         |     |        | FRUIT  |        |       |       |       |      |       |     |         |
| Pongamia pinnata       | 水黄皮     | Native, GMP & STSG |         |     |        |        | FLOWER |       |       | FRUIT |      |       |     |         |
| Tabebuia Impetiginosa  | 紫花風鈴木   | GMP                |         |     | FLOWER |        | FRUIT  |       |       |       |      |       |     |         |
| Vihurnum odoratissimum | 細報網結    | Native             |         |     | ELOWER |        | COLUT  |       |       |       |      |       |     |         |

Soft Landscape Zone

Garden Berm

Open Lawn

Sitting-out Garden &Space

**Botanical Garden** 

Landform Surfing Garden

Rock Garden