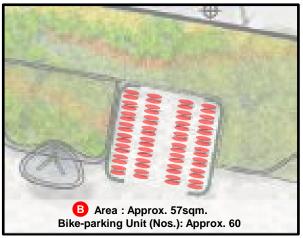

### **Bike-parking Facilities**

Single-side Bike-parking Space

Two-sided Bike-parking Space