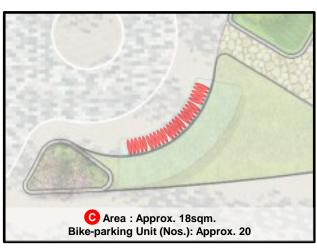

### **Bike-parking Facilities**

Single-side Bike-parking Space

Two-sided Bike-parking Space