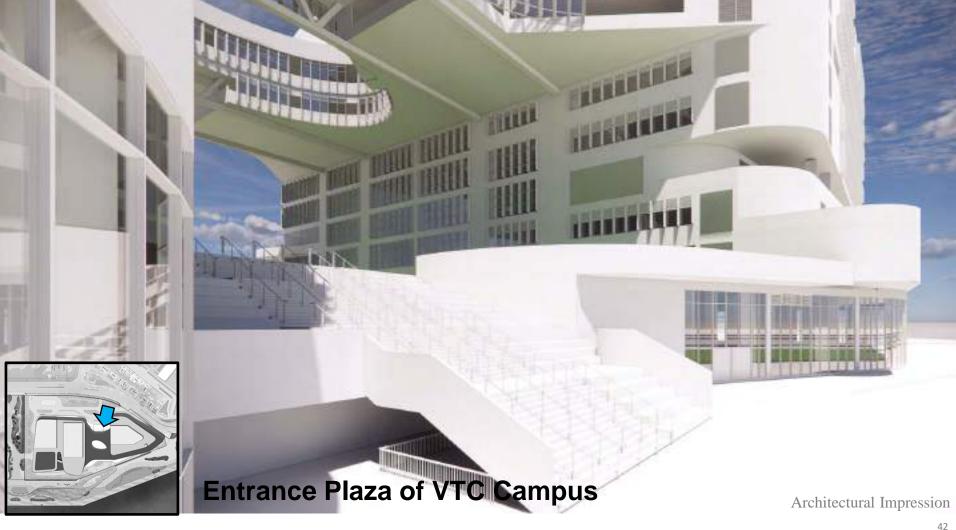

# **Elevated Landscape Deck**

Street View from Wai Yip Street to VTC Campus

Upper Ground floor plan

1/F (roof) plan

#### Legend

- 1. Accessible circulation
- 2. Elevated link bridge connection to VTC campus
- 3. Multi-purpose roof plaza
- 4. Outdoor roof harbour viewing deck

- 5. Shaded elevated harbour viewing deck
- 6. Planter with integrated outdoor seating
- 7. Covered performance plaza
- 8. Grand step / seating
- 9. Courtyard garden introduce natural day light for lower level