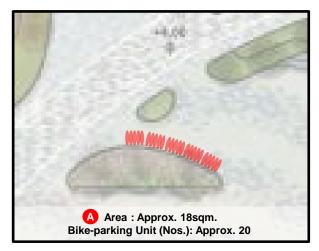

### **Bike-parking Facilities**

Single-side Bike-parking Space

Two-sided Bike-parking Space