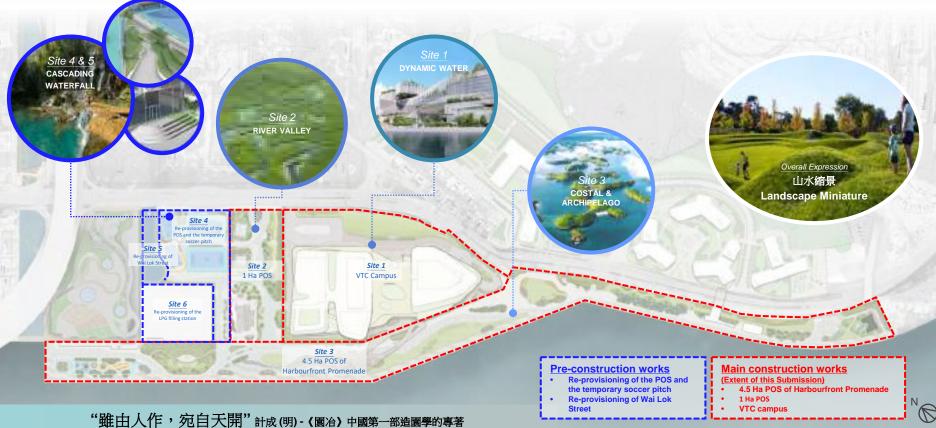

## **Design Concept**

Dynamic Water

"A drip of water ripples and shines on the Bay"

- A very poetic expression to speak loudly of its concept, like a drip of water ripples and shines on the Victoria Harbour
- Sculptural form reflects the dynamic motion of the water and waves

## **Thematic Zoning**

Expression of Dynamic Water in Project Sites

#### **Construction Works Pre-construction Works** SITE 1 A new multi-disciplinary campus for VTC to accommodate SITE 4 Re-provisioning of the POS and the temporary soccer pitch (Site area around around 6,000 students (Site area around 32,000 m<sup>2</sup>) 8,690 m<sup>2</sup>) SITE 2 a new POS to be used by the public of approximately 10,000 m<sup>2</sup> SITE 5 Re-provisioning of Wai Lok Street (Site area around 2,060 m<sup>2</sup>) SITE 3 an approximate 45,000 m<sup>2</sup> POS of Harbourfront Promenade SITE 6 Site clearance works to facilitate the re-provisioning of the Liquefied Petroleum Gas (LPG) Filling Station. The relocated LPG Filling Station is designed and constructed by others (Site area around 5,880 m<sup>2</sup>)