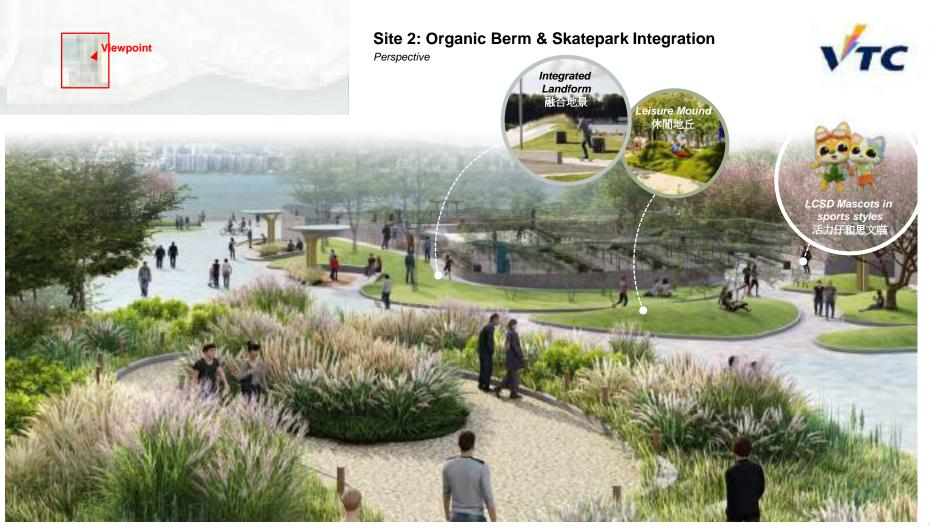

## Site 3: Western Section Overview

Primary Pedestrian Circulation (At-grade)

← → Secondary Pedestrian Circulation (At-grade)

- Promenade (Site 3) & 1 Ha POS (Site 2) Access Point
- Lift and Staircase access to Existing Kwun Tong Sewage Pumping Station Podium Landscape

Climbing

1 Outdoor Gym

Landform

Climbing Trampoline

2 Intergenerational Fitness Area

## **Site 3: Intergenerational Fitness Area**

Costal & Archipelago

- Flexible
- Inclusive Blends of Activities
- Cover all 7 Movements Foundational to Humans
- Accessible equipment for wheel-chair user

**Bar Components** 