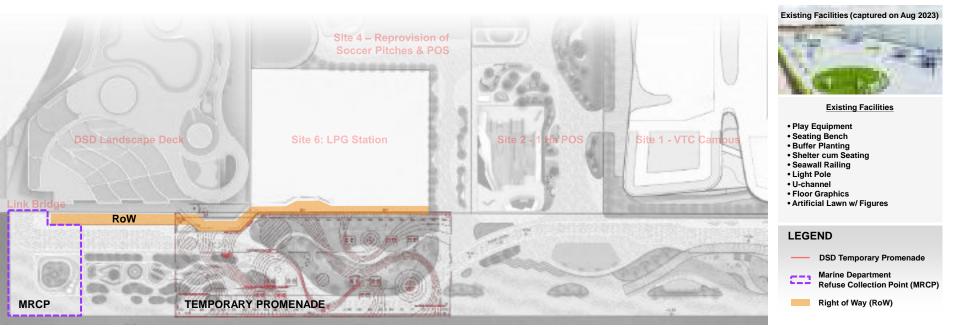

## Site 3: Interface with adjacent Sites

**Site 3: Interface with DSD Temporary Promenade** 

Q1 2025 (Indicative)

## **Site 3: Interface with DSD Temporary Promenade** Pre-construction works complete in around Q3 2025 **LEGEND DSD Temporary Promenade** Marine Department (MD) Refuse Collection Point (RCP) Right of Way (RoW) **Hoarding Boundary Construction Area** Site 6: LPG Station **Facilities under Operation** (by others) Lift and Staircase access to Existing Kwun Tong Sewage Pumping Station Podium Landscape Phase II - Construction of Fitness **Equipment & Outdoor Gym** MRCP Q3 2025 (Indicative)