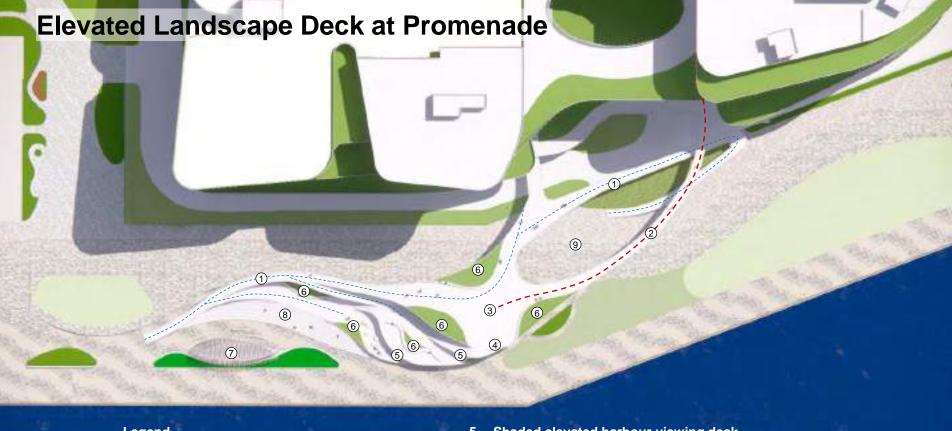

# **Elevated Landscape Deck**

Street View from Wai Yip Street to VTC Campus

Upper Ground floor plan

1/F (roof) plan

#### Legend

- 1. Accessible circulation
- 2. Elevated link bridge connection to VTC campus
- 3. Multi-purpose roof plaza
- 4. Outdoor roof harbour viewing deck

- 5. Shaded elevated harbour viewing deck
- 6. Planter with integrated outdoor seating
- 7. Covered performance plaza
- 8. Grand step / seating
- 9. Courtyard garden introduce natural day light for lower level