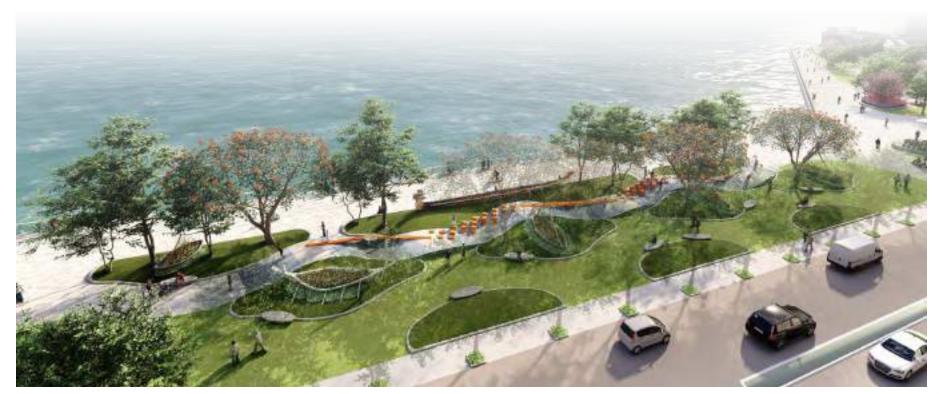

elevated harbour viewing deck
- 6. Planter with integrated outdoor seating
- 7. Covered performance plaza
- 8. Grand step / seating
- 9. Courtyard garden introduce natural day light for lower level



Site 3: Multi-purpose Lawn

Perspective

















**Existing At-grade Pedestrian Crossing** 

Proposed signalized crossing & widening works (by others) 

Indicative Location of Proposed Planned Elevated Pedestrian Crossing (by others)

Vista Corridor

Bicycle Rack (Approx. 50 sqm)



Site 3: Botanical & Rock Garden Planting







## **Cha Kwo Ling Village Historical Image (70's)**

茶果嶺村舊貌 (70年代)







#### Site 3: Welcoming Garden & Victoria Harbour Logo Perspective



Echo Cha Kwo Ling Slipway 呼應茶果嶺橋台







### Site 3: Undulating Landform

Perspective from Cha Kwo Ling Village







#### Site 3: Rock Garden

Perspective



呼應天后廟傳統 Response to Tin Hau Temple Tradition





Site 3: Rock Garden

Perspective







# **POS Facilities Summary**





| POS Facilities                     | Quantity |
|------------------------------------|----------|
| Shelter                            | 26 No.   |
| Trellis                            | 11 No.   |
| <ul><li>Look-out Shelter</li></ul> | 1 No.    |
| ♦ Thematic Shelter                 | 1 No.    |

| POS Facilities                            | Quantity                                                                             |  |
|-------------------------------------------|--------------------------------------------------------------------------------------|--|
| Seating & Planter Seat Wall               | Approx. 1670