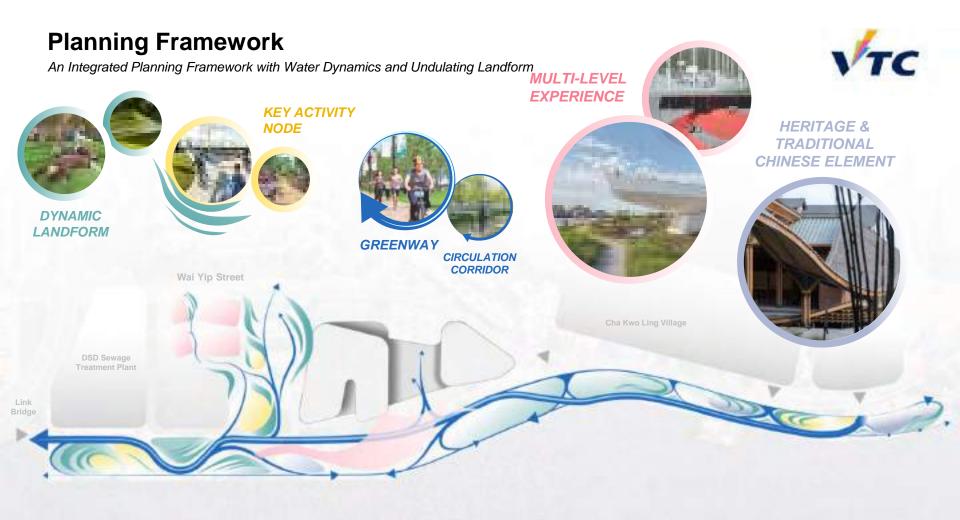

## **Design Concept**

Dynamic Water

"A drip of water ripples and shines on the Bay"

- A very poetic expression to speak loudly of its concept, like a drip of water ripples and shines on the Victoria Harbour
- Sculptural form reflects the dynamic motion of the water and waves

## **Thematic Zoning**

Expression of Dynamic Water in Project Sites