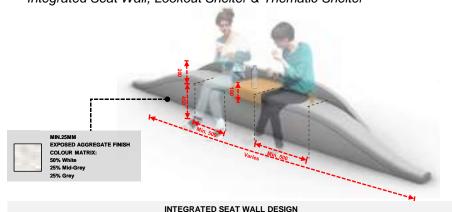

### **Landscape Furniture Design**

## **Landscape Furniture Design**

Integrated Seat Wall; Lookout Shelter & Thematic Shelter

Ø100 MM GHS SUPPORTING FRAME PVDF COATING COLOUR: MEDIUM BEIGE