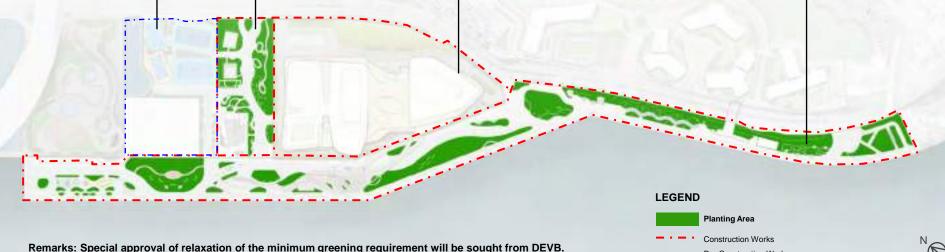

## **Overview of Site Coverage of Greenery (SCG)**

Site 4 - Re-provision of Soccer Pitches & POS (Pre-construction works)

#### **Proposed 7% SCG**

- Min. required SCG of 20% according to DevB TC(W) No.3/2012 and PNAP APP No.152
- According to HKPSG Chapter 4, as general guidelines for designing public open space, at least 20% of the land in active open space should be for soft landscaping.

Site 2 - 1 Ha POS

#### **Proposed 30% SCG**

- According to Annex 11 of the CPLD Paper No. 25/11, a greening ratio of 35% of the total site area should be applied for District Open Space (DO) at Cha Kwo Ling Waterfront
- According to HKPSG Chapter 4, as general guidelines for designing public open space, at least 20% of the land in active open space should be for soft landscaping.

Site 1 - VTC campus

#### Proposed overall min. 30%

SCG, greening at pedestrian zone for at least 20% of the site area, and roof greening of at least 2 % of the total roof area.

Above proposed greening provision follows the greening requirement endorsed by CPLD (Paper No. 25/11 submitted by CEDD) on 3.5.2011 in order to achieve the planning intention of developing Kai Tak.

Site 3 - Approx. 4.5Ha POS of Harbourfront Promenade Proposed 30% SCG (25% if further enhance hardscape for event use)

Pre-Construction Works

- According to Annex 11 of the CPLD Paper No. 25/11, a greening ratio of 40% of the total site area should be applied for waterfront promenade at Cha Kwo Ling waterfront.
- According to HKPSG Chapter 4, as general guidelines for designing public open space, at least 20% of the land in active open space should be for soft landscaping.