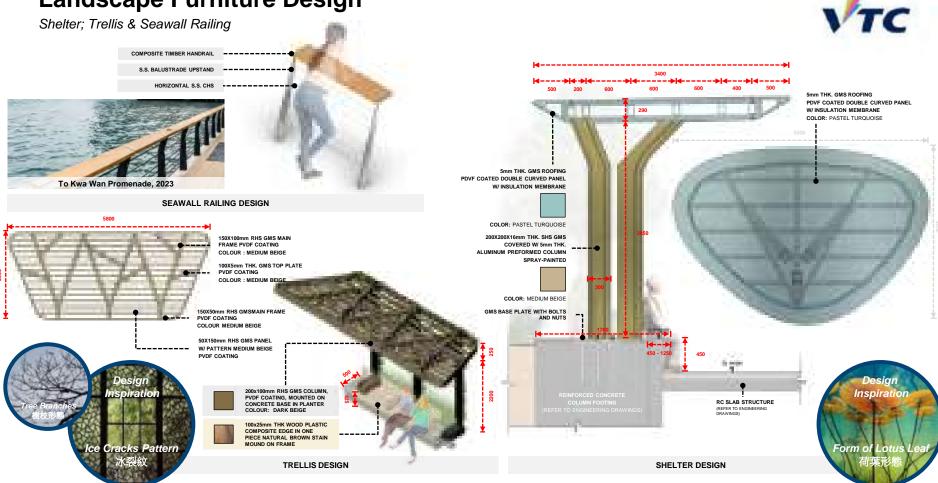

### **Landscape Furniture Design**

## **Landscape Furniture Design**

Integrated Seat Wall; Lookout Shelter & Thematic Shelter

Ø100 MM GHS SUPPORTING FRAME PVDF COATING COLOUR: MEDIUM BEIGE