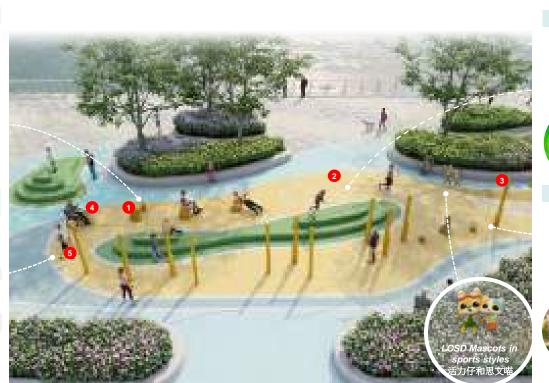

## Site 3: Western Section Overview

Primary Pedestrian Circulation (At-grade)

← → Secondary Pedestrian Circulation (At-grade)

- Promenade (Site 3) & 1 Ha POS (Site 2) Access Point
- Lift and Staircase access to Existing Kwun Tong Sewage Pumping Station Podium Landscape

Climbing

1 Outdoor Gym

Landform

Climbing Trampoline

2 Intergenerational Fitness Area

# Viewpoint

Lunge

Screen Display

Heart Rate

Smart Fitness Equipment

1 Boxes and Steps Components

7 Primal Movements

Squat

Accessible Equipment

## **Site 3: Intergenerational Fitness Area**

Costal & Archipelago

- Flexible
- Inclusive Blends of Activities
- Cover all 7 Movements Foundational to Humans
- Accessible equipment for wheel-chair user

**Bar Components** 