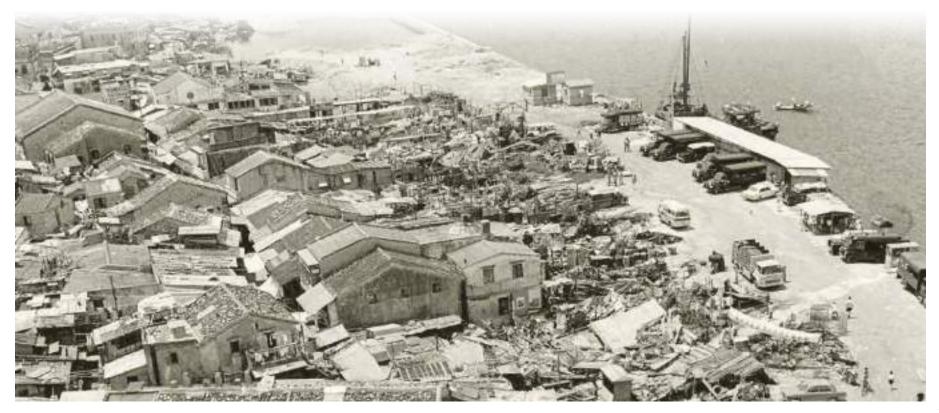

(roof) plan



#### Legend

- 1. Accessible circulation
- 2. Elevated link bridge connection to VTC campus
- 3. Multi-purpose roof plaza
- 4. Outdoor roof harbour viewing deck

- 5. Shaded elevated harbour viewing deck
- 6. Planter with integrated outdoor seating
- 7. Covered performance plaza
- 8. Grand step / seating
- 9. Courtyard garden introduce natural day light for lower level



Site 3: Multi-purpose Lawn

Perspective

















**Existing At-grade Pedestrian Crossing** 

Proposed signalized crossing & widening works (by others) 

Indicative Location of Proposed Planned Elevated Pedestrian Crossing (by others)

Vista Corridor

Bicycle Rack (Approx. 50 sqm)



Site 3: Botanical & Rock Garden Planting







## **Cha Kwo Ling Village Historical Image (70's)**

茶果嶺村舊貌 (70年代)







#### Site 3: Welcoming Garden & Victoria Harbour Logo Perspective



Echo Cha Kwo Ling Slipway 呼應茶果嶺橋台







### Site 3: Undulating Landform

Perspective from Cha Kwo Ling Village







#### Site 3: Rock Garden

Perspective



呼應天后廟傳統 Response to Tin Hau Temple Tradition





Site 3: Rock Garden

Perspective







# **POS Facilities Summary**





| POS Facilities                     | Quantity |
|------------------------------------|----------|
| Shelter                            | 26 No.   |
| Trellis                            | 11 No.   |
| <ul><li>Look-out Shelter</li></ul> | 1 No.    |
| ♦ Thematic Shelter                 | 1 No.    |

| POS Facilities                            | Quantity                                                                             |  |
|-----