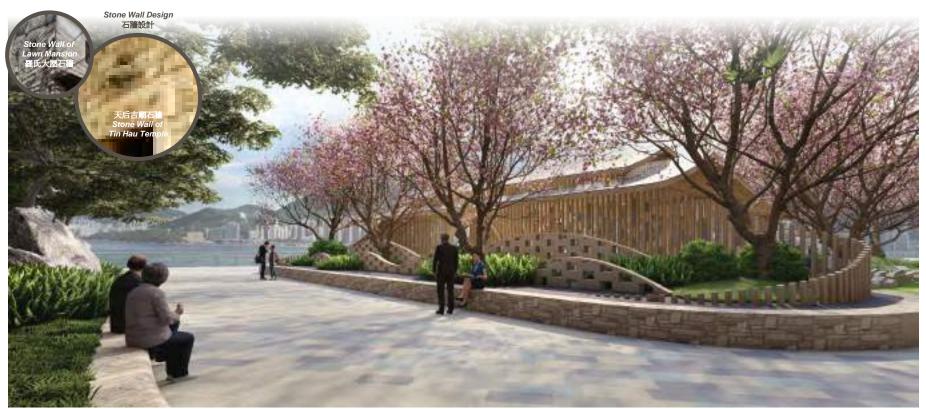

g
- 9. Courtyard garden introduce natural day light for lower level



Site 3: Multi-purpose Lawn

Perspective

















**Existing At-grade Pedestrian Crossing** 

Proposed signalized crossing & widening works (by others) 

Indicative Location of Proposed Planned Elevated Pedestrian Crossing (by others)

Vista Corridor

Bicycle Rack (Approx. 50 sqm)



Site 3: Botanical & Rock Garden Planting







## **Cha Kwo Ling Village Historical Image (70's)**

茶果嶺村舊貌 (70年代)







#### Site 3: Welcoming Garden & Victoria Harbour Logo Perspective



Echo Cha Kwo Ling Slipway 呼應茶果嶺橋台







### Site 3: Undulating Landform

Perspective from Cha Kwo Ling Village







#### Site 3: Rock Garden

Perspective



呼應天后廟傳統 Response to Tin Hau Temple Tradition





Site 3: Rock Garden

Perspective







# **POS Facilities Summary**





| POS Facilities                     | Quantity |
|------------------------------------|----------|
| Shelter                            | 26 No.   |
| Trellis                            | 11 No.   |
| <ul><li>Look-out Shelter</li></ul> | 1 No.    |
| ♦ Thematic Shelter                 | 1 No.    |

| POS Facilities                            | Quantity                                                                             |  |
|-------------------------------------------|--------------------------------------------------------------------------------------|--|
| Seating & Planter Seat Wall               | Approx. 1670M                                                                        |  |
| <b>Table</b><br>(Integrated w/ Seat Wall) | Approx.