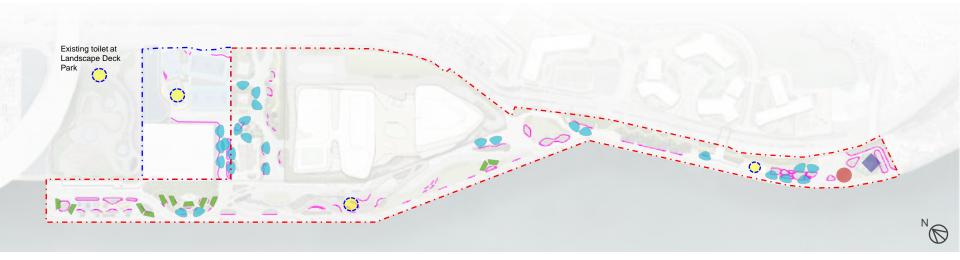

## **Overview of Building Facilities & Maintenance Laybys**

Pre-construction works - Re-provisioning of the POS and 1 Ha POS: Approximate 4.5Ha POS of Harbourfront Promenade Skatepark the temporary soccer pitch (not for comment) Light refreshment kiosk and provisions for future Male, female, accessible, universal toilets, baby care Management office & refuse collection chamber more F&B kiosks 2 Male, female, accessible, universal toilets, baby care room, first aid room, refuse collection chamber and plant CStores, equipment room and plant rooms dSurface parking/layby room and first aid room rooms BSurface parking/lavby 1 no. of light goods vehicle space 7m (L) x 3.5m (W) 3 Stores, equipment room 1 no. of refuse collection vehicle space 12m (L) x 5m (W) 1 no. of refuse collection vehicle space 12m(L) x 5m(W) 4 Plant rooms 1 no. of heavy goods vehicle space 11m (L) x 3.5m (W) 5 Additional toilet at eastern portion of promenade ■ 1 no. of ambulance space 9m (L) x 3m(W) 6 Indicative location of proposed planned elevated pedestrian crossing (by others) Surface parking/layby 2 no. of light goods vehicle space 7m (L) x 3.5m (W) 1 no. of ambulance space 9m (L) x 3m(W) Construction Works Inclusive Park for Pets to be provided according to LCSD SoA. Pre-Construction Works