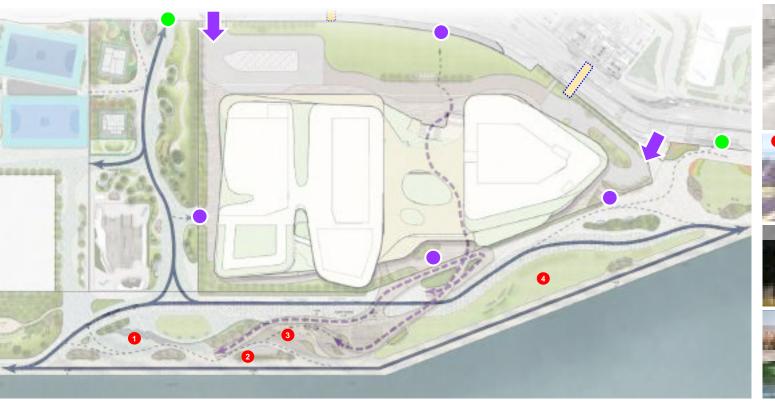

## Site 3: Western Section Overview

Primary Pedestrian Circulation (At-grade)

← → Secondary Pedestrian Circulation (At-grade)

- Promenade (Site 3) & 1 Ha POS (Site 2) Access Point
- Lift and Staircase access to Existing Kwun Tong Sewage Pumping Station Podium Landscape