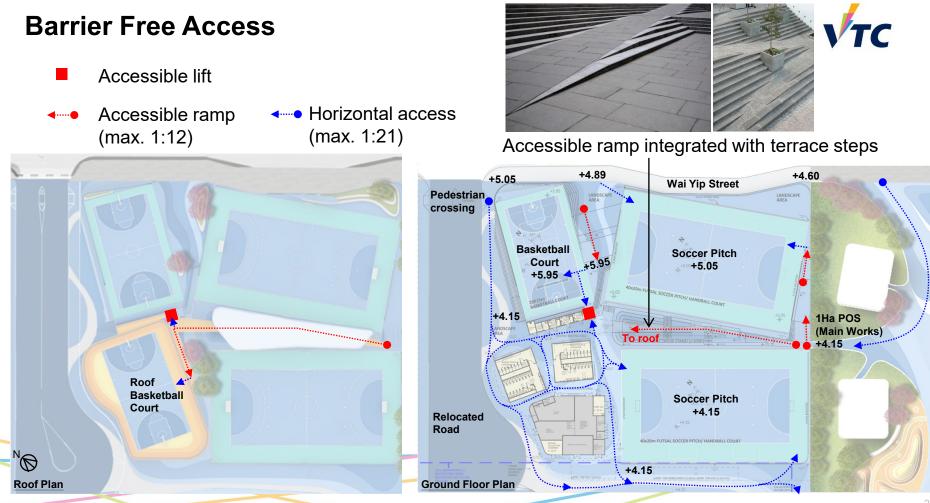

#### Facilities to be reprovisioned: -

- 1. Two 5-a-side hard surfaced soccer pitches for the sport of futsal for co-use as a handball court
- 2. Two multi-purpose outdoor courts for basketball/ volleyball
- 3. Toilets and Changing Rooms
  - Male toilet cum changing room and shower facilities
  - Female toilet cum changing room and shower facilities
  - Accessible toilet cum changing room and shower facilities
  - Two universal toilets cum changing and shower facilities
- 4. A Baby care room with breastfeeding cubicle (Air-conditioned)
- 5. First Aid Room (air-conditioned)
- 6. Refuse Collection Chamber
- 7. Landscape Area