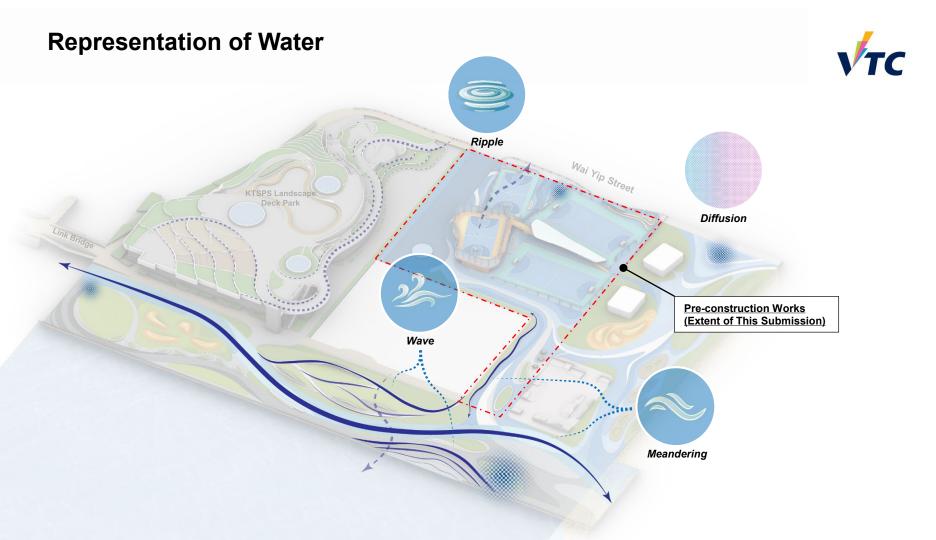

#### Dynamic Water

"A drip of water ripples and shines on the Bay"

a very poetic expression to speak loudly of its concept, like a drip of water ripples and shines on the Victoria Harbour

- sculptural form reflects the dynamic motion of the water and waves
- like a giant wheel ready to depart to the wider ocean, the east end of the building is formed to orient and direct VTC and its student to a bright future

## Landscape Framework

Designing of an Integrated Landscape with Water Dynamics and Undulating Landform