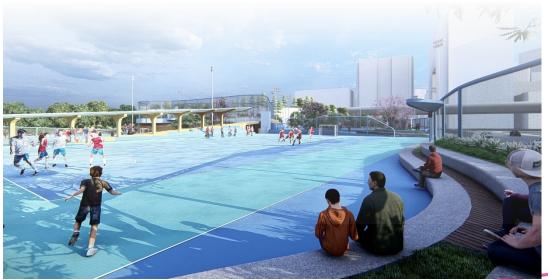

### Reprovision of Soccer Pitches & POS

Multi-use Ball Court

#### Facilities to be reprovisioned: -

- 1. Two 5-a-side hard surfaced soccer pitches for the sport of futsal for co-use as a handball court
- 2. Two multi-purpose outdoor courts for basketball/ volleyball
- 3. Toilets and Changing Rooms
  - Male toilet cum changing room and shower facilities
  - Female toilet cum changing room and shower facilities
  - Accessible toilet cum changing room and shower facilities
  - Two universal toilets cum changing and shower facilities
- 4. A Baby care room with breastfeeding cubicle (Air-conditioned)
- 5. First Aid Room (air-conditioned)
- 6. Refuse Collection Chamber
- 7. Landscape Area