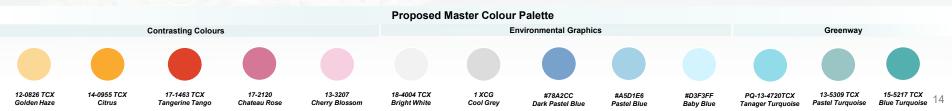

#### **Proposed Key Tree Species**

Tabebuia Liquidamba Impetiginosa r formosana (紫花風鈴木) (楓香)

Sapium sebiferum (烏桕)

17-1463 TCX Tangerine Tango

**Current Colour Spectrum** 

17-2120 **Cherry Blossom** Chateau Rose

13-3207

Cha Kwo Ling Village, Kowloon East 110/130mPD Residential Tower • At-grade Open Space & Podium Roof **Key Compensatory Tree** Species

Site Formation and Infrastructure Works for Public Housing Development at