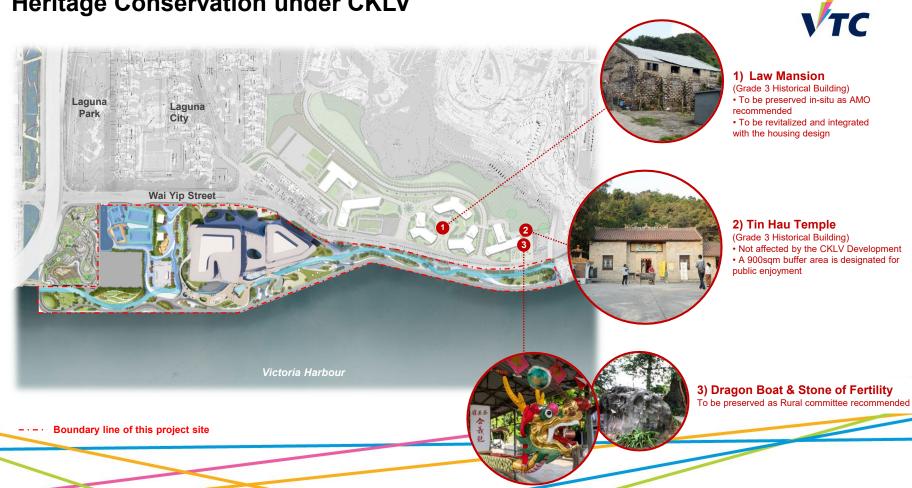

**Existing Site Plan** 

#### **Construction Works**

- A new multi-disciplinary campus for VPET to accommodate around 6,000 students (Site area around 32,000 sq.m.)
- Approximate 4.5 Ha public open space (POS) of harbourfront promenade (Site area around 4.5 Ha)
- O 1 Ha public open space (POS) (Site area around 1 Ha)

#### **Pre-construction Works**

- Re-provision of open space (Site area around 8,700 sq.m.)
- Boad relocation (Site area around 2,040 sq.m.)
  - Site clearance works at the new site for re-provision of LPG filling station (design and works to be carried out by others) (Site area around 5,870 sq.m.)



 $\bigcirc$ 

Θ



### **Surrounding Development Projects**



The CKLV LMP is obtained from MPC paper No. S/K15/25 dated 12/11/2021 5



## Heritage Conservation under CKLV























Greenway & Landscape Program





# **Overall Design Concept**



# **Design Concept**

#### Dynamic Water

"A drip of water ripples and shines on the Bay"



a very poetic expression to speak loudly of its concept, like a drip of water ripples and shines on the Victoria Harbour

- sculptural form reflects the dynamic motion of the water and waves
- like a giant wheel ready to depart to the wider ocean, the east end of the building is formed to orient and direct VTC and its student to a bright future



小百路海 VTC

## Landscape Framework

Designing of an Integrated Landscape with Water Dynamics and Undulating Landform





# **Dynamic Water** 则百祸当 **Pre-construction works Reprovision of Soccer Pitches & POS** . Road Relocation • POS VTC Campus LPG fillina (by others) 4.