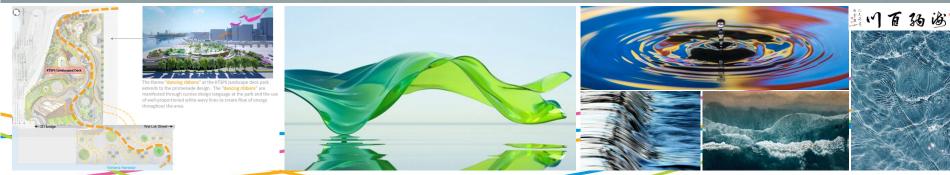

#### Dynamic Water

"A drip of water ripples and shines on the Bay"

a very poetic expression to speak loudly of its concept, like a drip of water ripples and shines on the Victoria Harbour

- sculptural form reflects the dynamic motion of the water and waves
- like a giant wheel ready to depart to the wider ocean, the east end of the building is formed to orient and direct VTC and its student to a bright future

## Landscape Framework

Designing of an Integrated Landscape with Water Dynamics and Undulating Landform

#### Surrounding Landscape Essence

Designing of an Integrated Softscape Landscape with a Holistic Neighbourhood Character

| <b>KTSPS Landscape Deck Park</b> |
|----------------------------------|
| (TFKT 04.2021)                   |
| Concept: Dancing Ribbons         |
|                                  |

# KTSPS Landscape Deck Park – Dancing Ribbon