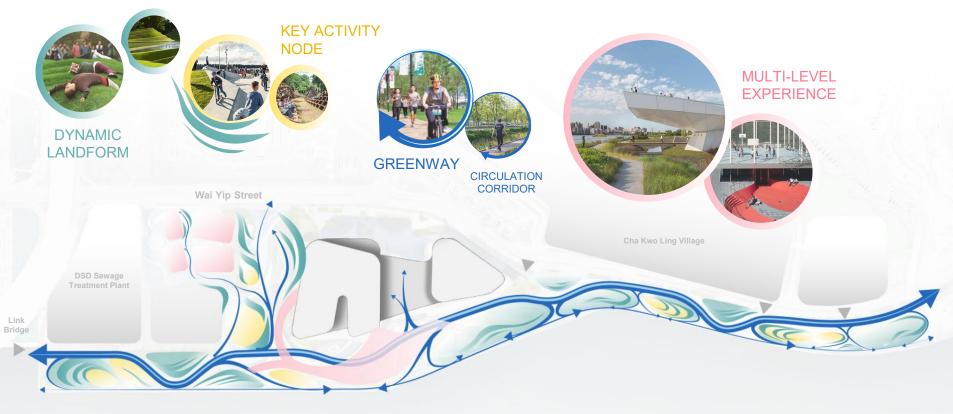

## Heritage Conservation under CKLV

Greenway & Landscape Program

# KTSPS Landscape Deck Park – Dancing Ribbon

DANCING RIBBON

DYNAMIC WATER