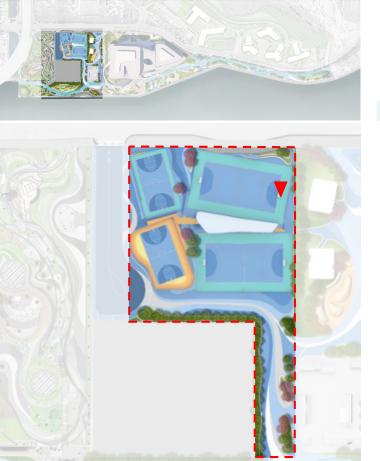

#### Pre-construction Works (Extent of This Submission)

- Reprovision of Soccer Pitches & POS
- Road Relocation

<u>Temporary Promenade</u> (by others)

Legend Pedestrian Access

#### Facilities to be reprovisioned: -

- 1. Two 5-a-side hard surfaced soccer pitches for the sport of futsal for co-use as a handball court
- 2. Two multi-purpose outdoor courts for basketball/ volleyball
- 3. Toilets and Changing Rooms
  - Male toilet cum changing room and shower facilities
  - Female toilet cum changing room and shower facilities
  - Accessible toilet cum changing room and shower facilities
  - Two universal toilets cum changing and shower facilities
- 4. A Baby care room with breastfeeding cubicle (Air-conditioned)
- 5. First Aid Room (air-conditioned)
- 6. Refuse Collection Chamber
- 7. Landscape Area