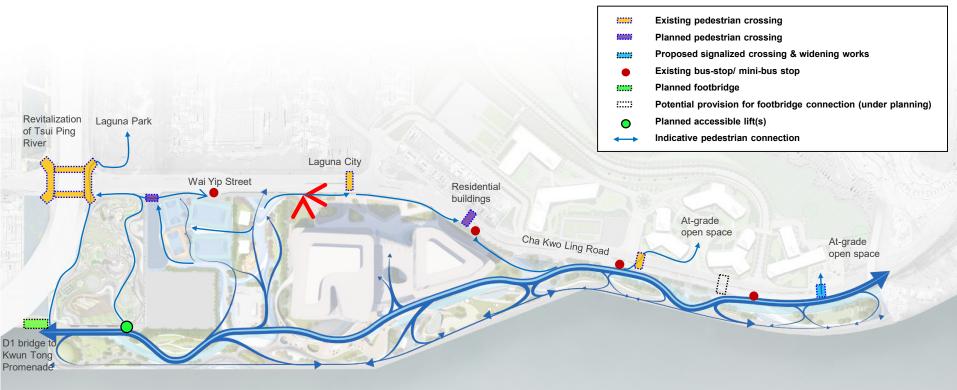

ting Site Plan** 

#### **Construction Works**

- A new multi-disciplinary campus for VPET to accommodate around 6,000 students (Site area around 32,000 sq.m.)
- Approximate 4.5 Ha public open space (POS) of harbourfront promenade (Site area around 4.5 Ha)
- O 1 Ha public open space (POS) (Site area around 1 Ha)

#### **Pre-construction Works**

- Re-provision of open space (Site area around 8,700 sq.m.)
- Boad relocation (Site area around 2,040 sq.m.)
  - Site clearance works at the new site for re-provision of LPG filling station (design and works to be carried out by others) (Site area around 5,870 sq.m.)



 $\bigcirc$ 

Θ



### **Surrounding Development Projects**



The CKLV LMP is obtained from MPC paper No. S/K15/25 dated 12/11/2021 5



## Heritage Conservation under CKLV























Greenway & Landscape Program





# **Overall Design Concept**



# **Design Concept**

#### Dynamic Water

"A drip of water ripples and shines on the Bay"



a very poetic expression to speak loudly of its concept, like a drip of water ripples and shines on the Victoria Harbour

- sculptural form reflects the dynamic motion of the water and waves
- like a giant wheel ready to depart to the wider ocean, the east end of the building is formed to orient and direct VTC and its student to a bright future



小百路海 VTC

## Landscape Framework

Designing of an Integrated Landscape with Water Dynamics and Undulating Landform





# **Dynamic Water** 则百祸当 **Pre-construction works Reprovision of Soccer Pitches & POS** . Road Relocation • POS VTC Campus LPG fillina (by others) 4.5 Ha P