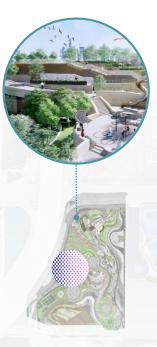

## **Project in Two Phases**

**Existing Site Plan** 

#### **Construction Works**

- A new multi-disciplinary campus for VPET to accommodate around 6,000 students (Site area around 32,000 sq.m.)
- Approximate 4.5 Ha public open space (POS) of harbourfront promenade (Site area around 4.5 Ha)
- O 1 Ha public open space (POS) (Site area around 1 Ha)

#### **Pre-construction Works**

- Re-provision of open space (Site area around 8,700 sq.m.)
- Boad relocation (Site area around 2,040 sq.m.)
  - Site clearance works at the new site for re-provision of LPG filling station (design and works to be carried out by others) (Site area around 5,870 sq.m.)