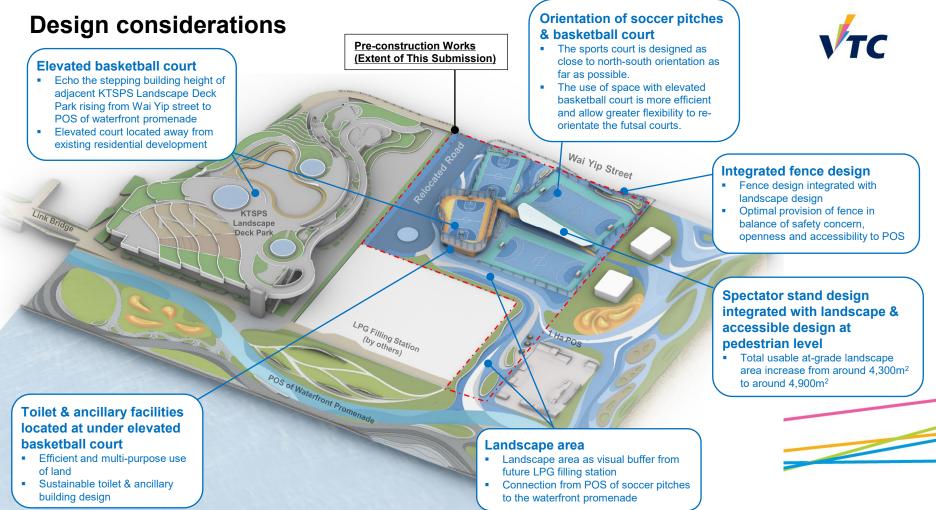

#### Facilities to be reprovisioned: -

- 1. Two 5-a-side hard surfaced soccer pitches for the sport of futsal for co-use as a handball court
- 2. Two multi-purpose outdoor courts for basketball/ volleyball
- 3. Toilets and Changing Rooms
  - Male toilet cum changing room and shower facilities
  - Female toilet cum changing room and shower facilities
  - Accessible toilet cum changing room and shower facilities
  - Two universal toilets cum changing and shower facilities
- 4. A Baby care room with breastfeeding cubicle (Air-conditioned)
- 5. First Aid Room (air-conditioned)
- 6. Refuse Collection Chamber
- 7. Landscape Area

### Mitigation Measures surrounding LPG Station

Meandering Planter Edge