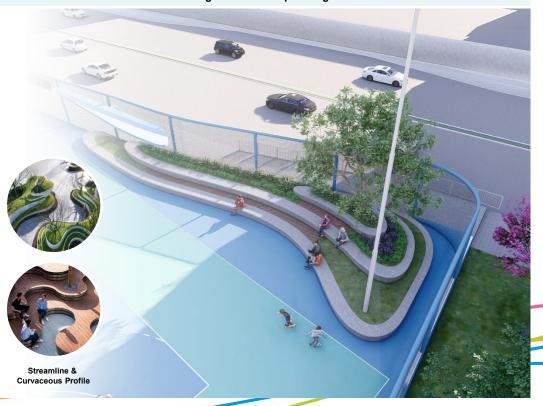

#### Relocated Road – Reprovision of PO Interface of Ribbon & Water Dynamic Water

Reprovision of POS & Soccer Pitches – **Dynamic Water** 

Site Force

Connectivity to the Temporary Promenade

Site Force Coherent Expression with Adjoining Development

DANCING RIBBON

DYNAMIC WATER