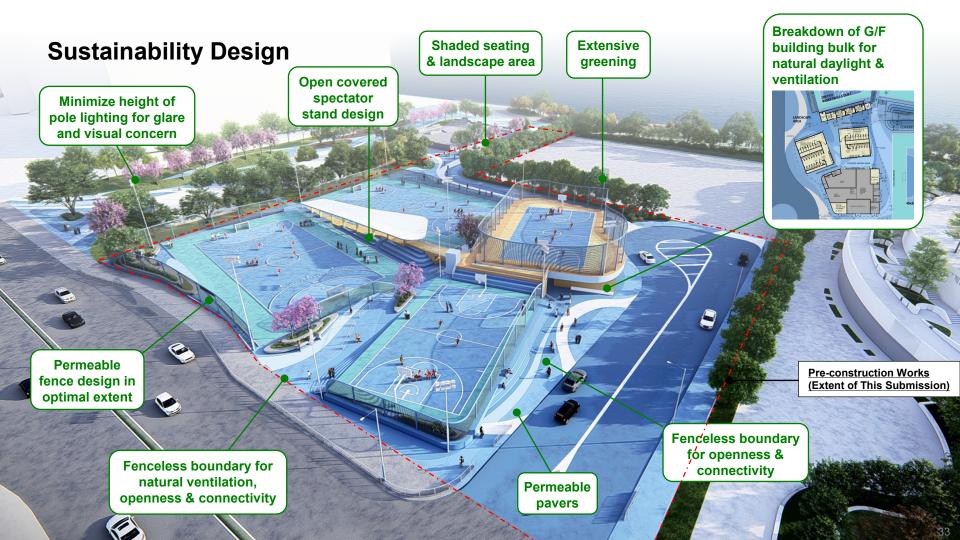

#### Facilities to be reprovisioned: -

- 1. Two 5-a-side hard surfaced soccer pitches for the sport of futsal for co-use as a handball court
- 2. Two multi-purpose outdoor courts for basketball/ volleyball
- 3. Toilets and Changing Rooms
  - Male toilet cum changing room and shower facilities
  - Female toilet cum changing room and shower facilities
  - Accessible toilet cum changing room and shower facilities
  - Two universal toilets cum changing and shower facilities
- 4. A Baby care room with breastfeeding cubicle (Air-conditioned)
- 5. First Aid Room (air-conditioned)
- 6. Refuse Collection Chamber
- 7. Landscape Area

### Reprovision of Soccer Pitches & POS

Multi-use Ball Court

### Reprovision of Soccer Pitches & POS

Integrated Landscape Design

#### **Reprovision of Soccer Pitches & POS**

Integrated Landscape Design