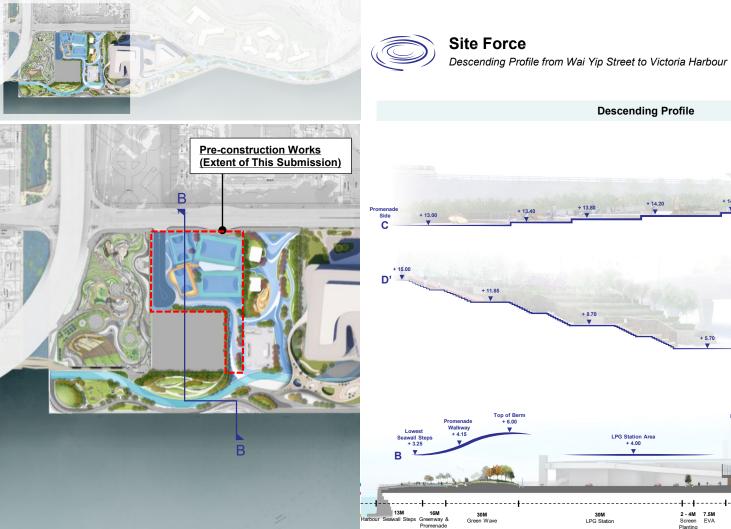

#### Reprovision of POS & Soccer Pitches and Road Relocation Pre-construction Works

Pre-construction Works (Extent of This Submission)

#### Pre-construction Works (Extent of This Submission)

- Reprovision of Soccer Pitches & POS
- Road Relocation

<u>Temporary Promenade</u> (by others)

Legend Pedestrian Access

# **V**TC

**Descending Profile** 

Sense of Touch

Sense of S

Herb Garder

Reserve