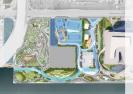

## **Project in Two Phases**

**Existing Site Plan** 

#### **Construction Works**

- A new multi-disciplinary campus for VPET to accommodate around 6,000 students (Site area around 32,000 sq.m.)
- Approximate 4.5 Ha public open space (POS) of harbourfront promenade (Site area around 4.5 Ha)
- O 1 Ha public open space (POS) (Site area around 1 Ha)

#### **Pre-construction Works**

- Re-provision of open space (Site area around 8,700 sq.m.)
- Boad relocation (Site area around 2,040 sq.m.)
  - Site clearance works at the new site for re-provision of LPG filling station (design and works to be carried out by others) (Site area around 5,870 sq.m.)