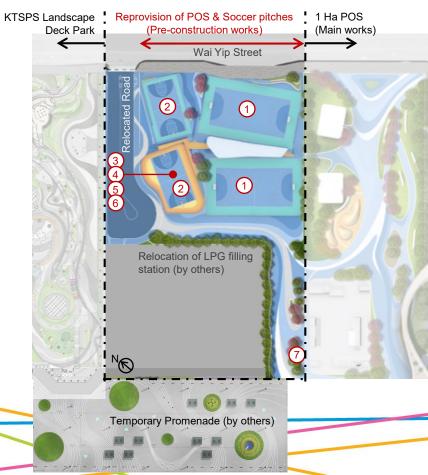

#### Facilities to be reprovisioned: -

- 1. Two 5-a-side hard surfaced soccer pitches for the sport of futsal for co-use as a handball court
- 2. Two multi-purpose outdoor courts for basketball/ volleyball
- 3. Toilets and Changing Rooms
  - Male toilet cum changing room and shower facilities
  - Female toilet cum changing room and shower facilities
  - Accessible toilet cum changing room and shower facilities
  - Two universal toilets cum changing and shower facilities
- 4. A Baby care room with breastfeeding cubicle (Air-conditioned)
- 5. First Aid Room (air-conditioned)
- 6. Refuse Collection Chamber
- 7. Landscape Area

### Mitigation Measures surrounding LPG Station

Meandering Planter Edge