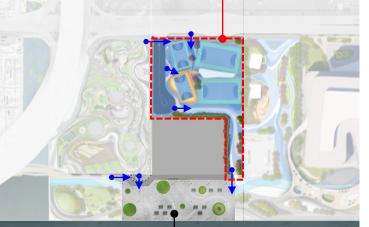

#### Reprovision of POS & Soccer Pitches and Road Relocation Pre-construction Works

Pre-construction Works (Extent of This Submission)

#### Pre-construction Works (Extent of This Submission)

- Reprovision of Soccer Pitches & POS
- Road Relocation

<u>Temporary Promenade</u> (by others)

Legend Pedestrian Access