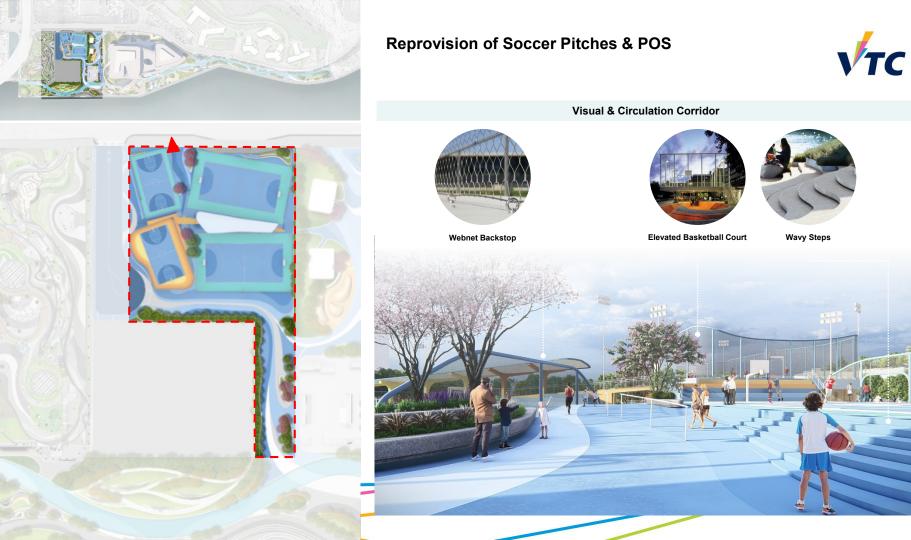

#### Reprovision of POS & Soccer Pitches and Road Relocation Pre-construction Works

Pre-construction Works (Extent of This Submission)

#### Pre-construction Works (Extent of This Submission)

- Reprovision of Soccer Pitches & POS
- Road Relocation

<u>Temporary Promenade</u> (by others)

Legend Pedestrian Access