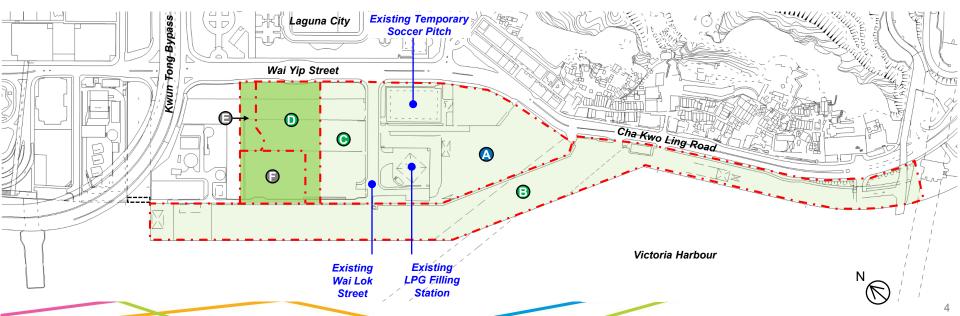

# Update of MLP & Connectivity with nearby developments

## **Project in Two Phases**

**Existing Site Plan** 

#### **Construction Works**

- A new multi-disciplinary campus for VPET to accommodate around 6,000 students (Site area around 32,000 sq.m.)
- Approximate 4.5 Ha public open space (POS) of harbourfront promenade (Site area around 4.5 Ha)
- O 1 Ha public open space (POS) (Site area around 1 Ha)

#### **Pre-construction Works**

- Re-provision of open space (Site area around 8,700 sq.m.)
- Boad relocation (Site area around 2,040 sq.m.)
  - Site clearance works at the new site for re-provision of LPG filling station (design and works to be carried out by others) (Site area around 5,870 sq.m.)

 $\bigcirc$ 

Θ