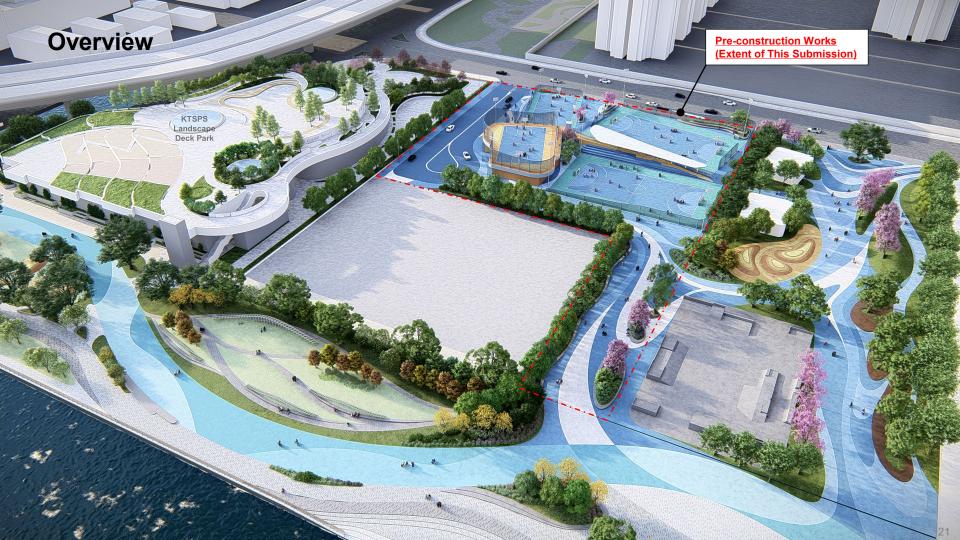

# **Dynamic Water** 则百祸当 **Pre-construction works Reprovision of Soccer Pitches & POS** . Road Relocation • POS VTC Campus LPG fillina (by others) 4.5 Ha POS of Waterfront Promenade

Ν

- Main construction works
- 1 Ha POS
- 4.5 Ha POS of waterfront promenade
- VTC campus

#### Reprovision of POS & Soccer Pitches and Road Relocation Pre-construction Works

Pre-construction Works (Extent of This Submission)

#### Pre-construction Works (Extent of This Submission)

- Reprovision of Soccer Pitches & POS
- Road Relocation

<u>Temporary Promenade</u> (by others)

Legend Pedestrian Access