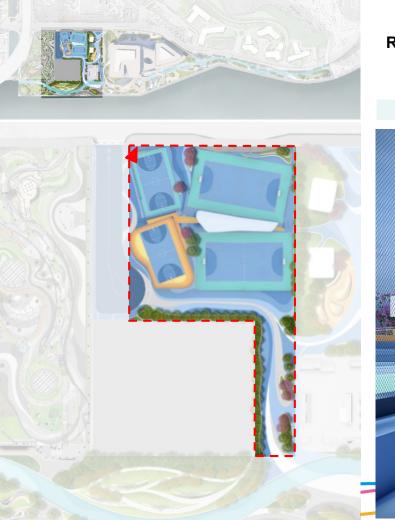

#### Pre-construction Works (Extent of This Submission)

- Reprovision of Soccer Pitches & POS
- Road Relocation

<u>Temporary Promenade</u> (by others)

Legend Pedestrian Access

#### Facilities to be reprovisioned: -

- 1. Two 5-a-side hard surfaced soccer pitches for the sport of futsal for co-use as a handball court
- 2. Two multi-purpose outdoor courts for basketball/ volleyball
- 3. Toilets and Changing Rooms
  - Male toilet cum changing room and shower facilities
  - Female toilet cum changing room and shower facilities
  - Accessible toilet cum changing room and shower facilities
  - Two universal toilets cum changing and shower facilities
- 4. A Baby care room with breastfeeding cubicle (Air-conditioned)
- 5. First Aid Room (air-conditioned)
- 6. Refuse Collection Chamber
- 7. Landscape Area