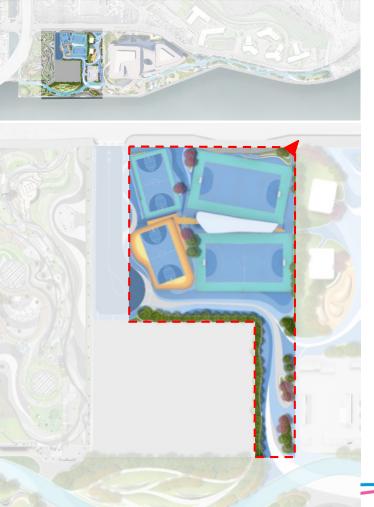

#### Reprovision of POS & Soccer Pitches and Road Relocation Pre-construction Works

Pre-construction Works (Extent of This Submission)

#### Pre-construction Works (Extent of This Submission)

- Reprovision of Soccer Pitches & POS
- Road Relocation

<u>Temporary Promenade</u> (by others)

Legend Pedestrian Access