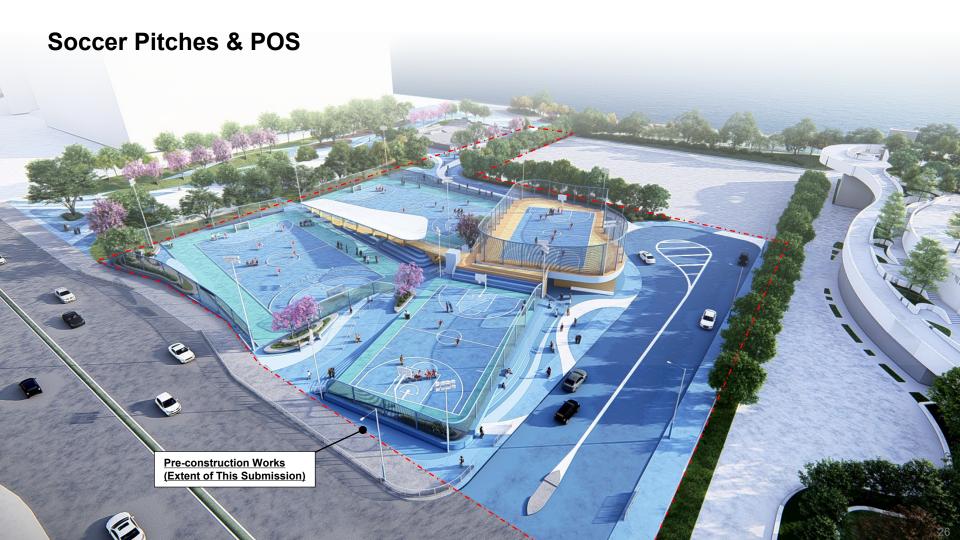

### Reprovision of Soccer Pitches & POS

Multi-use Ball Court

#### Facilities to be reprovisioned: -

- 1. Two 5-a-side hard surfaced soccer pitches for the sport of futsal for co-use as a handball court
- 2. Two multi-purpose outdoor courts for basketball/ volleyball
- 3. Toilets and Changing Rooms
  - Male toilet cum changing room and shower facilities
  - Female toilet cum changing room and shower facilities
  - Accessible toilet cum changing room and shower facilities
  - Two universal toilets cum changing and shower facilities
- 4. A Baby care room with breastfeeding cubicle (Air-conditioned)
- 5. First Aid Room (air-conditioned)
- 6. Refuse Collection Chamber
- 7. Landscape Area