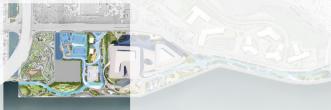

## **Project in Two Phases**

**Existing Site Plan** 

#### **Construction Works**

- A new multi-disciplinary campus for VPET to accommodate around 6,000 students (Site area around 32,000 sq.m.)
- Approximate 4.5 Ha public open space (POS) of harbourfront promenade (Site area around 4.5 Ha)
- O 1 Ha public open space (POS) (Site area around 1 Ha)

#### **Pre-construction Works**

- Re-provision of open space (Site area around 8,700 sq.m.)
- Boad relocation (Site area around 2,040 sq.m.)
  - Site clearance works at the new site for re-provision of LPG filling station (design and works to be carried out by others) (Site area around 5,870 sq.m.)