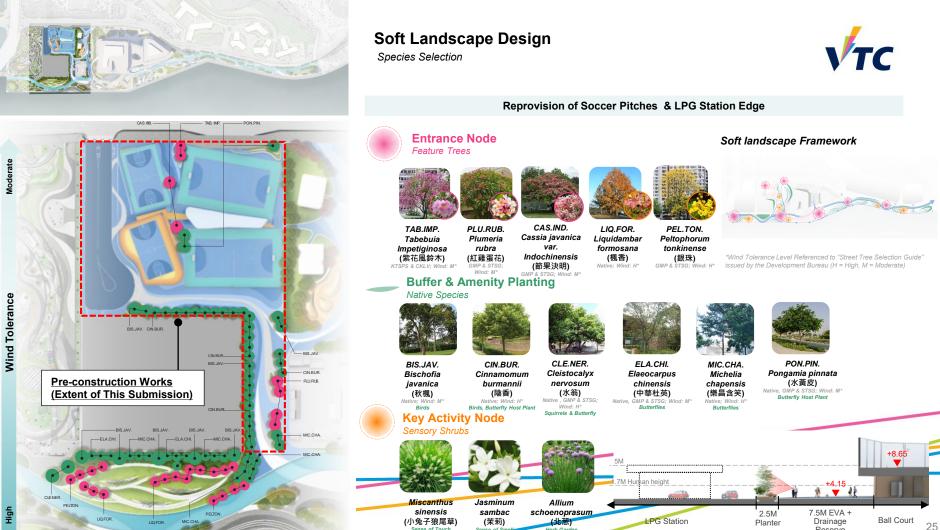

#### Surrounding Landscape Essence

Designing of an Integrated Softscape Landscape with a Holistic Neighbourhood Character

| <b>KTSPS Landscape Deck Park</b> |
|----------------------------------|
| (TFKT 04.2021)                   |
| Concept: Dancing Ribbons         |
|                                  |

#### **Proposed Key Tree Species**

Tabebuia Liquidamba Impetiginosa r formosana (紫花風鈴木) (楓香)

Sapium sebiferum (烏桕)

17-1463 TCX Tangerine Tango

**Current Colour Spectrum** 

17-2120 **Cherry Blossom** Chateau Rose

Pongamia

pinnata

(水黃皮)

Tabebuia

Impetiginosa

(紫花風鈴木)

Elaeocarpus Cleistoclyx chinensis operculatus (中華杜英) (水翁)

3 Nos. of Ficus microcarpa • (H: 12-15M; Crown Spread: 12-20M)

### Mitigation Measures surrounding LPG Station

Meandering Planter Edge