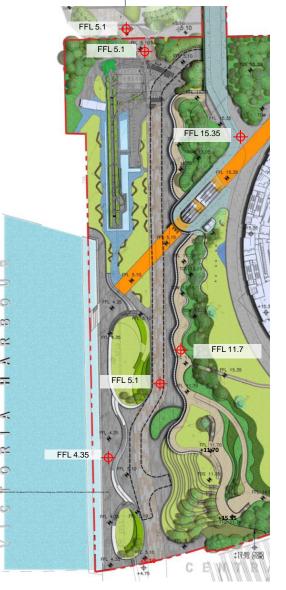

#### - The Sports Park to Hotel Public Open Space and Hotel Site

#### +5.50 **Shing Kai Road** +5.20 +14.25 (TO +16.45 (T FFL 15.35 **Hotel Site** (H/O Site) H/O POS Site 5.17,35 DE GREEN WAY FFL 5.1 FFL 15.35 FFL 5.1 LEGEND ---- Site Boundary of the Sports Park MS Pedestrian connection at (L2) ground level ← -> Pedestrian connection at podium level

#### KAITAK SPORTSPARK 啟德體育園

H/O POS Sit