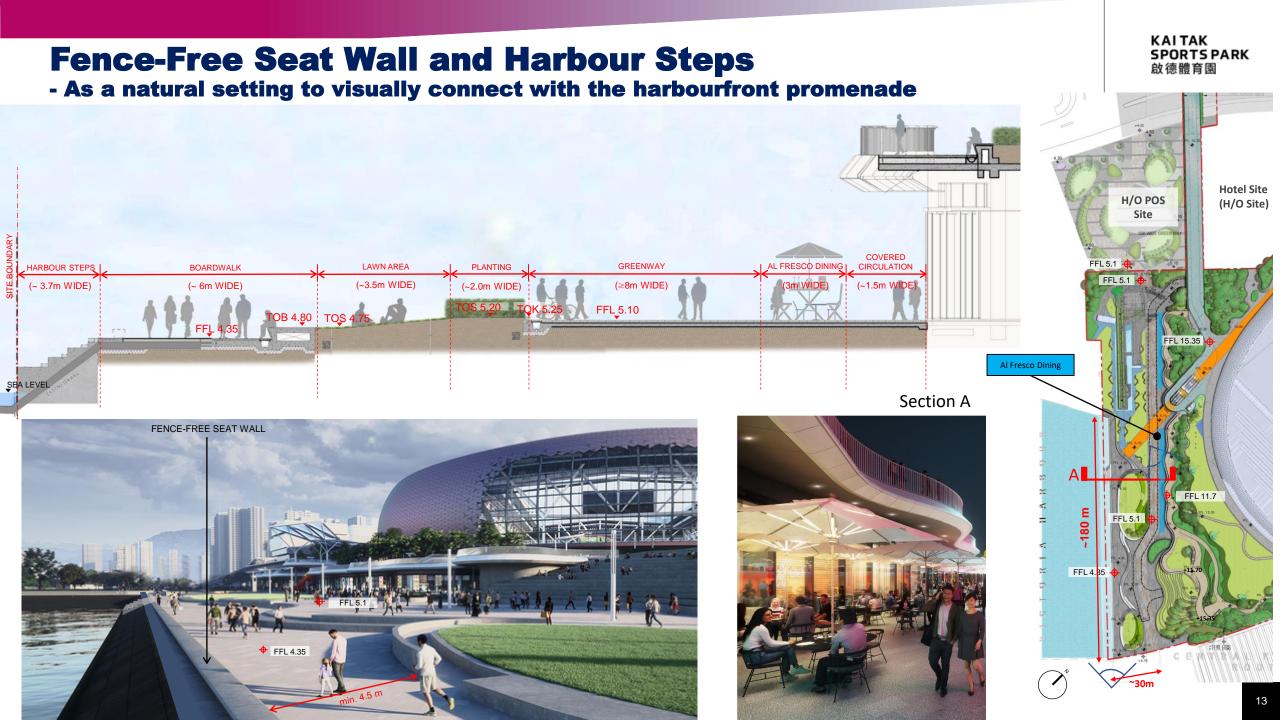

#### Harbourfront promenade - Place making for creating unique experiences and moments

ΚΑΙ ΤΑΚ SPORTS PARK 啟德體育園

Harbour Steps
- Continuation of Sports Avenue and connection to the harbour

Plan View

### **Harbourfront promenade – tree shading**

View 1

View 2