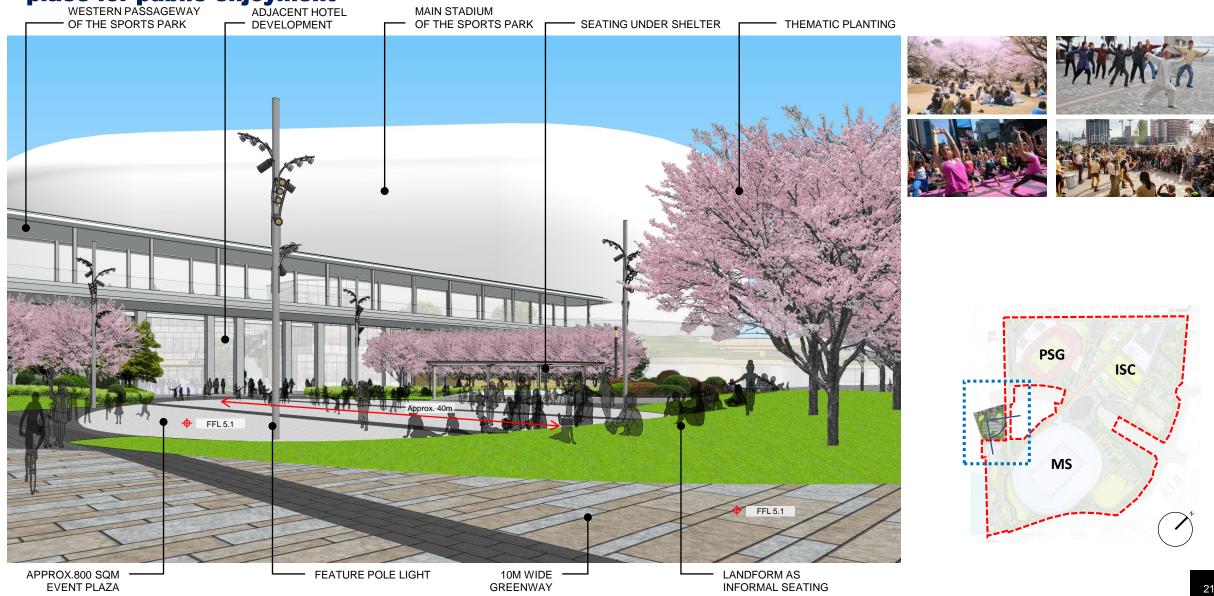

## **Adjacent Hotel Site Public Open Space (H/O POS Site)**

### Adjoining harbourfront promenade of the Sports Park to provide a dynamic & energetic place for public enjoyment WESTERN PASSAGEWAY ADJACENT HOTEL

KAITAK

SPORTS PARK 啟德體育園