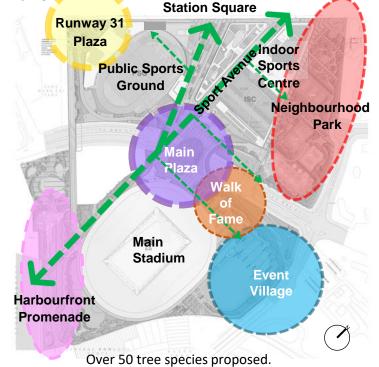

### **Master Landscape Plan**

#### MAIN PLAZA

HARBOURFRONT PROMENADE

SOUTHERN TERRACE

SPORTS AVENUE

**NEIGHBOURHOOD PARK** 

EVENT VILLAGE