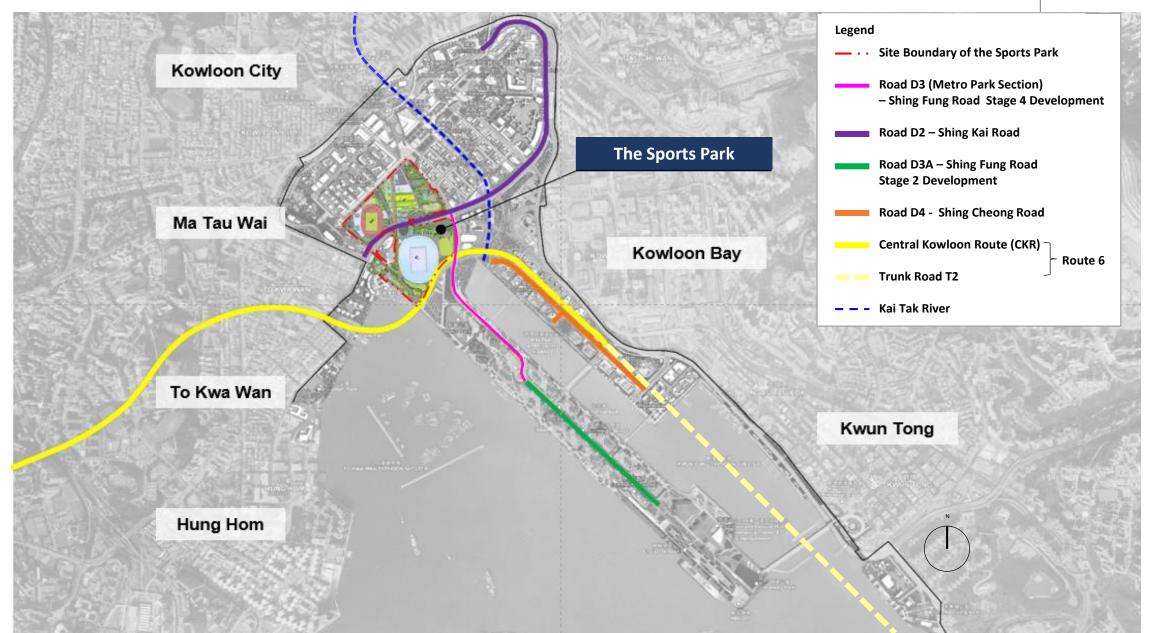

民政事務局 Home Affairs Bureau

# Harbourfront Commission Presentation

HC/01/2021

14 April 2021

啟德體育園有限公司 KAI TAK SPORTS PARK LIMITED



POPULOUS



SPORTFIVE ARUP





#### KAITAK SPORTSPARK 啟德體育園

### Background

- 1. Members to note the latest progress and design of the Sports Park
- 2. Suggestions and comments raised at the previous meeting on 15 January 2019
  - Connectivity & Accessibility ------
  - Water-Land Interface
  - Vibrancy------
  - Greening & Sustainability
  - Cycling
  - Design
- Adjacent Hotel Site Public Open Space (H/O POS Site)











### **Site Location**

#### KAITAK SPORTSPARK 啟德體育園

3



## **Site Location – Nearby Public Open Space and Major Circulation**



# **Planning Objectives and Design Principles**





Strong Axis + Integrated Site Approach

Engaging Active Spaces + Pleasant walking experience

Enhanced Wayfinding & Identity +

**Inclusive Place for All** 

### **Connectivity & Accessibility** - The Hinterland to Harbourfront Promenade



**<sup>\*</sup>OPENING DATE AFTER OPENING OF THE SPORTS PARK** 

KAITAK SPORTSPARK 啟德體育園

### **Connectivity & Accessibility** - The Sports Park and Station Square



#### Legend



### **Connectivity & Accessibility** - The Sports Park to Kai Tak Basecamp



## **Connectivity & Accessibility**

#### - The Sports Park to Hotel Public Open Space and Hotel Site

#### +5.50 **Shing Kai Road** +5.20 +14.25 (TO +16.45 (T FFL 15.35 *