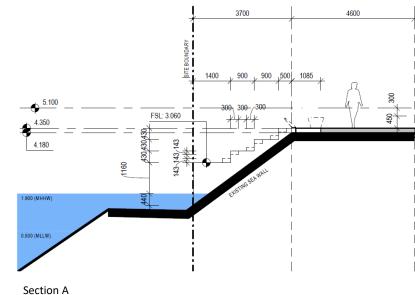

#### Harbourfront promenade - Place making for creating unique experiences and moments

ΚΑΙ ΤΑΚ SPORTS PARK 啟德體育園

Harbour Steps
- Continuation of Sports Avenue and connection to the harbour

Plan View