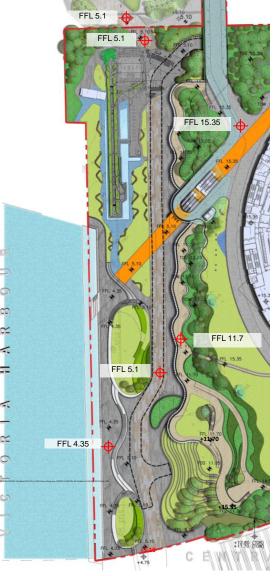

#### - The Sports Park to Hotel Public Open Space and Hotel Site

#### +5.50 **Shing Kai Road** +5.20 +14.25 (TO +16.45 (T FFL 15.35 **Hotel Site** (H/O Site) H/O POS Site 5.17,35 DE GREEN WAY FFL 5.1 FFL 15.35 FFL 5.1 LEGEND ---- Site Boundary of the Sports Park MS Pedestrian connection at (L2) ground level ← -> Pedestrian connection at podium level

#### KAITAK SPORTSPARK 啟德體育園

H/O POS Sit