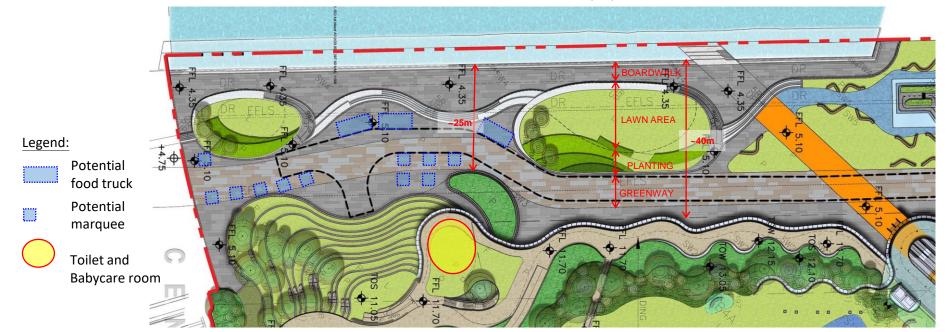

O Site) H/O POS Site 5.17,35 DE GREEN WAY FFL 5.1 FFL 15.35 FFL 5.1 LEGEND ---- Site Boundary of the Sports Park MS Pedestrian connection at (L2) ground level ← -> Pedestrian connection at podium level

#### KAITAK SPORTSPARK 啟德體育園



H/O POS Sit





#### **Sports Avenue** - Connecting the heart of the Kai Tak neighbourhood to harbourfront promenade



SHING KAI ROAD

-

SHING KAI ROAD

ΚΑΙ ΤΑΚ SPORTS PARK

#### Harbourfront promenade - Place making for creating unique experiences and moments





ΚΑΙ ΤΑΚ SPORTS PARK 啟德體育園

Harbour Steps
- Continuation of Sports Avenue and connection to the harbour





Plan View





### **Harbourfront promenade – tree shading**





View 1

View 2





## Harbourfront promenade - potential temporary events



Island East Market



Discovery Bay Market





### **Master Landscape Plan**

#### KAITAK SPORTSPARK 啟德體育園



#### MAIN PLAZA



HARBOURFRONT PROMENADE



SOUTHERN TERRACE





SPORTS AVENUE



**NEIGHBOURHOOD PARK** 



EVENT VILLAGE

### **Neighbourhood Park** - Attracting people to the park with interesting pathways, children's play area and sports courts



# **Event Village**- Adjoining turf area for support of major events and/or open green asset for the community



AU TAK PATH

EVENT VILLAGE

EVENT DAYS

ΚΑΙ ΤΑΚ

SPORTS PARK 啟德體育園

## **Adjacent Hotel Site Public Open Space (H/O POS Site)**

### Adjoining harbourfront promenade of the Sports Park to provide a dynamic & energetic place for public enjoyment WESTERN PASSAGEWAY ADJACENT HOTEL



KAITAK

SPORTS PARK 啟德體育園

# Landscape Concept: "Green Spine" & "Connectivity"

###