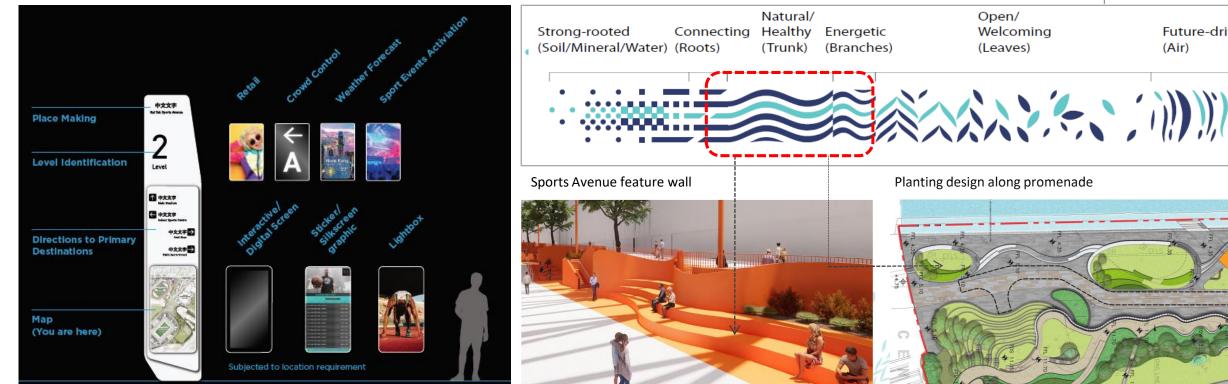

# **Wayfinding Signage and Public Creatives**

KAITAK SPORTS PARK 啟德體育園

Future-driven

(Air)

#### **Wayfinding Signage**

Special features:

- Interactive/ Digital Screen
- Crowd Control •
- Weather Forecast •

**Adoption of CEDD Kai Tak Brand Identity Manual and Public Creative Guidelines in the Sports** Park

Potential design features:

- Promenade and Planting design
- Sports Avenue feature wall