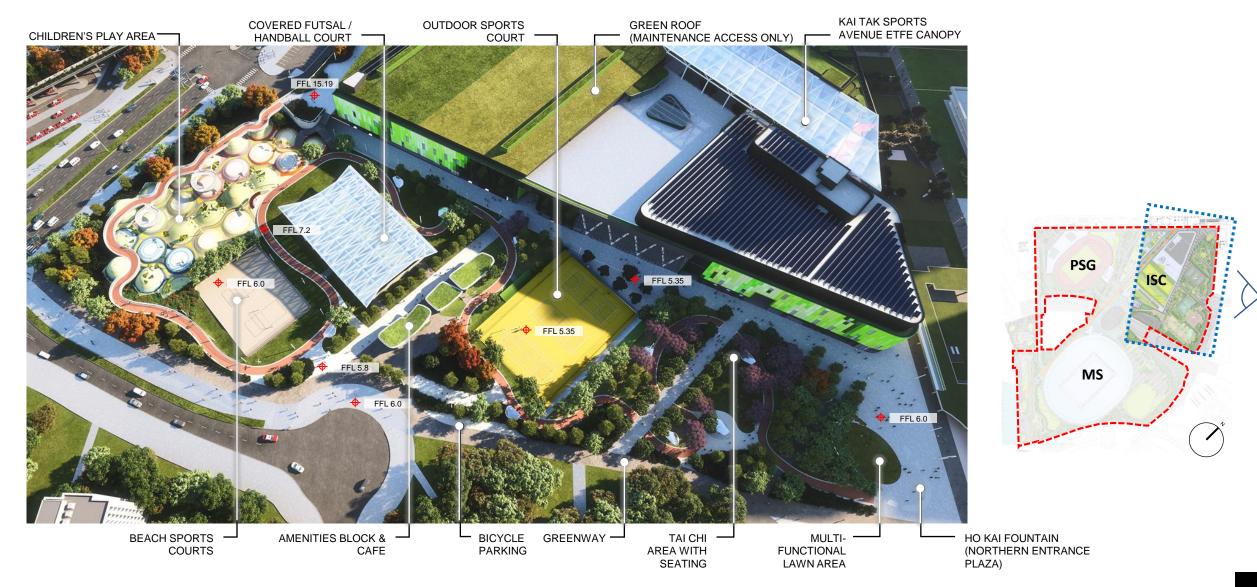

### **Neighbourhood Park** - Attracting people to the park with interesting pathways, children's play area and sports courts

# **Event Village**- Adjoining turf area for support of major events and/or open green asset for the community

AU TAK PATH

EVENT VILLAGE

EVENT DAYS

ΚΑΙ ΤΑΚ

SPORTS PARK 啟德體育園