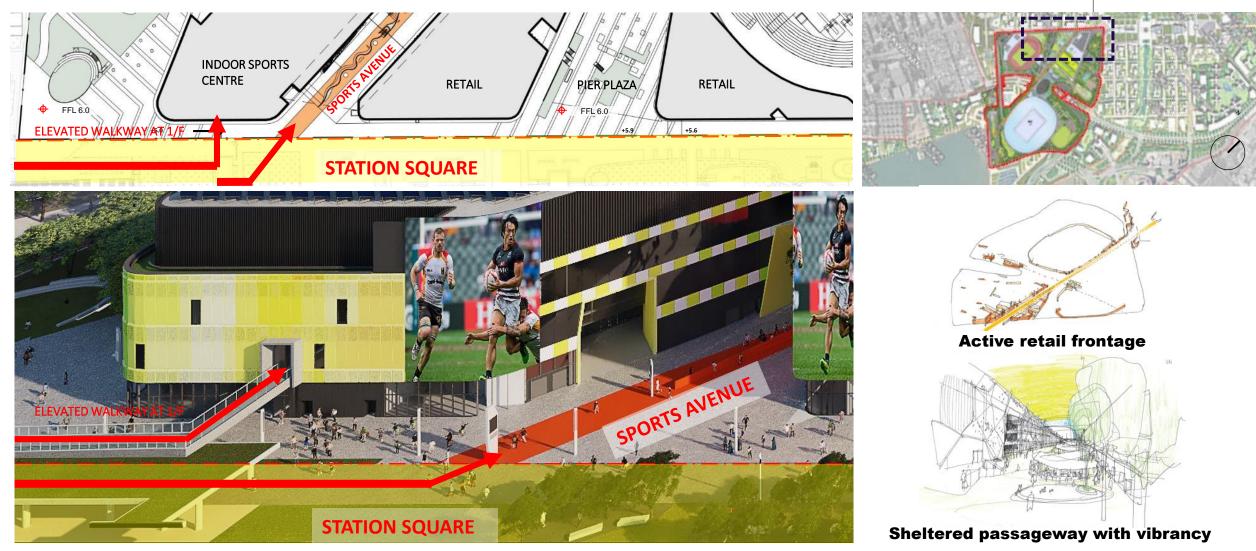

y 2019
  - Connectivity & Accessibility ------
  - Water-Land Interface
  - Vibrancy------
  - Greening & Sustainability
  - Cycling
  - Design
- Adjacent Hotel Site Public Open Space (H/O POS Site)











### **Site Location**

#### KAITAK SPORTSPARK 啟德體育園

3



## **Site Location – Nearby Public Open Space and Major Circulation**



# **Planning Objectives and Design Principles**





Strong Axis + Integrated Site Approach

Engaging Active Spaces + Pleasant walking experience

Enhanced Wayfinding & Identity +

**Inclusive Place for All** 

### **Connectivity & Accessibility** - The Hinterland to Harbourfront Promenade



**<sup>\*</sup>OPENING DATE AFTER OPENING OF THE SPORTS PARK** 

KAITAK SPORTSPARK 啟德體育園

### **Connectivity & Accessibility** - The Sports Park and Station Square



#### Legend



### **Connectivity & Accessibility** - The Sports Park to Kai Tak Basecamp



## **Connectivity & Accessibility**

#### - The Sports Park to Hotel Public Open Space and Hotel Site

#### +5.50 **Shing Kai Road** +5.20 +14.25 (TO +16.45 (T FFL 15.35 **Hotel Site** (H/O Site) H/O POS Site 5.17,35 DE GREEN WAY FFL 5.1 FFL 15.35 FFL 5.1 LEGEND ---- Site Boundary of the Sports Park MS Pedestrian connection at (L2) ground level ← -> Pedestrian connection at podium level

#### KAITAK SPORTSPARK 啟德體育園



H/O POS Sit





#### **Sports Avenue** - Connecting the heart of the Kai Tak neighbourhood to harbourfront promenade



SHING KAI ROAD

-

SHING KAI ROAD

ΚΑΙ ΤΑΚ SPORTS PARK

#### Harbourfront promenade - Place making for creating unique experiences and moments





ΚΑΙ ΤΑΚ SPORT