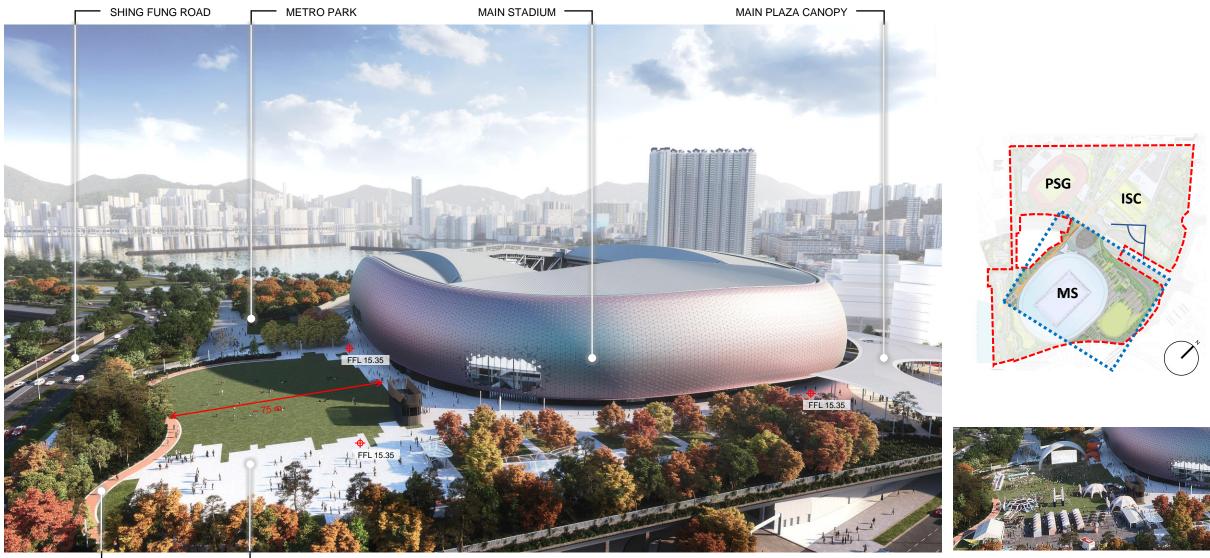

menade - Place making for creating unique experiences and moments





ΚΑΙ ΤΑΚ SPORTS PARK 啟德體育園

Harbour Steps
- Continuation of Sports Avenue and connection to the harbour





Plan View





### **Harbourfront promenade – tree shading**





View 1

View 2





## Harbourfront promenade - potential temporary events



Island East Market



Discovery Bay Market





### **Master Landscape Plan**

#### KAITAK SPORTSPARK 啟德體育園



#### MAIN PLAZA



HARBOURFRONT PROMENADE



SOUTHERN TERRACE





SPORTS AVENUE



**NEIGHBOURHOOD PARK** 



EVENT VILLAGE

### **Neighbourhood Park** - Attracting people to the park with interesting pathways, children's play area and sports courts



# **Event Village**- Adjoining turf area for support of major events and/or open green asset for the community



AU TAK PATH

EVENT VILLAGE

EVENT DAYS

ΚΑΙ ΤΑΚ

SPORTS PARK 啟德體育園

## **Adjacent Hotel Site Public Open Space (H/O POS Site)**

### Adjoining harbourfront promenade of the Sports Park to provide a dynamic & energetic place for public enjoyment WESTERN PASSAGEWAY ADJACENT HOTEL



KAITAK

SPORTS PARK 啟德體育園

# Landscape Concept: "Green Spine" & "Connectivity"

#### Character - Field, Delta & Coast



#### Green Spine & Connectivity

- Sport Avenue to emphasize the "Axis of Connectivity" to all sport zones as "Green Spine" of planting design
- Strong Links between the hinterland and the harbourfront promenade







Sports Avenue

"Eternity Green" -

Bischofia javanica 秋楓



←→ Pier Plaza Walk

"Eternity Green"

*Ulmus parvifoli* 榆樹



←--> East/West Connections
 "Boulevard" Terminalia man