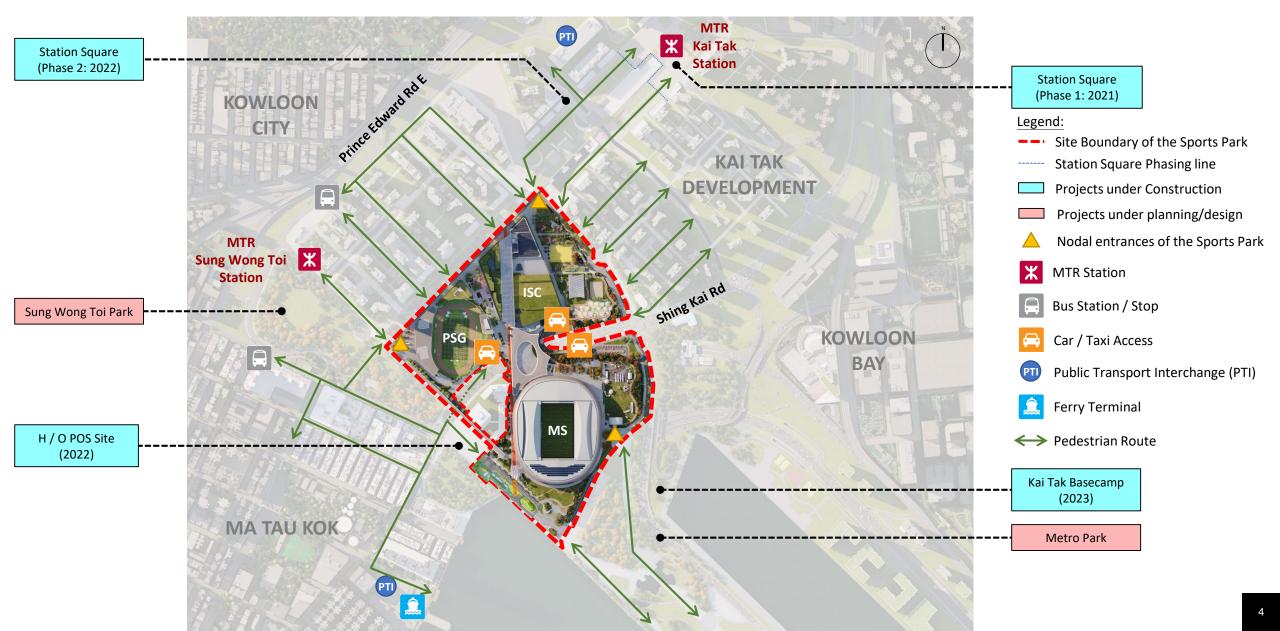

## **Site Location – Nearby Public Open Space and Major Circulation**

### **Connectivity & Accessibility** - The Sports Park and Station Square

### **Connectivity & Accessibility** - The Sports Park to Kai Tak Basecamp

#### - The Sports Park to Hotel Public Open Space and Hotel Site