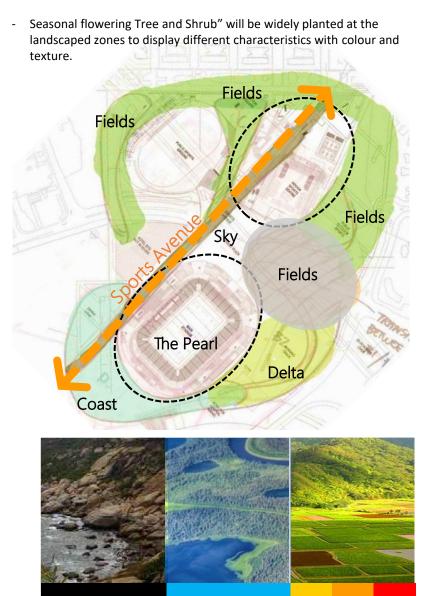

#### Character - Field, Delta & Coast

#### Green Spine & Connectivity

- Sport Avenue to emphasize the "Axis of Connectivity" to all sport zones as "Green Spine" of planting design
- Strong Links between the hinterland and the harbourfront promenade