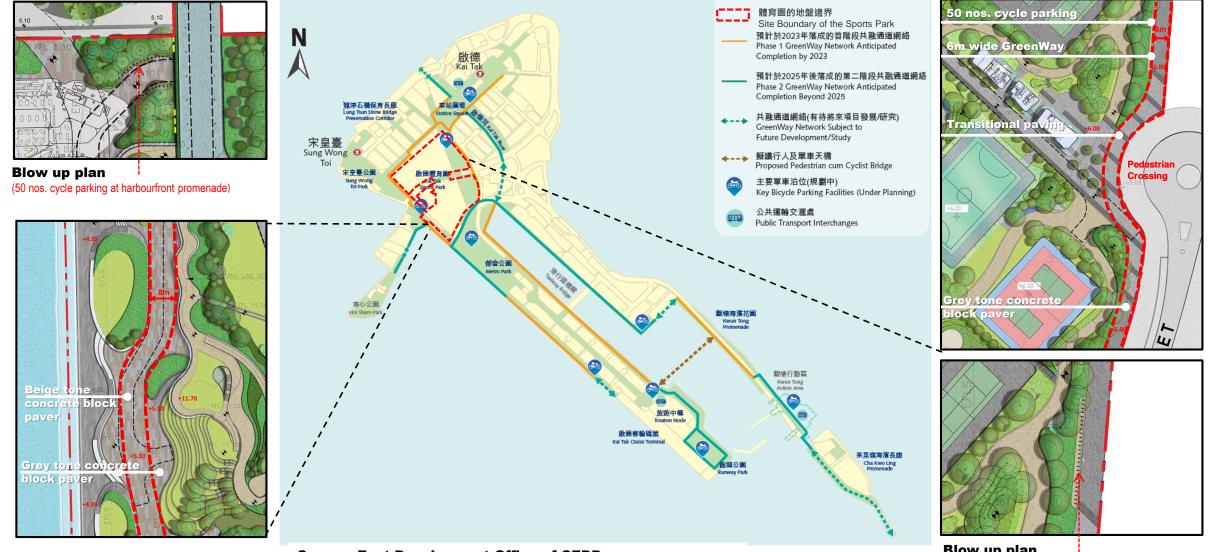

ng System City Air Purification System** FILTER FARRIC 維多利亞港 CRUSHED STONE 1.7 7 VICTORIA HARBOUR TO KWA WAN TYPHOON/SHELTER PERFORATED PIPE TO DRY SWALE DRAWING NOT TO SCALE Image from www.lyngsogarden.com https://www.emsd.gov.hk/en/energy\_efficiency/district\_cooling\_system\_at\_kai\_tak\_development/ Supplier: Monodraught – X-Air Thermal Mixing Unit

24

# **Wayfinding Signage and Public Creatives**

KAITAK SPORTS PARK 啟德體育園

Future-driven

(Air)





#### **Wayfinding Signage**

Special features:

- Interactive/ Digital Screen
- Crowd Control •
- Weather Forecast •

**Adoption of CEDD Kai Tak Brand Identity Manual and Public Creative Guidelines in the Sports** Park

Potential design features:

- Promenade and Planting design
- Sports Avenue feature wall



# **GreenWay Provisions**



Source: East Development Office of CEDD