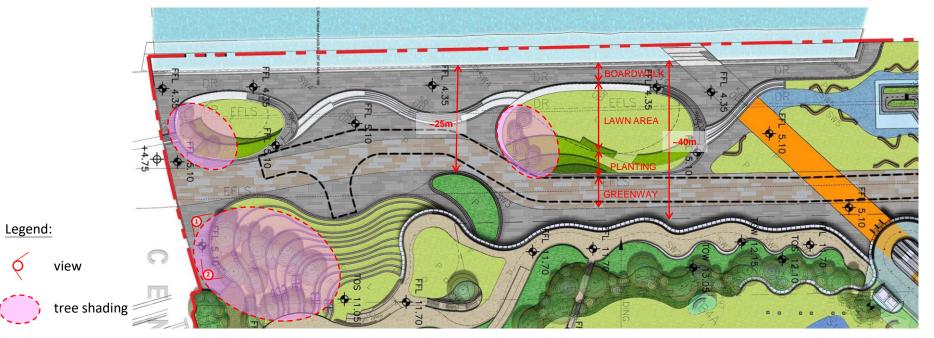

pace and Hotel Site

#### +5.50 **Shing Kai Road** +5.20 +14.25 (TO +16.45 (T FFL 15.35 **Hotel Site** (H/O Site) H/O POS Site 5.17,35 DE GREEN WAY FFL 5.1 FFL 15.35 FFL 5.1 LEGEND ---- Site Boundary of the Sports Park MS Pedestrian connection at (L2) ground level ← -> Pedestrian connection at podium level

#### KAITAK SPORTSPARK 啟德體育園



H/O POS Sit





#### **Sports Avenue** - Connecting the heart of the Kai Tak neighbourhood to harbourfront promenade



SHING KAI ROAD

-

SHING KAI ROAD

ΚΑΙ ΤΑΚ SPORTS PARK

#### Harbourfront promenade - Place making for creating unique experiences and moments





ΚΑΙ ΤΑΚ SPORTS PARK 啟德體育園

Harbour Steps
- Continuation of Sports Avenue and connection to the harbour





Plan View





### **Harbourfront promenade – tree shading**





View 1

View 2





## Harbourfront promenade - potential temporary events



Island East Market



Discovery Bay Market





### **Master Landscape Plan**

#### KAITAK SPORTSPARK 啟德體育園



#### MAIN PLAZA



HARBOURFRONT PROMENADE



SOUTHERN TERRACE





SPORTS AVENUE



**NEIGHBOURHOOD PARK** 



EVENT VILLAGE

### **Neighbourhood Park** - Attracting people to the park with interesting pathways, children's play area and sports courts



# **Event Village**- Adjoining turf area for support of major events and/or open green asset for the community



AU TAK PATH

EVENT VILLAGE

EVENT DAYS

ΚΑΙ ΤΑΚ

SPORTS PARK 啟德體育園

## **Adjacent Hotel Site Public Open Space (H/O POS Site)**

### Adjoining harbourfront promenade of the Sports Park to provide a dynamic & energetic place for public enjoyment WESTERN PASSAG