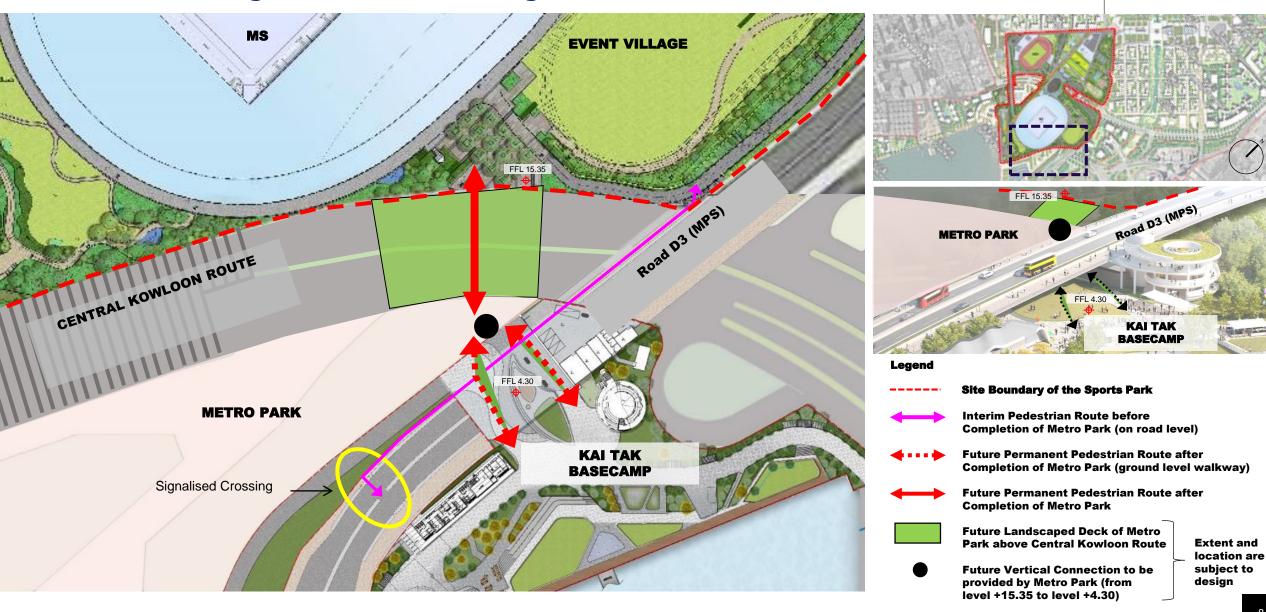

- Greening & Sustainability
  - Cycling
  - Design
- Adjacent Hotel Site Public Open Space (H/O POS Site)











### **Site Location**

#### KAITAK SPORTSPARK 啟德體育園

3



## **Site Location – Nearby Public Open Space and Major Circulation**



# **Planning Objectives and Design Principles**





Strong Axis + Integrated Site Approach

Engaging Active Spaces + Pleasant walking experience

Enhanced Wayfinding & Identity +

**Inclusive Place for All** 

### **Connectivity & Accessibility** - The Hinterland to Harbourfront Promenade



**<sup>\*</sup>OPENING DATE AFTER OPENING OF THE SPORTS PARK** 

KAITAK SPORTSPARK 啟德體育園

### **Connectivity & Accessibility** - The Sports Park and Station Square



#### Legend



### **Connectivity & Accessibility** - The Sports Park to Kai Tak Basecamp



## **Connectivity & Accessibility**

#### - The Sports Park to Hotel Public Open Space and Hotel Site

#### +5.50 **Shing Kai Road** +5.20 +14.25 (TO +16.45 (T FFL 15.35 **Hotel Site** (H/O Site) H/O POS Site 5.17,35 DE GREEN WAY FFL 5.1 FFL 15.35 FFL 5.1 LEGEND ---- Site Boundary of the Sports Park MS Pedestrian connection at (L2) ground level ← -> Pedestrian connection at podium level

#### KAITAK SPORTSPARK 啟德體育園



H/O POS Sit





#### **Sports Avenue** - Connecting the heart of the Kai Tak neighbourhood to harbourfront promenade



SHING KAI ROAD

-

SHING KAI ROAD

ΚΑΙ ΤΑΚ SPORTS PARK

#### Harbourfront promenade - Place making for creating unique experiences and moments





ΚΑΙ ΤΑΚ SPORTS PARK 啟德體育園

Harbour Steps
- Continuation of Sports Avenue and connection to the harbour