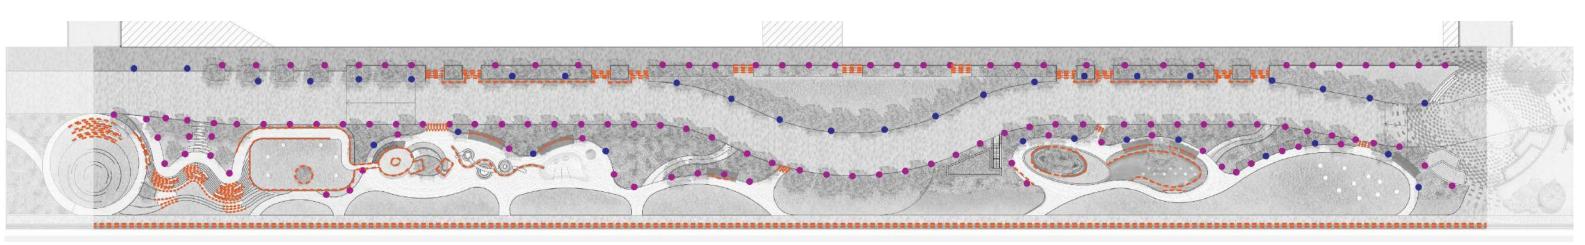

#### Implementation Programme for Open Space at Area 4 of Former Runway, KTD

#### Public Open Space in Private Development (POSPD)

#### **Civil Engineering and Development Department**

Actual completion dates for POSPD of disposed sites (4A1, 4B1, 4B2, 4B3, 4B4, 4C1, 4C2, 4C3, 4A2) will be subject to individual site progress.

Actual programme for POSPD of other sites (4B5, 4C4, 4E2) will be subject to the actual landsale programme.