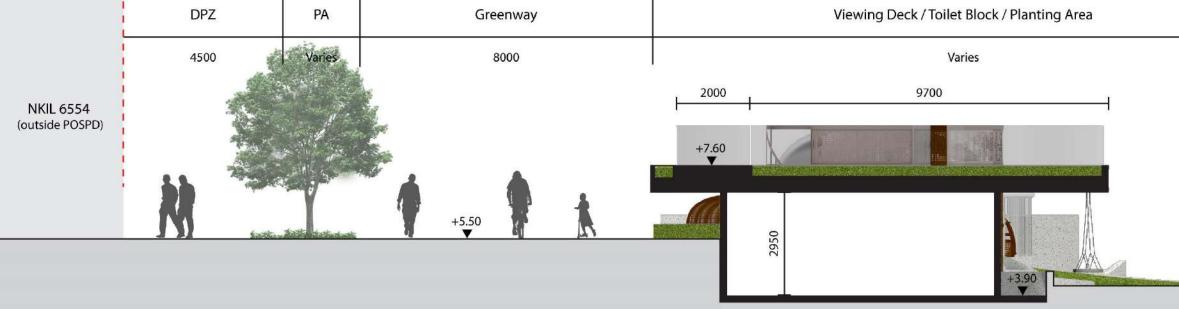

## **Dedicated Pedestrian Zone and GreenWay**

Dedicated pedestrian Zone (4.5M) combined with Greenway (8M) Structural trees required along DPZ to be placed between DPZ and Greenway also as demarcation

## **Greening Ratio: 40% minimum**

## **Other Requirements under Conditions of Sale**

- Playscape: 700 sqm minimum
- Turf area: 1000 sqm minimum
- Seating: Min 24 seats along DPZ
- Min 20 feature seats in node of playscape
- At least 50% of the seating shall be provided with backrest and shelters.
- Rain shelter: 2 minimum