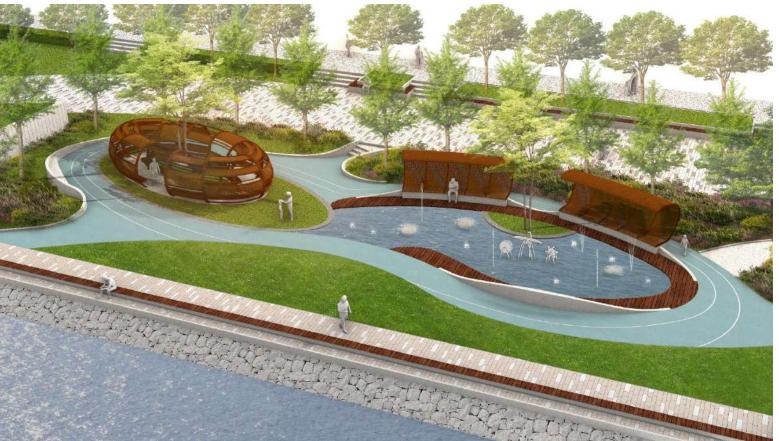

#### Proposal **Refreshment Zone and Wellness Zone**

**Refreshment Zone – Water Feature and Sun Shelter** 

Water Feature Transformation – Dry Condition

Wellness Zone – Fitness Lawn

#### Water Feature