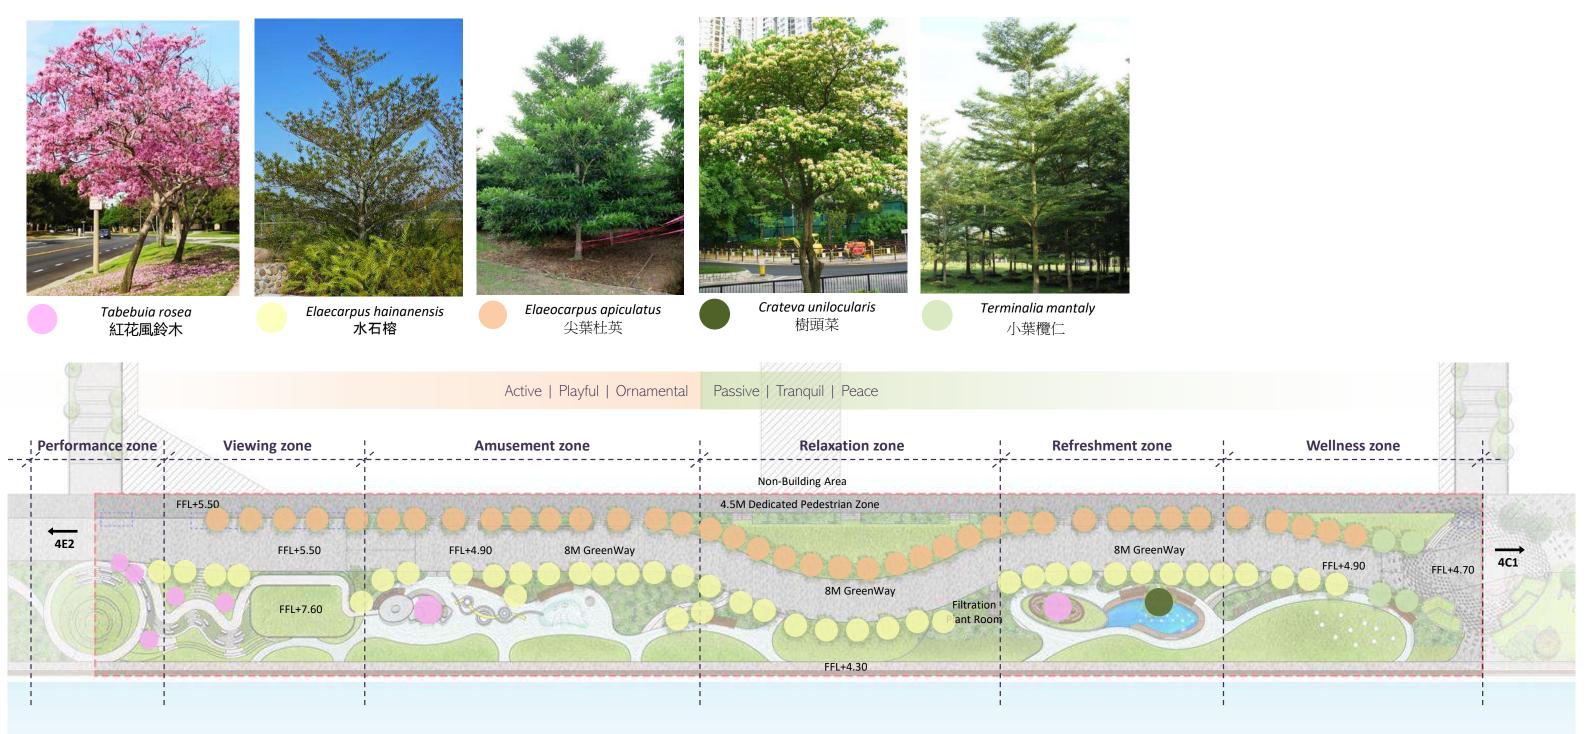

#### Zoning framework and design theme

Public Open Space in Private Development (POSPD)

## **Dedicated Pedestrian Zone and GreenWay**

Dedicated pedestrian Zone (4.5M) combined with Greenway (8M) Structural trees required along DPZ to be placed between DPZ and Greenway also as demarcation

## **Greening Ratio: 40% minimum**

## **Other Requirements under Conditions of Sale**

- Playscape: 700 sqm minimum
- Turf area: 1000 sqm minimum
- Seating: Min 24 seats along DPZ
- Min 20 feature seats in node of playscape
- At least 50% of the seating shall be provided with backrest and shelters.
- Rain shelter: 2 minimum