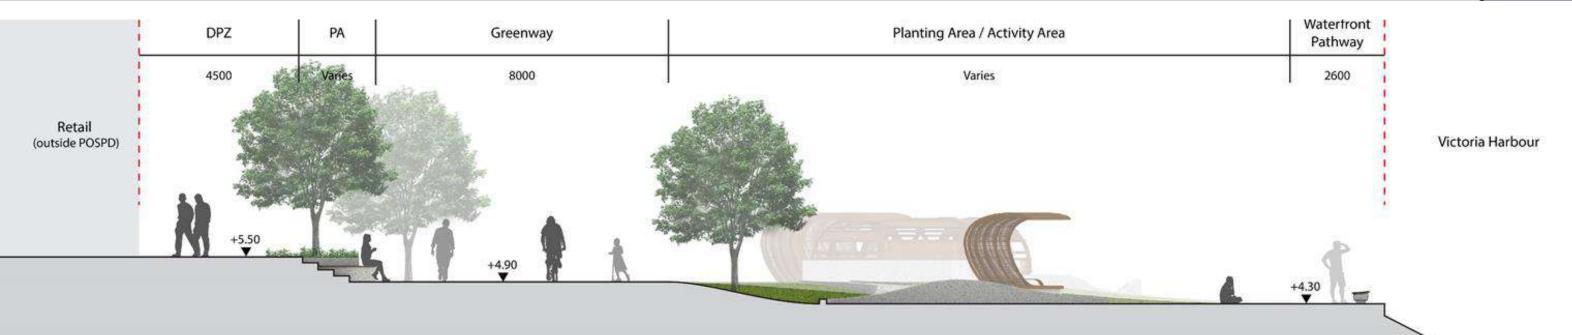

## **Dedicated Pedestrian Zone and GreenWay**

Dedicated pedestrian Zone (4.5M) combined with Greenway (8M) Structural trees required along DPZ to be placed between DPZ and Greenway also as demarcation

## **Greening Ratio: 40% minimum**

## **Other Requirements under Conditions of Sale**

- Playscape: 700 sqm minimum
- Turf area: 1000 sqm minimum
- Seating: Min 24 seats along DPZ
- Min 20 feature seats in node of playscape
- At least 50% of the seating shall be provided with backrest and shelters.
- Rain shelter: 2 minimum