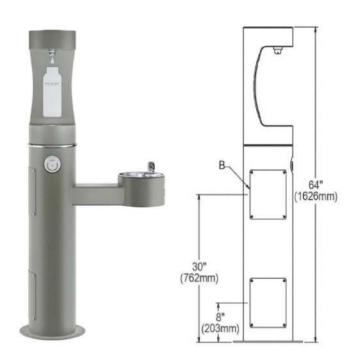

#### Seating, Temporary Bike Parking and Drinking Facilities

• Water Bottle Dispenser

• Temporary Bike Parking

BENCH SEATING 300m

SEATING WITH BACKREST 120m