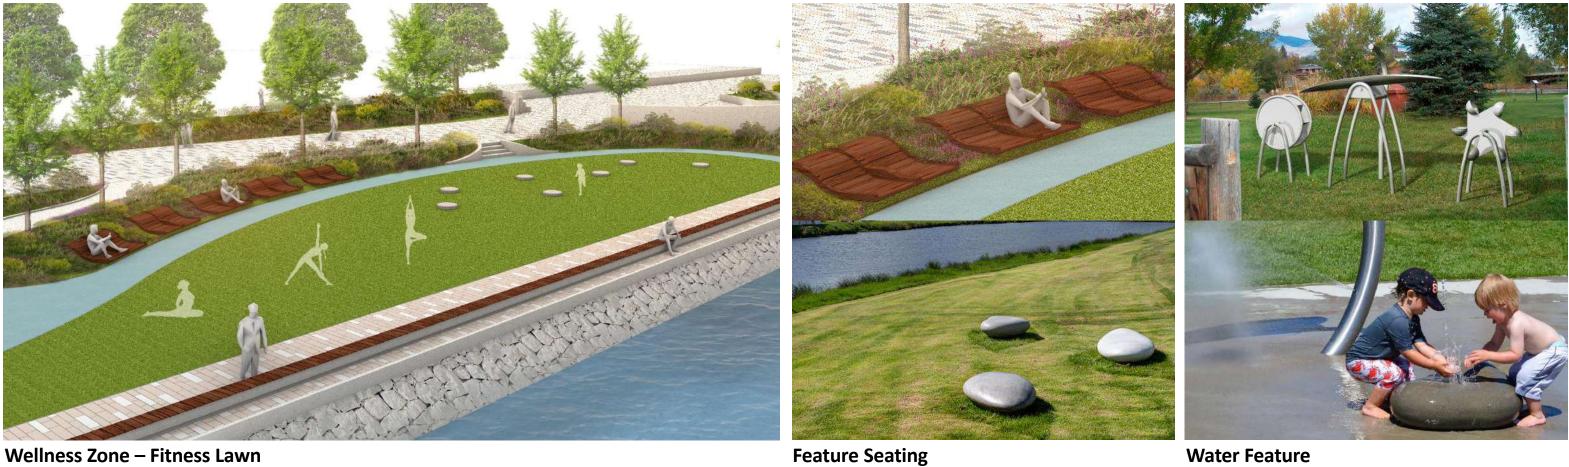

#### Proposal **Refreshment Zone and Wellness Zone**

**Refreshment Zone – Water Feature and Sun Shelter** 

Water Feature Transformation – Dry Condition

Wellness Zone – Fitness Lawn

#### Water Feature