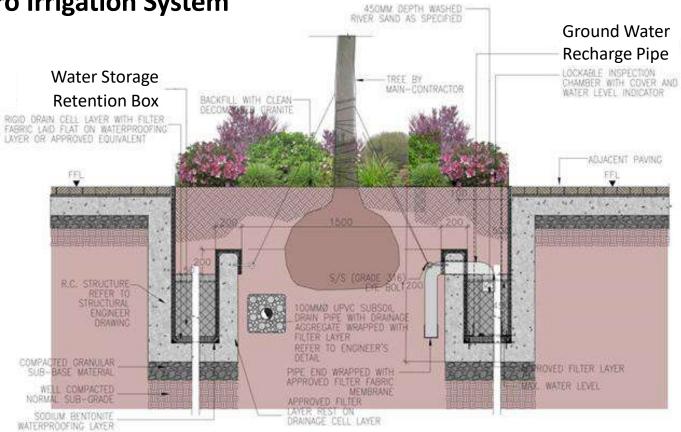

*Civil Engineering and Development Department**



E TOWER

CRAWLING MAZE

#### Proposal **Amusement Zone**



**Overview of Amusement Zone** 



**Tower Playscape** 



Wall Playscape and Landform Play



**Inclusive Play Elements** 

#### Public Open Space in Private Development (POSPD)

#### Proposal **Tower Playscape**









**Original Proposal** 

#### Public Open Space in Private Development (POSPD)

WATER 在海港裡遊走





#### Proposal **Refreshment Zone and Wellness Zone**



**Refreshment Zone – Water Feature and Sun Shelter** 



Water Feature Transformation – Dry Condition



Wellness Zone – Fitness Lawn

#### Public Open Space in Private Development (POSPD)

#### Water Feature

#### **Sustainable Features and STEAM Education**

#### Solar Tube



#### **Zero Irrigation System**



#### **Playscape Features – STEAM Education**



#### Public Open Space in Private Development (POSPD)

#### **Retail and Possible Location for Temporary / Ad-hoc Event**

\*Remarks: Infrastructural provisions such as power supply and water points will be allowed at possible locations for temporary / ad-hoc set-up





Possible Location for Temporary / Ad-hoc Event



**Retail and GreenWay** 

#### Public Open Space in Private Development (POSPD)

#### Fence Free Approach and Feature Seating



Fence Free Approach

Sun Shelter



Wavy Plaza

**Rain Shelter** 

#### Public Open Space in Private Development (POSPD)





#### **Lighting Design**





--- Concealed LED Light Strip



• Pole light



Bollard



#### Public Open Space in Private Development (POSPD)

#### Seating, Temporary Bik