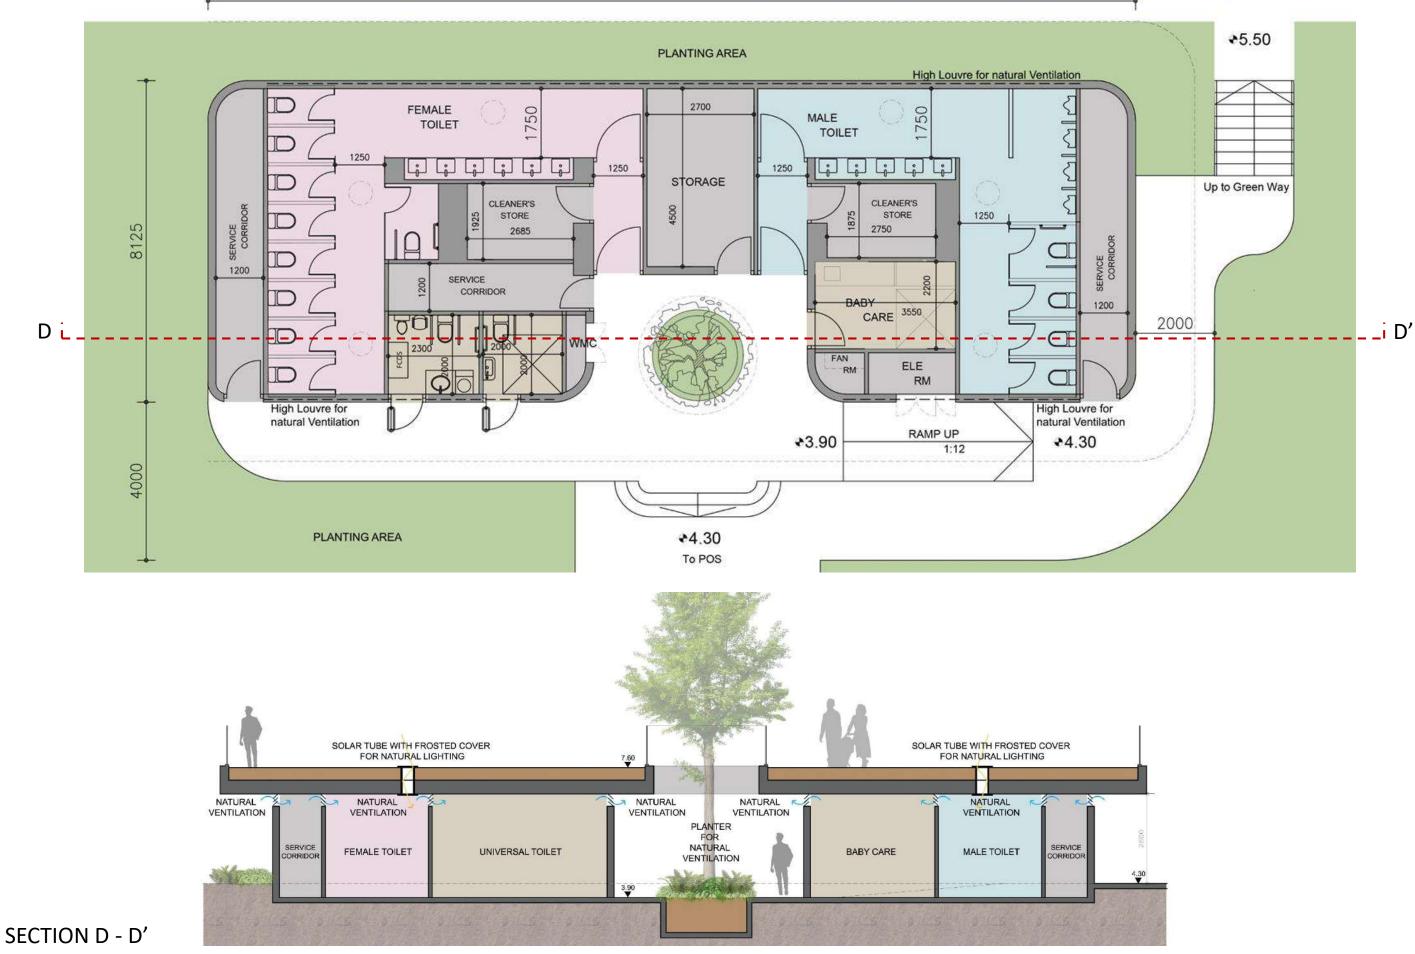

#### **Toilet Block Layout Plan**

23450

Public Open Space in Private Development (POSPD)

#### Solar Tube