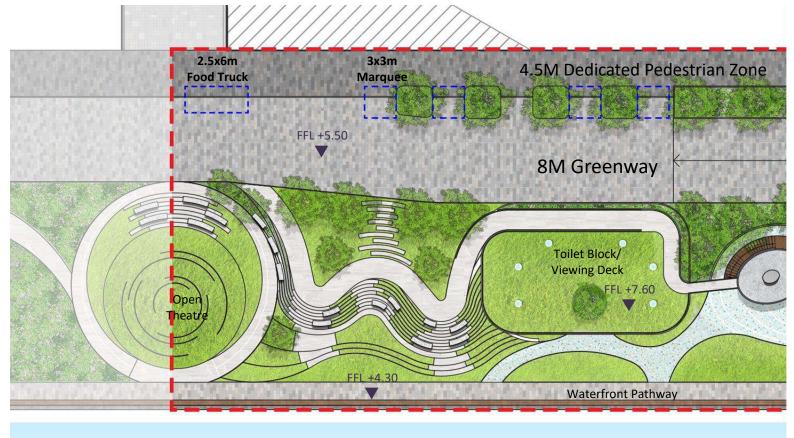

# Proposal Performance Zone and Viewing Zone

**Overview of Performance Zone and Viewing Zone** 

#### Proposal Performance Zone and Viewing Zone

Barrier-Free Access to Roof Viewing Deck from GreenWay

**Open Theatre** 