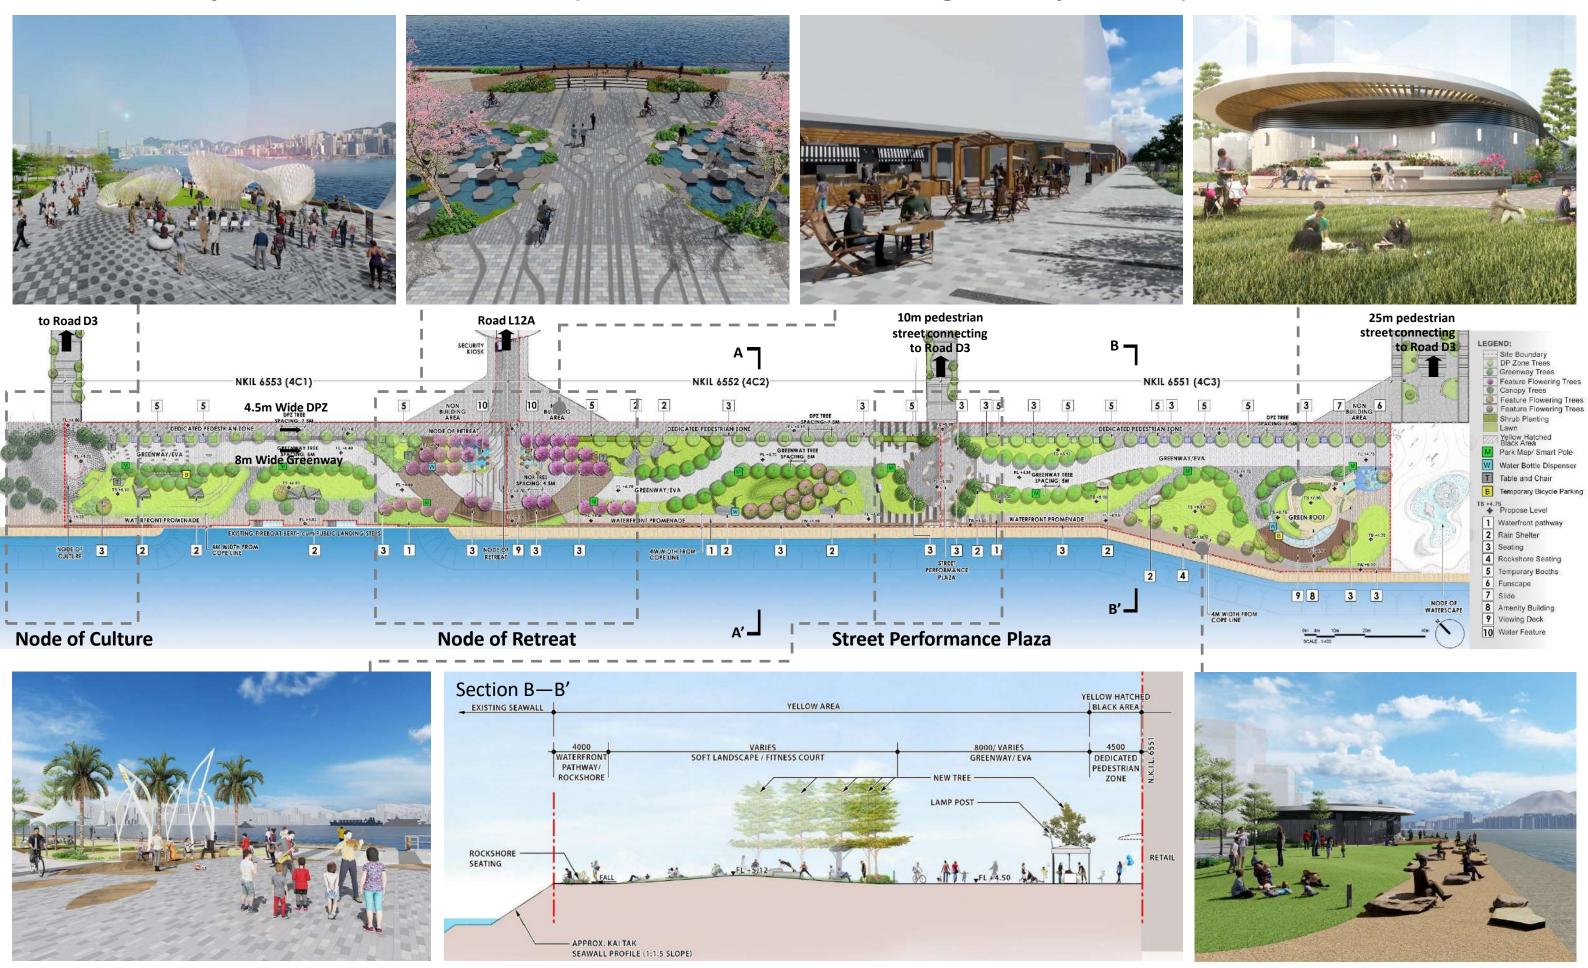

## **Dedicated Pedestrian Zone and GreenWay**

Dedicated pedestrian Zone (4.5M) combined with Greenway (8M) Structural trees required along DPZ to be placed between DPZ and Greenway also as demarcation

## **Greening Ratio: 40% minimum**

## **Other Requirements under Conditions of Sale**

- Playscape: 700 sqm minimum
- Turf area: 1000 sqm minimum
- Seating: Min 24 seats along DPZ
- Min 20 feature seats in node of playscape
- At least 50% of the seating shall be provided with backrest and shelters.
- Rain shelter: 2 minimum

# Proposal Performance Zone and Viewing Zone

**Overview of Performance Zone and Viewing Zone** 

#### Proposal Performance Zone and Viewing Zone

Barrier-Free Access to Roof Viewing Deck from GreenWay

**Open Theatre** 

#### Sectional Perspective A - A'

Public Open Space in Private Development (POSPD)

Section A - A'

#### **Sections**

#### Section B – B'