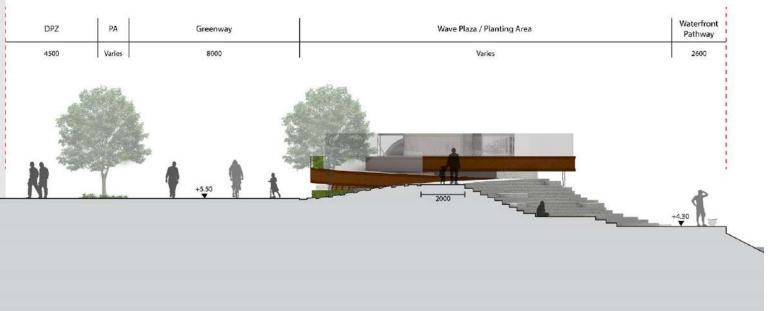

## **Dedicated Pedestrian Zone and GreenWay**

Dedicated pedestrian Zone (4.5M) combined with Greenway (8M) Structural trees required along DPZ to be placed between DPZ and Greenway also as demarcation

## **Greening Ratio: 40% minimum**

## **Other Requirements under Conditions of Sale**

- Playscape: 700 sqm minimum
- Turf area: 1000 sqm minimum
- Seating: Min 24 seats along DPZ
- Min 20 feature seats in node of playscape
- At least 50% of the seating shall be provided with backrest and shelters.
- Rain shelter: 2 minimum