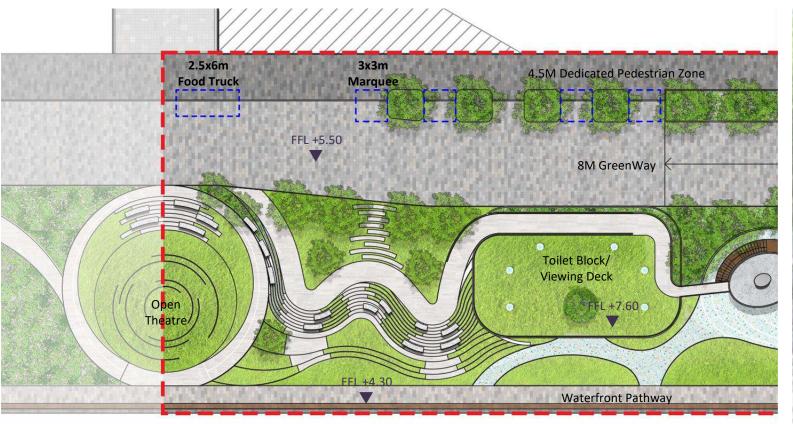

## **Dedicated Pedestrian Zone and GreenWay**

Dedicated pedestrian Zone (4.5M) combined with Greenway (8M) Structural trees required along DPZ to be placed between DPZ and Greenway also as demarcation

## **Greening Ratio: 40% minimum**

## **Other Requirements under Conditions of Sale**

- Playscape: 700 sqm minimum
- Turf area: 1000 sqm minimum
- Seating: Min 24 seats along DPZ
- Min 20 feature seats in node of playscape
- At least 50% of the seating shall be provided with backrest and shelters.
- Rain shelter: 2 minimum