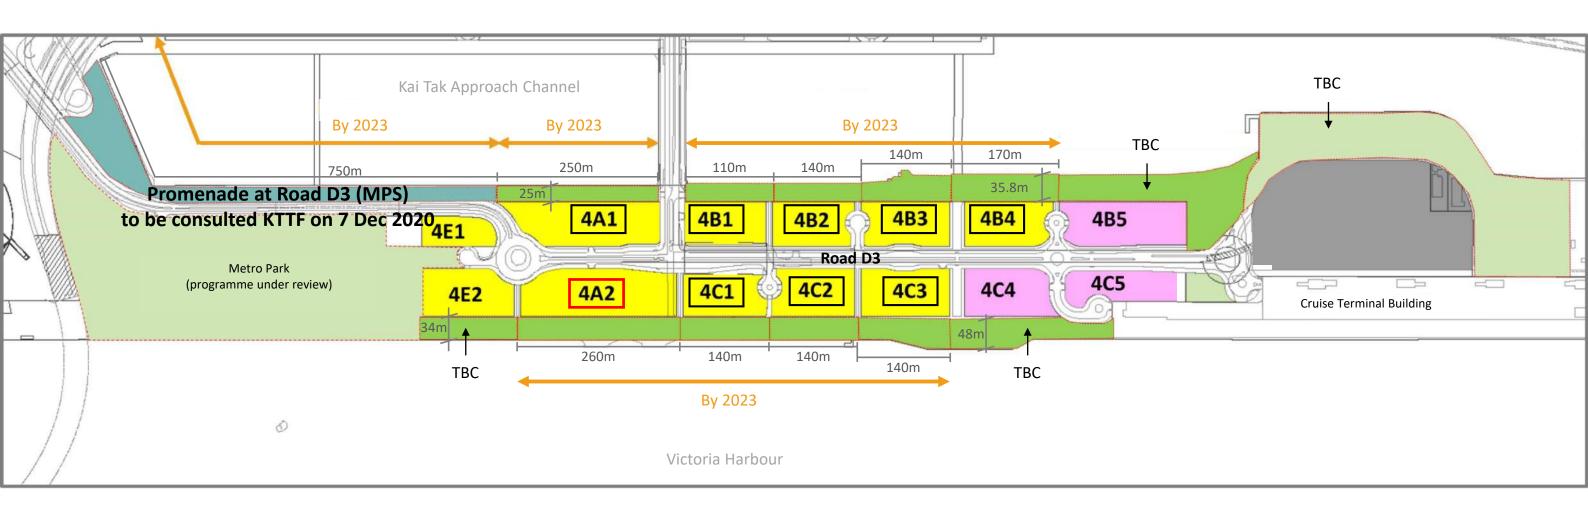

#### Implementation Programme for Open Space at Area 4 of Former Runway, KTD

#### Public Open Space in Private Development (POSPD)

#### **Civil Engineering and Development Department**

Actual completion dates for POSPD of disposed sites (4A1, 4B1, 4B2, 4B3, 4B4, 4C1, 4C2, 4C3, 4A2) will be subject to individual site progress.

Actual programme for POSPD of other sites (4B5, 4C4, 4E2) will be subject to the actual landsale programme.