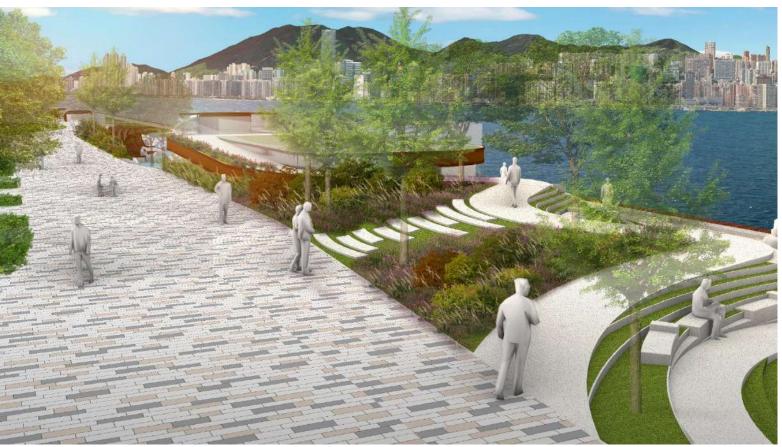

# Proposal Performance Zone and Viewing Zone

**Overview of Performance Zone and Viewing Zone** 

#### Proposal Performance Zone and Viewing Zone

Barrier-Free Access to Roof Viewing Deck from GreenWay

**Open Theatre** 