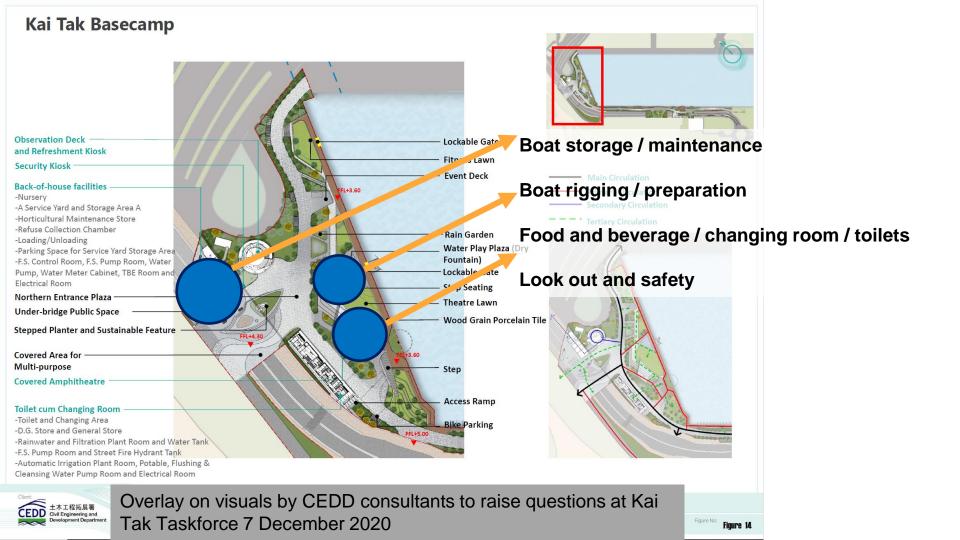

## A proposal to create four activity centres along the Kai Tak waterfront 建議在啟德海濱改劃用地興建四座多用途活動中心

Activity Centre: Shek Mun Rowing Centre (Shatin)

**Boat storage / maintenance** 

**Boat rigging / preparation** 

Changing room / toilets

Food and beverage

Look out and safety ion Training Centre **HK Dragon Boat Association Training Centre HK China Rowing Association Training Centre** 

#### **Master Layout Plan** Boat storage / maintenance Observation. Boat rigging / preparation and Refr ...ment Kiosk ness Lawn **Event Deck** Food and beverage / changing room / toilets Garden Water Play Play Ory Floor Fountain) Look out and safety Led Seating and Sustainable Featu **ELEVATED LANDSCAPED DECK** BRIDGE D3 ABOVE THE Multi-purpose Lawn Floating Stage PUBLIC OPEN 'Fence-free' Approach 'Fence-free' Approach SPACE **Stepped Seating** VIEWING STATION -Shelter with Seating Covered Area for Multi-purpose Toilet cum Changing Room Covered Amphitheatre AT-GRADE LANDSCAPED DECKS ABOVE UNDERPASS OF ROAD D3 (MPS) Temporary Management Office/ METRO PARK and Refuse Collection Chamber SEWAGE AND SALTWATER PUMPING STATIONS UNDER **Boundary Line of Public Open Space** \*all designs are subject to detailed development Overlay on visuals by CEDD consultants to raise questions at Kai Tak Taskforce 7 December 2020 Figure 7