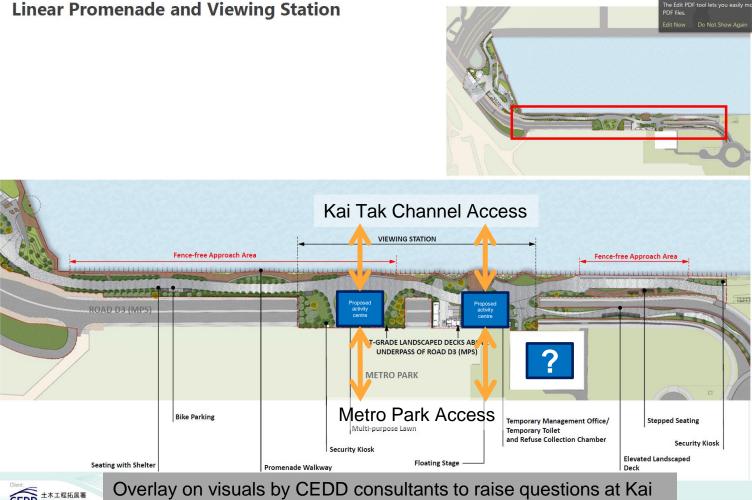

#### Activity Centre connecting Metro Park and Kai Tak Channel

#### Activity Centre connecting Metro Park and Kai Tak Channel

Tak Taskforce 7 December 2020

#### **Master Layout Plan** Observation Deck and Refreshment Kiosk Fitness Lawn **Event Deck** Rain Garden KAI TAK APPROACH CHANNEL Water Play Plaza (Dry Floor Fountain) BASECAMP Kai Tak Channel Access Stepped Seating and Sustainable Feature **ELEVATED LANDSCAPED DECK** BRIDGE D3 ABOVE THE Floating Stage Multi-purpose Lawn PUBLIC OPEN 'Fence-free' Approach 'Fence-free' Approach SPACE Stepped Seating VIEWING STATION -Shelter with Seating Covered Area for Multi-purpose Toilet cum Changing Room Covered Amphitheatre AT-GF LANDSCAPED DECKS AB UNE RPASS OF ROAD D3 (MPS) porary Management Office METRO PARK efuse Collection Chami Metro Park Access **Boundary Line of Public Open Space** \*all designs are subject to detailed development Overlay on visuals by CEDD consultants to raise questions at Kai Tak Taskforce 7 December 2020 Figure 7