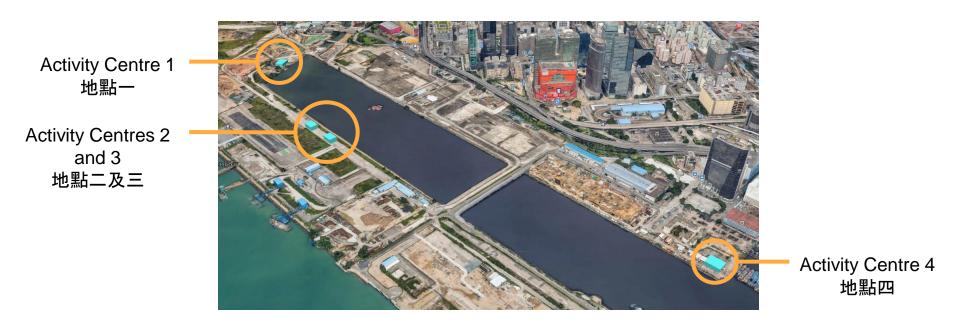

## A proposal to create four activity centres along the Kai Tak waterfront 建議在啟德海濱改劃用地興建四座多用途活動中心

Activity Centre: Shek Mun Rowing Centre (Shatin)

**Boat storage / maintenance** 

**Boat rigging / preparation** 

Changing room / toilets

Food and beverage

Look out and safety ion Training Centre **HK Dragon Boat Association Training Centre HK China Rowing Association Training Centre** 

### Activity Centre: Stanley Main Beach Water Sports Centre

Current plan 1: HK Canoe Union 5yr STT for two storage containers and portable toilets. No road access or F&B.

# Current plan 2: Water Sports Council 5 year STT use of small fire station and temporary structures for outdoor storage.

# Current plan 3: Kwun Tong Sports Promotion Association STT application for site under highway without water access