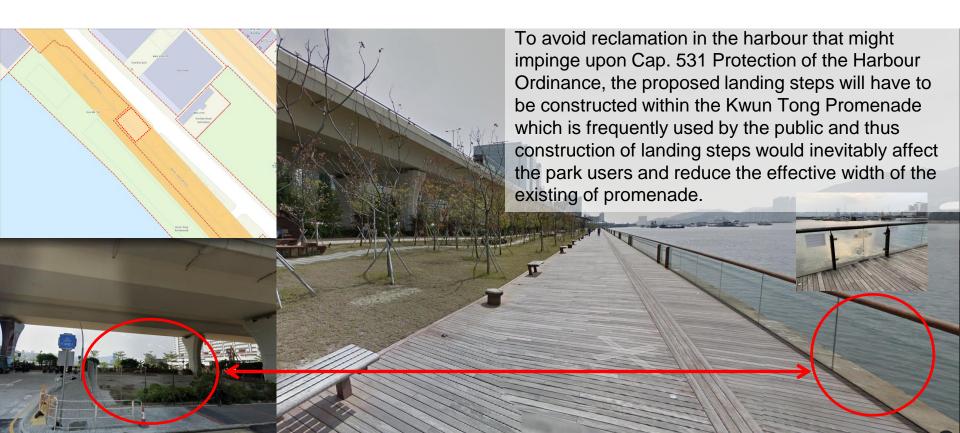

# Current plan 3: Kwun Tong Sports Promotion Association STT application for site under highway without water access