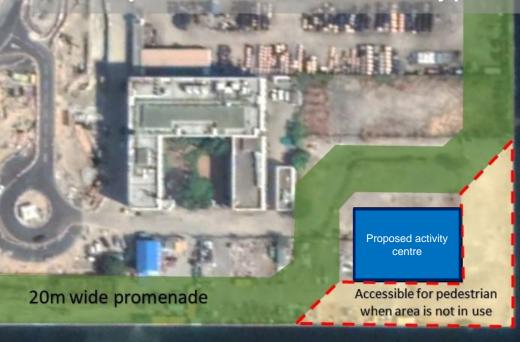

# Current plan 3: Kwun Tong Sports Promotion Association STT application for site under highway without water access