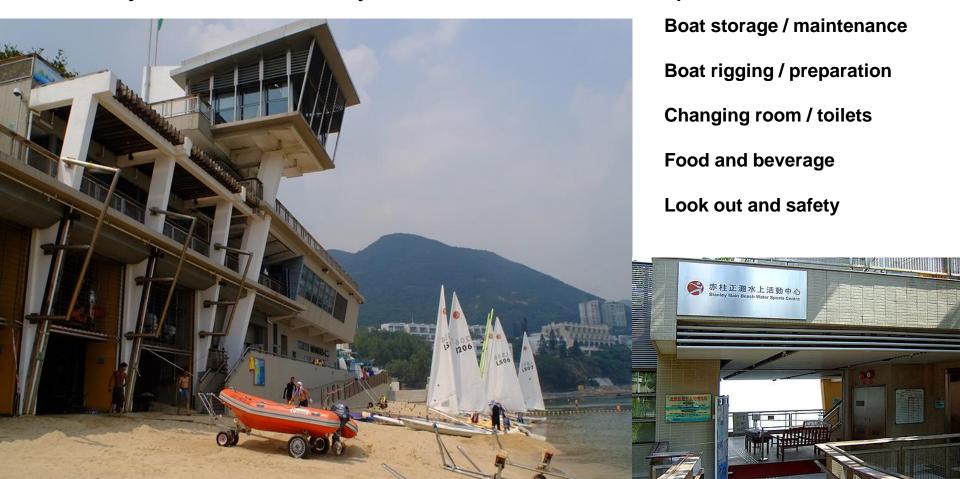

### Activity Centre: Stanley Main Beach Water Sports Centre

Current plan 1: HK Canoe Union 5yr STT for two storage containers and portable toilets. No road access or F&B.

# Current plan 2: Water Sports Council 5 year STT use of small fire station and temporary structures for outdoor storage.

# Current plan 3: Kwun Tong Sports Promotion Association STT application for site under highway without water access