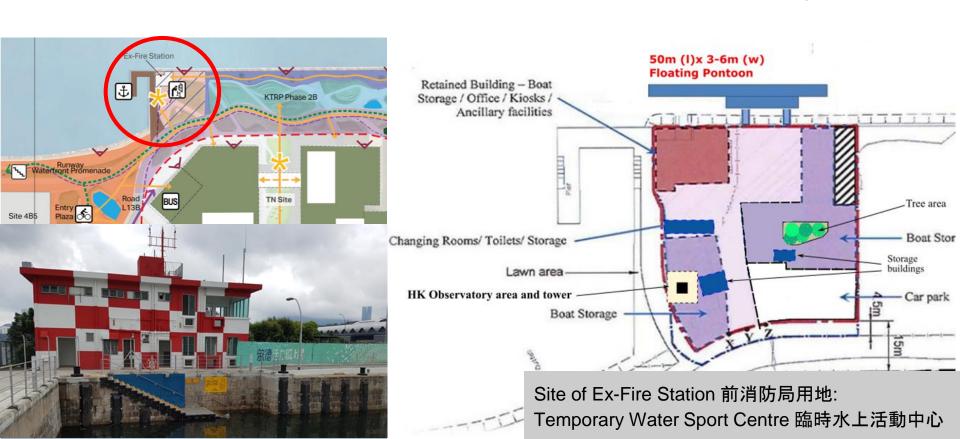

# Current plan 2: Water Sports Council 5 year STT use of small fire station and temporary structures for outdoor storage.

# Current plan 3: Kwun Tong Sports Promotion Association STT application for site under highway without water access