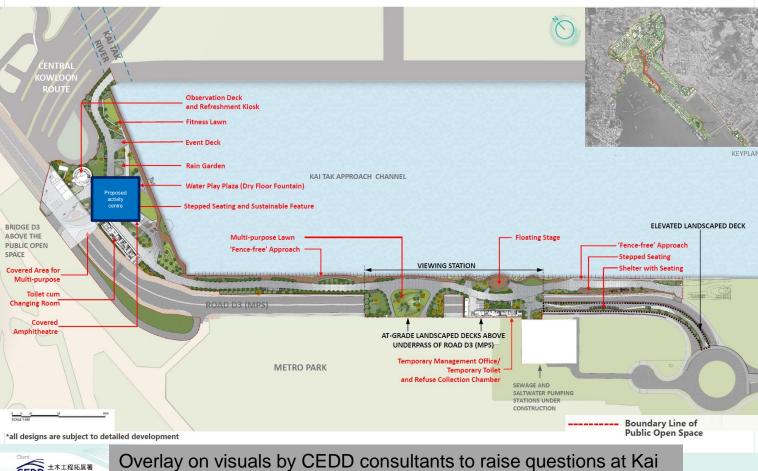

#### **Master Layout Plan** Observation Deck and Refreshment Kiosk Fitness Lawn **Event Deck** Rain Garden KAI TAK APPROACH CHANNEL Water Play Plaza (Dry Floor Fountain) BASECAMP Kai Tak Channel Access Stepped Seating and Sustainable Feature **ELEVATED LANDSCAPED DECK** BRIDGE D3 ABOVE THE Floating Stage Multi-purpose Lawn PUBLIC OPEN 'Fence-free' Approach 'Fence-free' Approach SPACE Stepped Seating VIEWING STATION -Shelter with Seating Covered Area for Multi-purpose Toilet cum Changing Room Covered Amphitheatre AT-GF LANDSCAPED DECKS AB UNE RPASS OF ROAD D3 (MPS) porary Management Office METRO PARK efuse Collection Chami Metro Park Access **Boundary Line of Public Open Space** \*all designs are subject to detailed development Overlay on visuals by CEDD consultants to raise questions at Kai Tak Taskforce 7 December 2020 Figure 7

#### **Master Layout Plan**

生木工程拓展署
Civil Engineering and
Development Department

Overlay on visuals by CEDD consultants to raise questions at Ka Tak Taskforce 7 December 2020

re No: Figure 7