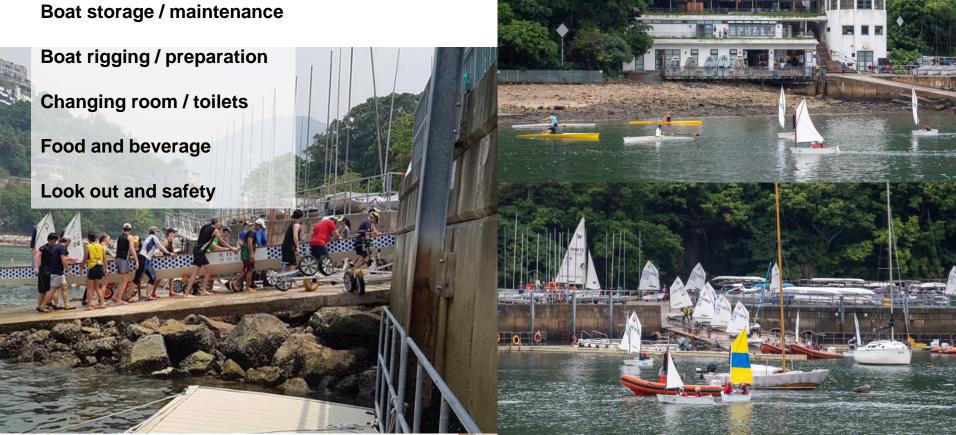

## A proposal to create four activity centres along the Kai Tak waterfront 建議在啟德海濱改劃用地興建四座多用途活動中心

Activity Centre: Shek Mun Rowing Centre (Shatin)

**Boat storage / maintenance** 

**Boat rigging / preparation** 

Changing room / toilets

Food and beverage

Look out and safety ion Training Centre **HK Dragon Boat Association Training Centre HK China Rowing Association Training Centre** 