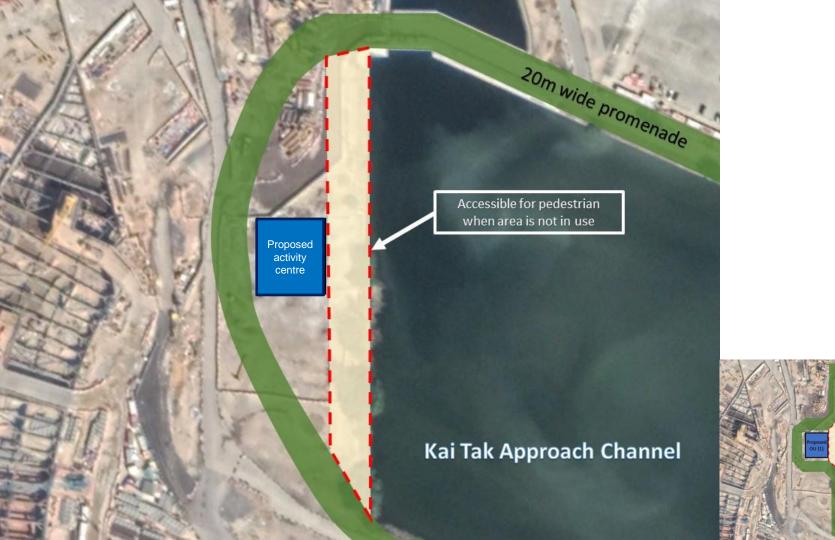

### Activity Centre at corner of typhoon shelter and Kai Tak channel

Kwun Tong Typhoon Shelter

**Kai Tak Approach Channel** 

### Activity centre at corner of typhoon shelter and Kai Tak channel