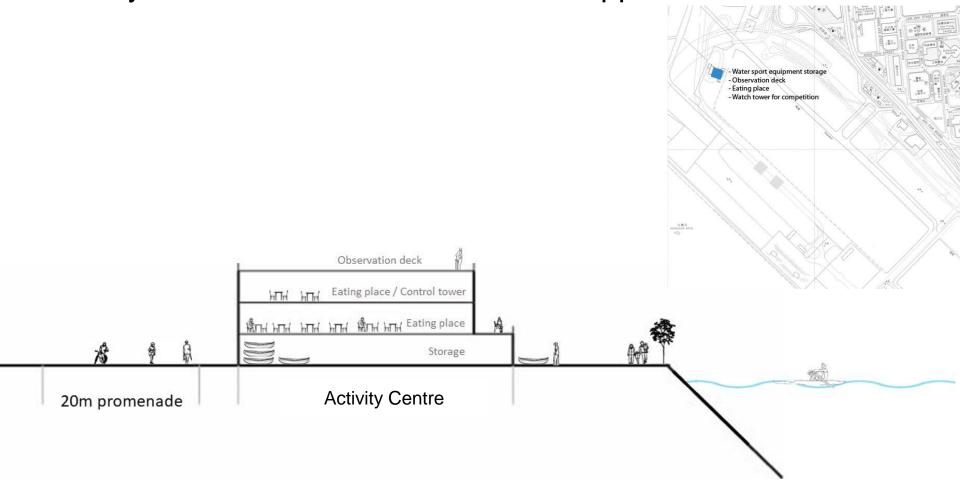

### Activity Centre at corner of typhoon shelter and Kai Tak channel

Kwun Tong Typhoon Shelter

**Kai Tak Approach Channel** 

### Activity centre at corner of typhoon shelter and Kai Tak channel