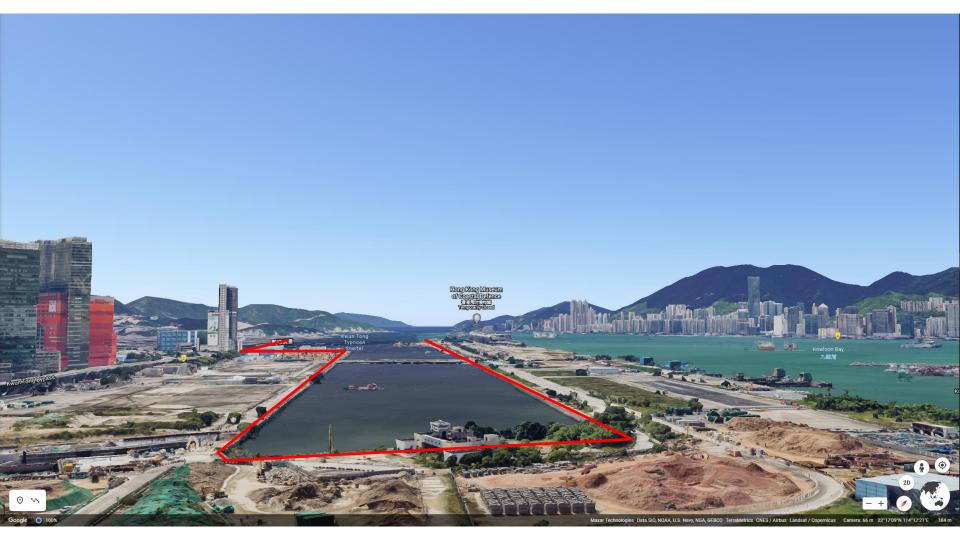

### Activity Centre at corner of typhoon shelter and Kai Tak channel

Kwun Tong Typhoon Shelter

**Kai Tak Approach Channel** 

### Activity centre at corner of typhoon shelter and Kai Tak channel