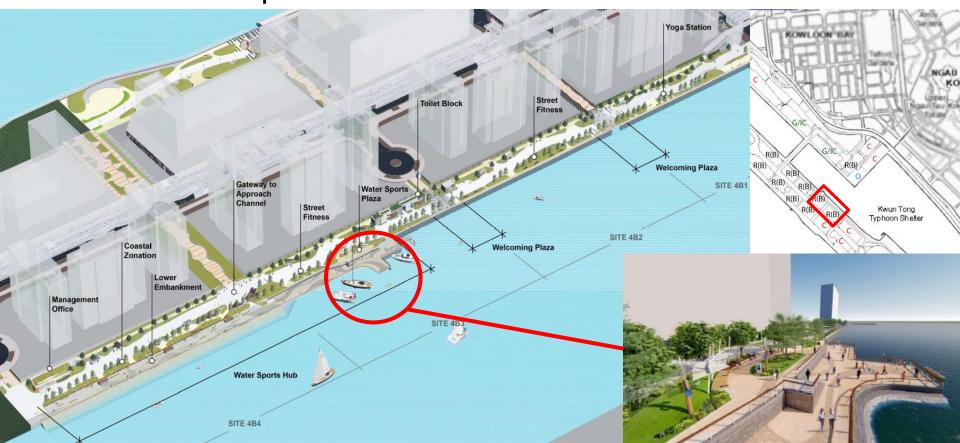

### Activity Centre at corner of typhoon shelter and Kai Tak channel

Kwun Tong Typhoon Shelter

**Kai Tak Approach Channel** 

### Activity centre at corner of typhoon shelter and Kai Tak channel