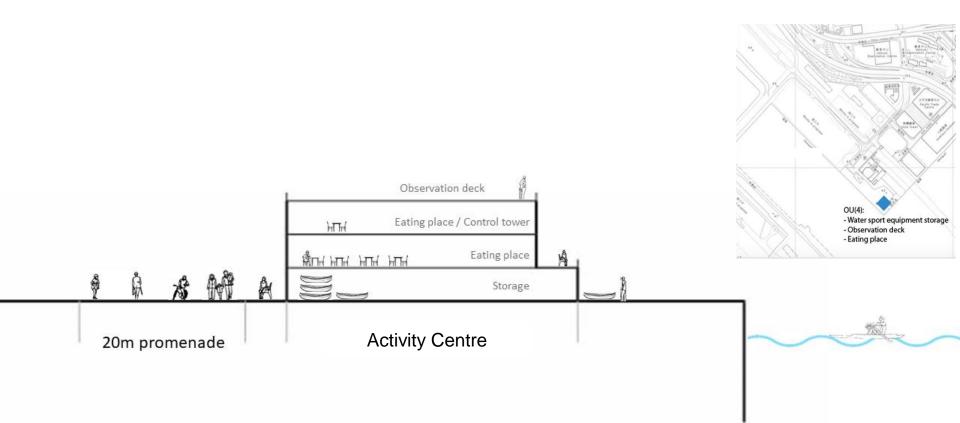

### Activity centre at corner of typhoon shelter and Kai Tak channel

#### Activity Centre connecting Metro Park and Kai Tak Channel