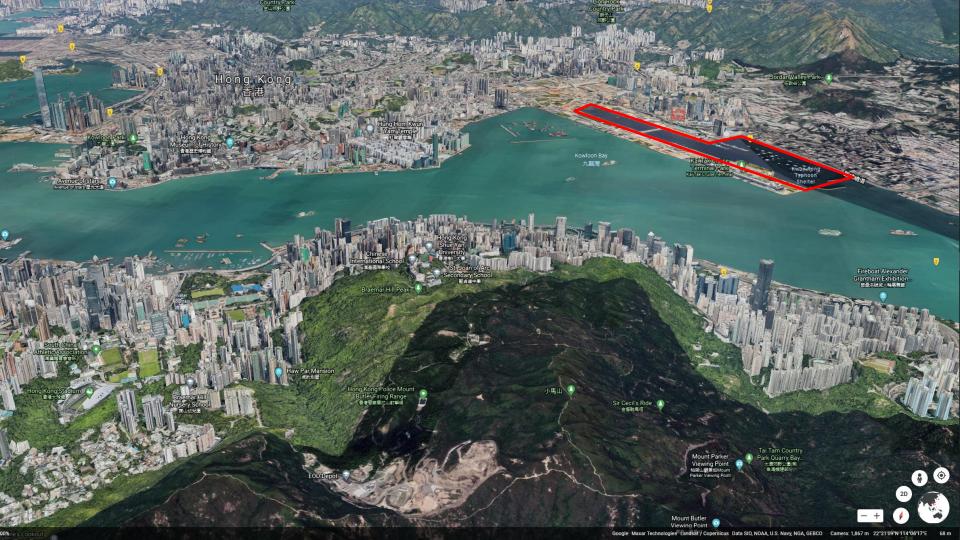

### Activity Centre at corner of typhoon shelter and Kai Tak channel

Kwun Tong Typhoon Shelter

**Kai Tak Approach Channel** 

### Activity centre at corner of typhoon shelter and Kai Tak channel