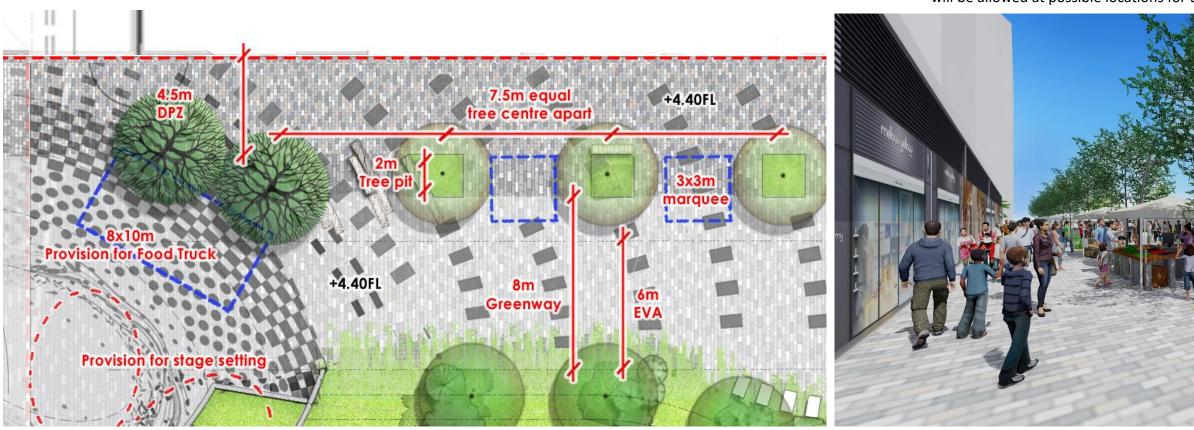

## (Recommended) Option 2 - GreenWay Abutting Retail

Public Open Space in Private Development (POSPD)

#### **Proposals by Developers Possible Location for Temporary / Ad-hoc Event**

Infrastructural provisions such as power supply and water points \*Remarks: will be allowed at possible locations for temporary / ad-hoc set-up