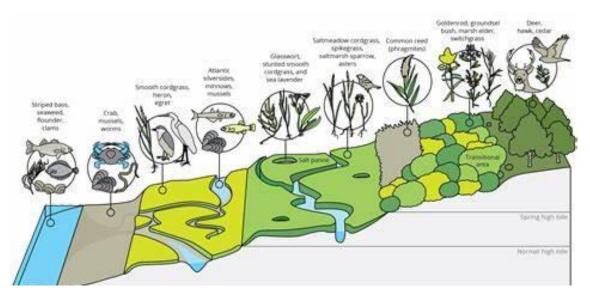

### **Coastal Zonation Planting Concept**

Reflecting the character of the vegetation patterns found along a natural sandy shoreline

Public Open Space in Private Development (POSPD)