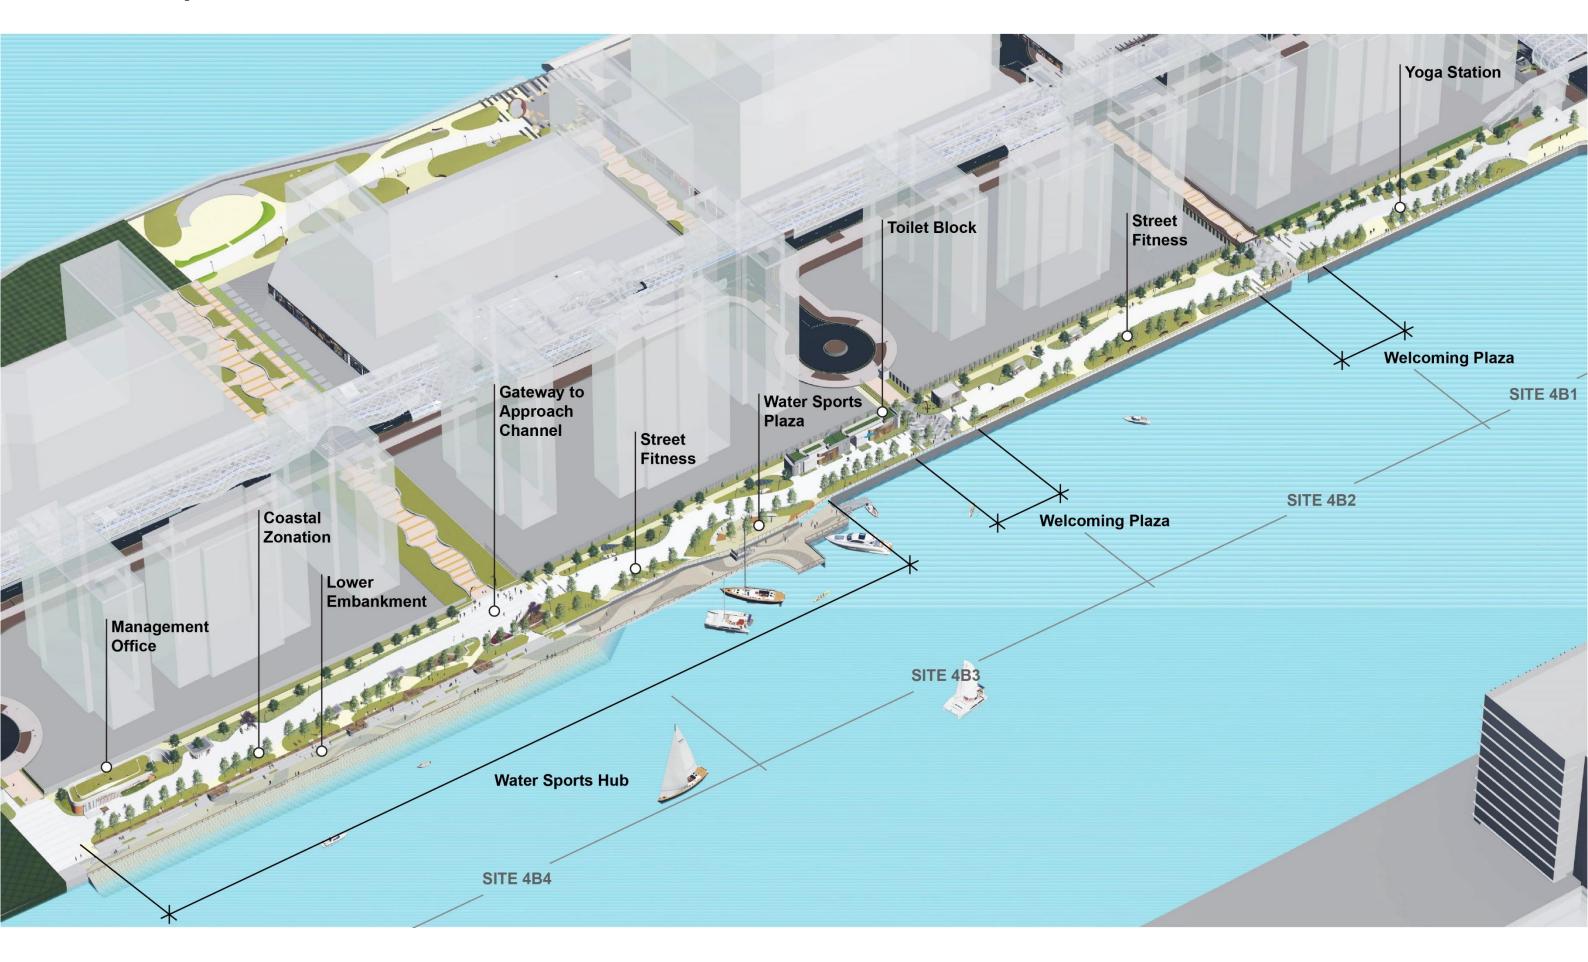

#### Proposals by Developers Overall Layout of 4B1, 4B2, 4B3 and 4B4

Public Open Space in Private Development (POSPD)

#### Proposals by Developers **Combined Layout of 4B3 and 4B4**

Welcoming Plaza

Water Sports Plaza

**Gateway to Approach Channel** 

Public Open Space in Private Development (POSPD)

#### Proposals by Developers **Combined Layout of 4B1 and 4B2**

Section D—D'

**Reference Image** Bloody Haze by MAP Office

Public Open Space in Private Development (POSPD)