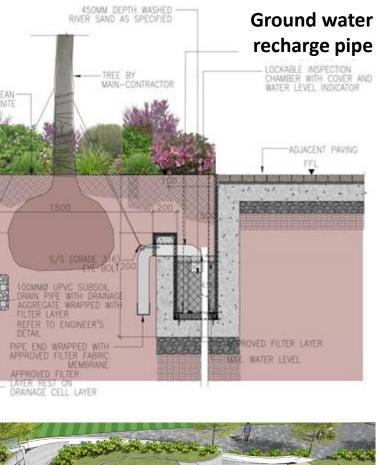

Approach

Playscape - Slide



**Playscape Features** 

#### Public Open Space in Private Development (POSPD)

#### **Feature Elements**



Feature Seating with Table

**Smart Pole** 

Public Open Space in Private Development (POSPD)

#### **Civil Engineering and Development Department**

\*Remarks:

Some of the proposed features are subject to further study in detailed design stage

**Historical Walk** 

#### **Structural Trees and Thematic Trees**

#### **Structural Trees**

#### **Thematic Trees**













Cinnamomum camphora AN A 樟

#### **Thematic Planting**



Public Open Space in Private Development (POSPD)

#### **Sustainable Features**

#### **Bio-swale Drainage Feature**

#### **Zero Irrigation System**



Solar Tube



#### Public Open Space in Private Development (POSPD)







### **Coastal Zonation Planting Concept**



Reflecting the character of the vegetation patterns found along a natural sandy shoreline











Public Open Space in Private Development (POSPD)

#### **Smart Features**



**QR** Code

**Real Time Information** 





**Smart Cycling** 

**Phone Charging Station** 

Public Open Space in Private Development (POSPD)

Infrastructural provisions such as power supply and cable containment will be allowed for future installation of Smart cycling and Charging Station



### **Lighting Design**





Wall Mounted Light at Trellis



### Public Open Space in Private Development (POSPD)





# **Thank You**

Public Open Space in Private Development (POSPD)