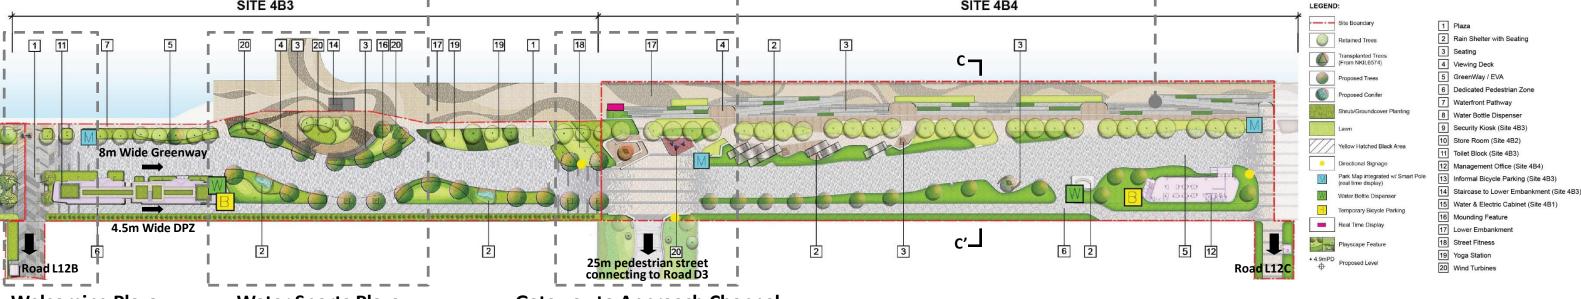

#### Proposals by Developers **Combined Layout of 4B3 and 4B4**

Welcoming Plaza

Water Sports Plaza

**Gateway to Approach Channel** 

Public Open Space in Private Development (POSPD)