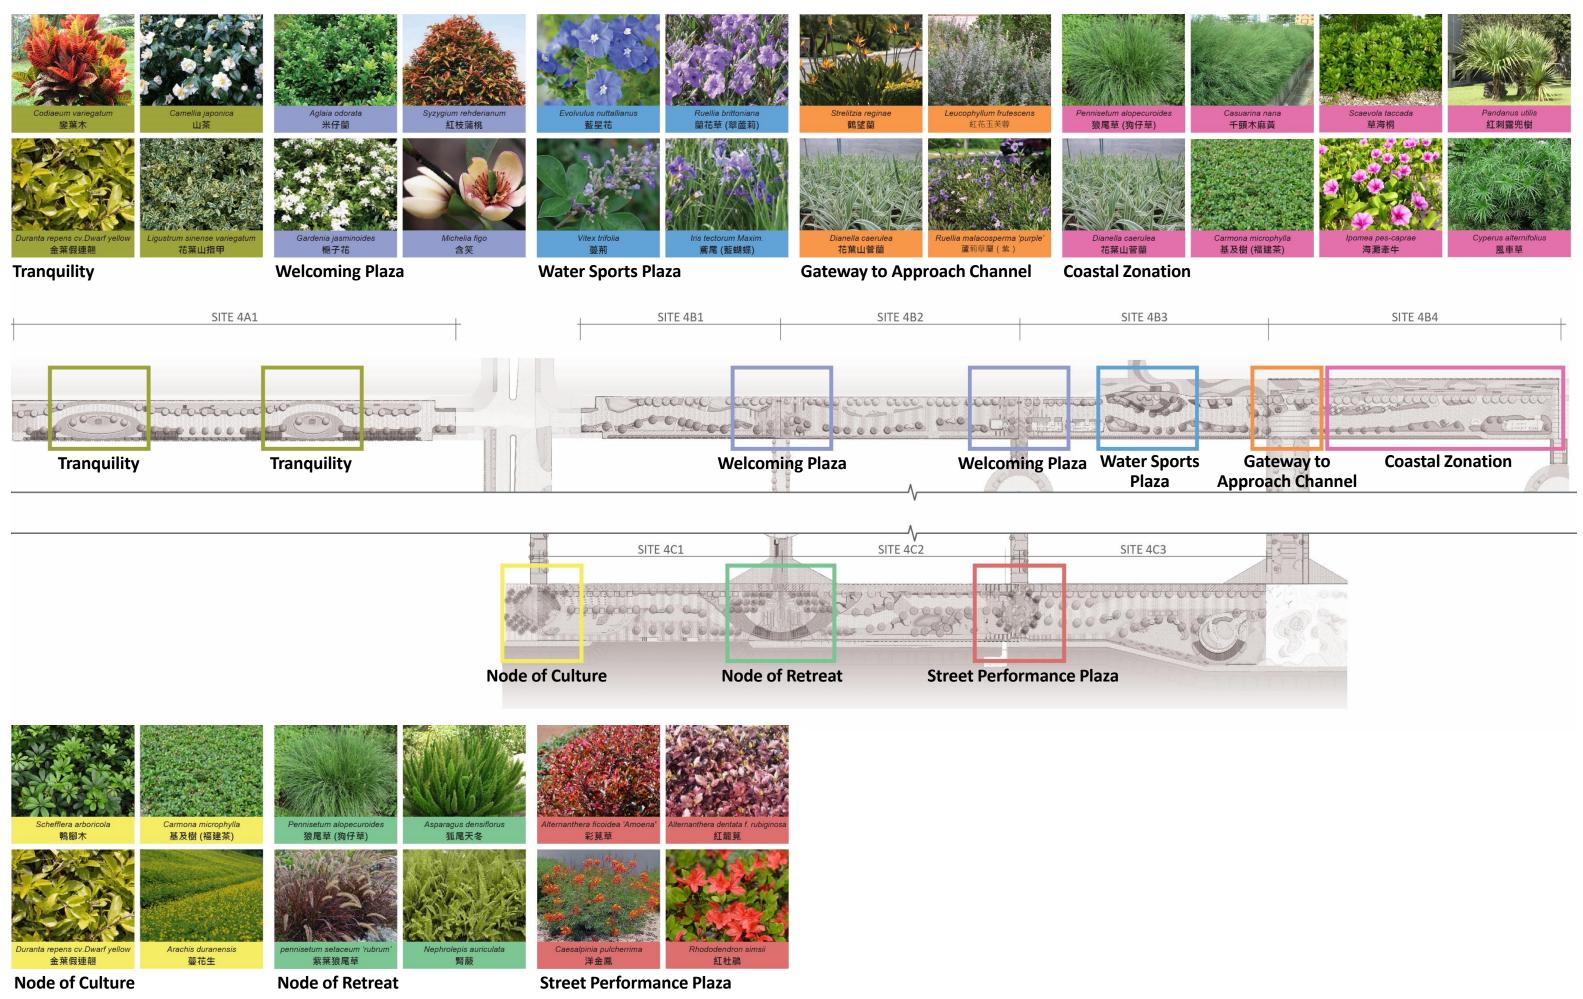

#### **Thematic Planting**

Public Open Space in Private Development (POSPD)

### **Coastal Zonation Planting Concept**

Reflecting the character of the vegetation patterns found along a natural sandy shoreline

Public Open Space in Private Development (POSPD)