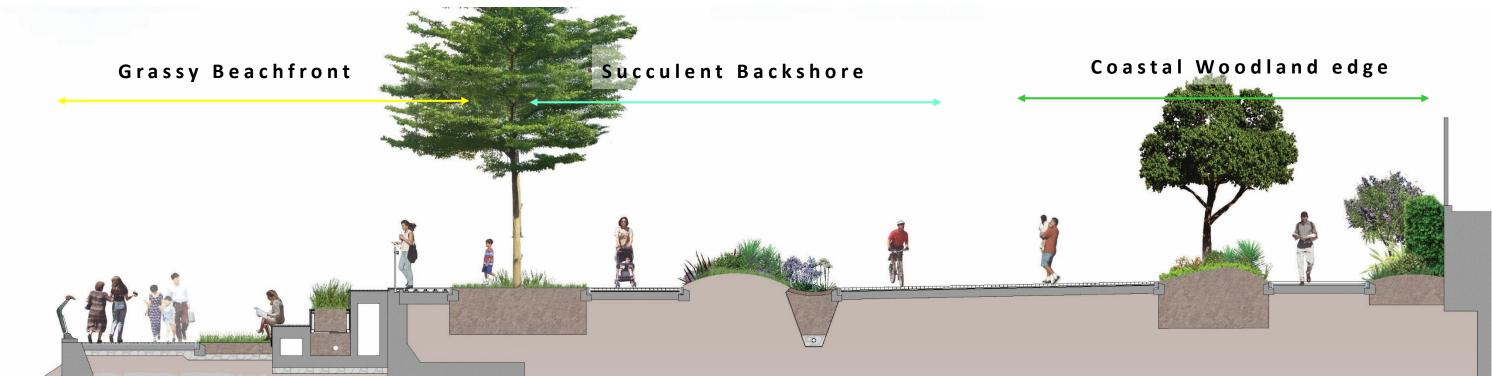

### **Coastal Zonation Planting Concept**

Reflecting the character of the vegetation patterns found along a natural sandy shoreline

Public Open Space in Private Development (POSPD)