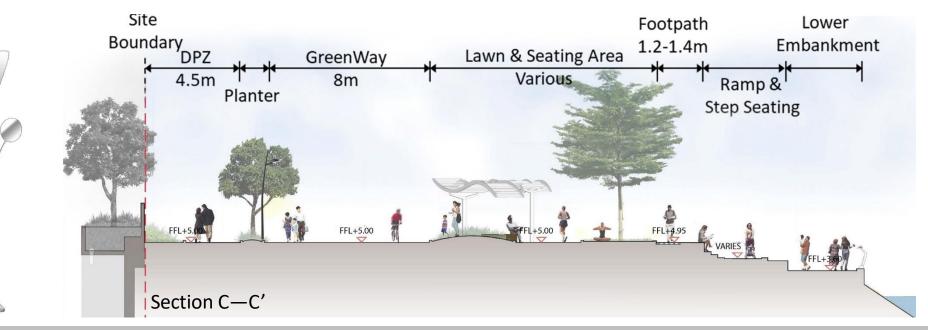

#### Proposals by Developers **Combined Layout of 4B3 and 4B4**

Welcoming Plaza

Water Sports Plaza

**Gateway to Approach Channel** 

Public Open Space in Private Development (POSPD)