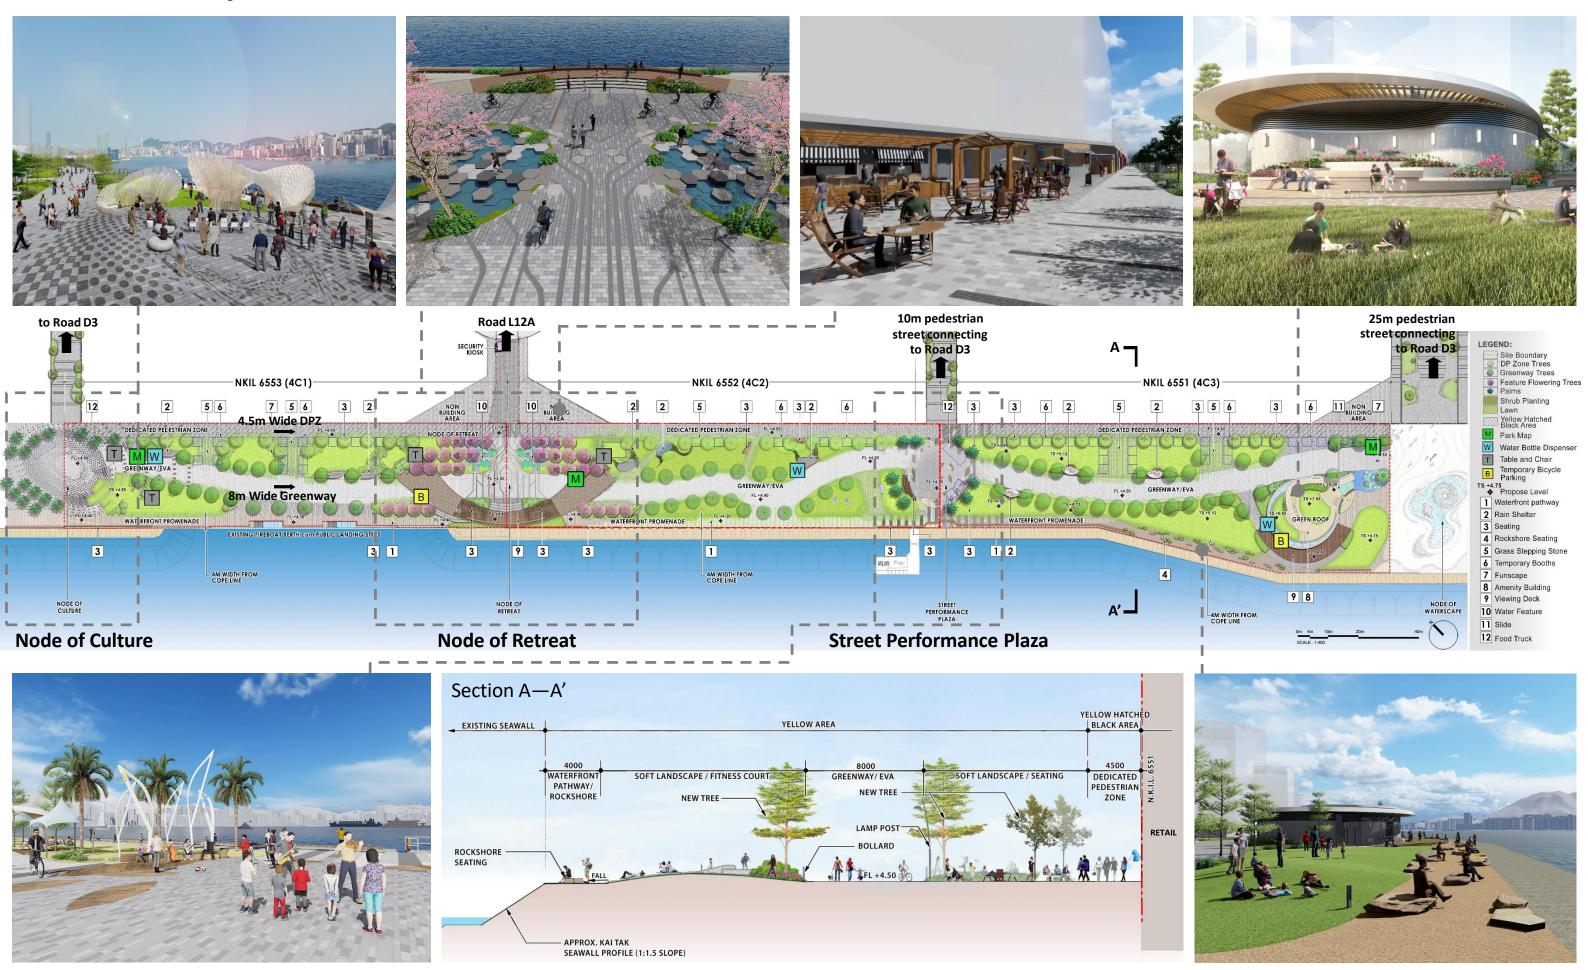

#### Proposals by Developers **Node of Retreat**

Public Open Space in Private Development (POSPD)

### Proposals by Developers **Optional Scheme to Combine DPZ and GreenWay**

Dedicated pedestrian Zone (4.5M) combined with Greenway (8M) Structural trees required along DPZ to be placed between DPZ and Greenway also as demarcation

### (Recommended) Option 2 - GreenWay Abutting Retail

## (Recommended) Option 2 - GreenWay Abutting Retail

Public Open Space in Private Development (POSPD)

#### **Proposals by Developers Possible Location for Temporary / Ad-hoc Event**

Infrastructural provisions such as power supply and water points \*Remarks: will be allowed at possible locations for temporary / ad-hoc set-up