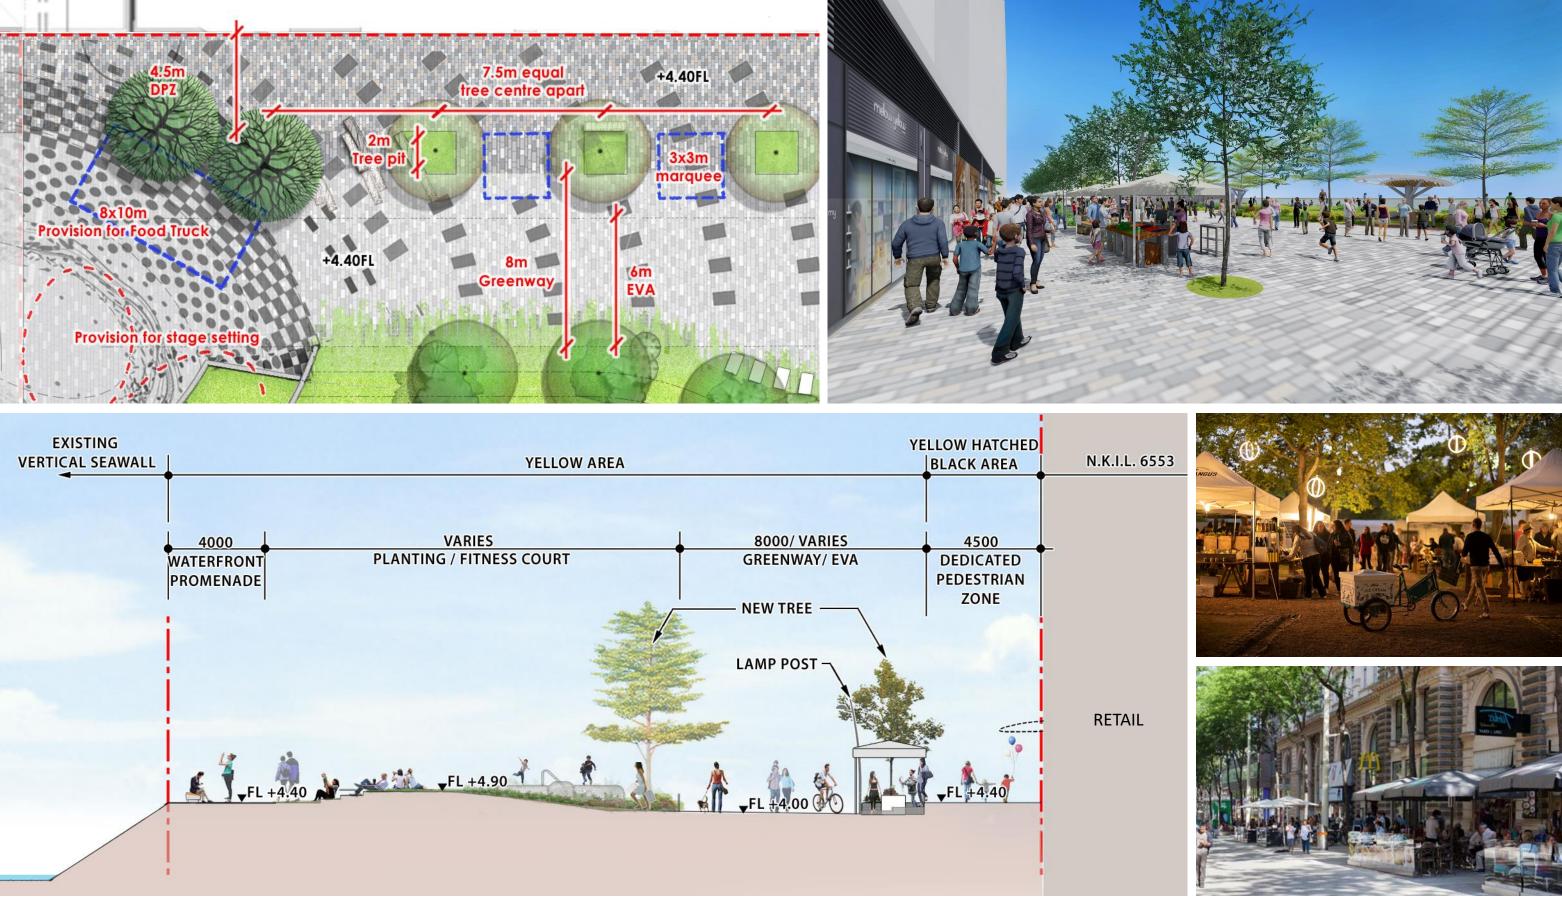

## (Recommended) Option 2 - GreenWay Abutting Retail

Public Open Space in Private Development (POSPD)