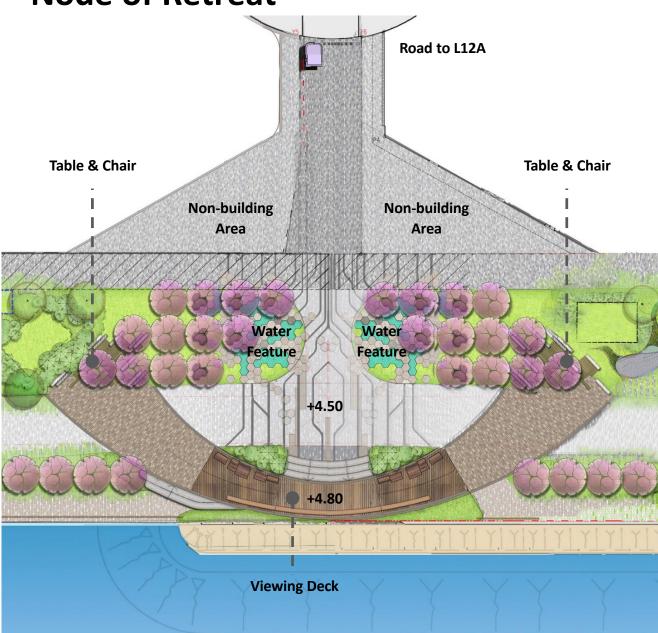

#### Proposals by Developers **Node of Retreat**

Public Open Space in Private Development (POSPD)