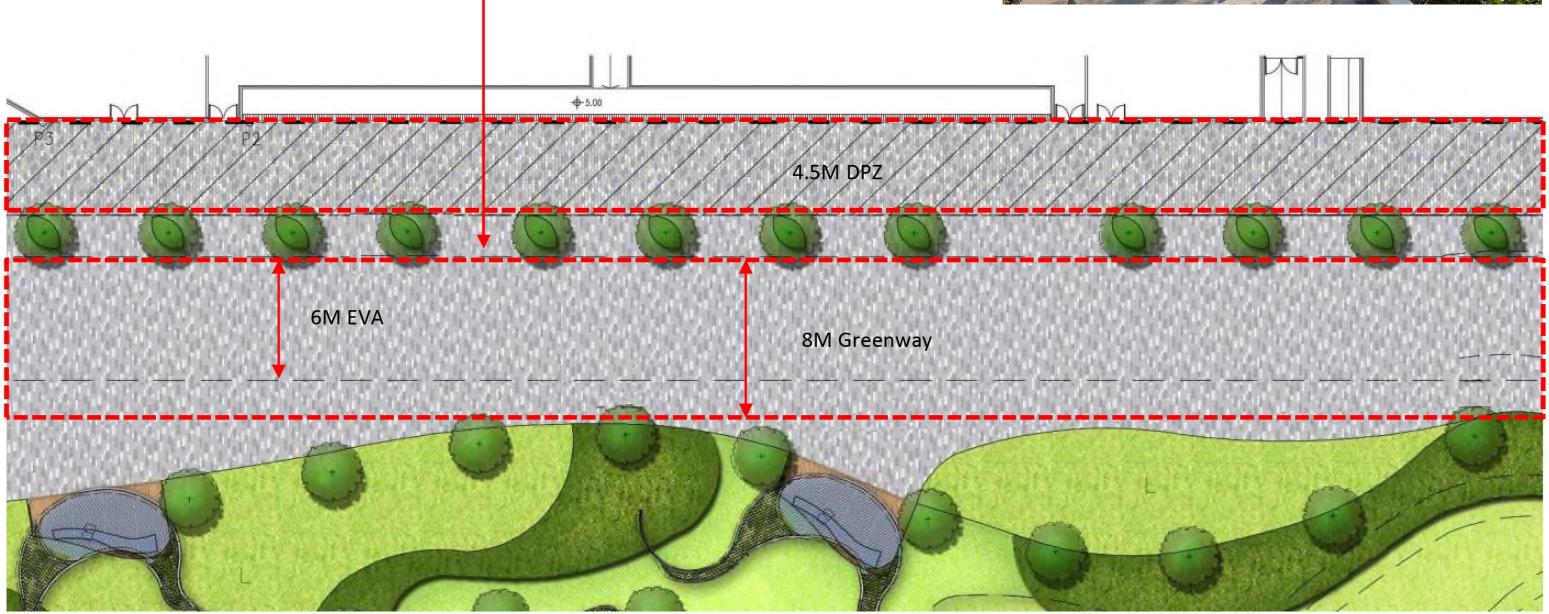

### Proposals by Developers **Optional Scheme to Combine DPZ and GreenWay**

Dedicated pedestrian Zone (4.5M) combined with Greenway (8M) Structural trees required along DPZ to be placed between DPZ and Greenway also as demarcation