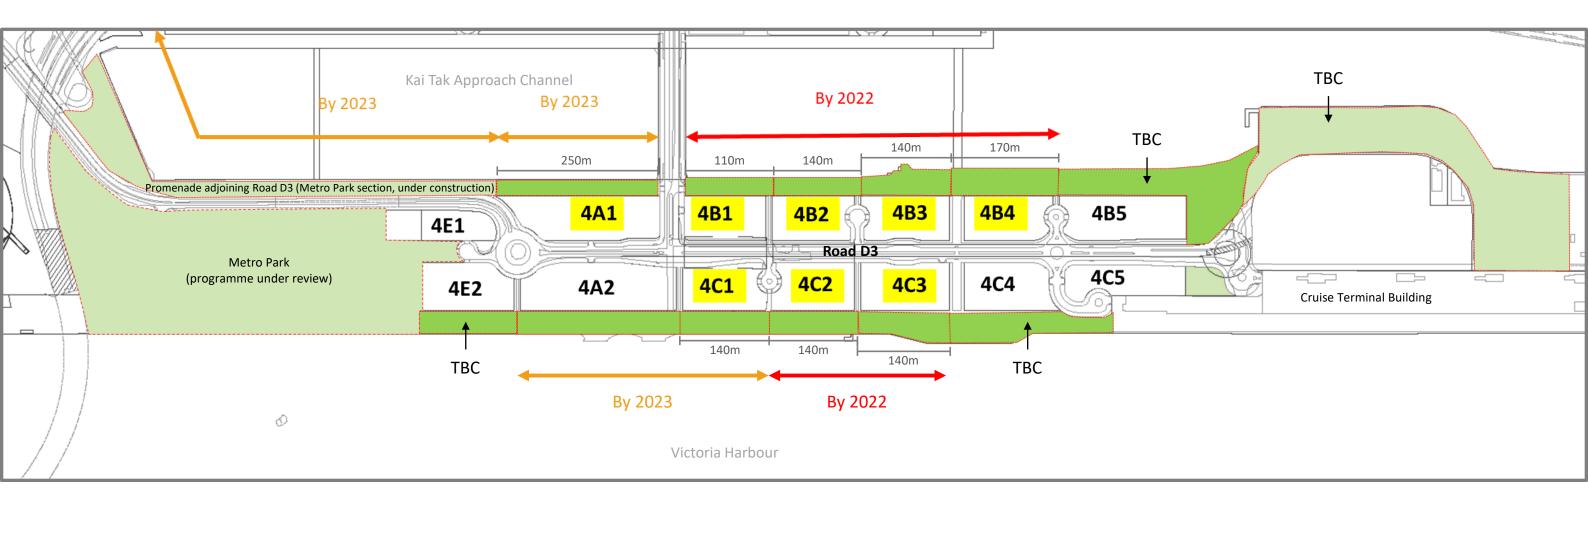

#### Implementation Programme for Open Space at Area 4 of Former Runway, KTD

Public Open Space in Private Development (POSPD)

- Actual completion dates for POSPD of disposed sites (4A1, 4B1, 4B2, 4B3, 4B4, 4C1, 4C2, 4C3, 4A2) will be subject to individual site progress.
- Actual programme for POSPD of other sites (4B5, 4C4, 4E2) will be subject to the actual landsale programme.