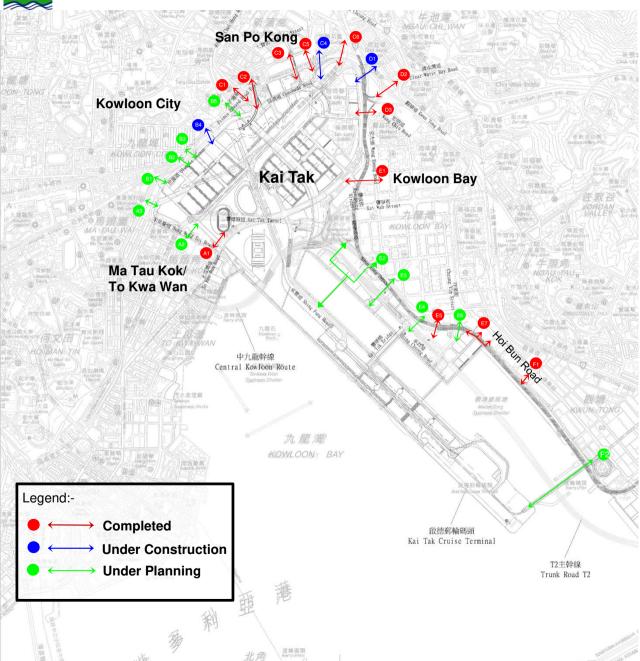

## Major Roadworks and Transport Infrastructure

#### **Pedestrian Connections with Hinterlands**

#### **Pedestrian Connections**

- At-grade crossing at To Kwa Wan Road/Sung Wong Toi Road
- At-grade crossing / footbridge crossing over Sung Wong Toi Road
- At-grade crossing at Olympic Ave
- Enhance and extend existing subways at Olympic Garden
- Enhance existing subway underneath PERE
- Subway to connect Nga Tsin Wai Road to underground Shopping Street (USS)
- 84 Subway to connect Lung Tsun Stone Bridge
  Preservation Corridor with Shek Ku Lung Road Playground
- Subway adjacent to Kai Tak River
- Enhance existing subway at the interchange between PERE and Choi Hung Road
- Curvilinear landscaped elevated walkway connecting the Latitude
- Subway to connect King Tai Court and USS
- C4 Landscaped elevated walkway to connect to open space
- Enhance existing subway underneath PERE and extend to connect to open space adjoining Rhythm Garden
- 66 Footbridge to connect Rhythm Garden
- Subway to connect Choi Hung Estate
- Enhance existing subway near Ping Shek Estate / Choi Hung Estate
- 103 Enhance at-grade crossing near Richland Gardens
- Several at-grade crossing via Eastern Road and Kai Wah Street
- Elevated walkway from KITEC across Kai Fuk Road through north of South Apron area to Metro Park
- Extension / modification of existing footbridge above Kai Fuk Road
- Landscaped elevated walkway to connect KTNAH
- Existing underpass underneath Kwun Tong Bypass
- Enhance existing at-grade crossing at Cheung Yip Street / Hoi Bun Road
- Existing at-grade crossing across Hoi Bun Road
- Enhance several at-grade crossing along Hoi Bun Road
- Bridge link to connect Kwun Tong waterfront with Kai Tak Point