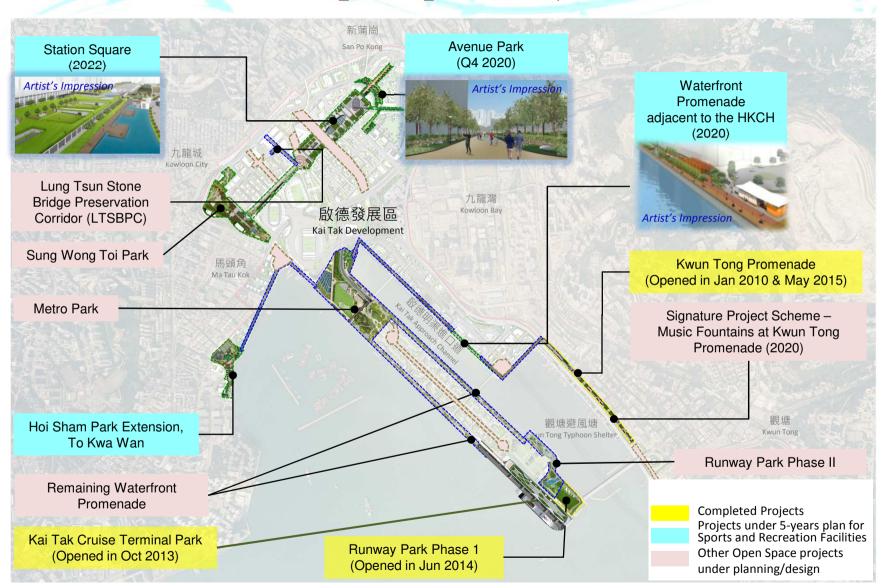

# Task Force on Kai Tak Harbourfront Development

Kai Tak Development
Progress Report as of August 2018

(Paper No. TFKT/12/2018)



#### Kai Tak Outline Zoning Plan (S/K22/6)





## Major Roadworks and Transport Infrastructure







#### **Major GIC Buildings / Facilities**





#### **Major GIC Buildings / Facilities**





#### **Open Space Projects**







#### **Studies on KTD**





### CEDD

#### **Pedestrian Connections with Hinterlands**



#### **Pedestrian Connections**

- At-grade crossing at To Kwa Wan Road/Sung Wong Toi Road
- At-grade crossing / footbridge crossing over Sung Wong Toi Road
- At-grade crossing at Olympic Ave
- Enhance and extend existing subways at Olympic Garden
- Enhance existing subway underneath PERE
- Subway to connect Nga Tsin Wai Road to underground Shopping Street (USS)
- 84 Subway to connect Lung Tsun Stone Bridge
  Preservation Corridor with Shek Ku Lung Road Playground
- Subway adjacent to Kai Tak River
- Enhance existing subway at the interchange between PERE and Choi Hung Road
- Curvilinear landscaped elevated walkway connecting the Latitude
- Subway to connect King Tai Court and USS
- C4 Landscap