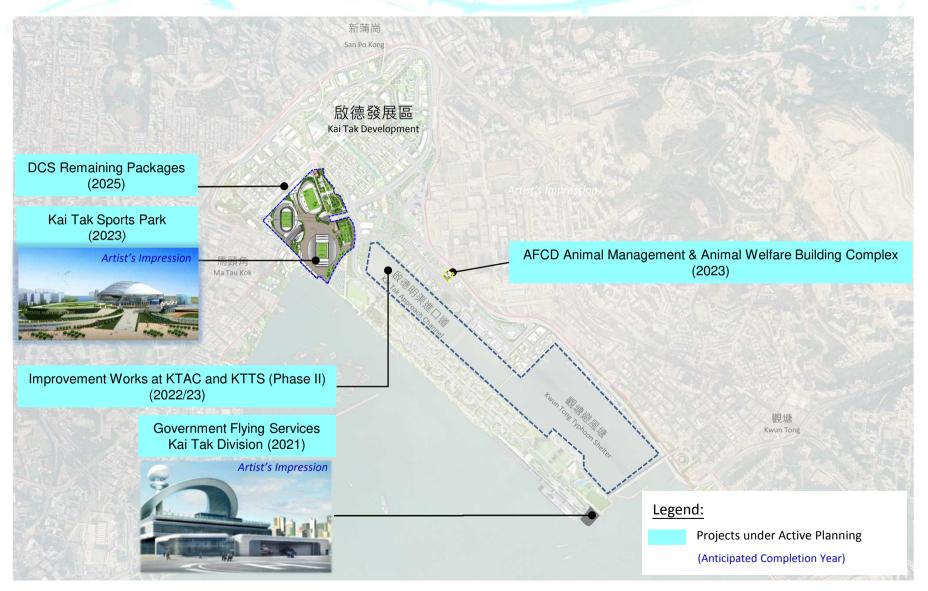

# Task Force on Kai Tak Harbourfront Development

Kai Tak Development
Progress Report as of August 2018

(Paper No. TFKT/12/2018)



#### Kai Tak Outline Zoning Plan (S/K22/6)





## Major Roadworks and Transport Infrastructure







#### **Major GIC Buildings / Facilities**





#### **Major GIC Buildings / Facilities**





#### **Open Space Projects**







#### **Studies on KTD**





### CEDD

#### **Pedestrian Connections with Hinterlands**



#### **Pedestrian Connections**

- At-grade crossing at To Kwa Wan Road/Sung Wong Toi Road
- At-grade crossing / footbridge crossing over Sung Wong Toi Road
- At-grade crossing at Olympic Ave
- Enhance and extend existing subways at Olympic Garden
- Enhance existing subway underneath PERE
- Subway to connect Nga Tsin Wai Road to underground Shopping Street (USS)
- 84 Subway to connect Lung Tsun Stone Bridge
  Preservation Corridor with Shek Ku Lung Road Playground
- Subway adjacent to Kai Tak River
- Enhance existing subway at the interchange between PERE and Choi Hung Road
- Curvilinear landscaped elevated walkway connecting the Latitude
- Subway to connect Ki