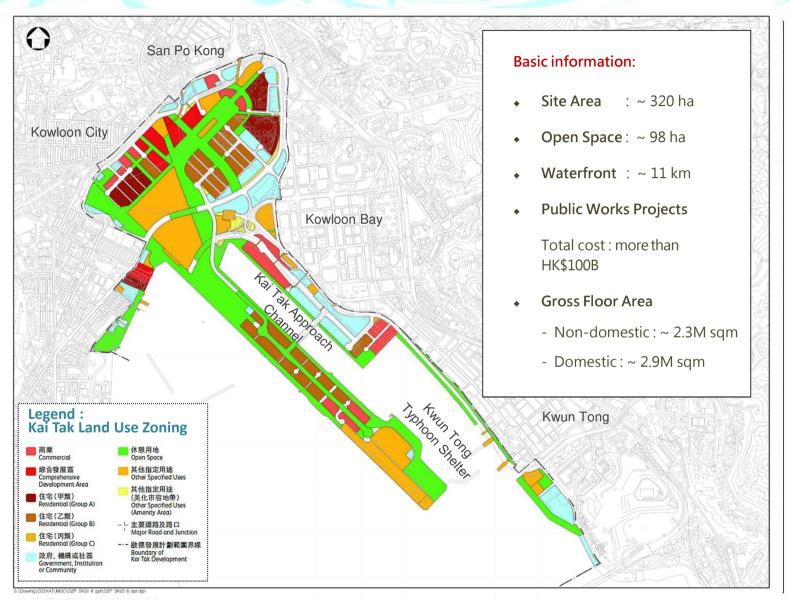

# Task Force on Kai Tak Harbourfront Development

Kai Tak Development
Progress Report as of August 2018

(Paper No. TFKT/12/2018)



#### Kai Tak Outline Zoning Plan (S/K22/6)





## Major Roadworks and Transport Infrastructure







#### **Major GIC Buildings / Facilities**





#### **Major GIC Buildings / Facilities**





#### **Open Space Projects**







#### **Studies on KTD**





### CEDD

#### **Pedestrian Connections with Hinterlands**



#### **Pedestrian Connections**

- At-grade crossing at To Kwa Wan Road/Sung Wong Toi Road
- At-grade crossing / footbridge crossing over Sung Wong Toi Road
- At-grade crossing at Olympic Ave
- Enhance and extend existing subways at Olympic Garden
- Enhance existing subway underneath PERE
- Subway to connect Nga Tsin Wai Road to underground Shopping Street (USS)
- 84 Subway to connect Lung Tsun Stone Bridge
  Preservation Corridor with Shek Ku Lung Road Playground
- Subway adjacent to Kai Tak River
- Enhance existi