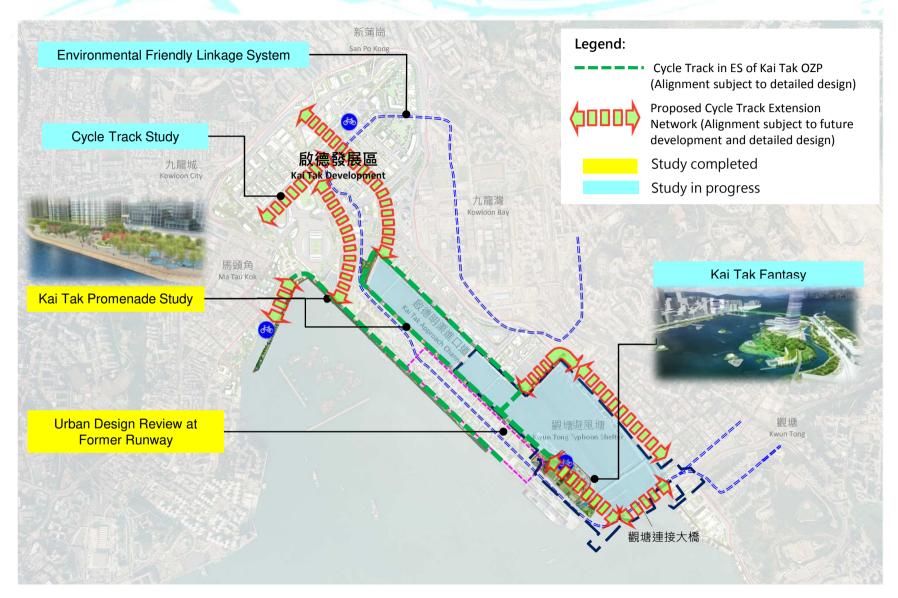

# Task Force on Kai Tak Harbourfront Development

Kai Tak Development
Progress Report as of August 2018

(Paper No. TFKT/12/2018)



#### Kai Tak Outline Zoning Plan (S/K22/6)





## Major Roadworks and Transport Infrastructure







#### **Major GIC Buildings / Facilities**





#### **Major GIC Buildings / Facilities**





#### **Open Space Projects**







#### **Studies on KTD**





### CEDD

#### **Pedestrian Connections with Hinterlands**



#### **Pedestrian Connections**

- At-grade crossing at To Kwa Wan Road/Sung Wong Toi Road
- At-grade crossing / footbridge crossing over Sung Wong Toi Road
- At-grade crossing at Olympic Ave
- Enhance and extend existing subways at Olympic Garden
- Enhance existing subway underneath PERE
- Subway to connect Nga Tsin Wai Road to underground Shopping Street (USS)
- 84 Subway to connect Lung Tsun Stone Bridge
  Preservation Corridor with Shek Ku Lung Road Playground
- Subway adjacent to Kai Tak River
- Enhance existing subway at the interchange between PERE and Choi Hung Road
- Curvilinear landscaped elevated walkway connecting the Latitude
- Subway to connect King Tai Court and USS
- C4 Landscaped elevated walkway to connect