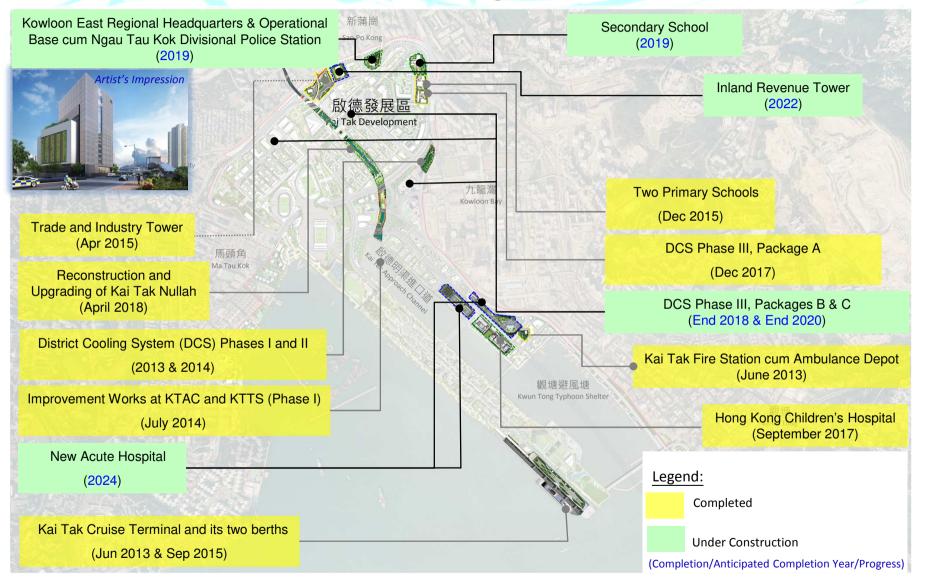

# Task Force on Kai Tak Harbourfront Development

Kai Tak Development
Progress Report as of August 2018

(Paper No. TFKT/12/2018)



#### Kai Tak Outline Zoning Plan (S/K22/6)





## Major Roadworks and Transport Infrastructure







#### **Major GIC Buildings / Facilities**





#### **Major GIC Buildings / Facilities**





#### **Open Space Projects**







#### **Studies on KTD**





### CEDD

#### **Pedestrian Connections with Hinterlands**



#### **Pedestrian Connections**

- At-grade crossing at To Kwa Wan Road/Sung Wong Toi Road
- At-grade crossing / footbridge crossing over Sung Wong Toi Road
- At-grade crossing at Olympic Ave
- Enhance and extend existing subways at Olympic Garden
- Enhance existing subway underneath PERE
- Subway to connect Nga Tsin Wai Road to underground Shopping Street (USS)
- 84 Subway to connect Lung Tsun Stone Bridge
  Preservation Corridor with Shek Ku Lung Road Playground
- Subway adjacent to Kai Tak River
- Enhance existing subway at the interchange between PERE and Choi Hung Road
- Curvilinear landscaped elevated walkway