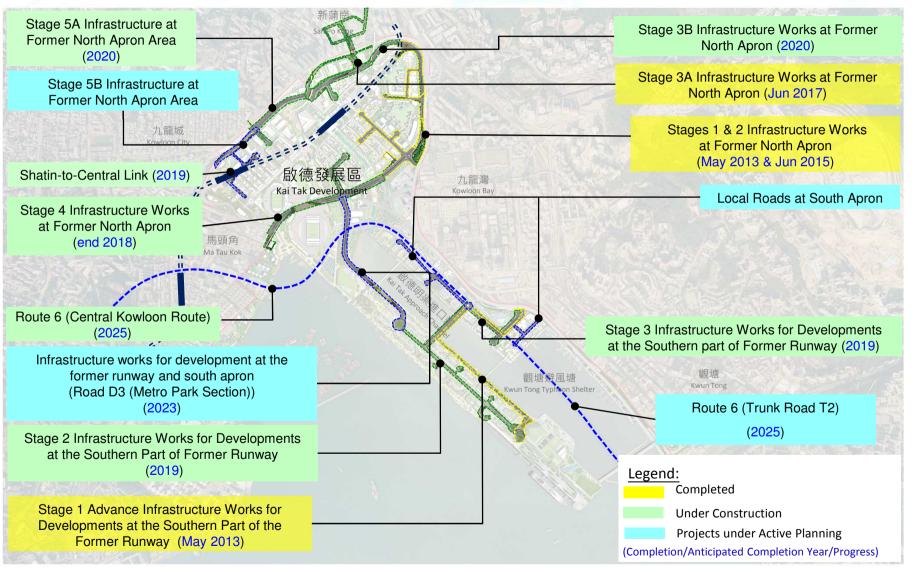

# Task Force on Kai Tak Harbourfront Development

Kai Tak Development
Progress Report as of August 2018

(Paper No. TFKT/12/2018)



#### Kai Tak Outline Zoning Plan (S/K22/6)





## Major Roadworks and Transport Infrastructure







#### **Major GIC Buildings / Facilities**





#### **Major GIC Buildings / Facilities**





#### **Open Space Projects**







#### **Studies on KTD**





### CEDD

#### **Pedestrian Connections with Hinterlands**



#### **Pedestrian Connections**

- At-grade crossing at To Kwa Wan Road/Sung Wong Toi Road
- At-grade crossing / footbridge crossing over Sung Wong Toi Road
- At-grade crossing at Olympic Ave
- Enhance and extend existing subways at Olympic Garden
- Enhance existing subway underneath PERE
- Subway to connect Nga Tsin Wai Road to underground Shopping Street (USS)
- 84 Subway to connect Lung Tsun Stone Bridge
  Preservation Corridor with Shek Ku Lung Road Playground
- Subway adjacent to Kai Tak River
- Enhance existing subway at the interchange between PERE and Choi Hu