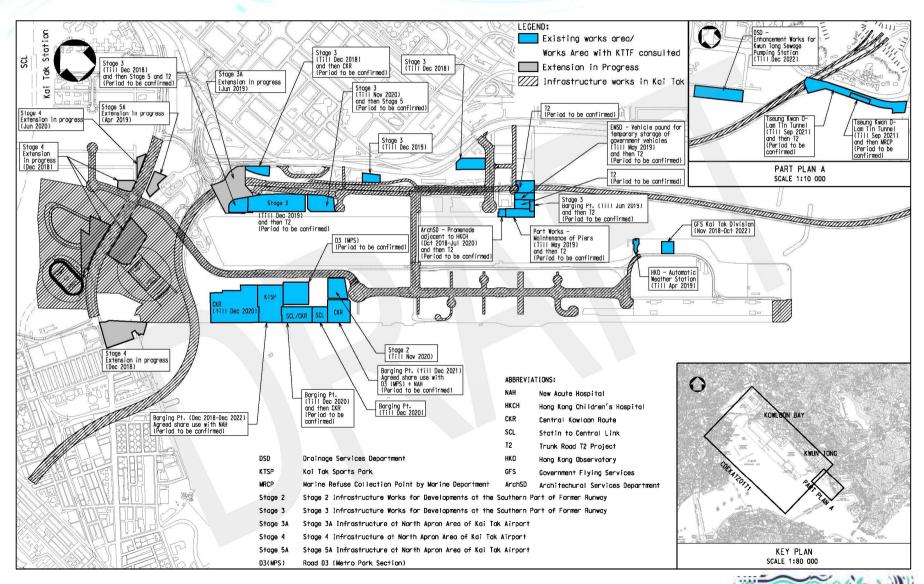

o connect Choi Hung Estate
- Enhance existing subway near Ping Shek Estate / Choi Hung Estate
- 103 Enhance at-grade crossing near Richland Gardens
- Several at-grade crossing via Eastern Road and Kai Wah Street
- Elevated walkway from KITEC across Kai Fuk Road through north of South Apron area to Metro Park
- Extension / modification of existing footbridge above Kai Fuk Road
- Landscaped elevated walkway to connect KTNAH
- Existing underpass underneath Kwun Tong Bypass
- Enhance existing at-grade crossing at Cheung Yip Street / Hoi Bun Road
- Existing at-grade crossing across Hoi Bun Road
- Enhance several at-grade crossing along Hoi Bun Road
- Bridge link to connect Kwun Tong waterfront with Kai Tak Point



#### Details of Temporary Government Land Allocations near Harbourfront in KTD