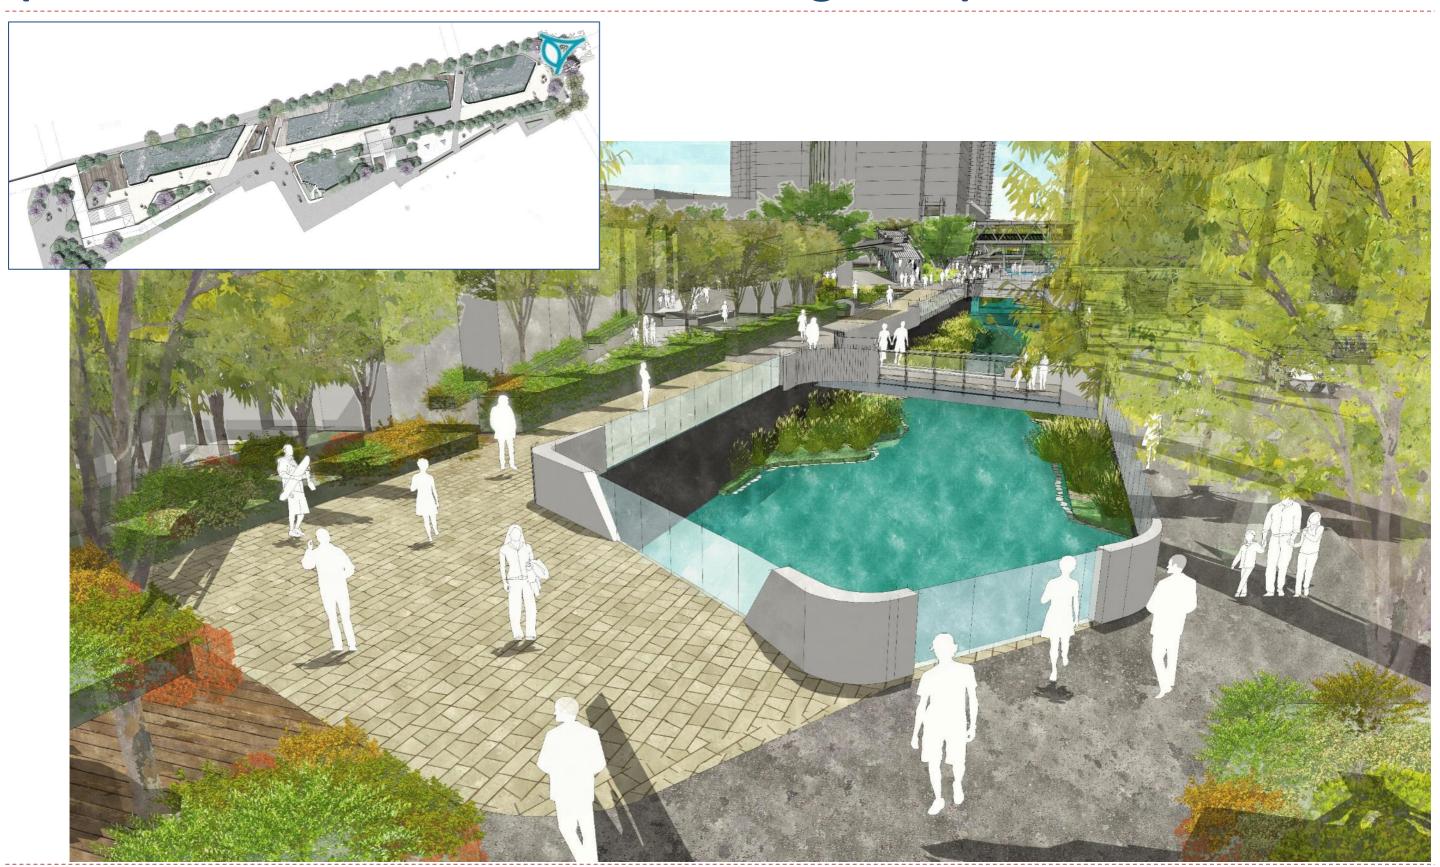

Stage 2 Public Engagement May to Jul 2018

# Revitalise • Connect • Share

## Major Views in Stage 1 PE

- Revitalising the River
- Walkability and Connectivity
- Fostering Public Space

## Activities of Stage 2 PE



- Stage 2 PE Period (17 May to 16 Jul)
- Consultation with Kwun Tong District Council (17 May)
- Consultation with Task Force on Kai Tak Harbourfront
   Development under Harbourfront Commission (23 May)
- Roving Exhibitions (17 May to 6 Jul)
- Community Workshops
  - Sai Cho Wan Neighbourhood Community Centre (16 Jun)
  - Kwun Tong Community Centre (7 Jul)
- Project Website: www.tsuipingriver.hk



# Overall Layout





# 5

#### (Between Kai Lim Road to Kwun Tong Road)









#### (Between Kai Lim Road to Kwun Tong Road)



#### (Between Kai Lim Road to Kwun Tong Road)



#### (Between Kai Lim Road to Kwun Tong Road)



#### Zone B

# 5

#### (Between Kwun Tong Road to Shing Yip Street)









#### Zone B

# Revitalise • Connect • Share

#### (Between Kwun Tong Road to Shing Yip Street)

Kwun To **Kwun Tong Industrial Centre Shing Yip Street** Landscaped **Footbridge** Deck King Yip Lane **Existing** footbridge **Proposed Composite** 

**Development** 

### Zone B

#### (Between Kwun Tong Road to Shing Yip Street)



# 5

#### (Between Shing Yip Street and Wai Yip Street)











#### (Between Shing Yip Street and Wai Yip Street)



# 5

(Between Shing Yip Street and Wai Yip Street)



# Revitalise • Connect • Share

#### (Between Shing Yip Street and Wai Yip Street)





(Between Shing Yip Street and Wai Yip Street)



#### (Between Shing Yip Street