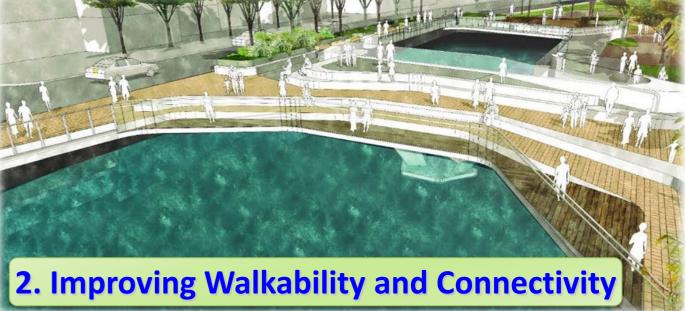

## Major Views in Stage 1 PE

- Revitalising the River
- Walkability and Connectivity
- Fostering Public Space