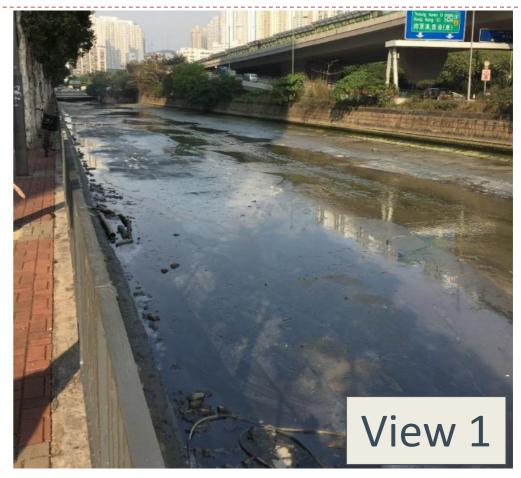

## Major Views in Stage 1 PE

- Revitalising the River
- Walkability and Connectivity
- Fostering Public Space