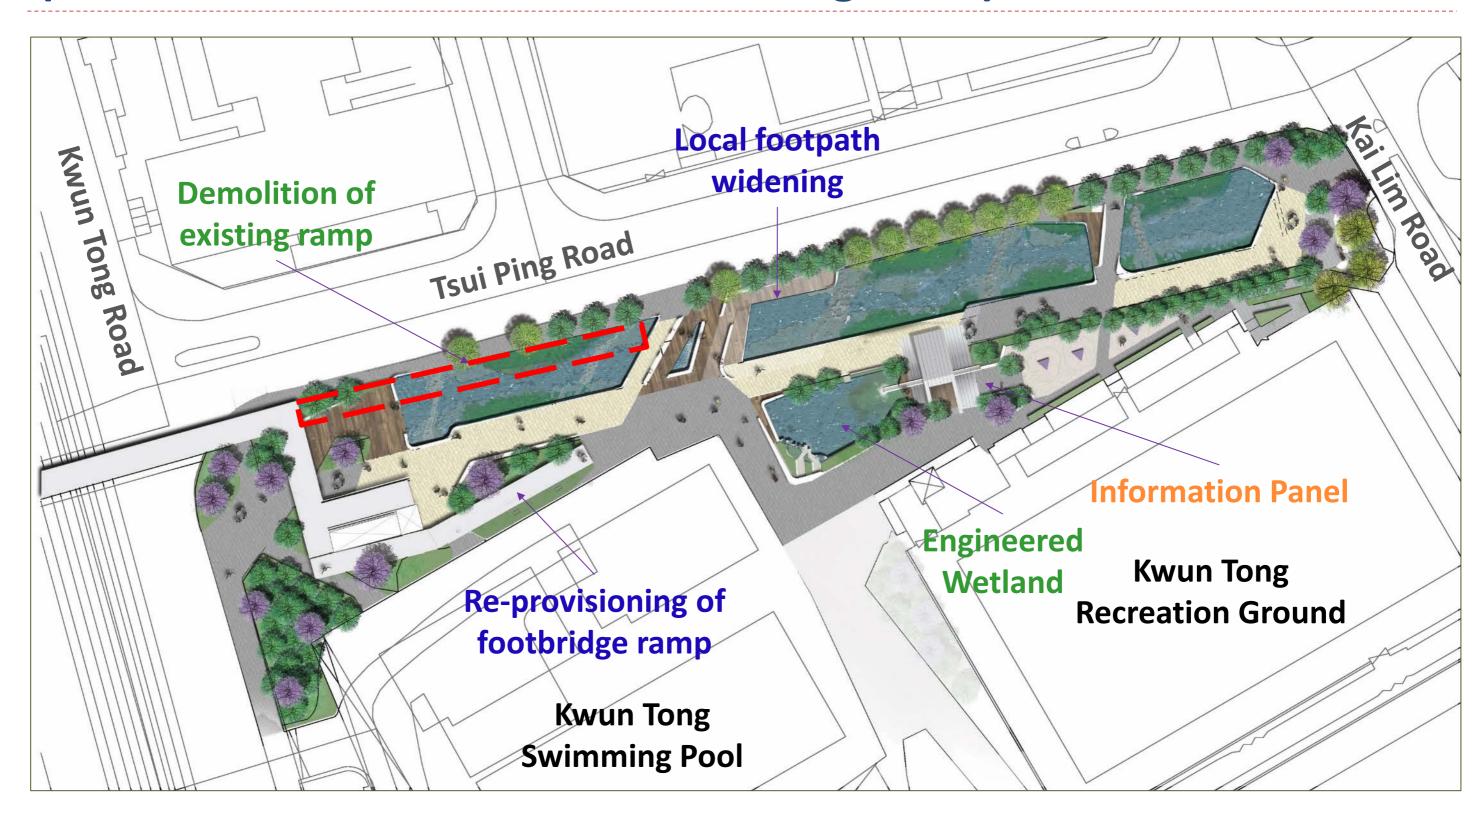

7
- Detailed Design Stage commenced in Dec 2017
- Stage 2 Public Engagement May to Jul 2018

# Revitalise • Connect • Share

## Major Views in Stage 1 PE

- Revitalising the River
- Walkability and Connectivity
- Fostering Public Space

## Activities of Stage 2 PE



- Stage 2 PE Period (17 May to 16 Jul)
- Consultation with Kwun Tong District Council (17 May)
- Consultation with Task Force on Kai Tak Harbourfront
   Development under Harbourfront Commission (23 May)
- Roving Exhibitions (17 May to 6 Jul)
- Community Workshops
  - Sai Cho Wan Neighbourhood Community Centre (16 Jun)
  - Kwun Tong Community Centre (7 Jul)
- Project Website: www.tsuipingriver.hk



# Overall Layout





# 5

#### (Between Kai Lim Road to Kwun Tong Road)









#### (Between Kai Lim Road to Kwun Tong Road)



#### (Between Kai Lim Road to Kwun Tong Road)



#### (Between Kai Lim Road to Kwun Tong Road)



#### Zone B

# 5

#### (Between Kwun Tong Road to Shing Yip Street)









#### Zone B

# Revitalise • Connect • Share

#### (Between Kwun Tong Road to Shing Yip Street)

Kwun To **Kwun Tong Industrial Centre Shing Yip Street** Landscaped **Footbridge** Deck King Yip Lane **Existing** footbridge **Proposed Composite** 

**Development** 

### Zone B

#### (Between Kwun Tong Road to Shing Yip Street)



# 5

#### (Between Shing Yip Street and Wai Yip Street)











#### (Between Shing Yip Street and Wai Yip Street)



# 5

(Between Shing Yip Street and Wai Yip Street)



# Revitalise • Connect • Share

#### (Between Shing Yip Street and Wai Yip Street)





(Between Shing Yip Street and