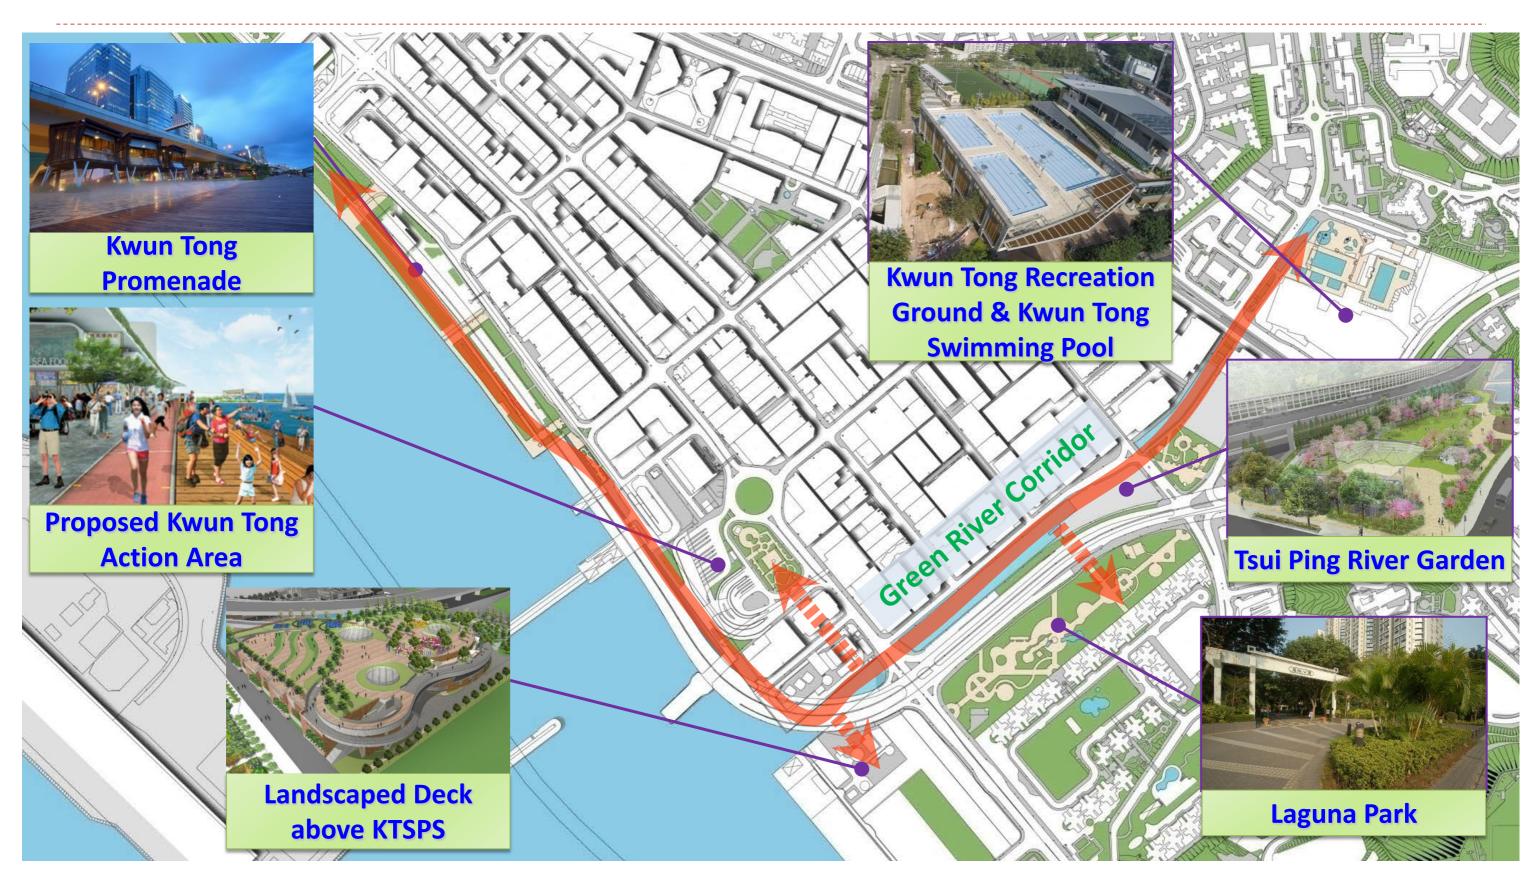

re Shing Yip Street** Landscaped **Footbridge** Deck King Yip Lane **Existing** footbridge **Proposed Composite** 

**Development** 

### Zone B

#### (Between Kwun Tong Road to Shing Yip Street)



# 5

#### (Between Shing Yip Street and Wai Yip Street)











#### (Between Shing Yip Street and Wai Yip Street)



# 5

(Between Shing Yip Street and Wai Yip Street)



# Revitalise • Connect • Share

#### (Between Shing Yip Street and Wai Yip Street)





(Between Shing Yip Street and Wai Yip Street)



#### (Between Shing Yip Street and Wai Yip Street)



#### Zone D

# 5

#### (Between Wai Yip Street and Victoria Harbour)







#### Zone D



#### (Between Wai Yip Street and Victoria Harbour)



### Zone D



(Between Wai Yip Street and Victoria Harbour)



## Green River Corridor