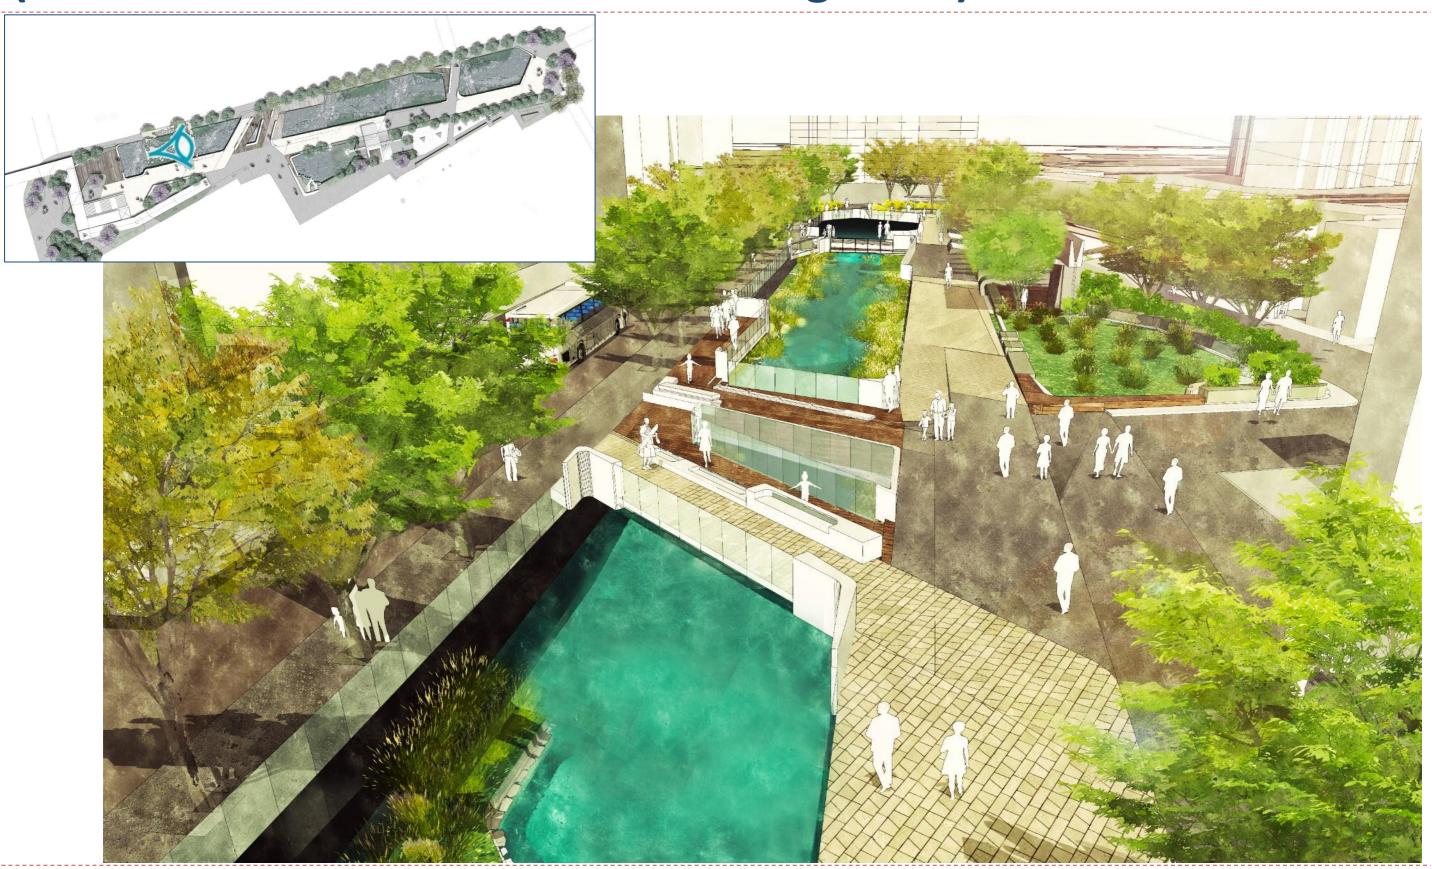

italise • Connect • Share

## Major Views in Stage 1 PE

- Revitalising the River
- Walkability and Connectivity
- Fostering Public Space

## Activities of Stage 2 PE



- Stage 2 PE Period (17 May to 16 Jul)
- Consultation with Kwun Tong District Council (17 May)
- Consultation with Task Force on Kai Tak Harbourfront
   Development under Harbourfront Commission (23 May)
- Roving Exhibitions (17 May to 6 Jul)
- Community Workshops
  - Sai Cho Wan Neighbourhood Community Centre (16 Jun)
  - Kwun Tong Community Centre (7 Jul)
- Project Website: www.tsuipingriver.hk



# Overall Layout





# 5

#### (Between Kai Lim Road to Kwun Tong Road)









#### (Between Kai Lim Road to Kwun Tong Road)



#### (Between Kai Lim Road to Kwun Tong Road)



#### (Between Kai Lim Road to Kwun Tong Road)



#### Zone B

# 5

#### (Between Kwun Tong Road to Shing Yip Street)









#### Zone B

# Revitalise • Connect • Share

#### (Between Kwun Tong Road to Shing Yip Street)

Kwun To **Kwun Tong Industrial Centre Shing Yip Street** Landscaped **Footbridge** Deck King Yip Lane **Existing** footbridge **Proposed Composite** 

**Development** 

### Zone B

#### (Between Kwun Tong Road to Shing Yip Street)



# 5

#### (Between Shing Yip Street and Wai Yip Street)











#### (Between Shing Yip Street and Wai Yip Street)



# 5

(Between Shing Yip Street and Wai Yip Street)



# Revitalise • Connect • Share

#### (Between Shing Yip Street and Wai Yip Street)





(Between Shing Yip Street and Wai Yip Street)



#### (Between Shing Yip Street and Wai Yip Street)



#### Zone D

# 5

#### (B