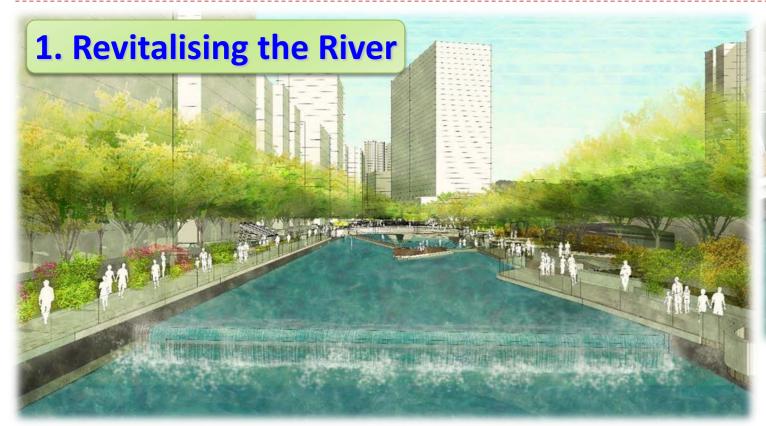

## Major Views in Stage 1 PE

- Revitalising the River
- Walkability and Connectivity
- Fostering Public Space