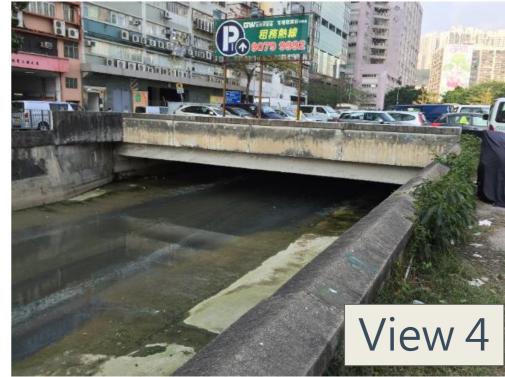

## Major Views in Stage 1 PE

- Revitalising the River
- Walkability and Connectivity
- Fostering Public Space