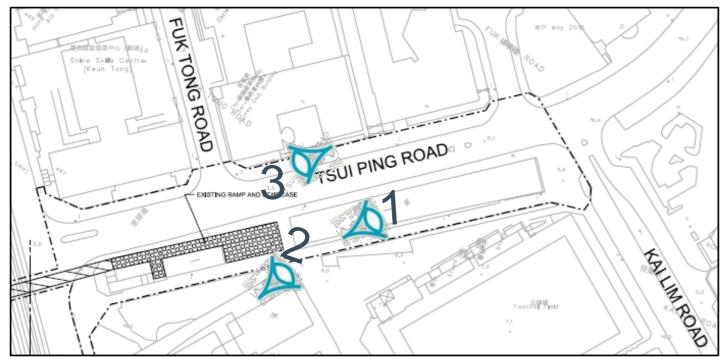

rogress**



- Stage 1 Public Engagement Jan to Mar 2017
- Detailed Design Stage commenced in Dec 2017
- Stage 2 Public Engagement May to Jul 2018

# Revitalise • Connect • Share

## Major Views in Stage 1 PE

- Revitalising the River
- Walkability and Connectivity
- Fostering Public Space

## Activities of Stage 2 PE



- Stage 2 PE Period (17 May to 16 Jul)
- Consultation with Kwun Tong District Council (17 May)
- Consultation with Task Force on Kai Tak Harbourfront
   Development under Harbourfront Commission (23 May)
- Roving Exhibitions (17 May to 6 Jul)
- Community Workshops
  - Sai Cho Wan Neighbourhood Community Centre (16 Jun)
  - Kwun Tong Community Centre (7 Jul)
- Project Website: www.tsuipingriver.hk



# Overall Layout





# 5

#### (Between Kai Lim Road to Kwun Tong Road)









#### (Between Kai Lim Road to Kwun Tong Road)



#### (Between Kai Lim Road to Kwun Tong Road)



#### (Between Kai Lim Road to Kwun Tong Road)



#### Zone B

# 5

#### (Between Kwun Tong Road to Shing Yip Street)









#### Zone B

# Revitalise • Connect • Share

#### (Between Kwun Tong Road to Shing Yip Street)

Kwun To **Kwun Tong Industrial Centre Shing Yip Street** Landscaped **Footbridge** Deck King Yip Lane **Existing** footbridge **Proposed Composite** 

**Development** 

### Zone B

#### (Between Kwun Tong Road to Shing Yip Street)



# 5

#### (Between Shing Yip Street and Wai Yip Street)











#### (Between Shing Yip Street and Wai Yip Street)



# 5

(Between Shing Yip Street and Wai Yip Street)



# Revitalise • Connect • Share

#### (Between Shing Yip Street