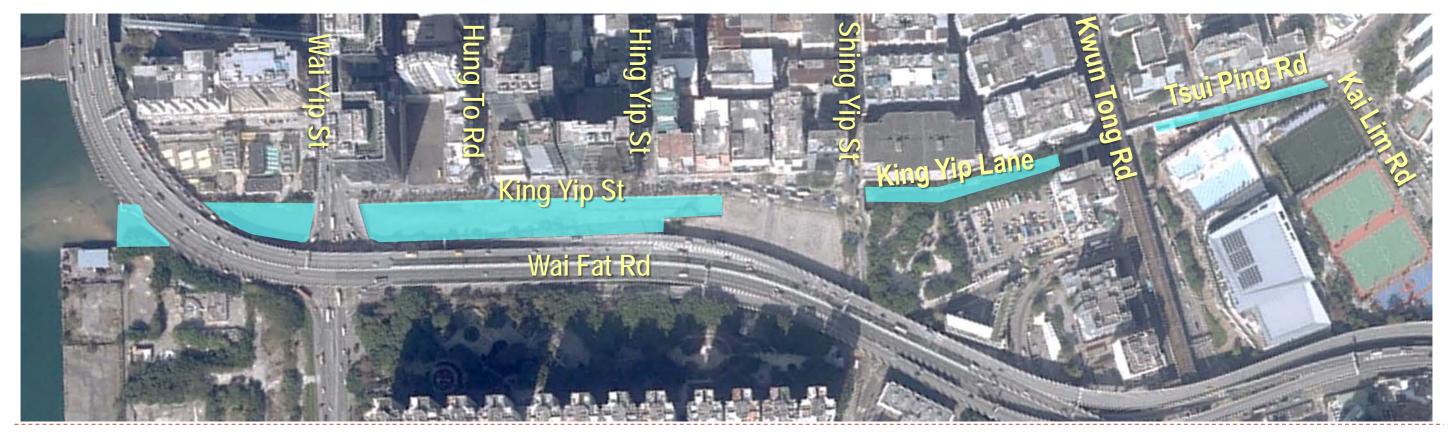

# Harbourfront Commission Task Force on Kai Tak Harbourfront Development

# Revitalisation of Tsui Ping River Stage 2 Public Engagement

(Paper No. TFKT 08/2018)
23 May 2018

#### Content



- Project Background
- Project Progress & Public Engagement
- Updated Design Scheme



# Revitalise • Connect • Share

## Project Background

- To revitalise the existing nullah into a unique river with environmental, ecological and landscaping upgrading
- To enhance walkability and connectivity with the neighbourhood, so as to create synergy and enable the public to enjoy an accessible and green community



## Project Objectives











## **Project Progress**



- Stage 1 Public Engagement Jan to Mar 2017
- Detailed Design Stage commenced in Dec 2017
- Stage 2 Public Engagement May to Jul 2018

# Revitalise • Connect • Share

## Major Views in Stage 1 PE

- Revitalising the River
- Walkability and Connectivity
- Fostering Public Space

## Activities of Stage 2 PE



- Stage 2 PE Period (17 May to 16 Jul)
- Consultation with Kwun Tong District Council (17 May)
- Consultation with Task Force on Kai Tak Harbourfront
   Development under Harbourfront Commission (23 May)
- Roving Exhibitions (17 May to 6 Jul)
- Community Workshops
  - Sai Cho Wan Neighbourhood Community Centre (16 Jun)
  - Kwun Tong Community Centre (7 Jul)
- Project Website: www.tsuipingriver.hk



# Overall Layout





# 5