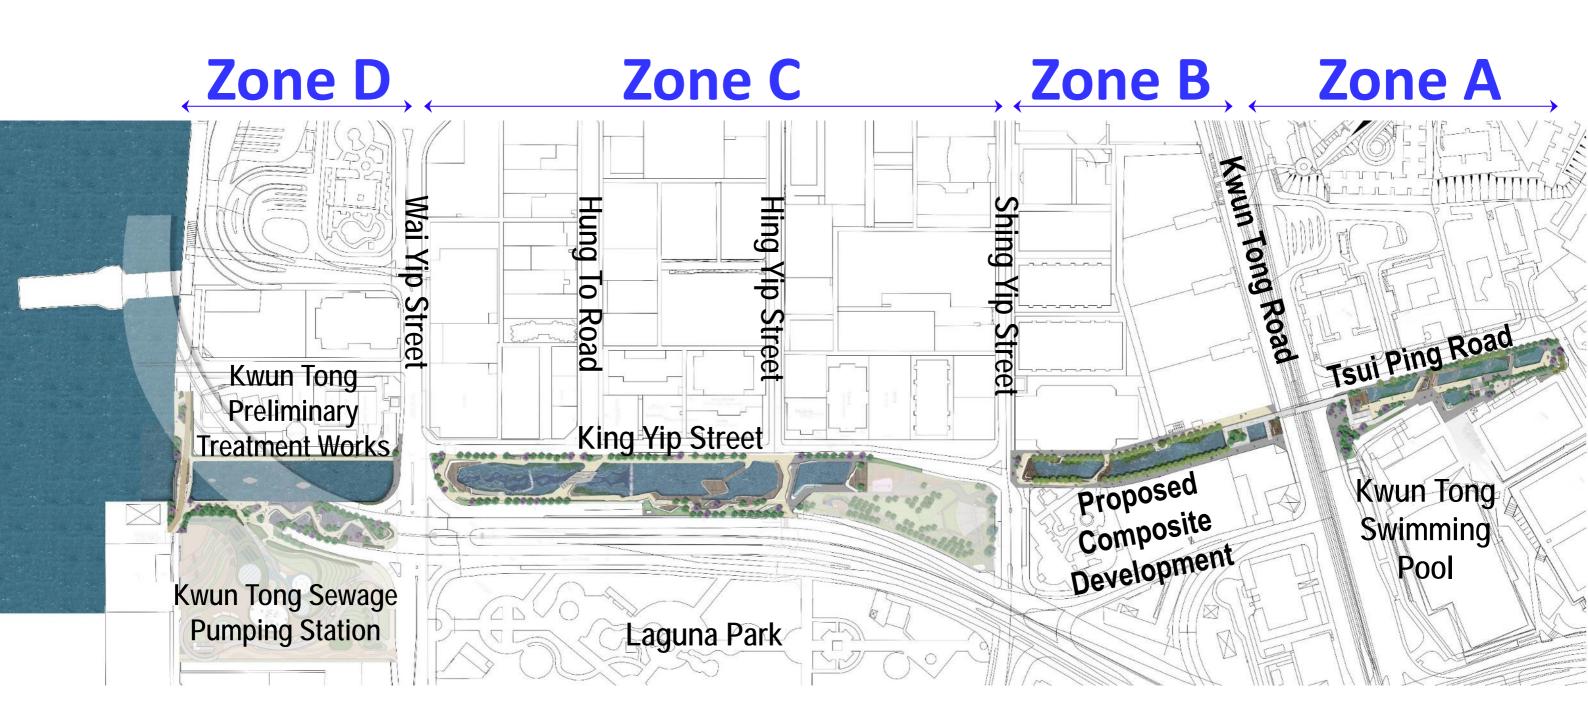

ity



## Project Objectives











## **Project Progress**



- Stage 1 Public Engagement Jan to Mar 2017
- Detailed Design Stage commenced in Dec 2017
- Stage 2 Public Engagement May to Jul 2018

# Revitalise • Connect • Share

## Major Views in Stage 1 PE

- Revitalising the River
- Walkability and Connectivity
- Fostering Public Space

## Activities of Stage 2 PE



- Stage 2 PE Period (17 May to 16 Jul)
- Consultation with Kwun Tong District Council (17 May)
- Consultation with Task Force on Kai Tak Harbourfront
   Development under Harbourfront Commission (23 May)
- Roving Exhibitions (17 May to 6 Jul)
- Community Workshops
  - Sai Cho Wan Neighbourhood Community Centre (16 Jun)
  - Kwun Tong Community Centre (7 Jul)
- Project Website: www.tsuipingriver.hk



# Overall Layout





# 5

#### (Between Kai Lim Road to Kwun Tong Road)









#### (Between Kai Lim Road to Kwun Tong Road)



#### (Between Kai Lim Road to Kwun Tong Road)



#### (Between Kai Lim Road to Kwun Tong Road)



#### Zone B

# 5

#### (Between Kwun Tong Road to Shing Yip Street)









#### Zone B

# Revitalise • Connect • Share

#### (Between Kwun Tong Road to Shing Yip Street)

Kwun To **Kwun Tong Industrial Centre Shing Yip Street** Landscaped **Footbridge** Deck King Yip Lane **Existing** footbridge **Proposed Composite** 

**Development** 

### Zone B

#### (Between Kwun Tong Road to Shing Yip Street)



# 5

#### (Between Shing Yip Street and Wai Yip Street)











#### (Between Shing Yip Street and Wai Yip Street)



# 5

(Between Shing Yip Street and Wai Yip Street)



# Revital