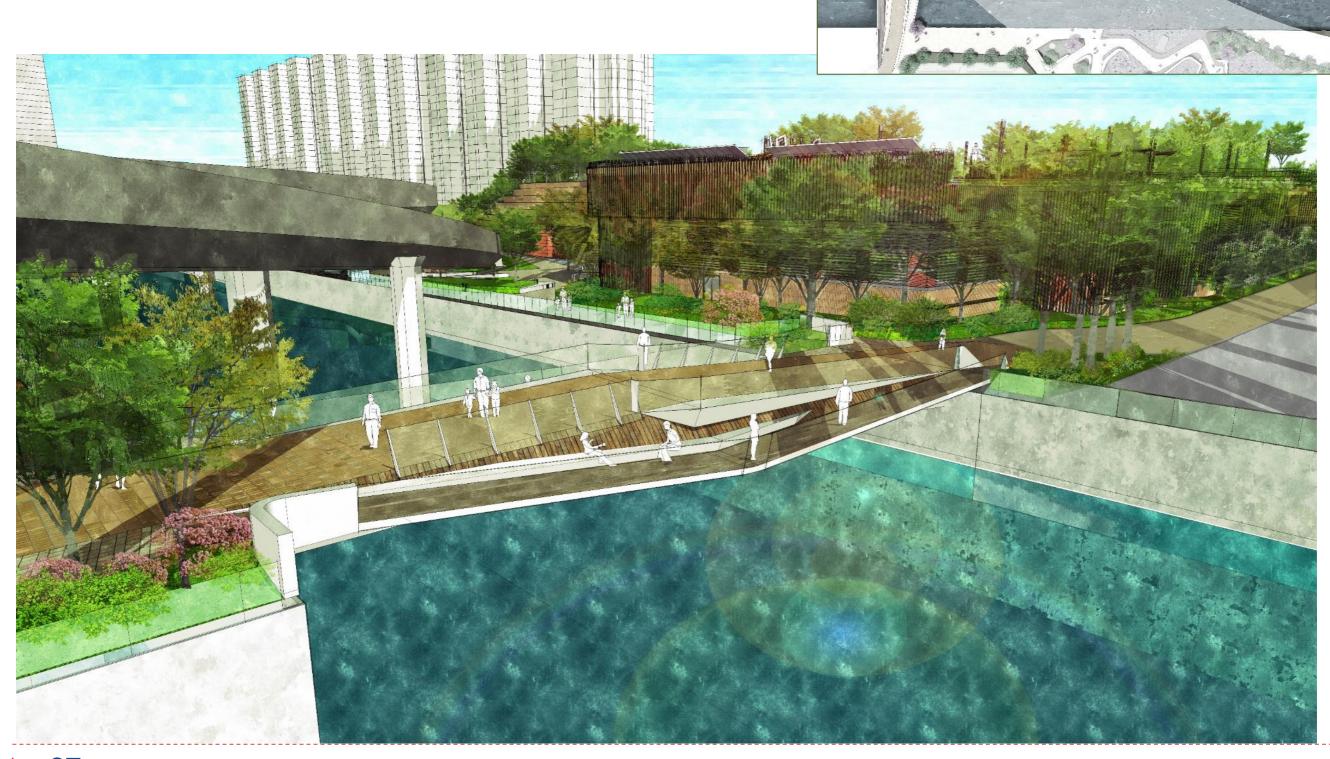

#### (Between Wai Yip Street and Victoria Harbour)

#### Zone D

### Zone D

(Between Wai Yip Street and Victoria Harbour)