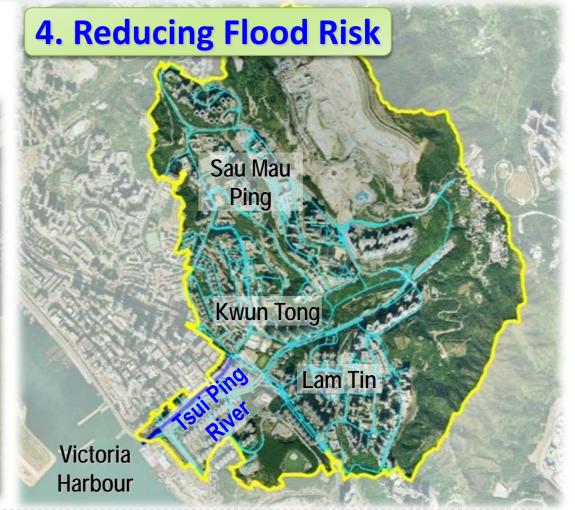

## Project Background

- To revitalise the existing nullah into a unique river with environmental, ecological and landscaping upgrading
- To enhance walkability and connectivity with the neighbourhood, so as to create synergy and enable the public to enjoy an accessible and green community