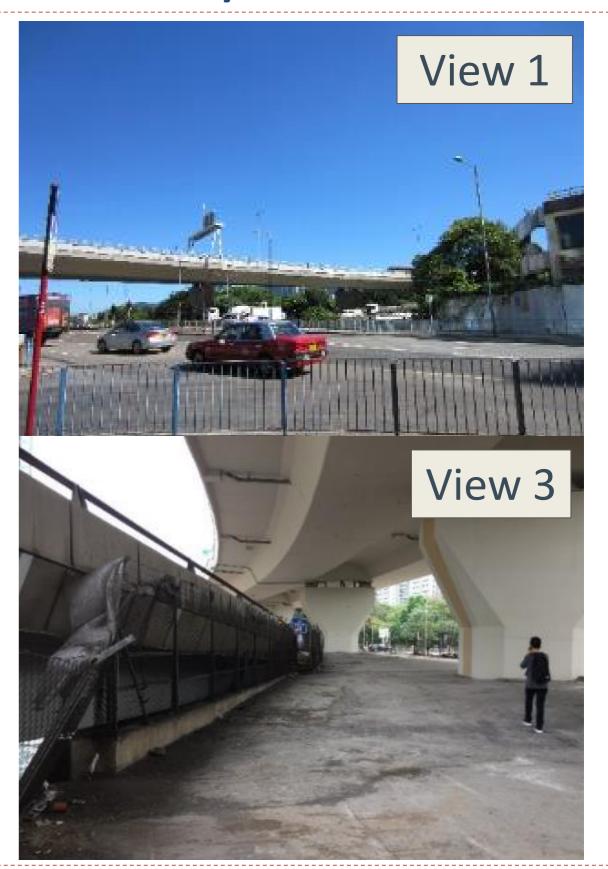

#### (Between Kwun Tong Road to Shing Yip Street)

Kwun To **Kwun Tong Industrial Centre Shing Yip Street** Landscaped **Footbridge** Deck King Yip Lane **Existing** footbridge **Proposed Composite** 

**Development** 

### Zone B

#### (Between Kwun Tong Road to Shing Yip Street)