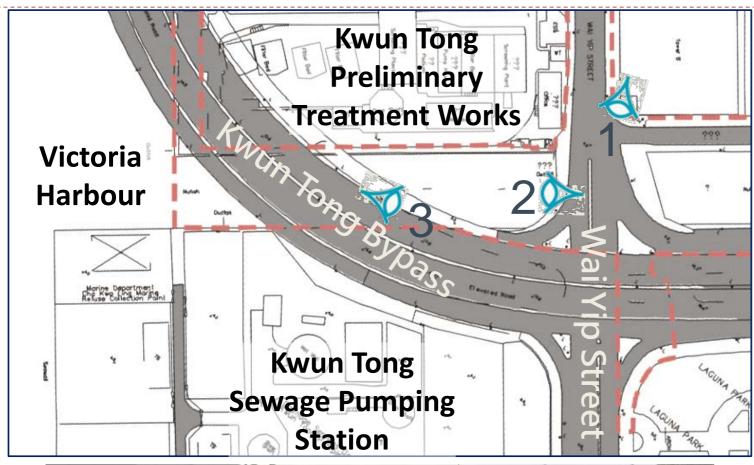

#### (Between Wai Yip Street and Victoria Harbour)

### Zone D

(Between Wai Yip Street and Victoria Harbour)