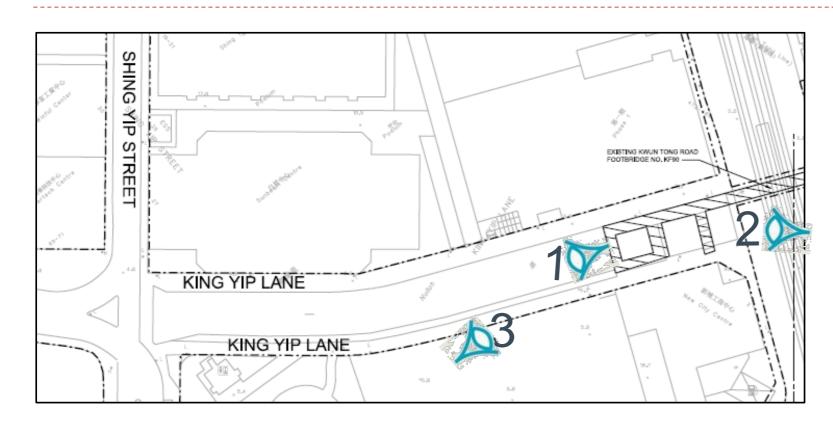

#### (Between Kwun Tong Road to Shing Yip Street)

#### Zone B

#### (Between Kwun Tong Road to Shing Yip Street)

Kwun To **Kwun Tong Industrial Centre Shing Yip Street** Landscaped **Footbridge** Deck King Yip Lane **Existing** footbridge **Proposed Composite** 

**Development** 

### Zone B