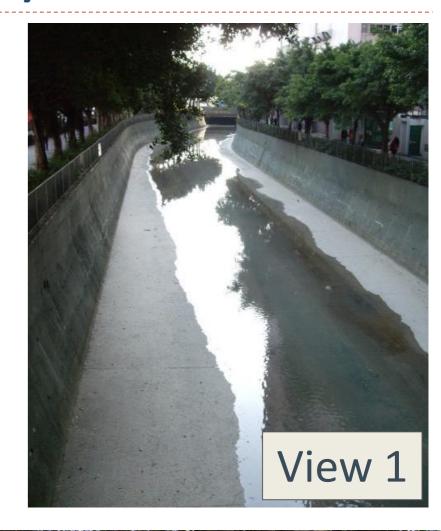

#### (Between Kwun Tong Road to Shing Yip Street)

#### Zone B

#### (Between Kwun Tong Road to Shing Yip Street)

Kwun To **Kwun Tong Industrial Centre Shing Yip Street** Landscaped **Footbridge** Deck King Yip Lane **Existing** footbridge **Proposed Composite** 

**Development** 

### Zone B