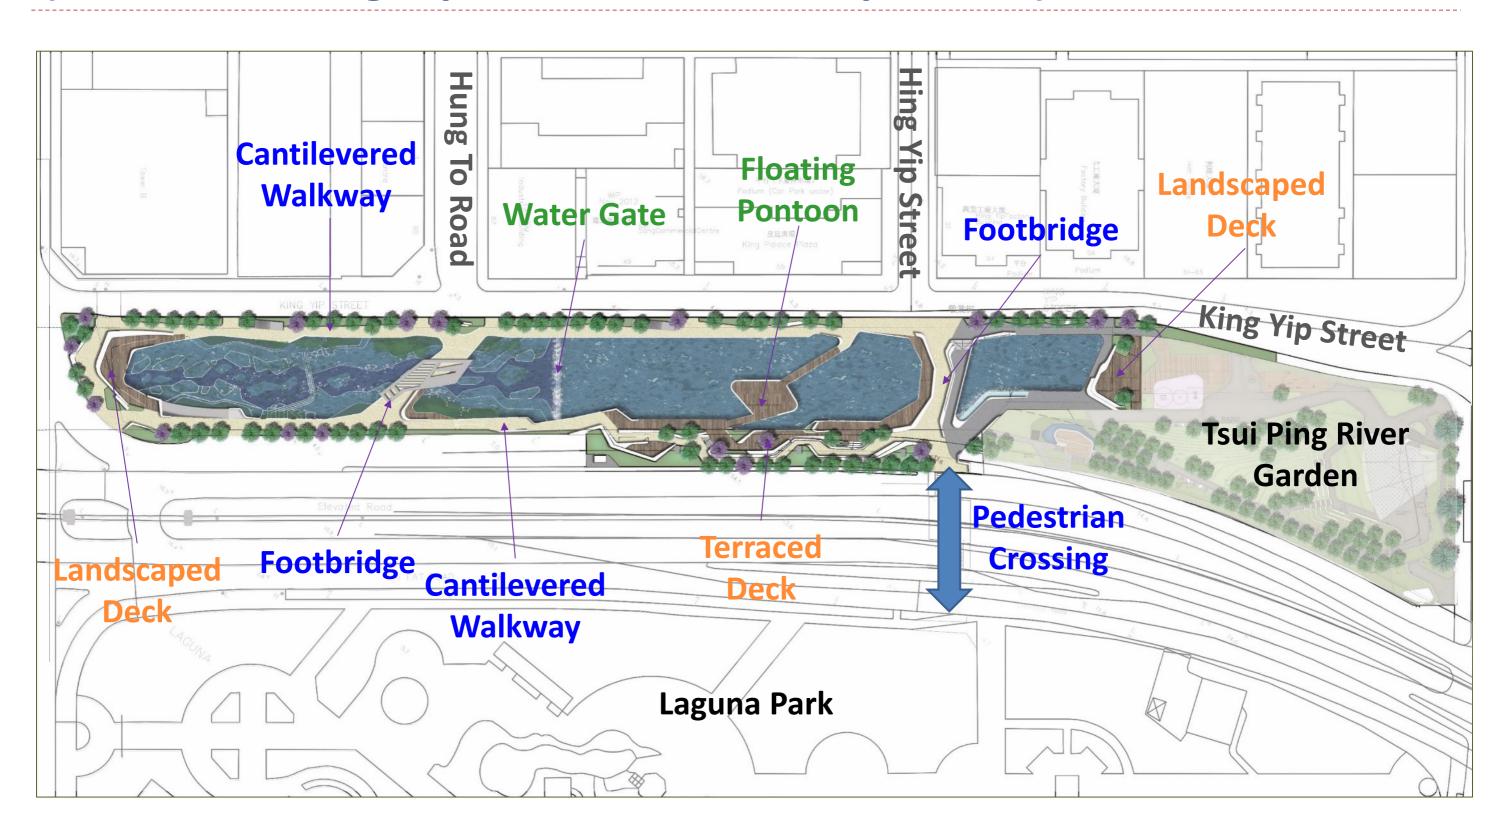

#### (Between Kwun Tong Road to Shing Yip Street)

Kwun To **Kwun Tong Industrial Centre Shing Yip Street** Landscaped **Footbridge** Deck King Yip Lane **Existing** footbridge **Proposed Composite** 

**Development** 