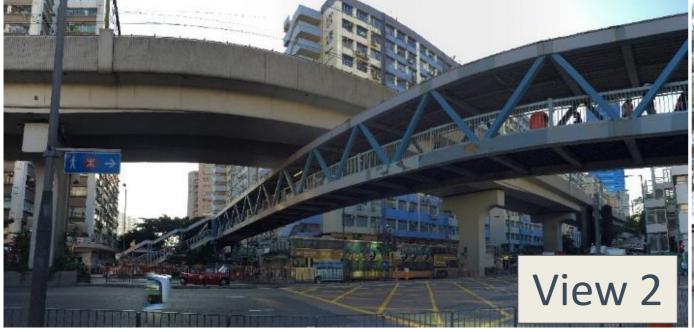

#### (Between Kwun Tong Road to Shing Yip Street)

#### Zone B

#### (Between Kwun Tong Road to Shing Yip Street)

Kwun To **Kwun Tong Industrial Centre Shing Yip Street** Landscaped **Footbridge** Deck King Yip Lane **Existing** footbridge **Proposed Composite** 

**Development** 

### Zone B