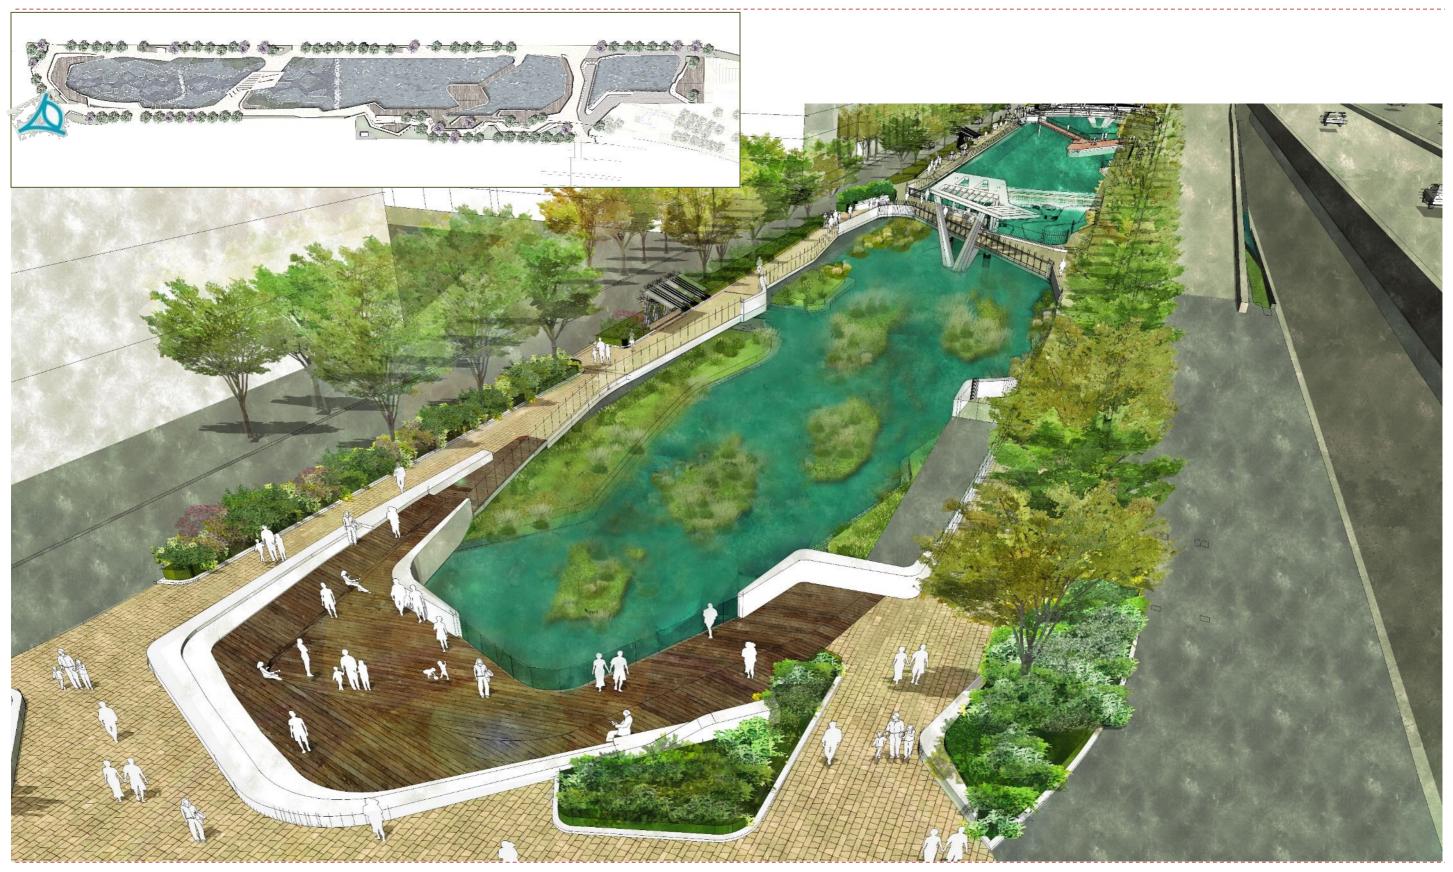

#### (Between Wai Yip Street and Victoria Harbour)

### Zone D

(Between Wai Yip Street and Victoria Harbour)