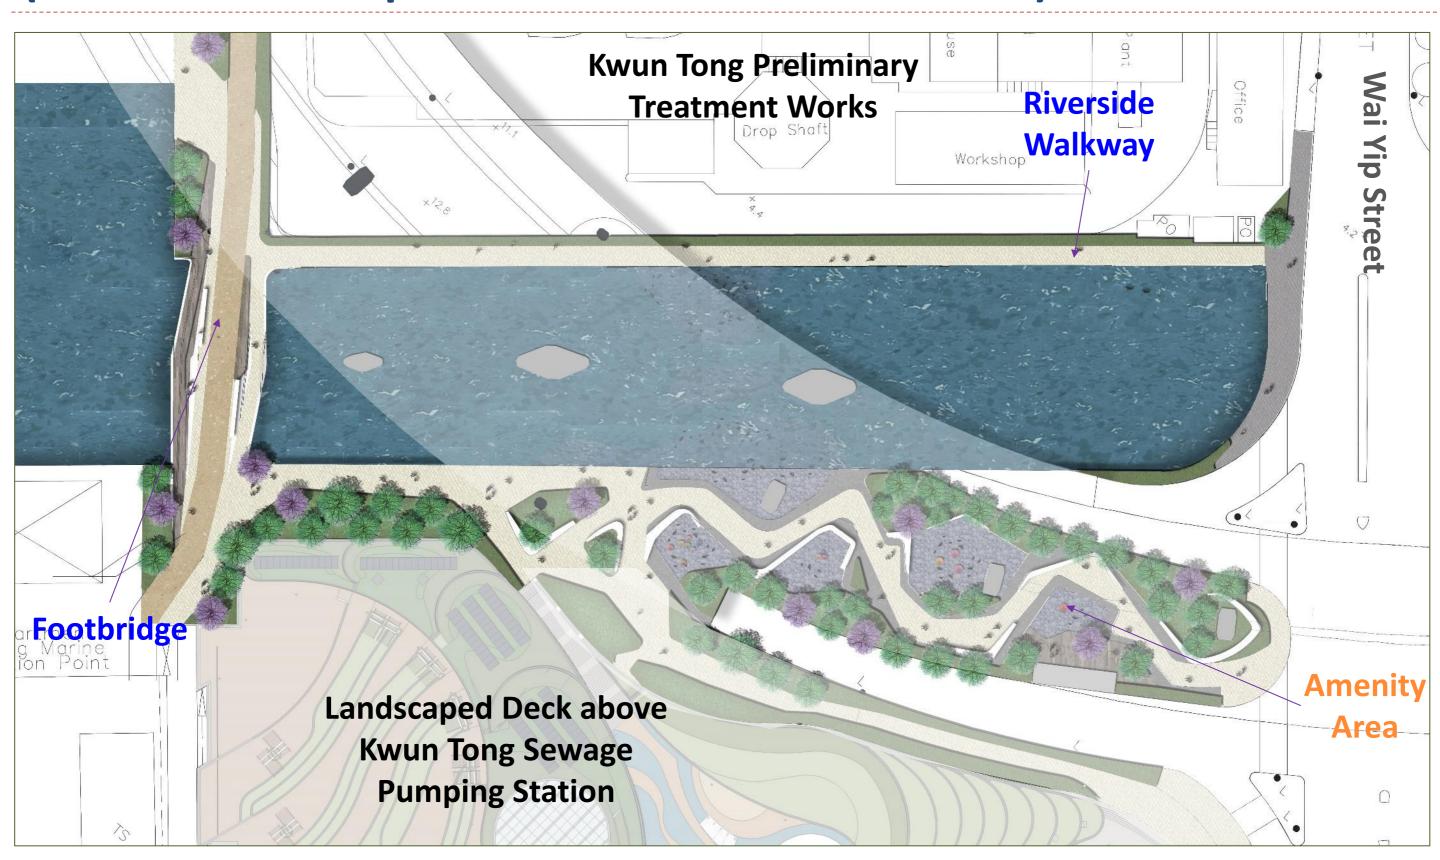

#### (Between Wai Yip Street and Victoria Harbour)

#### Zone D

### Zone D

(Between Wai Yip Street and Victoria Harbour)