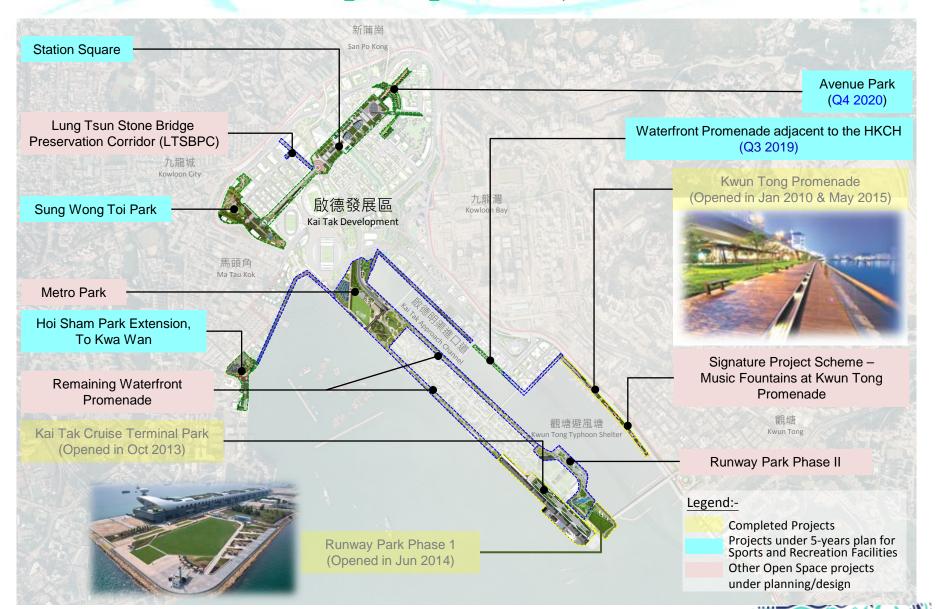

ity Design Pumping stations TI Tower



# Greening Infrastructure projects | Enhanced streetscape - Local Road and Distributor Road













Shing Kai Road





# Place Branding "Current of Vitality" - Visual Identity









# Place Branding street furniture



Water Quality improvement for KTTS | water sports

- The Government has gradually implemented the proposed mitigation measures in the approved EIA report for KTD
- Recent water quality of Kwun Tong Typhoon Shelter (KTTS) has generally met the water quality requirement for secondary contact water recreational use (such as rowing and dragon boat events)











# Major Roadworks and Transportation (to be completed after 2017)





Major GIC Buildings / Facilities (to be completed after 2017)





### **Open Space Projects**





# **Studies on KTD**