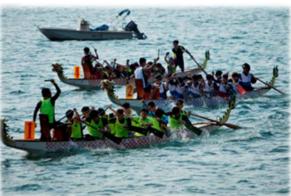

# Place Branding street furniture

Water Quality improvement for KTTS | water sports

- The Government has gradually implemented the proposed mitigation measures in the approved EIA report for KTD
- Recent water quality of Kwun Tong Typhoon Shelter (KTTS) has generally met the water quality requirement for secondary contact water recreational use (such as rowing and dragon boat events)