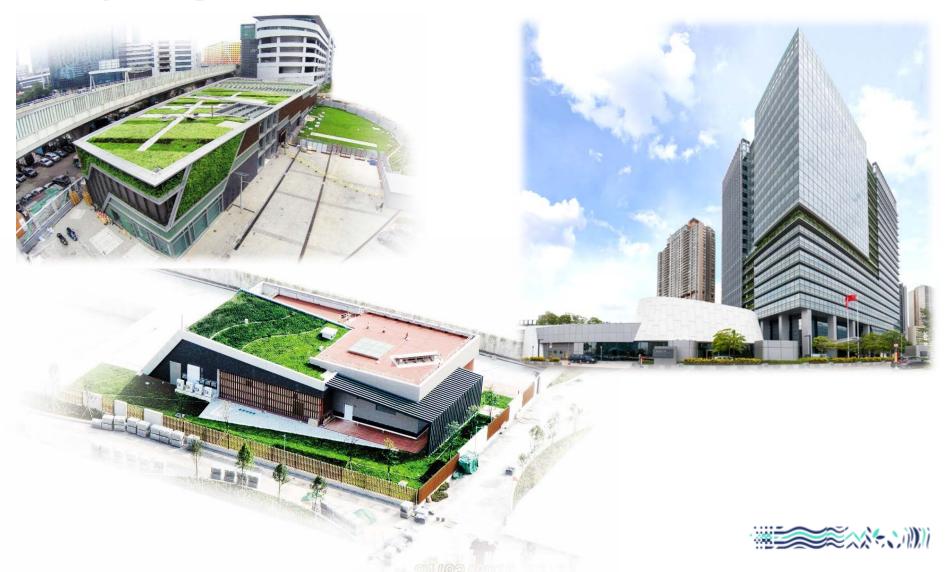

### **Progress of Kai Tak Development as of September 2017**





#### **Planning Vision**

A distinguished, vibrant, attractive and people-oriented Kai Tak by the Victoria Harbour

#### **Planning Themes/ Initiatives**

- Heritage, green, sports and tourism hub of Hong Kong
- Green web for sustainable development
- Quality living environment



### Kai Tak Development Completed / to be completed by 2017



# Quality Design major facelifts of three existing subways

Design theme: San Po Kong industrial streetscape



Aviation theme – memory of Kai Tak airport







# Quality Design New elegant modern landscaped elevated walkways



# **Quality Design Schools**







S.K.H. Holy Cross Primary School



P.L.K. Stanley Ho Sau Nan Primary Schiool

# Quality Design Pumping stations TI Tower



# Greening Infrastructure projects | Enhanced streetscape - Local Road and Distributor Road













Shing Kai Road





# Place Branding "Current of Vitality" - Visual Identity









# Place Branding street furniture



Water Quality improvement for KTTS | water sports

- The Government has gradually implemented the proposed mitigation measures in the approved EIA report for KTD
- Recent water quality of Kwun Tong Typhoon Shelter (KTTS) has generally met the water quality requirement for secondary contact water recreational use (such as rowing and dragon boat events)











# Major Roadworks and Transportation (to be completed after 2017)





Major GIC Buildings / Facilities (to be completed after 2017)





### **Open Space Projects**





# **Studies on KTD**