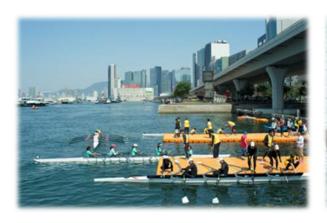

# Place Branding street furniture

Water Quality improvement for KTTS | water sports

- The Government has gradually implemented the proposed mitigation measures in the approved EIA report for KTD
- Recent water quality of Kwun Tong Typhoon Shelter (KTTS) has generally met the water quality requirement for secondary contact water recreational use (such as rowing and dragon boat events)