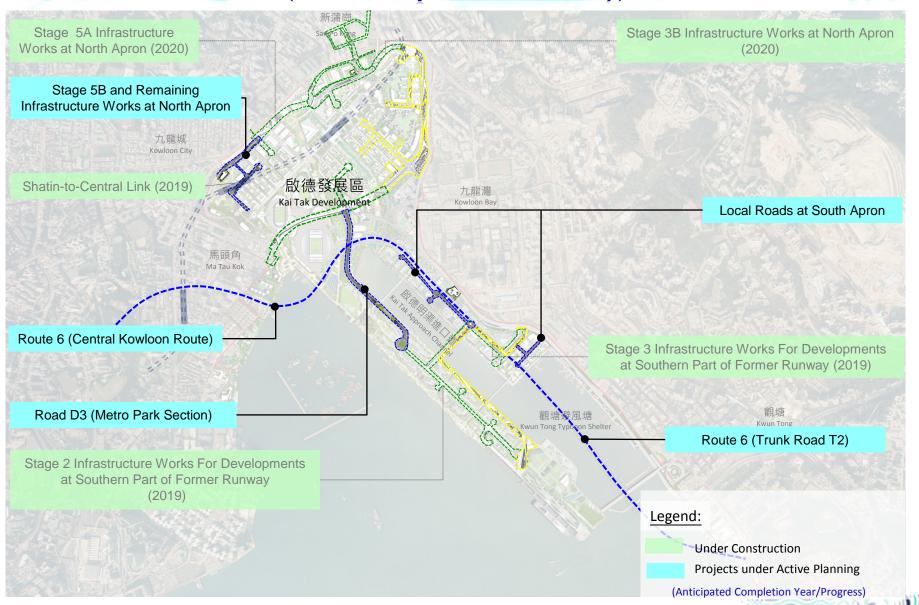

# Major Roadworks and Transportation (to be completed after 2017)

Major GIC Buildings / Facilities (to be completed after 2017)