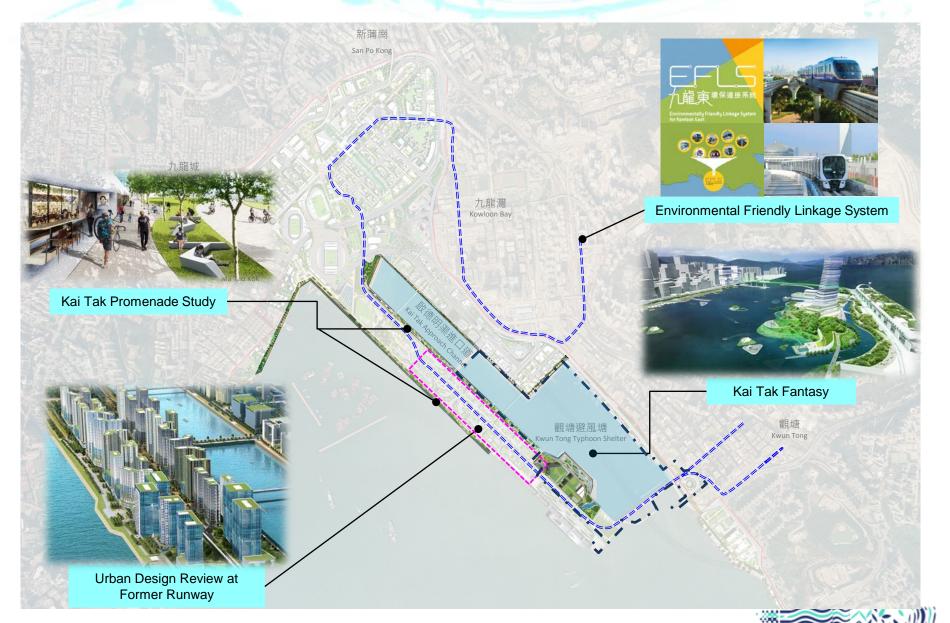

s TI Tower



# Greening Infrastructure projects | Enhanced streetscape - Local Road and Distributor Road













Shing Kai Road





# Place Branding "Current of Vitality" - Visual Identity









# Place Branding street furniture



Water Quality improvement for KTTS | water sports

- The Government has gradually implemented the proposed mitigation measures in the approved EIA report for KTD
- Recent water quality of Kwun Tong Typhoon Shelter (KTTS) has generally met the water quality requirement for secondary contact water recreational use (such as rowing and dragon boat events)











# Major Roadworks and Transportation (to be completed after 2017)





Major GIC Buildings / Facilities (to be completed after 2017)





### **Open Space Projects**





# **Studies on KTD**