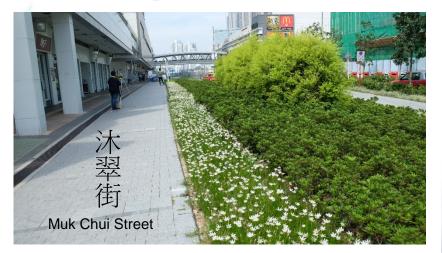

# Greening Infrastructure projects | Enhanced streetscape - Local Road and Distributor Road

Shing Kai Road