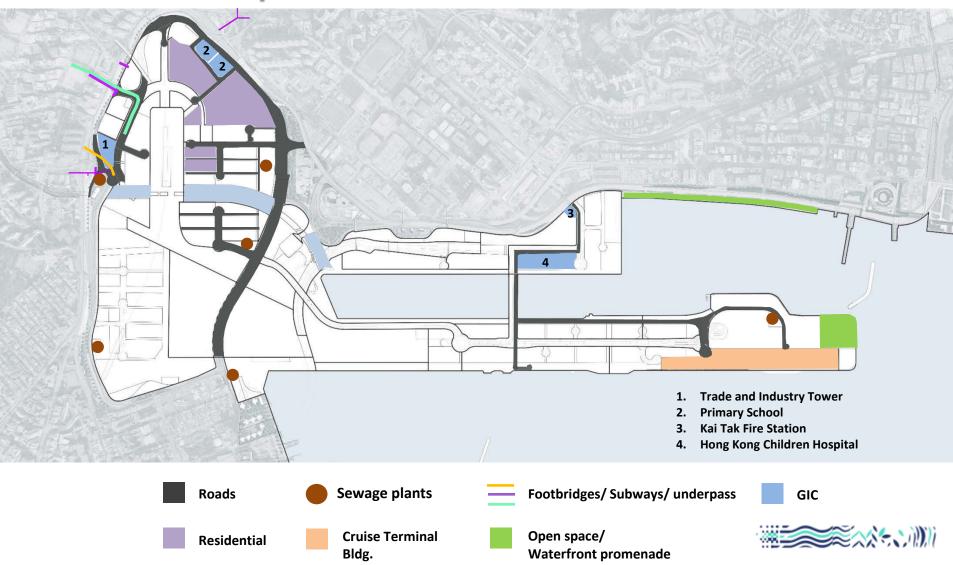

# Major Roadworks and Transportation (to be completed after 2017)

Major GIC Buildings / Facilities (to be completed after 2017)

### **Open Space Projects**