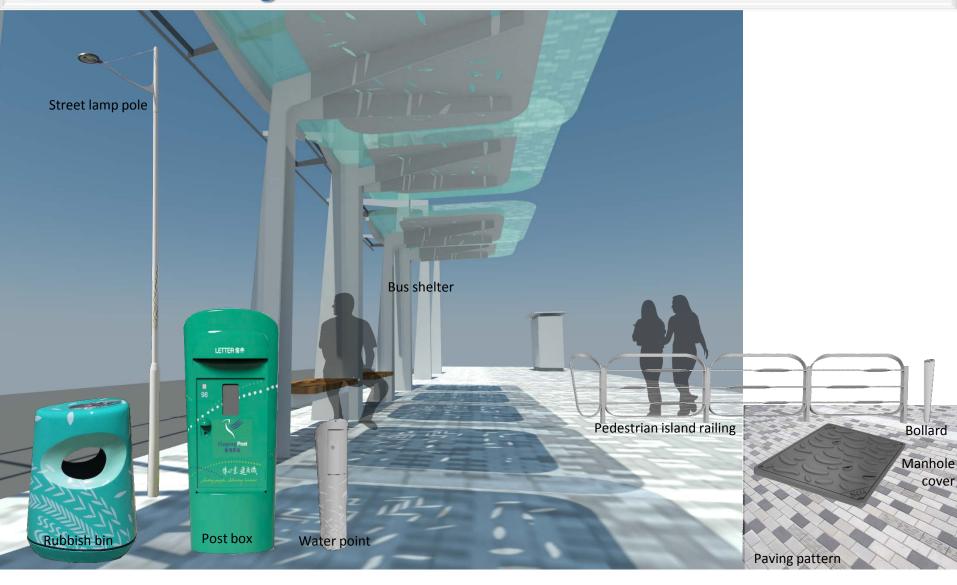

# Place Branding street furniture

Water Quality improvement for KTTS | water sports

- The Government has gradually implemented the proposed mitigation measures in the approved EIA report for KTD
- Recent water quality of Kwun Tong Typhoon Shelter (KTTS) has generally met the water quality requirement for secondary contact water recreational use (such as rowing and dragon boat events)