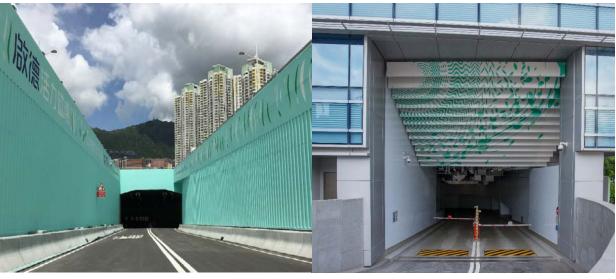

# Quality Design major facelifts of three existing subways

Design theme: San Po Kong industrial streetscape

Aviation theme – memory of Kai Tak airport