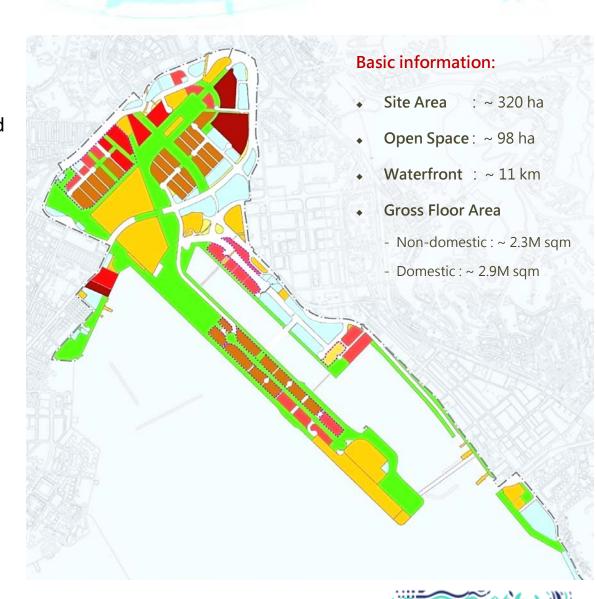

#### **Planning Vision**

A distinguished, vibrant, attractive and people-oriented Kai Tak by the Victoria Harbour

#### **Planning Themes/ Initiatives**

- Heritage, green, sports and tourism hub of Hong Kong
- Green web for sustainable development
- Quality living environment