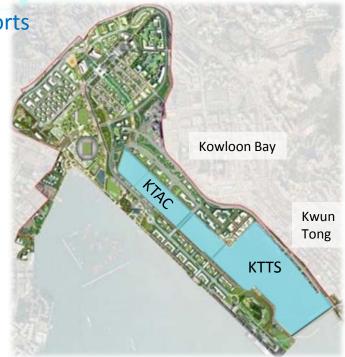

# Place Branding street furniture

Water Quality improvement for KTTS | water sports

- The Government has gradually implemented the proposed mitigation measures in the approved EIA report for KTD
- Recent water quality of Kwun Tong Typhoon Shelter (KTTS) has generally met the water quality requirement for secondary contact water recreational use (such as rowing and dragon boat events)