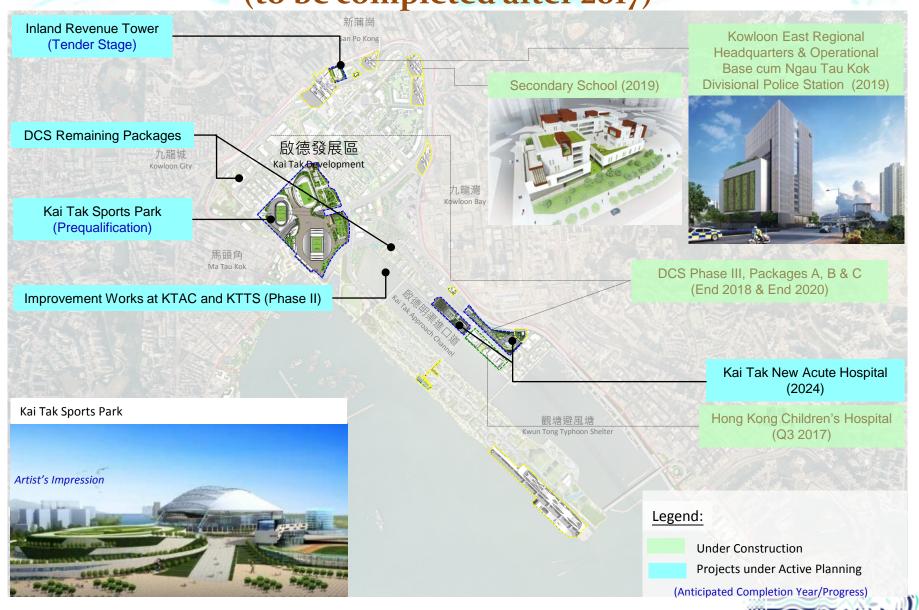

# Major Roadworks and Transportation (to be completed after 2017)

Major GIC Buildings / Facilities (to be completed after 2017)