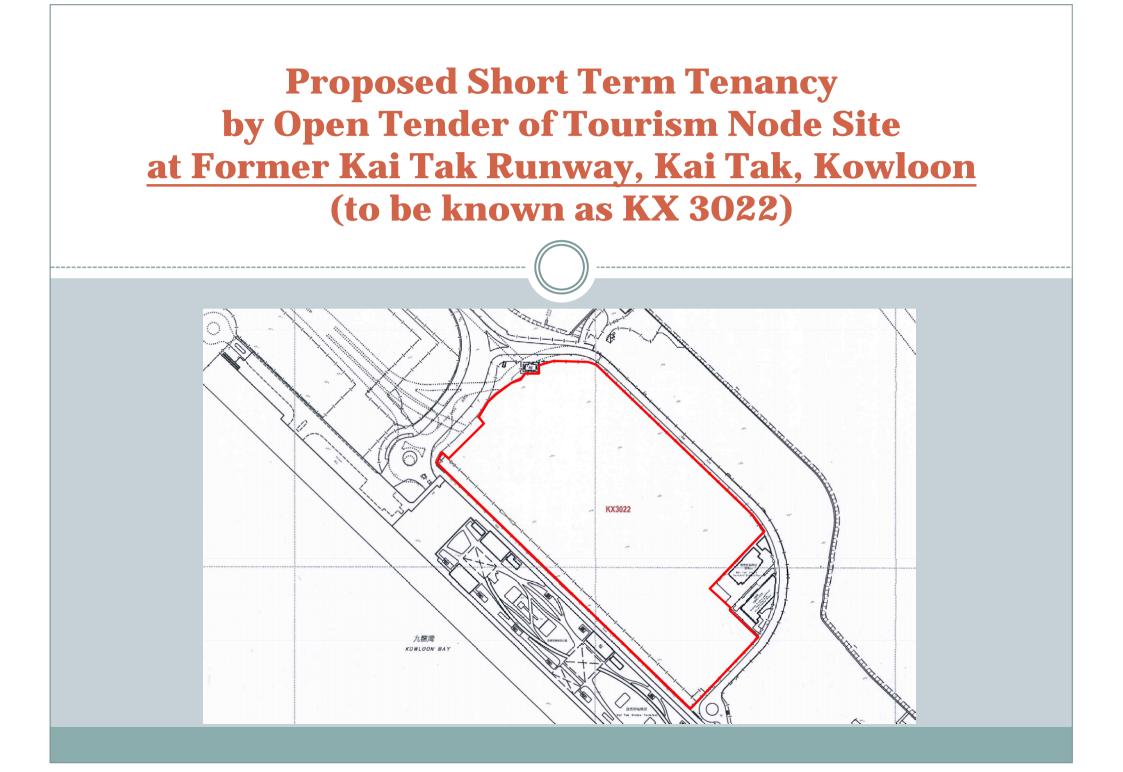

| Site Particulars     |                                                                                                                                                                                                                                                                                                                                                                   |  |
|----------------------|-------------------------------------------------------------------------------------------------------------------------------------------------------------------------------------------------------------------------------------------------------------------------------------------------------------------------------------------------------------------|--|
| STT No.              | KX 3022                                                                                                                                                                                                                                                                                                                                                           |  |
| Site Area            | About 57,500 m <sup>2</sup>                                                                                                                                                                                                                                                                                                                                       |  |
| Town Planning Zoning | "OU" annotated "Tourism Related Uses to<br>include Commercial, Hotel and<br>Entertainment" under the approved Kai Tak<br>Outline Zoning Plan No. S/K22/4                                                                                                                                                                                                          |  |
| User                 | Organizing and managing events and<br>activities (hereinafter collectively referred to<br>as "Events/Activities"). For the purposes of<br>this Agreement, Events/Activities shall<br>mean events, activities, and other things<br>which fall under the definition of<br>"entertainment" in Section 2 of the Places of<br>Public Entertainment Ordinance (Cap 172) |  |