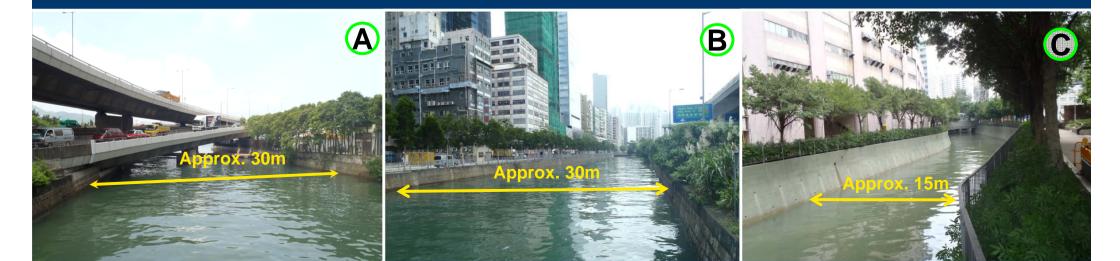

The scope of the project comprises the revitalization of the existing nullah of about 1km long into Tsui Ping River with environmental, ecological and landscape upgrading. It also includes the associated works to enhance the connectivity and walkability.