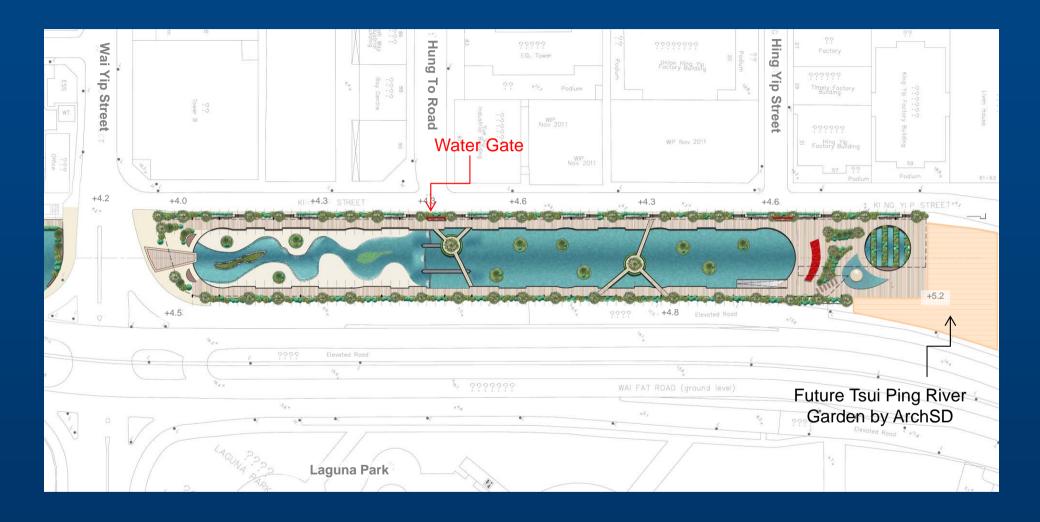

### Beautification of Existing Nullah Conceptual Idea 2 - Water gate

#### **Beautification of Existing Nullah**

Conceptual Idea 2 - Water gate

### **Example of Water Gates**

Fishbelly Flap Gate

Tilting Gate

**Location of Water Gate** 

Rising Sector Gate