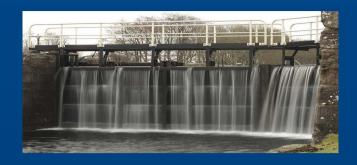

### Beautification of Existing Nullah Conceptual Idea 2 - Water gate

#### **Beautification of Existing Nullah**

Conceptual Idea 2 - Water gate

### **Example of Water Gates**

Fishbelly Flap Gate

Tilting Gate

**Location of Water Gate** 

Rising Sector Gate