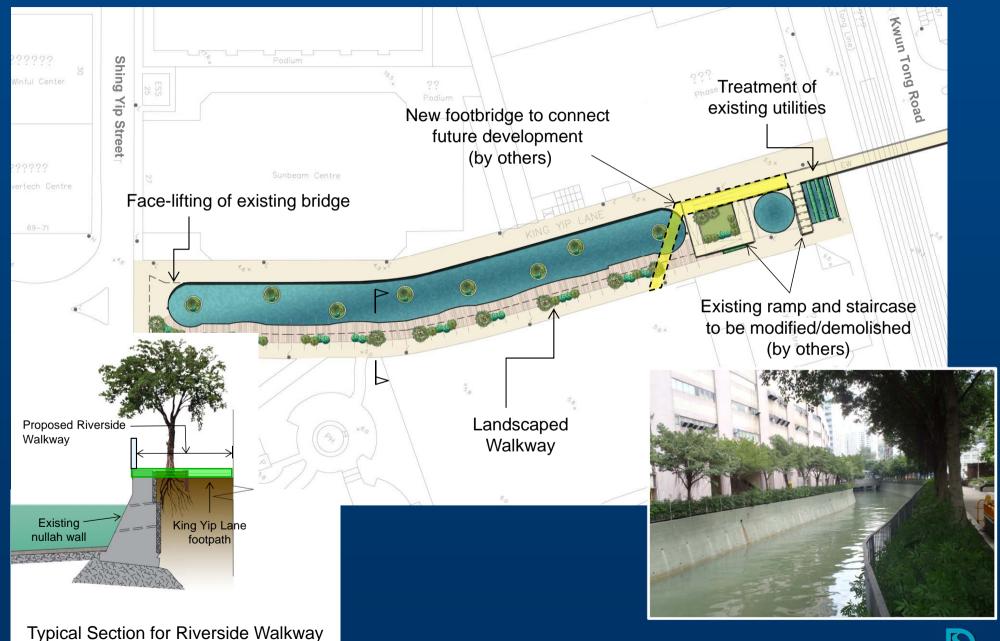

# Provision of Landscaped Walkway – Upstream of Tsui Ping River (A)

# Provision of Landscaped Walkway – Upstream of Tsui Ping River (B)