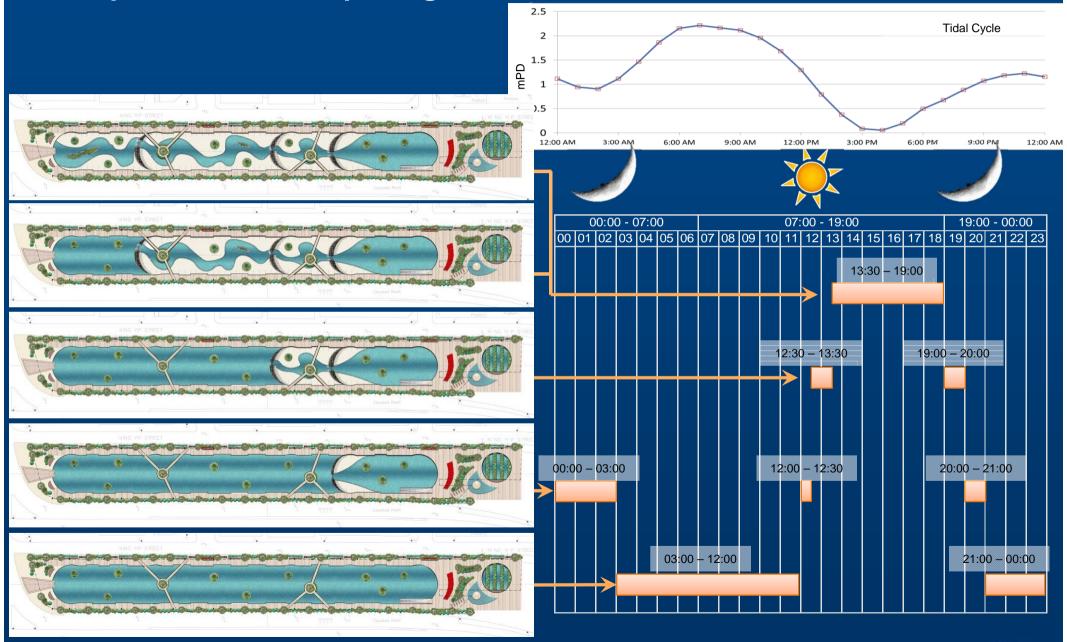

## **Beautification of Existing Nullah Conceptual Idea 1 - Deepening with weir**

### Beautification of Existing Nullah Conceptual Idea1 - Deepening with weir