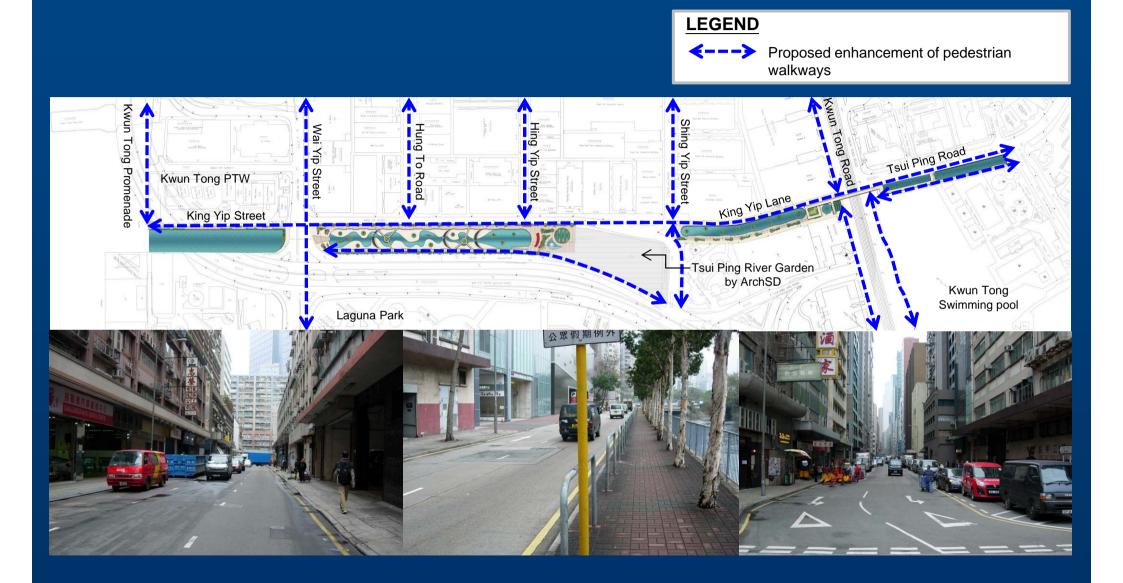

Existing Nullah Conceptual Idea 2 - Water gate





#### **Beautification of Existing Nullah**

Conceptual Idea 2 - Water gate





### **Example of Water Gates**









Fishbelly Flap Gate



Tilting Gate



**Location of Water Gate** 





Rising Sector Gate



#### Provision of Landscaped Walkway – Downstream of Tsui Ping River



## Provision of Landscaped Walkway – Mid-stream of Tsui Ping River





## Provision of Landscaped Walkway – Mid-stream of Tsui Ping River





# Provision of Landscaped Walkway – Upstream of Tsui Ping River (A)



# Provision of Landscaped Walkway – Upstream of Tsui Ping River (B)



## Modification and face-lifting of Kwun Tong Road Footbridge and beautification of utilities crossing over the River





### **Proposed Enhancement of Pedestrian Walkways**





#### **Way Forward**

We are now inviting consultants for the investigation assignment under Innovation and Creativity Screening (ICS) Approach, which aims to encourage new ideas for the project. Our target is to commence the investigation assignment in mid-2015 and to carry out the public engagement exercise in late 2016.



## Thank You