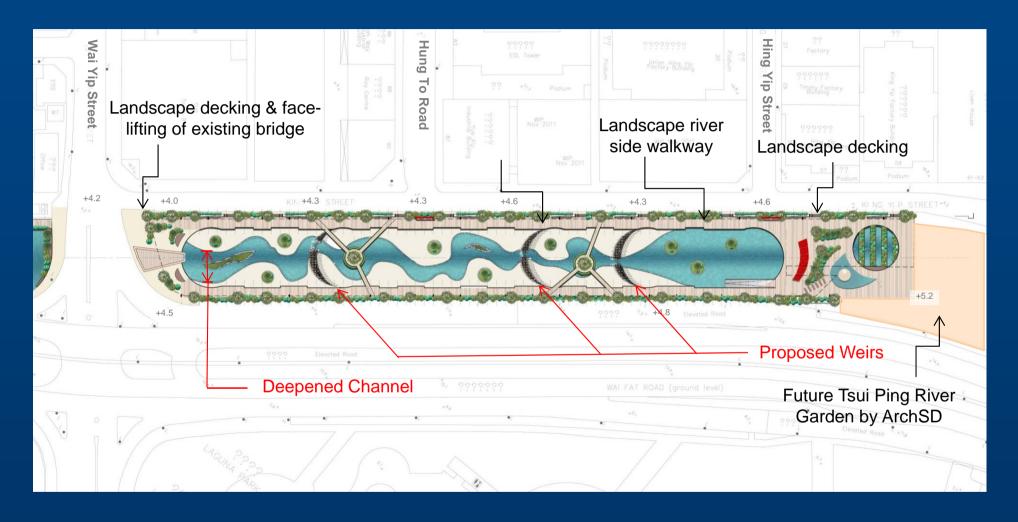

## **Beautification of Existing Nullah Conceptual Idea 1 - Deepening with weir**

### Beautification of Existing Nullah Conceptual Idea1 - Deepening with weir

The Project comprises, but not limited to, the following items:-

1. beautification of existing nullah by provision of attractive waterscape design, water retention features or deepening the existing nullah to retain water during low tide;

The Project comprises, but not limited to, the following items:-

- 2. provision of landscaped walkways along Tsui Ping River to enhance walkability;
- 3. provision of landscaped decks over Tsui Ping River;

The Project comprises, but not limited to, the following items:-

- modification and face-lifting of Kwun Tong Road Footbridge;
- 5. beautification of utilities crossing over the River; and
- 6. pedestrian path enhancement in the vicinity of Tsui Ping River.