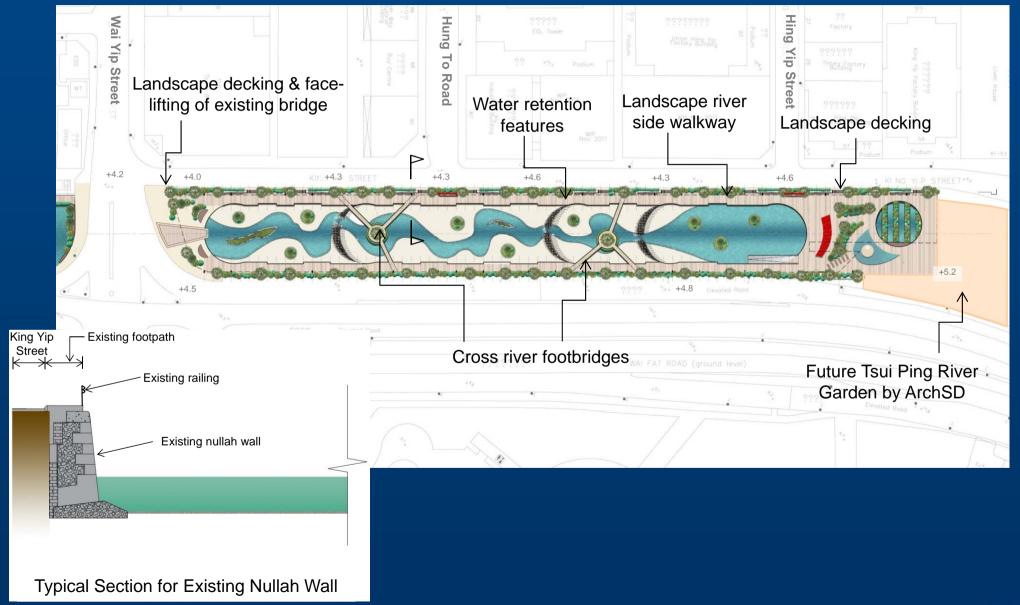

tems:-

- modification and face-lifting of Kwun Tong Road Footbridge;
- 5. beautification of utilities crossing over the River; and
- 6. pedestrian path enhancement in the vicinity of Tsui Ping River.



## **Beautification of Existing Nullah Conceptual Idea 1 - Deepening with weir**





### Beautification of Existing Nullah Conceptual Idea1 - Deepening with weir





### Beautification of Existing Nullah Conceptual Idea 2 - Water gate





#### **Beautification of Existing Nullah**

Conceptual Idea 2 - Water gate





### **Example of Water Gates**









Fishbelly Flap Gate



Tilting Gate



**Location of Water Gate** 





Rising Sector Gate



#### Provision of Landscaped Walkway – Downstream of Tsui Ping River



## Provision of Landscaped Walkway – Mid-stream of Tsui Ping River





## Provision of Landscaped Walkway – Mid-stream of Tsui Ping River





# Provision of Landscaped Walkway – Upstream of Tsui Ping River (A)



# Provision of Landscaped Walkway – Upstream of Tsui Ping River (B)



## Modification and face-lifting of Kwun Tong Road Footbridge and beautification of utilities crossing over the River





### **Proposed Enhancement of Pedestrian Walkways**





#### **Way Forward**

We are now inviting consultants for the investigation assignment under Innovation and Creativity Screening (ICS) Approach, which aims to encourage new ideas for the project. Our target is to commence the investigation assignment in mid-2015 and to carry out the public engagement exercise in late 2016.



## Thank You