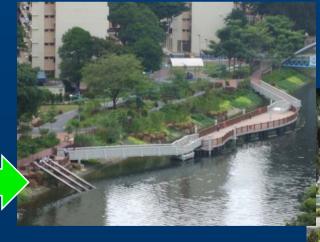

#### Provision of Landscaped Walkway – Downstream of Tsui Ping River

## Provision of Landscaped Walkway – Mid-stream of Tsui Ping River