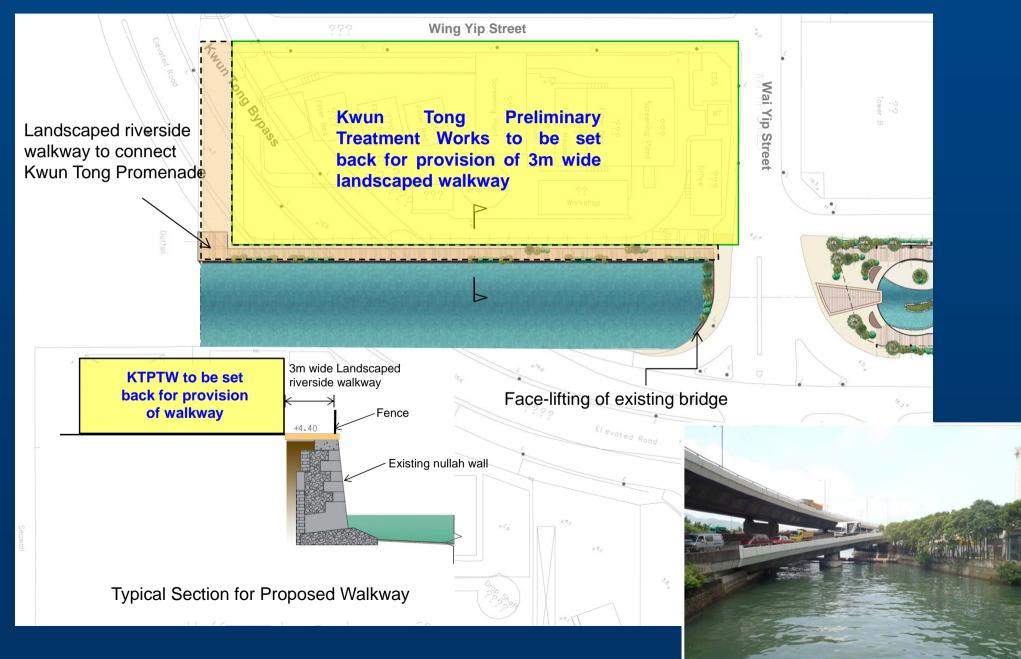

r;









The Project comprises, but not limited to, the following items:-

- modification and face-lifting of Kwun Tong Road Footbridge;
- 5. beautification of utilities crossing over the River; and
- 6. pedestrian path enhancement in the vicinity of Tsui Ping River.



## **Beautification of Existing Nullah Conceptual Idea 1 - Deepening with weir**





### Beautification of Existing Nullah Conceptual Idea1 - Deepening with weir





### Beautification of Existing Nullah Conceptual Idea 2 - Water gate





#### **Beautification of Existing Nullah**

Conceptual Idea 2 - Water gate





### **Example of Water Gates**









Fishbelly Flap Gate



Tilting Gate



**Location of Water Gate** 





Rising Sector Gate



#### Provision of Landscaped Walkway – Downstream of Tsui Ping River



## Provision of Landscaped Walkway – Mid-stream of Tsui Ping River





## Provision of Landscaped Walkway – Mid-stream of Tsui Ping River





# Provision of Landscaped Walkway – Upstream of Tsui Ping River (A)



# Provision of Landscaped Walkway – Upstream of Tsui Ping River (B)



## Modification and face-lifting of Kwun Tong Road Footbridge and beautification of utilities crossing over the River





### **Proposed Enhancement of Pedestrian Walkways**





#### **Way Forward**

We are now inviting consultants for the investigation assignment under Innovation and Creativity Screening (ICS) Approach, which aims to encourage new ideas for the project. Our target is to commence the investigation assignment in mid-2015 and to carry out the public engagement exercise in late 2016.



## T