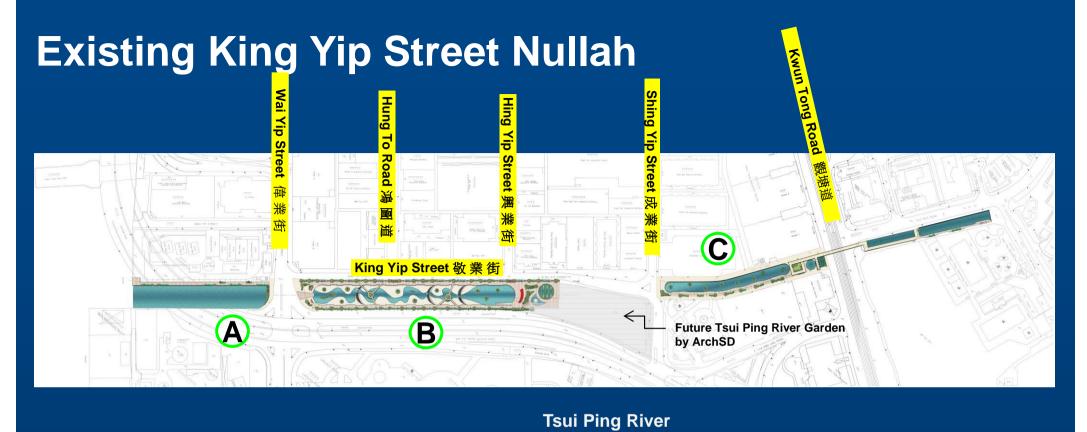

The scope of the project comprises the revitalization of the existing nullah of about 1km long into Tsui Ping River with environmental, ecological and landscape upgrading. It also includes the associated works to enhance the connectivity and walkability.