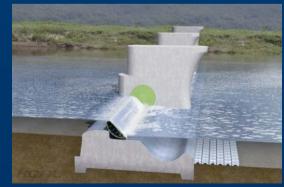

### **Example of Water Gates**

Fishbelly Flap Gate

Tilting Gate

**Location of Water Gate** 

Rising Sector Gate