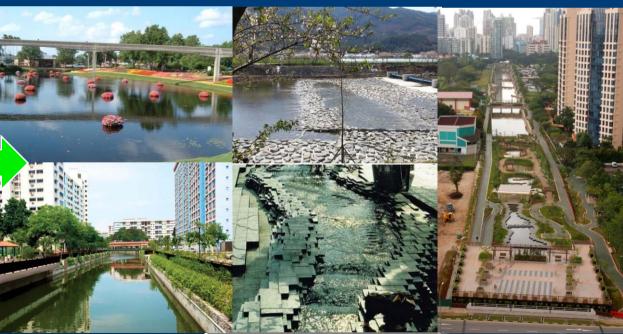

The scope of the project comprises the revitalization of the existing nullah of about 1km long into Tsui Ping River with environmental, ecological and landscape upgrading. It also includes the associated works to enhance the connectivity and walkability.

The Project comprises, but not limited to, the following items:-

1. beautification of existing nullah by provision of attractive waterscape design, water retention features or deepening the existing nullah to retain water during low tide;