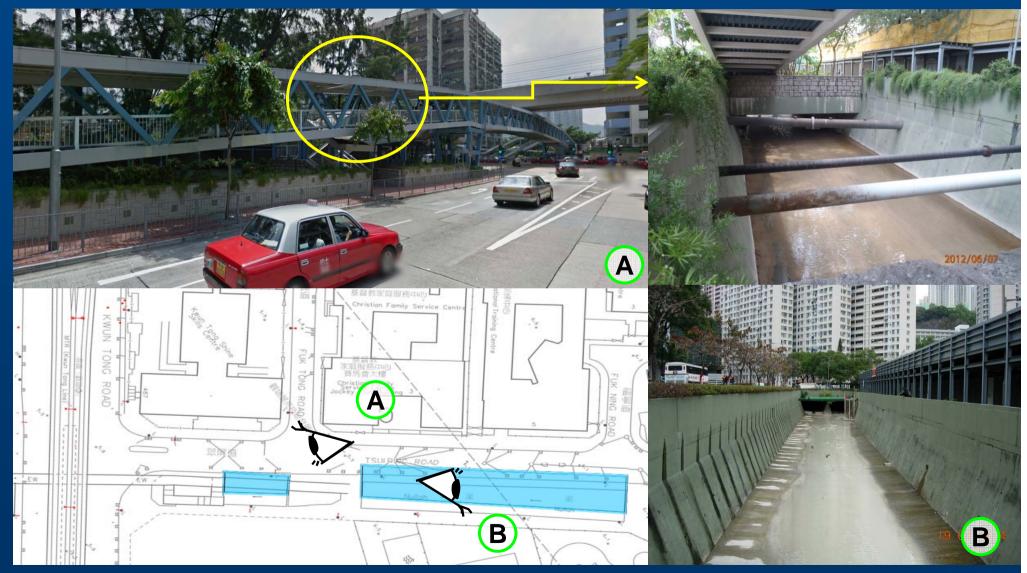

## Modification and face-lifting of Kwun Tong Road Footbridge and beautification of utilities crossing over the River