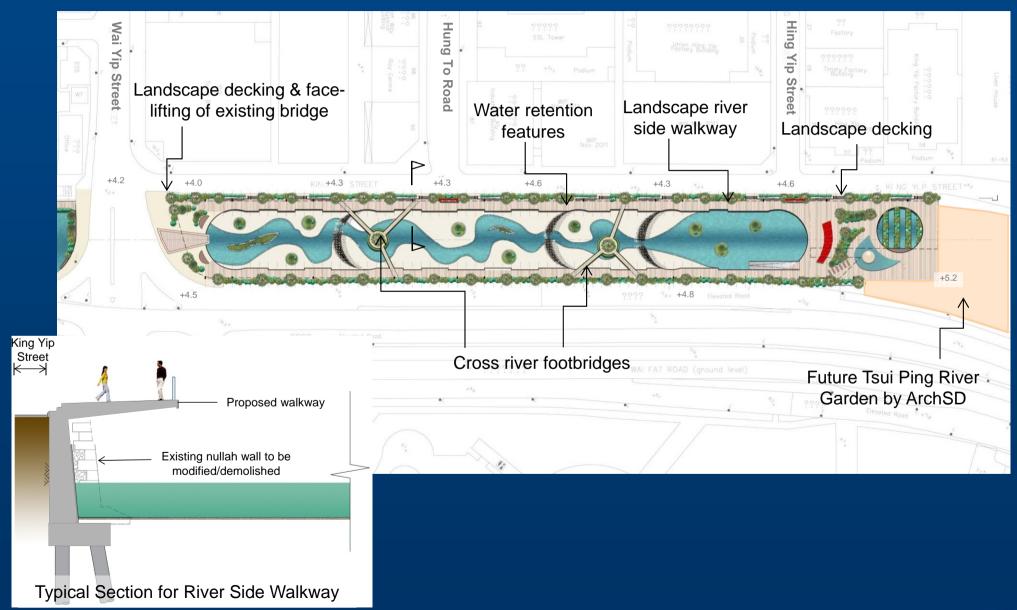

5. beautification of utilities crossing over the River; and
- 6. pedestrian path enhancement in the vicinity of Tsui Ping River.



## **Beautification of Existing Nullah Conceptual Idea 1 - Deepening with weir**





### Beautification of Existing Nullah Conceptual Idea1 - Deepening with weir





### Beautification of Existing Nullah Conceptual Idea 2 - Water gate





#### **Beautification of Existing Nullah**

Conceptual Idea 2 - Water gate





### **Example of Water Gates**









Fishbelly Flap Gate



Tilting Gate



**Location of Water Gate** 





Rising Sector Gate



#### Provision of Landscaped Walkway – Downstream of Tsui Ping River



## Provision of Landscaped Walkway – Mid-stream of Tsui Ping River





## Provision of Landscaped Walkway – Mid-stream of Tsui Ping River





# Provision of Landscaped Walkway – Upstream of Tsui Ping River (A)



# Provision of Landscaped Walkway – Upstream of Tsui Ping River (B)



## Modification and face-lifting of Kwun Tong Road Footbridge and beautification of utilities crossing over the River





### **Proposed Enhancement of Pedestrian Walkways**





#### **Way Forward**

We are now inviting consultants for the investigation assignment under Innovation and Creativity Screening (ICS) Approach, which aims to encourage new ideas for the project. Our target is to commence the investigation assignment in mid-2015 and to carry out the public engagement exercise in late 2016.



## Thank You