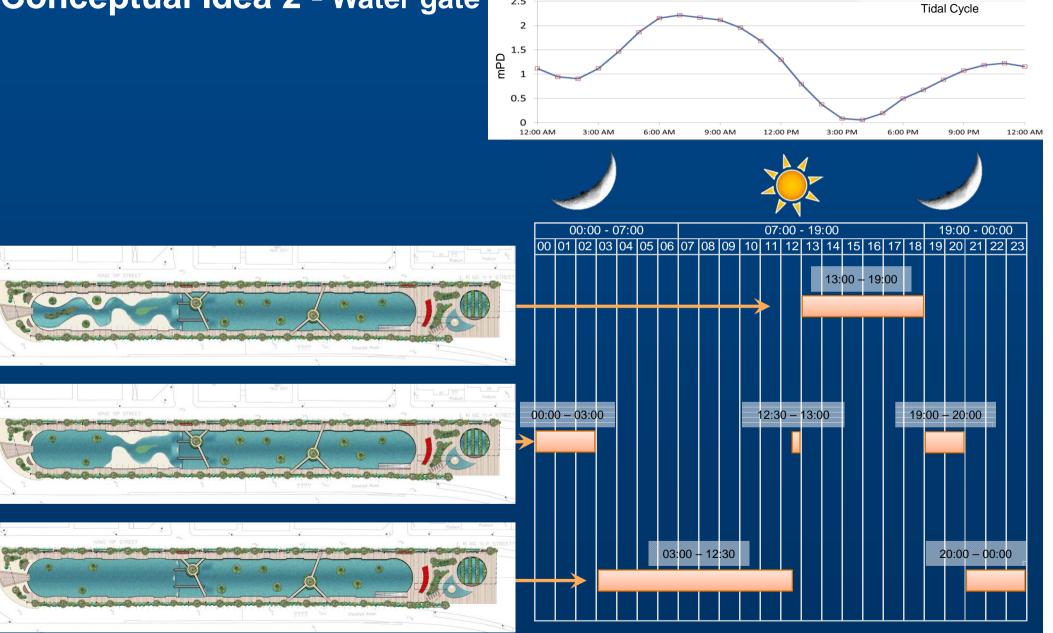

### Beautification of Existing Nullah Conceptual Idea 2 - Water gate

#### **Beautification of Existing Nullah**

Conceptual Idea 2 - Water gate