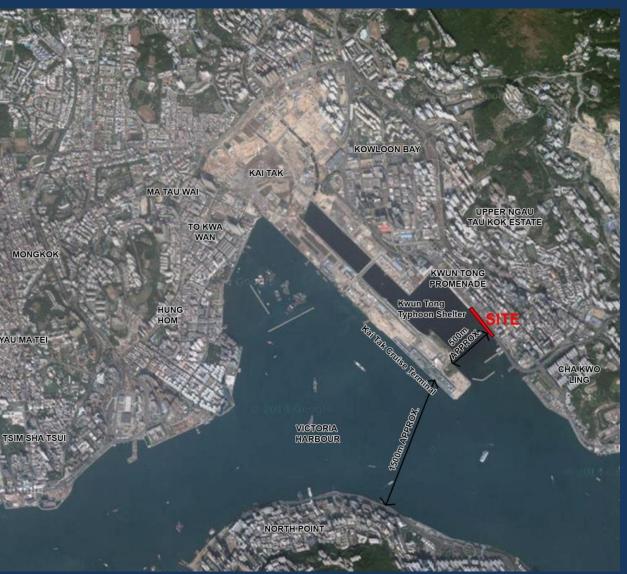

Outline Zoning Plan of Kai Tak (Kowloon Planning Area No. 22)

<u>Aerial Photo Showing the Proposed Project Site</u>