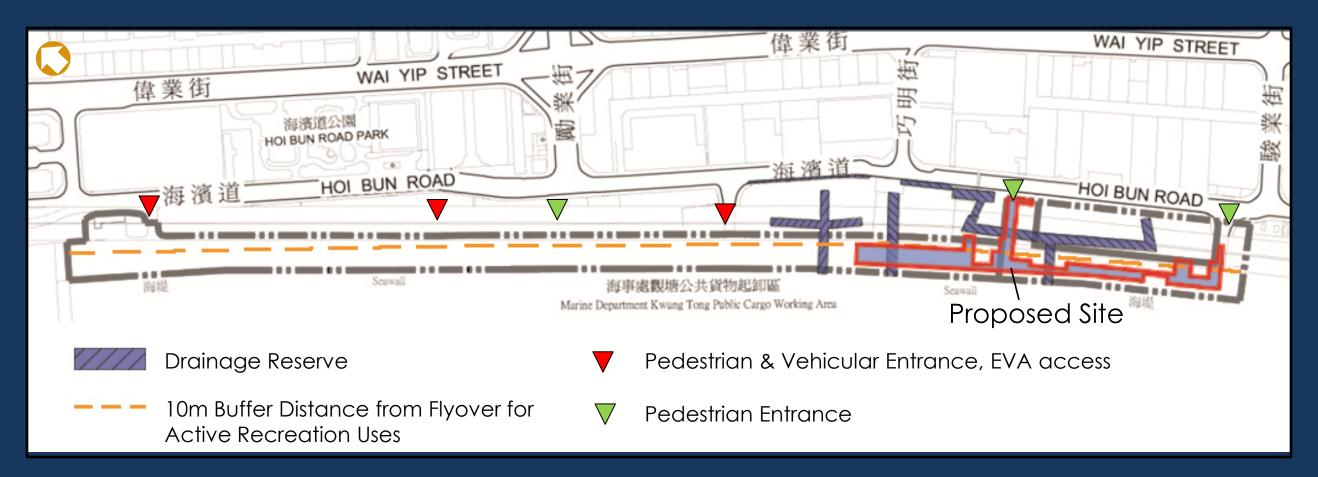

#### 1.2 SITE CONSTRAINTS

#### (a) Drainage Reserve

No structure shall be constructed and free access shall be made.

#### (b) Existing Kwun Tong By-pass

- Active recreation uses with naked fire are not allowed within the 10m zone of the By-pass.
- 2m clearance from the structures of the By-pass.

#### (c) Engineering Conditions

- No structure shall exceed 10.5m above the mean formation level of the land.
- Maximum buildable area shall not exceed 20%.
- Minimum 35% greening ratio shall be maintained.

Diagram of Site Constraints of Kwun Tong Promenade