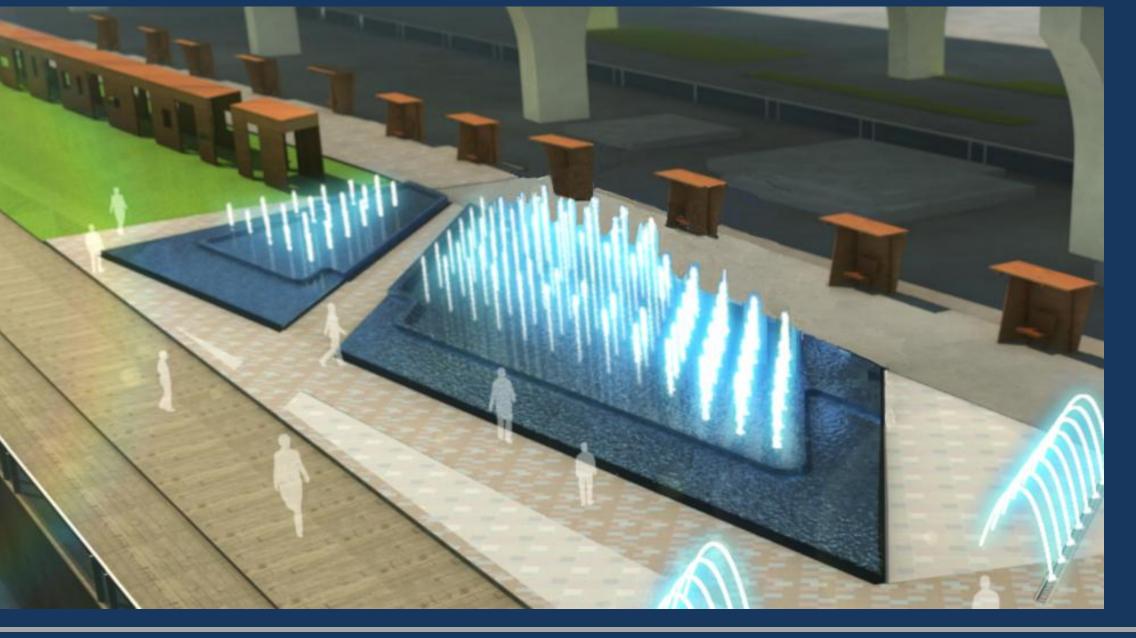

## 2.8 PERSPECTIVE VIEWS

Overall Perspective View of Music Fountains

## 2.8 PERSPECTIVE VIEWS

#### Night View from Kai Tak Cruise Terminal