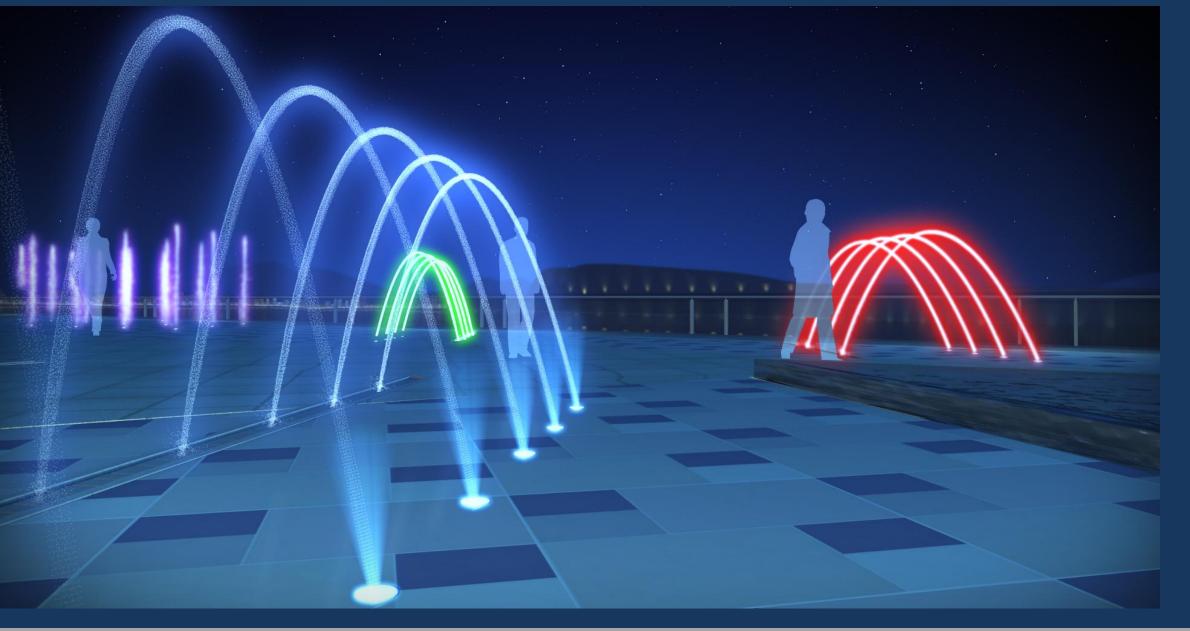

## 2.3 PERFORMANCE MUSIC FOUNTAIN

#### **Performance Music Fountain**

- A two-level stepped fountain
- Water jets maximum heights from 5m to 8m
- Day time: water jets operate at lower heights
- Night time: water jets operate at higher heights