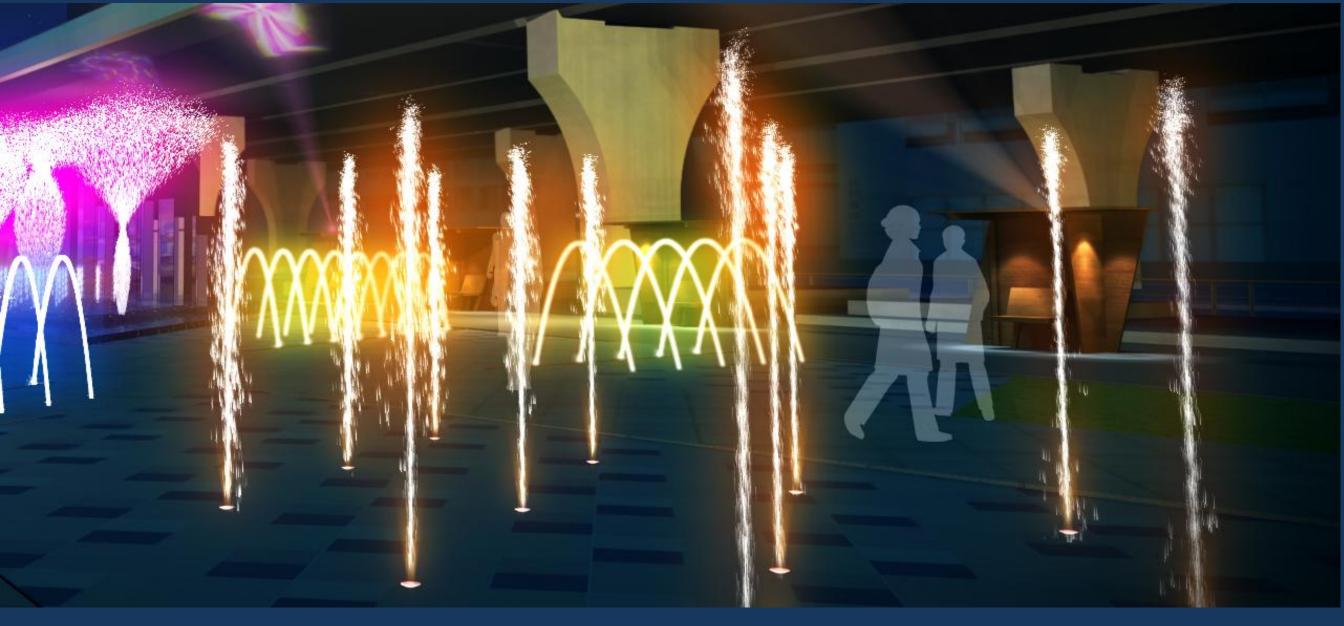

## 2.6 COLOUR PROJECTOR

#### **Colour Projector**

 Project animated lighting onto the underside of the flyover structure above the fountains