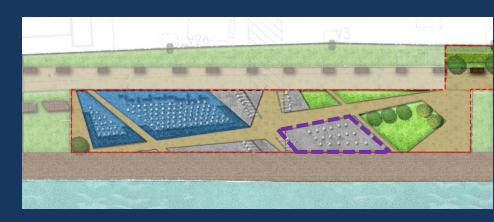

## 2.4 PLAZA WITH JUMPING JETS

#### Plaza With Jumping Jets

- The central plaza is located at the Drainage Reserve area
- Jumping jets are installed on both sides of the plaza