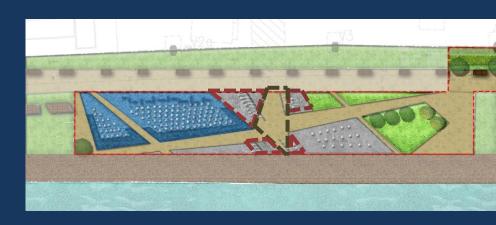

#### 2.1 MASTER LAYOUT PLAN

Kwun Tong Promenade Stage 2

Kwun Tong Promenade Stage 1

Music Fountains 90m X 15m

Performance Music Fountain Dry Fountain Play Area Plaza with Jumping Jets Landscape Area Pathway Filtration Plant Room 5mx7m

Water Feature with Dynamic Lighting

**Feature Lighting** 

Dynamic Lighting, Musical Feature and Special Effect

Master Layout Plan of Music Fountains at Kwun Tong Promenade

<u>Layout Plan of Music Fountains</u>