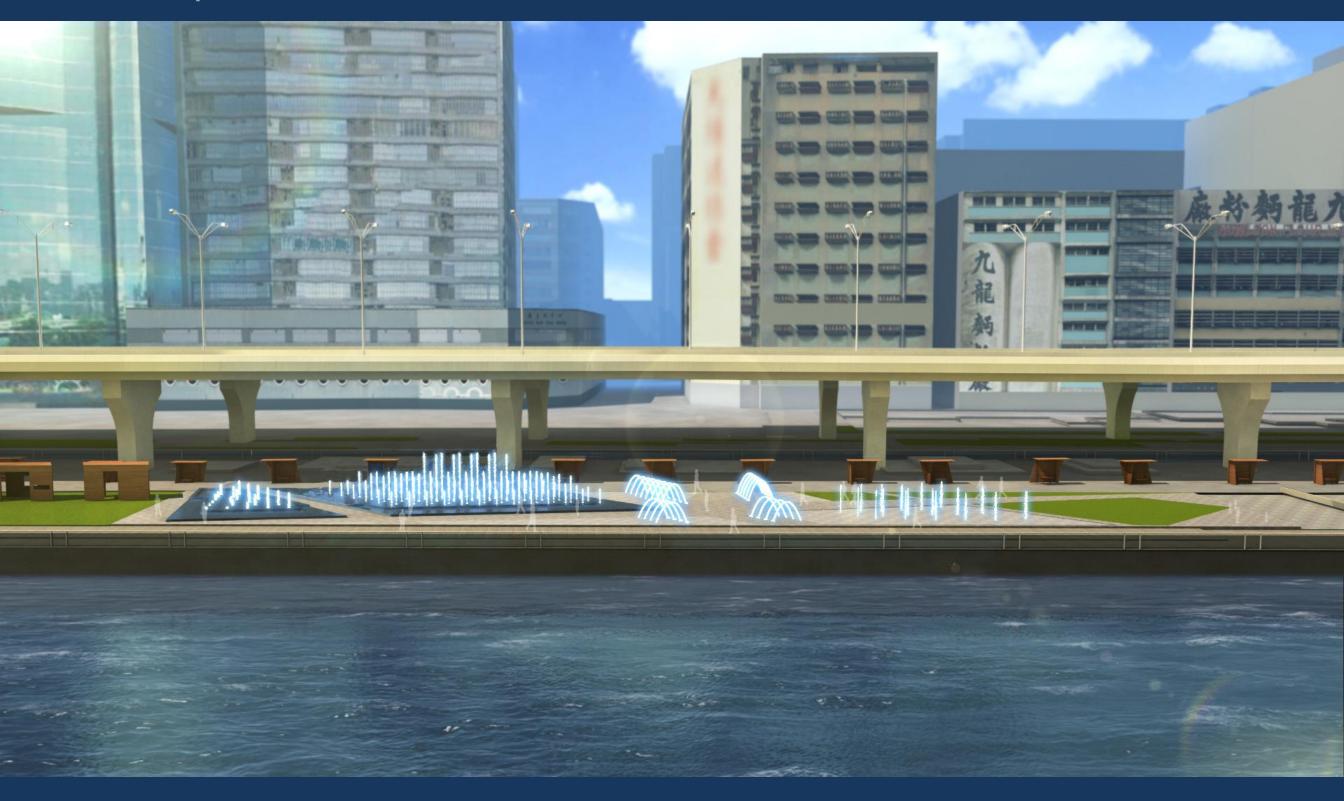

d on both sides of the plaza





## 2.5 DRY FOUNTAIN PLAY AREA

#### **Dry Fountain Play Area**

- Interactive play area designed with nonslip surfaces
- Vertical water jets operate at maximum 2m height
- Water jets are lighted up with dynamic lightings at night





## 2.6 COLOUR PROJECTOR

#### **Colour Projector**

 Project animated lighting onto the underside of the flyover structure above the fountains







## 2.7 HOARDING EXTENT

Kwun Tong Promenade Stage 2 Kwun Tong Promenade Stage 1 **Pedestrian** Construction Site Entrance **Entrance** Pedestrian **Entrance** Part of the boardwalk will be temporarily closed during construction. Stage 1 Stage 2 Hoarding Hoarding Duration of Construction: Dec 2015 – May 2017

## 2.8 PERSPECTIVE VIEWS

Overall Perspective View of Music Fountains



## 2.8 PERSPECTIVE VIEWS

#### Night View from Kai Tak Cruise Terminal



## THANK YOU