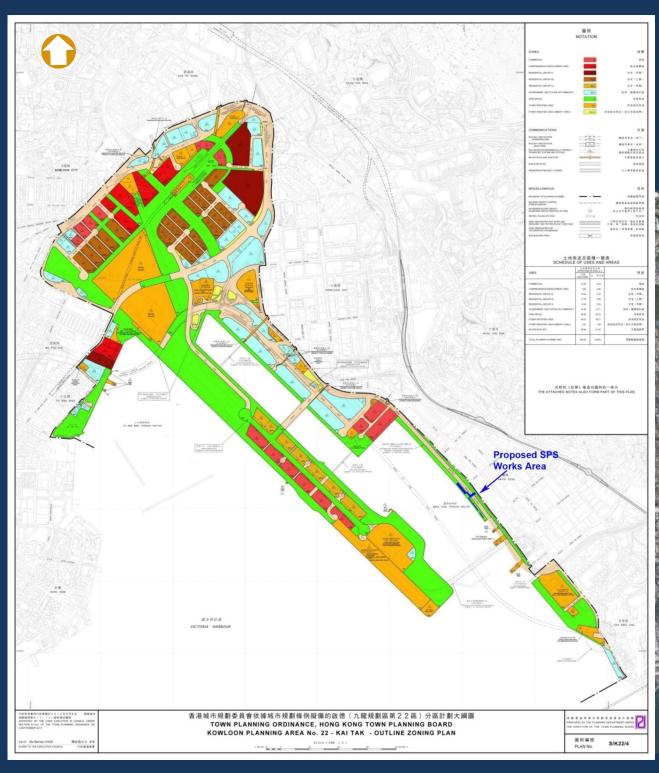

#### **Site Location**

- Site area is approximately 3,300m<sup>2</sup>
- Zoned as "Open Space"
- Part of the site is underneath the existing Kwun Tong By-pass
- Site levels between +4.34mPD and +4.70mPD

Outline Zoning Plan of Kai Tak (Kowloon Planning Area No. 22)

<u>Aerial Photo Showing the Proposed Project Site</u>