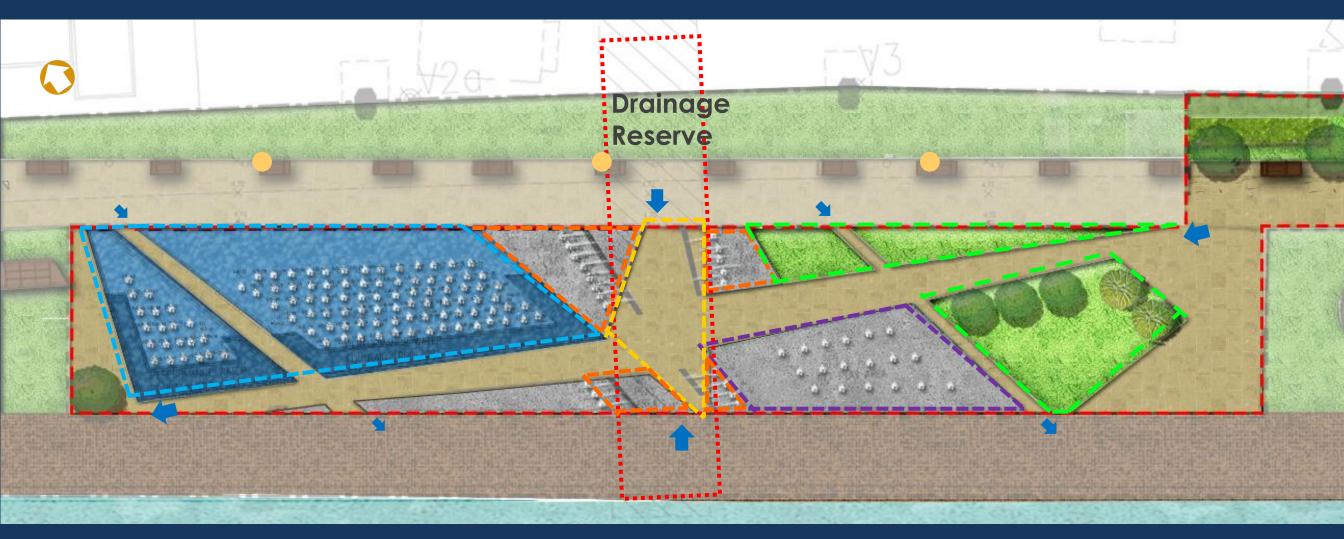

#### (a) Drainage Reserve

No structure shall be constructed and free access shall be made.

#### 2.1 MASTER LAYOUT PLAN

Kwun Tong Promenade Stage 2

Kwun Tong Promenade Stage 1

Music Fountains 90m X 15m

Performance Music Fountain Dry Fountain Play Area Plaza with Jumping Jets Landscape Area Pathway Filtration Plant Room 5mx7m

Water Feature with Dynamic Lighting

**Feature Lighting** 

Dynamic Lighting, Musical Feature and Special Effect

Master Layout Plan of Music Fountains at Kwun Tong Promenade

## 2.2 MUSIC FOUNTAINS

Plaza

Dry Fountain Play Area

Circulation

Landscape

**Performance Music Fountain** 

**Jumping Jets** 

**Colour Projector** 

<u>Layout Plan of Music Fountains</u>