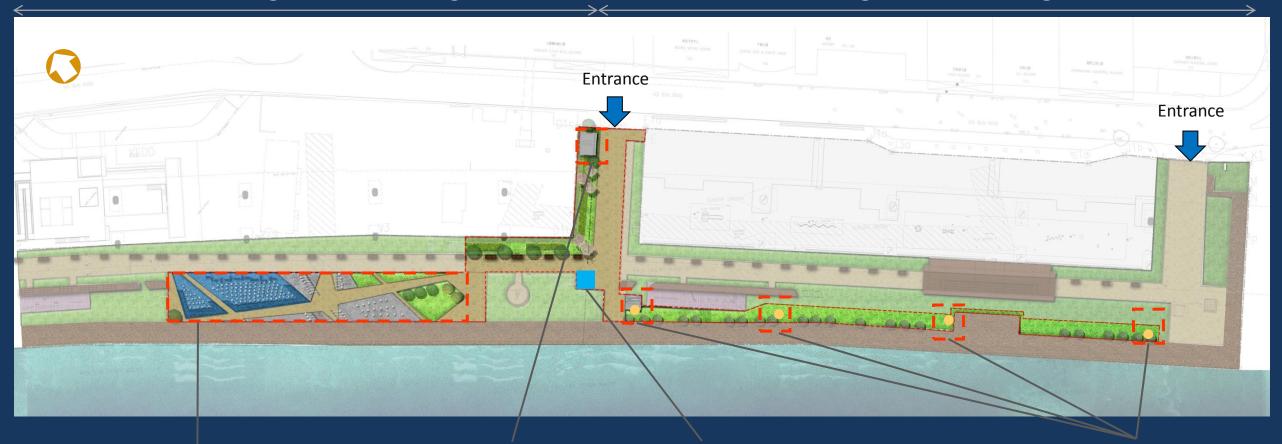

#### Transportation and Circulation Around the Site

Transportation and Circulation Diagram of Kwun Tong Promenade

#### 1.2 SITE CONSTRAINTS

#### (a) Drainage Reserve

No structure shall be constructed and free access shall be made.

#### (b) Existing Kwun Tong By-pass

- Active recreation uses with naked fire are not allowed within the 10m zone of the By-pass.
- 2m clearance from the structures of the By-pass.

#### (c) Engineering Conditions

- No structure shall exceed 10.5m above the mean formation level of the land.
- Maximum buildable area shall not exceed 20%.
- Minimum 35% greening ratio shall be maintained.

Diagram of Site Constraints of Kwun Tong Promenade