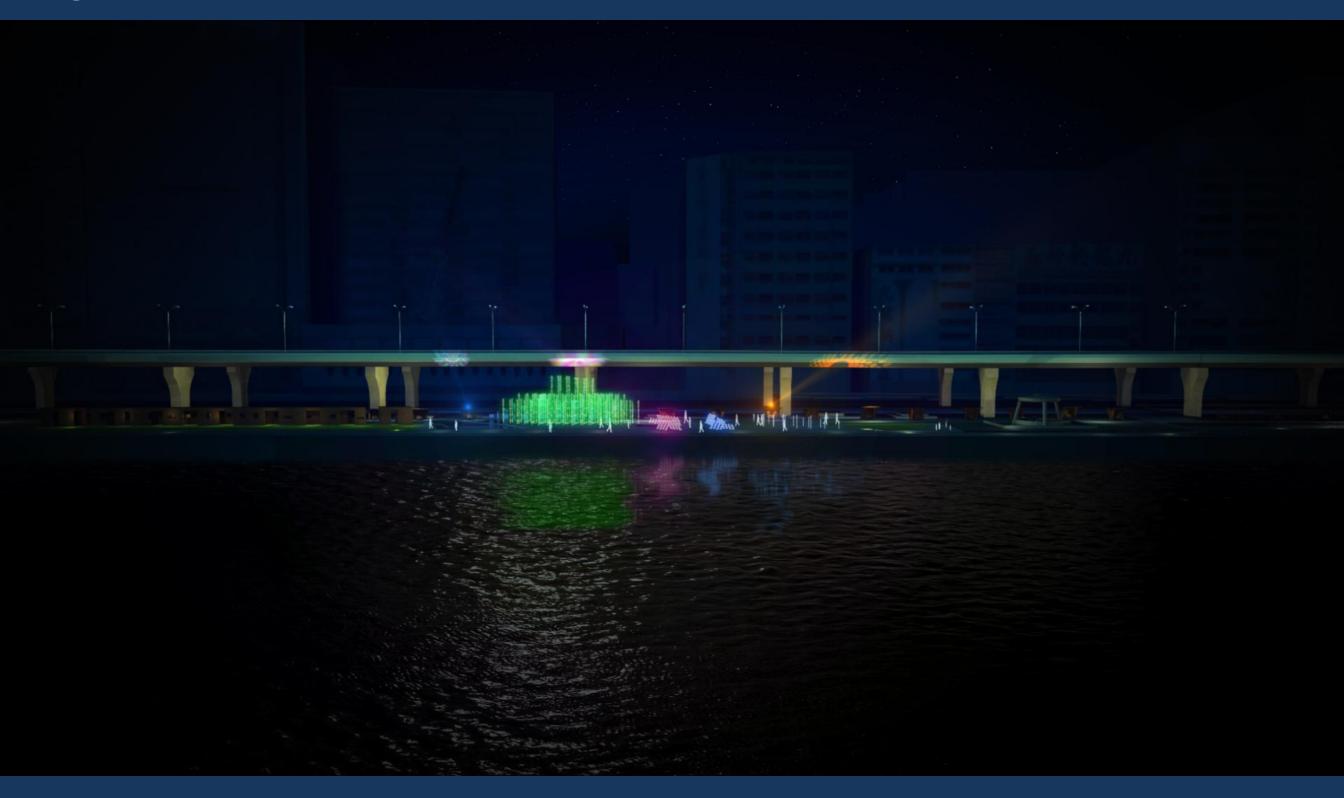

y Fountain Play Area**

- Interactive play area designed with nonslip surfaces
- Vertical water jets operate at maximum 2m height
- Water jets are lighted up with dynamic lightings at night





## 2.6 COLOUR PROJECTOR

#### **Colour Projector**

 Project animated lighting onto the underside of the flyover structure above the fountains







## 2.7 HOARDING EXTENT

Kwun Tong Promenade Stage 2 Kwun Tong Promenade Stage 1 **Pedestrian** Construction Site Entrance **Entrance** Pedestrian **Entrance** Part of the boardwalk will be temporarily closed during construction. Stage 1 Stage 2 Hoarding Hoarding Duration of Construction: Dec 2015 – May 2017

## 2.8 PERSPECTIVE VIEWS

Overall Perspective View of Music Fountains



## 2.8 PERSPECTIVE VIEWS

#### Night View from Kai Tak Cruise Terminal



## THANK YOU