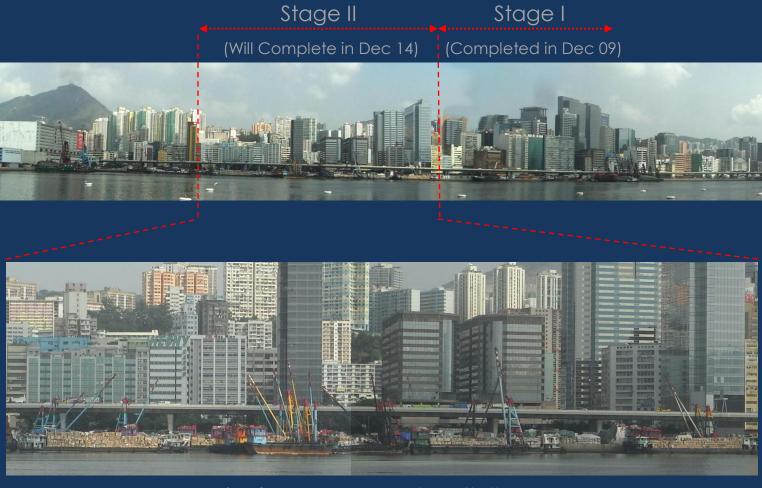

## 1.3 SITE PHOTOS

<u>View of Hoi Bun Road Along the Site</u>

View at Kwun Tong Promenade Stage 1

View at Kwun Tong Promenade Stage 2