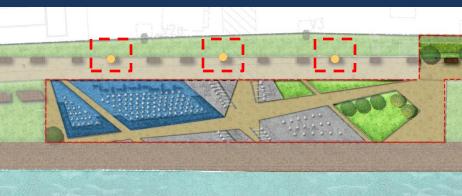

#### 1.2 SITE CONSTRAINTS

#### (a) Drainage Reserve

No structure shall be constructed and free access shall be made.

#### (b) Existing Kwun Tong By-pass

- Active recreation uses with naked fire are not allowed within the 10m zone of the By-pass.
- 2m clearance from the structures of the By-pass.

#### (c) Engineering Conditions

- No structure shall exceed 10.5m above the mean formation level of the land.
- Maximum buildable area shall not exceed 20%.
- Minimum 35% greening ratio shall be maintained.

Diagram of Site Constraints of Kwun Tong Promenade