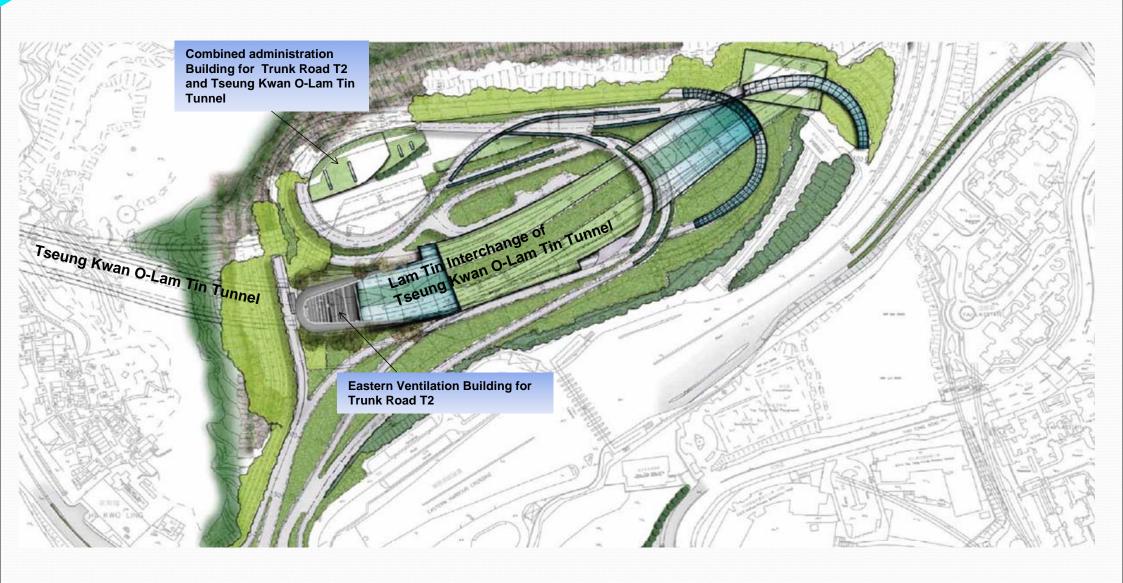

#### **EASTERN VENTILATION BUILDING AND PORTAL**

# PHOTOMONTAGE FOR EASTERN VENTILATION BUILDING AND PORTAL

| Site Area           | 5007 m <sup>2</sup> |
|---------------------|---------------------|
| Proposed roof level | +19.91 mPD          |
| Roof greening       | 30%                 |