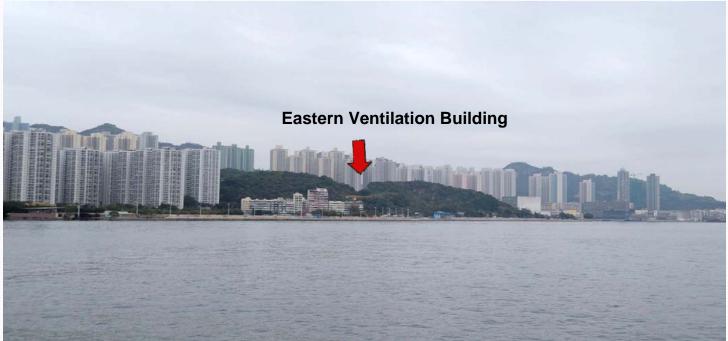

#### **EASTERN VENTILATION BUILDING AND PORTAL**

# PHOTOMONTAGE FOR EASTERN VENTILATION BUILDING AND PORTAL

| Site Area           | 5007 m <sup>2</sup> |
|---------------------|---------------------|
| Proposed roof level | +19.91 mPD          |
| Roof greening       | 30%                 |