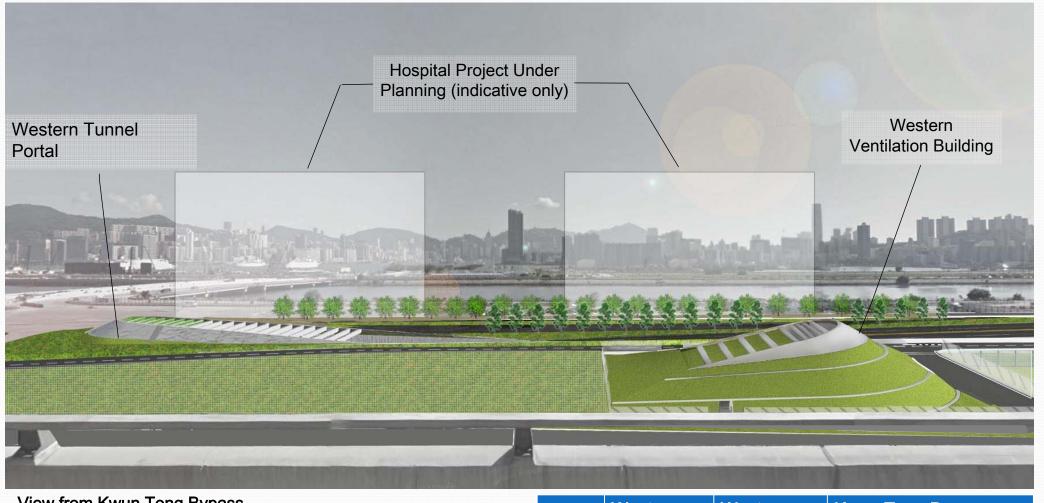

# WESTERN PORTAL AND WESTERN VENTILATION BUILDING

View from Kwun Tong Bypass

|        |          | Western<br>Ventilation<br>Building | Kwun Tong Bypass<br>(parapet top level) |
|--------|----------|------------------------------------|-----------------------------------------|
| Height | + 7.9mPD | +16.2mPD                           | +18.4mPD                                |