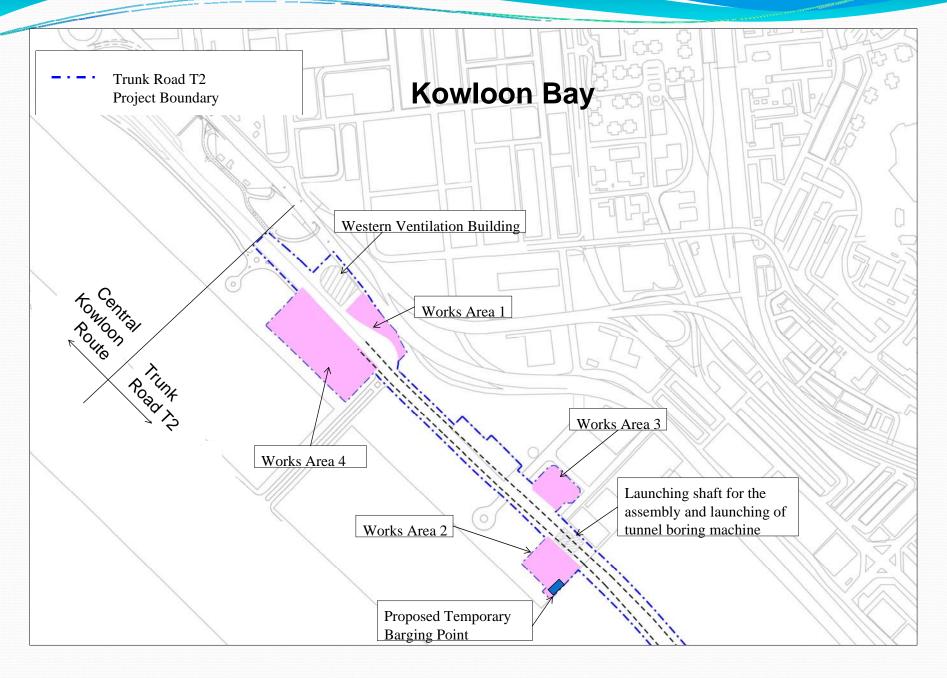

| 30%                                                             |

(1) PLUD: Planning, Landscape and Urban Design Study

#### **TYPICAL CROSS SECTIONS SLIP ROAD S**5 ROAD L10 (UNDER SEPARATE | PLANTING | STRIP **TRUNK ROAD T2** (UNDER **PLANTING SEPARATE PWP ITEM) SECTION C-C** AT-GRADE ROAD **ROAD L10 SLIP ROAD PLANTING** (UNDER SEPARATE PWP ITEM) < PLANTING STRIP **TRUNK ROAD T2 SEPARATE PWP ITEM)**

SECTION D-D
DEPRESSED ROAD

#### **EASTERN VENTILATION BUILDING AND PORTAL**



# PHOTOMONTAGE FOR EASTERN VENTILATION BUILDING AND PORTAL



| Site Area           | 5007 m <sup>2</sup> |
|---------------------|---------------------|
| Proposed roof level | +19.91 mPD          |
| Roof greening       | 30%                 |











### PROPOSED TEMPORARY WORKS AREAS



## PROPOSED TEMPORARY WORKS AREAS



#### PEDESTRIAN CONNECTIVITY



### **THANK YOU**