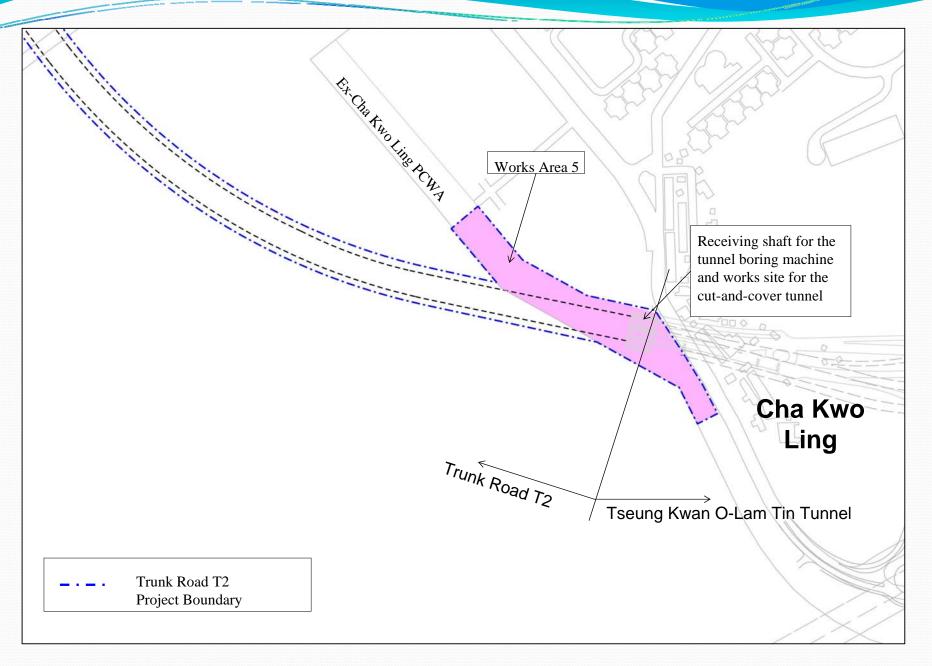

|

(1) PLUD: Planning, Landscape and Urban Design Study

#### **TYPICAL CROSS SECTIONS SLIP ROAD S**5 ROAD L10 (UNDER SEPARATE | PLANTING | STRIP **TRUNK ROAD T2** (UNDER **PLANTING SEPARATE PWP ITEM) SECTION C-C** AT-GRADE ROAD **ROAD L10 SLIP ROAD PLANTING** (UNDER SEPARATE PWP ITEM) < PLANTING STRIP **TRUNK ROAD T2 SEPARATE PWP ITEM)**

SECTION D-D
DEPRESSED ROAD

#### **EASTERN VENTILATION BUILDING AND PORTAL**



# PHOTOMONTAGE FOR EASTERN VENTILATION BUILDING AND PORTAL



| Site Area           | 5007 m <sup>2</sup> |
|---------------------|---------------------|
| Proposed roof level | +19.91 mPD          |
| Roof greening       | 30%                 |











### PROPOSED TEMPORARY WORKS AREAS



## PROPOSED TEMPORARY WORKS AREAS



#### PEDESTRIAN CONNECTIVITY



### **THANK YOU**