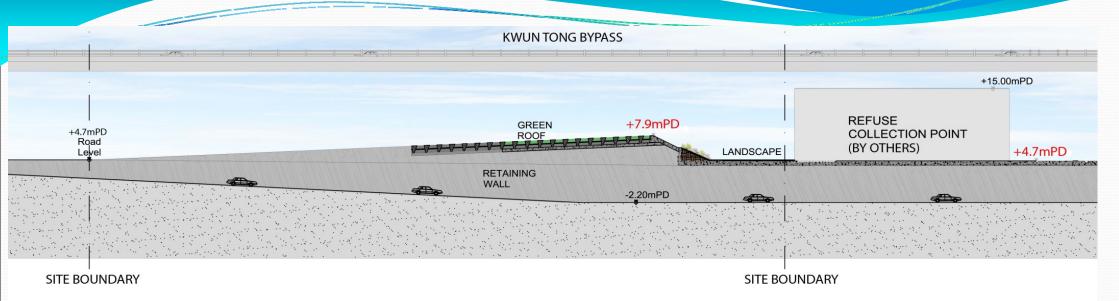

# Task Force on Kai Tak Harbourfront Development 8 October 2013

Trunk Road T2 - Preliminary Design

#### **ROUTE** 6



#### SCOPE OF TRUNK ROAD T2 (7785TH)



#### **OUTLINE ZONING PLAN**



# PROPOSED WESTERN VENTILATION BUILDING AND WESTERN TUNNEL PORTAL



#### WESTERN PORTAL AND WESTERN VENTILATION BUILDING



<sup>\*</sup> The landscaped area is subject to detailed design.

#### LONGITUDINAL SECTION FOR WESTERN PORTAL



#### LONGITUDINAL SECTION FOR WESTERN VENTILATION BUILDING



# WESTERN PORTAL AND WESTERN VENTILATION BUILDING



View from Kwun Tong Bypass

|        |          | Western<br>Ventilation<br>Building | Kwun Tong Bypass<br>(parapet top level) |
|--------|----------|------------------------------------|-----------------------------------------|
| Height | + 7.9mPD | +16.2mPD                           | +18.4mPD                                |

<sup>\*</sup> The landscaped area is subject to detailed design.

#### PLANNING AND URBAN DESIGN PARAMETER FOR **WESTERN PORTAL**

#### **Planning and Urban Design Parameter**



**Aerial View** 

|                    | Western<br>Portal          | Western<br>Ventilation<br>Building | Minimum<br>Greening<br>ratio required<br>in PLUD <sup>(1)</sup> |