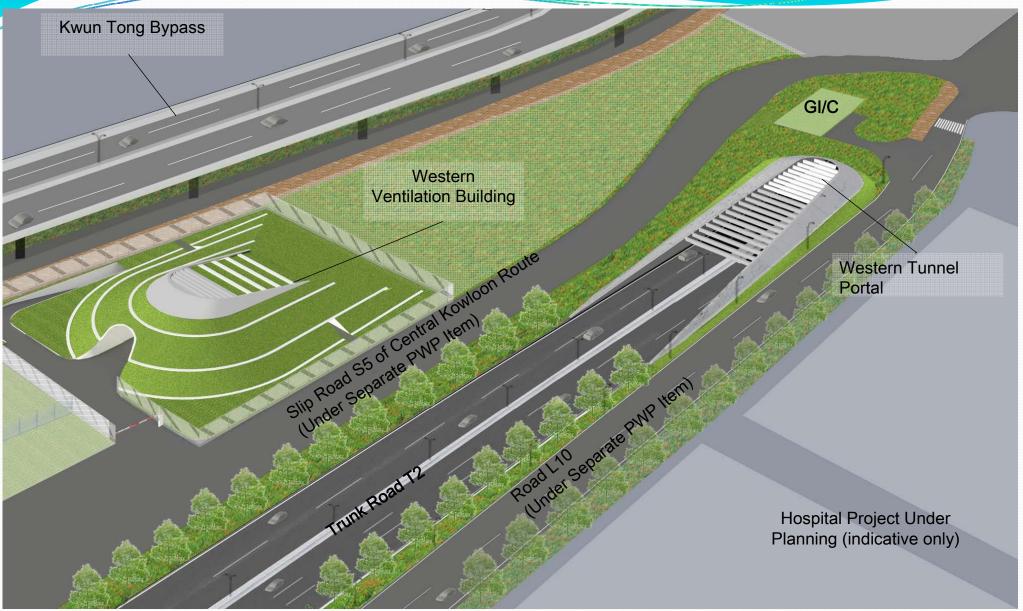

# PROPOSED WESTERN VENTILATION BUILDING AND WESTERN TUNNEL PORTAL

#### WESTERN PORTAL AND WESTERN VENTILATION BUILDING

<sup>\*</sup> The landscaped area is subject to detailed design.

<sup>\*</sup> The landscaped area is subject to detailed design.