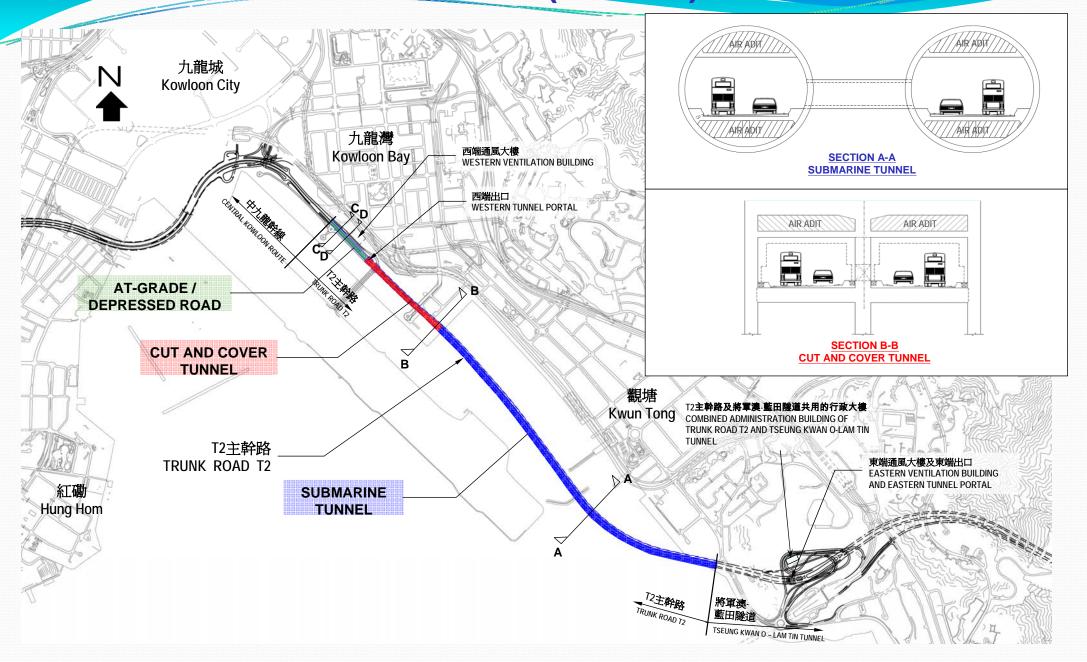

#### SCOPE OF TRUNK ROAD T2 (7785TH)

#### **TYPICAL CROSS SECTIONS SLIP ROAD S**5 ROAD L10 (UNDER SEPARATE | PLANTING | STRIP **TRUNK ROAD T2** (UNDER **PLANTING SEPARATE PWP ITEM) SECTION C-C** AT-GRADE ROAD **ROAD L10 SLIP ROAD PLANTING** (UNDER SEPARATE PWP ITEM) < PLANTING STRIP **TRUNK ROAD T2 SEPARATE PWP ITEM)**

SECTION D-D
DEPRESSED ROAD