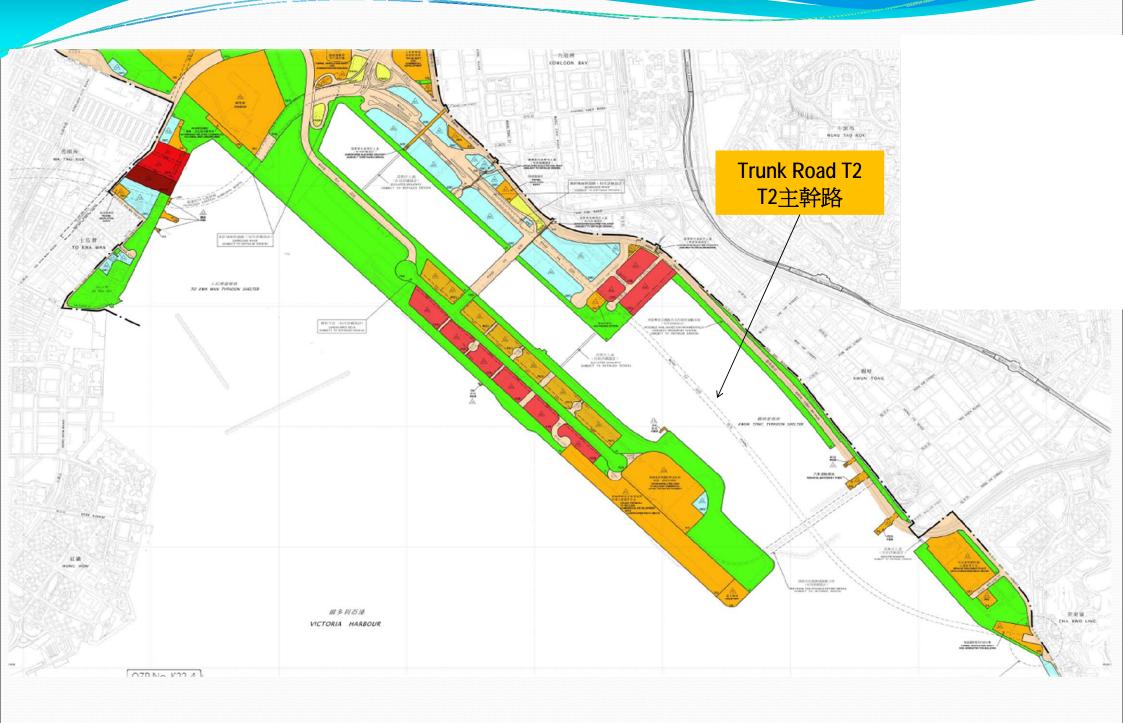

# Task Force on Kai Tak Harbourfront Development 8 October 2013

Trunk Road T2 - Preliminary Design

#### **ROUTE** 6



#### SCOPE OF TRUNK ROAD T2 (7785TH)



#### **OUTLINE ZONING PLAN**



# PROPOSED WESTERN VENTILATION BUILDING AND WESTERN TUNNEL PORTAL



#### WESTERN PORTAL AND WESTERN VENTILATION BUILDING



<sup>\*</sup> The landscaped area is subject to detailed design.

#### LONGITUDINAL SECTION FOR WESTERN PORTAL



#### LONGITUDINAL SECTION FOR WESTERN VENTILATION BUILDING



# WESTERN PORTAL AND WESTERN VENTILATION BUILDING



View from Kwun Tong Bypass

|        |          | Western<br>Ventilation<br>Building | Kwun Tong Bypass<br>(parapet top level) |
|--------|----------|------------------------------------|-----------------------------------------|
| Height | + 7.9mPD | +16.2mPD                           | +18.4mPD                                |

<sup>\*</sup> The landscaped area is subject to detailed design.

#### PLANNING AND URBAN DESIGN PARAMETER FOR *