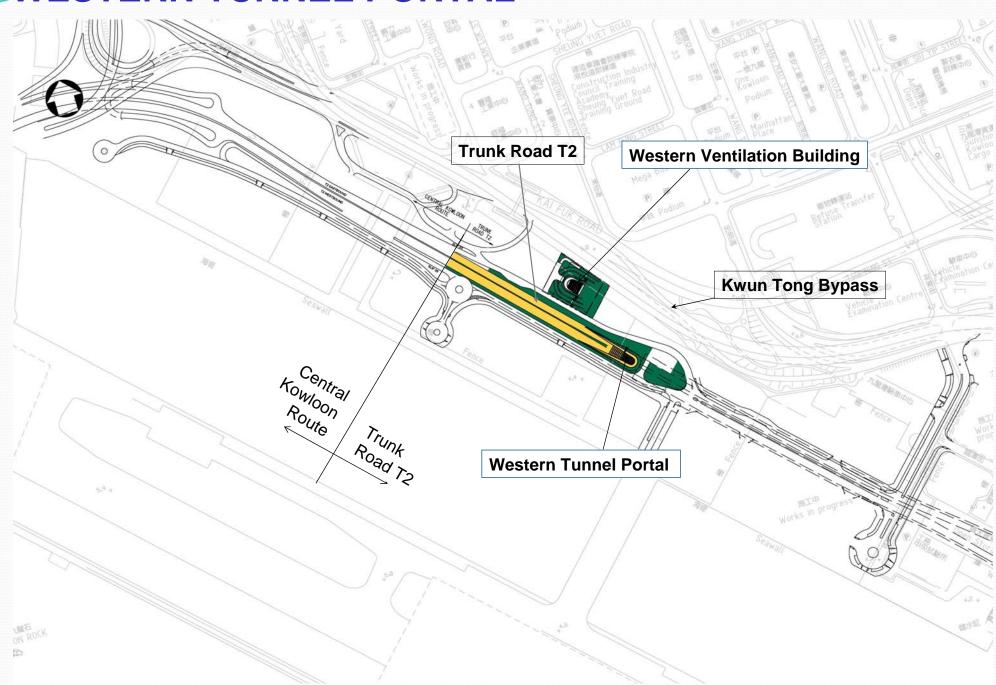

# PROPOSED WESTERN VENTILATION BUILDING AND WESTERN TUNNEL PORTAL

#### WESTERN PORTAL AND WESTERN VENTILATION BUILDING

<sup>\*</sup> The landscaped area is subject to detailed design.