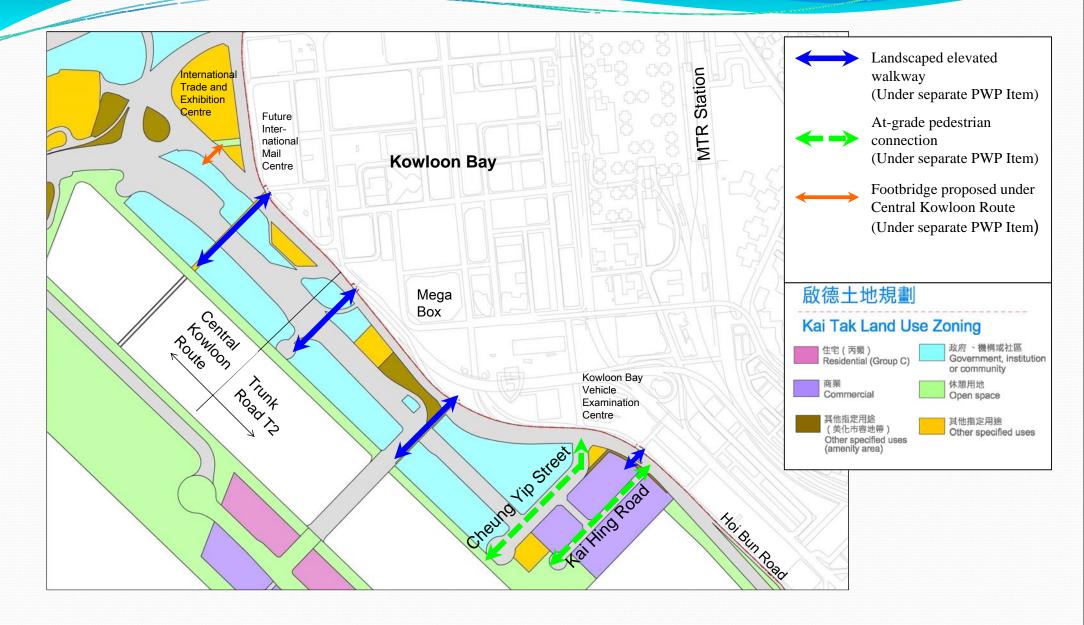

|

(1) PLUD: Planning, Landscape and Urban Design Study

#### **TYPICAL CROSS SECTIONS SLIP ROAD S**5 ROAD L10 (UNDER SEPARATE | PLANTING | STRIP **TRUNK ROAD T2** (UNDER **PLANTING SEPARATE PWP ITEM) SECTION C-C** AT-GRADE ROAD **ROAD L10 SLIP ROAD PLANTING** (UNDER SEPARATE PWP ITEM) < PLANTING STRIP **TRUNK ROAD T2 SEPARATE PWP ITEM)**

SECTION D-D
DEPRESSED ROAD

#### **EASTERN VENTILATION BUILDING AND PORTAL**



# PHOTOMONTAGE FOR EASTERN VENTILATION BUILDING AND PORTAL



| Site Area           | 5007 m <sup>2</sup> |
|---------------------|---------------------|
| Proposed roof level | +19.91 mPD          |
| Roof greening       | 30%                 |











### PROPOSED TEMPORARY WORKS AREAS



## PROPOSED TEMPORARY WORKS AREAS



#### PEDESTRIAN CONNECTIVITY



### **THANK YOU**