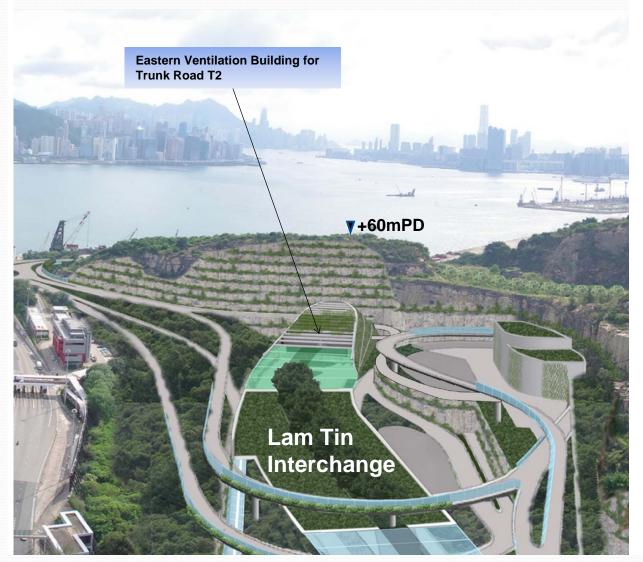

#### **EASTERN VENTILATION BUILDING AND PORTAL**

# PHOTOMONTAGE FOR EASTERN VENTILATION BUILDING AND PORTAL

| Site Area           | 5007 m <sup>2</sup> |
|---------------------|---------------------|
| Proposed roof level | +19.91 mPD          |
| Roof greening       | 30%                 |