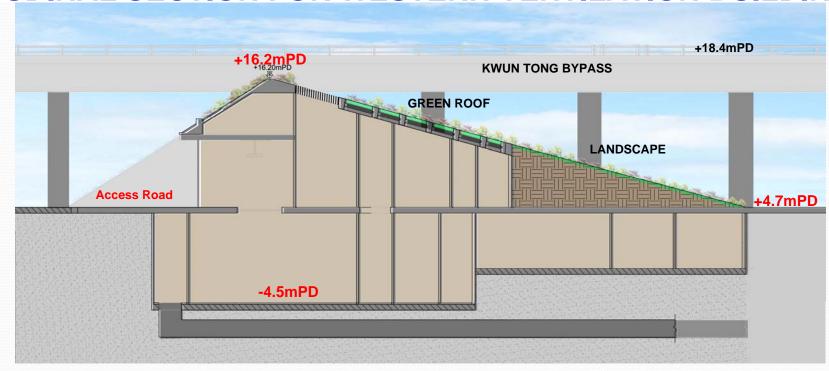

# Task Force on Kai Tak Harbourfront Development 8 October 2013

Trunk Road T2 - Preliminary Design

#### **ROUTE** 6



#### SCOPE OF TRUNK ROAD T2 (7785TH)



#### **OUTLINE ZONING PLAN**



# PROPOSED WESTERN VENTILATION BUILDING AND WESTERN TUNNEL PORTAL



#### WESTERN PORTAL AND WESTERN VENTILATION BUILDING



<sup>\*</sup> The landscaped area is subject to detailed design.

#### LONGITUDINAL SECTION FOR WESTERN PORTAL



#### LONGITUDINAL SECTION FOR WESTERN VENTILATION BUILDING



# WESTERN PORTAL AND WESTERN VENTILATION BUILDING



View from Kwun Tong Bypass

|        |          | Western<br>Ventilation<br>Building | Kwun Tong Bypass<br>(parapet top level) |
|--------|----------|------------------------------------|-----------------------------------------|
| Height | + 7.9mPD | +16.2mPD                           | +18.4mPD                                |

<sup>\*</sup> The landscaped area is subject to detailed design.

#### PLANNING AND URBAN DESIGN PARAMETER FOR **WESTERN PORTAL**

#### **Planning and Urban Design Parameter**



**Aerial View** 

|                    | Western<br>Portal          | Western<br>Ventilation<br>Building | Minimum<br>Greening<br>ratio required<br>in PLUD <sup>(1)</sup> |
|--------------------|----------------------------|----------