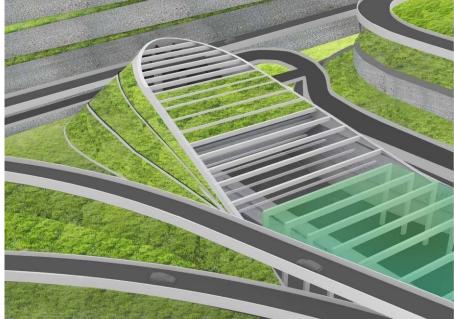

#### **EASTERN VENTILATION BUILDING AND PORTAL**

# PHOTOMONTAGE FOR EASTERN VENTILATION BUILDING AND PORTAL

| Site Area           | 5007 m <sup>2</sup> |
|---------------------|---------------------|
| Proposed roof level | +19.91 mPD          |
| Roof greening       | 30%                 |