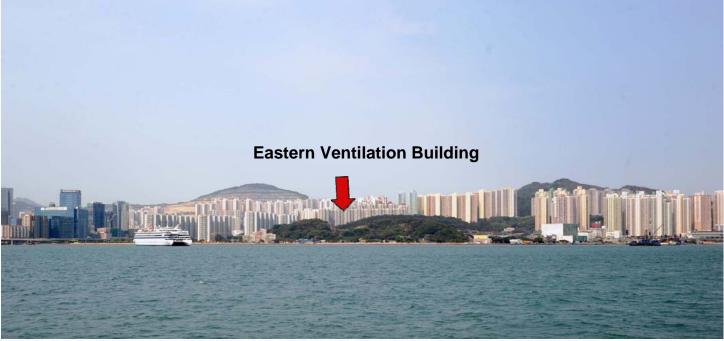

#### **EASTERN VENTILATION BUILDING AND PORTAL**

# PHOTOMONTAGE FOR EASTERN VENTILATION BUILDING AND PORTAL

| Site Area           | 5007 m <sup>2</sup> |
|---------------------|---------------------|
| Proposed roof level | +19.91 mPD          |
| Roof greening       | 30%                 |