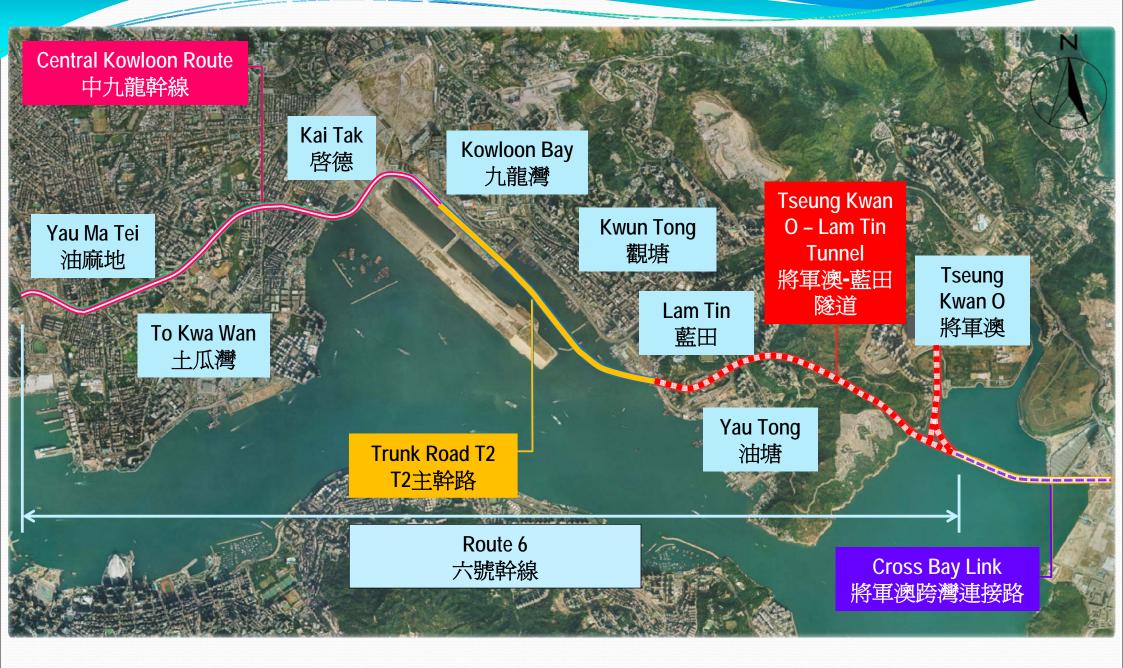

# Task Force on Kai Tak Harbourfront Development 8 October 2013

Trunk Road T2 - Preliminary Design

#### **ROUTE** 6



#### SCOPE OF TRUNK ROAD T2 (7785TH)



#### **OUTLINE ZONING PLAN**



# PROPOSED WESTERN VENTILATION BUILDING AND WESTERN TUNNEL PORTAL



#### WESTERN PORTAL AND WESTERN VENTILATION BUILDING



<sup>\*</sup> The landscaped area is subject to detailed design.

#### LONGITUDINAL SECTION FOR WESTERN PORTAL



#### LONGITUDINAL SECTION FOR WESTERN VENTILATION BUILDING



# WESTERN PORTAL AND WESTERN VENTILATION BUILDING



View from Kwun Tong Bypass

|        |          | Western<br>Ventilation<br>Building | Kwun Tong Bypass<br>(parapet top level) |
|--------|----------|------------------------------------|-----------------------------------------|
| Height | + 7.9mPD | +16.2mPD                           | +18.4mPD                                |

<sup>\*</sup> The landscaped area is sub