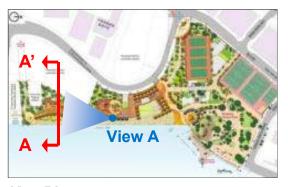

nt Works (DSD) Pigging Station (3) Existing oi Sham Park Seawall 1948 圖例 人行出入口 ① 海濱走廊 Pedestrian Entrance / Exit Promenade Foot Massage Path Management Office LEGEND 車行出入口 (8) 木平台 ② 濱水廣場 № 男洗手間及更衣室 Vehicular Entrance / Exit Waterfront Plaza Male Toilet and Changing Room **Timber Deck** ③ 休憩草坪 (9) 網球場 ⑩ 女洗手間及更衣室 **Boundary Fence** Amenity Lawn Area **Tennis Court** Female Toilet and Changing Room 現有保留樹木 Preserved Existing Tree ④ 兒童遊樂場 f00 主涼亭 66 餐飲設施及洗手間 Children Play Area Main Pavilion Light Refreshment Outlet and Toilet Block Screen Planting ⑥ 健身站 ① 花架/遊雨亭連座椅 60 垃圾收集站 Fitness Station Trellis / Rain Shelter Refuse Collection Chamber with seating ⑥ 餐飲設施 ⑪ 推修用地 特色鋪地 Light Refreshment Service Yard **Feature Paving** Chess Table 特色石景 For illustration purpose only Feature Rock

#### Promenade





**Key Plan** 



**View A** 

## Amenity Lawn and Light Refreshment Outlet







## Amenity Lawn and Light Refreshment Outlet



**Key Plan** 



View C



**View D** 

#### Waterfront Plaza



**Key Plan** 



## Site Planning



## Site Planning



## Site Planning





Use of Natural Materials and integrate with **Greenery** 



## Design Concept – Service Blocks







A Place for **Gathering** 

Attract to waterfront

# Service Blocks - Perspectives



#### Service Blocks









**Park Office** 

**Male Toilet and Changing Room** 

**Female Toilet and Changing Room** 

## Light Refreshment Outlet



# A Place to **Enjoy** waterfront



**View to Light Refreshment Outlet** 



**View from Park Entrance to Promenade**