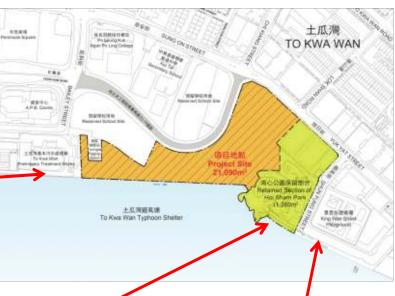

garden with rain shelters and benches
- 4. Demolition and reprovision of existing facilities:
  - Main pavilion, trellis and chess tables
  - Children's play area
  - Elderly fitness area
- 5. Amenity lawn area with rain shelters or arbors
- 6. Light refreshment outlet
- 7. Service blocks and ancillary facilities including management office, toilets, changing rooms, first aid room, babycare room, refuse collection chamber and store room etc.
- 8. Removal of the existing boundary fencing of Hoi Sham Park for connecting with the open space at Chi Kiang Street
- Barrier free access at the extension of the Hoi Sham Park

# Kai Tak Development Area



#### Site Plan



#### Site Plan



#### **Aerial Photo**











Hoi Sham Park











Hoi Sham Park











Hoi Sham Park

















#### **Design Constraints**















Rocks as Features



# Emphasis on **Openness**











Bring **Greenery** into Community

















Use of Natural Materials







#### **Zoning Diagram**



Master Layout Plan 中華基督教會 基道中學 Proposed School (currently vacant) Proposed School (currently vacant) To Kwa Wan Preliminary Treatment Works (DSD) Pigging Station (3) Existing oi Sham Park Seawall 1948 圖例 人行出入口 ① 海濱走廊 Pedestrian Entrance / Exit Promenade Foot Massage Path Management Office LEGEND 車行出入口 (8) 木平台 ② 濱水廣場 № 男洗手間及更衣室 Vehicular Entrance / Exit Waterfront Plaza Male Toilet and Changing Room **Timber Deck** ③ 休憩草坪 (9) 網球場 ⑩ 女洗手間及更衣室 **Boundary Fence** Amenity Lawn Area **Tennis Court** Female Toilet and Changing Room 現有保留樹木 Preserved Existing Tree ④ 兒童遊樂場 f00 主涼亭 66 餐飲