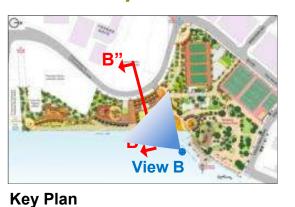

海濱走廊 Pedestrian Entrance / Exit Promenade Foot Massage Path Management Office LEGEND 車行出入口 (8) 木平台 ② 濱水廣場 № 男洗手間及更衣室 Vehicular Entrance / Exit Waterfront Plaza Male Toilet and Changing Room **Timber Deck** ③ 休憩草坪 (9) 網球場 ⑩ 女洗手間及更衣室 **Boundary Fence** Amenity Lawn Area **Tennis Court** Female Toilet and Changing Room 現有保留樹木 Preserved Existing Tree ④ 兒童遊樂場 f00 主涼亭 66 餐飲設施及洗手間 Children Play Area Main Pavilion Light Refreshment Outlet and Toilet Block Screen Planting ⑥ 健身站 ① 花架/遊雨亭連座椅 60 垃圾收集站 Fitness Station Trellis / Rain Shelter Refuse Collection Chamber with seating ⑥ 餐飲設施 ⑪ 推修用地 特色鋪地 Light Refreshment Service Yard **Feature Paving** Chess Table 特色石景 For illustration purpose only Feature Rock

#### Promenade





**Key Plan** 



**View A** 

## Amenity Lawn and Light Refreshment Outlet







## Amenity Lawn and Light Refreshment Outlet



**Key Plan** 



View C



**View D** 

#### Waterfront Plaza



**Key Plan** 



## Site Planning



## Site Planning



## Site Planning





Use of Natural Materials and integrate with **Greenery** 



## Design Concept – Service Blocks







A Place for **Gathering** 

Attract to waterfront

# Service Blocks - Perspectives



#### Service Blocks









**Park Office** 

**Male Toilet and Changing Room** 

**Female Toilet and Changing Room** 

## Light Refreshment Outlet



# A Place to **Enjoy** waterfront



**View to Light Refreshment Outlet** 



**View from Park Entrance to Promenade**