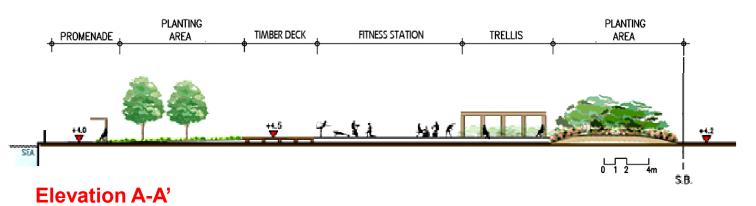

Works (DSD) Pigging Station (3) Existing oi Sham Park Seawall 1948 圖例 人行出入口 ① 海濱走廊 Pedestrian Entrance / Exit Promenade Foot Massage Path Management Office LEGEND 車行出入口 (8) 木平台 ② 濱水廣場 № 男洗手間及更衣室 Vehicular Entrance / Exit Waterfront Plaza Male Toilet and Changing Room **Timber Deck** ③ 休憩草坪 (9) 網球場 ⑩ 女洗手間及更衣室 **Boundary Fence** Amenity Lawn Area **Tennis Court** Female Toilet and Changing Room 現有保留樹木 Preserved Existing Tree ④ 兒童遊樂場 f00 主涼亭 66 餐飲設施及洗手間 Children Play Area Main Pavilion Light Refreshment Outlet and Toilet Block Screen Planting ⑥ 健身站 ① 花架/遊雨亭連座椅 60 垃圾收集站 Fitness Station Trellis / Rain Shelter Refuse Collection Chamber with seating ⑥ 餐飲設施 ⑪ 推修用地 特色鋪地 Light Refreshment Service Yard **Feature Paving** Chess Table 特色石景 For illustration purpose only Feature Rock

#### Promenade





**Key Plan** 



**View A** 

## Amenity Lawn and Light Refreshment Outlet







## Amenity Lawn and Light Refreshment Outlet



**Key Plan** 



View C



**View D** 

#### Waterfront Plaza



**Key Plan** 



## Site Planning



## Site Planning



## Site Planning





Use of Natural Materials and integrate with **Greenery** 



## Design Concept – Service Blocks







A Place for **Gathering** 

Attract to waterfront

# Service Blocks - Perspectives



#### Service Blocks









**Park Office** 

**Male Toilet and Changing Room** 

**Female Toilet and Changing Room** 

## Light Refreshment Outlet



# A Place to **Enjoy** waterfront



**View to Light Refreshment Outlet** 



**View from Park Entrance to Promenade**