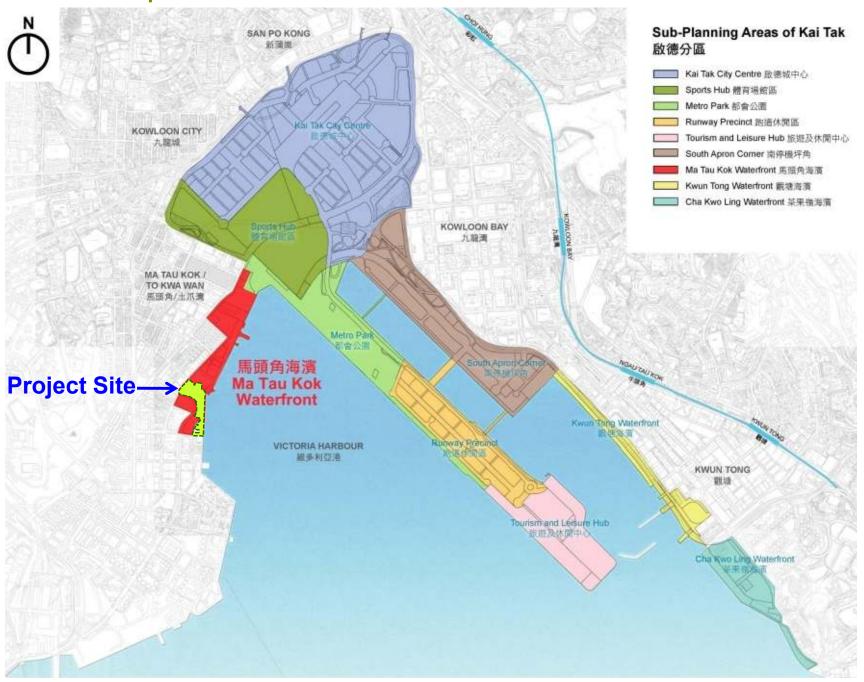

on from Ko Shan Road Park)
- A 20-metre wide waterfront promenade with a continuous traffic-free pedestrian green walkway
- 3. Thematic landscaped garden with rain shelters and benches
- 4. Demolition and reprovision of existing facilities:
  - Main pavilion, trellis and chess tables
  - Children's play area
  - Elderly fitness area
- 5. Amenity lawn area with rain shelters or arbors
- 6. Light refreshment outlet
- 7. Service blocks and ancillary facilities including management office, toilets, changing rooms, first aid room, babycare room, refuse collection chamber and store room etc.
- 8. Removal of the existing boundary fencing of Hoi Sham Park for connecting with the open space at Chi Kiang Street
- Barrier free access at the extension of the Hoi Sham Park

# Kai Tak Development Area



#### Site Plan



#### Site Plan



#### **Aerial Photo**











Hoi Sham Park











Hoi Sham Park











Hoi Sham Park

















#### **Design Constraints**















Rocks as Features



# Emphasis on **Openness**











Bring **Greenery** into Community

















Use of Natural Materials







#### **Zoning Diagram**



Master Layout Plan 中華基督教會 基道中學 Proposed School (currently vacant) Proposed School (currently vacant) To Kwa Wan Preliminary Treatment Works (DSD) Pigging Station (3) Existing oi Sham Park Seawall 1948 圖例 人行出入口 ① 海濱走廊 Pedestrian Entrance / Exit Promenade Foot Massage Path Management Office LEGEND 車行出入口 (8) 木平台 ② 濱水廣場 № 男洗手間及更衣室 Vehicular Entrance / Exit Waterfront Plaza Male Toilet and Changing Room **Timber Deck** ③ 休憩草坪 (9) 網球場 ⑩ 女