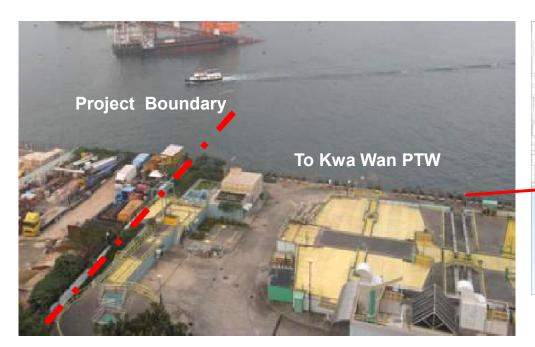

ed garden with rain shelters and benches
- 4. Demolition and reprovision of existing facilities:
  - Main pavilion, trellis and chess tables
  - Children's play area
  - Elderly fitness area
- 5. Amenity lawn area with rain shelters or arbors
- 6. Light refreshment outlet
- 7. Service blocks and ancillary facilities including management office, toilets, changing rooms, first aid room, babycare room, refuse collection chamber and store room etc.
- 8. Removal of the existing boundary fencing of Hoi Sham Park for connecting with the open space at Chi Kiang Street
- Barrier free access at the extension of the Hoi Sham Park

# Kai Tak Development Area



#### Site Plan



#### Site Plan



#### **Aerial Photo**











Hoi Sham Park











Hoi Sham Park











Hoi Sham Park

















#### **Design Constraints**















Rocks as Features



# Emphasis on **Openness**











Bring **Greenery** into Community

















Use of Natural Materials







#### **Zoning Diagram**



Master Layout Plan 中華基督教會 基道中學 Proposed School (currently vacant) Proposed School (currently vacant) To Kwa Wan Preliminary Treatment Works (DSD) Pigging Station (3) Existing oi Sham Park Seawall 1948 圖例 人行出入口 ① 海濱走廊 Pedestrian Entrance / Exit Promenade Foot Massage Path Management Office LEGEND 車行出入口 (8) 木平台 ② 濱水廣場 № 男洗手間及更衣室 Vehicular Entrance / Exit Waterfront Plaza Male Toilet and Changing Room **Timber Deck** ③ 休憩草坪 (9) 網球場 ⑩ 女洗手間及更衣室 **Boundary Fence** Amenity Lawn Area **Tennis Court** Female Toilet and Changing Room 現有保留樹木 Preserved Existing Tree ④ 兒童遊樂場 f00 主涼亭 66