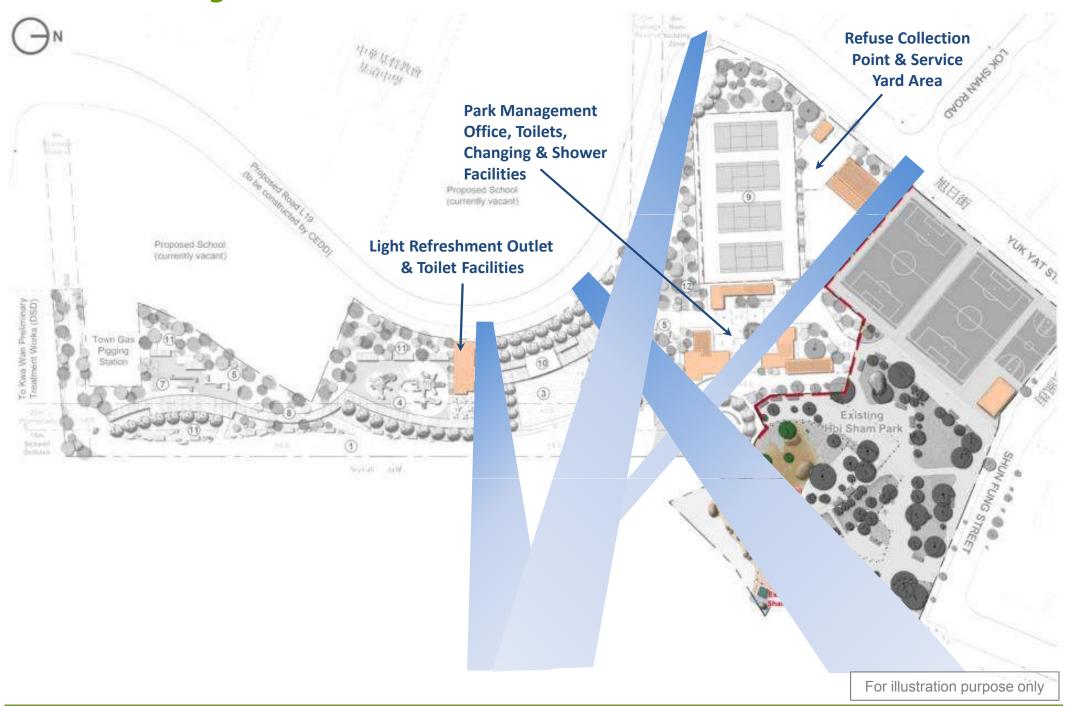

#### Scope of Works

- 1. 4 Tennis Courts (reprovision from Ko Shan Road Park)
- A 20-metre wide waterfront promenade with a continuous traffic-free pedestrian green walkway
- 3. Thematic landscaped garden with rain shelters and benches
- 4. Demolition and reprovision of existing facilities:
  - Main pavilion, trellis and chess tables
  - Children's play area
  - Elderly fitness area
- 5. Amenity lawn area with rain shelters or arbors
- 6. Light refreshment outlet
- 7. Service blocks and ancillary facilities including management office, toilets, changing rooms, first aid room, babycare room, refuse collection chamber and store room etc.
- 8. Removal of the existing boundary fencing of Hoi Sham Park for connecting with the open space at Chi Kiang Street
- Barrier free access at the extension of the Hoi Sham Park

#### **Zoning Diagram**

Master Layout Plan 中華基督教會 基道中學 Proposed School (currently vacant) Proposed School (currently vacant) To Kwa Wan Preliminary Treatment Works (DSD) Pigging Station (3) Existing oi Sham Park Seawall 1948 圖例 人行出入口 ① 海濱走廊 Pedestrian Entrance / Exit Promenade Foot Massage Path Management Office LEGEND 車行出入口 (8) 木平台 ② 濱水廣場 № 男洗手間及更衣室 Vehicular Entrance / Exit Waterfront Plaza Male Toilet and Changing Room **Timber Deck** ③ 休憩草坪 (9) 網球場 ⑩ 女洗手間及更衣室 **Boundary Fence** Amenity Lawn Area **Tennis Court** Female Toilet and Changing Room 現有保留樹木 Preserved Existing Tree ④ 兒童遊樂場 f00 主涼亭 66 餐飲設施及洗手間 Children Play Area Main Pavilion Light Refreshment Outlet and Toilet Block Screen Planting ⑥ 健身站 ① 花架/遊雨亭連座椅 60 垃圾收集站 Fitness Station Trellis / Rain Shelter Refuse Collection Chamber with seating ⑥ 餐飲設施 ⑪ 推修用地 特色鋪地 Light Refreshment Service Yard **Feature Paving** Chess Table 特色石景 For illustration purpose only Feature Rock