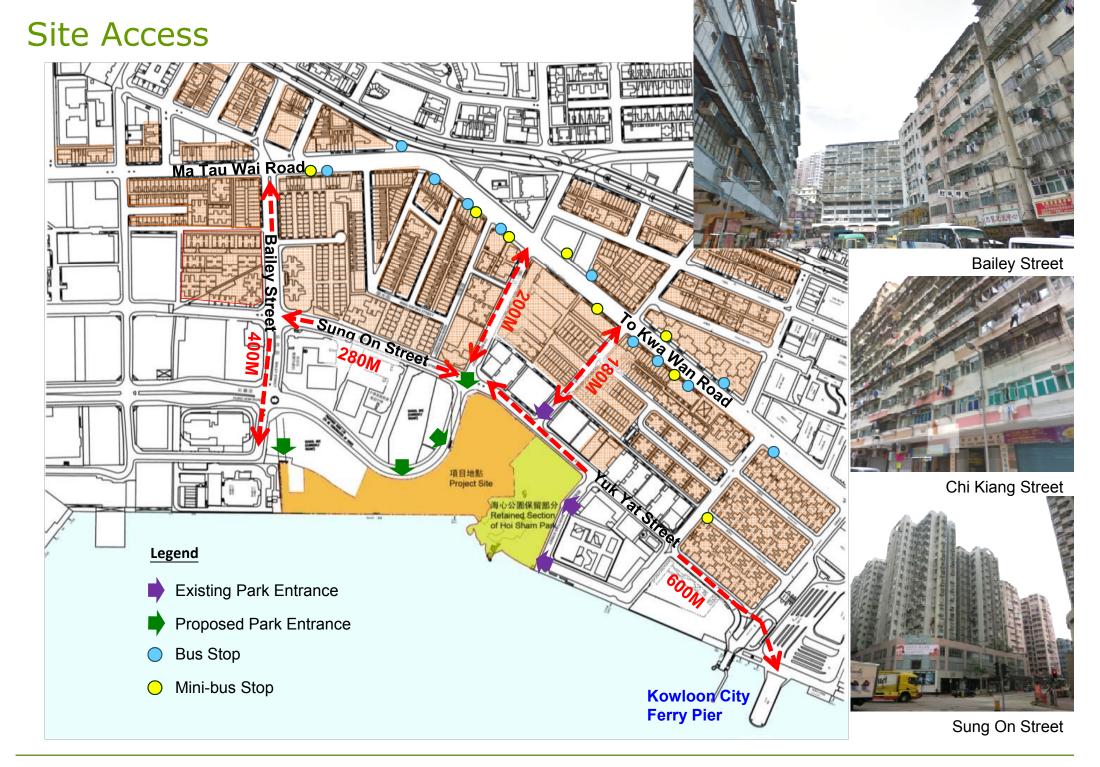

de with a continuous traffic-free pedestrian green walkway
- 3. Thematic landscaped garden with rain shelters and benches
- 4. Demolition and reprovision of existing facilities:
  - Main pavilion, trellis and chess tables
  - Children's play area
  - Elderly fitness area
- 5. Amenity lawn area with rain shelters or arbors
- 6. Light refreshment outlet
- 7. Service blocks and ancillary facilities including management office, toilets, changing rooms, first aid room, babycare room, refuse collection chamber and store room etc.
- 8. Removal of the existing boundary fencing of Hoi Sham Park for connecting with the open space at Chi Kiang Street
- Barrier free access at the extension of the Hoi Sham Park

# Kai Tak Development Area



#### Site Plan



#### Site Plan



#### **Aerial Photo**











Hoi Sham Park











Hoi Sham Park











Hoi Sham Park

















#### **Design Constraints**















Rocks as Features



# Emphasis on **Openness**











Bring **Greenery** into Community

















Use of Natural Materials







#### **Zoning Diagram**



Master Layout Plan 中華基督教會 基道中學 Proposed School (currently vacant) Proposed School (currently vacant) To Kwa Wan Preliminary Treatment Works (DSD) Pigging Station (3) Existing oi Sham Park Seawall 1948 圖例 人行出入口 ① 海濱走廊 Pedestrian Entrance / Exit Promenade Foot Massage Path Management Office LEGEND 車行出入口 (8) 木平台 ② 濱水廣場 № 男洗手間及更衣室 Vehicular Entrance / Exit Waterfront Plaza Male Toilet and Changing Room **Timber Deck** ③ 休憩草坪 (9) 網球場 ⑩ 女洗手間及更衣室 **Boundary Fence** Amenity Lawn Area **Tennis Court** F