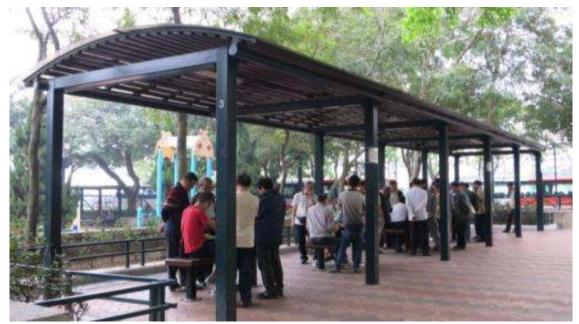

#### Scope of Works

- 1. 4 Tennis Courts (reprovision from Ko Shan Road Park)
- A 20-metre wide waterfront promenade with a continuous traffic-free pedestrian green walkway
- 3. Thematic landscaped garden with rain shelters and benches
- 4. Demolition and reprovision of existing facilities:
  - Main pavilion, trellis and chess tables
  - Children's play area
  - Elderly fitness area
- 5. Amenity lawn area with rain shelters or arbors
- 6. Light refreshment outlet
- 7. Service blocks and ancillary facilities including management office, toilets, changing rooms, first aid room, babycare room, refuse collection chamber and store room etc.
- 8. Removal of the existing boundary fencing of Hoi Sham Park for connecting with the open space at Chi Kiang Street
- Barrier free access at the extension of the Hoi Sham Park