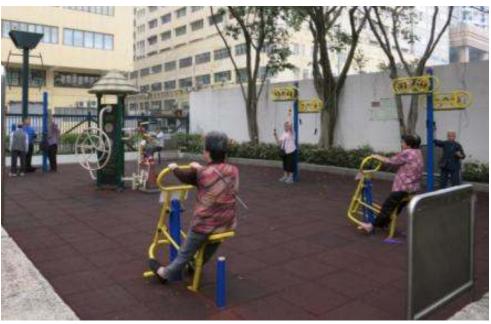

#### Scope of Works

- 1. 4 Tennis Courts (reprovision from Ko Shan Road Park)
- A 20-metre wide waterfront promenade with a continuous traffic-free pedestrian green walkway
- 3. Thematic landscaped garden with rain shelters and benches
- 4. Demolition and reprovision of existing facilities:
  - Main pavilion, trellis and chess tables
  - Children's play area
  - Elderly fitness area
- 5. Amenity lawn area with rain shelters or arbors
- 6. Light refreshment outlet
- 7. Service blocks and ancillary facilities including management office, toilets, changing rooms, first aid room, babycare room, refuse collection chamber and store room etc.
- 8. Removal of the existing boundary fencing of Hoi Sham Park for connecting with the open space at Chi Kiang Street
- Barrier free access at the extension of the Hoi Sham Park