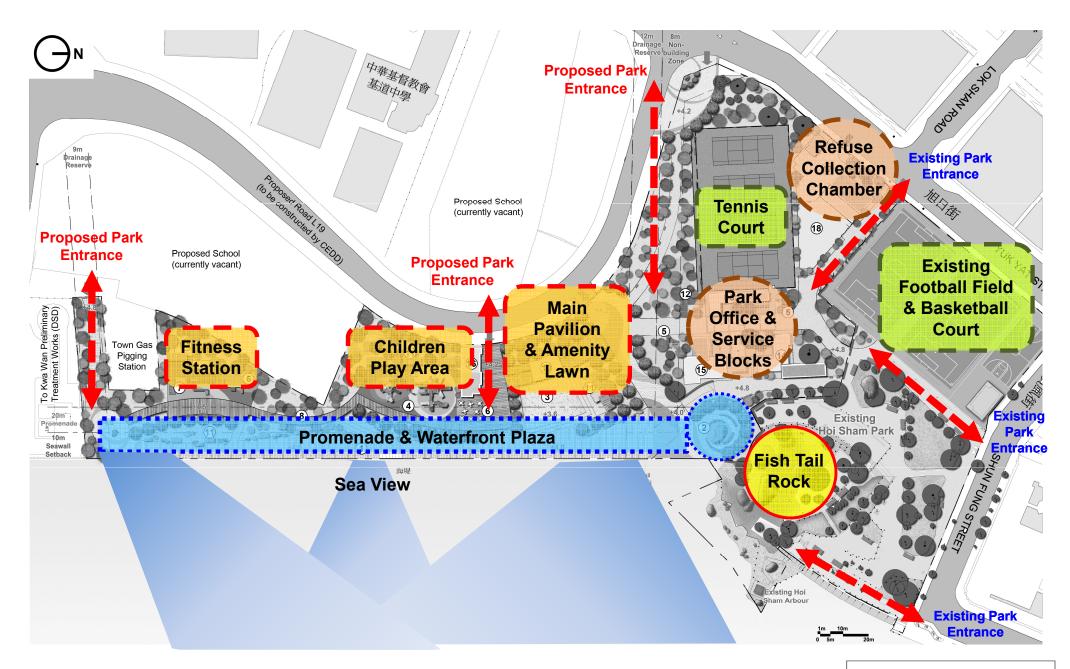

#### Scope of Works

- 1. 4 Tennis Courts (reprovision from Ko Shan Road Park)
- A 20-metre wide waterfront promenade with a continuous traffic-free pedestrian green walkway
- 3. Thematic landscaped garden with rain shelters and benches
- 4. Demolition and reprovision of existing facilities:
  - Main pavilion, trellis and chess tables
  - Children's play area
  - Elderly fitness area
- 5. Amenity lawn area with rain shelters or arbors
- 6. Light refreshment outlet
- 7. Service blocks and ancillary facilities including management office, toilets, changing rooms, first aid room, babycare room, refuse collection chamber and store room etc.
- 8. Removal of the existing boundary fencing of Hoi Sham Park for connecting with the open space at Chi Kiang Street
- Barrier free access at the extension of the Hoi Sham Park

#### **Zoning Diagram**

Master Layout Plan 中華基督教會 基道中學 Proposed School (currently vacant) Proposed School (currently vacant) To Kwa Wan Preliminary Treatment Works (DSD) Pigging Station (3) Existing oi Sham Park Seawall 1948 圖例 人行出入口 ① 海濱走廊 Pedestrian Entrance / Exit Promenade Foot Massage Path Management Office LEGEND 車行出入口 (8) 木平台 ② 濱水廣場 № 男洗手間及更衣室 Vehicular Entrance / Exit Waterfront Plaza Male Toilet and Changing Room **Timber Deck** ③ 休憩草坪 (9) 網球場 ⑩ 女洗手間及更衣室 **Boundary Fence** Amenity Lawn Area **Tennis Court** Female Toilet and Changing Room 現有保留樹木 Preserved Existing Tree ④ 兒童遊樂場 f00 主涼亭 66 餐飲設施及洗手間 Children Play Area Main Pavilion Light Refreshment Outlet and Toilet Block Screen Planting ⑥ 健身站 ① 花架/遊雨亭連座椅 60 垃圾收集站 Fitness Station Trellis / Rain Shelter Refuse Collection Chamber with seating ⑥ 餐飲設施 ⑪ 推修用地 特色鋪地 Light Refreshment Service Yard **Feature Paving** Chess Table 特色石景 For illustration purpose only Feature Rock