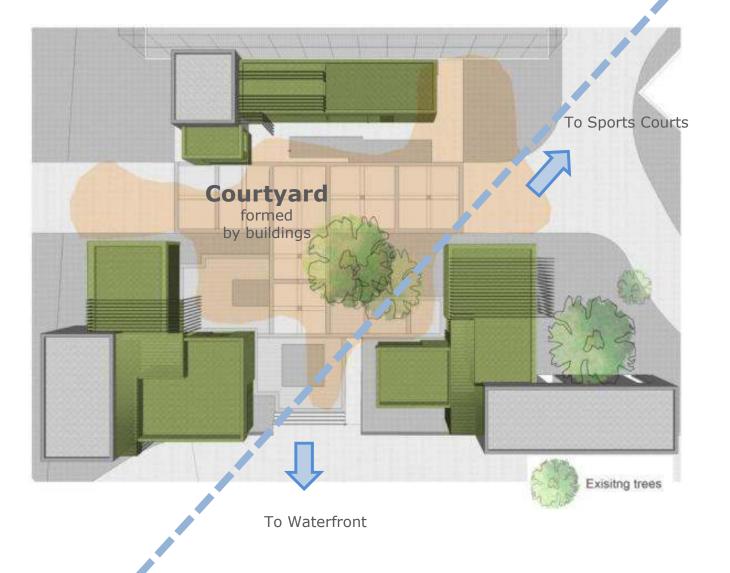

#### **Zoning Diagram**

Master Layout Plan 中華基督教會 基道中學 Proposed School (currently vacant) Proposed School (currently vacant) To Kwa Wan Preliminary Treatment Works (DSD) Pigging Station (3) Existing oi Sham Park Seawall 1948 圖例 人行出入口 ① 海濱走廊 Pedestrian Entrance / Exit Promenade Foot Massage Path Management Office LEGEND 車行出入口 (8) 木平台 ② 濱水廣場 № 男洗手間及更衣室 Vehicular Entrance / Exit Waterfront Plaza Male Toilet and Changing Room **Timber Deck** ③ 休憩草坪 (9) 網球場 ⑩ 女洗手間及更衣室 **Boundary Fence** Amenity Lawn Area **Tennis Court** Female Toilet and Changing Room 現有保留樹木 Preserved Existing Tree ④ 兒童遊樂場 f00 主涼亭 66 餐飲設施及洗手間 Children Play Area Main Pavilion Light Refreshment Outlet and Toilet Block Screen Planting ⑥ 健身站 ① 花架/遊雨亭連座椅 60 垃圾收集站 Fitness Station Trellis / Rain Shelter Refuse Collection Chamber with seating ⑥ 餐飲設施 ⑪ 推修用地 特色鋪地 Light Refreshment Service Yard **Feature Paving** Chess Table 特色石景 For illustration purpose only Feature Rock