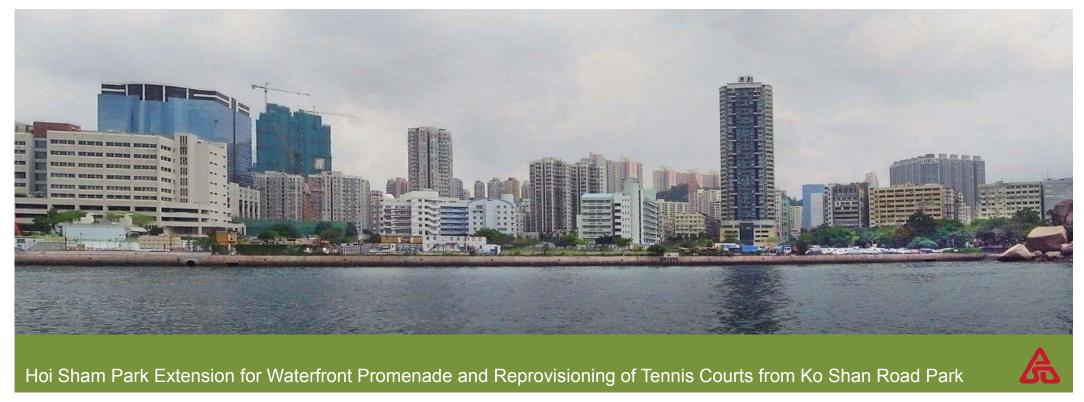

Task Force on Kai Tak Harbourfront Development 14.5.2013



#### Scope of Works

- 1. 4 Tennis Courts (reprovision from Ko Shan Road Park)
- A 20-metre wide waterfront promenade with a continuous traffic-free pedestrian green walkway
- 3. Thematic landscaped garden with rain shelters and benches
- 4. Demolition and reprovision of existing facilities:
  - Main pavilion, trellis and chess tables
  - Children's play area
  - Elderly fitness area
- 5. Amenity lawn area with rain shelters or arbors
- 6. Light refreshment outlet
- 7. Service blocks and ancillary facilities including management office, toilets, changing rooms, first aid room, babycare room, refuse collection chamber and store room etc.
- 8. Removal of the existing boundary fencing of Hoi Sham Park for connecting with the open space at Chi Kiang Street
- Barrier free access at the extens