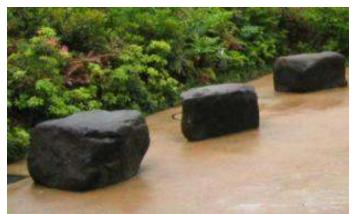

on of existing facilities:
  - Main pavilion, trellis and chess tables
  - Children's play area
  - Elderly fitness area
- 5. Amenity lawn area with rain shelters or arbors
- 6. Light refreshment outlet
- 7. Service blocks and ancillary facilities including management office, toilets, changing rooms, first aid room, babycare room, refuse collection chamber and store room etc.
- 8. Removal of the existing boundary fencing of Hoi Sham Park for connecting with the open space at Chi Kiang Street
- Barrier free access at the extension of the Hoi Sham Park

# Kai Tak Development Area



#### Site Plan



#### Site Plan



#### **Aerial Photo**











Hoi Sham Park











Hoi Sham Park











Hoi Sham Park

















#### **Design Constraints**















Rocks as Features



# Emphasis on **Openness**











Bring **Greenery** into Community

















Use of Natural Materials







#### **Zoning Diagram**



Master Layout Plan 中華基督教會 基道中學 Proposed School (currently vacant) Proposed School (currently vacant) To Kwa Wan Preliminary Treatment Works (DSD) Pigging Station (3) Existing oi Sham Park Seawall 1948 圖例 人行出入口 ① 海濱走廊 Pedestrian Entrance / Exit Promenade Foot Massage Path Management Office LEGEND 車行出入口 (8) 木平台 ② 濱水廣場 № 男洗手間及更衣室 Vehicular Entrance / Exit Waterfront Plaza Male Toilet and Changing Room **Timber Deck** ③ 休憩草坪 (9) 網球場 ⑩ 女洗手間及更衣室 **Boundary Fence** Amenity Lawn Area **Tennis Court** Female Toilet and Changing Room 現有保留樹木 Preserved Existing Tree ④ 兒童遊樂場 f00 主涼亭 66 餐飲設施及洗手間 Children Play Area Main Pavilion Light Refreshment Outlet and