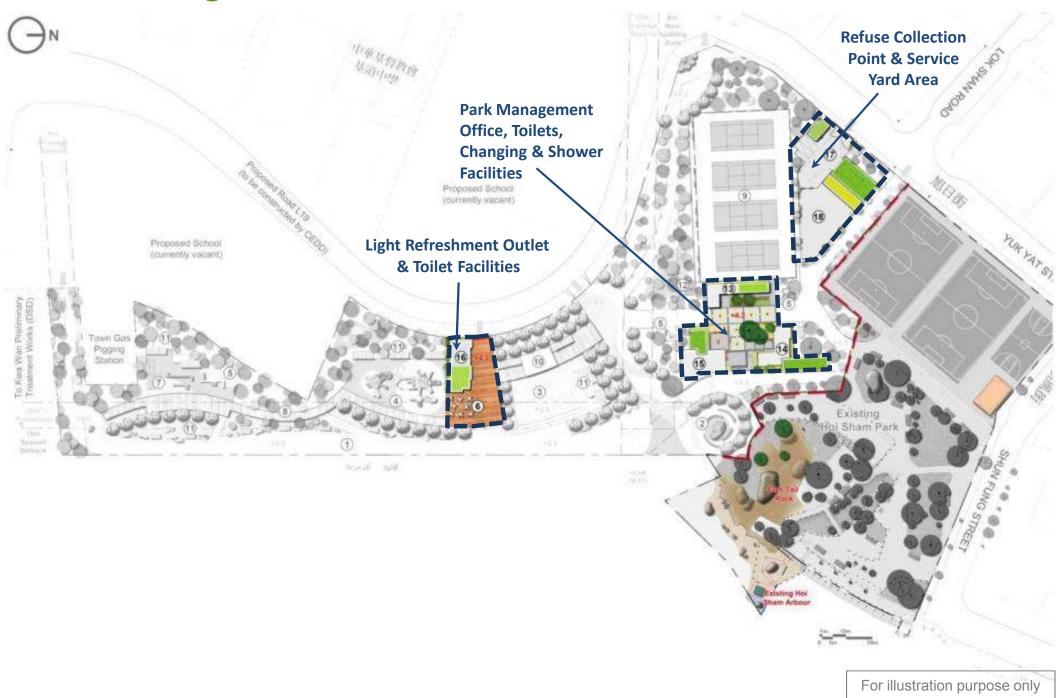

#### Scope of Works

- 1. 4 Tennis Courts (reprovision from Ko Shan Road Park)
- A 20-metre wide waterfront promenade with a continuous traffic-free pedestrian green walkway
- 3. Thematic landscaped garden with rain shelters and benches
- 4. Demolition and reprovision of existing facilities:
  - Main pavilion, trellis and chess tables
  - Children's play area
  - Elderly fitness area
- 5. Amenity lawn area with rain shelters or arbors
- 6. Light refreshment outlet
- 7. Service blocks and ancillary facilities including management office, toilets, changing rooms, first aid room, babycare room, refuse collection chamber and store room etc.
- 8. Removal of the existing boundary fencing of Hoi Sham Park for connecting with the open space at Chi Kiang Street
- Barrier free access at the extension of the Hoi Sham Park

#### **Zoning Diagram**

Master Layout Plan 中華基督教會 基道中學 Proposed School (currently vacant) Proposed School (currently vacant) To Kwa Wan Preliminary Treatment Works (DSD) Pigging Station (3) Existing oi Sham Park Seawall 1948 圖例 人行出入口 ① 海濱走廊 Pedestrian Entrance / Exit Promenade Foot Massage Path Management Office LEGEND 車行出入口 (8) 木平台 ② 濱水廣場 № 男洗手間及更衣室 Vehicular Entrance / Exit Waterfront Plaza Male Toilet and Changing Room **Timber Deck** ③ 休憩草坪 (9) 網球場 ⑩ 女洗手間及更衣室 **Boundary Fence** Amenity Lawn Area **Tennis Court** Female Toilet and Changing Room 現有保留樹木 Preserved Existing Tree ④ 兒童遊樂場 f00 主涼亭 66 餐飲設施及洗手間 Children Play Area Main Pavilion Light Refreshment Outlet and Toilet Block Screen Planting ⑥ 健身站 ① 花架/遊雨亭連座椅 60 垃圾收集站 Fitness Station Trellis / Rain Shelter Refuse Collection Chamber with seating ⑥ 餐飲設施 ⑪ 推修用地 特色鋪地 Light Refreshment Service Yard **Feature Paving** Chess Table 特色石景 For illustration purpose only Feature Rock