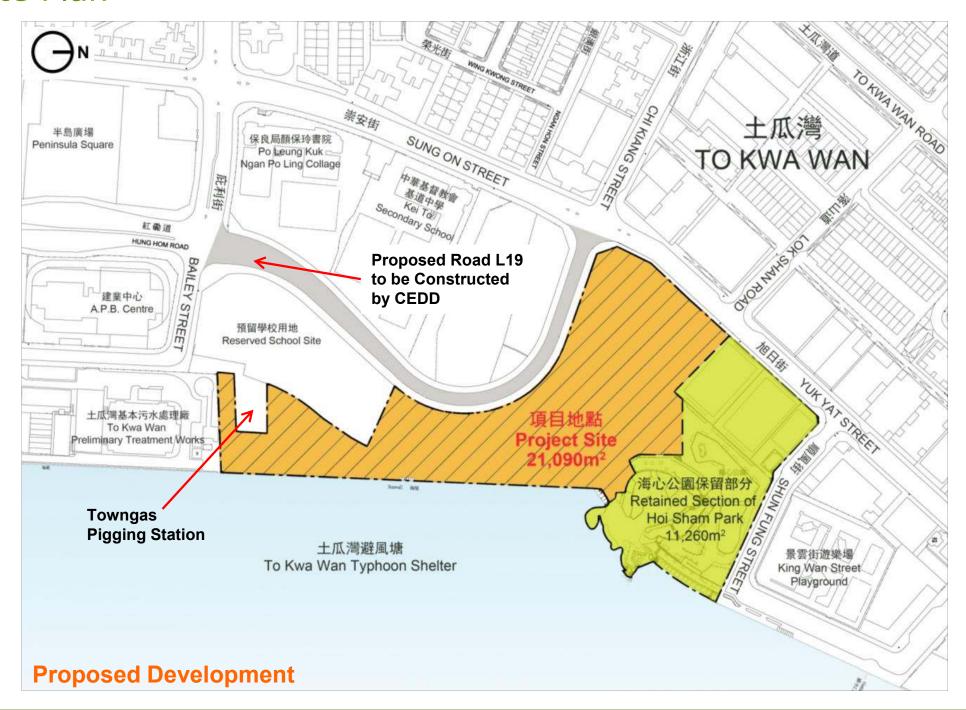

#### Scope of Works

- 1. 4 Tennis Courts (reprovision from Ko Shan Road Park)
- A 20-metre wide waterfront promenade with a continuous traffic-free pedestrian green walkway
- 3. Thematic landscaped garden with rain shelters and benches
- 4. Demolition and reprovision of existing facilities:
  - Main pavilion, trellis and chess tables
  - Children's play area
  - Elderly fitness area
- 5. Amenity lawn area with rain shelters or arbors
- 6. Light refreshment outlet
- 7. Service blocks and ancillary facilities including management office, toilets, changing rooms, first aid room, babycare room, refuse collection chamber and store room etc.
- 8. Removal of the existing boundary fencing of Hoi Sham Park for connecting with the open space at Chi Kiang Street
- Barrier free access at the extension of the Hoi Sham Park

#### Site Plan