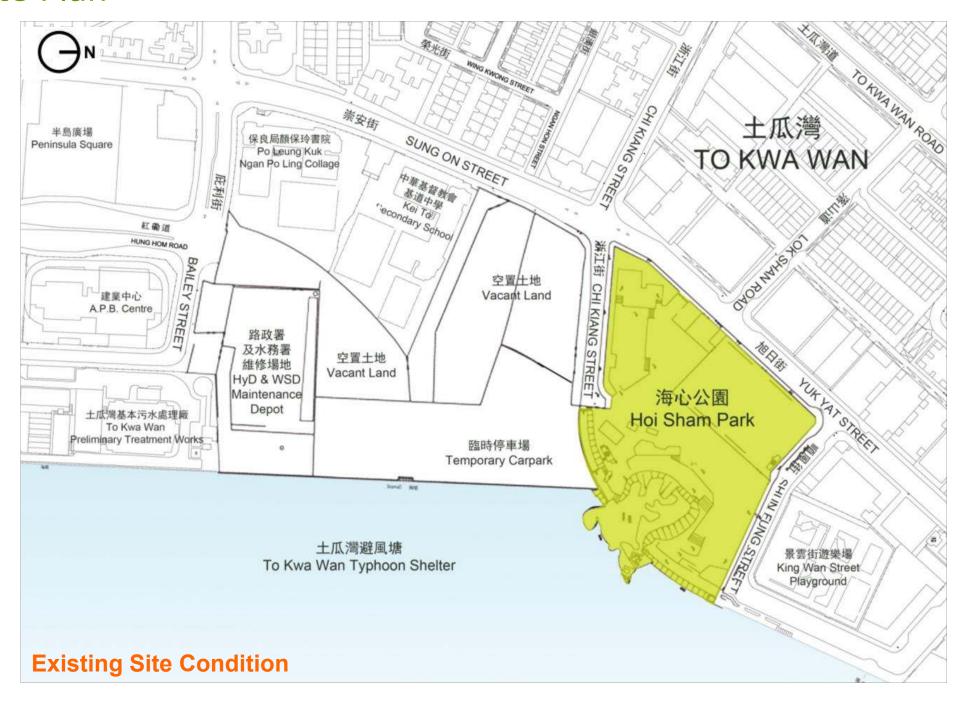

ad Park)
- A 20-metre wide waterfront promenade with a continuous traffic-free pedestrian green walkway
- 3. Thematic landscaped garden with rain shelters and benches
- 4. Demolition and reprovision of existing facilities:
  - Main pavilion, trellis and chess tables
  - Children's play area
  - Elderly fitness area
- 5. Amenity lawn area with rain shelters or arbors
- 6. Light refreshment outlet
- 7. Service blocks and ancillary facilities including management office, toilets, changing rooms, first aid room, babycare room, refuse collection chamber and store room etc.
- 8. Removal of the existing boundary fencing of Hoi Sham Park for connecting with the open space at Chi Kiang Street
- Barrier free access at the extension of the Hoi Sham Park

# Kai Tak Development Area



#### Site Plan



#### Site Plan



#### **Aerial Photo**











Hoi Sham Park











Hoi Sham Park











Hoi Sham Park

















#### **Design Constraints**















Rocks as Features



# Emphasis on **Openness**











Bring **Greenery** into Community

















Use of Natural Materials







#### **Zoning Diagram**



Master Layout Plan 中華基督教會 基道中學 Proposed School (currently vacant) Proposed School (currently vacant) To Kwa Wan Preliminary Treatment Works (DSD) Pigging Station (3) Existing oi Sham Park Seawall 1948 圖例 人行出入口 ① 海濱走廊 Pedestrian Entrance / Exit Promenade Foot Massage Path Management Office LEGEND 車行出入口 (8) 木平台 ② 濱水廣場 № 男洗手間及更衣室 Vehicular Entrance / Exit Waterfront Plaza Male Toilet and Changing Room **Timber Deck** ③ 休憩草坪 (9) 網球場 ⑩ 女洗手間及更衣室 **Boundary