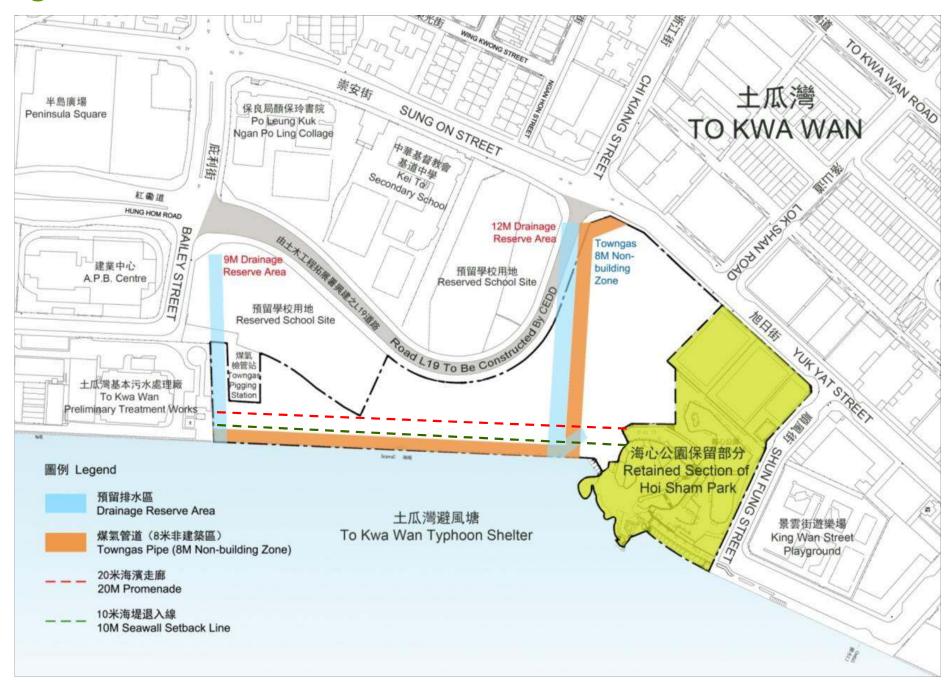

#### **Zoning Diagram**

Master Layout Plan 中華基督教會 基道中學 Proposed School (currently vacant) Proposed School (currently vacant) To Kwa Wan Preliminary Treatment Works (DSD) Pigging Station (3) Existing oi Sham Park Seawall 1948 圖例 人行出入口 ① 海濱走廊 Pedestrian Entrance / Exit Promenade Foot Massage Path Management Office LEGEND 車行出入口 (8) 木平台 ② 濱水廣場 № 男洗手間及更衣室 Vehicular Entrance / Exit Waterfront Plaza Male Toilet and Changing Room **Timber Deck** ③ 休憩草坪 (9) 網球場 ⑩ 女洗手間及更衣室 **Boundary Fence** Amenity Lawn Area **Tennis Court** Female Toilet and Changing Room 現有保留樹木 Preserved Existing Tree ④ 兒童遊樂場 f00 主涼亭 66 餐飲設施及洗手間 Children Play Area Main Pavilion Light Refreshment Outlet and Toilet Block Screen Planting ⑥ 健身站 ① 花架/遊雨亭連座椅 60 垃圾收集站 Fitness Station Trellis / Rain Shelter Refuse Collection Chamber with seating ⑥ 餐飲設施 ⑪ 推修用地 特色鋪地 Light Refreshment Service Yard **Feature Paving** Chess Table 特色石景 For illustration purpose only Feature Rock