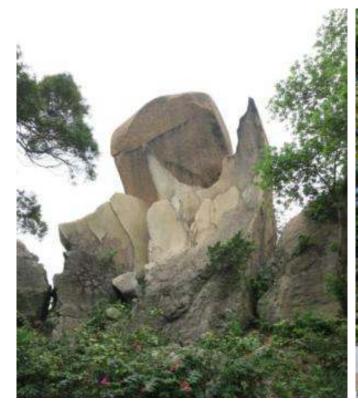

affic-free pedestrian green walkway
- 3. Thematic landscaped garden with rain shelters and benches
- 4. Demolition and reprovision of existing facilities:
  - Main pavilion, trellis and chess tables
  - Children's play area
  - Elderly fitness area
- 5. Amenity lawn area with rain shelters or arbors
- 6. Light refreshment outlet
- 7. Service blocks and ancillary facilities including management office, toilets, changing rooms, first aid room, babycare room, refuse collection chamber and store room etc.
- 8. Removal of the existing boundary fencing of Hoi Sham Park for connecting with the open space at Chi Kiang Street
- Barrier free access at the extension of the Hoi Sham Park

# Kai Tak Development Area



#### Site Plan



#### Site Plan



#### **Aerial Photo**











Hoi Sham Park











Hoi Sham Park











Hoi Sham Park

















#### **Design Constraints**















Rocks as Features



# Emphasis on **Openness**











Bring **Greenery** into Community

















Use of Natural Materials







#### **Zoning Diagram**



Master Layout Plan 中華基督教會 基道中學 Proposed School (currently vacant) Proposed School (currently vacant) To Kwa Wan Preliminary Treatment Works (DSD) Pigging Station (3) Existing oi Sham Park Seawall 1948 圖例 人行出入口 ① 海濱走廊 Pedestrian Entrance / Exit Promenade Foot Massage Path Management Office LEGEND 車行出入口 (8) 木平台 ② 濱水廣場 № 男洗手間及更衣室 Vehicular Entrance / Exit Waterfront Plaza Male Toilet and Changing Room **Timber Deck** ③ 休憩草坪 (9) 網球場 ⑩ 女洗手間及更衣室 **Boundary Fence** Amenity Lawn Area **Tennis Court** Female Toilet and Changi