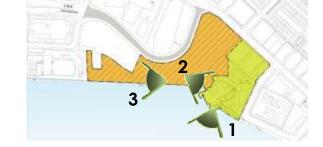

landscaped garden with rain shelters and benches
- 4. Demolition and reprovision of existing facilities:
  - Main pavilion, trellis and chess tables
  - Children's play area
  - Elderly fitness area
- 5. Amenity lawn area with rain shelters or arbors
- 6. Light refreshment outlet
- 7. Service blocks and ancillary facilities including management office, toilets, changing rooms, first aid room, babycare room, refuse collection chamber and store room etc.
- 8. Removal of the existing boundary fencing of Hoi Sham Park for connecting with the open space at Chi Kiang Street
- Barrier free access at the extension of the Hoi Sham Park

# Kai Tak Development Area



#### Site Plan



#### Site Plan



#### **Aerial Photo**











Hoi Sham Park











Hoi Sham Park











Hoi Sham Park

















#### **Design Constraints**















Rocks as Features



# Emphasis on **Openness**











Bring **Greenery** into Community

















Use of Natural Materials







#### **Zoning Diagram**



Master Layout Plan 中華基督教會 基道中學 Proposed School (currently vacant) Proposed School (currently vacant) To Kwa Wan Preliminary Treatment Works (DSD) Pigging Station (3) Existing oi Sham Park Seawall 1948 圖例 人行出入口 ① 海濱走廊 Pedestrian Entrance / Exit Promenade Foot Massage Path Management Office LEGEND 車行出入口 (8) 木平台 ② 濱水廣場 № 男洗手間及更衣室 Vehicular Entrance / Exit Waterfront Plaza Male Toilet and Changing Room **Timber Deck** ③ 休憩草坪 (9) 網球場 ⑩ 女洗手間及更衣室 **Boundary Fence** Amenity Lawn Area **Tennis Court** Female Toilet and Changing Room 現有保留樹木 Preserved Existing Tree ④ 兒童遊樂場 f00