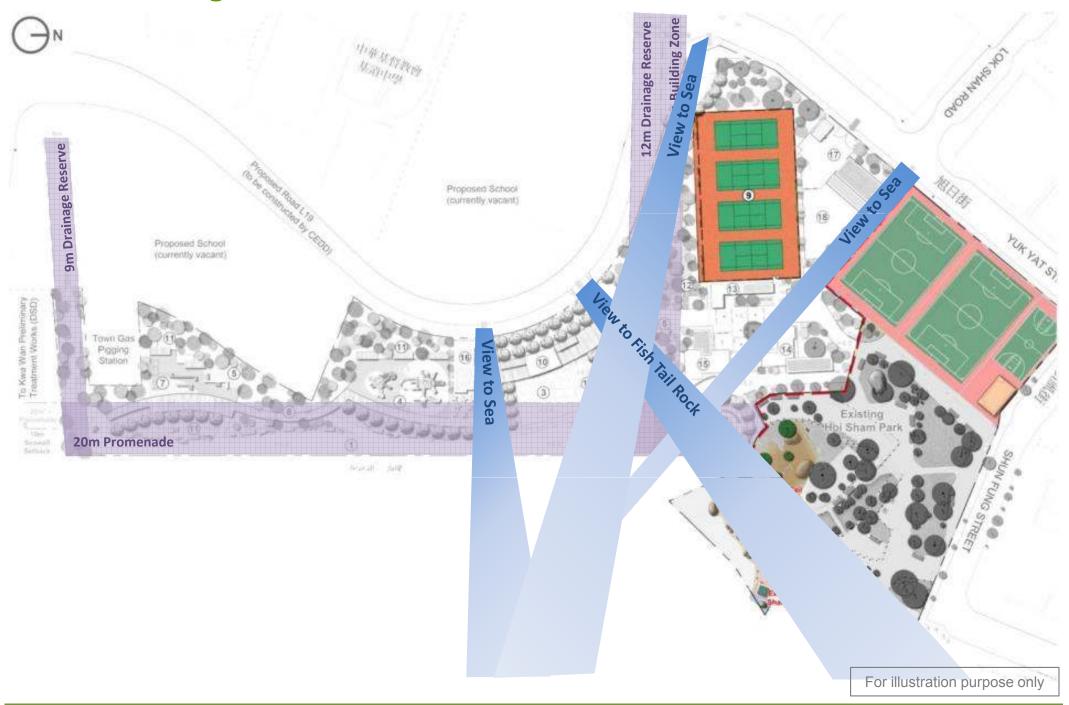

#### **Zoning Diagram**

Master Layout Plan 中華基督教會 基道中學 Proposed School (currently vacant) Proposed School (currently vacant) To Kwa Wan Preliminary Treatment Works (DSD) Pigging Station (3) Existing oi Sham Park Seawall 1948 圖例 人行出入口 ① 海濱走廊 Pedestrian Entrance / Exit Promenade Foot Massage Path Management Office LEGEND 車行出入口 (8) 木平台 ② 濱水廣場 № 男洗手間及更衣室 Vehicular Entrance / Exit Waterfront Plaza Male Toilet and Changing Room **Timber Deck** ③ 休憩草坪 (9) 網球場 ⑩ 女洗手間及更衣室 **Boundary Fence** Amenity Lawn Area **Tennis Court** Female Toilet and Changing Room 現有保留樹木 Preserved Existing Tree ④ 兒童遊樂場 f00 主涼亭 66 餐飲設施及洗手間 Children Play Area Main Pavilion Light Refreshment Outlet and Toilet Block Screen Planting ⑥ 健身站 ① 花架/遊雨亭連座椅 60 垃圾收集站 Fitness Station Trellis / Rain Shelter Refuse Collection Chamber with seating ⑥ 餐飲設施 ⑪ 推修用地 特色鋪地 Light Refreshment Service Yard **Feature Paving** Chess Table 特色石景 For illustration purpose only Feature Rock