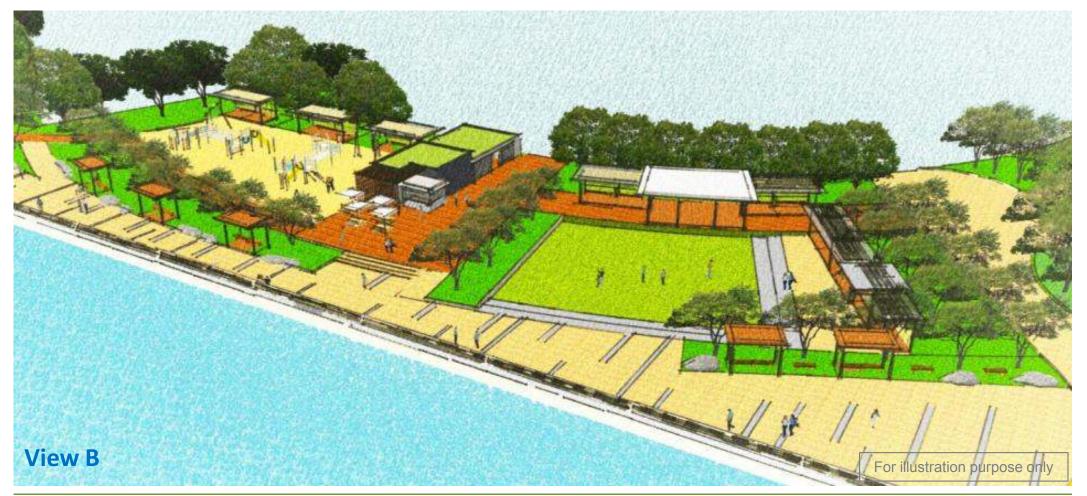

廊 Pedestrian Entrance / Exit Promenade Foot Massage Path Management Office LEGEND 車行出入口 (8) 木平台 ② 濱水廣場 № 男洗手間及更衣室 Vehicular Entrance / Exit Waterfront Plaza Male Toilet and Changing Room **Timber Deck** ③ 休憩草坪 (9) 網球場 ⑩ 女洗手間及更衣室 **Boundary Fence** Amenity Lawn Area **Tennis Court** Female Toilet and Changing Room 現有保留樹木 Preserved Existing Tree ④ 兒童遊樂場 f00 主涼亭 66 餐飲設施及洗手間 Children Play Area Main Pavilion Light Refreshment Outlet and Toilet Block Screen Planting ⑥ 健身站 ① 花架/遊雨亭連座椅 60 垃圾收集站 Fitness Station Trellis / Rain Shelter Refuse Collection Chamber with seating ⑥ 餐飲設施 ⑪ 推修用地 特色鋪地 Light Refreshment Service Yard **Feature Paving** Chess Table 特色石景 For illustration purpose only Feature Rock

#### Promenade





**Key Plan** 



**View A** 

## Amenity Lawn and Light Refreshment Outlet







## Amenity Lawn and Light Refreshment Outlet



**Key Plan** 



View C



**View D** 

#### Waterfront Plaza



**Key Plan** 



## Site Planning



## Site Planning



## Site Planning





Use of Natural Materials and integrate with **Greenery** 



## Design Concept – Service Blocks







A Place for **Gathering** 

Attract to waterfront

# Service Blocks - Perspectives



#### Service Blocks









**Park Office** 

**Male Toilet and Changing Room** 

**Female Toilet and Changing Room** 

## Light Refreshment Outlet



# A Place to **Enjoy** waterfront



**View to Light Refreshment Outlet** 



**View from Park Entrance to Promenade**