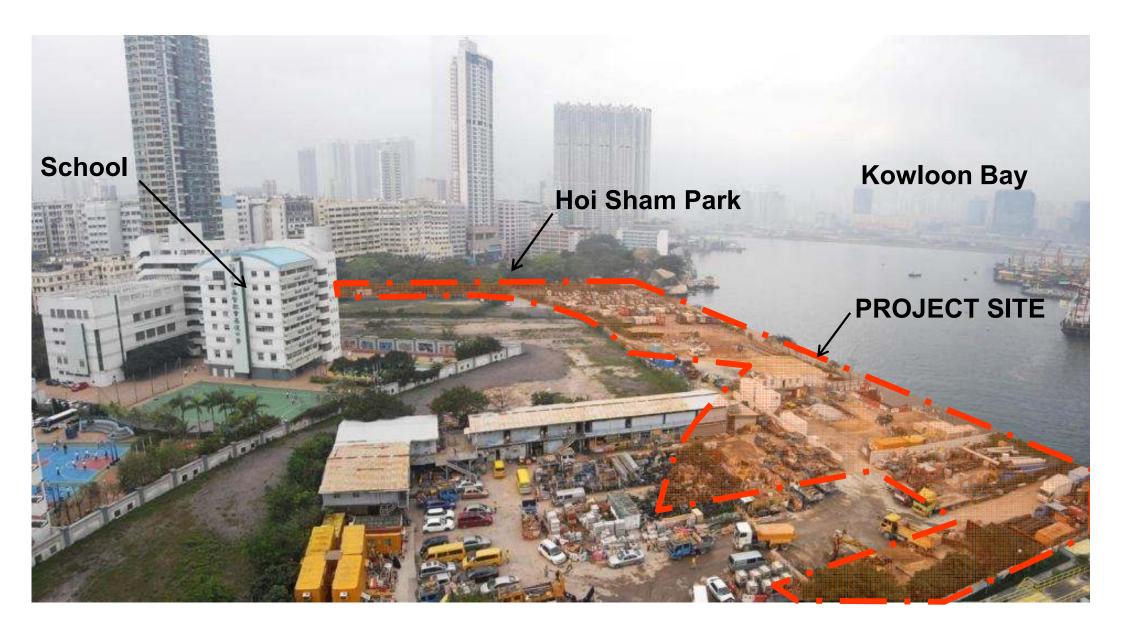

nade with a continuous traffic-free pedestrian green walkway
- 3. Thematic landscaped garden with rain shelters and benches
- 4. Demolition and reprovision of existing facilities:
  - Main pavilion, trellis and chess tables
  - Children's play area
  - Elderly fitness area
- 5. Amenity lawn area with rain shelters or arbors
- 6. Light refreshment outlet
- 7. Service blocks and ancillary facilities including management office, toilets, changing rooms, first aid room, babycare room, refuse collection chamber and store room etc.
- 8. Removal of the existing boundary fencing of Hoi Sham Park for connecting with the open space at Chi Kiang Street
- Barrier free access at the extension of the Hoi Sham Park

# Kai Tak Development Area



#### Site Plan



#### Site Plan



#### **Aerial Photo**











Hoi Sham Park











Hoi Sham Park











Hoi Sham Park

















#### **Design Constraints**















Rocks as Features



# Emphasis on **Openness**











Bring **Greenery** into Community

















Use of Natural Materials







#### **Zoning Diagram**



Master Layout Plan 中華基督教會 基道中學 Proposed School (currently vacant) Proposed School (currently vacant) To Kwa Wan Preliminary Treatment Works (DSD) Pigging Station (3) Existing oi Sham Park Seawall 1948 圖例 人行出入口 ① 海濱走廊 Pedestrian Entrance / Exit Promenade Foot Massage Path Management Office LEGEND 車行出入口 (8) 木平台 ② 濱水廣場 № 男洗手間及更衣室 Vehicular Entrance / Exit Waterfront Plaza Male Toilet and Changing Room **Timber Deck** ③ 休憩草坪 (9) 網球場 ⑩ 女洗手間及更衣室 **Boundary Fence** Amenity Lawn Area **Tennis Court**