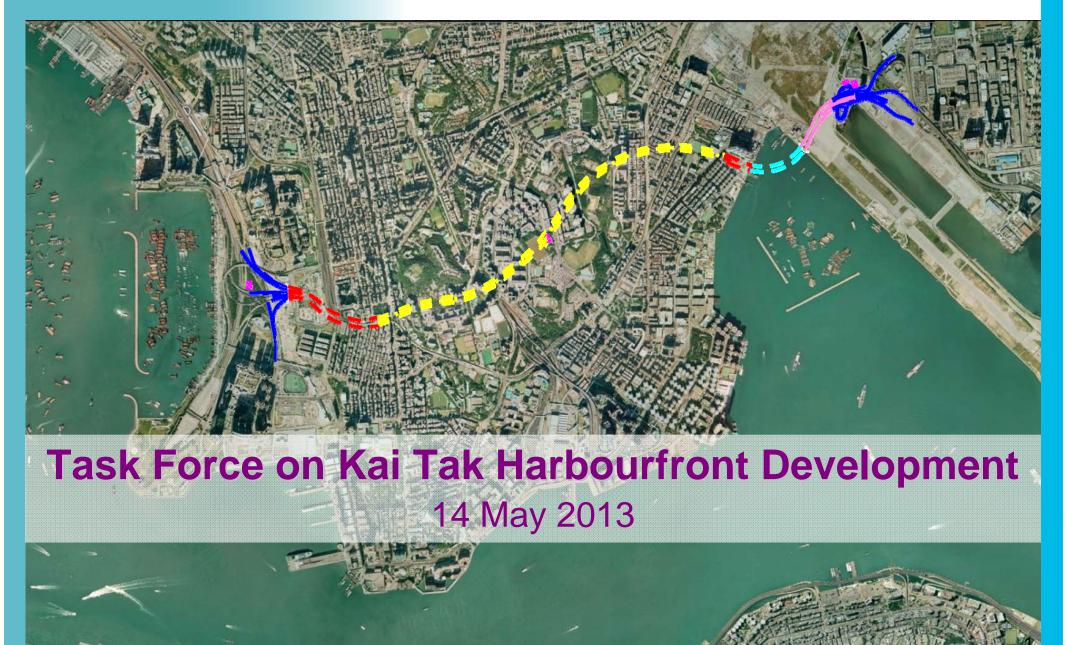

## **Central Kowloon Route**







#### **Consultations-**

- Harbourfront Commission on 7 Jan 2013
- Informal Workshop on 5 Feb 2013

#### Comments-

- >Free up more spaces in Kai Tak for public enjoyment
- **▶** Enhance walking experience along Kai Tak River Walk
- **➤ More vibrancy at Ma Tau Kok Waterfront**
- > Revitalize disused vehicular ferry pier
- **► Explore underground use of Kowloon City Ferry Pier Public Transport Interchange**



## **Kai Tak Development Waterfront**

## Kai Tak Interchange (Original Design)





### **Reduced Footprint of CKR Facilities**





## **Enhanced Pedestrian Connectivity**







#### **Kai Tak River Walk**

(view from the Kai Tak North)







#### **Kai Tak River Walk**

(view from the Kai Tak North)







#### **Kai Tak River Walk**

(view from the Promenade)







## **Enh