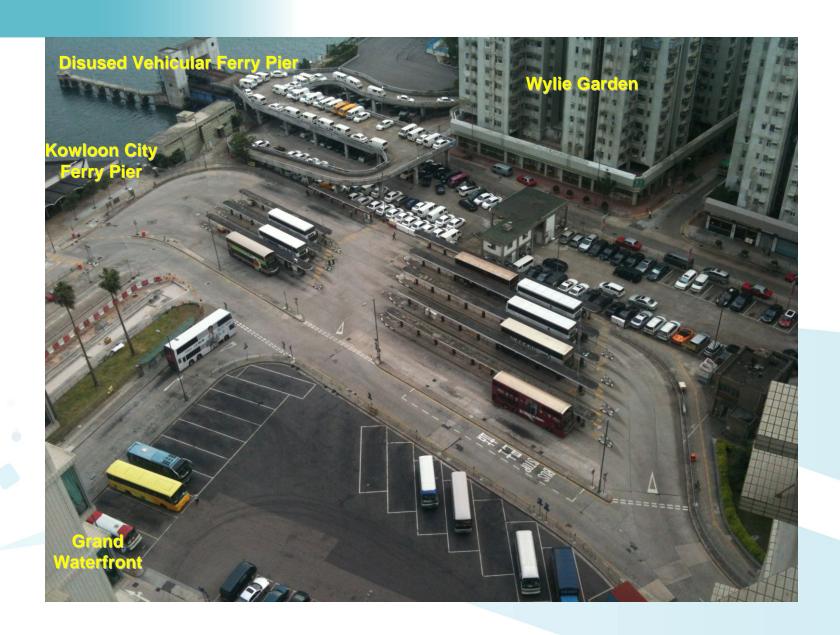

mments-

- >Free up more spaces in Kai Tak for public enjoyment
- **▶** Enhance walking experience along Kai Tak River Walk
- **➤ More vibrancy at Ma Tau Kok Waterfront**
- > Revitalize disused vehicular ferry pier
- **► Explore underground use of Kowloon City Ferry Pier Public Transport Interchange**



## **Kai Tak Development Waterfront**

## Kai Tak Interchange (Original Design)





### **Reduced Footprint of CKR Facilities**





## **Enhanced Pedestrian Connectivity**







#### **Kai Tak River Walk**

(view from the Kai Tak North)







#### **Kai Tak River Walk**

(view from the Kai Tak North)







#### **Kai Tak River Walk**

(view from the Promenade)







## **Enhanced Kai Tak Interchange**





## **Ma Tau Kok Waterfront**



## **Existing Public Transport Interchange**



# Landscaped Deck on PTI (Original Design)







#### **Enhanced View Corridors**