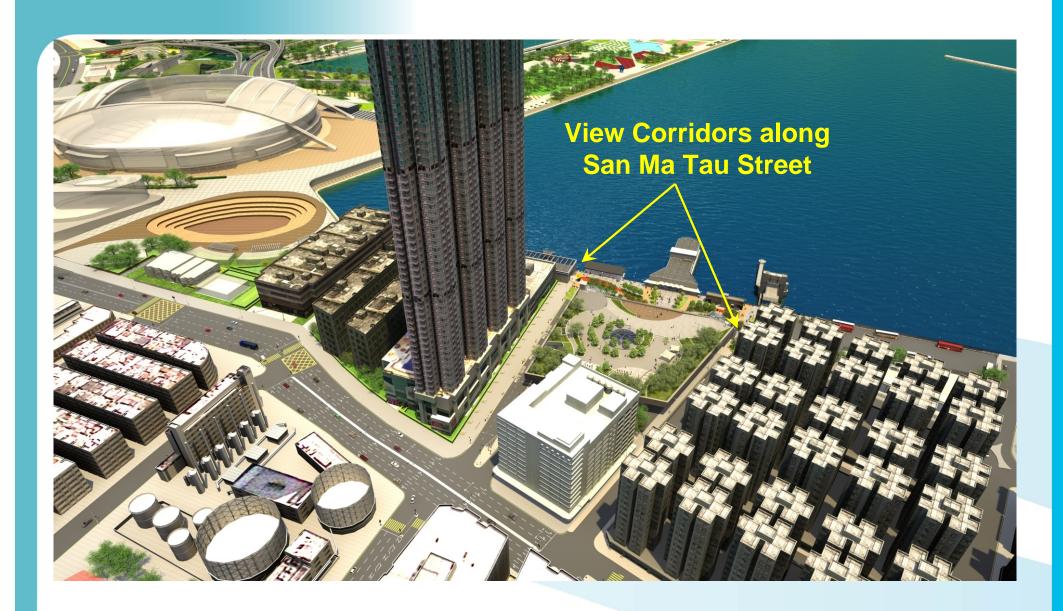

g experience along Kai Tak River Walk
- **➤ More vibrancy at Ma Tau Kok Waterfront**
- > Revitalize disused vehicular ferry pier
- **► Explore underground use of Kowloon City Ferry Pier Public Transport Interchange**



## **Kai Tak Development Waterfront**

## Kai Tak Interchange (Original Design)





### **Reduced Footprint of CKR Facilities**





## **Enhanced Pedestrian Connectivity**







#### **Kai Tak River Walk**

(view from the Kai Tak North)







#### **Kai Tak River Walk**

(view from the Kai Tak North)







#### **Kai Tak River Walk**

(view from the Promenade)







## **Enhanced Kai Tak Interchange**





## **Ma Tau Kok Waterfront**



## **Existing Public Transport Interchange**



# Landscaped Deck on PTI (Original Design)







#### **Enhanced View Corridors**