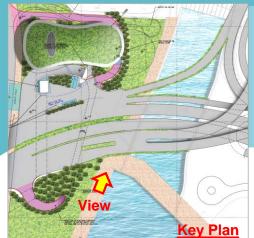

## **Central Kowloon Route**







#### **Consultations-**

- Harbourfront Commission on 7 Jan 2013
- Informal Workshop on 5 Feb 2013

#### Comments-

- >Free up more spaces in Kai Tak for public enjoyment
- **▶** Enhance walking experience along Kai Tak River Walk
- **➤ More vibrancy at Ma Tau Kok Waterfront**
- > Revitalize disused vehicular ferry pier
- **► Explore underground use of Kowloon City Ferry Pier Public Transport Interchange**



## **Kai Tak Development Waterfront**

## Kai Tak Interchange (Original Design)





### **Reduced Footprint of CKR Facilities**





## **Enhanced Pedestrian Connectivity**







#### **Kai Tak River Walk**

(view from the Kai Tak North)







#### **Kai Tak River Walk**

(view from the Kai Tak North)







#### **Kai Tak River Walk**

(view from the Promenade)







## **Enhanced Kai Tak Interchange**





## **Ma Tau Kok Waterfront**



## **Existing Public Transport Interchange**



# Landscaped Deck on PTI (Original Design)







#### **Enhanced View Corridors**