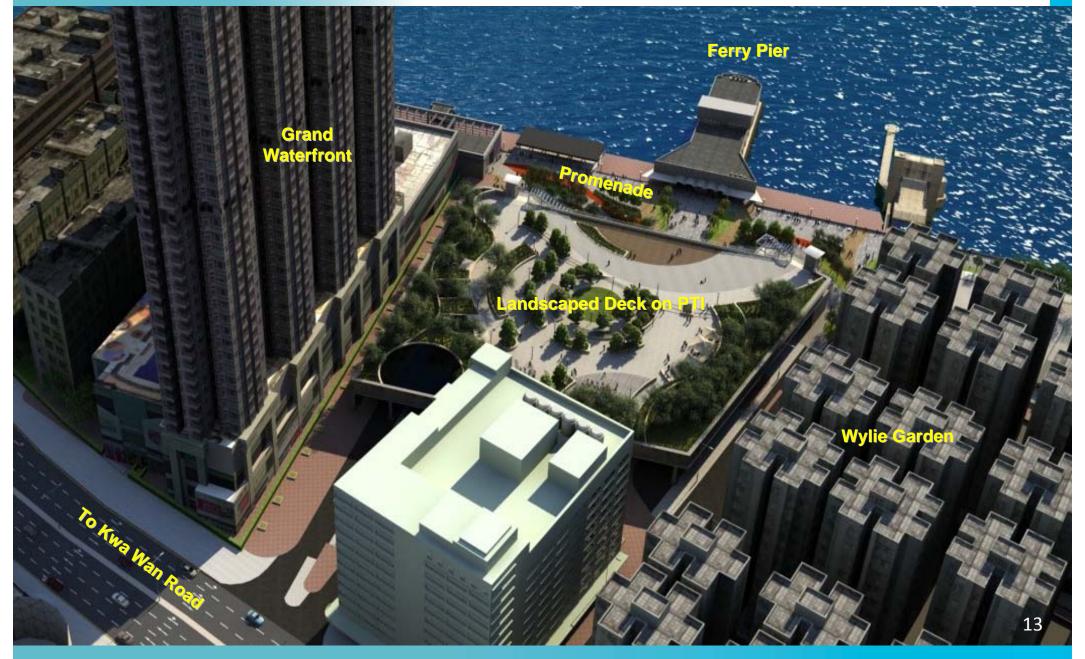

ublic enjoyment
- **▶** Enhance walking experience along Kai Tak River Walk
- **➤ More vibrancy at Ma Tau Kok Waterfront**
- > Revitalize disused vehicular ferry pier
- **► Explore underground use of Kowloon City Ferry Pier Public Transport Interchange**



## **Kai Tak Development Waterfront**

## Kai Tak Interchange (Original Design)





### **Reduced Footprint of CKR Facilities**





## **Enhanced Pedestrian Connectivity**







#### **Kai Tak River Walk**

(view from the Kai Tak North)







#### **Kai Tak River Walk**

(view from the Kai Tak North)







#### **Kai Tak River Walk**

(view from the Promenade)







## **Enhanced Kai Tak Interchange**





## **Ma Tau Kok Waterfront**



## **Existing Public Transport Interchange**



# Landscaped Deck on PTI (Original Design)







#### **Enhanced View Corridors**