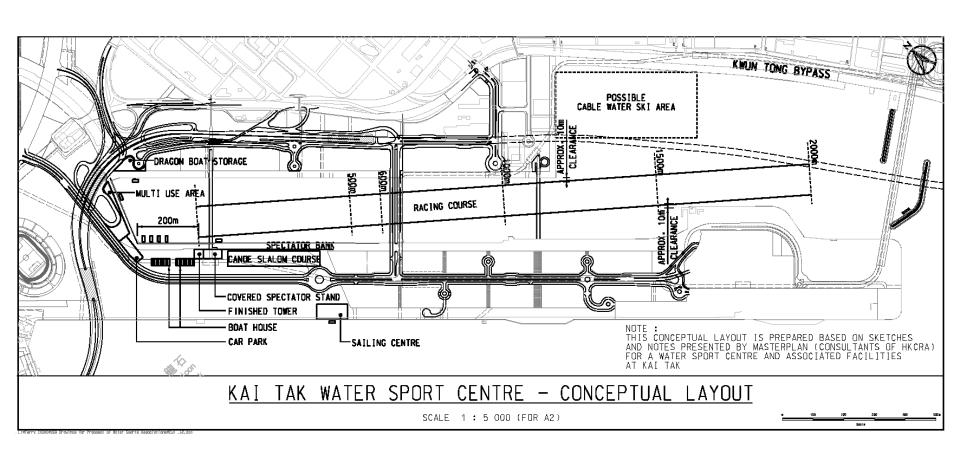

#### **Toda in Tokyo**

Spectator Bank at Finish Area

Race Start Area

Kai Tak looking North From the Bridge Suitable for holding international events

**Toda in Tokyo** 

Olympic Rowing Event

**Conceptual Layout of Whole Kai Tak Water Sports Centre** 

**Potential White Water Course Environment and Activities** 

**Conceptual Layout of Kai Tak Water Sports Centre** 

**Section of White Water Course** 

**Conceptual Layout of Kai Tak Water Sports Centre** 