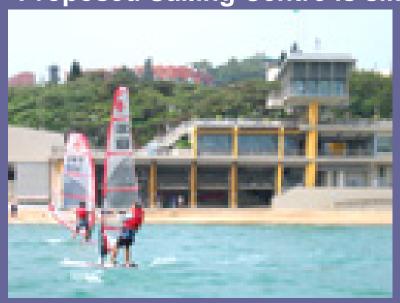

### Openable Barriers At Typhoon Shelter entrance required to meet International Standards

Partial removal of 'Bulge' would provide a better alignment

Proposed Sailing Centre is similar to LCSD Water Sports Centres