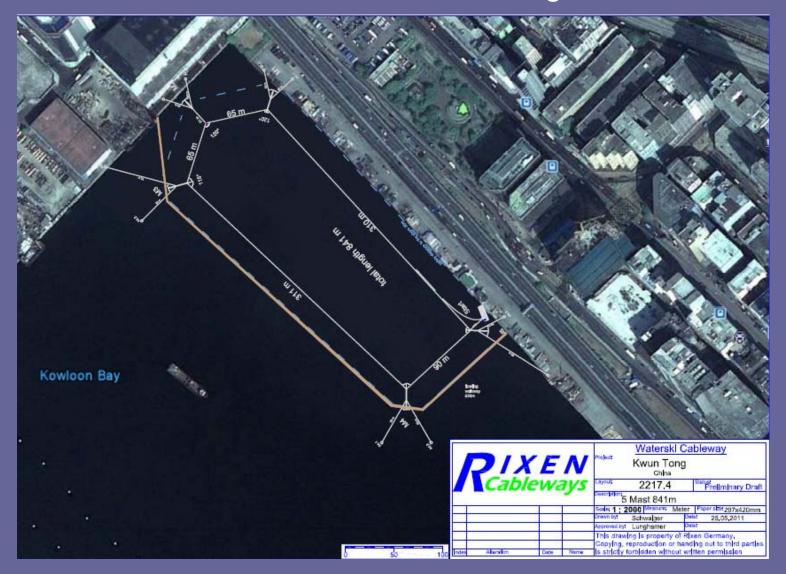

## Proposed Kai Tai International Water Sports Centre

The Provisional Hong Kong Water Sports Council

27 November 2012

# Four Activity Zones: To Kwa Wan, Kai Tak Approach Channel, Runway Park and Kwun Tong Promenade Impact on Adjacent Land



#### **Initial Proposed Conceptual Layout**



#### Cable Water Ski Venue Kwun Tong Promenade



### Openable Barriers At Typhoon Shelter entrance required to meet International Standards



Partial removal of 'Bulge' would provide a better alignment





Proposed Sailing Centre is similar to LCSD Water Sports Centres





#### Kai Tak OZP para. 7.1.1

Subject to resolving technical and operation issues in particular the water quality issue, there is also the opportunity to accommodate a variety of water sports/recreational activities in the KTAC and the adjoining water bodies to further strengthen the role of Kai Tak as a hub for sports and leisure activities. The type and spatial requirements of the water sports/recreational uses and their land based facilities as well as their interface with the waterfront promenade would be further explored.



Location of Proposed Water Sports