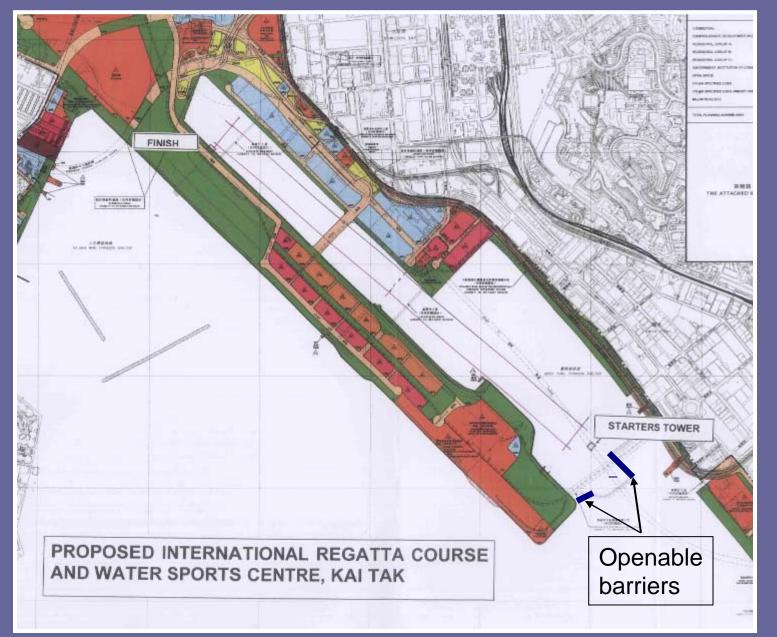

### Openable Barriers At Typhoon Shelter entrance required to meet International Standards

Partial removal of 'Bulge' would provide a better alignment

Proposed Sailing Centre is similar to LCSD Water Sports Centres