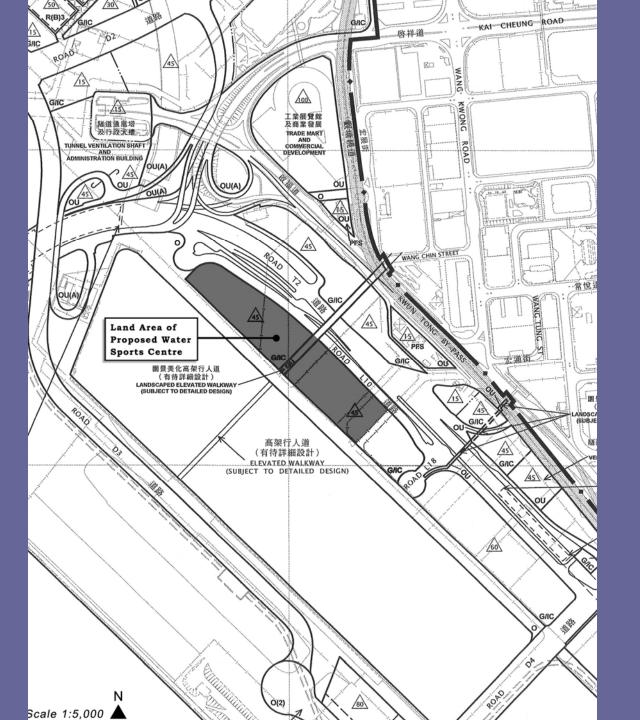

ater Ski Venue Kwun Tong Promenade



### Openable Barriers At Typhoon Shelter entrance required to meet International Standards



Partial removal of 'Bulge' would provide a better alignment





Proposed Sailing Centre is similar to LCSD Water Sports Centres





#### Kai Tak OZP para. 7.1.1

Subject to resolving technical and operation issues in particular the water quality issue, there is also the opportunity to accommodate a variety of water sports/recreational activities in the KTAC and the adjoining water bodies to further strengthen the role of Kai Tak as a hub for sports and leisure activities. The type and spatial requirements of the water sports/recreational uses and their land based facilities as well as their interface with the waterfront promenade would be further explored.



Location of Proposed Water Sports Centre at G/IC Zone

## Kai Tak is a unique resource which could easily become a major Water Sports Venue



## Sha Tin Rowing Centre Inadequate space for boat storage and operations











#### **Toda in Tokyo**

Spectator Bank at Finish Area



Race Start Area



Kai Tak looking North From the Bridge Suitable for holding international events



**Toda in Tokyo** 

Olympic Rowing Event





**Conceptual Layout of Whole Kai Tak Water Sports Centre** 



**Potential White Water Course Environment and Activities** 



**Conceptual Layout of Kai Tak Water Sports Centre** 





**Section of White Water Course** 



**Conceptual Layout of Kai Tak Water Sports Centre** 

#### End