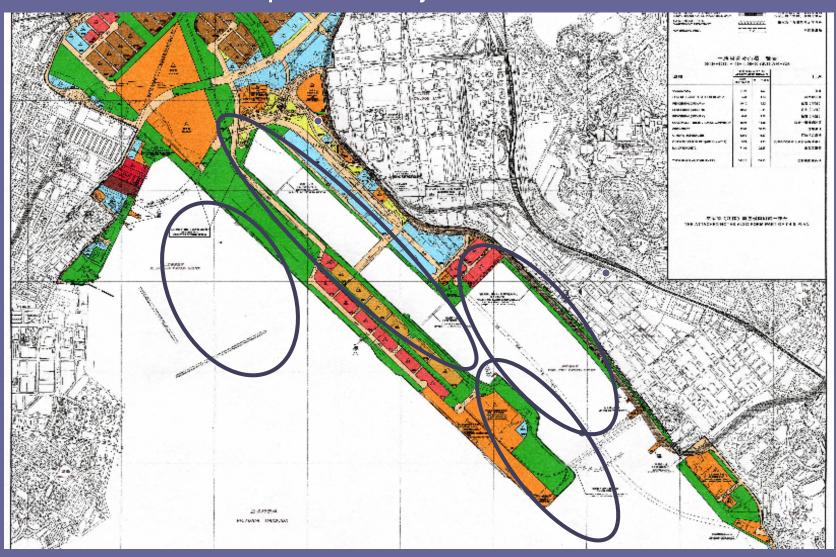

# Four Activity Zones: To Kwa Wan, Kai Tak Approach Channel, Runway Park and Kwun Tong Promenade Impact on Adjacent Land

#### **Initial Proposed Conceptual Layout**