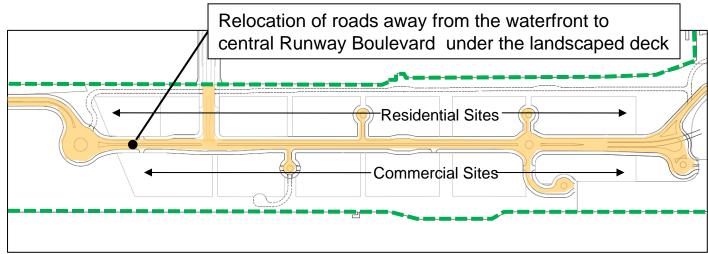

## Proposed Relocation of Roads and the Associated Landscaped Deck at Runway away from the Waterfront

Original Roads in Kai Tak OZP

Proposed Roads

---- Waterfront