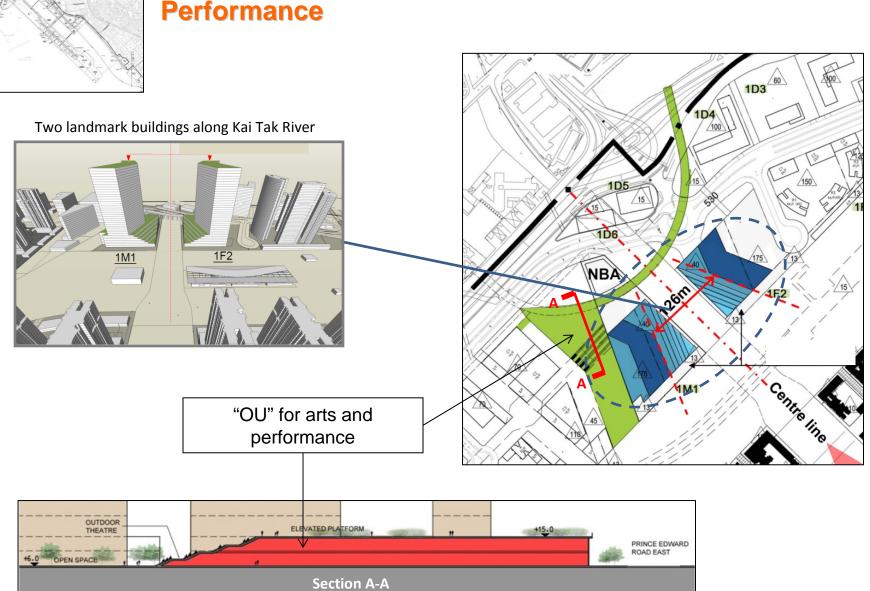

# Proposal to Reinforce Gateway Image and Provision of a Large Landscaped and Community Area for Arts and Performance