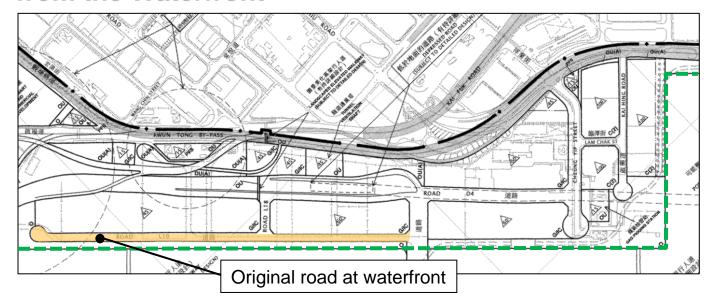

#### **Proposed Relocation of Road at South Apron away** from the Waterfront

Original Road in Kai Tak OZP