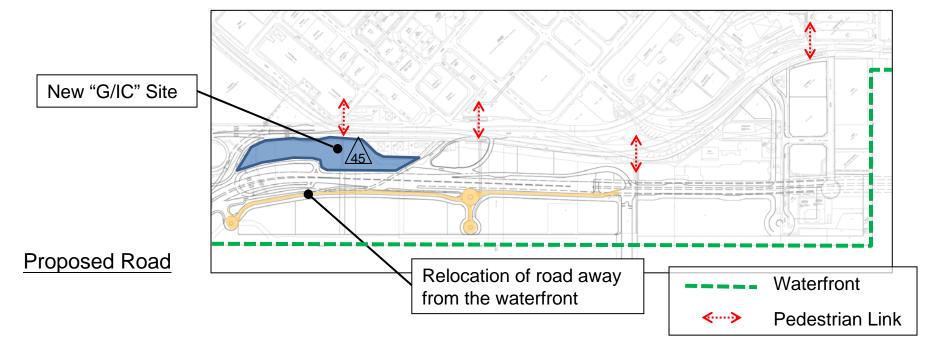

#### **Proposed Relocation of Road at South Apron away** from the Waterfront

Original Road in Kai Tak OZP