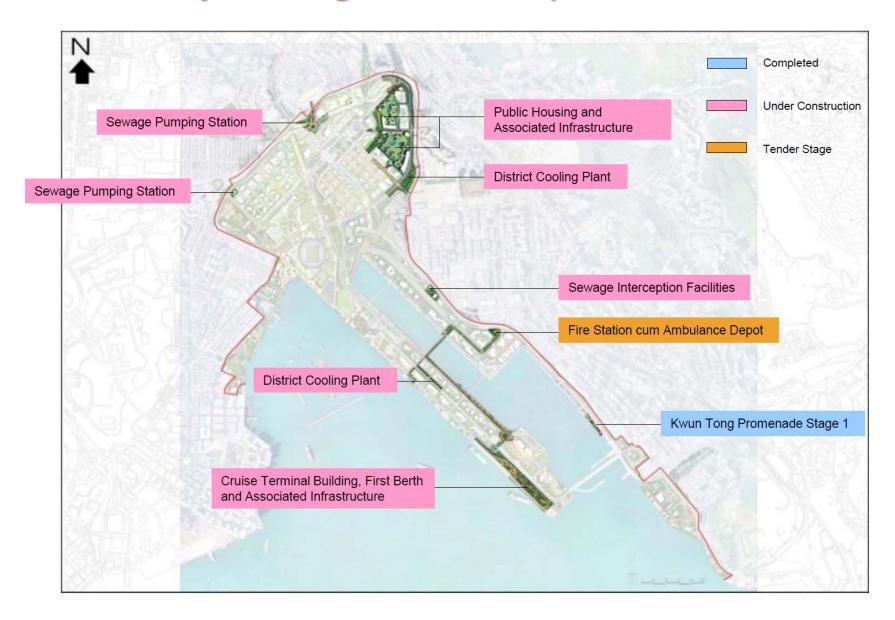

#### **KTD Projects Targeted for Completion in 2013**



# **Cruise Terminal Building and First Berth Targeted for Completion in 2013**



## Public Housing Development at North Apron Targeted for Completion in 2013





## Proposed Relocation of Roads and the Associated Landscaped Deck at Runway away from the Waterfront



Original Roads in Kai Tak OZP



Proposed Roads

---- Waterfront



#### **Proposed Relocation of Road at South Apron away** from the Waterfront



Original Road in Kai Tak OZP



#### **Kai Tak Waterfront Free from Road Barrier**

















### **Proposed Enhancement to Facilitate**





# Proposal to Reinforce Gateway Image and Provision of a Large Landscaped and Community Area for Arts and Performance