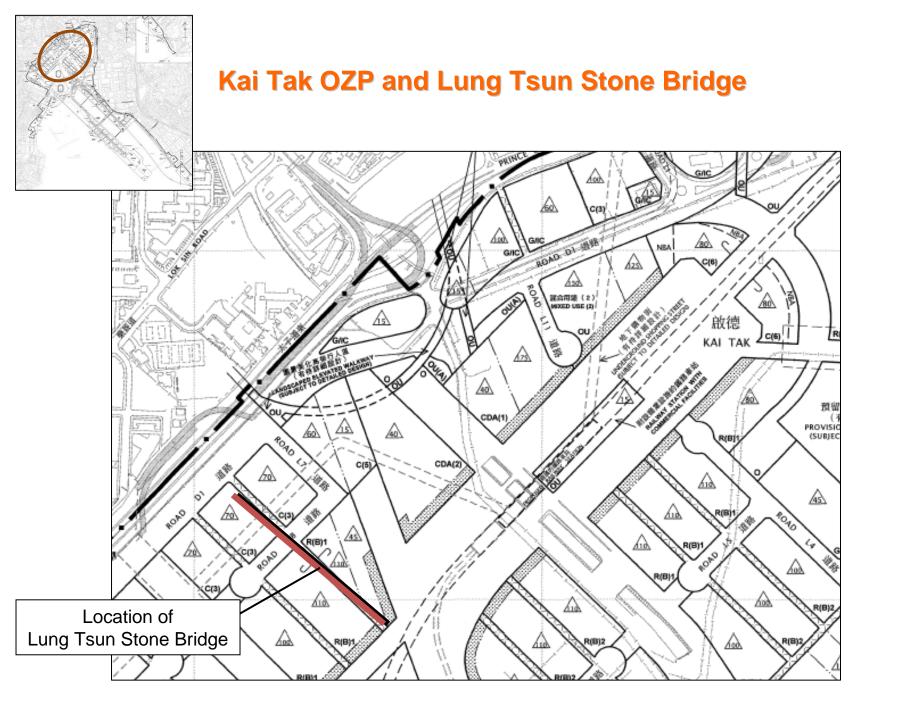

# Proposal to Reinforce Gateway Image and Provision of a Large Landscaped and Community Area for Arts and Performance