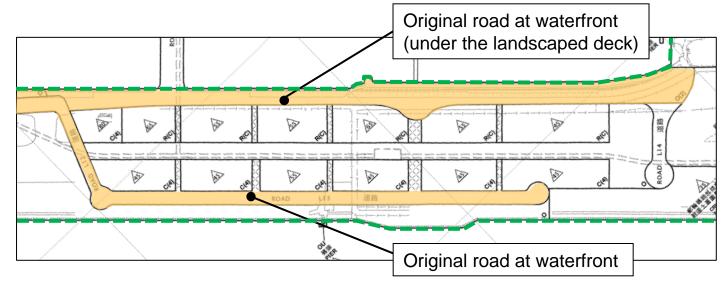

## Proposed Relocation of Roads and the Associated Landscaped Deck at Runway away from the Waterfront

Original Roads in Kai Tak OZP

Proposed Roads

---- Waterfront