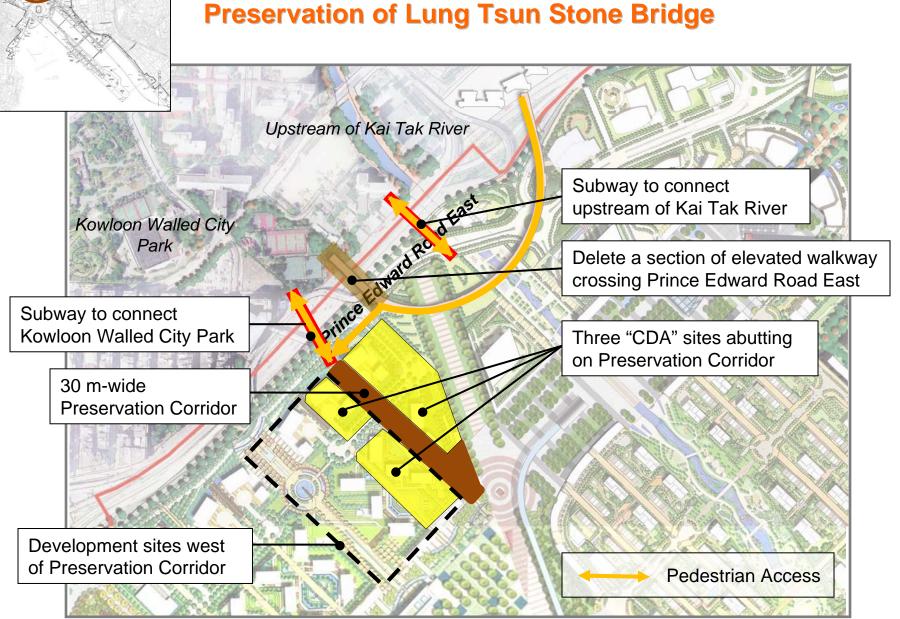

# Proposal to Reinforce Gateway Image and Provision of a Large Landscaped and Community Area for Arts and Performance