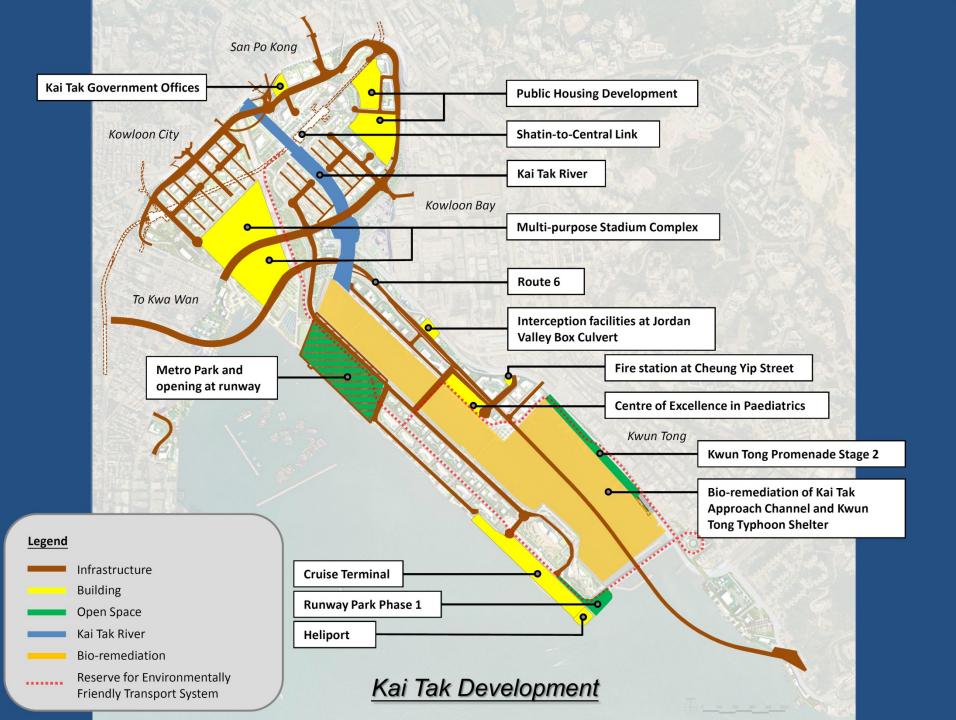

## Kai Tak Development Master Programme of Major Items (as at January 2011)

| Major Items                                                                                                                                                | 2009    | 2010 | 2011                          | 2012              | 2013 | 2014          | 2015          | 2016          | 2017           | 2018          | 2019        | 2020 | 2021        |
|------------------------------------------------------------------------------------------------------------------------------------------------------------|---------|------|-------------------------------|-------------------|------|---------------|---------------|---------------|----------------|---------------|-------------|------|-------------|
| Planning                                                                                                                                                   |         | 1    |                               |                   | 1    | 1             | I             | 1             | 1              |               |             |      | 1           |
| OZP amendment to incorporate urban design refinements including Lung Tsun Stone Bridge and realignment of roads at waterfront                              |         |      | consultations<br>on proposals |                   | •    |               |               |               |                |               |             |      |             |
| Study on Environmentally Friendly Transport System                                                                                                         |         |      |                               | tations<br>posals |      |               |               |               |                |               |             |      |             |
| Infrastructure                                                                                                                                             |         |      |                               |                   |      |               |               |               |                |               |             |      |             |
| Infrastructure works in relation to realignment of roads at waterfront                                                                                     |         |      |                               |                   |      |               |               |               |                |               |             |      |             |
| Infrastructure works including roadworks, bridges, sewerage and drainage system                                                                            |         |      | for early d                   | evelopments       |      |               |               |               |                | remaining inf | rastructure |      |             |
| District Cooling System                                                                                                                                    |         |      |                               | first phase       |      |               |               | second phase  |                |               |             |      | final phase |
| Interception facilities at Jordan Valley Box Culvert                                                                                                       |         |      | <b></b>                       |                   |      |               |               |               |                |               |             |      |             |
| Bio-remediation of Kai Tak Approach Channel and Kwun Tong Typhoon Shelter                                                                                  |         |      |                               |                   |      | <b>?</b>      |               |               |                |               |             |      |             |
| Opening at runway to enhance water circulation at Kai Tak Approach Channel                                                                                 |         |      |                               |                   |      | -             | •             |               |                |               |             |      |             |
| Kai Tak River (within Kai Tak Development)                                                                                                                 |         |      |                               |                   |      |               |               |               |                |               |             |      |             |
| Shatin-to-Central Link (Tai Wai to Hung Hom section)                                                                                                       |         |      |                               |                   |      |               |               |               | comn           | nissioning    |             |      |             |
| Route 6 (Central Kowloon Route, Trunk Road T2 and Tseung Kwan O - Lam Tin Tunnel)                                                                          |         |      |                               |                   |      |               |               |               |                |               |             |      |             |
| Building / Open Space                                                                                                                                      |         |      |                               |                   |      |               |               |               |                |               |             |      | l           |
| Sub-divisional fire station with ambulance facility at Cheung Yip Street                                                                                   |         |      |                               |                   |      |               |               |               |                |               |             |      |             |
| Runway Park Phase 1                                                                                                                                        |         |      |                               |                   |      |               |               |               |                |               |             |      |             |
| Cruise Terminal                                                                                                                                            |         |      |                               |                   |      | - commissic   | ning of Cruis | e Terminal bu | ilding and fir | st berth      |             |      |             |
| Public Housing Development                                                                                                                                 | ·       |      |                               |                   | fi   | rst populatio | ı intake      |               |                |               |             |      |             |
| Kwun Tong Promenade                                                                                                                                        | stage 1 |      |                               |                   | s    | tage 2        |               |               |                |               |             |      |             |
| Heliport                                                                                                                                                   |         |      |                               |                   |      |               |               |               |                |               |             |      |             |
|                                                                                                                                                            |         |      |                               |                   |      |               |               |               |                |               |             |      |             |
| Kai Tak Government Offices                                                                                                                                 |         |      |                               |                   |      |               |               |               |                |               |             |      |             |
| Centre of Excellence in Paediatrics                                                                                                                        |         |      |                               |                   |      |               |               |               |                |               |             |      |             |
| Multi-purpose Stadium Complex                                                                                                                              |         |      |                               |                   |      |               | V             |               |                |               |             |      |             |
| Metro Park Note: Except for projects under construction, programmes indicated are tentative and are subject to various approvals, funding and further plan |         |      |                               |                   |      |               | 6             |               |                |               |             |      |             |

Note: Except for projects under construction, programmes indicated are tentative and are subject to various approvals, funding and further planning.