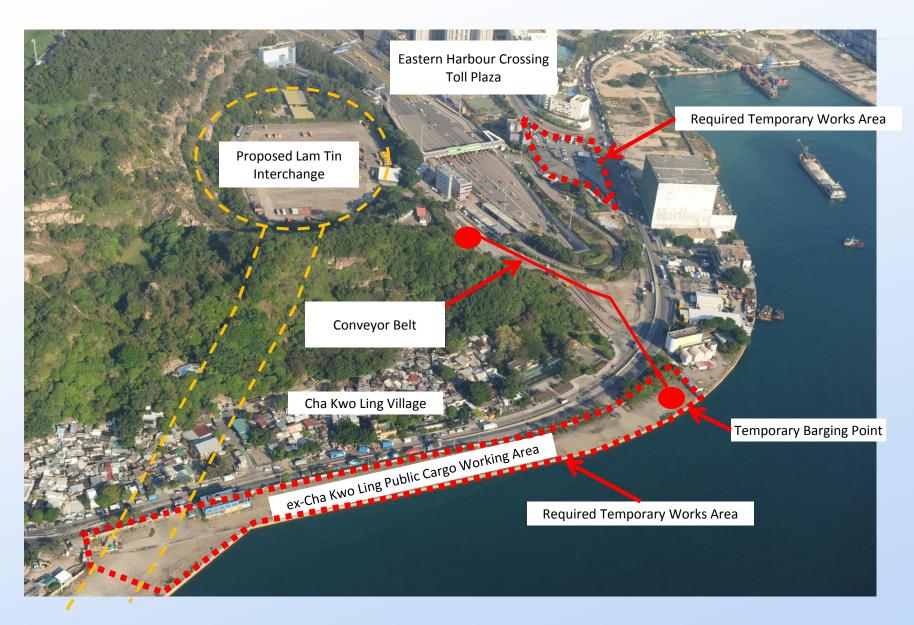

# Tseung Kwan O – Lam Tin Tunnel



#### (18 August 2015)



AECOM

### Scheme of Tseung Kwan O – Lam Tin Tunnel



Civil Engineering and Development Department



## Route 6



New Territories East Development Office Civil Engineering and Development Department

AECOM

#### Alleviate Traffic Congestion of Tseung Kwan O Tunnel and Reduce Journey Time





#### **Support Housing Development**



New Territories East Development Office Civil Engineering and Development Department





New Territories East Development Office Civil Engineering and Development Department



New Territories East Development Office Civil Engineering and Development Department



#### Lam Tin Interchange







#### Completed Lam Tin Interchange

Eastern Harbour Crossing Toll-Plaza



#### Administration Building





# **Thank You**