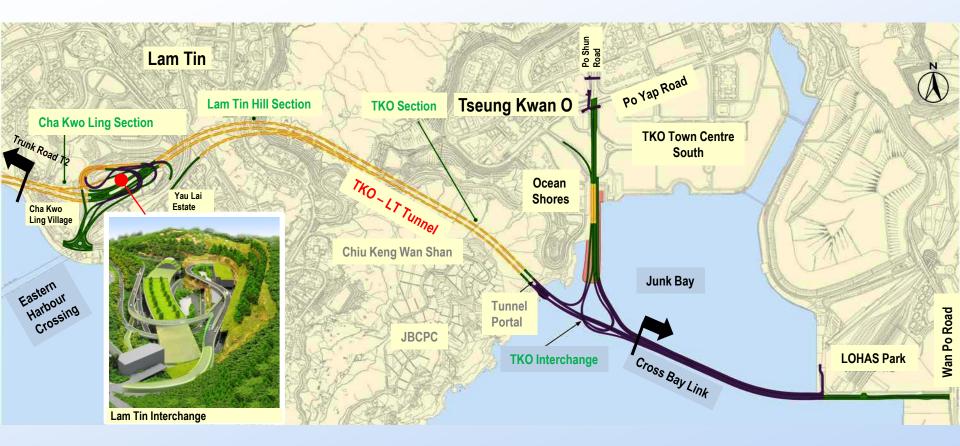

### Scheme of Tseung Kwan O – Lam Tin Tunnel

Civil Engineering and Development Department

#### Lam Tin Interchange