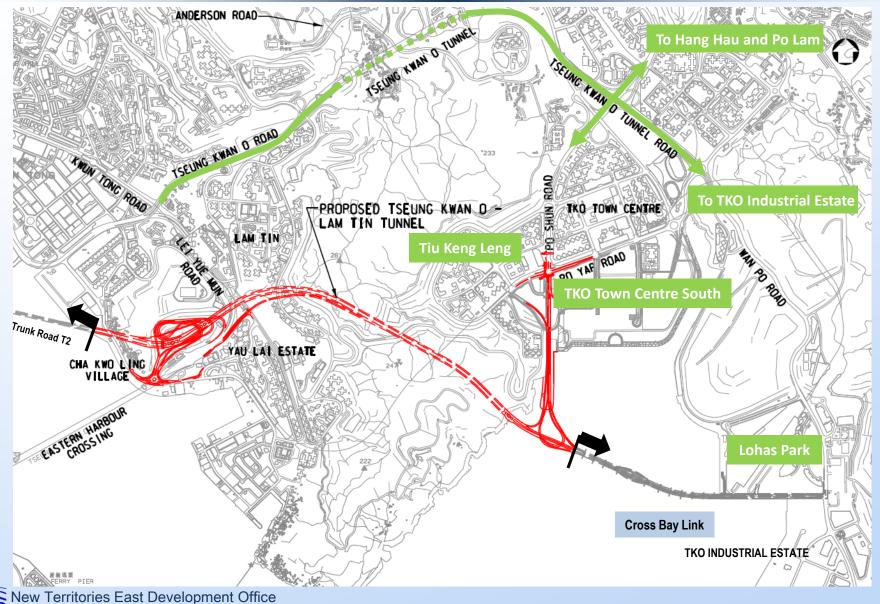

### Scheme of Tseung Kwan O – Lam Tin Tunnel

Civil Engineering and Development Department