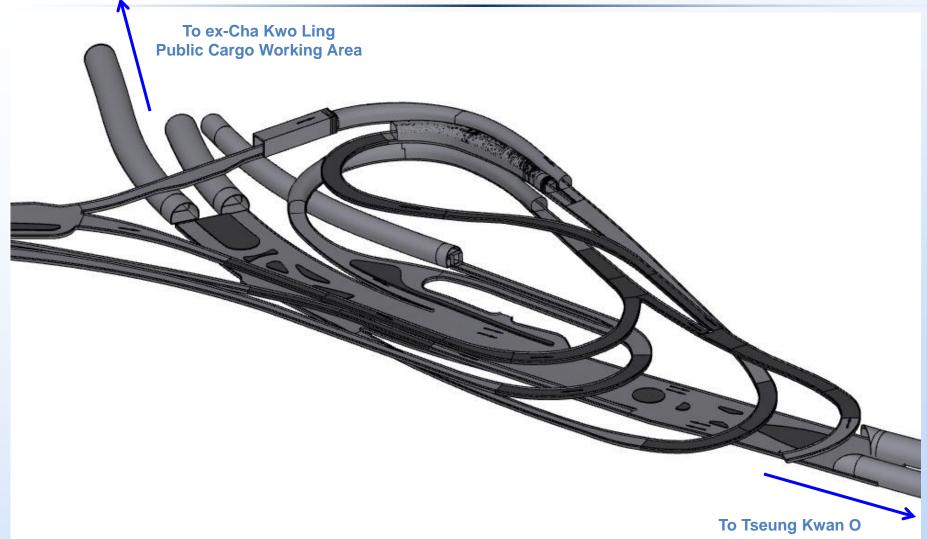

# Tseung Kwan O – Lam Tin Tunnel



#### (18 August 2015)



AECOM

### Scheme of Tseung Kwan O – Lam Tin Tunnel



Civil Engineering and Development Department



## Route 6



New Territories East Development Office Civil Engineering and Development Department

AECOM

#### Alleviate Traffic Congestion of Tseung Kwan O Tunnel and Reduce Journey Time





#### **Support Housing Development**



New Territories East Development Office Civil Engineering and Development Department





New Territories East Development Office Civil Engineering and Development Department



New Territories East Development Office Civil Engineering and Development Department



#### Lam Tin Interchange







#### Completed Lam Tin Interchange

Eastern Harbour Crossing Toll-Plaza



#### Administration Building





# **Thank You**