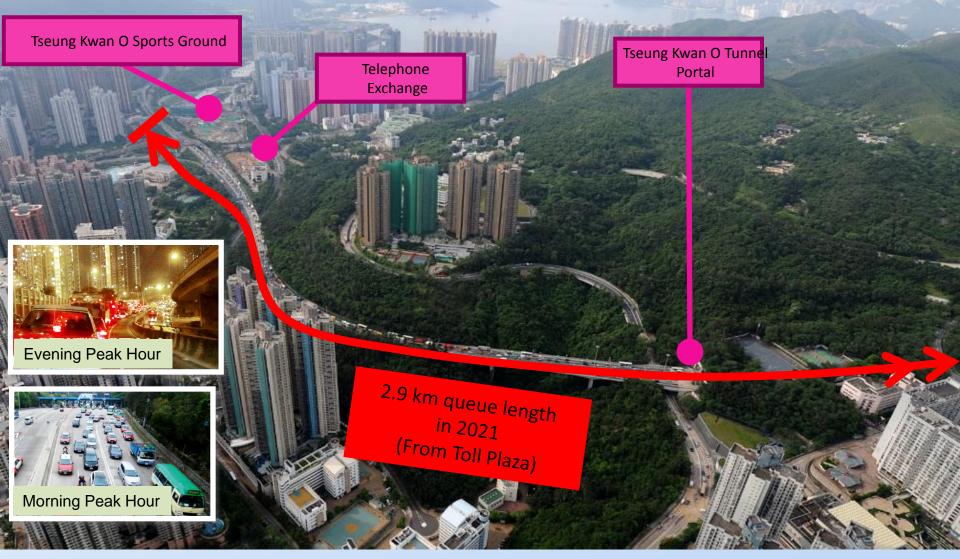

#### Alleviate Traffic Congestion of Tseung Kwan O Tunnel and Reduce Journey Time