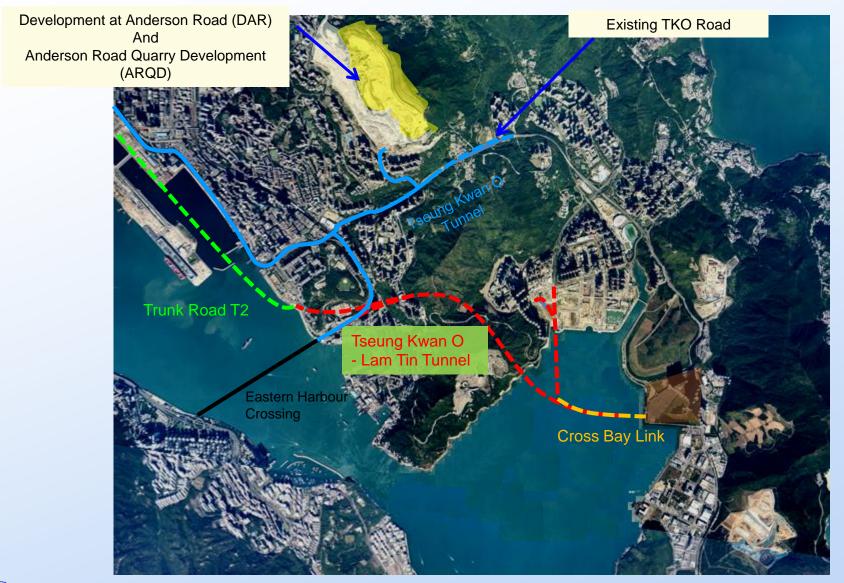

# Tseung Kwan O – Lam Tin Tunnel

### Scheme of Tseung Kwan O – Lam Tin Tunnel

Civil Engineering and Development Department

## Route 6

New Territories East Development Office Civil Engineering and Development Department

AECOM

#### Alleviate Traffic Congestion of Tseung Kwan O Tunnel and Reduce Journey Time

#### **Support Housing Development**

New Territories East Development Office Civil Engineering and Development Department

New Territories East Development Office Civil Engineering and Development Department