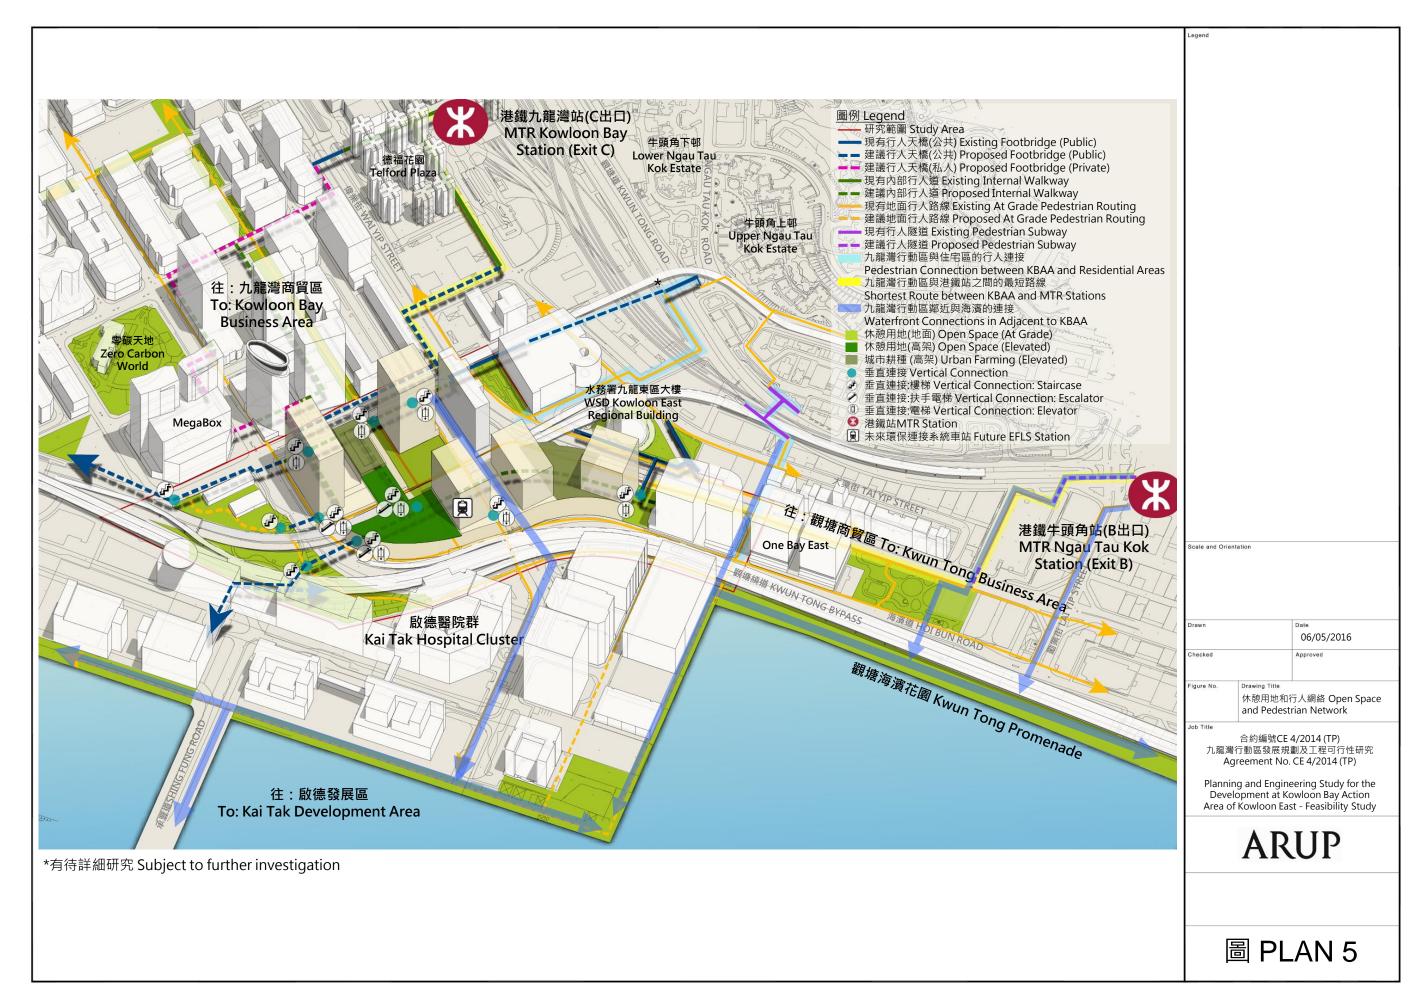

### Open Space and Pedestrian Network

10. The proposed open space and pedestrian network is shown on **Plan 5**. The open spaces in KBAA are intended to provide public spaces, activity nodes, green amenity and visual relief within the locality, and connect with the existing and planned open spaces in KBAA. The public open space (POS) provision amounts to 12,600 m<sup>2</sup> in area to serve the future working population and visitors of KBAA.

| Location             | Area (m <sup>2</sup> ) |        |
|----------------------|------------------------|--------|
| Lot 2                | at-grade               | 4,200  |
| Between Lots 2 and 4 | on landscaped deck     | 1,200  |
| Lot 4                | on podium              | 5,500  |
| Between Lots 4 and 6 | at-grade               | 1,700  |
| TOTAL                |                        | 12,600 |

**Table 3: Distribution and Area of Open Space** 

11. At street level, a central plaza is proposed at Lot 2, integrating with the CC use beneath the flyover to form a key activity node in KBAA. Besides, a section of Cheung Yip Street between Lot 2 and Lot 5 is proposed to be pedestrianised and landscaped. Another POS between Lots 4 and 6 at Hoi Bun Road is planned as a local green node leading to the waterfront.

12. At podium level, a podium park in form of POS in private development (POSPD) above the EFLS depot is proposed. This park is near the central plaza to facilitate better linkage where vertical greening could be introduced to enhance the visual linkage while mitigating the visual impact of the depot. A landscaped deck of about 35m wide providing retail facilities is also proposed over Kai Fuk Road flyover between Lot 2 and Lot 4, which would form as an extension of the POSPD on the podium of Lot 4 and seamlessly integrate with the rooftop greenery of the low-rise building on the podium of Lot 2.

13. Pedestrians would be connected at multi-levels within and beyond KBAA. A number of new pedestrian corridors linking to various transport and activity nodes including the nearby MTR stations, proposed EFLS stations, future hospitals in Kai Tak, KTD and Kwun Tong Promenade are proposed. Detailed recommendations of the pedestrian corridors would be formulated at the next stage of the Study.