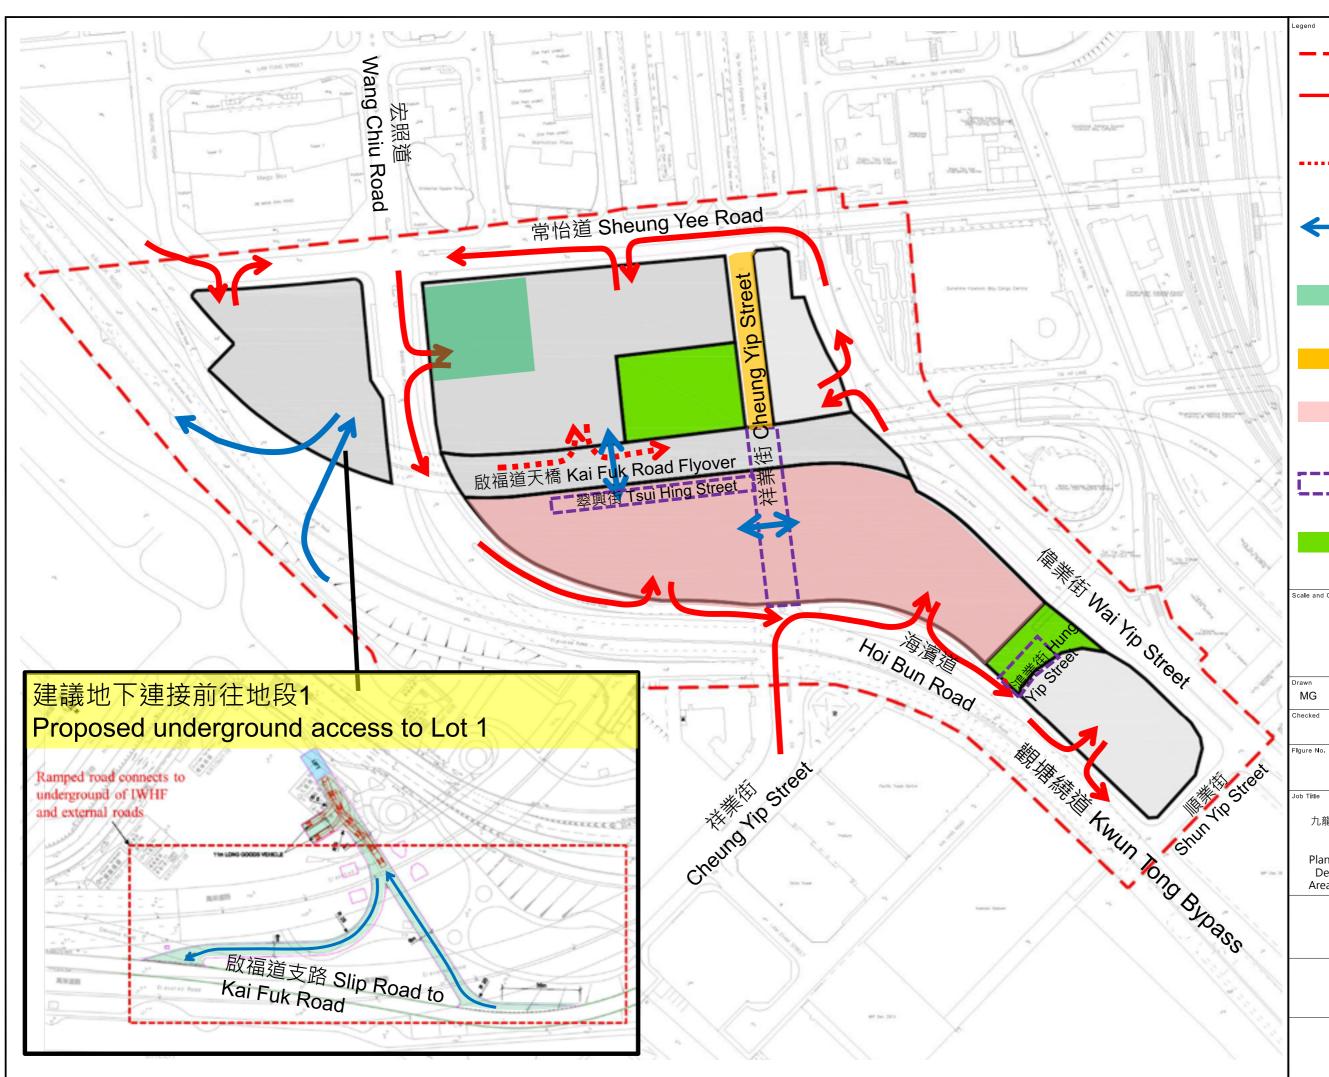

# Transport and Traffic Arrangements

14. The transport facility at Lot 2 is proposed to be a green transport hub to provide public transport services such as more environmentally friendly buses. An elevated ingress/egress on Kai Fuk Road flyover to Lot 2 is proposed to cater for the additional traffic load generated by KBAA developments. Besides, a separate access from Kai Fuk Road flyover to Lot 1 is proposed for IWHF. The proposed transport and traffic arrangements are shown on **Plan 6**.

15. More than 1,680 parking spaces for private cars and 230 loading/unloading (L/UL) bays for goods vehicles would be provided for

the whole KBAA while due effort would be made in the planning and design process to minimise pedestrian-vehicular conflicts for a more walkable environment. The underground vehicle parks of Lots 2 and 4 would be connected underneath the POS and Lot 3 as a common vehicle park to reduce the circulation traffic at-grade. The above transport and traffic arrangements would be further investigated in details.