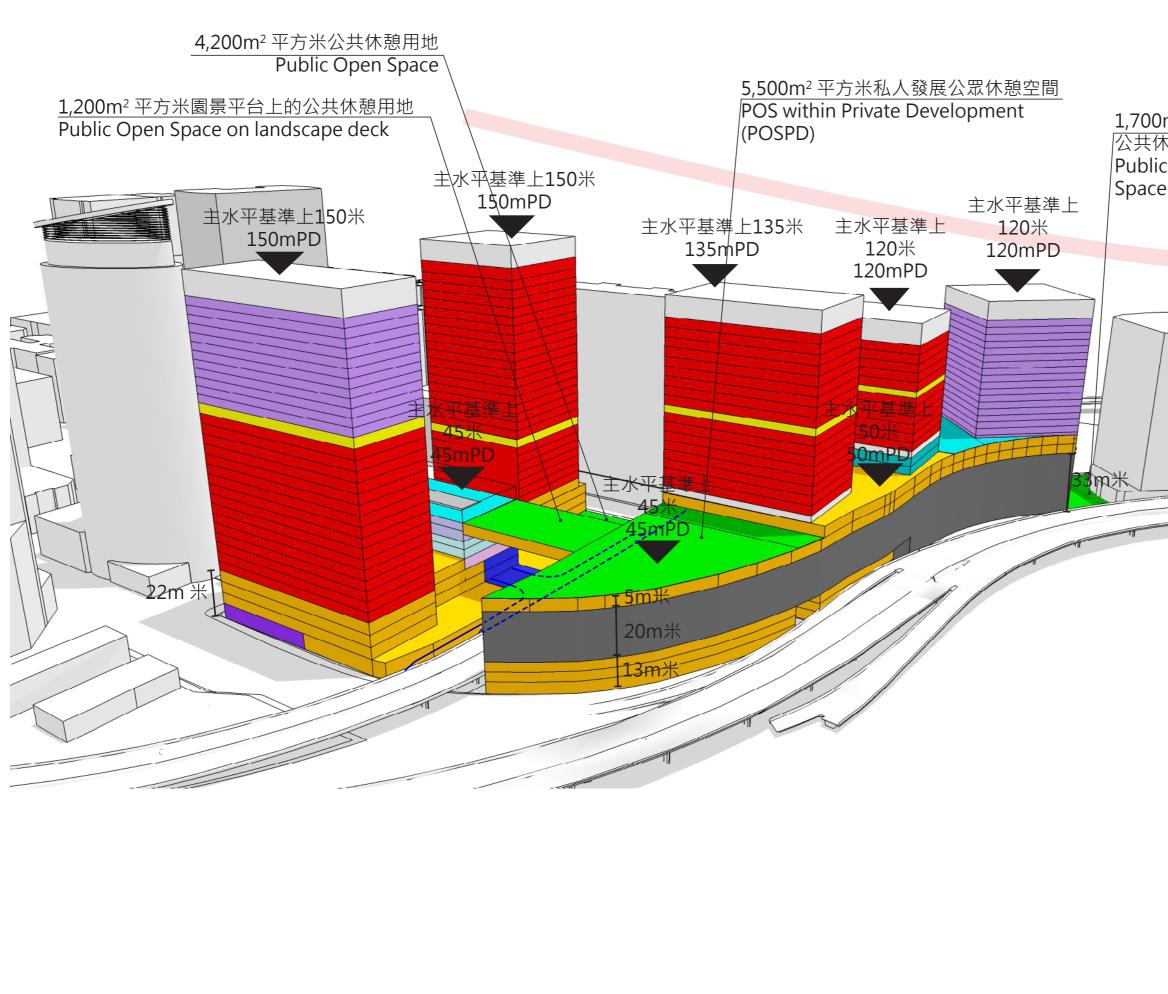

## Urban Design and Building Height Profile

9. The Preliminary Master Urban Design Plan and indicative massing are shown on **Plans 3** and **4**. The building bulk of developments under the PODP with a stepped BH profile from 150mPD on the west to 120mPD on the east would be similar to the adjacent commercial developments. Building gaps at both Lots 2 and 4 and a BH restriction of 50mPD on the middle portion of Lot 2 are proposed. Together with an NBA that aligns with the Green Spine in Kowloon Bay, this would improve visual permeability at Lot 2 as well as the adjoining high density developments. For Lot 4, a BH restriction of 50mPD is proposed to contain the bulk of the EFLS depot while allowing the building towers above the depot to have a varying BH profile ranging from 120mPD to 135mPD. The visual effect at street level would be improved by building gaps, setbacks and vertical greening.

### Open Space and Pedestrian Network

10. The proposed open space and pedestrian network is shown on **Plan 5**. The open spaces in KBAA are intended to provide public spaces, activity nodes, green amenity and visual relief within the locality, and connect with the existing and planned open spaces in KBAA. The public open space (POS) provision amounts to 12,600 m<sup>2</sup> in area to serve the future working population and visitors of KBAA.

| Location             | Area (m <sup>2</sup> ) |        |
|----------------------|------------------------|--------|
| Lot 2                | at-grade               | 4,200  |
| Between Lots 2 and 4 | on landscaped deck     | 1,200  |
| Lot 4                | on podium              | 5,500  |
| Between Lots 4 and 6 | at-grade               | 1,700  |
| TOTAL                |                        | 12,600 |