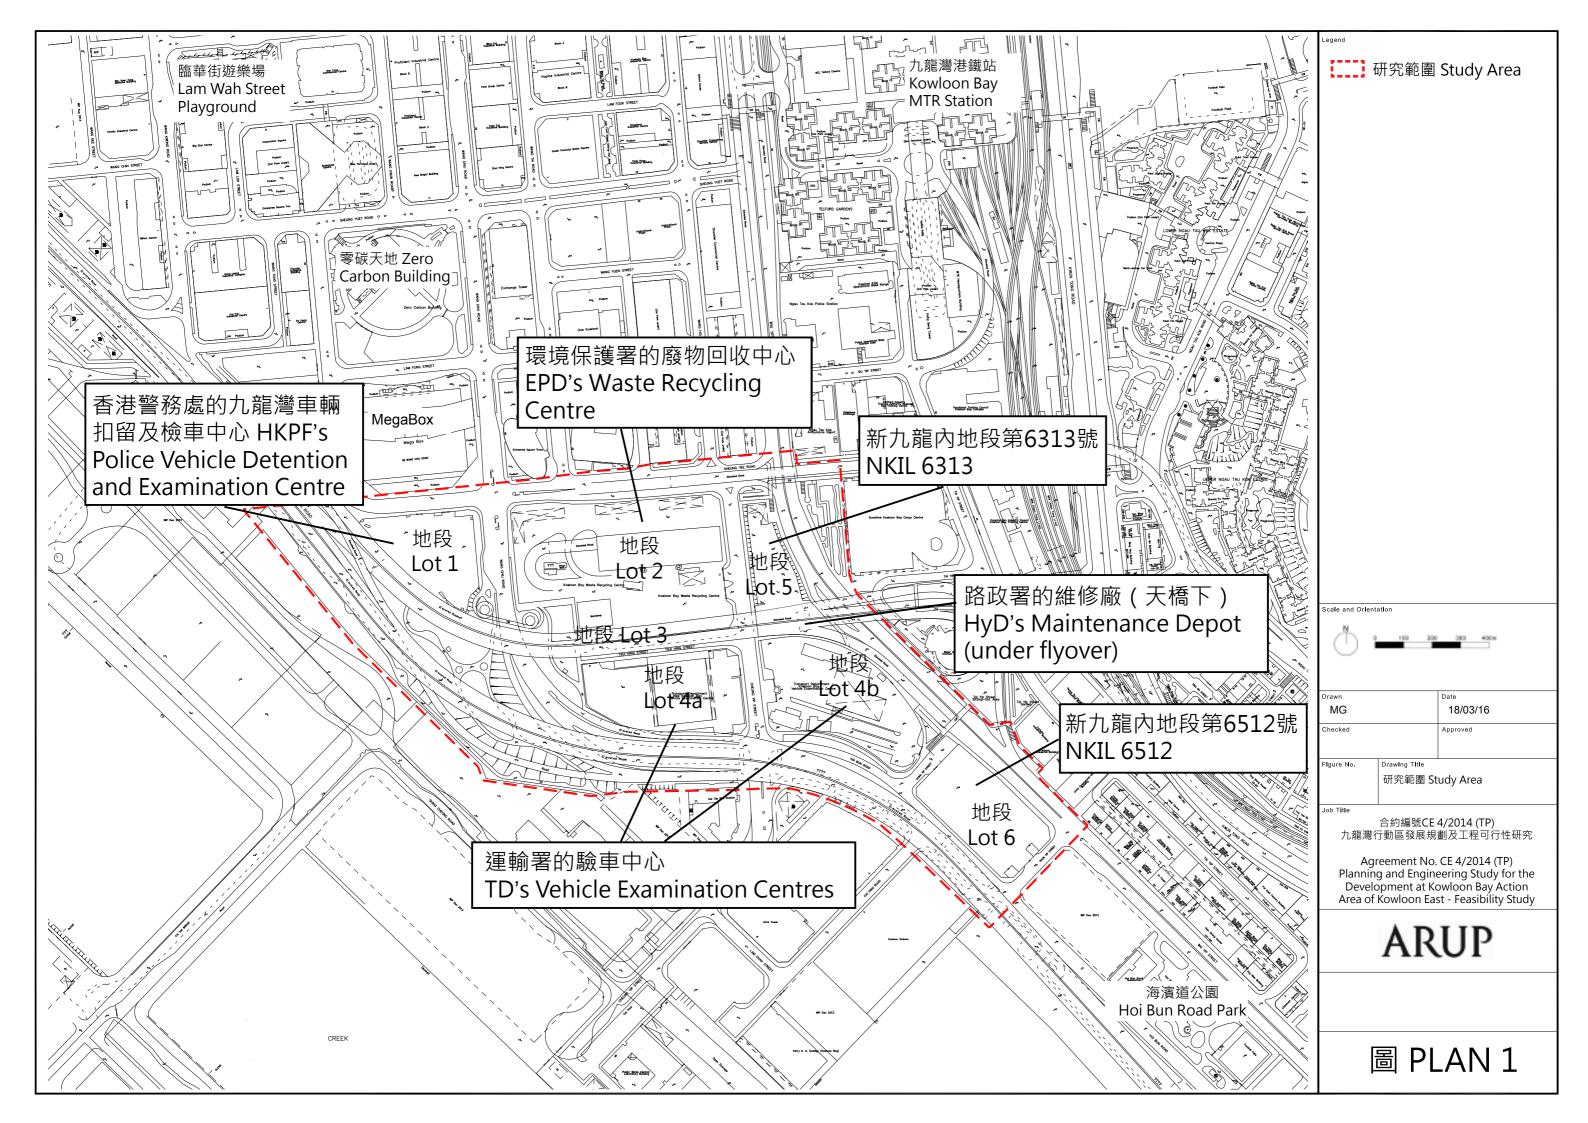

### **STUDY AREA**

3. The Study Area has an area of about 17 hectares (ha) and is

bounded by Sheung Yee Road in the north, Wai Yip Street in the east and Kwun Tong Bypass in the south and west. After excluding roads, pavements, sitting-out areas and amenity areas, it has a gross developable land area of about 7 ha which is divided into six development sites, namely Lots 1 to 6 (**Plan 1**). Lot 1 is currently occupied by the Kowloon Bay Police Vehicle Detention and Examination Centre of the Hong Kong Police Force. Lots 2 and 4, which are occupied by a waste recycling centre of the Environmental Protection Department and two vehicle examination centres of the Transport Department respectively, are bisected by Kai Fuk Road flyover (Lot 3). Part of the area underneath the flyover is being used as a maintenance depot by the Highways Department. Lots 5 and 6 (i.e. NKIL 6313 and 6512) were sold in 2015 for commercial/office development.