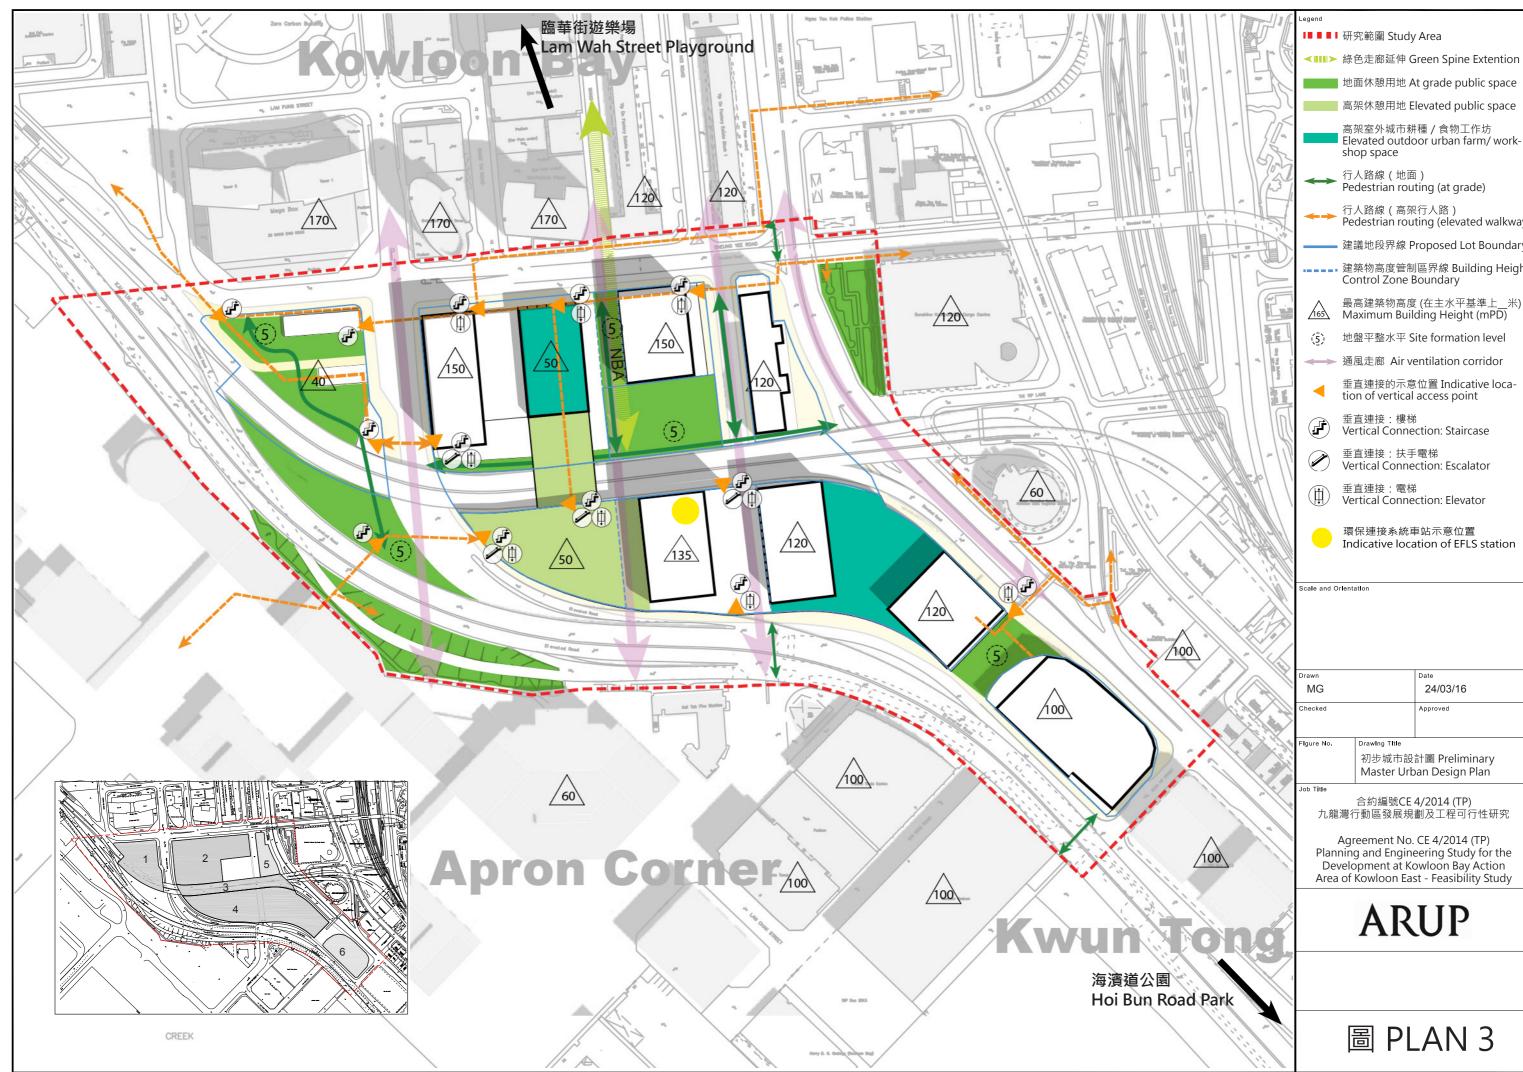

## Urban Design and Building Height Profile

9. The Preliminary Master Urban Design Plan and indicative massing are shown on **Plans 3** and **4**. The building bulk of developments under the PODP with a stepped BH profile from 150mPD on the west to 120mPD on the east would be similar to the adjacent commercial developments. Building gaps at both Lots 2 and 4 and a BH restriction of 50mPD on the middle portion of Lot 2 are proposed. Together with an NBA that aligns with the Green Spine in Kowloon Bay, this would improve visual permeability at Lot 2 as well as the adjoining high density developments. For Lot 4, a BH restriction of 50mPD is proposed to contain the bulk of the EFLS depot while allowing the building towers above the depot to have a varying BH profile ranging from 120mPD to 135mPD. The visual effect at street level would be improved by building gaps, setbacks and vertical greening.

### Open Space and Pedestrian Network

10. The proposed open space and pedestrian network is shown on **Plan 5**. The open spaces in KBAA are intended to provide public spaces, activity nodes, green amenity and visual relief within the locality, and connect with the existing and planned open spaces in KBAA. The public open space (POS) provision amounts to 12,600 m<sup>2</sup> in area to serve the future working population and visitors of KBAA.

**Table 3: Distribution and Area of Open Space** 

11. At street level, a central plaza is proposed at Lot 2, integrating with the CC use beneath the flyover to form a key activity node in KBAA. Besides, a section of Cheung Yip Street between Lot 2 and Lot 5 is proposed to be pedestrianised and landscaped. Another POS between Lots 4 and 6 at Hoi Bun Road is planned as a local green node leading to the waterfront.

12. At podium level, a podium park in form of POS in private development (POSPD) above the EFLS depot is proposed. This park is near the central plaza to facilitate better linkage where vertical greening could be introduced to enhance the visual linkage while mitigating the visual impact of the depot. A landscaped deck of about 35m wide providing retail facilities is also proposed over Kai Fuk Road flyover between Lot 2 and Lot 4, which would form as an extension of the POSPD on the podium of Lot 4 and seamlessly integrate with the rooftop greenery of the low-rise building on the podium of Lot 2.

13. Pedestrians would be connected at multi-levels within and beyond KBAA. A number of new pedestrian corridors linking to various transport and activity nodes including the nearby MTR stations, proposed EFLS stations, future hospitals in Kai Tak, KTD and Kwun Tong Promenade are proposed. Detailed recommendations of the pedestrian corridors would be formulated at the next stage of the Study.