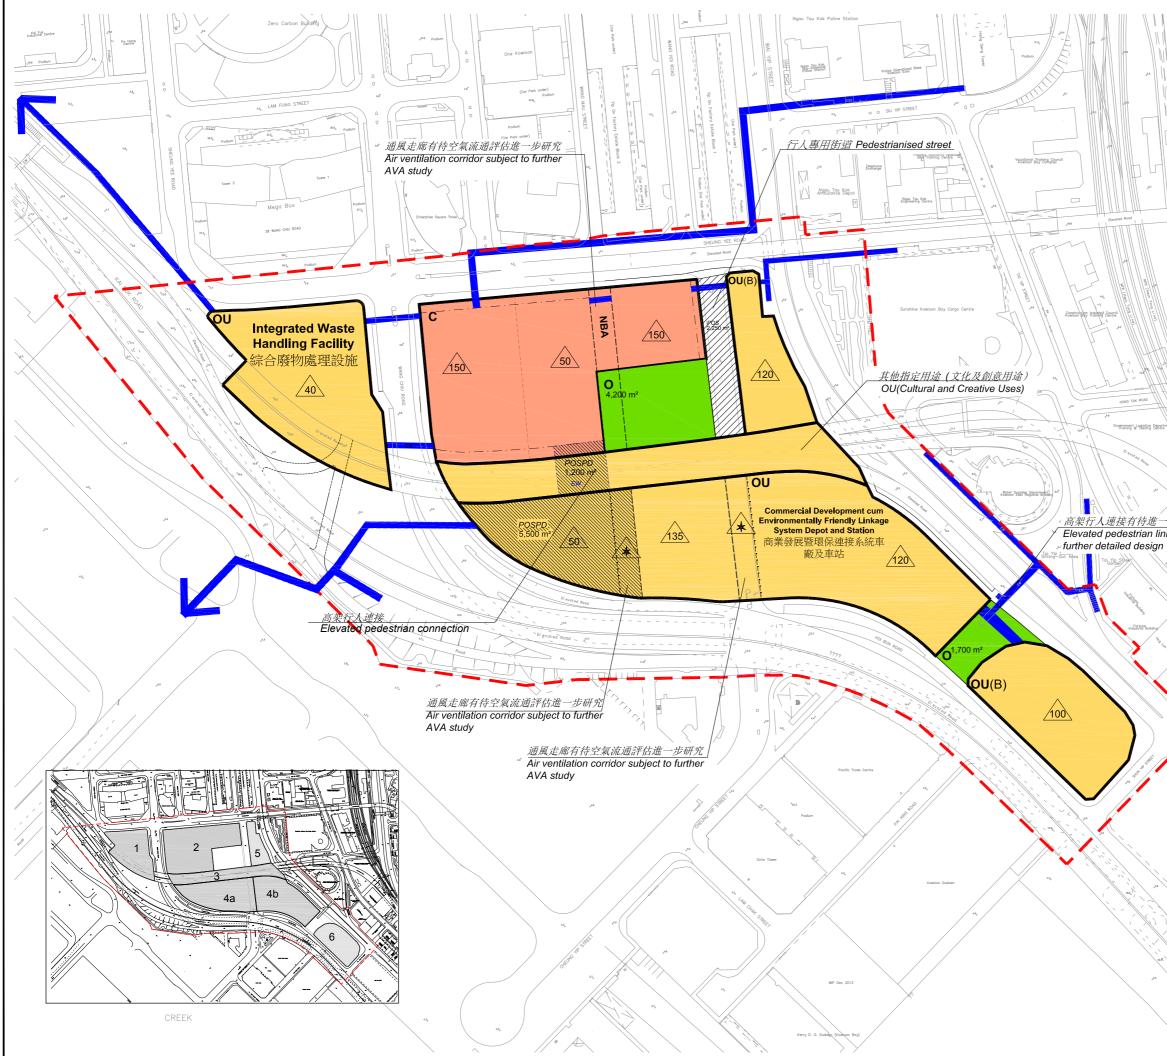

## Land Use Mix and Development Intensity

5. The PODP is to enable KBAA to become a commercial/ office hub. In addition to office, hotel, retail and other ancillary facilities,

other proposed elements include cultural, creative and tech (CC&T) uses to provide floor spaces for tech start-ups and creative industries; urban farming, food workshop and public open spaces. An Integrated Waste Handling Facility (IWHF) is proposed at Lot 1 to demonstrate the concept of environmentally-friendly waste handling for a wider area in KE. Besides, spaces are reserved for possible development of an Environmentally Friendly Linkage System (EFLS) depot and a station for the purpose of assessing the maximum development bulk for Lot 4<sup>1</sup>.

6. Having regard to the aforesaid key planning principles, infrastructure constraints and the plot ratio for the business and commercial sites in Kwun Tung and Kowloon Bay, the proposed development parameters, land use budget and layout for the various lots in KBAA are formulated as shown in **Table 1**, **Table 2** and **Plan 2** respectively.

### Proposed Land Use Zonings

8. The proposed land use zonings for the various lots under the PODP are broadly set out below:

- (a) Lot 1: to be rezoned as "Other Specified Uses" annotated "Integrated Waste Handling Facility" ("OU(IWHF)") to reflect the planning intention. The existing building height (BH) restriction of 40mPD would be maintained.
- (b) Lot 2: to be rezoned as "Commercial" with a BH restriction of 150mPD and non-building area (NBA) requirement.
- (c) Lot 3 (space beneath the flyover): to be rezoned as "OU (Cultural and Creative Uses)".
- (d) Lot 4: to be rezoned as "OU (Commercial Development cum EFLS Depot and Station)" with a BH restriction of 135mPD and building gap requirements, subject to the recommendation

under the DFS for EFLS.

(e) At-grade POSs: to be rezoned as "Open Space".