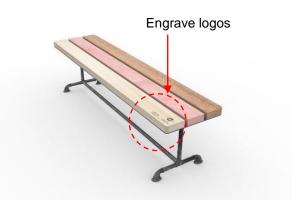

#### Shelters with Recycled Timber Tables & Benches

- Shelters X 10 nos.
- Tables@ shelters X 20 nos.
- Benches@ shelters X 40 nos.
- Benches@ other location X 36 nos.

HyD Enhancement Programme of Vegetated Slopes with yard waste

Reference photo (Belcher Bay Harbourfront)

Recycled timber benches