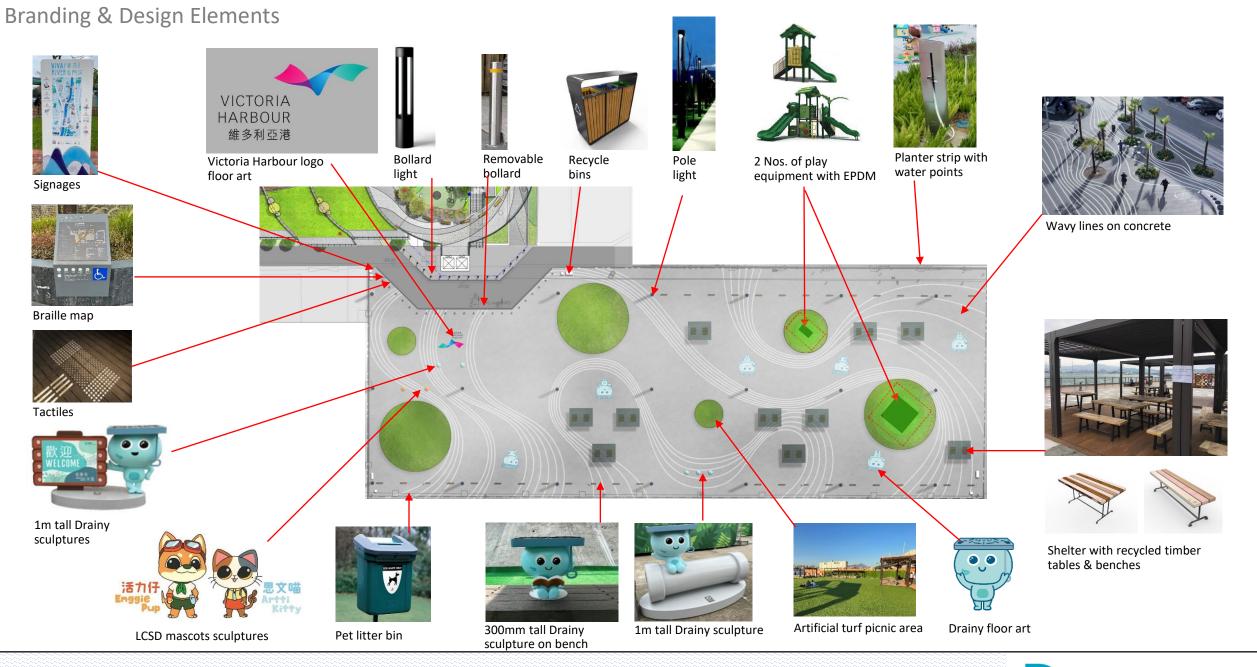

menade on top of the original 1.1 ha Deck Park
  - Increase total open space area by 64%
- Advance the opening of the Proposed Promenade by several years to 2023
- Bring forward the completion date of D1 bridge to 2023 Q1
  - Enhance the connectivity between the CKL promenade and the Kwun Tong Ferry Pier/ Kwun Tong Promenade
- Provide connection between the Deck Park and Proposed Promenade (by others originally)
  - Access to the multitude of park facilities on the Deck Park, such as toilets and drinking fountains
- Resolve the M&M arrangement with LCSD for the Proposed Promenade





## Existing Condition of the Proposed Promenade



Victoria Harbour











#### Design Concept

Dancing Ribbons



### Public Enjoyment





~130m





~50m

#### Zoning & Programming



~130m





~50m



#### Artificial Turf & Wavy Lines

- Picnic
- Passive sports
- Chill-out

Artificial turf area dia. 6m X 2 nos. Artificial turf area dia. 15m X 2 nos.



Total area of artificial turf:  $353m^2 + 57m^2 = 410m^2$ 





Drain cell underneath

Reference photo (East Coast Park Precinct)



Reference photo for wavy lines (Wan Chai promenade)



#### Shelters with Recycled Timber Tables & Benches

- Shelters X 10 nos.
- Tables@ shelters X 20 nos.
- Benches@ shelters X 40 nos.
- Benches@ other location X 36 nos.



HyD Enhancement Programme of Vegetated Slopes with yard waste



Reference photo (Belcher Bay Harbourfront)











Recycled timber benches



#### Way-Finding

#### Colourful way finding signages to guide people to the promenade







請好好照顧屬於

Promenade name plate, way finding,