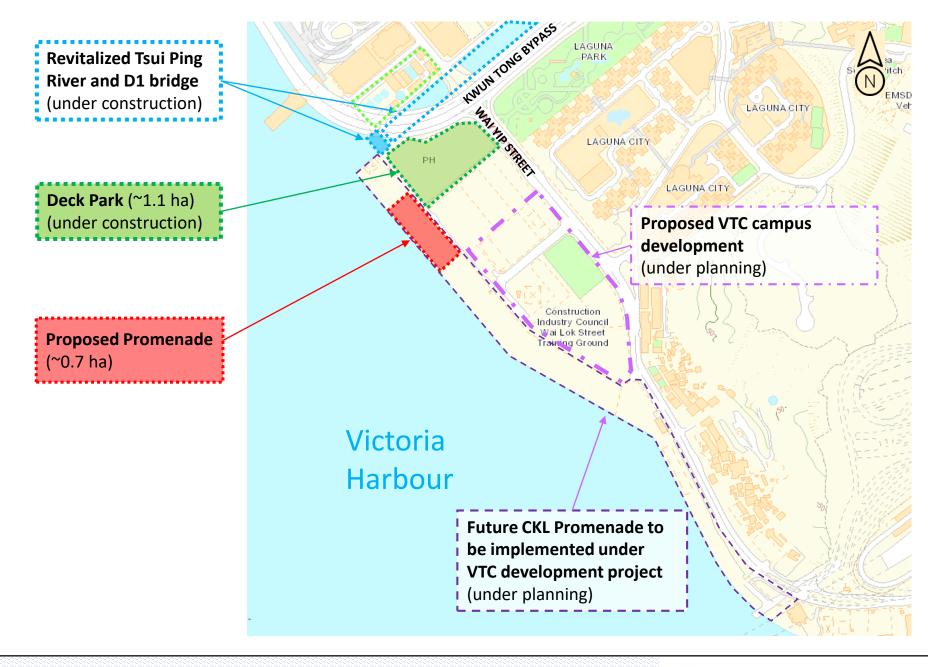

#### Background

- Consulted KTTF on the design of Landscaped Deck above Kwun Tong Sewage Pumping Station ("Deck Park") on 9 April 2021
- Occupy a works area within the future Cha Kwo Ling (CKL) Promenade
- Under "Incremental Approach", DSD went the extra mile to reinstate and beautify the works area under the original project scope ("Proposed Promenade")

- Additional 0.7 ha promenade and 130 m long promenade on top of the original 1.1 ha Deck Park
  - Increase total open space area by 64%
- Advance the opening of the Proposed Promenade by several years to 2023
- Bring forward the completion date of D1 bridge to 2023 Q1
  - Enhance the connectivity between the CKL promenade and the Kwun Tong Ferry Pier/ Kwun Tong Promenade
- Provide connection between the Deck Park and Proposed Promenade (by others originally)
  - Access to the multitude of park facilities on the Deck Park, such as toilets and drinking fountains
- Resolve the M&M arrangement with LCSD for the Proposed Promenade