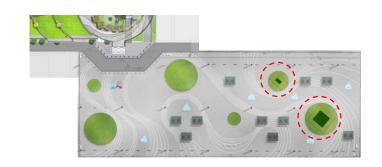

ial turf area dia. 6m X 2 nos. Artificial turf area dia. 15m X 2 nos.



Total area of artificial turf:  $353m^2 + 57m^2 = 410m^2$ 





Drain cell underneath

Reference photo (East Coast Park Precinct)



Reference photo for wavy lines (Wan Chai promenade)



#### Shelters with Recycled Timber Tables & Benches

- Shelters X 10 nos.
- Tables@ shelters X 20 nos.
- Benches@ shelters X 40 nos.
- Benches@ other location X 36 nos.



HyD Enhancement Programme of Vegetated Slopes with yard waste



Reference photo (Belcher Bay Harbourfront)











Recycled timber benches



#### Way-Finding

#### Colourful way finding signages to guide people to the promenade







請好好照顧屬於

Promenade name plate, way finding, safety, etc. Reference photos (Choi Yee Bridge Garden & Yi Pei Square Playground)







Proposed play equipment





Reference photos (Wan Chai Waterfront Promenade, East Coast Park Precinct)















Reference photos

(Wan Chai Waterfront Promenade, East Coast Park Precinct)

# Thank You!