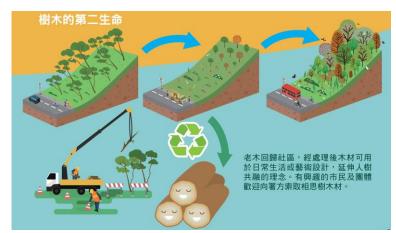

#### Shelters with Recycled Timber Tables & Benches

- Shelters X 10 nos.
- Tables@ shelters X 20 nos.
- Benches@ shelters X 40 nos.
- Benches@ other location X 36 nos.

HyD Enhancement Programme of Vegetated Slopes with yard waste