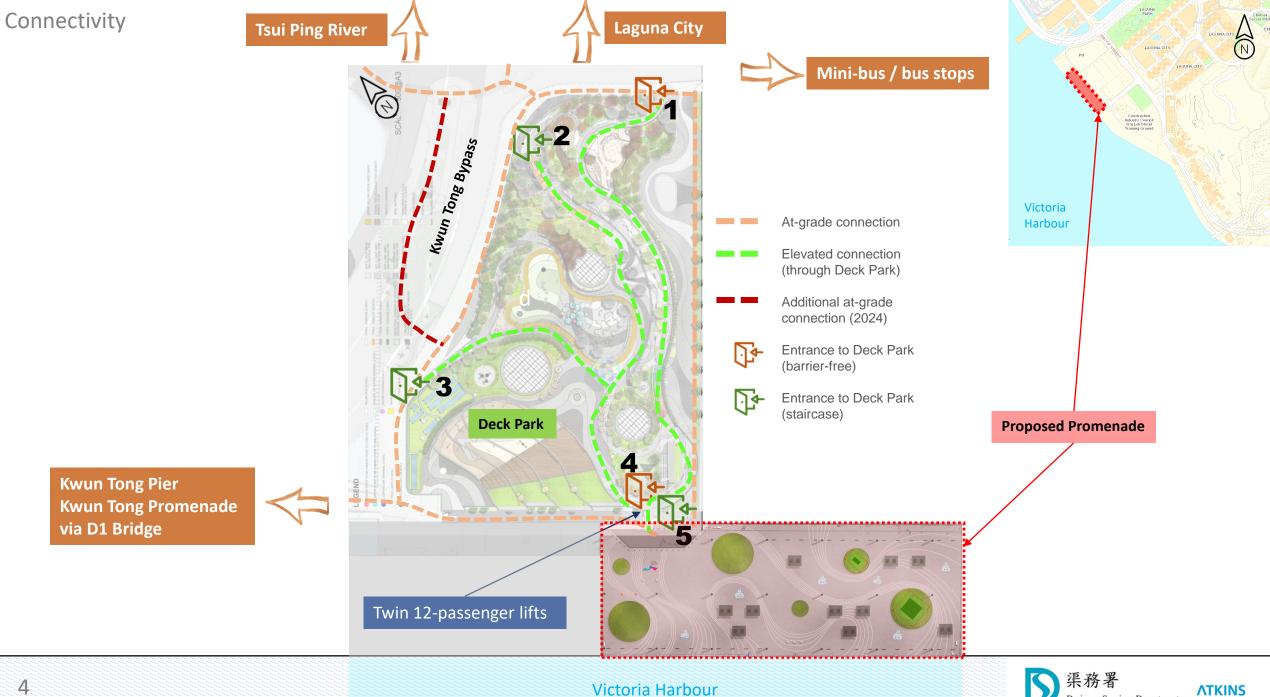

- Additional 0.7 ha promenade and 130 m long promenade on top of the original 1.1 ha Deck Park
  - Increase total open space area by 64%
- Advance the opening of the Proposed Promenade by several years to 2023
- Bring forward the completion date of D1 bridge to 2023 Q1
  - Enhance the connectivity between the CKL promenade and the Kwun Tong Ferry Pier/ Kwun Tong Promenade
- Provide connection between the Deck Park and Proposed Promenade (by others originally)
  - Access to the multitude of park facilities on the Deck Park, such as toilets and drinking fountains
- Resolve the M&M arrangement with LCSD for the Proposed Promenade