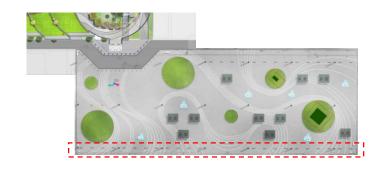

2 + 57m^2 = 410m^2$ 





Drain cell underneath

Reference photo (East Coast Park Precinct)



Reference photo for wavy lines (Wan Chai promenade)



#### Shelters with Recycled Timber Tables & Benches

- Shelters X 10 nos.
- Tables@ shelters X 20 nos.
- Benches@ shelters X 40 nos.
- Benches@ other location X 36 nos.



HyD Enhancement Programme of Vegetated Slopes with yard waste



Reference photo (Belcher Bay Harbourfront)











Recycled timber benches



#### Way-Finding

#### Colourful way finding signages to guide people to the promenade







請好好照顧屬於

Promenade name plate, way finding, safety, etc. Reference photos (Choi Yee Bridge Garden & Yi Pei Square Playground)







Proposed play equipment





Reference photos (Wan Chai Waterfront Promenade, East Coast Park Precinct)















Reference photos

(Wan Chai Waterfront Promenade, East Coast Park Precinct)

# Thank You!