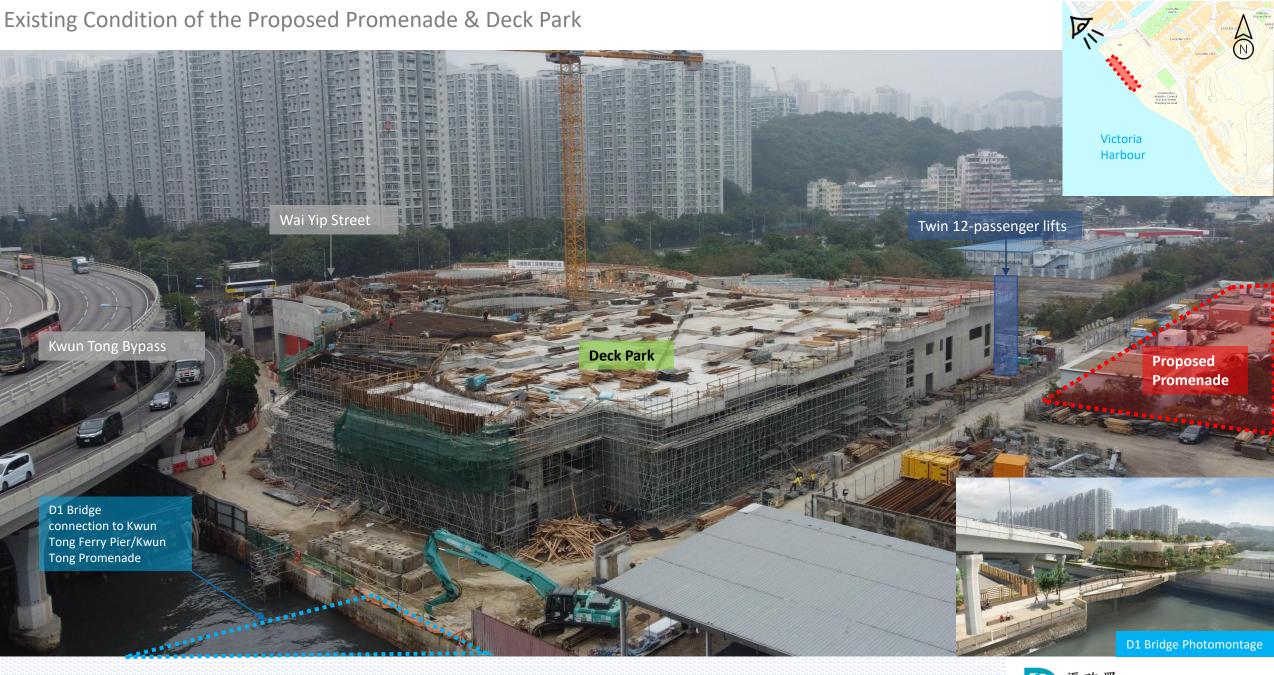

beautify the works area under the original project scope ("Proposed Promenade")







- Additional 0.7 ha promenade and 130 m long promenade on top of the original 1.1 ha Deck Park
  - Increase total open space area by 64%
- Advance the opening of the Proposed Promenade by several years to 2023
- Bring forward the completion date of D1 bridge to 2023 Q1
  - Enhance the connectivity between the CKL promenade and the Kwun Tong Ferry Pier/ Kwun Tong Promenade
- Provide connection between the Deck Park and Proposed Promenade (by others originally)
  - Access to the multitude of park facilities on the Deck Park, such as toilets and drinking fountains
- Resolve the M&M arrangement with LCSD for the Proposed Promenade





## Existing Condition of the Proposed Promenade



Victoria Harbour











#### Design Concept

Dancing Ribbons



### Public Enjoyment





~130m





~50m

#### Zoning & Programming



~130m





~50m



#### Artificial Turf & Wavy Lines

- Picnic
- Passive sports
- Chill-out

Artificial turf area dia. 6m X 2 nos. Artificial turf area dia. 15m X 2 nos.



Total area of artificial turf:  $353m^2 + 57m^2 = 410m^2$ 





Drain cell underneath

Reference photo (East Coast Park Precinct)



Reference photo for wavy lines (Wan Chai promenade)



#### Shelters with Recycled Timber Tables & Benches

- Shelters X 10 nos.
- Tables@ shelters X 20 nos.
- Benches@ shelters X 40 nos.
- Benches@ other location X 36 nos.



HyD Enhancement Programme of Vegetated Slopes with yard waste



Reference photo (Belcher Bay Harbourfront)











Recycled timber benches



###