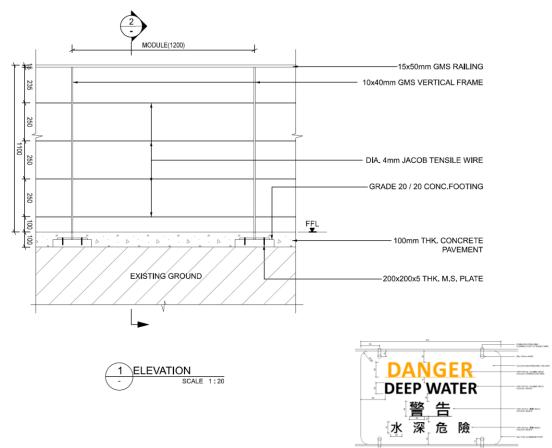

# Reinstatement Works at Cha Kwo Ling Promenade fronting the Kwun Tong Sewage Pumping Station

觀塘污水泵房對出茶果嶺海濱的修復工程

Contract No. DC/2017/05
Enhancement Works for Kwun Tong Sewage Pumping Station

#### Background

- Consulted KTTF on the design of Landscaped Deck above Kwun Tong Sewage Pumping Station ("Deck Park") on 9 April 2021
- Occupy a works area within the future Cha Kwo Ling (CKL) Promenade
- Under "Incremental Approach", DSD went the extra mile to reinstate and beautify the works area under the original project scope ("Proposed Promenade")

- Additional 0.7 ha promenade and 130 m long promenade on top of the original 1.1 ha Deck Park
  - Increase total open space area by 64%
- Advance the opening of the Proposed Promenade by several years to 2023
- Bring forward the completion date of D1 bridge to 2023 Q1
  - Enhance the connectivity between the CKL promenade and the Kwun Tong Ferry Pier/ Kwun Tong Promenade
- Provide connection between the Deck Park and Proposed Promenade (by others originally)
  - Access to the multitude of park facilities on the Deck Park, such as toilets and drinking fountains
- Resolve the M&M arrangement with LCSD for the Proposed Promenade