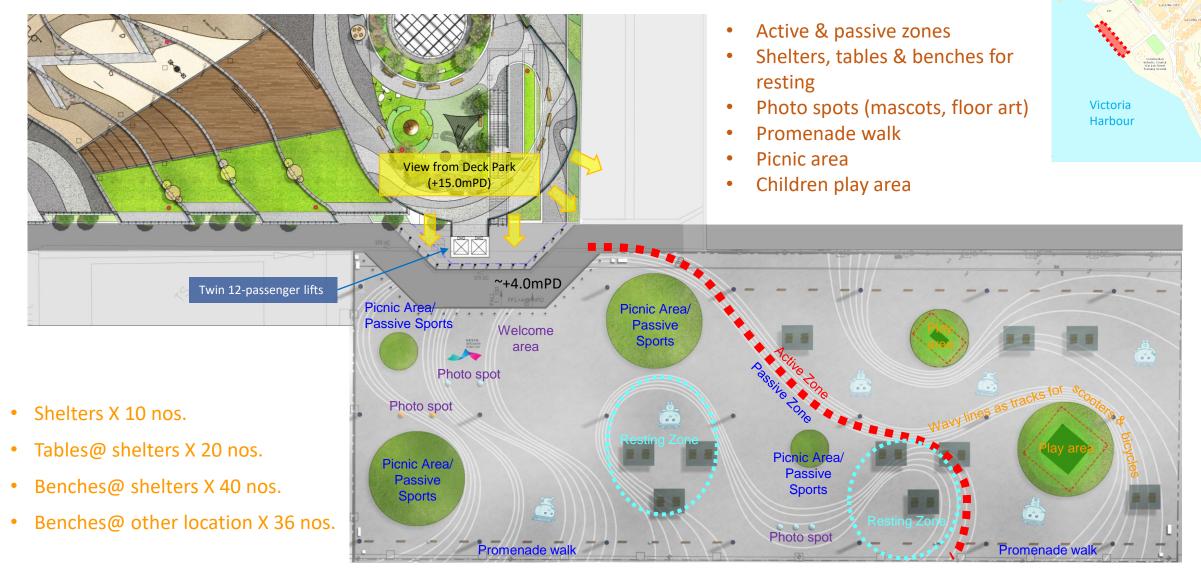

#### Zoning & Programming

~130m

~50m

#### Shelters with Recycled Timber Tables & Benches

- Shelters X 10 nos.
- Tables@ shelters X 20 nos.
- Benches@ shelters X 40 nos.
- Benches@ other location X 36 nos.

HyD Enhancement Programme of Vegetated Slopes with yard waste