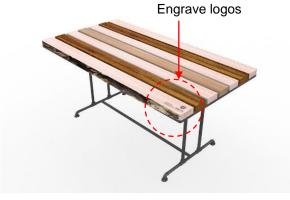

#### Shelters with Recycled Timber Tables & Benches

- Shelters X 10 nos.
- Tables@ shelters X 20 nos.
- Benches@ shelters X 40 nos.
- Benches@ other location X 36 nos.

HyD Enhancement Programme of Vegetated Slopes with yard waste

Reference photo (Belcher Bay Harbourfront)

Recycled timber benches