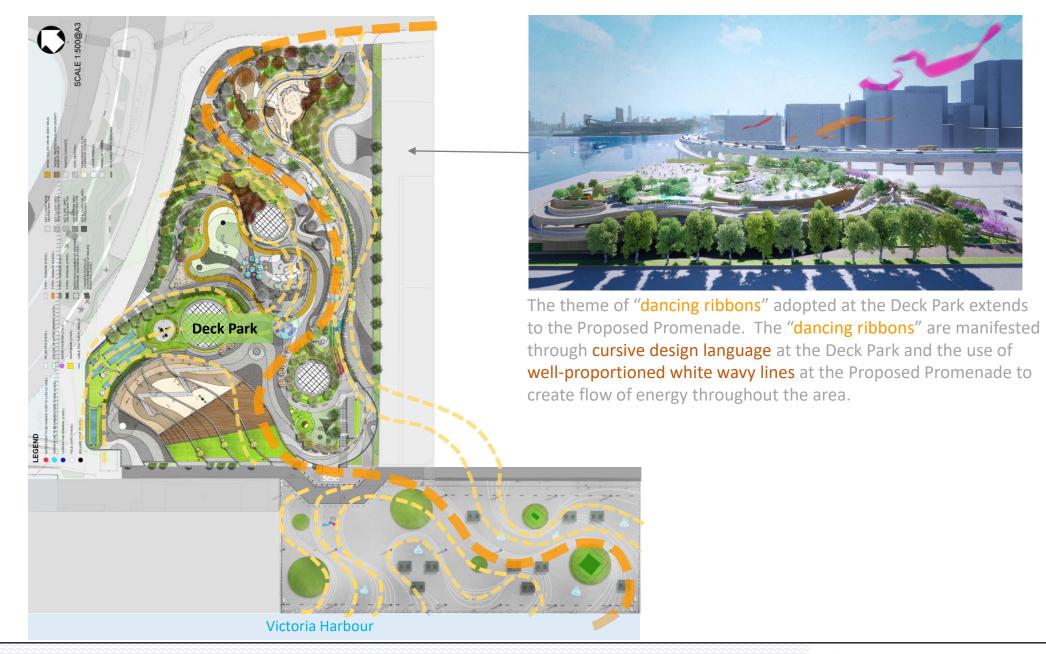

roject scope ("Proposed Promenade")







- Additional 0.7 ha promenade and 130 m long promenade on top of the original 1.1 ha Deck Park
  - Increase total open space area by 64%
- Advance the opening of the Proposed Promenade by several years to 2023
- Bring forward the completion date of D1 bridge to 2023 Q1
  - Enhance the connectivity between the CKL promenade and the Kwun Tong Ferry Pier/ Kwun Tong Promenade
- Provide connection between the Deck Park and Proposed Promenade (by others originally)
  - Access to the multitude of park facilities on the Deck Park, such as toilets and drinking fountains
- Resolve the M&M arrangement with LCSD for the Proposed Promenade





## Existing Condition of the Proposed Promenade



Victoria Harbour











#### Design Concept

Dancing Ribbons



### Public Enjoyment





~130m





~50m

#### Zoning & Programming



~130m





~50m



#### Artificial Turf & Wavy Lines

- Picnic
- Passive sports
- Chill-out

Artificial turf area dia. 6m X 2 nos. Artificial turf area dia. 15m X 2 nos.



Total area of artificial turf:  $353m^2 + 57m^2 = 410m^2$ 





Drain cell underneath

Reference photo (East Coast Park Precinct)



Reference photo for wavy lines (Wan Chai promenade)



#### Shelters with Recycled Timber Tables & Benches

- Shelters X 10 nos.
- Tables@ shelters X 20 nos.
- Benches@ shelters X 40 nos.
- Benches@ other location X 36 nos.



HyD Enhancement Programme of Vegetated Slopes with yard waste



Reference photo (Belcher Bay Harbourfront)











Recycled timber benches



#### Way-Finding

#### Colourful way finding si