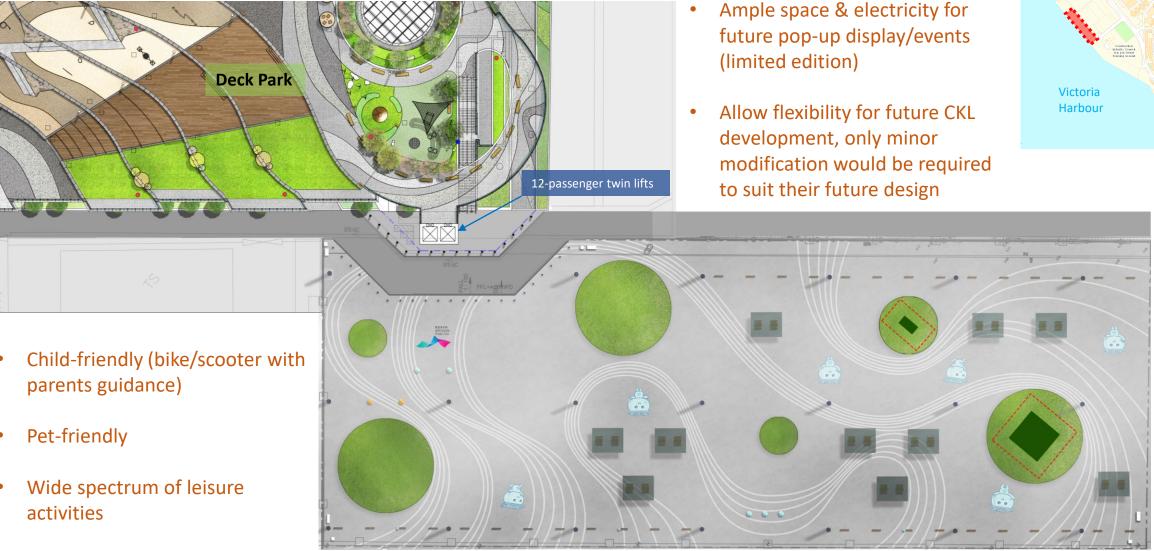

Promenade")







- Additional 0.7 ha promenade and 130 m long promenade on top of the original 1.1 ha Deck Park
  - Increase total open space area by 64%
- Advance the opening of the Proposed Promenade by several years to 2023
- Bring forward the completion date of D1 bridge to 2023 Q1
  - Enhance the connectivity between the CKL promenade and the Kwun Tong Ferry Pier/ Kwun Tong Promenade
- Provide connection between the Deck Park and Proposed Promenade (by others originally)
  - Access to the multitude of park facilities on the Deck Park, such as toilets and drinking fountains
- Resolve the M&M arrangement with LCSD for the Proposed Promenade





## Existing Condition of the Proposed Promenade



Victoria Harbour











#### Design Concept

Dancing Ribbons



### Public Enjoyment





~130m





~50m

#### Zoning & Programming



~130m





~50m



#### Artificial Turf & Wavy Lines

- Picnic
- Passive sports
- Chill-out

Artificial turf area dia. 6m X 2 nos. Artificial turf area dia. 15m X 2 nos.



Total area of artificial turf:  $353m^2 + 57m^2 = 410m^2$ 





Drain cell underneath

Reference photo (East Coast Park Precinct)



Reference photo for wavy lines (Wan Chai promenade)



#### Shelters with Recycled Timber Tables & Benches

- Shelters X 10 nos.
- Tables@ shelters X 20 nos.
- Benches@ shelters X 40 nos.
- Benches@ other location X 36 nos.



HyD Enhancement Programme of Vegetated Slopes with yard waste



Reference photo (Belcher Bay Harbourfront)











Recycled timber benches



#### Way-Finding

#### Colourful way finding signages to guide people t