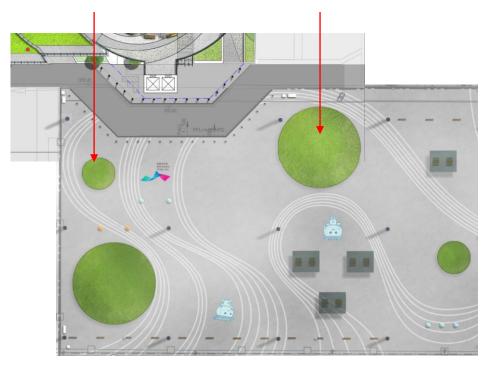

#### Artificial Turf & Wavy Lines

- Picnic
- Passive sports
- Chill-out

Artificial turf area dia. 6m X 2 nos. Artificial turf area dia. 15m X 2 nos.

Total area of artificial turf:  $353m^2 + 57m^2 = 410m^2$ 