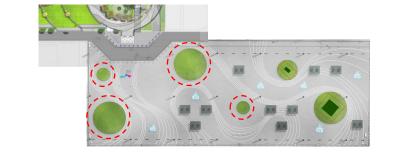

#### Artificial Turf & Wavy Lines

- Picnic
- Passive sports
- Chill-out

Artificial turf area dia. 6m X 2 nos. Artificial turf area dia. 15m X 2 nos.

Total area of artificial turf:  $353m^2 + 57m^2 = 410m^2$ 