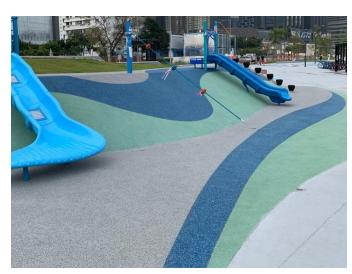

Drain cell underneath

Reference photo (East Coast Park Precinct)

Reference photo for wavy lines (Wan Chai promenade)