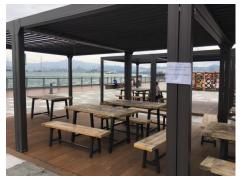

#### Shelters with Recycled Timber Tables & Benches

- Shelters X 10 nos.
- Tables@ shelters X 20 nos.
- Benches@ shelters X 40 nos.
- Benches@ other location X 36 nos.

HyD Enhancement Programme of Vegetated Slopes with yard waste

Reference photo (Belcher Bay Harbourfront)

Recycled timber benches