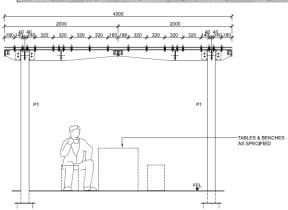

#### Shelters with Recycled Timber Tables & Benches

- Shelters X 10 nos.
- Tables@ shelters X 20 nos.
- Benches@ shelters X 40 nos.
- Benches@ other location X 36 nos.

HyD Enhancement Programme of Vegetated Slopes with yard waste