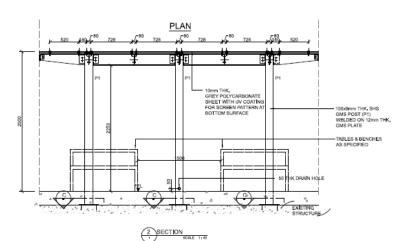

#### Shelters with Recycled Timber Tables & Benches

- Shelters X 10 nos.
- Tables@ shelters X 20 nos.
- Benches@ shelters X 40 nos.
- Benches@ other location X 36 nos.

HyD Enhancement Programme of Vegetated Slopes with yard waste