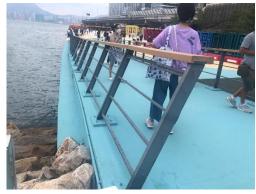

# Reinstatement Works at Cha Kwo Ling Promenade fronting the Kwun Tong Sewage Pumping Station

觀塘污水泵房對出茶果嶺海濱的修復工程

Contract No. DC/2017/05
Enhancement Works for Kwun Tong Sewage Pumping Station

#### Background

- Consulted KTTF on the design of Landscaped Deck above Kwun Tong Sewage Pumping Station ("Deck Park") on 9 April 2021
- Occupy a works area within the future Cha Kwo Ling (CKL) Promenade
- Under "Incremental Approach", DSD went the extra mile to reinstate and beautify the works area under the original project scope ("Proposed Promenade")