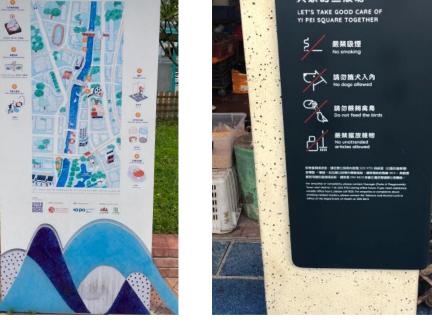

#### Way-Finding

#### Colourful way finding signages to guide people to the promenade

請好好照顧屬於

Promenade name plate, way finding, safety, etc. Reference photos (Choi Yee Bridge Garden & Yi Pei Square Playground)

Proposed play equipment