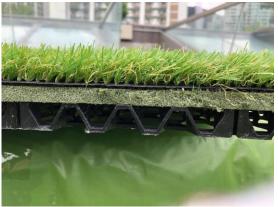

Drain cell underneath

Reference photo (East Coast Park Precinct)

Reference photo for wavy lines (Wan Chai promenade)