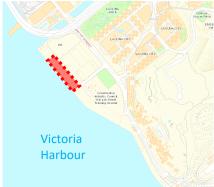

omenade")







- Additional 0.7 ha promenade and 130 m long promenade on top of the original 1.1 ha Deck Park
  - Increase total open space area by 64%
- Advance the opening of the Proposed Promenade by several years to 2023
- Bring forward the completion date of D1 bridge to 2023 Q1
  - Enhance the connectivity between the CKL promenade and the Kwun Tong Ferry Pier/ Kwun Tong Promenade
- Provide connection between the Deck Park and Proposed Promenade (by others originally)
  - Access to the multitude of park facilities on the Deck Park, such as toilets and drinking fountains
- Resolve the M&M arrangement with LCSD for the Proposed Promenade





## Existing Condition of the Proposed Promenade



Victoria Harbour











#### Design Concept

Dancing Ribbons



### Public Enjoyment





~130m





~50m

#### Zoning & Programming



~130m





~50m



#### Artificial Turf & Wavy Lines

- Picnic
- Passive sports
- Chill-out

Artificial turf area dia. 6m X 2 nos. Artificial turf area dia. 15m X 2 nos.



Total area of artificial turf:  $353m^2 + 57m^2 = 410m^2$ 





Drain cell underneath

Reference photo (East Coast Park Precinct)



Reference photo for wavy lines (Wan Chai promenade)



#### Shelters with Recycled Timber Tables & Benches

- Shelters X 10 nos.
- Tables@ shelters X 20 nos.
- Benches@ shelters X 40 nos.
- Benches@ other location X 36 nos.



HyD Enhancement Programme of Vegetated Slopes with yard waste



Reference photo (Belcher Bay Harbourfront)











Recycled timber benches



#### Way-Finding

#### Colourful way finding signages to guide people to