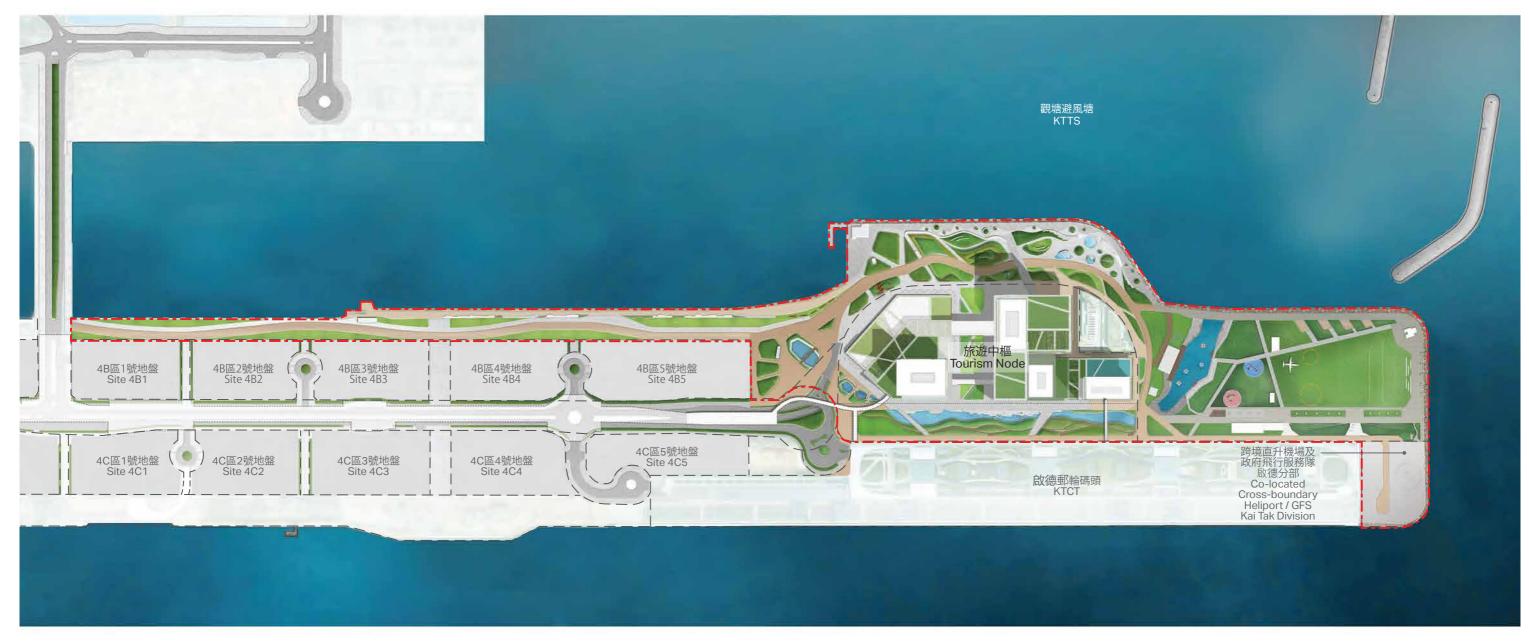

### Master Layout Plan

8. Taking into account the overall planning and design framework, a Master Layout Plan for KTRT as shown on **Plan 3** has been developed to illustrate feasible development proposals including the layout of uses and facilities, design theme, public realm arrangement, physical and visual linkages, air permeability and connectivity, etc., while respecting the planned land uses for KTRT under the approved Kai Tak Outline

Zoning Plan (OZP).

9. A series of open spaces with interconnection, various themes and extensive greenery offering diversity are proposed to promote outdoor leisure activities for public enjoyment. In addition, the TN development encompassing a mix of commercial facilities including hotel, retail, dining and E&L components as well as a public observation gallery which could synergize and integrate with the surrounding open spaces to become an attractive destination.

### ATTACHMENTS

| Plan 1 | Study Area                                         |
|--------|----------------------------------------------------|
| Plan 2 | Overall Planning and Design Framework              |
| Plan 3 | Master Layout Plan                                 |
| Plan 4 | Landscape Master Plan                              |
| Plan 5 | Urban Design Considerations for the TN Development |