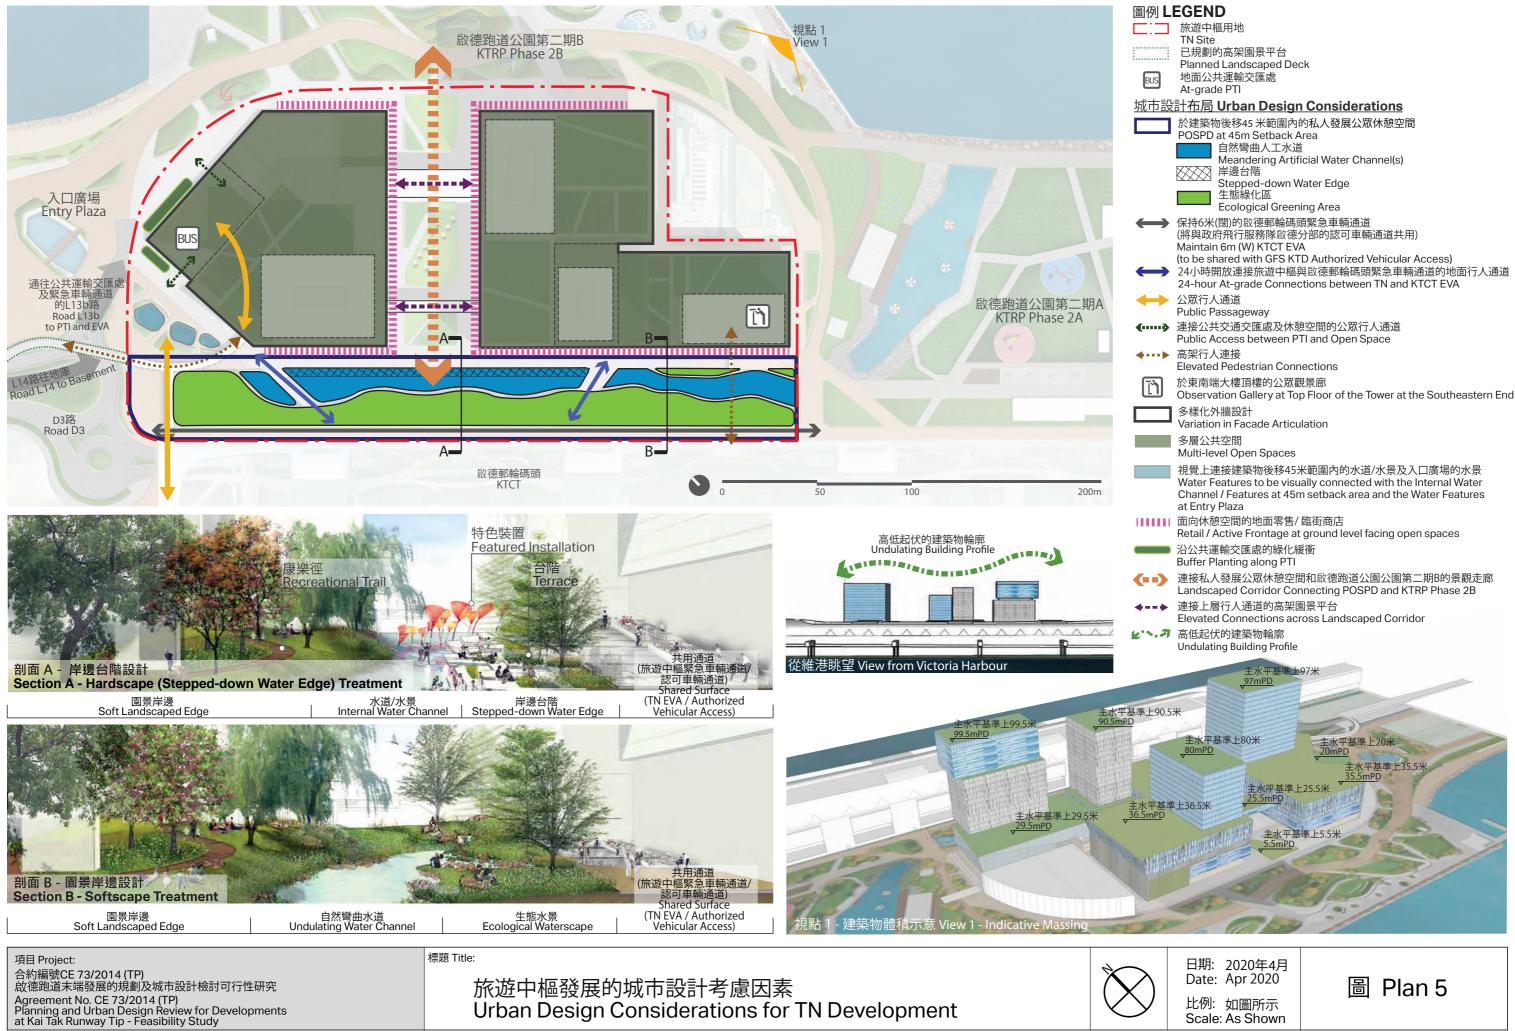

# (f) Urban Design Considerations

- provision of special design features such as atrium or piazza design to create focal points, promotion of pedestrian movement and access to the greenery while maintaining visual links with the surrounding environment; and
- (ii) the built form of the TN development should minimize the extent of podium coverage with a view to enhancing air ventilation and view corridor in the street environment. The design of the buildings on the TN site should promote visual permeability, and be compatible with the surroundings while creating a landmark development which would accentuate an uplift townscape at KTRT.

# The TN Development

15. As set out in the Notes of the approved Kai Tak OZP, the TN site under the "Other Specified Uses" annotated "Tourism Related Uses to include Commercial, Hotel and Entertainment" zoning is intended primarily for the provision of tourism-related commercial, hotel and entertainment facilities as well as a public observation gallery. Development within this zone is subject to a maximum total gross floor area of 229 400 m<sup>2</sup> and a maximum building height of 100 mPD. The overall development scheme for this site will be assessed as part of the layout plan submission, including landscape and urban design proposals and relevant technical assessments, to the TPB for planning permission.

16. Taking account of the planning parameters and urban design considerations for the TN site, an indicative massing as shown on **Plan 5** has been developed under the Study to demonstrate the technical feasibility of the development. Various technical assessments have been conducted as part of the Study to assess the potential impacts arising from the proposed development with a view to formulating the detailed development requirements for the TN site, and no insurmountable impact is anticipated. A Development Brief is prepared to provide guidance for the development of the TN site.

17. Public transport facilities will be provided in the at-grade PTI within the TN development, while taxi, coach and general vehicle pick-up/set-down spaces will be provided at the basement level.