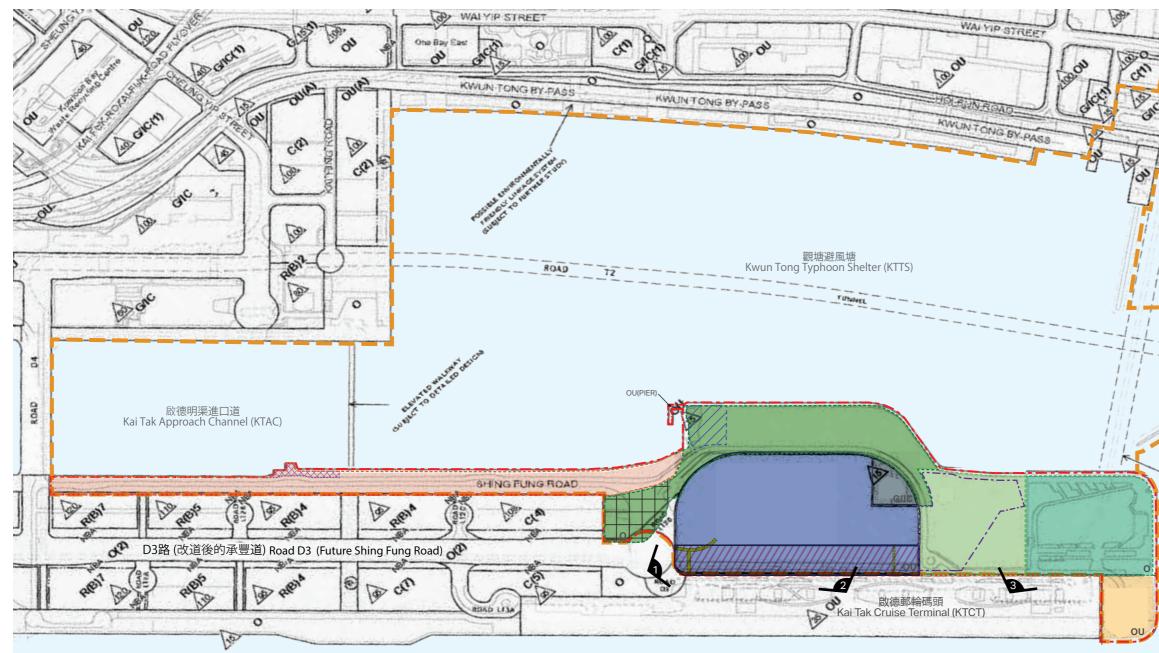

### **STUDY AREA**

3. The Study Area as shown on **Plan 1** is located at the runway tip of the former Kai Tak Airport, adjoining Kai Tak Cruise Terminal (KTCT) and Kwun Tong Typhoon Shelter (KTTS). It mainly covers the Tourism Node (TN) site, the existing/planned Kai Tak Runway Park (KTRP) and Runway Waterfront Promenade, etc.

### ATTACHMENTS

| Plan 1 | Study Area                                         |
|--------|----------------------------------------------------|
| Plan 2 | Overall Planning and Design Framework              |
| Plan 3 | Master Layout Plan                                 |
| Plan 4 | Landscape Master Plan                              |
| Plan 5 | Urban Design Considerations for the TN Development |