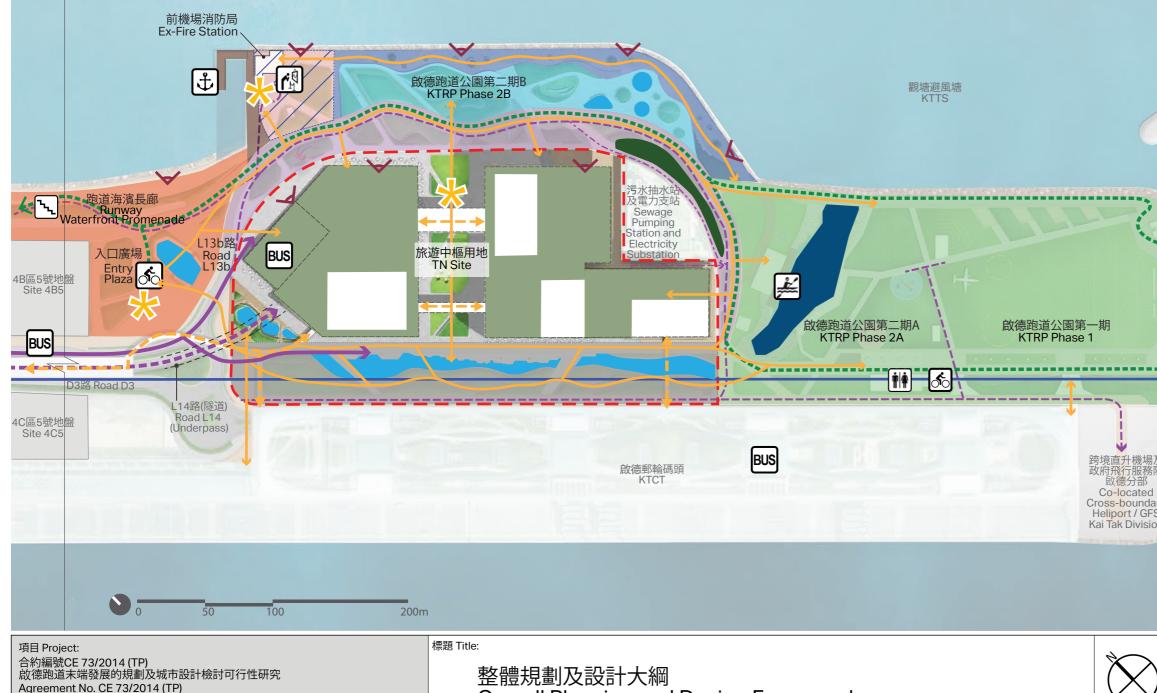

### PLANNING AND DESIGN FRAMEWORK

7. Having regard to the above planning objectives and design principles, the overall planning and design framework for KTRT is shown on **Plan 2** and highlighted below.

### Master Layout Plan

8. Taking into account the overall planning and design framework, a Master Layout Plan for KTRT as shown on **Plan 3** has been developed to illustrate feasible development proposals including the layout of uses and facilities, design theme, public realm arrangement, physical and visual linkages, air permeability and connectivity, etc., while respecting the planned land uses for KTRT under the approved Kai Tak Outline

Zoning Plan (OZP).

9. A series of open spaces with interconnection, various themes and extensive greenery offering diversity are proposed to promote outdoor leisure activities for public enjoyment. In addition, the TN development encompassing a mix of commercial facilities including hotel, retail, dining and E&L components as well as a public observation gallery which could synergize and integrate with the surrounding open spaces to become an attractive destination.

### ATTACHMENTS

| Plan 1 | Study Area                                         |
|--------|----------------------------------------------------|
| Plan 2 | Overall Planning and Design Framework              |
| Plan 3 | Master Layout Plan                                 |
| Plan 4 | Landscape Master Plan                              |
| Plan 5 | Urban Design Considerations for the TN Development |