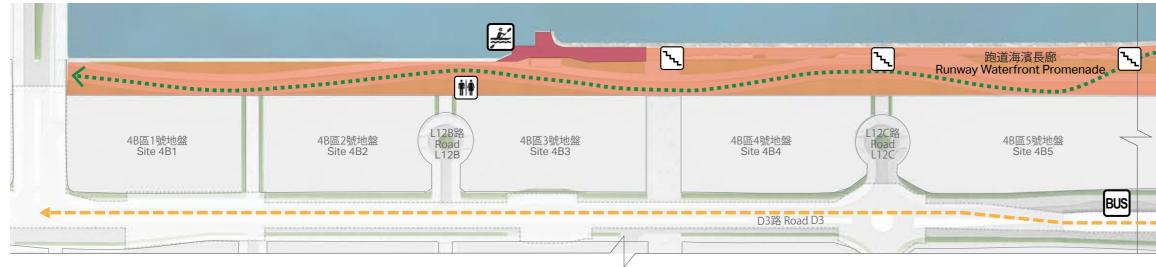

### (e) Vibrant and Accessible Harbour

Robust public transport facilities, integrated harbourfront open spaces and continuous waterfront promenade, and a shared use pedestrian and cycle track network forming part of the "GreenWay" network in KTD will draw people from the hinterland to the waterfront area. A water-themed promenade along the waterfront with seated steps, interactive water-play facilities, access to the water body for water sports activities, the "River Valley" (RV) and water recreation area will further provide exciting opportunities for water-land interaction and public enjoyment of Victoria Harbour. Cultural and leisure facilities include the installation of a retired aircraft from the Government Flying Services (GFS) already implemented as a quick-win, as well as various aviation-themed street furniture and play facilities to pay homage to the old Kai Tak Airport and create an unprecedented destination in Hong Kong.

# (a) Connectivity

- (i) a traffic-free environment achieved by carefully siting vehicular accesses and provision of continuous pedestrian access at various levels are proposed to enhance accessibility and connectivity within KTRT, with KTCT and to other parts of the Kai Tak waterfront;
- (ii) major vehicular access or road-based traffic to the future TN development will be via Road D3 (i.e. the realigned Shing Fung Road) to connect to the at-grade public transport interchange (PTI) and the transport facilities proposed at the basement level. At-grade access will only include connections to the PTI, emergency vehicular access (EVA) and authorized vehicular access; and
- (iii) various at-grade pedestrian corridors that connect the two ends of the TN development with diverse design and functions are proposed to enhance the overall walkability and connectivity. Elevated footbridges connecting the major destination nodes, which include the planned elevated landscaped deck above Shing Fung Road and the two

# (b) Healthy City Concept

- (i) creation of a people-oriented and eco-friendly environment for healthy living and leisure experience through the introduction of outdoor/indoor integrated spaces as well as outdoor green spaces for public enjoyment, and promotion of flexible and free movement in these spaces for leisure and recreation activities. These include the proposed enhancement works for KTRP Phase 1, the proposals for KTRP Phase 2, and the multi-level open spaces proposed at the TN site; and
- (ii) complementing the planned Greenway network in KTD, cycling is encouraged as a leisure and recreation activity under the "Healthy City" theme. The proposed alignment of the "GreenWay" within KTRT is shown on **Plan 2**;