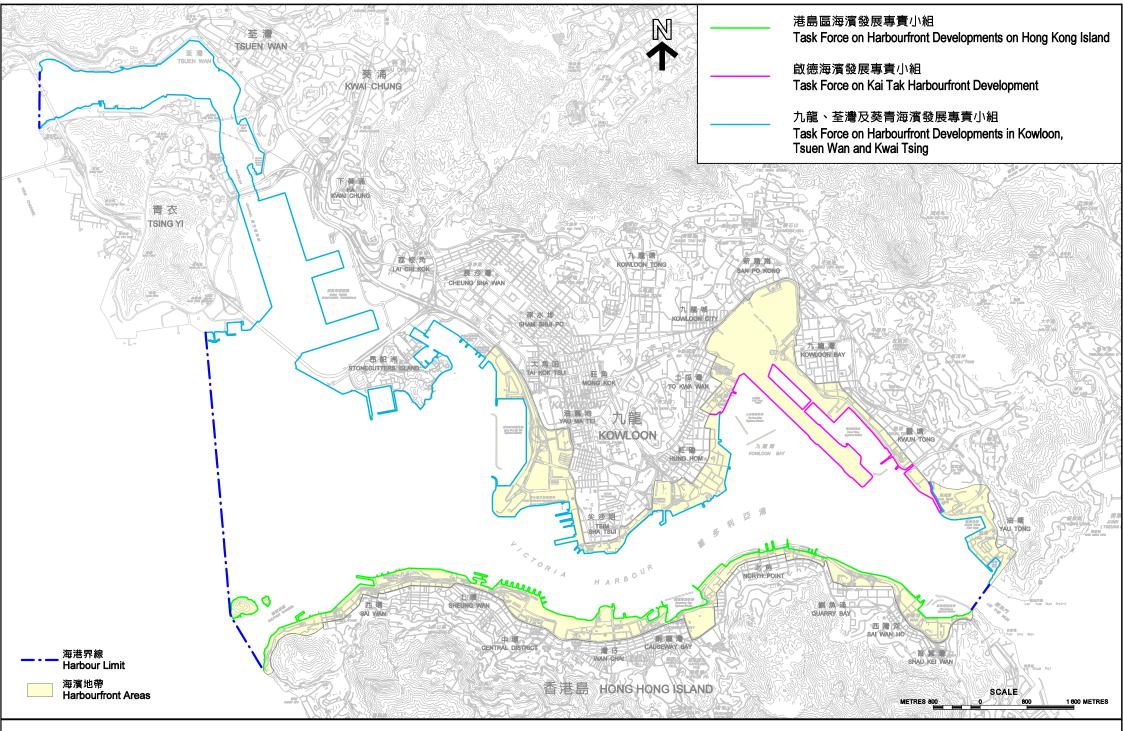

## Terms of Reference

The harbourfront areas under the purview of the Task Force are marked blue on the map attached.

The Task Force on Harbourfront Developments in Kowloon, Tsuen Wan and Kwai Tsing will take into account the Harbour Planning Principles and Guidelines, and will assist the Harbourfront Commission in the following areas with respect to developments in the harbourfront areas and adjacent waters within the harbour limit in Kowloon, Tsuen Wan and Kwai Tsing —