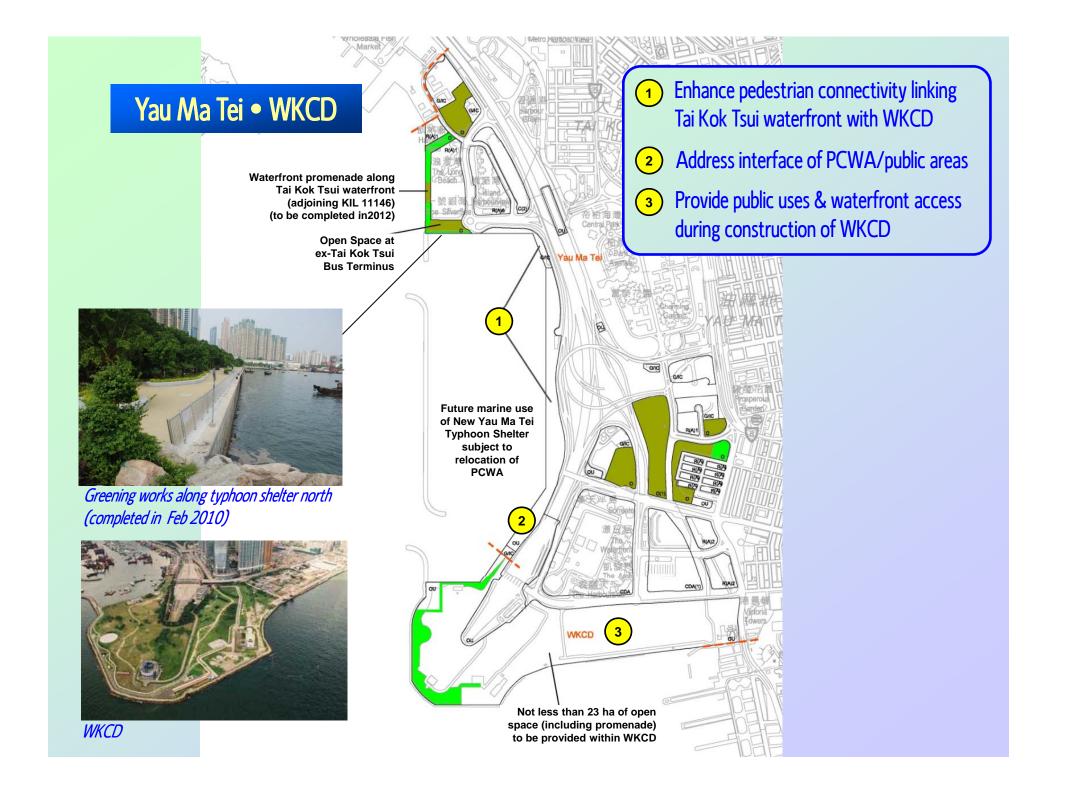

## Proposed Quick-wins & Enhancement Opportunities

- Develop temporary waterfront promenade
- Enhance existing open space & LCSD facilities
- Mitigate construction works / Address interface of existing uses/public areas
- Improve waterfront accessibility & connectivity
- Incorporate harbourfront enhancement in on-going projects & studies
- Longer term proposals (enhancement of vacant piers, provision of marine leisure uses)

### **Action Areas in Kowloon**

- 1. Tsing Yi North
- 2. Tsuen Wan
- 3. Western Harbour
- 4. Yau Ma Tei
- 5. WKCD
- 6. Tsim Sha Tsui West
- 7. Tsim Sha Tsui East

- 8. Hung Hom West
- 9. Hung Hom East
- 10. To Kwa Wan
- 11. Kai Tak --- Outside TFK's Geographical Areas
- 12. Yau Tong Bay
- 13. Yau Tong
- 14. Lei Yue Mun