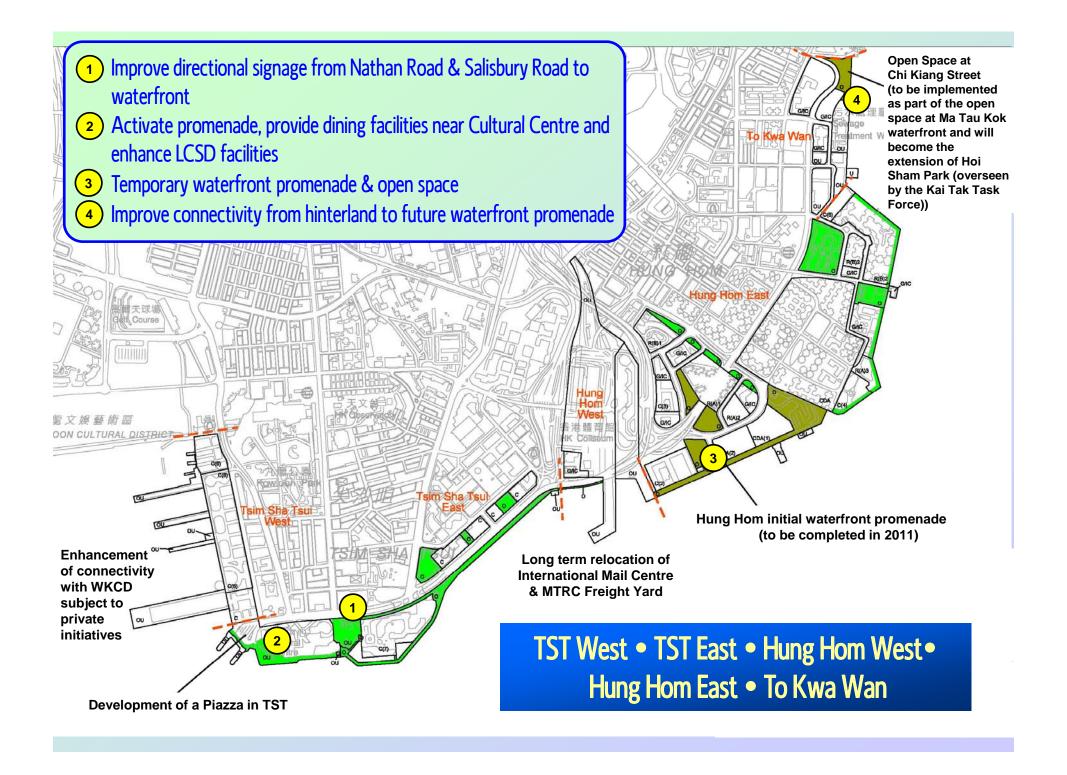

### **Action Areas in Kowloon**

- 1. Tsing Yi North
- 2. Tsuen Wan
- 3. Western Harbour
- 4. Yau Ma Tei
- 5. WKCD
- 6. Tsim Sha Tsui West
- 7. Tsim Sha Tsui East

- 8. Hung Hom West
- 9. Hung Hom East
- 10. To Kwa Wan
- 11. Kai Tak --- Outside TFK's Geographical Areas
- 12. Yau Tong Bay
- 13. Yau Tong
- 14. Lei Yue Mun