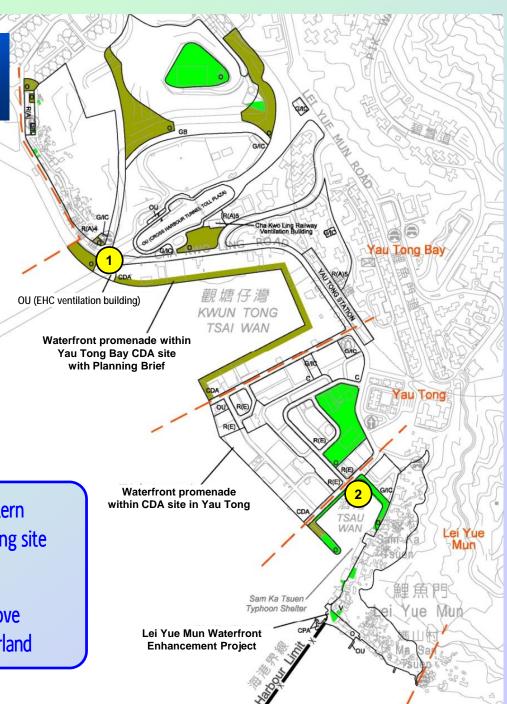

Yau Tong Bay •
Yau Tong • Lei Yue Mun

Sam Ka Tsuen Typhoon Shelter

- 1 Create connectivity along the Eastern Harbour Crossing ventilation building site
- Sam Ka Tsuen Typhoon Shelter
   enhance LCSD facilities & improve pedestrian accessibility from hinterland