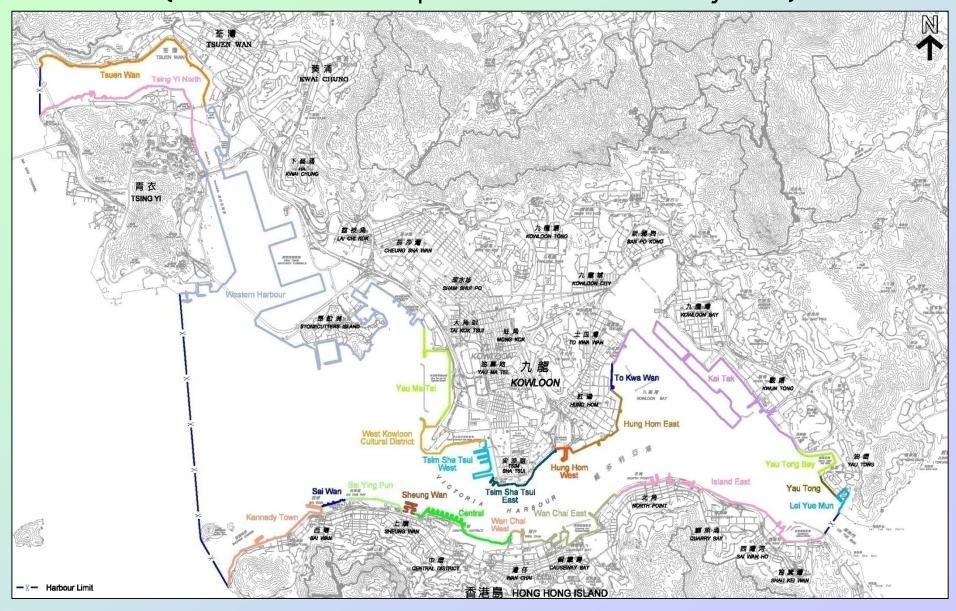

### 22 Action Areas for Identification of Quick Wins & Enhancements

(demarcation based on respective site characteristics & dynamics)

### **Action Areas in Kowloon**

- 1. Tsing Yi North
- 2. Tsuen Wan
- 3. Western Harbour
- 4. Yau Ma Tei
- 5. WKCD
- 6. Tsim Sha Tsui West
- 7. Tsim Sha Tsui East

- 8. Hung Hom West
- 9. Hung Hom East
- 10. To Kwa Wan
- 11. Kai Tak --- Outside TFK's Geographical Areas
- 12. Yau Tong Bay
- 13. Yau Tong
- 14. Lei Yue Mun