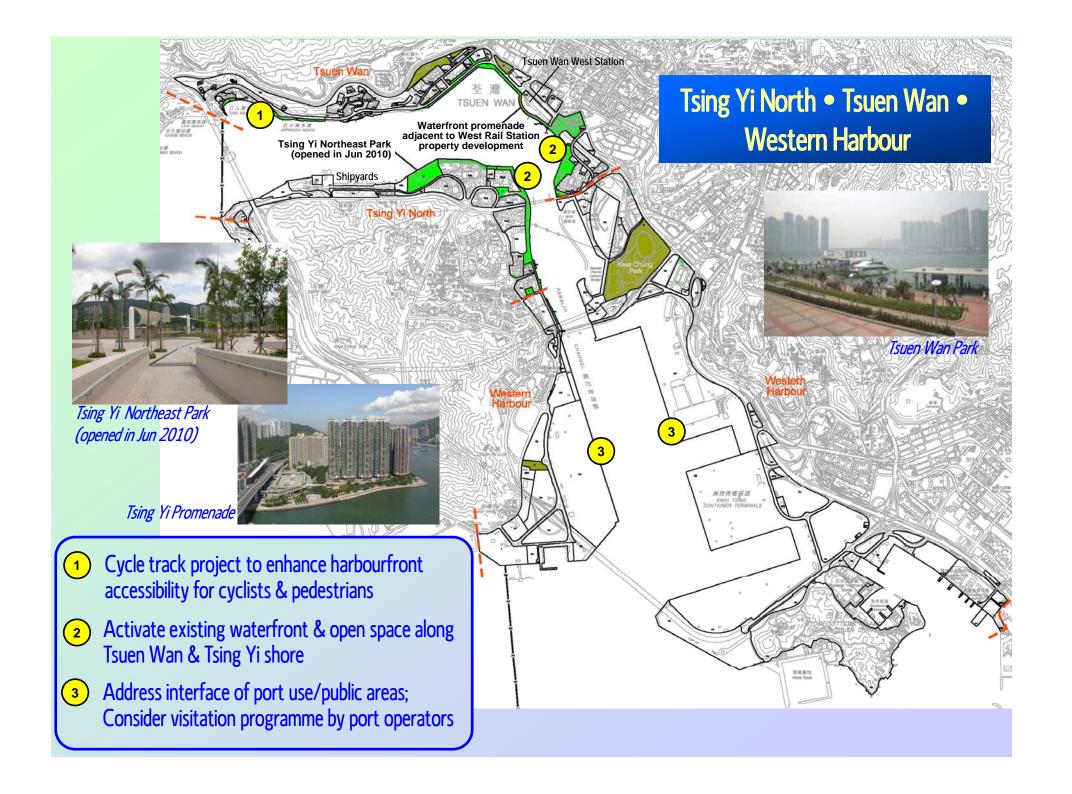

## Proposed Quick-wins & Enhancement Opportunities

- Develop temporary waterfront promenade
- Enhance existing open space & LCSD facilities
- Mitigate construction works / Address interface of existing uses/public areas
- Improve waterfront accessibility & connectivity
- Incorporate harbourfront enhancement in on-going projects & studies
- Longer term proposals (enhancement of vacant piers, provision of marine leisure uses)

### **Action Areas in Kowloon**

- 1. Tsing Yi North
- 2. Tsuen Wan
- 3. Western Harbour
- 4. Yau Ma Tei
- 5. WKCD
- 6. Tsim Sha Tsui West
- 7. Tsim Sha Tsui East

- 8. Hung Hom West
- 9. Hung Hom East
- 10. To Kwa Wan
- 11. Kai Tak --- Outside TFK's Geographical Areas
- 12. Yau Tong Bay
- 13. Yau Tong
- 14. Lei Yue Mun