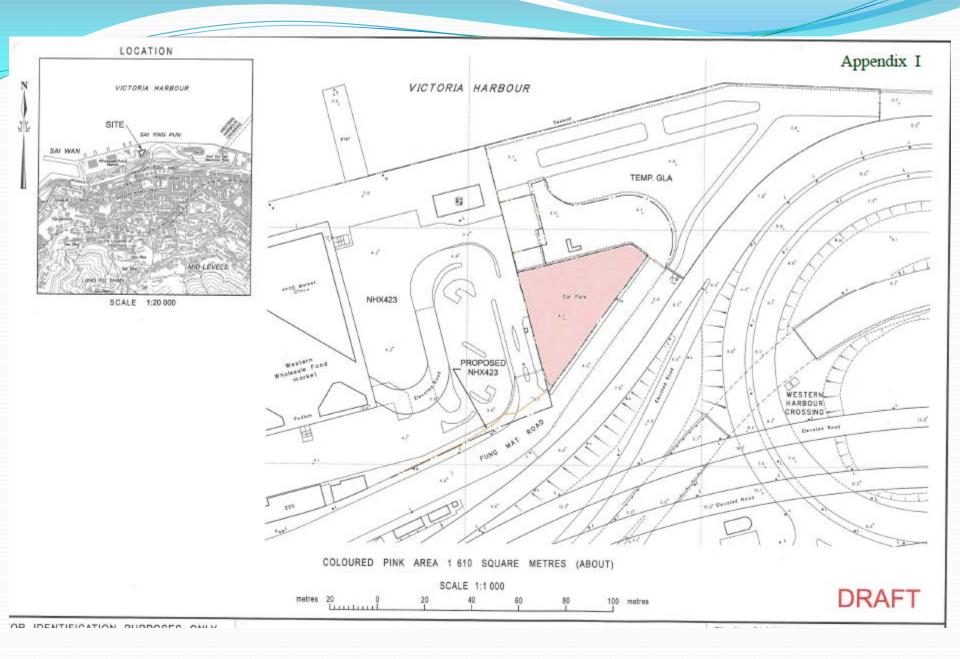

# Paper No. TFHK/02/2018

Proposed Short Term Tenancy for Fee-paying Public Carpark Government Land at Fung Mat Road, Sai Ying Pun, Hong Kong

## **Tenancy Particulars**

| Site Area              | : | About 1,610 m <sup>2</sup>                                                                                                                                                                                                                                                                                                                                                                                                                                                                                                                                                                                                                                                                                                                                                                                                                                                                                                                                                                                            |
|------------------------|---|-----------------------------------------------------------------------------------------------------------------------------------------------------------------------------------------------------------------------------------------------------------------------------------------------------------------------------------------------------------------------------------------------------------------------------------------------------------------------------------------------------------------------------------------------------------------------------------------------------------------------------------------------------------------------------------------------------------------------------------------------------------------------------------------------------------------------------------------------------------------------------------------------------------------------------------------------------------------------------------------------------------------------|
| Use                    | 1 | A fee-paying public carpark for the parking of light goods vehicles, medium goods vehicles, heavy goods vehicles (including goods vehicle with valid permits issued by the Gas Authority under the Gas Safety Ordinance (Chapter 51) or any enactment amending the same designed and constructed, or adapted, primarily for the conveyance of liquefied petroleum gas (LPG) cylinders on roads (hereinafter referred to as the "LPG cylinder wagons")), light buses and buses which are currently licensed under the provisions of the Road Traffic Ordinance (Chapter 374), any regulations made thereunder and any amending legislation (excluding van-type light goods vehicles and light buses not exceeding 6.0 metres overall in length, container tractors, container trailers and container vehicles with or without tractors or trailers). The determination of the District Lands Officer of the overall length of a van-type light goods vehicle and a light bus shall be final and binding on the Tenant. |
| Term                   | : | 1 year certain and thereafter half yearly                                                                                                                                                                                                                                                                                                                                                                                                                                                                                                                                                                                                                                                                                                                                                                                                                                                                                                                                                                             |
| Other<br>Condition     | : | The tenant shall provide not less than 15 spaces for priority parking of LPG cylinder wagons.                                                                                                                                                                                                                                                                                                                                                                                                                                                                                                                                                                                                                                                                                                                                                                                                                                                                                                                         |
| Termination of Tenancy | : | After expiry of the first year, the STT can be terminated by either party serving a notice of not less than 6 calendar months to other to this effect.                                                                                                                                                                                                                                                                                                                                                                                                                                                                                                                                                                                                                                                                                                                                                                                                                                                                |