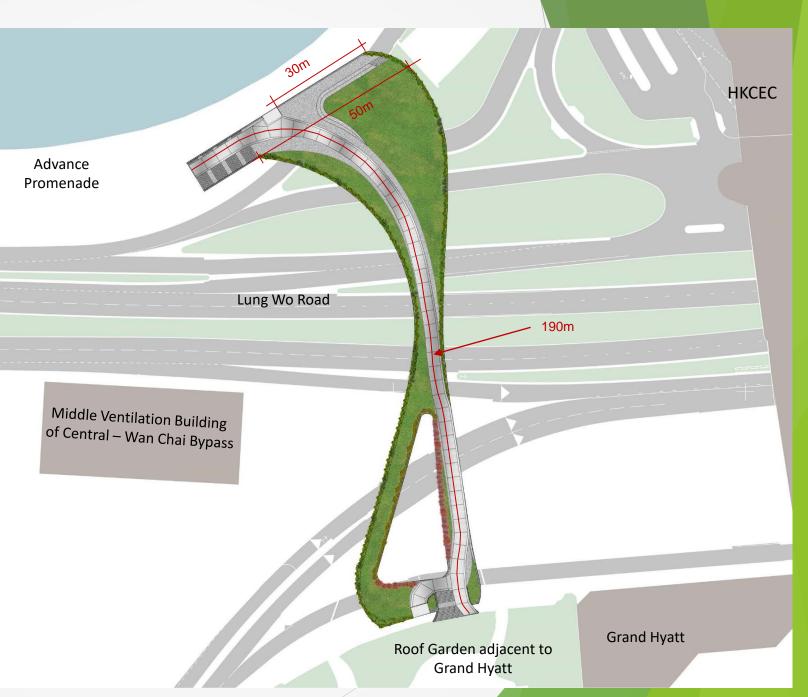

### Width of Viewing Deck

- ~ 50m (widest section)
- ~ 30m (northern edge)

Length of Walkway ~190m

Total Deck Area ~3 400m<sup>2</sup> 8 no. of basketball court

Lawn Area ~1 700m<sup>2</sup>

### **Design Features** Wide staircase parallel Lifts to promenade Cascade planters THE **VIEWING** Sloping lawn DECK for public enjoyment THE GREEN-WAY Lawn for public enjoyment Walkway (4m to 8m) Various plantings Canopy THE OPEN AIR **GALLERY** Lifts Wide staircase leading public to the deck naturally