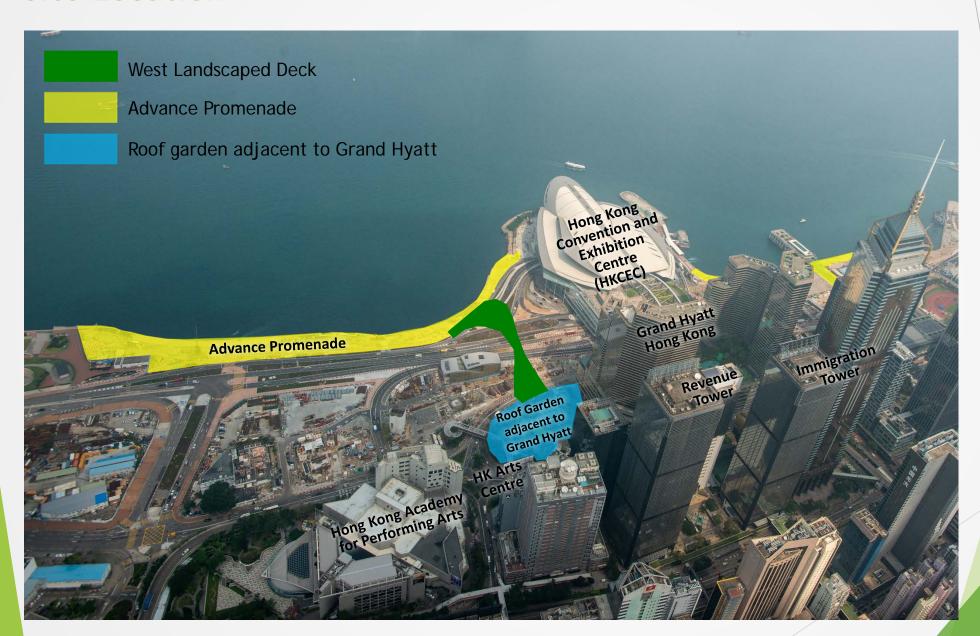

### **Site Location**

Connectivity
New harbourfront to hinterland - Without West Landscaped Deck

West Landscaped Deck

Route (2) Route (3)

\*Not 24-hour free access

Connectivity
New harbourfront to hinterland - With West Landscaped Deck

### **Diversified Themes**

Via integration with Advance Promenade