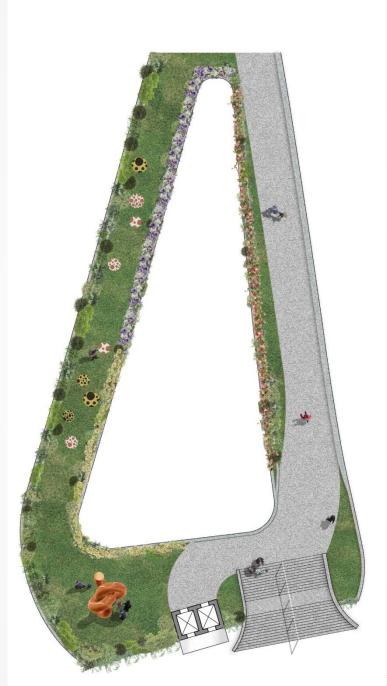

### **Design Features** Wide staircase parallel Lifts to promenade Cascade planters THE **VIEWING** Sloping lawn DECK for public enjoyment THE GREEN-WAY Lawn for public enjoyment Walkway (4m to 8m) Various plantings Canopy THE OPEN AIR **GALLERY** Lifts Wide staircase leading public to the deck naturally

## Viewing Deck

# Green-way

# Open Air Gallery