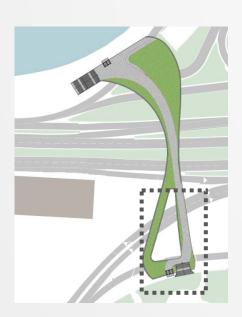

### **General Layout**

Layout with varying width

### Width of Viewing Deck

- ~ 50m (widest section)
- ~ 30m (northern edge)

Length of Walkway ~190m

Total Deck Area ~3 400m<sup>2</sup> 8 no. of basketball court

Lawn Area ~1 700m<sup>2</sup>