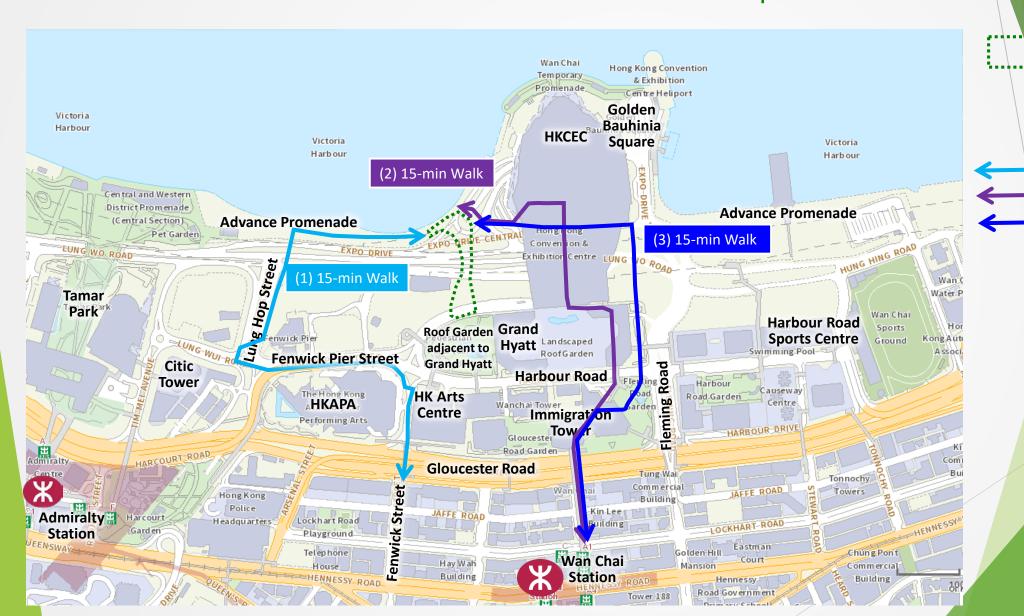

### **Site Location**

Connectivity
New harbourfront to hinterland - Without West Landscaped Deck

West Landscaped Deck

Route (2) Route (3)

\*Not 24-hour free access

Connectivity
New harbourfront to hinterland - With West Landscaped Deck