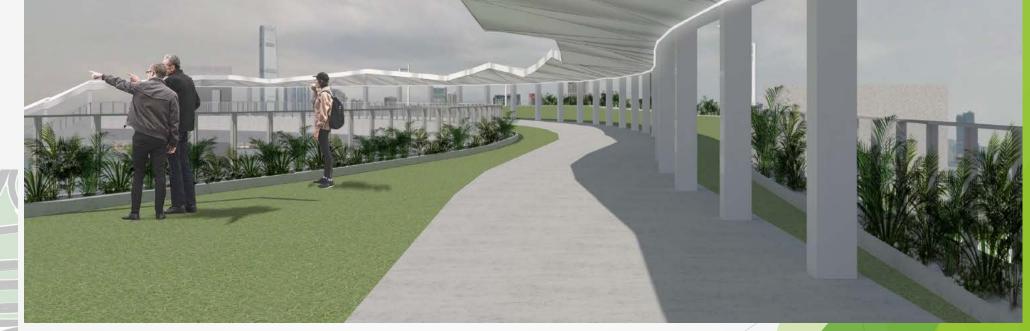

ed Deck





Route (2) Route (3)

\*Not 24-hour free access

Connectivity
New harbourfront to hinterland - With West Landscaped Deck



### **Diversified Themes**

Via integration with Advance Promenade



### **General Layout**

Layout with varying width

### Width of Viewing Deck

- ~ 50m (widest section)
- ~ 30m (northern edge)

Length of Walkway ~190m

Total Deck Area ~3 400m<sup>2</sup> 8 no. of basketball court

Lawn Area ~1 700m<sup>2</sup>



### **Design Features** Wide staircase parallel Lifts to promenade Cascade planters THE **VIEWING** Sloping lawn DECK for public enjoyment THE GREEN-WAY Lawn for public enjoyment Walkway (4m to 8m) Various plantings Canopy THE OPEN AIR **GALLERY** Lifts Wide staircase leading public to the deck naturally

## Viewing Deck









# Green-way





# Open Air Gallery







## Design Enhancement

Conceptual design of WLD in EIA (Issued in 2007)





Latest design of WLD



### Comments by HKTF Members so far

CEDD will follow up on comments by HKTF Members received so far, including:

- 1. Improvement of signage in the vicinity guiding pedestrians to the harbourfront through WLD
- 2. Future management mode to allow organizing events on WLD and making necessary supporting provisions
- 3. Provision of shading facilities, food kiosks, water dispensers, toilets, etc.
- 4. Minimizing traffic impact during construction
- 5. Quality assurance of finished works
- 6. Proper maintenance of lawn
- 7. Liaison with nearby existing developments for enhancement of accessibility