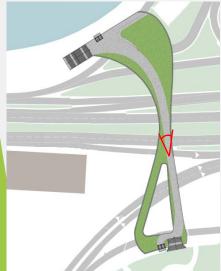

### **Site Location**

Connectivity
New harbourfront to hinterland - Without West Landscaped Deck

West Landscaped Deck

Route (2) Route (3)

\*Not 24-hour free access

Connectivity
New harbourfront to hinterland - With West Landscaped Deck