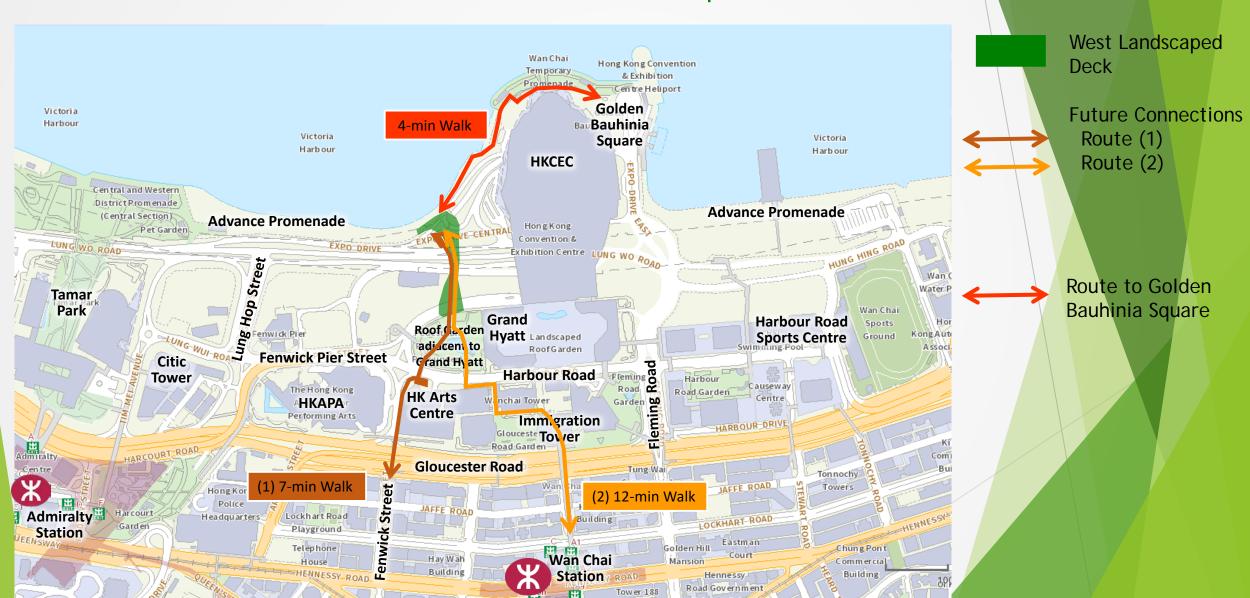

### **Site Location**

Connectivity
New harbourfront to hinterland - Without West Landscaped Deck

West Landscaped Deck

Route (2) Route (3)

\*Not 24-hour free access

Connectivity
New harbourfront to hinterland - With West Landscaped Deck