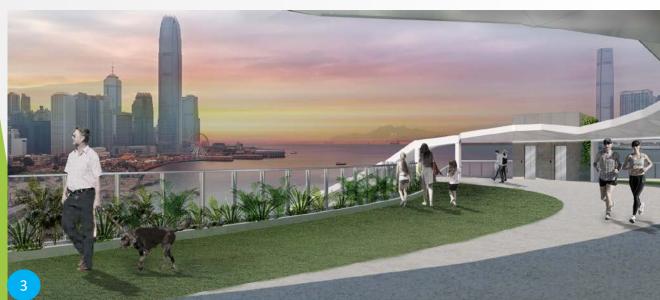

West Landscaped Deck





Route (2) Route (3)

\*Not 24-hour free access

Connectivity
New harbourfront to hinterland - With West Landscaped Deck



### **Diversified Themes**

Via integration with Advance Promenade



### **General Layout**

Layout with varying width

### Width of Viewing Deck

- ~ 50m (widest section)
- ~ 30m (northern edge)

Length of Walkway ~190m

Total Deck Area ~3 400m<sup>2</sup> 8 no. of basketball court

Lawn Area ~1 700m<sup>2</sup>



### **Design Features** Wide staircase parallel Lifts to promenade Cascade planters THE **VIEWING** Sloping lawn DECK for public enjoyment THE GREEN-WAY Lawn for public enjoyment Walkway (4m to 8m) Various plantings Canopy THE OPEN AIR **GALLERY** Lifts Wide staircase leading public to the deck naturally

## Viewing Deck









# Green-way





# Open Air Gallery







## Design Enhancement

Conceptual design of WLD in EIA (Issued in 2007)





Latest design of WLD



### Comments by HKTF Members so far

CEDD will follow up on comments by HKTF Members received so far, including:

- 1. Improvement of signage in the vicinity guiding pedestrians to the harbourfront through WLD
- 2. Future management mode to allow organizing events on WLD and making necessary supporting provisions
- 3. Provision of shading facilities, food kiosks, water dispensers, toilets, etc.
- 4. Minimizing traffic impact during construction
- 5. Quality assurance of finished works
- 6. Proper maintenance of lawn
- 7. Liaison with nearby existing developments for enhancement of accessibility