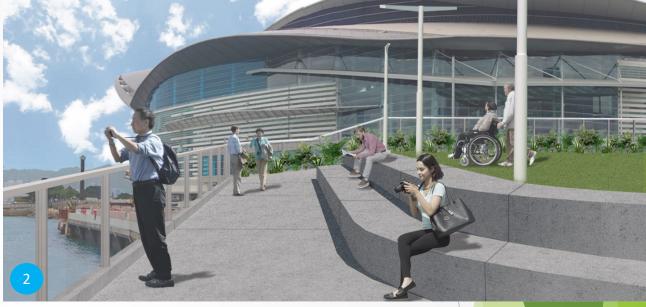

ck



West Landscaped Deck





Route (2) Route (3)

\*Not 24-hour free access

Connectivity
New harbourfront to hinterland - With West Landscaped Deck



### **Diversified Themes**

Via integration with Advance Promenade



### **General Layout**

Layout with varying width

### Width of Viewing Deck

- ~ 50m (widest section)
- ~ 30m (northern edge)

Length of Walkway ~190m

Total Deck Area ~3 400m<sup>2</sup> 8 no. of basketball court

Lawn Area ~1 700m<sup>2</sup>



### **Design Features** Wide staircase parallel Lifts to promenade Cascade planters THE **VIEWING** Sloping lawn DECK for public enjoyment THE GREEN-WAY Lawn for public enjoyment Walkway (4m to 8m) Various plantings Canopy THE OPEN AIR **GALLERY** Lifts Wide staircase leading public to the deck naturally

## Viewing Deck









# Green-way





# Open Air Gallery







## Design Enhancement

Conceptual design of WLD in EIA (Issued in 2007)





Latest design of WLD



### Comments by HKTF Members so far

CEDD will follow up on comments by HKTF Members received so far, including:

- 1. Improvement of signage in the vicinity guiding pedestrians to the harbourfront through WLD
- 2. Future management mode to allow organizing events on WLD and making necessary supporting provisions
- 3. Provision of shading facilities, food kiosks, water dispensers, toilets, etc.
- 4. Minimizing traffic impact during construction
- 5. Quality assurance of finished works
- 6. Proper maintenance of lawn
- 7. Liaison with nearby existing developments for enhancement of accessibility