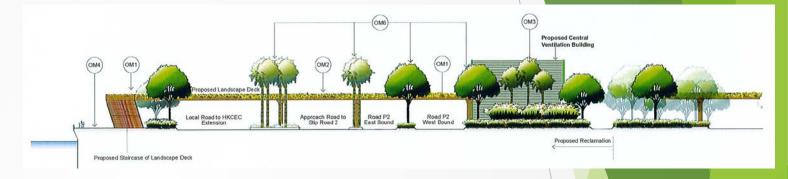

### **General Layout**

Layout with varying width

### Width of Viewing Deck

- ~ 50m (widest section)
- ~ 30m (northern edge)

Length of Walkway ~190m

Total Deck Area ~3 400m<sup>2</sup> 8 no. of basketball court

Lawn Area ~1 700m<sup>2</sup>