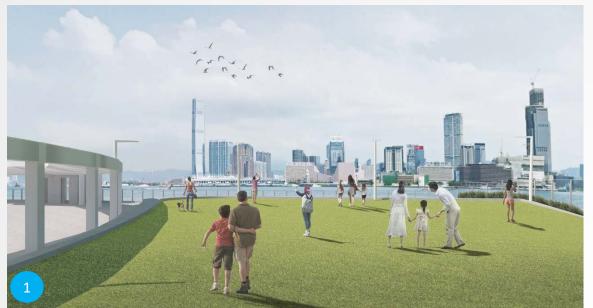

Deck



West Landscaped Deck





Route (2) Route (3)

\*Not 24-hour free access

Connectivity
New harbourfront to hinterland - With West Landscaped Deck



### **Diversified Themes**

Via integration with Advance Promenade



### **General Layout**

Layout with varying width

### Width of Viewing Deck

- ~ 50m (widest section)
- ~ 30m (northern edge)

Length of Walkway ~190m

Total Deck Area ~3 400m<sup>2</sup> 8 no. of basketball court

Lawn Area ~1 700m<sup>2</sup>



### **Design Features** Wide staircase parallel Lifts to promenade Cascade planters THE **VIEWING** Sloping lawn DECK for public enjoyment THE GREEN-WAY Lawn for public enjoyment Walkway (4m to 8m) Various plantings Canopy THE OPEN AIR **GALLERY** Lifts Wide staircase leading public to the deck naturally

## Viewing Deck









# Green-way





# Open Air Gallery







## Design Enhancement

Conceptual design of WLD in EIA (Issued in 2007)





Latest design of WLD



### Comments by HKTF Members so far

CEDD will follow up on comments by HKTF Members received so far, including:

- 1. Improvement of signage in the vicinity guiding pedestrians to the harbourfront through WLD
- 2. Future management mode to allow organizing events on WLD and making necessary supporting provisions
- 3. Provision of shading facilities, food kiosks, water dispensers, toilets, etc.
- 4. Minimizing traffic impact during construction
- 5. Quality assurance of finished works
- 6. Proper maintenance of lawn
- 7. Liaison with nearby existing developments for enhancement of accessibility