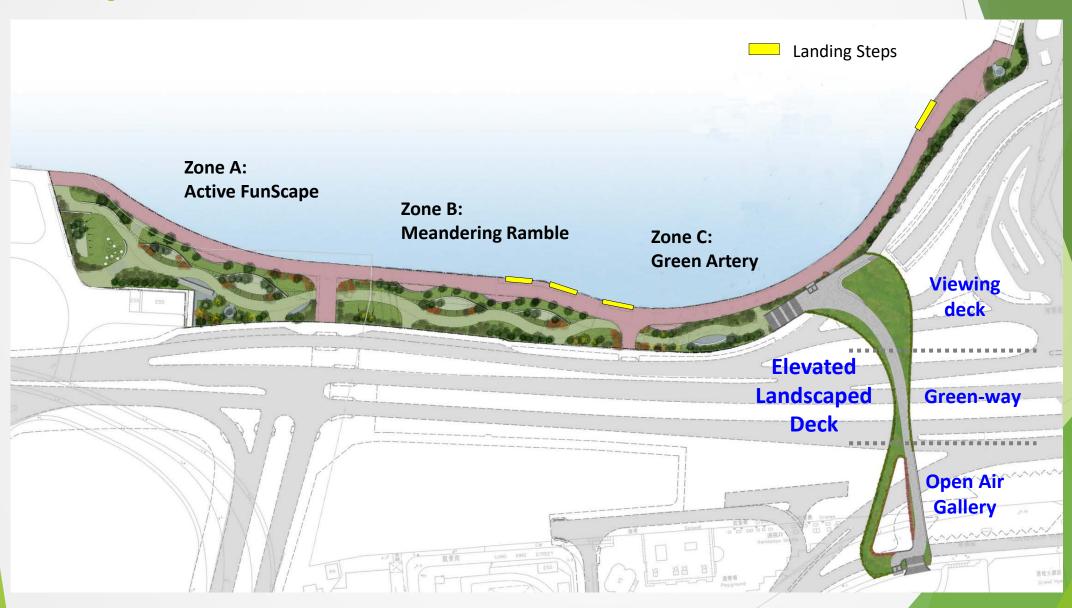

### **Diversified Themes**

Via integration with Advance Promenade

### **General Layout**

Layout with varying width

### Width of Viewing Deck

- ~ 50m (widest section)
- ~ 30m (northern edge)

Length of Walkway ~190m

Total Deck Area ~3 400m<sup>2</sup> 8 no. of basketball court

Lawn Area ~1 700m<sup>2</sup>