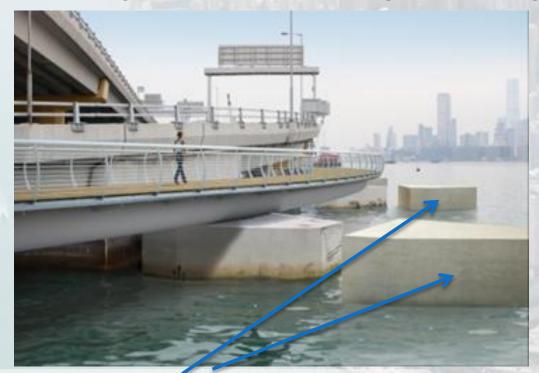

## **Protection Dolphin Structures**

 The boardwalk will sit on the existing protection dolphin structures which protect the IEC from ship impact. Additional dolphin structures are required if the loading exceeds the original design capacity

SEA BED

New dolphin structures (with pile caps)

### **Boardwalk Affected Area**

Boardwalk Decking Area: 8,250 m<sup>2</sup> (walkway only) + 4,550 m<sup>2</sup> (with additional cycle track)

Reclamation Area for New Dolphins: 300 m<sup>2</sup>

| Proposed Boardwalk Facilities                                                                                          | Implication                                                                                                                                                                           |
|------------------------------------------------------------------------------------------------------------------------|---------------------------------------------------------------------------------------------------------------------------------------------------------------------------------------|
| Pedestrian walkway, of length approx 2km and width of approx 5m                                                        | Reclamation in the form of ten new protection 'dolphin' structures, with total area of reclamation approx 300m <sup>2</sup> . Area of decking above the sea approx 8250m <sup>2</sup> |
| Cycleway, of length approx 2km and some section of the boardwalk widened to overall 7.5m to accommodate cycle track    | Additional area of decking above the sea approx 4550m <sup>2</sup>                                                                                                                    |
| Total of 4 viewing platforms, each of area approx 20m <sup>2</sup>                                                     | Additional area of decking above the sea for the four viewing platforms approx $80m^2$                                                                                                |
| Fishing platform, provided on platform deck to west of North Point ferry pier with an area of approx 400m <sup>2</sup> | Area of decking above the sea approx 300m <sup>2</sup>                                                                                                                                |
| Cycle rental kiosk located on existing land at Hoi Yu Street                                                           | No reclamation or decking above the sea required                                                                                                                                      |
| Bicycle parking provided on platform deck at one location                                                              | Area of decking above the sea approx 70m <sup>2</sup>                                                                                                                                 |
| Food & Beverage kiosks                                                                                                 | No reclamation or decking over the sea required                                                                                                                                       |