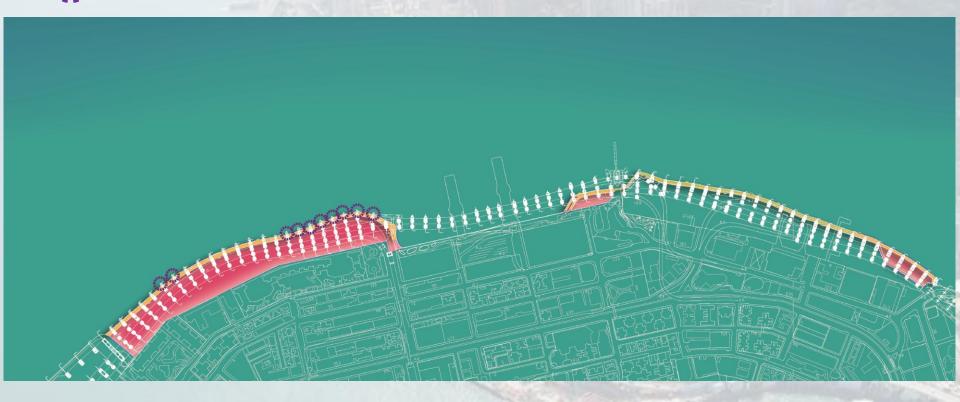

# The Proposed Boardwalk

5m wide for walkway only

3.5m wide walkway + 4m wide cycle track

### **Boardwalk Affected Area**

Boardwalk Decking Area: 8,250 m<sup>2</sup> (walkway only) + 4,550 m<sup>2</sup> (with additional cycle track)

Reclamation Area for New Dolphins: 300 m<sup>2</sup>

| Proposed Boardwalk Facilities                                                                                          | Implication                                                                                                                                                                           |
|------------------------------------------------------------------------------------------------------------------------|---------------------------------------------------------------------------------------------------------------------------------------------------------------------------------------|
| Pedestrian walkway, of length approx 2km and width of approx 5m                                                        | Reclamation in the form of ten new protection 'dolphin' structures, with total area of reclamation approx 300m <sup>2</sup> . Area of decking above the sea approx 8250m <sup>2</sup> |
| Cycleway, of length approx 2km and some section of the boardwalk widened to overall 7.5m to accommodate cycle track    | Additional area of decking above the sea approx 4550m <sup>2</sup>                                                                                                                    |
| Total of 4 viewing platforms, each of area approx 20m <sup>2</sup>                                                     | Additional area of decking above the sea for the four viewing platforms approx $80m^2$                                                                                                |
| Fishing platform, provided on platform deck to west of North Point ferry pier with an area of approx 400m <sup>2</sup> | Area of decking above the sea approx 300m <sup>2</sup>                                                                                                                                |
| Cycle rental kiosk located on existing land at Hoi Yu Street                                                           | No reclamation or decking above the sea required                                                                                                                                      |
| Bicycle parking provided on platform deck at one location                                                              | Area of decking above the sea approx 70m <sup>2</sup>                                                                                                                                 |
| Food & Beverage kiosks                                                                                                 | No reclamation or decking over the sea required                                                                                                                                       |