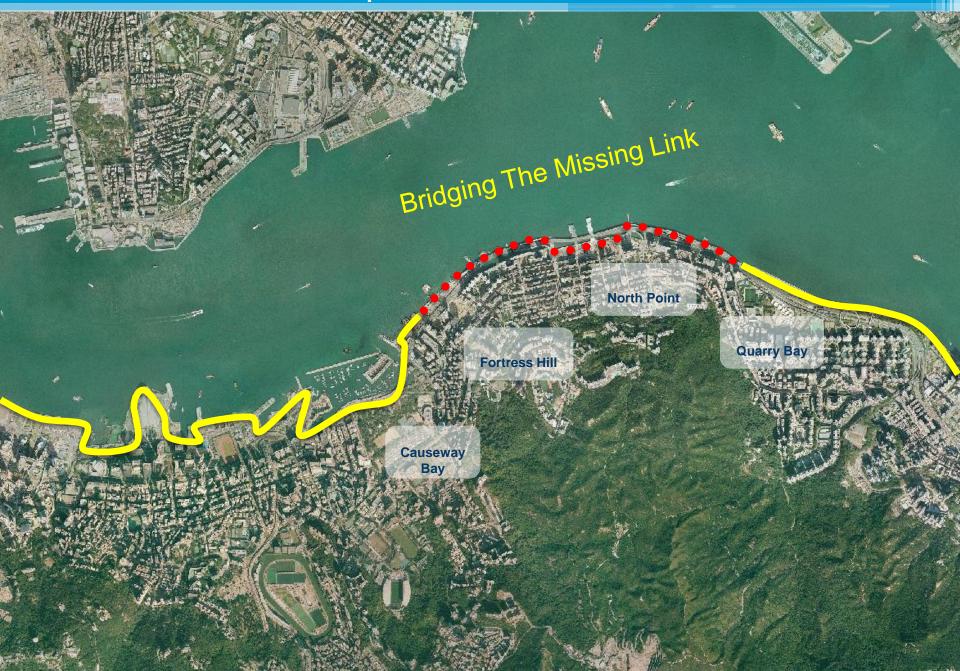

# Proposed Boardwalk underneath Island Eastern Corridor

Task Force on Harbourfront Developments on Hong Kong Island

29 February 2016

## Background

- CEDD briefed the Task Force on Harbourfront Developments on Hong Kong Island (HKTF) findings of the topical study including a refined alignment of the boardwalk on 24 October 2013 and 18 February 2014. Members generally agreed on the refined scheme.
- CEDD commissioned the study "Boardwalk underneath Island Eastern Corridor" in March 2015 to investigate the feasibility of the proposed boardwalk and to demonstrate compliance with the PHO of the proposal.

# The Proposed Boardwalk

5m wide for walkway only

3.5m wide walkway + 4m wide cycle track