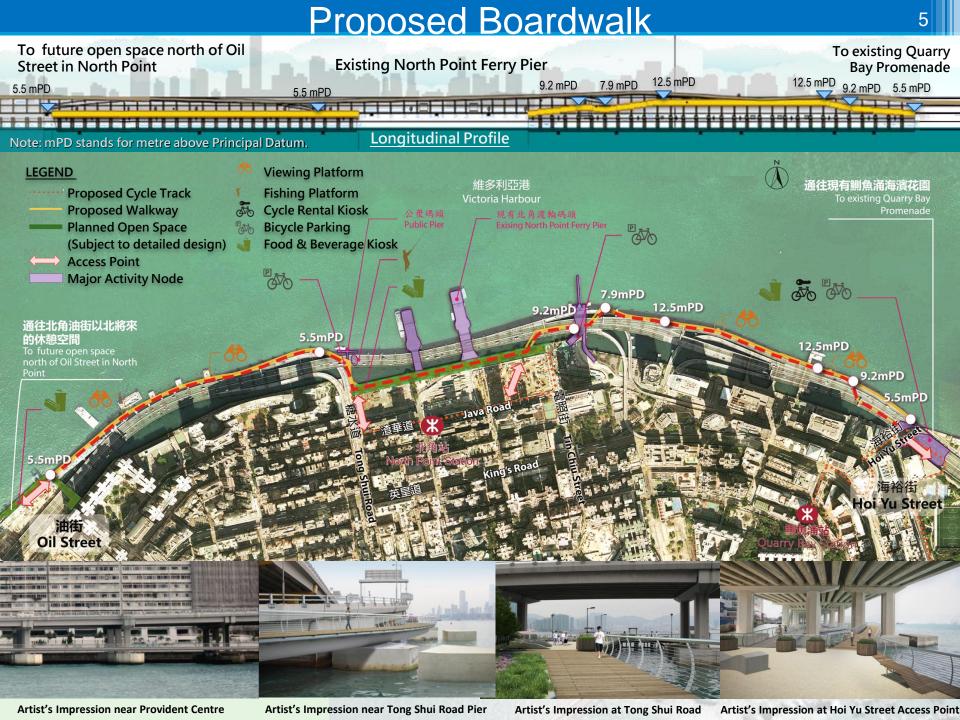

# The Proposed Boardwalk

5m wide for walkway only

3.5m wide walkway + 4m wide cycle track

### **Boardwalk Affected Area**

Boardwalk Decking Area: 8,250 m<sup>2</sup> (walkway only) + 4,550 m<sup>2</sup> (with additional cycle track)

Reclamation Area for New Dolphins: 300 m<sup>2</sup>

| Proposed Boardwalk Facilities                                                                                          | Implication                                                                                                                                                                           |
|------------------------------------------------------------------------------------------------------------------------|---------------------------------------------------------------------------------------------------------------------------------------------------------------------------------------|
| Pedestrian walkway, of length approx 2km and width of approx 5m                                                        | Reclamation in the form of ten new protection 'dolphin' structures, with total area of reclamation approx 300m <sup>2</sup> . Area of decking above the sea approx 8250m <sup>2</sup> |
| Cycleway, of length approx 2km and some section of the boardwalk widened to overall 7.5m to accommodate cycle track    | Additional area of decking above the sea approx 4550m <sup>2</sup>                                                                                                                    |
| Total of 4 viewing platforms, each of area approx 20m <sup>2</sup>                                                     | Additional area of decking above the sea for the four viewing platforms approx $80m^2$                                                                                                |
| Fishing platform, provided on platform deck to west of North Point ferry pier with an area of approx 400m <sup>2</sup> | Area of decking above the sea approx 300m <sup>2</sup>                                                                                                                                |
| Cycle rental kiosk located on existing land at Hoi Yu Street                                                           | No reclamation or decking above the sea required                                                                                                                                      |
| Bicycle parking provided on platform deck at one location                                                              | Area of decking above the sea approx 70m <sup>2</sup>                                                                                                                                 |
| Food & Beverage kiosks                                                                                                 | No reclamation or decking over the sea required                                                                                                                                       |

# Benefits of Proposed Boardwalk

 Enhance connectivity, access points will be provided at Tong Shui Road and ex-North Point Estate to the harbourfront

#### **ACCESS POINTS**