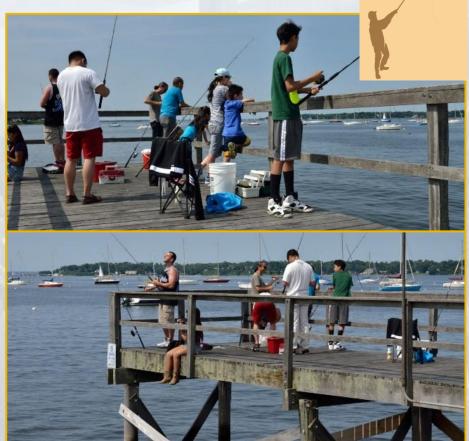

# Proposed Boardwalk underneath Island Eastern Corridor





Task Force on Harbourfront Developments on Hong Kong Island



29 February 2016

## Background

- CEDD briefed the Task Force on Harbourfront Developments on Hong Kong Island (HKTF) findings of the topical study including a refined alignment of the boardwalk on 24 October 2013 and 18 February 2014. Members generally agreed on the refined scheme.
- CEDD commissioned the study "Boardwalk underneath Island Eastern Corridor" in March 2015 to investigate the feasibility of the proposed boardwalk and to demonstrate compliance with the PHO of the proposal.

# The Proposed Boardwalk

















5m wide for walkway only



3.5m wide walkway + 4m wide cycle track





# **Cycle Track**









# **Fishing Platforms**







# **Bicycle Parking & Cycle Rental Kiosk**







## Food & Beverage Kiosk





# Protection of the Harbour Ordinance

# Presumption against Reclamation under the Protection of the Harbour Ordinance (PHO)

- "Reclamation" means any works carried out or intended to be carried out for the purposes of forming land from the sea-bed or foreshore. [section 2]
- "The harbour is to be protected and preserved as a special public asset and a natural heritage of Hong Kong people, and for that purpose there shall be a presumption against reclamation in the harbour." [section 3(1)]
- "All public officers and public bodies shall have regard to the principle stated in subsection (1) for guidance in the exercise of any powers vested in them." [section 3(2)]

# The Overriding Public Need Test

- The pr