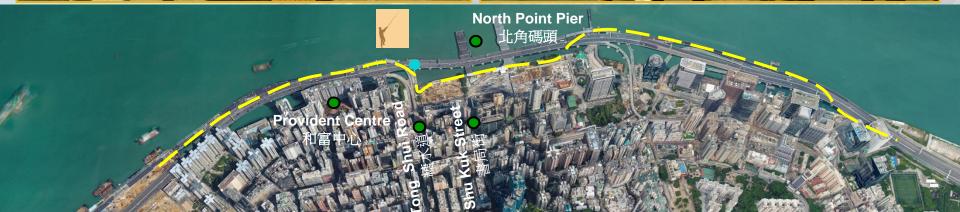

# The Proposed Boardwalk

5m wide for walkway only

3.5m wide walkway + 4m wide cycle track

# **Fishing Platforms**

# **Bicycle Parking & Cycle Rental Kiosk**