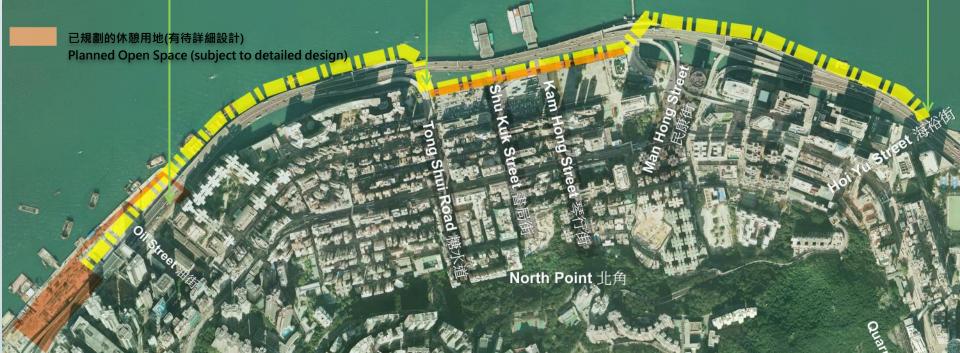

# Benefits of Proposed Boardwalk

 Enhance connectivity, access points will be provided at Tong Shui Road and ex-North Point Estate to the harbourfront

#### **ACCESS POINTS**