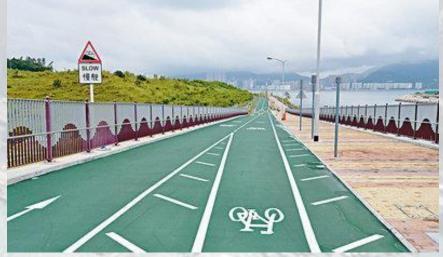

# Proposed Boardwalk underneath Island Eastern Corridor





Task Force on Harbourfront Developments on Hong Kong Island



29 February 2016

## Background

- CEDD briefed the Task Force on Harbourfront Developments on Hong Kong Island (HKTF) findings of the topical study including a refined alignment of the boardwalk on 24 October 2013 and 18 February 2014. Members generally agreed on the refined scheme.
- CEDD commissioned the study "Boardwalk underneath Island Eastern Corridor" in March 2015 to investigate the feasibility of the proposed boardwalk and to demonstrate compliance with the PHO of the proposal.

# The Proposed Boardwalk

















5m wide for walkway only



3.5m wide walkway + 4m wide cycle track





# **Cycle Track**









# **Fishing Platforms**







# **Bicycle Parking & Cycle Rental Kiosk**







## Food & Beverage Kiosk





# Protection of the Harbour Ordinance

# Presumption against Reclamation under the Protection of the Harbour Ordinance (PHO)

- "Reclamation" means any works carried out or intended to be carried out for the purposes of forming land from the sea-bed or foreshore. [section 2]
- "The harbour is to be protected and preserved as a special public asset and a natural heritage of Hong Kong people, and for that purpose there shall be a presumption against reclamation in the harbour." [section 3(1)]
- "All public officers and public bodies shall have regard to the principle stated in subsection (1) for guidance in the exercise of any powers vested in them." [section 3(2)]

# The Overri