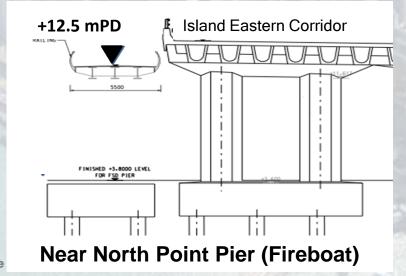

## **Protection Dolphin Structures**

 The boardwalk will sit on the existing protection dolphin structures which protect the IEC from ship impact. Additional dolphin structures are required if the loading exceeds the original design capacity

SEA BED

New dolphin structures (with pile caps)

### **Boardwalk Affected Area**

Boardwalk Decking Area: 8,250 m<sup>2</sup> (walkway only) + 4,550 m<sup>2</sup> (with additional cycle track)

Reclamation Area for New Dolphins: 300 m<sup>2</sup>

| Proposed Boardwalk Facilities                                                                                          | Implication                                                                                                                                                                           |
|------------------------------------------------------------------------------------------------------------------------|---------------------------------------------------------------------------------------------------------------------------------------------------------------------------------------|
| Pedestrian walkway, of length approx 2km and width of approx 5m                                                        | Reclamation in the form of ten new protection 'dolphin' structures, with total area of reclamation approx 300m <sup>2</sup> . Area of decking above the sea approx 8250m <sup>2</sup> |
| Cycleway, of length approx 2km and some section of the boardwalk widened to overall 7.5m to accommodate cycle track    | Additional area of decking above the sea approx 4550m <sup>2</sup>                                                                                                                    |
| Total of 4 viewing platforms, each of area approx 20m <sup>2</sup>                                                     | Additional area of decking above the sea for the four viewing platforms approx $80m^2$                                                                                                |
| Fishing platform, provided on platform deck to west of North Point ferry pier with an area of approx 400m <sup>2</sup> | Area of decking above the sea approx 300m <sup>2</sup>                                                                                                                                |
| Cycle rental kiosk located on existing land at Hoi Yu Street                                                           | No reclamation or decking above the sea required                                                                                                                                      |
| Bicycle parking provided on platform deck at one location                                                              | Area of decking above the sea approx 70m <sup>2</sup>                                                                                                                                 |
| Food & Beverage kiosks                                                                                                 | No reclamation or decking over the sea required                                                                                                                                       |