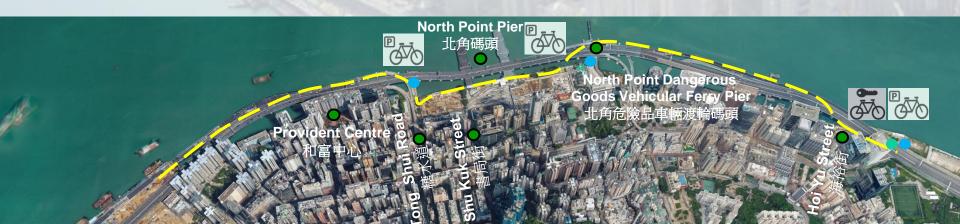

# Benefits of Proposed Boardwalk

 Enhance connectivity, access points will be provided at Tong Shui Road and ex-North Point Estate to the harbourfront

#### **ACCESS POINTS**