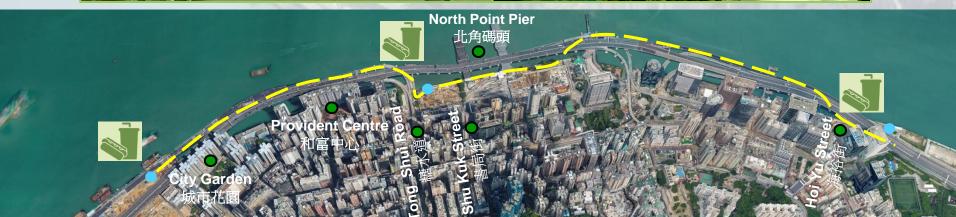

# The Proposed Boardwalk

5m wide for walkway only

3.5m wide walkway + 4m wide cycle track

# Benefits of Proposed Boardwalk

 Enhance connectivity, access points will be provided at Tong Shui Road and ex-North Point Estate to the harbourfront

#### **ACCESS POINTS**