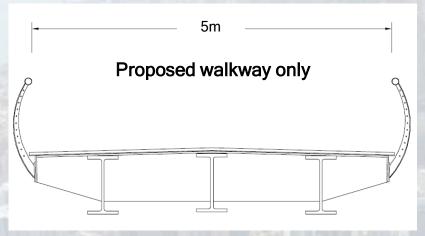

# The Proposed Boardwalk

5m wide for walkway only

3.5m wide walkway + 4m wide cycle track

### **Boardwalk Affected Area**

Boardwalk Decking Area: 8,250 m<sup>2</sup> (walkway only) + 4,550 m<sup>2</sup> (with additional cycle track)

Reclamation Area for New Dolphins: 300 m<sup>2</sup>

| Proposed Boardwalk Facilities                                                                                          | Implication                                                                                                                                                                           |
|------------------------------------------------------------------------------------------------------------------------|---------------------------------------------------------------------------------------------------------------------------------------------------------------------------------------|
| Pedestrian walkway, of length approx 2km and width of approx 5m                                                        | Reclamation in the form of ten new protection 'dolphin' structures, with total area of reclamation approx 300m <sup>2</sup> . Area of decking above the sea approx 8250m <sup>2</sup> |
| Cycleway, of length approx 2km and some section of the boardwalk widened to overall 7.5m to accommodate cycle track    | Additional area of decking above the sea approx 4550m <sup>2</sup>                                                                                                                    |
| Total of 4 viewing platforms, each of area approx 20m <sup>2</sup>                                                     | Additional area of decking above the sea for the four viewing platforms approx $80m^2$                                                                                                |
| Fishing platform, provided on platform deck to west of North Point ferry pier with an area of approx 400m <sup>2</sup> | Area of decking above the sea approx 300m <sup>2</sup>                                                                                                                                |
| Cycle rental kiosk located on existing land at Hoi Yu Street                                                           | No reclamation or decking above the sea required                                                                                                                                      |
| Bicycle parking provided on platform deck at one location                                                              | Area of decking above the sea approx 70m <sup>2</sup>                                                                                                                                 |
| Food & Beverage kiosks                                                                                                 | No reclamation or decking over the sea required                                                                                                                                       |