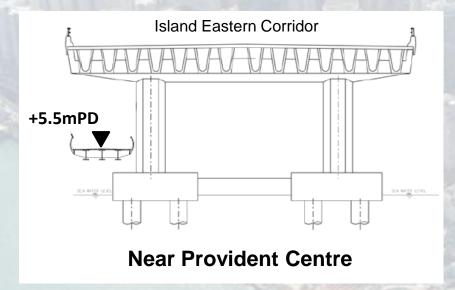

## **Protection Dolphin Structures**

 The boardwalk will sit on the existing protection dolphin structures which protect the IEC from ship impact. Additional dolphin structures are required if the loading exceeds the original design capacity

SEA BED

New dolphin structures (with pile caps)