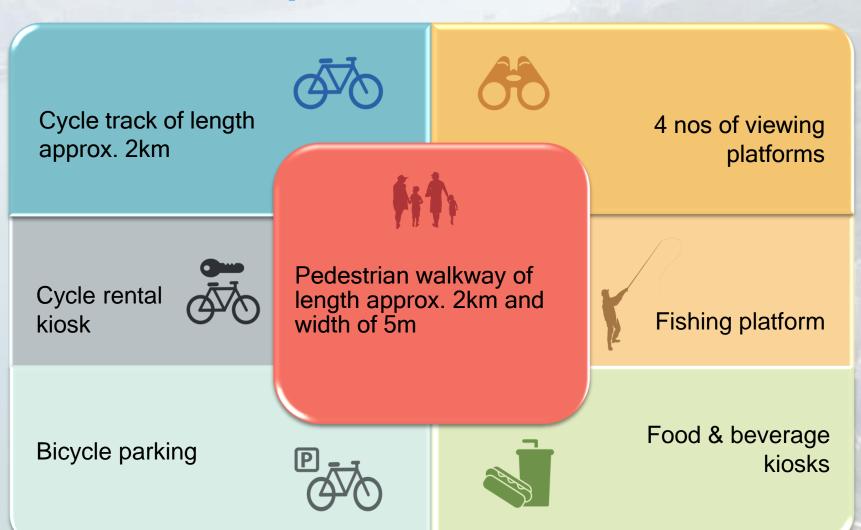

### **Boardwalk Affected Area**

Boardwalk Decking Area: 8,250 m<sup>2</sup> (walkway only) + 4,550 m<sup>2</sup> (with additional cycle track)

Reclamation Area for New Dolphins: 300 m<sup>2</sup>

| Proposed Boardwalk Facilities                                                                                          | Implication                                                                                                                                                                           |
|------------------------------------------------------------------------------------------------------------------------|---------------------------------------------------------------------------------------------------------------------------------------------------------------------------------------|
| Pedestrian walkway, of length approx 2km and width of approx 5m                                                        | Reclamation in the form of ten new protection 'dolphin' structures, with total area of reclamation approx 300m <sup>2</sup> . Area of decking above the sea approx 8250m <sup>2</sup> |
| Cycleway, of length approx 2km and some section of the boardwalk widened to overall 7.5m to accommodate cycle track    | Additional area of decking above the sea approx 4550m <sup>2</sup>                                                                                                                    |
| Total of 4 viewing platforms, each of area approx 20m <sup>2</sup>                                                     | Additional area of decking above the sea for the four viewing platforms approx $80m^2$                                                                                                |
| Fishing platform, provided on platform deck to west of North Point ferry pier with an area of approx 400m <sup>2</sup> | Area of decking above the sea approx 300m <sup>2</sup>                                                                                                                                |
| Cycle rental kiosk located on existing land at Hoi Yu Street                                                           | No reclamation or decking above the sea required                                                                                                                                      |
| Bicycle parking provided on platform deck at one location                                                              | Area of decking above the sea approx 70m <sup>2</sup>                                                                                                                                 |
| Food & Beverage kiosks                                                                                                 | No reclamation or decking over the sea required                                                                                                                                       |

has been launched

To collect views through questionnaires which focus on:

- (a) Whether the proposed boardwalk may help the public enjoy the Harbour;
- (b) Whether there is a compelling and present need for the IEC boardwalk to satisfy different community needs;
- (c) Whether the series of facilities that may be constructed on the boardwalk (cycleway, viewing platforms, fishing platform, cycle rental kiosk/ bicycle parking and food & beverage kiosk) meet the compelling and present need.