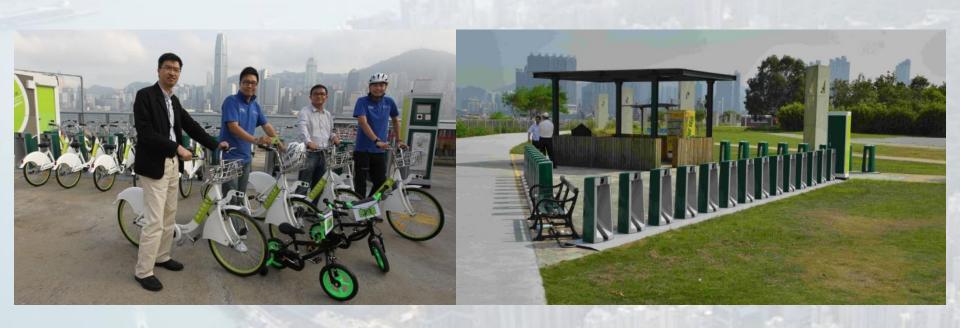

d Eastern Corridor





Task Force on Harbourfront Developments on Hong Kong Island



29 February 2016

## Background

- CEDD briefed the Task Force on Harbourfront Developments on Hong Kong Island (HKTF) findings of the topical study including a refined alignment of the boardwalk on 24 October 2013 and 18 February 2014. Members generally agreed on the refined scheme.
- CEDD commissioned the study "Boardwalk underneath Island Eastern Corridor" in March 2015 to investigate the feasibility of the proposed boardwalk and to demonstrate compliance with the PHO of the proposal.

# The Proposed Boardwalk

















5m wide for walkway only



3.5m wide walkway + 4m wide cycle track





# **Cycle Track**









# **Fishing Platforms**







# **Bicycle Parking & Cycle Rental Kiosk**







## Food & Beverage Kiosk





# Protection of the Harbour Ordinance

# Presumption against Reclamation under the Protection of the Harbour Ordinance (PHO)

- "Reclamation" means any works carried out or intended to be carried out for the purposes of forming land from the sea-bed or foreshore. [section 2]
- "The harbour is to be protected and preserved as a special public asset and a natural heritage of Hong Kong people, and for that purpose there shall be a presumption against reclamation in the harbour." [section 3(1)]
- "All public officers and public bodies shall have regard to the principle stated in subsection (1) for guidance in the exercise of any powers vested in them." [section 3(2)]

# The Overriding Public Need Test

- The presumption against reclamation in the harbour must