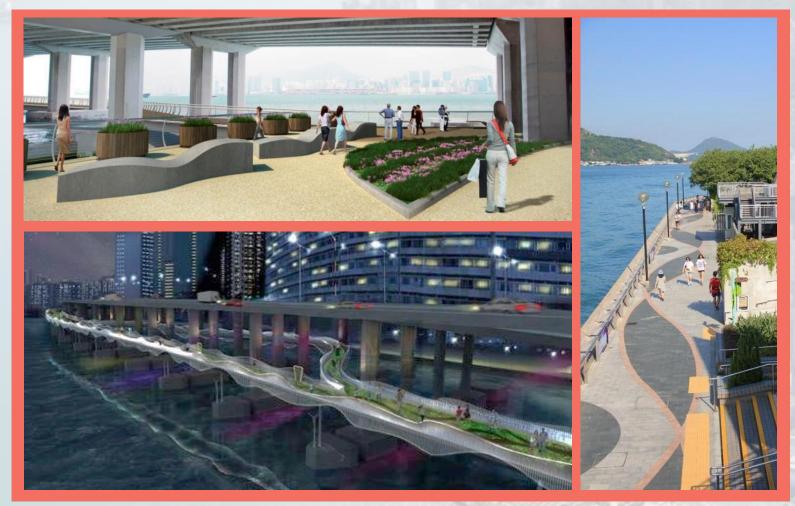

# The Proposed Boardwalk

5m wide for walkway only

3.5m wide walkway + 4m wide cycle track

# **Benefits of Proposed Boardwalk**

# Benefits of Proposed Boardwalk

 Enhance connectivity, access points will be provided at Tong Shui Road and ex-North Point Estate to the harbourfront

# Social Aspect

 Providing an attractive facility to encourage local residents and general public to exercise and promote healthy living

# **Economic Aspect**

Enhancing economic activities by attracting more local visitors and tourists to visit the harbourfront.

## **Environmental Needs**

Improving the landscaped amenity underneath the IEC

 A 2-stage of community engagement exercise commenced on 1 February 2016 for 4 months.

A project website (http://www.boardwalk.gov.hk)