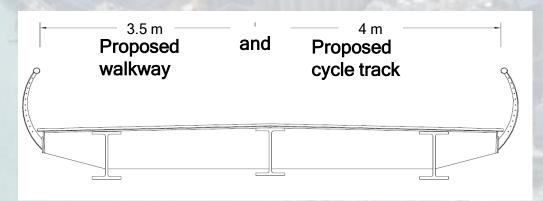

# The Proposed Boardwalk

5m wide for walkway only

3.5m wide walkway + 4m wide cycle track

### **Boardwalk Affected Area**

Boardwalk Decking Area: 8,250 m<sup>2</sup> (walkway only) + 4,550 m<sup>2</sup> (with additional cycle track)

Reclamation Area for New Dolphins: 300 m<sup>2</sup>

| Proposed Boardwalk Facilities                                                                                          | Implication                                                                                                                                                                           |
|------------------------------------------------------------------------------------------------------------------------|---------------------------------------------------------------------------------------------------------------------------------------------------------------------------------------|
| Pedestrian walkway, of length approx 2km and width of approx 5m                                                        | Reclamation in the form of ten new protection 'dolphin' structures, with total area of reclamation approx 300m <sup>2</sup> . Area of decking above the sea approx 8250m <sup>2</sup> |
| Cycleway, of length approx 2km and some section of the boardwalk widened to overall 7.5m to accommodate cycle track    | Additional area of decking above the sea approx 4550m <sup>2</sup>                                                                                                                    |
| Total of 4 viewing platforms, each of area approx 20m <sup>2</sup>                                                     | Additional area of decking above the sea for the four viewing platforms approx $80m^2$                                                                                                |
| Fishing platform, provided on platform deck to west of North Point ferry pier with an area of approx 400m <sup>2</sup> | Area of decking above the sea approx 300m <sup>2</sup>                                                                                                                                |
| Cycle rental kiosk located on existing land at Hoi Yu Street                                                           | No reclamation or decking above the sea required                                                                                                                                      |
| Bicycle parking provided on platform deck at one location                                                              | Area of decking above the sea approx 70m <sup>2</sup>                                                                                                                                 |
| Food & Beverage kiosks                                                                                                 | No reclamation or decking over the sea required                                                                                                                                       |