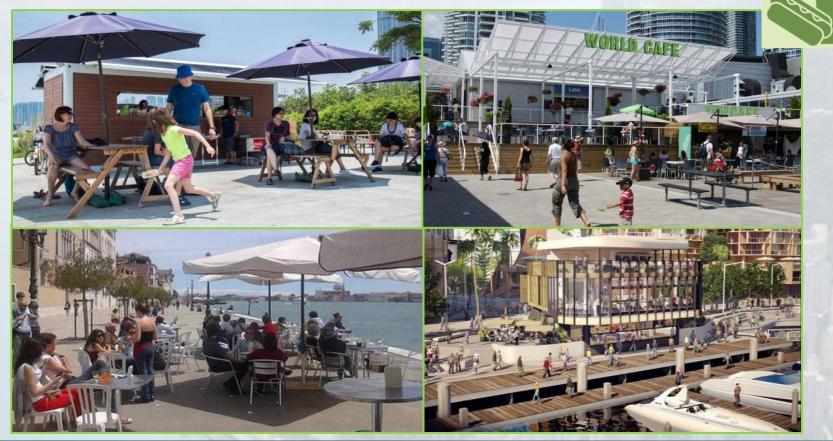

orce on Harbourfront Developments on Hong Kong Island



29 February 2016

## Background

- CEDD briefed the Task Force on Harbourfront Developments on Hong Kong Island (HKTF) findings of the topical study including a refined alignment of the boardwalk on 24 October 2013 and 18 February 2014. Members generally agreed on the refined scheme.
- CEDD commissioned the study "Boardwalk underneath Island Eastern Corridor" in March 2015 to investigate the feasibility of the proposed boardwalk and to demonstrate compliance with the PHO of the proposal.

# The Proposed Boardwalk

















5m wide for walkway only



3.5m wide walkway + 4m wide cycle track





# **Cycle Track**









# **Fishing Platforms**







# **Bicycle Parking & Cycle Rental Kiosk**







## Food & Beverage Kiosk





# Protection of the Harbour Ordinance

# Presumption against Reclamation under the Protection of the Harbour Ordinance (PHO)

- "Reclamation" means any works carried out or intended to be carried out for the purposes of forming land from the sea-bed or foreshore. [section 2]
- "The harbour is to be protected and preserved as a special public asset and a natural heritage of Hong Kong people, and for that purpose there shall be a presumption against reclamation in the harbour." [section 3(1)]
- "All public officers and public bodies shall have regard to the principle stated in subsection (1) for guidance in the exercise of any powers vested in them." [section 3(2)]

# The Overriding Public Need Test

- The presumption against reclamation in the harbour must be interpreted in such a way t