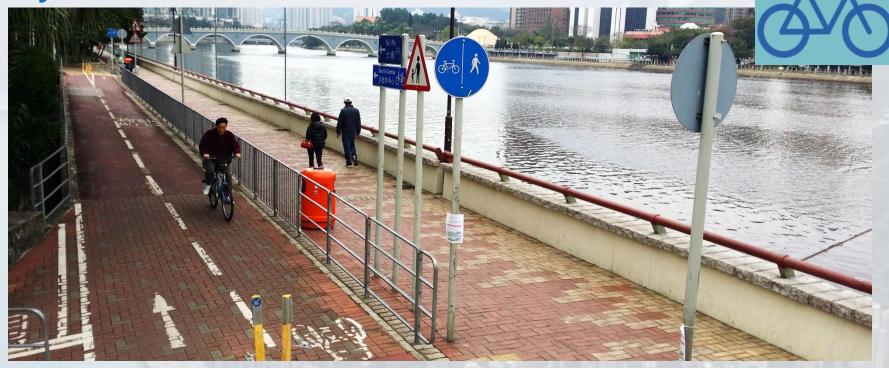

# Proposed Boardwalk underneath Island Eastern Corridor





Task Force on Harbourfront Developments on Hong Kong Island



29 February 2016

## Background

- CEDD briefed the Task Force on Harbourfront Developments on Hong Kong Island (HKTF) findings of the topical study including a refined alignment of the boardwalk on 24 October 2013 and 18 February 2014. Members generally agreed on the refined scheme.
- CEDD commissioned the study "Boardwalk underneath Island Eastern Corridor" in March 2015 to investigate the feasibility of the proposed boardwalk and to demonstrate compliance with the PHO of the proposal.

# The Proposed Boardwalk

















5m wide for walkway only



3.5m wide walkway + 4m wide cycle track





# **Cycle Track**









# **Fishing Platforms**







# **Bicycle Parking & Cycle Rental Kiosk**







## Food & Beverage Kiosk





# Protection of the Harbour Ordinance

# Presumption against Reclamation under the Protection of the Harbour Ordinance (PHO)

- "Reclamation" means any works carried out or intended to be carried out for the purposes of forming land from the sea-bed or foreshore. [section 2]
- "The harbour is to be protected and preserved as a special public asset and a natural heritage of Hong Kong people, and for that purpose there shall be a presumption against reclamation in the harbour." [section 3(1)]
- "All public officers and public bodies shall have regard to the principle stated in subsection (1) for guidance in the exercise of any powers vested in them." [section 3(2)]

# The Ov