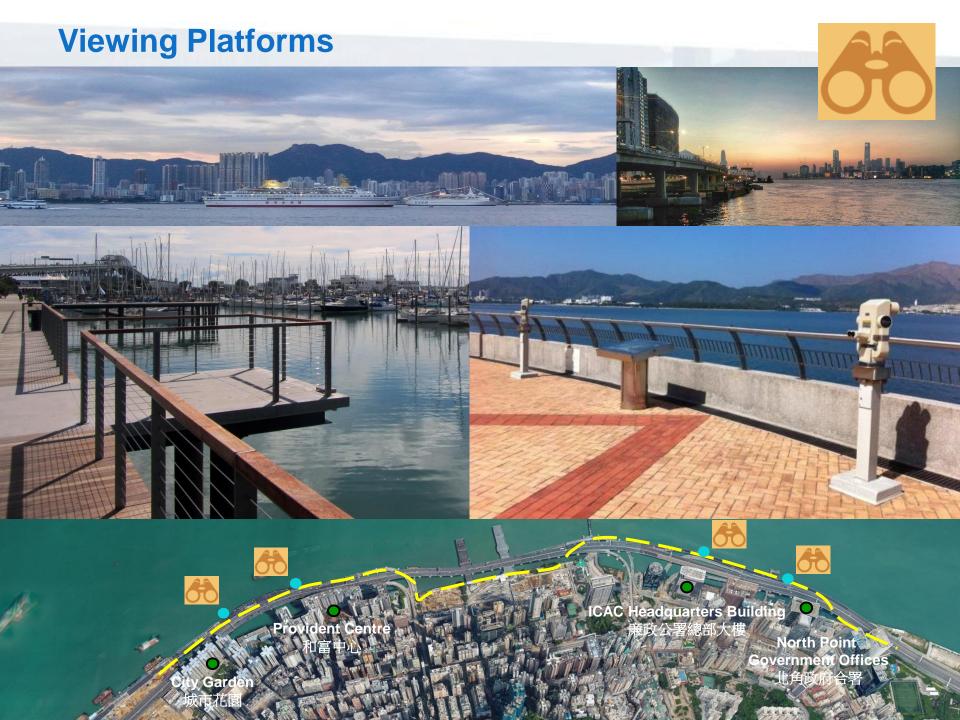

### **Boardwalk Affected Area**

Boardwalk Decking Area: 8,250 m<sup>2</sup> (walkway only) + 4,550 m<sup>2</sup> (with additional cycle track)

Reclamation Area for New Dolphins: 300 m<sup>2</sup>

| Proposed Boardwalk Facilities                                                                                          | Implication                                                                                                                                                                           |
|------------------------------------------------------------------------------------------------------------------------|---------------------------------------------------------------------------------------------------------------------------------------------------------------------------------------|
| Pedestrian walkway, of length approx 2km and width of approx 5m                                                        | Reclamation in the form of ten new protection 'dolphin' structures, with total area of reclamation approx 300m <sup>2</sup> . Area of decking above the sea approx 8250m <sup>2</sup> |
| Cycleway, of length approx 2km and some section of the boardwalk widened to overall 7.5m to accommodate cycle track    | Additional area of decking above the sea approx 4550m <sup>2</sup>                                                                                                                    |
| Total of 4 viewing platforms, each of area approx 20m <sup>2</sup>                                                     | Additional area of decking above the sea for the four viewing platforms approx $80m^2$                                                                                                |
| Fishing platform, provided on platform deck to west of North Point ferry pier with an area of approx 400m <sup>2</sup> | Area of decking above the sea approx 300m <sup>2</sup>                                                                                                                                |
| Cycle rental kiosk located on existing land at Hoi Yu Street                                                           | No reclamation or decking above the sea required                                                                                                                                      |
| Bicycle parking provided on platform deck at one location                                                              | Area of decking above the sea approx 70m <sup>2</sup>                                                                                                                                 |
| Food & Beverage kiosks                                                                                                 | No reclamation or decking over the sea required                                                                                                                                       |