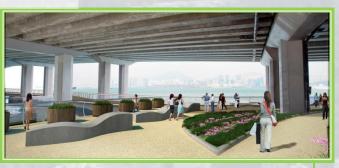

# The Proposed Boardwalk

5m wide for walkway only

3.5m wide walkway + 4m wide cycle track

# **Benefits of Proposed Boardwalk**

# Benefits of Proposed Boardwalk

 Enhance connectivity, access points will be provided at Tong Shui Road and ex-North Point Estate to the harbourfront