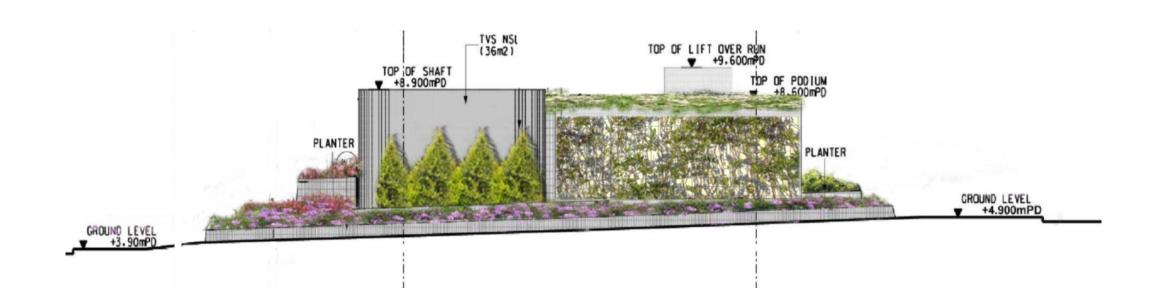

n

Task Force on Harbourfront Developments on Hong Kong Island 15 September 2014

S16 Application –

Exterior Design of West Ventilation Building (WVB) of Exhibition Station (EXH)

Application No: A/H25/16

#### Location Plan



#### Location Plan – West Ventilation Building



Application Site

West Ventilation Building (WVB)

**Application Site: Approx. 23m x Approx. 48m;** 

**Building Footprint size:** Approx. 15m x Approx. 38m;

Height: 5m in average; with 7-storey of basement;

Composition:
Fireman's lift/ stair, 4 nos. of ventilation shafts and associated plant rooms & FSI related plant rooms.





Ground Level Plan





## ORIGINAL ELEVATION DRAWING SHOWN IN THE SUBMITTED S16 APPLICATION DOCUMENT



**East Elevation** 





#### **ADDITIONAL GREENING**

#### AS DESIGN ENHANCEMENT



East Elevation





## ORIGINAL ELEVATION DRAWING SHOWN IN THE SUBMITTED S16 APPLICATION DOCUMENT



West Elevation





### ORIGINAL ELEVATION DRAWING SHOWN IN THE SUBMITTED S16 APPLICATION DOCUMENT



North Elevation





# ADDITIONAL GREENING AND ARCHITECTURAL FEATURES AS DESIGN ENHANCEMENT



North Elevation





## ORIGINAL ELEVATION DRAWING SHOWN IN THE SUBMITTED S16 APPLICATION DOCUMENT



South Elevation



#### EXISTING CONDITION WITH WVS









Artist Impression



Update on

Exterior Design of Wan Chai Swimming Pool &

Harbour Road Sports Centre

# Re-provisioning Wan Chai Swimming Pool and Harbour Road Sports Centre





Artist Impression

Presentation to Harbourfront Commission made on 24

Oct 2013

Updated Artist Impression



### Re-provisioning Wan Chai Swimming Pool

#