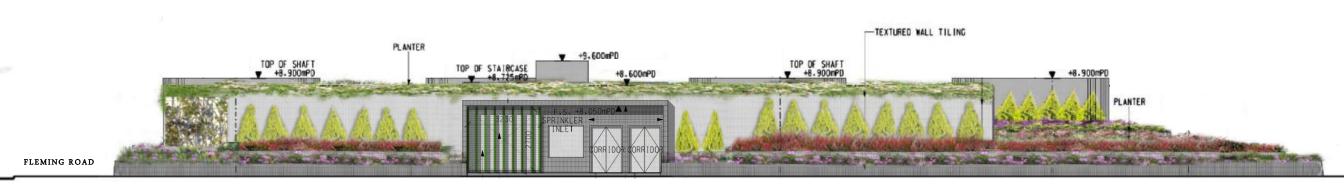

est Ventilation Building (WVB)

**Application Site: Approx. 23m x Approx. 48m;** 

**Building Footprint size:** Approx. 15m x Approx. 38m;

Height: 5m in average; with 7-storey of basement;

Composition:
Fireman's lift/ stair, 4 nos. of ventilation shafts and associated plant rooms & FSI related plant rooms.





Ground Level Plan





## ORIGINAL ELEVATION DRAWING SHOWN IN THE SUBMITTED S16 APPLICATION DOCUMENT



**East Elevation** 





#### **ADDITIONAL GREENING**

#### AS DESIGN ENHANCEMENT



East Elevation





## ORIGINAL ELEVATION DRAWING SHOWN IN THE SUBMITTED S16 APPLICATION DOCUMENT



West Elevation





### ORIGINAL ELEVATION DRAWING SHOWN IN THE SUBMITTED S16 APPLICATION DOCUMENT



North Elevation





# ADDITIONAL GREENING AND ARCHITECTURAL FEATURES AS DESIGN ENHANCEMENT



North Elevation





## ORIGINAL ELEVATION DRAWING SHOWN IN THE SUBMITTED S16 APPLICATION DOCUMENT



South Elevation



#### EXISTING CONDITION WITH WVS









Artist Impression



Update on

Exterior Design of Wan Chai Swimming Pool &

Harbour Road Sports Centre

# Re-provisioning Wan Chai Swimming Pool and Harbour Road Sports Centre





Artist Impression

Presentation to Harbourfront Commission made on 24

Oct 2013

Updated Artist Impression



### Re-provisioning Wan Chai Swimming Pool

### and Harbour Road Sports Centre







Artist Impression

Presentation to Harbourfront Commission made on 24

Oct 2013



Updated Artist Impression



End

Thank You