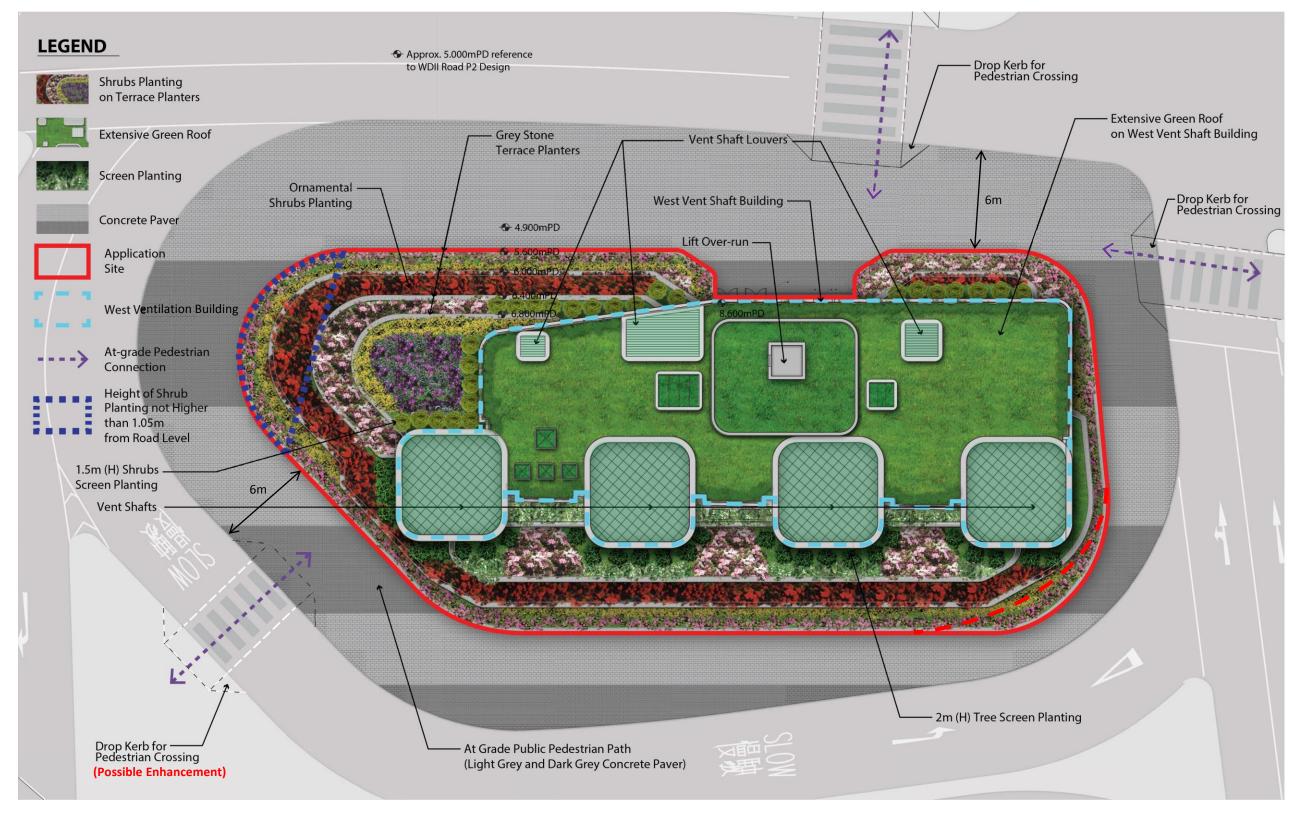

Composition:
Fireman's lift/ stair, 4 nos. of ventilation shafts and associated plant rooms & FSI related plant rooms.

Ground Level Plan

#### **ADDITIONAL GREENING**

#### AS DESIGN ENHANCEMENT

East Elevation