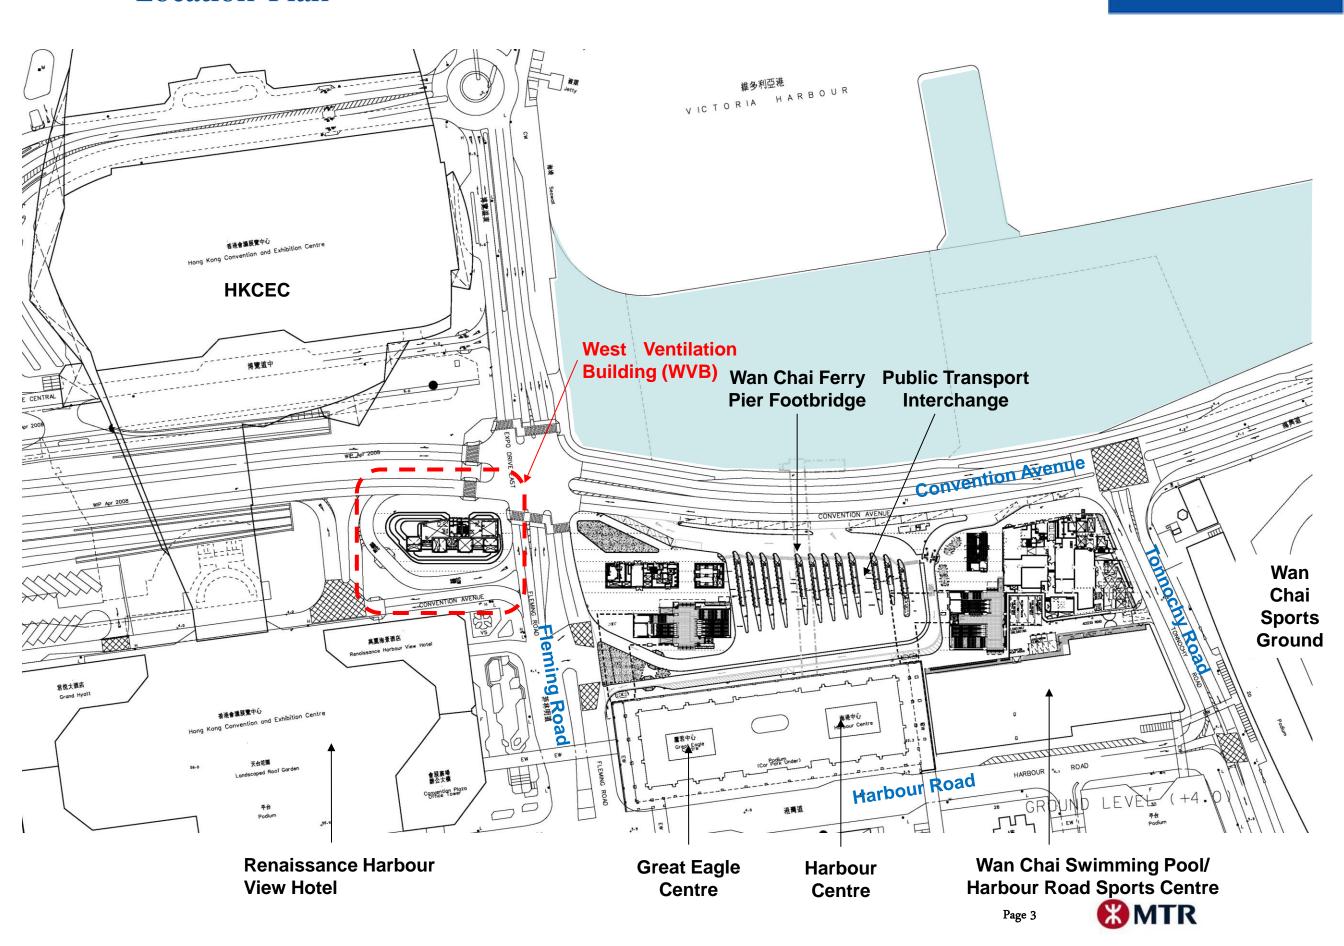

#### Location Plan

#### Location Plan – West Ventilation Building

Application Site

West Ventilation Building (WVB)

**Application Site: Approx. 23m x Approx. 48m;** 

**Building Footprint size:** Approx. 15m x Approx. 38m;

Height: 5m in average; with 7-storey of basement;