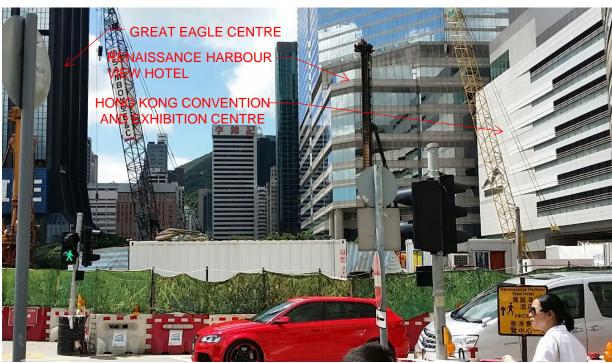

#### EXISTING CONDITION WITH WVS

Artist Impression

Update on

Exterior Design of Wan Chai Swimming Pool &

Harbour Road Sports Centre