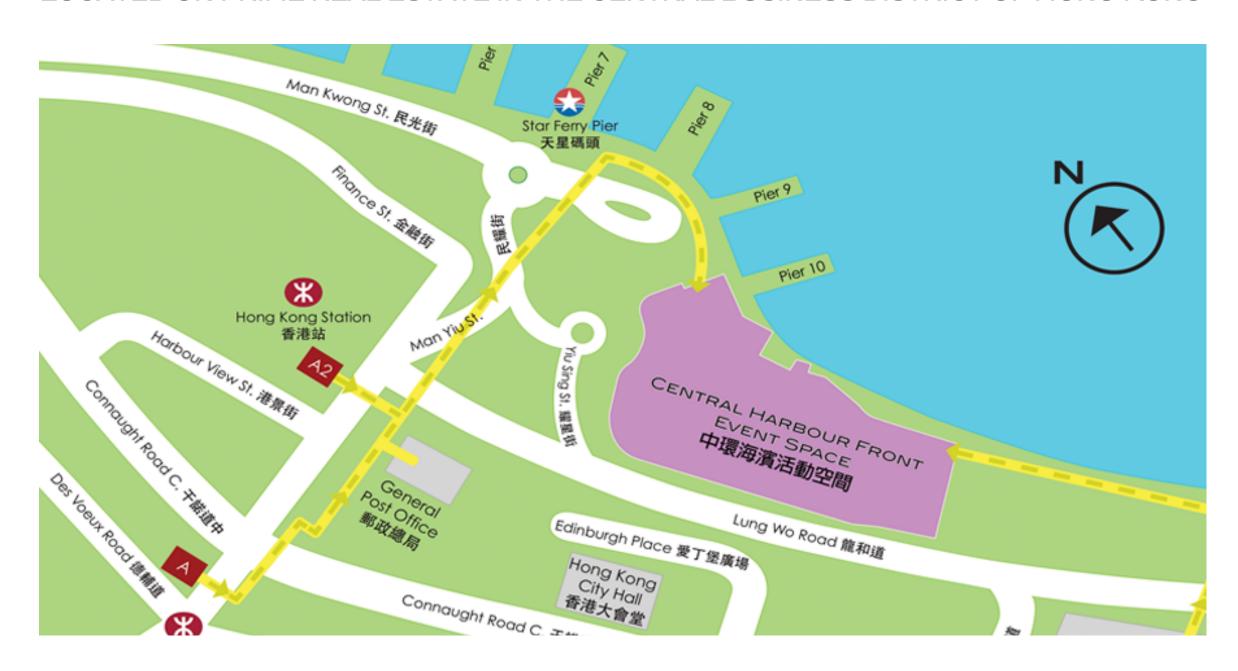

A PRESENTATION TO THE HARBOURFRONT COMMISSION'S
TASKFORCE ON HARBOURFRONT DEVELOPMENTS ON
HONG KONG ISLAND



A UNIQUE OUTDOOR EVENT SPACE IN THE MOST EXCITING CITY IN THE WORLD





ON THE MOST RECOGNISABLE HARBOURFRONT IN THE WORLD'S GREATEST CITY





LOCATED ON PRIME REAL ESTATE IN THE CENTRAL BUSINESS DISTRICT OF HONG KONG





#### **IDEAL FOR A DIVERSE RANGE OF EVENTS**







FOR THE ENJOYMENT OF THE LOCAL COMMUNITY





#### AND VISITING TOURISTS





#### **EXCITING OPPORTUNITIES**

- This site is a first-of-its-kind Public-Private-Partnership model of this nature
- CENTRAL VENUE MANAGEMENT LOOKS FORWARD TO WORKING WITH THE HKSAR GOVERNMENT AND OTHER STAKEHOLDERS TO MAKE THE BEST OF THIS OPPORTUNITY AND CREATE A VIABLE MODEL FOR THE FUTURE
- THE SITE CREATES POTENTIAL FOR NEW AND EXCITING EVENTS TO COME TO HONG KONG
- INDUSTRY RESPONSE IS OVERWHELMING PRIME PERIODS ARE TENTATIVELY BOOKED OUT
- BEING ABLE TO BOOK THE SITE 30+ MONTHS IN ADVANCE ALLOWS FOR MUCH MORE EFFECTIVE AND EFFICIENT PLANNING ON ALL SIDES
- FOR SOME EVENTS, THE SITE IS STILL NOT BIG ENOUGH POTENTIAL FOR MORE OF THESE TYPES OF ARRANGEM